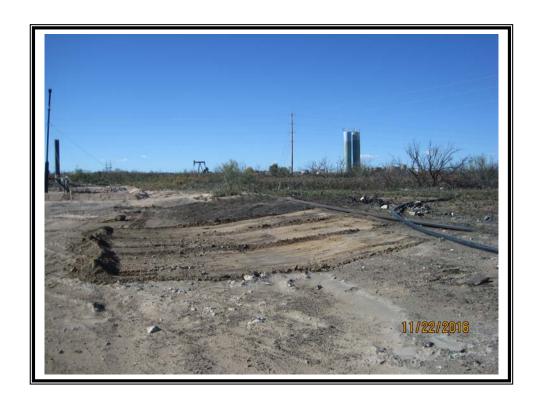

| Remediation Specifications                                                                                           |                 |                                           |  |  |  |  |  |  |  |
|----------------------------------------------------------------------------------------------------------------------|-----------------|-------------------------------------------|--|--|--|--|--|--|--|
| Remediation Parameters:  Excavate to a depth of 6 inches across the entire leak site. Back the site with clean soil. |                 |                                           |  |  |  |  |  |  |  |
| Remediation Activities:                                                                                              | 11/22/2016 to 1 | 1/28/2016                                 |  |  |  |  |  |  |  |
| Plan Sent to OCD:                                                                                                    | 11/04/2016      | Email from Cliff Brunson to Kristen Lynch |  |  |  |  |  |  |  |
| OCD Approval of Plan:                                                                                                | 11/10/2016      | Email from Kristen Lynch to Cliff Brunson |  |  |  |  |  |  |  |
| Plan Sent to BLM:                                                                                                    | n/a             | n/a                                       |  |  |  |  |  |  |  |
| BLM Approval of Plan:                                                                                                | n/a             | n/a                                       |  |  |  |  |  |  |  |