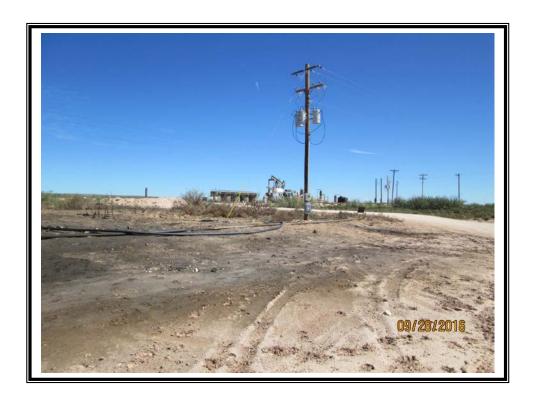

|                    | Release Data                |
|--------------------|-----------------------------|
| Date of Release:   | 09/08/2016                  |
| Type of Release:   | Oil                         |
| Source of Release: | Dump valve failure on flare |
| Volume of Release: | 10 bbls                     |
| Volume Recovered:  | 0 bbls                      |

| Remediation Specifications                                                                                           |                 |                                           |  |  |  |  |  |  |  |
|----------------------------------------------------------------------------------------------------------------------|-----------------|-------------------------------------------|--|--|--|--|--|--|--|
| Remediation Parameters:  Excavate to a depth of 6 inches across the entire leak site. Back the site with clean soil. |                 |                                           |  |  |  |  |  |  |  |
| Remediation Activities:                                                                                              | 11/22/2016 to 1 | 1/28/2016                                 |  |  |  |  |  |  |  |
| Plan Sent to OCD:                                                                                                    | 11/04/2016      | Email from Cliff Brunson to Kristen Lynch |  |  |  |  |  |  |  |
| OCD Approval of Plan:                                                                                                | 11/10/2016      | Email from Kristen Lynch to Cliff Brunson |  |  |  |  |  |  |  |
| Plan Sent to BLM:                                                                                                    | n/a             | n/a                                       |  |  |  |  |  |  |  |
| BLM Approval of Plan:                                                                                                | n/a             | n/a                                       |  |  |  |  |  |  |  |