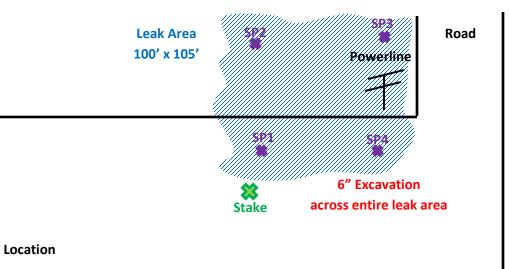

| Remediation Specifications                                                                                           |                 |                                           |  |  |  |  |  |  |  |
|----------------------------------------------------------------------------------------------------------------------|-----------------|-------------------------------------------|--|--|--|--|--|--|--|
| Remediation Parameters:  Excavate to a depth of 6 inches across the entire leak site. Back the site with clean soil. |                 |                                           |  |  |  |  |  |  |  |
| Remediation Activities:                                                                                              | 11/22/2016 to 1 | 1/28/2016                                 |  |  |  |  |  |  |  |
| Plan Sent to OCD:                                                                                                    | 11/04/2016      | Email from Cliff Brunson to Kristen Lynch |  |  |  |  |  |  |  |
| OCD Approval of Plan:                                                                                                | 11/10/2016      | Email from Kristen Lynch to Cliff Brunson |  |  |  |  |  |  |  |
| Plan Sent to BLM:                                                                                                    | n/a             | n/a                                       |  |  |  |  |  |  |  |
| BLM Approval of Plan:                                                                                                | n/a             | n/a                                       |  |  |  |  |  |  |  |