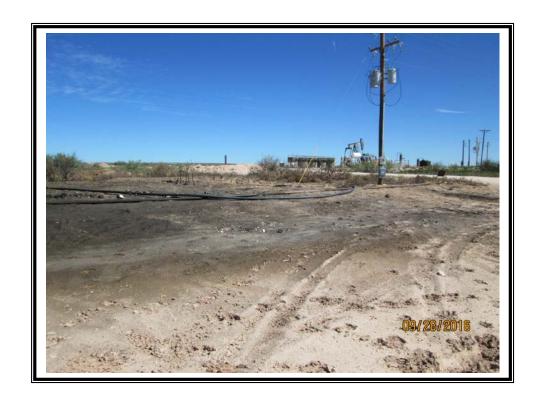

|                    | Release Data                |
|--------------------|-----------------------------|
| Date of Release:   | 09/08/2016                  |
| Type of Release:   | Oil                         |
| Source of Release: | Dump valve failure on flare |
| Volume of Release: | 10 bbls                     |
| Volume Recovered:  | 0 bbls                      |