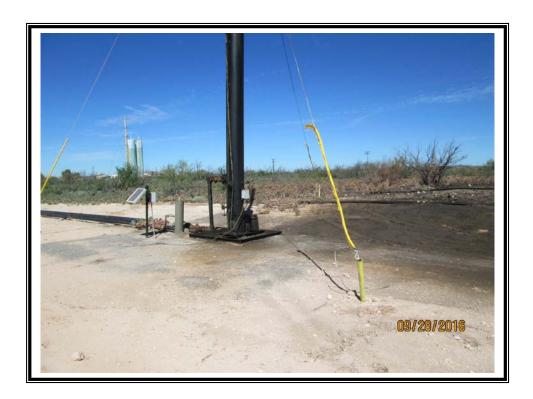

|                    | Release Data                |
|--------------------|-----------------------------|
| Date of Release:   | 09/08/2016                  |
| Type of Release:   | Oil                         |
| Source of Release: | Dump valve failure on flare |
| Volume of Release: | 10 bbls                     |
| Volume Recovered:  | 0 bbls                      |