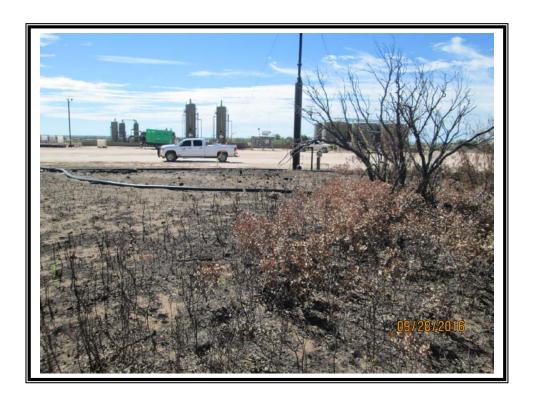

| Remediation Specifications                                                                                           |                 |                                           |  |  |  |  |  |  |  |
|----------------------------------------------------------------------------------------------------------------------|-----------------|-------------------------------------------|--|--|--|--|--|--|--|
| Remediation Parameters:  Excavate to a depth of 6 inches across the entire leak site. Back the site with clean soil. |                 |                                           |  |  |  |  |  |  |  |
| Remediation Activities:                                                                                              | 11/22/2016 to 1 | 1/28/2016                                 |  |  |  |  |  |  |  |
| Plan Sent to OCD:                                                                                                    | 11/04/2016      | Email from Cliff Brunson to Kristen Lynch |  |  |  |  |  |  |  |
| OCD Approval of Plan:                                                                                                | 11/10/2016      | Email from Kristen Lynch to Cliff Brunson |  |  |  |  |  |  |  |
| Plan Sent to BLM:                                                                                                    | n/a             | n/a                                       |  |  |  |  |  |  |  |
| BLM Approval of Plan:                                                                                                | n/a             | n/a                                       |  |  |  |  |  |  |  |