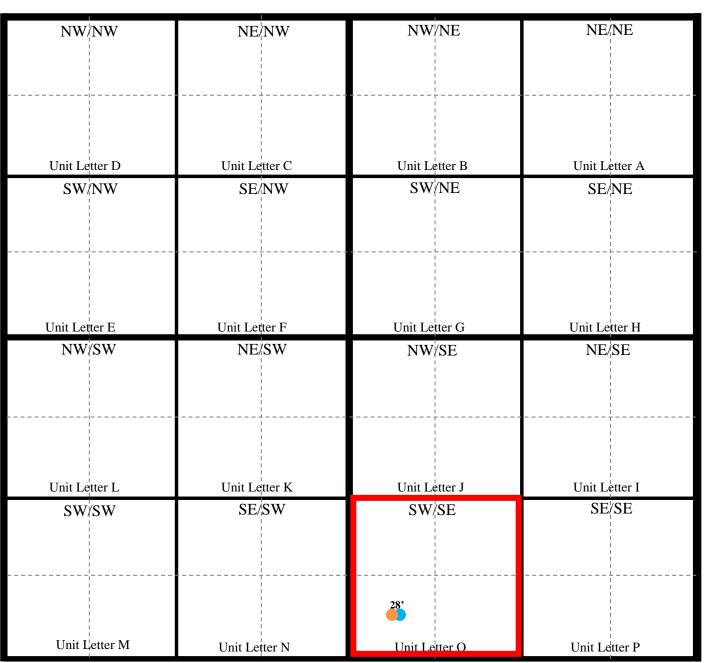

# **Closure Report**

|                    | Site Description              |
|--------------------|-------------------------------|
| Site Name:         | West Pearl 36 State Com #004H |
| Company:           | COG Operating LLC             |
| Legal Description: | U/L O, Section 25, T19S, R34E |
| County:            | Lea County, NM                |
| GPS Coordinates:   | N 32.62394° W 103.51313°      |