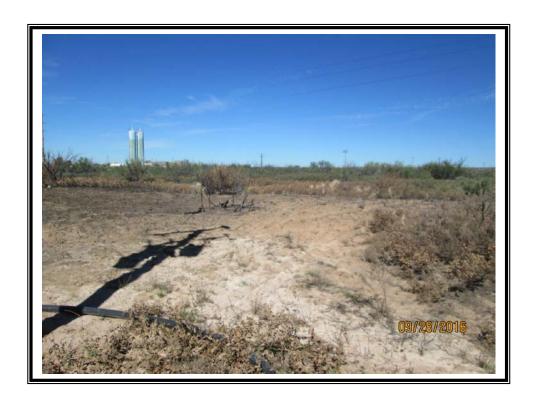

| Remediation Specifications                                                                                           |                 |                                           |  |  |  |  |  |  |  |
|----------------------------------------------------------------------------------------------------------------------|-----------------|-------------------------------------------|--|--|--|--|--|--|--|
| Remediation Parameters:  Excavate to a depth of 6 inches across the entire leak site. Back the site with clean soil. |                 |                                           |  |  |  |  |  |  |  |
| Remediation Activities:                                                                                              | 11/22/2016 to 1 | 1/28/2016                                 |  |  |  |  |  |  |  |
| Plan Sent to OCD:                                                                                                    | 11/04/2016      | Email from Cliff Brunson to Kristen Lynch |  |  |  |  |  |  |  |
| OCD Approval of Plan:                                                                                                | 11/10/2016      | Email from Kristen Lynch to Cliff Brunson |  |  |  |  |  |  |  |
| Plan Sent to BLM:                                                                                                    | n/a             | n/a                                       |  |  |  |  |  |  |  |
| BLM Approval of Plan:                                                                                                | n/a             | n/a                                       |  |  |  |  |  |  |  |