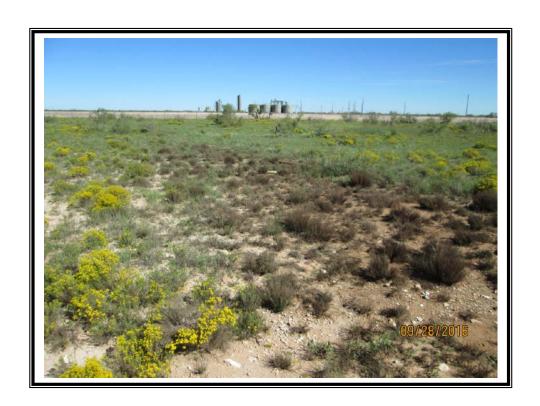

# **Closure Report**

|                    | Site Description             |
|--------------------|------------------------------|
| Site Name:         | King Cobra 2 State #001H     |
| Company:           | COG Operating LLC            |
| Legal Description: | U/L A, Section 2, T19S, R34E |
| County:            | Lea County, NM               |
| GPS Coordinates:   | N 32.69609° W 103.52354°     |

|                    | Release Data                       |
|--------------------|------------------------------------|
| Date of Release:   | 02/17/2016 and 07/26/2016          |
| Type of Release:   | Oil                                |
| Source of Release: | Gasket failure, Dump valve failure |
| Volume of Release: | 20 bbls, 6 bbls                    |
| Volume Recovered:  | 15 bbls, 5 bbls                    |