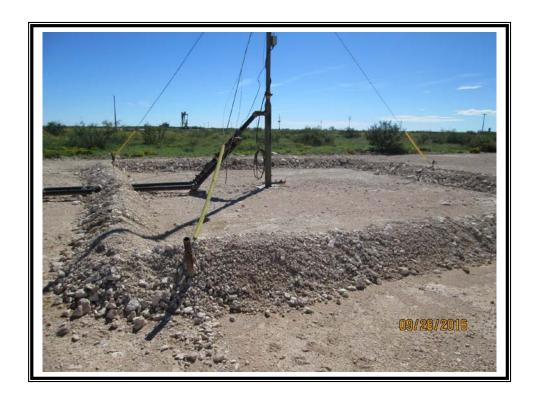

|                  | Supporting Documentation                           |
|------------------|----------------------------------------------------|
| Initial C-141    | Signed 08/01/2016                                  |
| Final C-141      | Signed 11/28/2016                                  |
| Site Diagram     | October 2016                                       |
| Groundwater Plot | 75'-100'                                           |
| TOPO Maps        | October 2016                                       |
| Lab Summary      | 10/03/2016                                         |
| Lab Analysis     | 10/03/2016                                         |
| Correspondence   | Request and approval of remediation plan via email |