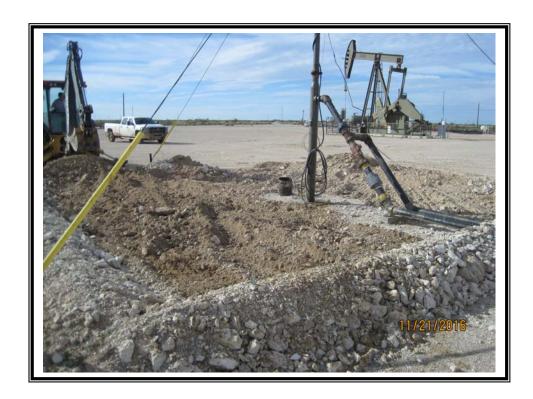

| Remediation Specifications |                 |                                           |  |  |  |  |  |  |  |  |
|----------------------------|-----------------|-------------------------------------------|--|--|--|--|--|--|--|--|
| Remediation<br>Parameters: |                 |                                           |  |  |  |  |  |  |  |  |
| Remediation Activities:    | 11/21/2016 to 1 | 1/21/2016                                 |  |  |  |  |  |  |  |  |
| Plan Sent to OCD:          | 11/04/2016      | Email from Cliff Brunson to Kristen Lynch |  |  |  |  |  |  |  |  |
| OCD Approval of Plan:      | 11/10/2016      | Email from Kristen Lynch to Cliff Brunson |  |  |  |  |  |  |  |  |
| Plan Sent to BLM:          | n/a             | n/a                                       |  |  |  |  |  |  |  |  |
| BLM Approval of Plan:      | n/a             | n/a                                       |  |  |  |  |  |  |  |  |

|                  | Supporting Documentation                           |
|------------------|----------------------------------------------------|
| Initial C-141    | Signed 08/01/2016                                  |
| Final C-141      | Signed 11/28/2016                                  |
| Site Diagram     | October 2016                                       |
| Groundwater Plot | 75'-100'                                           |
| TOPO Maps        | October 2016                                       |
| Lab Summary      | 10/03/2016                                         |
| Lab Analysis     | 10/03/2016                                         |
| Correspondence   | Request and approval of remediation plan via email |