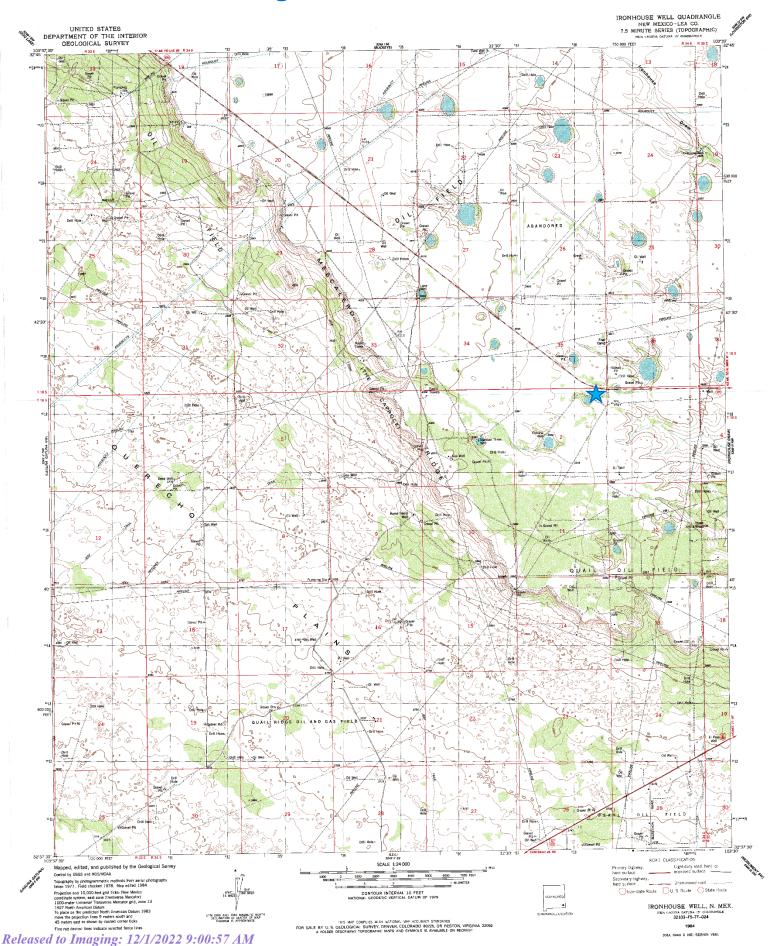

|                  | Supporting Documentation                           |
|------------------|----------------------------------------------------|
| Initial C-141    | Signed 08/01/2016                                  |
| Final C-141      | Signed 11/28/2016                                  |
| Site Diagram     | October 2016                                       |
| Groundwater Plot | 75'-100'                                           |
| TOPO Maps        | October 2016                                       |
| Lab Summary      | 10/03/2016                                         |
| Lab Analysis     | 10/03/2016                                         |
| Correspondence   | Request and approval of remediation plan via email |