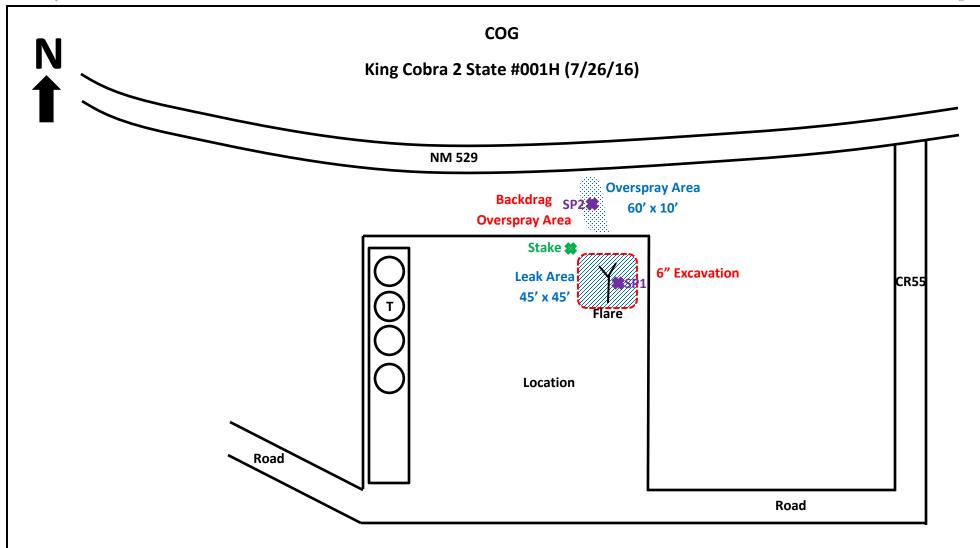

# **Closure Report**

|                    | Site Description             |
|--------------------|------------------------------|
| Site Name:         | King Cobra 2 State #001H     |
| Company:           | COG Operating LLC            |
| Legal Description: | U/L A, Section 2, T19S, R34E |
| County:            | Lea County, NM               |
| GPS Coordinates:   | N 32.69609° W 103.52354°     |

|                    | Release Data                       |
|--------------------|------------------------------------|
| Date of Release:   | 02/17/2016 and 07/26/2016          |
| Type of Release:   | Oil                                |
| Source of Release: | Gasket failure, Dump valve failure |
| Volume of Release: | 20 bbls, 6 bbls                    |
| Volume Recovered:  | 15 bbls, 5 bbls                    |

|                  | Supporting Documentation                           |
|------------------|----------------------------------------------------|
| Initial C-141    | Signed 08/01/2016                                  |
| Final C-141      | Signed 11/28/2016                                  |
| Site Diagram     | October 2016                                       |
| Groundwater Plot | 75'-100'                                           |
| TOPO Maps        | October 2016                                       |
| Lab Summary      | 10/03/2016                                         |
| Lab Analysis     | 10/03/2016                                         |
| Correspondence   | Request and approval of remediation plan via email |