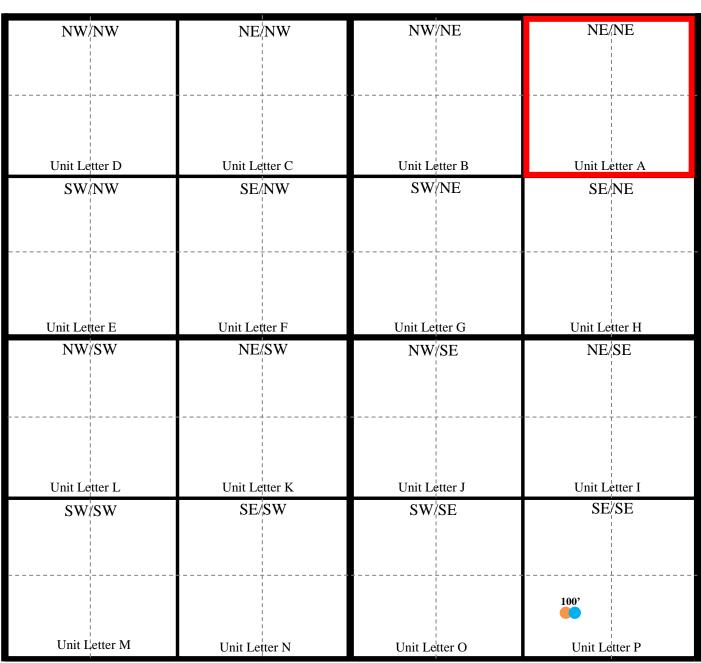

### Release Notification and Corrective Action **OPERATOR** Initial Report ☐ Final Report Name of Company: COG Operating LLC Contact: Robert McNeill Address: 600 West Illinois Avenue, Midland TX 79701 Telephone No. 432-230-0077 Facility Name: KING COBRA 2 STATE #001H Facility Type: Battery Surface Owner: Mineral Owner: State API No. 30-025-40388 LOCATION OF RELEASE Unit Letter Section Township Range Feet from the North/South Line Feet from the East/West Line County A 2 198 34E 460 North 460 East Lea Latitude 32.6957741 Longitude -103.5239563 NATURE OF RELEASE Type of Release: Volume of Release: Volume Recovered: 20 bbls Oil 15 bbls Oil Source of Release: Date and Hour of Occurrence: Date and Hour of Discovery: Gasket failure 2/17/2016 6:49 am 2/17/2016 6:49 am Was Immediate Notice Given? If YES, To Whom? ☐ Yes ☐ No ☒ Not Required By Whom? Date and Hour: Was a Watercourse Reached? If YES, Volume Impacting the Watercourse. ☐ Yes ☒ No If a Watercourse was Impacted, Describe Fully.\* Describe Cause of Problem and Remedial Action Taken.\* This release was caused by a gasket on a FWKO. Vacuum trucks were dispatched to recover standing fluid. Describe Area Affected and Cleanup Action Taken.\* The majority of the release was contained within the lined facility. The adjacent pasture was impacted by a spray of oil. Concho will have the spill site sampled to delineate any possible contamination from the release and we will present a remediation work plan to the NMOCD for approval prior to any significant remediation work. I hereby certify that the information given above is true and complete to the best of my knowledge and understand that pursuant to NMOCD rules and regulations all operators are required to report and/or file certain release notifications and perform corrective actions for releases which may endanger public health or the environment. The acceptance of a C-141 report by the NMOCD marked as "Final Report" does not relieve the operator of liability should their operations have failed to adequately investigate and remediate contamination that pose a threat to ground water, surface water, human health or the environment. In addition, NMOCD acceptance of a C-141 report does not relieve the operator of responsibility for compliance with any other federal, state, or local laws and/or regulations. OIL CONSERVATION DIVISION Roll Hunf Signature: Approved by Environmental Specialist: Printed Name: Robert Grubbs 05/02/2016 03/02/2016 Title: Senior Environmental Coordinator Approval Date: