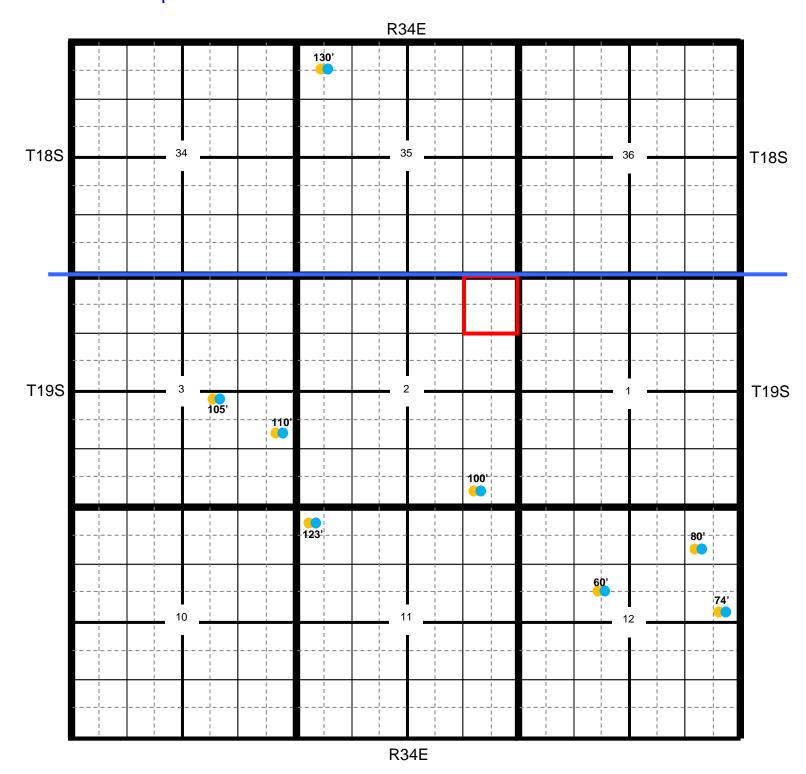

|                  | Supporting Documentation                           |
|------------------|----------------------------------------------------|
| Initial C-141    | Signed 08/01/2016                                  |
| Final C-141      | Signed 11/28/2016                                  |
| Site Diagram     | October 2016                                       |
| Groundwater Plot | 75'-100'                                           |
| TOPO Maps        | October 2016                                       |
| Lab Summary      | 10/03/2016                                         |
| Lab Analysis     | 10/03/2016                                         |
| Correspondence   | Request and approval of remediation plan via email |