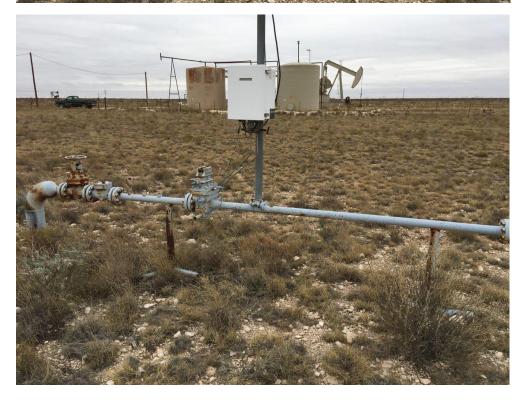

#### **Immediate Actions Taken:**

My apologies, but we could not find any other information regarding this incident. This well was plugged and abandoned on 1/11/2007 and was released on 10/7/2010. As you can see in the following pictures, there appears to be no environmental impact on this location from this release.

Our current assessment of this incident was performed on November 11<sup>th</sup>, 2019. With the information and pictures provided, we would like to respectfully request that the incident be closed out.