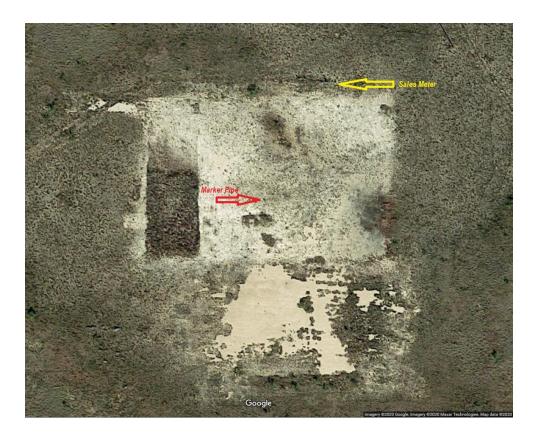

### **Description of Original Incident:**

On May  $4^{th}$ , of 2004, an unknown event happened that caused an unknown fluid to be released. The release was approximately 50 gallons in volume. No fluid was recovered. The location of this site is, J-2-16S-35E;  $\underline{32.9557686}$ ,  $\underline{-103.4260483}$ .