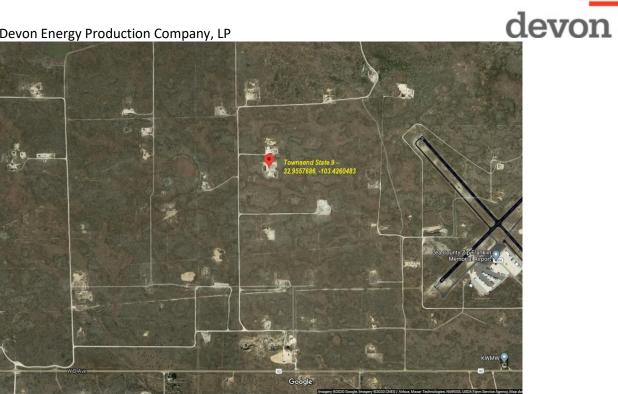

## **Request for Incident Closure**

August 4th, 2020

Townsend State #9

**API** - 30-025-34829

nPAC0604048727

NO-RP

### **Description of Original Incident:**

On May  $4^{th}$ , of 2004, an unknown event happened that caused an unknown fluid to be released. The release was approximately 50 gallons in volume. No fluid was recovered. The location of this site is, J-2-16S-35E;  $\underline{32.9557686}$ ,  $\underline{-103.4260483}$ .