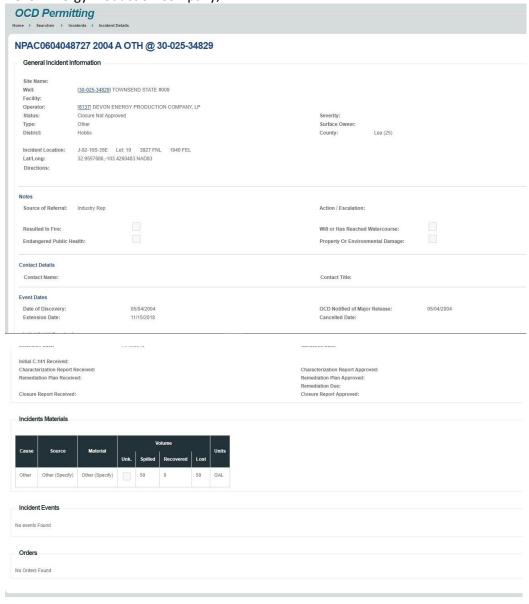

| Incident ID    | NPAC0604048727 |
|----------------|----------------|
| District RP    |                |
| Facility ID    |                |
| Application ID |                |

## **Request for Incident Closure**

August 4th, 2020

Townsend State #9

**API** - 30-025-34829

nPAC0604048727

NO-RP

### **Description of Original Incident:**

On May  $4^{th}$ , of 2004, an unknown event happened that caused an unknown fluid to be released. The release was approximately 50 gallons in volume. No fluid was recovered. The location of this site is, J-2-16S-35E;  $\underline{32.9557686}$ ,  $\underline{-103.4260483}$ .

#### **Immediate Actions Taken:**

My apologies, but we could not find any other information regarding this incident. This well was plugged and abandoned on 1/11/2007 and was released on 10/7/2010. As you can see in the following pictures, there appears to be no environmental impact on this location from this release.

Our current assessment of this incident was performed on November 11<sup>th</sup>, 2019. With the information and pictures provided, we would like to respectfully request that the incident be closed out.