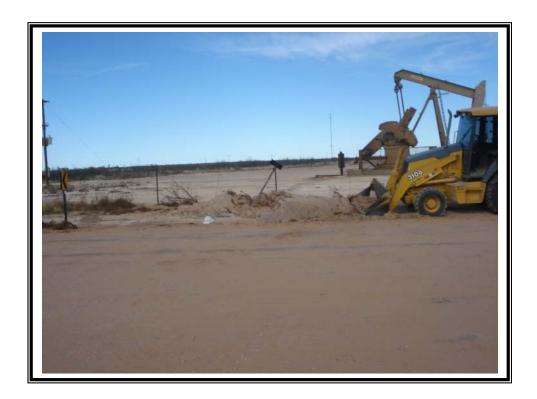

## Nature and Volume of Release

Material(s) Released (Select all that apply and attach calculations or specific justification for the volumes provided below) Crude Oil Volume Released (bbls) 5 bbls Volume Recovered (bbls) 2 bbls Produced Water Volume Released (bbls) Volume Recovered (bbls) Is the concentration of dissolved chloride in the Yes No produced water >10,000 mg/l? Condensate Volume Released (bbls) Volume Recovered (bbls) Natural Gas Volume Released (Mcf) Volume Recovered (Mcf) Other (describe) Volume/Weight Released (provide units) Volume/Weight Recovered (provide units) A flow line ruptured releasing oil into the roadside bar dttch and flowed across Billy Walker road. A vacuum truck was used to pick up the free oil. The roadway was washed down by the Hobbs Fire Dept.

# Closure

The responsible party must attach information demonstrating they have complied with all applicable closure requirements and any conditions or directives of the OCD. This demonstration should be in the form of a comprehensive report (electronic submittals in .pdf format are preferred) including a scaled site map, sampling diagrams, relevant field notes, photographs of any excavation prior to backfilling, laboratory data including chain of custody documents of final sampling, and a narrative of the remedial activities. Refer to 19.15.29.12 NMAC.