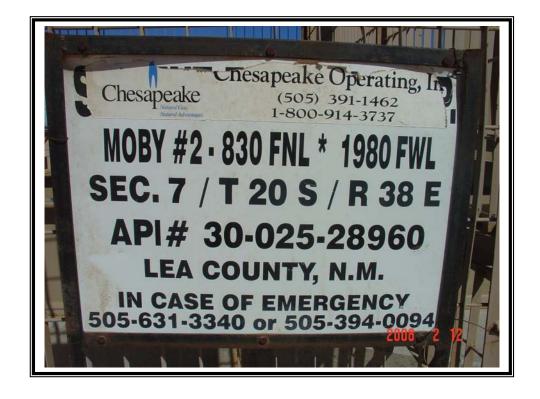

#### Latitude Longitude (NAD 83 in decimal degrees to 5 decimal places) Site Name Moby #002 Site Type **Pumping Unit** Date Release Discovered 2/1/08 API# (if applicable) 30-025-28960 Unit Letter Township County Section Range 20S 38E Lea