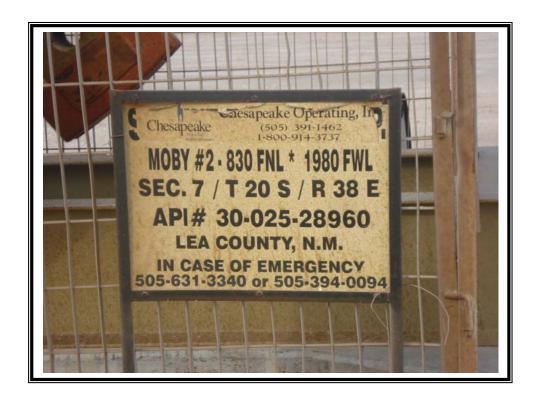

#### Latitude Longitude (NAD 83 in decimal degrees to 5 decimal places) Site Name Moby #002 Site Type **Pumping Unit** Date Release Discovered 2/1/08 API# (if applicable) 30-025-28960 Unit Letter Township County Section Range 20S 38E Lea

## Nature and Volume of Release

Material(s) Released (Select all that apply and attach calculations or specific justification for the volumes provided below) Crude Oil Volume Released (bbls) 5 bbls Volume Recovered (bbls) 2 bbls Produced Water Volume Released (bbls) Volume Recovered (bbls) Is the concentration of dissolved chloride in the Yes No produced water >10,000 mg/l? Condensate Volume Released (bbls) Volume Recovered (bbls) Natural Gas Volume Released (Mcf) Volume Recovered (Mcf) Other (describe) Volume/Weight Released (provide units) Volume/Weight Recovered (provide units) A flow line ruptured releasing oil into the roadside bar dttch and flowed across Billy Walker road. A vacuum truck was used to pick up the free oil. The roadway was washed down by the Hobbs Fire Dept.