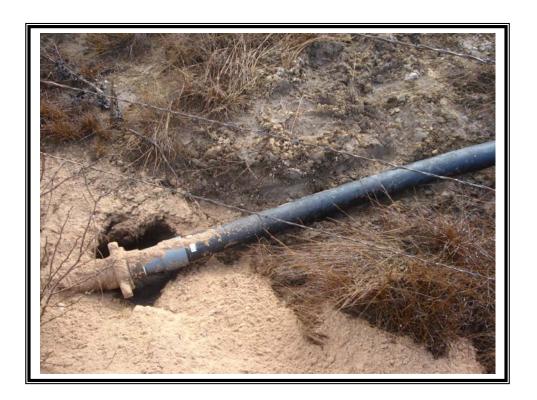

## Nature and Volume of Release

Material(s) Released (Select all that apply and attach calculations or specific justification for the volumes provided below) Crude Oil Volume Released (bbls) 5 bbls Volume Recovered (bbls) 2 bbls Produced Water Volume Released (bbls) Volume Recovered (bbls) Is the concentration of dissolved chloride in the Yes No produced water >10,000 mg/l? Condensate Volume Released (bbls) Volume Recovered (bbls) Natural Gas Volume Released (Mcf) Volume Recovered (Mcf) Other (describe) Volume/Weight Released (provide units) Volume/Weight Recovered (provide units) A flow line ruptured releasing oil into the roadside bar dttch and flowed across Billy Walker road. A vacuum truck was used to pick up the free oil. The roadway was washed down by the Hobbs Fire Dept.