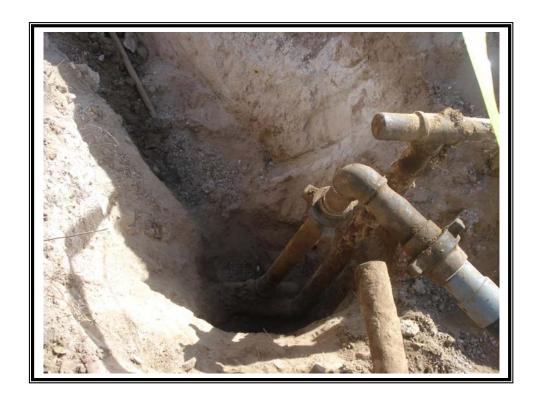

## Nature and Volume of Release

Material(s) Released (Select all that apply and attach calculations or specific justification for the volumes provided below) Crude Oil Volume Released (bbls) 5 bbls Volume Recovered (bbls) 2 bbls Produced Water Volume Released (bbls) Volume Recovered (bbls) Is the concentration of dissolved chloride in the Yes No produced water >10,000 mg/l? Condensate Volume Released (bbls) Volume Recovered (bbls) Natural Gas Volume Released (Mcf) Volume Recovered (Mcf) Other (describe) Volume/Weight Released (provide units) Volume/Weight Recovered (provide units) A flow line ruptured releasing oil into the roadside bar dttch and flowed across Billy Walker road. A vacuum truck was used to pick up the free oil. The roadway was washed down by the Hobbs Fire Dept.

# Closure

The responsible party must attach information demonstrating they have complied with all applicable closure requirements and any conditions or directives of the OCD. This demonstration should be in the form of a comprehensive report (electronic submittals in .pdf format are preferred) including a scaled site map, sampling diagrams, relevant field notes, photographs of any excavation prior to backfilling, laboratory data including chain of custody documents of final sampling, and a narrative of the remedial activities. Refer to 19.15.29.12 NMAC.