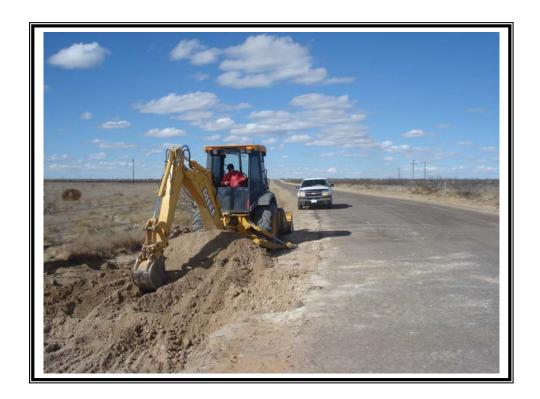

## Nature and Volume of Release

Material(s) Released (Select all that apply and attach calculations or specific justification for the volumes provided below) Crude Oil Volume Released (bbls) 5 bbls Volume Recovered (bbls) 2 bbls Produced Water Volume Released (bbls) Volume Recovered (bbls) Is the concentration of dissolved chloride in the Yes No produced water >10,000 mg/l? Condensate Volume Released (bbls) Volume Recovered (bbls) Natural Gas Volume Released (Mcf) Volume Recovered (Mcf) Other (describe) Volume/Weight Released (provide units) Volume/Weight Recovered (provide units) A flow line ruptured releasing oil into the roadside bar dttch and flowed across Billy Walker road. A vacuum truck was used to pick up the free oil. The roadway was washed down by the Hobbs Fire Dept.