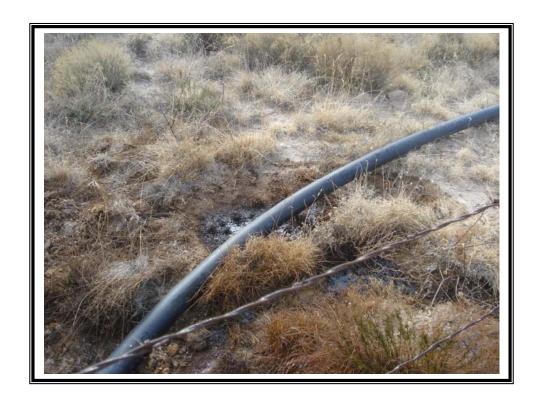

## Nature and Volume of Release

Material(s) Released (Select all that apply and attach calculations or specific justification for the volumes provided below) Crude Oil Volume Released (bbls) 5 bbls Volume Recovered (bbls) 2 bbls Produced Water Volume Released (bbls) Volume Recovered (bbls) Is the concentration of dissolved chloride in the Yes No produced water >10,000 mg/l? Condensate Volume Released (bbls) Volume Recovered (bbls) Natural Gas Volume Released (Mcf) Volume Recovered (Mcf) Other (describe) Volume/Weight Released (provide units) Volume/Weight Recovered (provide units) A flow line ruptured releasing oil into the roadside bar dttch and flowed across Billy Walker road. A vacuum truck was used to pick up the free oil. The roadway was washed down by the Hobbs Fire Dept.