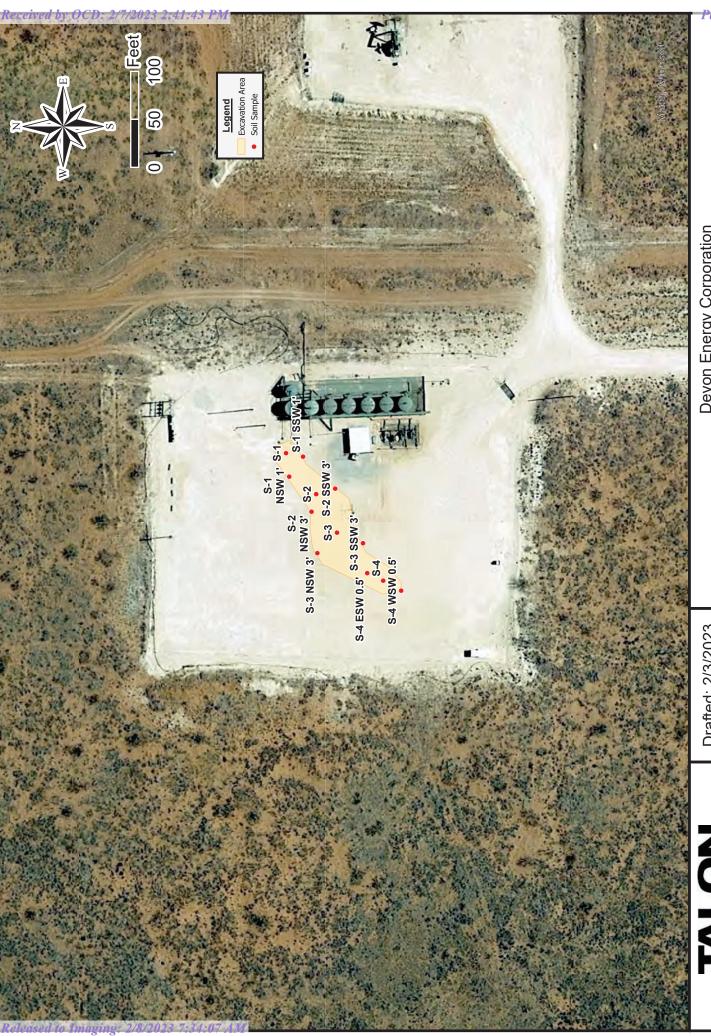

#### **Remediation Activities**

On July 16, 2020, upon client authorization Talon personnel and equipment were mobilized to the location in order to commence remediation activities and to remove impacted soil above NMOCD closure criteria. The impacted area on the pad was excavated to depths of three (3) feet bgs, correlating to incident numbers nAB1522442205 and nAB1616231629. The impacted area associated with incident number nAB1711551324 was hand excavated in accordance with the approved work plan to depths of two (2) feet bgs. Confirmation composite samples were taken from the respective bottom and sidewalls of the excavated areas where indicated on the site plan, and can referenced in Appendix I. All soil samples were properly contained, preserved, and transported to Hall Laboratories for analysis of Total Chlorides (EPA Method 300.0). The complete laboratory report for the remediation efforts are attached in Appendix V and the summarized data is presented in the following Table 2.

**Table 2**Site Closure Analytical Data

| Sample ID                                                                            | Sample<br>Date                 | Depth<br>(BGS) | BTEX<br>mg/kg | Benzene<br>mg/kg                | GRO<br>mg/kg | DRO<br>mg/kg | MRO<br>mg/kg | Total TPH<br>mg/kg | Clorides<br>mg/kg |
|--------------------------------------------------------------------------------------|--------------------------------|----------------|---------------|---------------------------------|--------------|--------------|--------------|--------------------|-------------------|
|                                                                                      | ole 1 Closure Ci<br>L5.29 NMAC |                | 50<br>mg/kg   | 10 mg/kg                        | DRO + GR     | O = 1,000    | G. G         | 2,500<br>mg/kg     | 10,000<br>mg/kg   |
| Incident # nAB1522442205 and nAB1616231629 (Releases from Loadout onto Pad Location) |                                |                |               |                                 |              |              |              |                    |                   |
| S-1                                                                                  | 7/16/2020                      | 1'             | NT            | NT                              | NT           | NT           | NT           | -                  | 1,100             |
| S-2                                                                                  | 7/16/2020                      | 3'             | NT            | NT                              | NT           | NT           | NT           | -                  | 190               |
| S-3                                                                                  | 7/16/2020                      | 3'             | NT            | NT                              | NT           | NT           | NT           | -                  | 310               |
| S-4                                                                                  | 7/16/2020                      | 0.5'           | NT            | NT                              | NT           | NT           | NT           | -                  | 120               |
| S-1 NSW 1'                                                                           | 7/16/2020                      | 1'             | NT            | NT                              | NT           | NT           | NT           | -                  | ND                |
| S-1 SSW 1'                                                                           | 7/16/2020                      | 1'             | NT            | NT                              | NT           | NT           | NT           | -                  | 720               |
| S-2 NSW 3'                                                                           | 7/16/2020                      | 3'             | NT            | NT                              | NT           | NT           | NT           | -                  | 460               |
| S-2 SSW 3'                                                                           | 7/16/2020                      | 3'             | NT            | NT                              | NT           | NT           | NT           | -                  | 110               |
| S-3 NSW 3'                                                                           | 7/16/2020                      | 3'             | NT            | NT                              | NT           | NT           | NT           | -                  | 290               |
| S-3 SSW 3'                                                                           | 7/16/2020                      | 3'             | NT            | NT                              | NT           | NT           | NT           | -                  | 320               |
| S-4 ESW 0.5'                                                                         | 7/16/2020                      | 0.5'           | NT            | NT                              | NT           | NT           | NT           | -                  | 340               |
| S-4 WSW 0.5'                                                                         | 7/16/2020                      | 0.5'           | NT            | NT                              | NT           | NT           | NT           | -                  | 140               |
| Incident # nAB                                                                       | 1711551324 (2                  | 017 Prod       | uced Wate     | r Release Out                   | side of Cont | ainment)     |              |                    |                   |
| S-1A                                                                                 | 7/16/2020                      | 2'             | NT            | NT                              | NT           | NT           | NT           | -                  | 200               |
| S-2A                                                                                 | 7/16/2020                      | 2'             | NT            | NT                              | NT           | NT           | NT           | -                  | 1,000             |
| S-3A                                                                                 | 7/16/2020                      | 2'             | NT            | NT                              | NT           | NT           | NT           | -                  | 88                |
| ND = Analyte r                                                                       | not detected                   | NT = Not 7     |               | SW = North Sid<br>SW = West Sid |              | N = East Sid | de Wall      | SSW = South        | Side Wall         |

### **Remedial Action Summary**

- All impacted areas on the pad location were excavated to depths of 0.5-3 feet bgs. Field titration of soil samples for Total Chlorides was utilized to guide the excavation process involving incident numbers nAB1522442205 and nAB1616231629.
- The impacted area associated with incident number nAB1711551324 was excavated to a depth of two (2) feet bgs. Field titration of soil samples for Total Chlorides was utilized to guide the excavation process.
- The area under the battery was assessed down to 10 feet bgs for the incident number nMLB1128636288. Based on depth to groundwater, closure criteria was not exceeded based on the laboratory analytical data.

Devon Energy Corporation
Devon Energy Cotton Draw Unit #089
Eddy County, NM
Figure 2A - nAB1522442205 and nAB161623162 Confirmation Data

MI ON

Drafted: 2/3/2023 1 in = 100 ft

**Drafted By: IJR** 