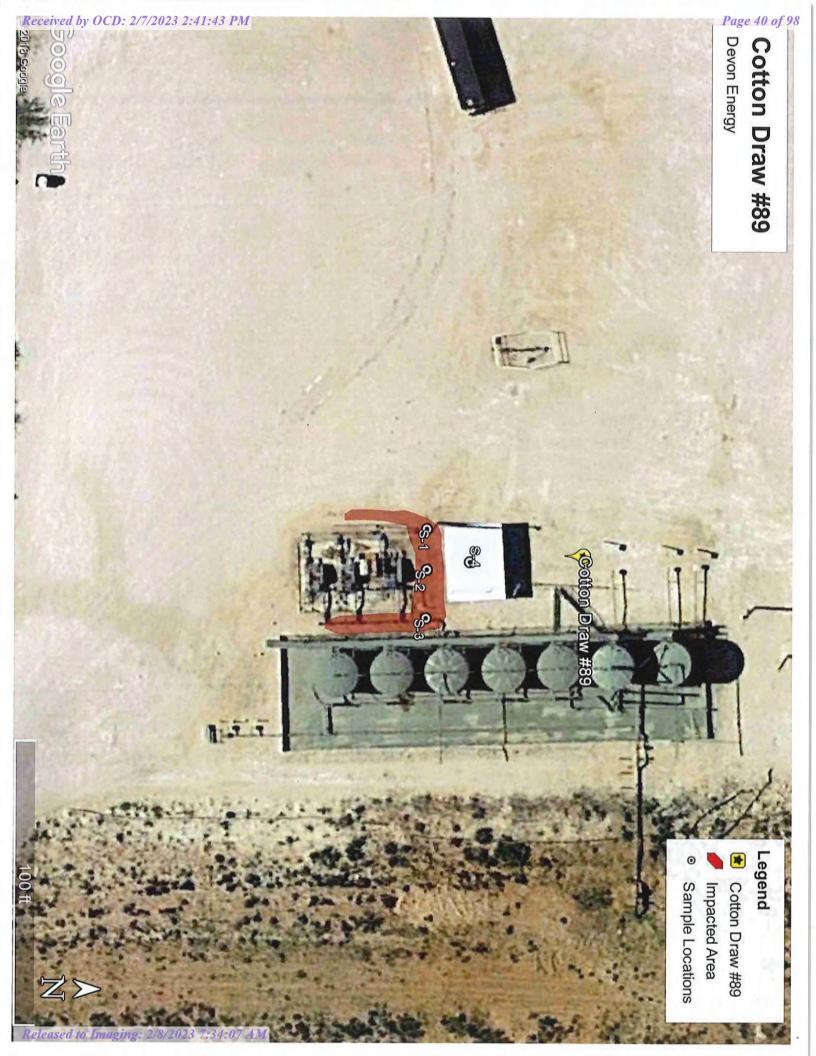

#### Site Information

The Cotton Draw Unit #089 is located approximately 46 miles southeast of Carlsbad, New Mexico. The legal location for this release is Unit Letter O, Section 3, Township 25 South and Range 31 East in Eddy County, New Mexico. The latitude and longitude for the site is 32.1528893 and -103.7636414. Site maps are presented in Appendix I.

Results from the assessment sampling events are presented in the following data tables and the complete laboratory reports can be found in Appendix V. Sample locations are shown on the attached Figure 1a through Figure 1c in Appendix I.

### **APPENDIX I**

Site Maps

Eddy County, NM Figure 1B - nAB1522442205 and nAB1616231629 Site Assessment Devon Energy Corporation Devon Energy Cotton Draw Unit #089

Drafted: 2/3/2023 1 in = 100 ft

Drafted By: IJR