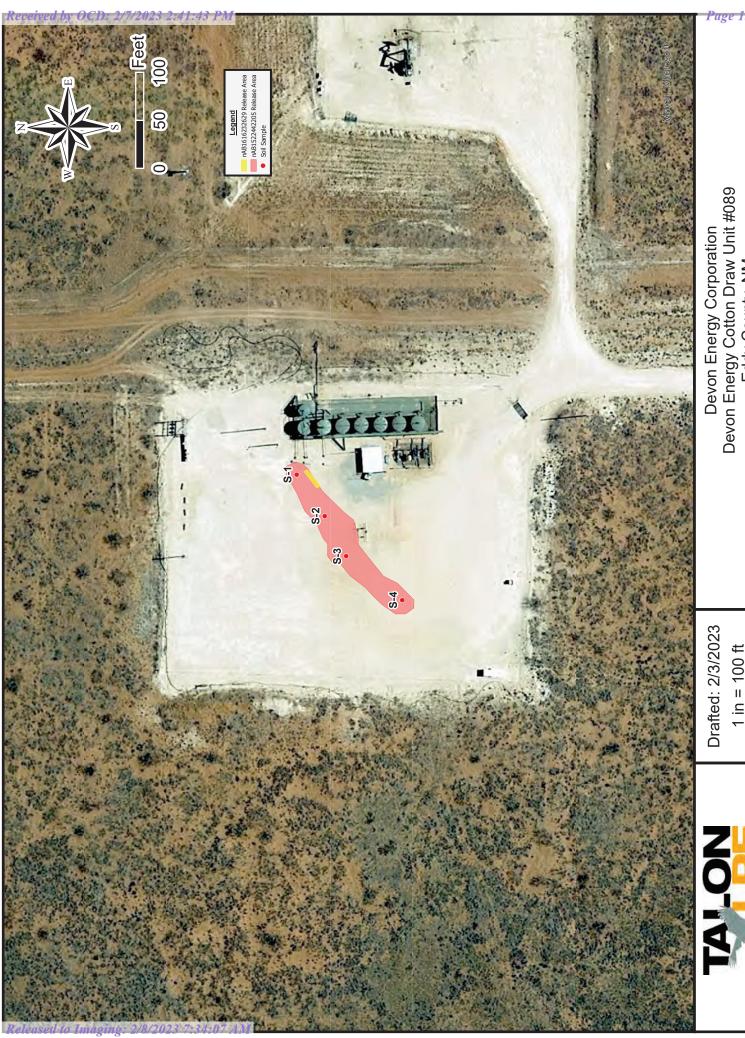

On September 16, 2015, Talon collected soil samples from test trench, S-1, from surface to four (4) feet bgs. Following receipt of the laboratory data, Talon returned on January 11, 2016 and collected grab samples for delineation at S-2 through S-4 locations to four (4) feet bgs. The samples were transported to Cardinal Laboratories, for analysis of Total Chlorides (SM4500Cl-B). The summary of the results are presented in the following Table 1b.

Table 1b
Site Assessment Analytical Data
Incident # nAB1522442205

| Sample<br>ID | Sample<br>Date                  | Depth<br>(BGS) | BTEX<br>mg/kg | Benzene<br>mg/kg         | GRO<br>mg/kg | DRO<br>mg/kg   | MRO<br>mg/kg              | Total<br>TPH<br>mg/kg | Clorides<br>mg/kg |
|--------------|---------------------------------|----------------|---------------|--------------------------|--------------|----------------|---------------------------|-----------------------|-------------------|
|              | CD Table 1 Clo<br>ia 19.15.29 N |                | 50<br>mg/kg   | 10<br>mg/kg              |              | GRO =<br>mg/kg |                           | 2,500<br>mg/kg        | 10,000<br>mg/kg   |
|              | 9/16/2015                       | 1′             | NT            | NT                       | NT           | NT             | NT                        | -                     | 2,800             |
| S-1          | 9/16/2015                       | 2'             | NT            | NT                       | NT           | NT             | NT                        | -                     | 160               |
| 3-1          | 9/16/2015                       | 3'             | NT            | NT                       | NT           | NT             | NT                        | -                     | 144               |
|              | 9/16/2015                       | 4'             | NT            | NT                       | NT           | NT             | NT                        | -                     | 64                |
|              |                                 |                |               |                          |              |                |                           |                       |                   |
|              | 1/11/2016                       | 1'             | NT            | NT                       | NT           | NT             | NT                        | -                     | 720               |
| S-2          | 1/11/2016                       | 2'             | NT            | NT                       | NT           | NT             | NT                        | -                     | 1,880             |
| 3-2          | 1/11/2016                       | 3'             | NT            | NT                       | NT           | NT             | NT                        | -                     | 128               |
|              | 1/11/2016                       | 4'             | NT            | NT                       | NT           | NT             | NT                        | -                     | 80                |
|              |                                 |                |               |                          |              |                |                           |                       |                   |
|              | 1/11/2016                       | 1'             | NT            | NT                       | NT           | NT             | NT                        | -                     | 2,600             |
| S-3          | 1/11/2016                       | 2'             | NT            | NT                       | NT           | NT             | NT                        | -                     | 2,080             |
| 3-3          | 1/11/2016                       | 3'             | NT            | NT                       | NT           | NT             | NT                        | -                     | 2,840             |
|              | 1/11/2016                       | 4' R           | NT            | NT                       | NT           | NT             | NT                        | -                     | 2,320             |
|              |                                 |                |               |                          |              |                |                           |                       |                   |
|              | 1/11/2016                       | 1'             | NT            | NT                       | NT           | NT             | NT                        | -                     | 624               |
| S-4          | 1/11/2016                       | 2'             | NT            | NT                       | NT           | NT             | NT                        | -                     | 288               |
| 3-4          | 1/11/2016                       | 3'             | NT            | NT                       | NT           | NT             | NT                        | -                     | 176               |
|              | 1/11/2016                       | 4'             | NT            | NT                       | NT           | NT             | NT                        | -                     | 624               |
|              | ND = Ar                         |                |               | se from Loa<br>d NT = No |              |                | cation<br>sal with Hand A | uger                  |                   |

Results from the assessment sampling events are presented in the following data tables and the complete laboratory reports can be found in Appendix V. Sample locations are shown on the attached Figure 1a through Figure 1c in Appendix I.

### **APPENDIX I**

Site Maps

Eddy County, NM Figure 1B - nAB1522442205 and nAB1616231629 Site Assessment Devon Energy Corporation Devon Energy Cotton Draw Unit #089

Drafted: 2/3/2023 1 in = 100 ft

Drafted By: IJR