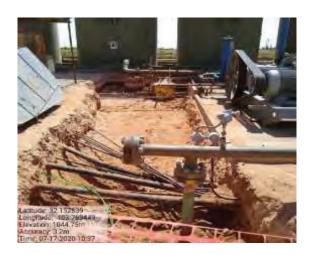

#### **Remediation Activities**

On July 16, 2020, upon client authorization Talon personnel and equipment were mobilized to the location in order to commence remediation activities and to remove impacted soil above NMOCD closure criteria. The impacted area on the pad was excavated to depths of three (3) feet bgs, correlating to incident numbers nAB1522442205 and nAB1616231629. The impacted area associated with incident number nAB1711551324 was hand excavated in accordance with the approved work plan to depths of two (2) feet bgs. Confirmation composite samples were taken from the respective bottom and sidewalls of the excavated areas where indicated on the site plan, and can referenced in Appendix I. All soil samples were properly contained, preserved, and transported to Hall Laboratories for analysis of Total Chlorides (EPA Method 300.0). The complete laboratory report for the remediation efforts are attached in Appendix V and the summarized data is presented in the following Table 2.

- The excavated areas on the well pad were backfilled with new caliche, machine compacted and contoured to match the surrounding location.
- Approximately 1,032 cubic yards of excavated material was transported to Lea Land, LLC, a NMOCD approved solid waste disposal facility.
- Photographic documentation is provided in Appendix IV.
- Copies of the Final C-141s are presented in Appendix III.