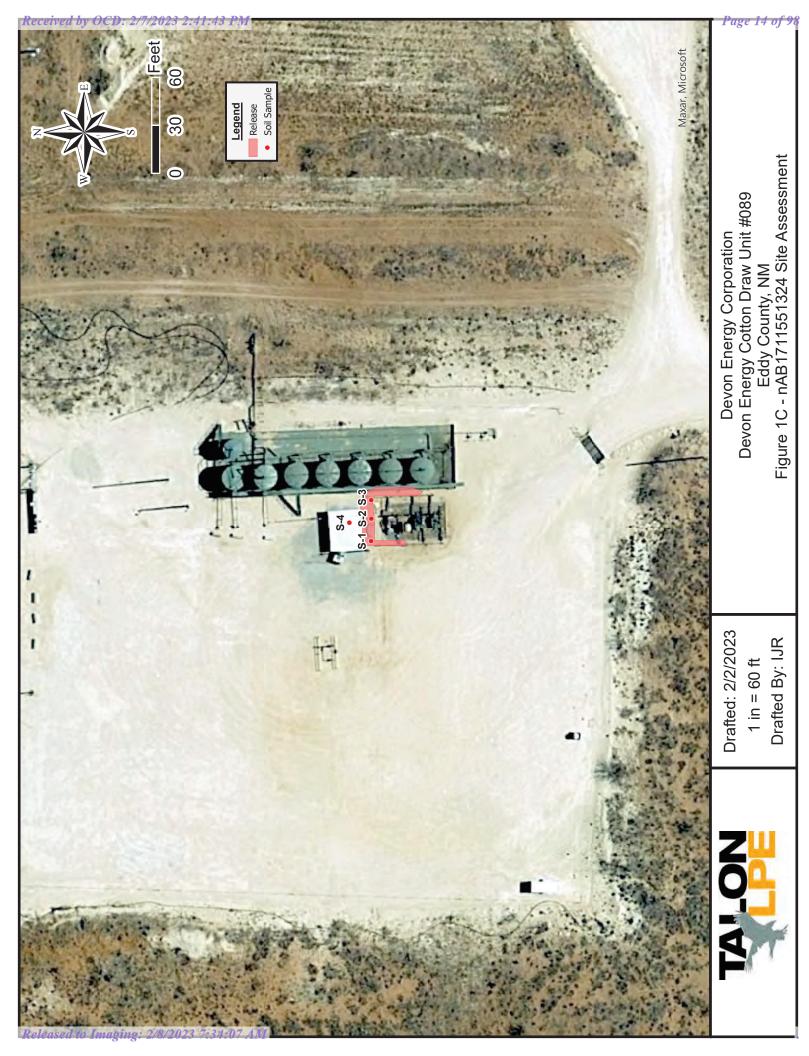

On December 6, 2017, Talon mobilized peronnel to the site to complete a site assessment for the incident number nAB1711551324. A work plan was completed and approved by NMOCD on June 11, 2018. The samples were transported to Cardinal Laboratories and analyzed for Total Chlorides (SM4500Cl-B), and the data is summarized in the following Table 1c.

Table 1c
Site Assessment Analytical Data
Incident # nAB1711551324

| Sample<br>ID | Sample<br>Date                                  | Depth<br>(BGS) | BTEX<br>mg/kg | Benzene<br>mg/kg             | GRO<br>mg/kg                   | DRO<br>mg/kg | MRO<br>mg/kg | Total<br>TPH<br>mg/kg | Clorides<br>mg/kg |
|--------------|-------------------------------------------------|----------------|---------------|------------------------------|--------------------------------|--------------|--------------|-----------------------|-------------------|
|              | NMOCD Table 1 Closure<br>Criteria 19.15.29 NMAC |                | 50<br>mg/kg   | 10<br>mg/kg                  | DRO + GRO =<br>1,000 mg/kg     |              |              | 2,500<br>mg/kg        | 10,000<br>mg/kg   |
|              | 12/6/2017                                       | 0'             | NT            | NT                           | NT                             | NT           | NT           | -                     | 6,960             |
| S-1          | 12/6/2017                                       | 1′             | NT            | NT                           | NT                             | NT           | NT           | -                     | 1,040             |
|              | 12/6/2017                                       | 2′             | NT            | NT                           | NT                             | NT           | NT           | -                     | 336               |
|              |                                                 |                |               |                              |                                |              |              |                       |                   |
| S-2          | 12/6/2017                                       | 0'             | NT            | NT                           | NT                             | NT           | NT           | -                     | 432               |
|              |                                                 |                |               |                              |                                |              |              |                       |                   |
|              | 12/6/2017                                       | 0′             | NT            | NT                           | NT                             | NT           | NT           | -                     | 752               |
|              | 12/6/2017                                       | 1'             | NT            | NT                           | NT                             | NT           | NT           | -                     | 432               |
| S-3          | 12/6/2017                                       | 2′             | NT            | NT                           | NT                             | NT           | NT           | -                     | 704               |
|              | 12/6/2017                                       | 3'             | NT            | NT                           | NT                             | NT           | NT           | -                     | 496               |
|              | 12/6/2017                                       | 4'             | NT            | NT                           | NT                             | NT           | NT           | -                     | 496               |
|              |                                                 |                |               |                              |                                |              |              |                       |                   |
| S-4          | 12/6/2017                                       | 0'             | NT            | NT                           | NT                             | NT           | NT           | -                     | 32                |
|              |                                                 | 2017 P         | roduced       | <b>Water Rele</b><br>NT = No | <b>ase Outsid</b><br>ot Tested | e of Contai  | nment        |                       |                   |

Results from the assessment sampling events are presented in the following data tables and the complete laboratory reports can be found in Appendix V. Sample locations are shown on the attached Figure 1a through Figure 1c in Appendix I.