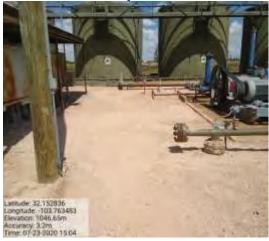

- The excavated areas on the well pad were backfilled with new caliche, machine compacted and contoured to match the surrounding location.
- Approximately 1,032 cubic yards of excavated material was transported to Lea Land, LLC, a NMOCD approved solid waste disposal facility.
- Photographic documentation is provided in Appendix IV.
- Copies of the Final C-141s are presented in Appendix III.