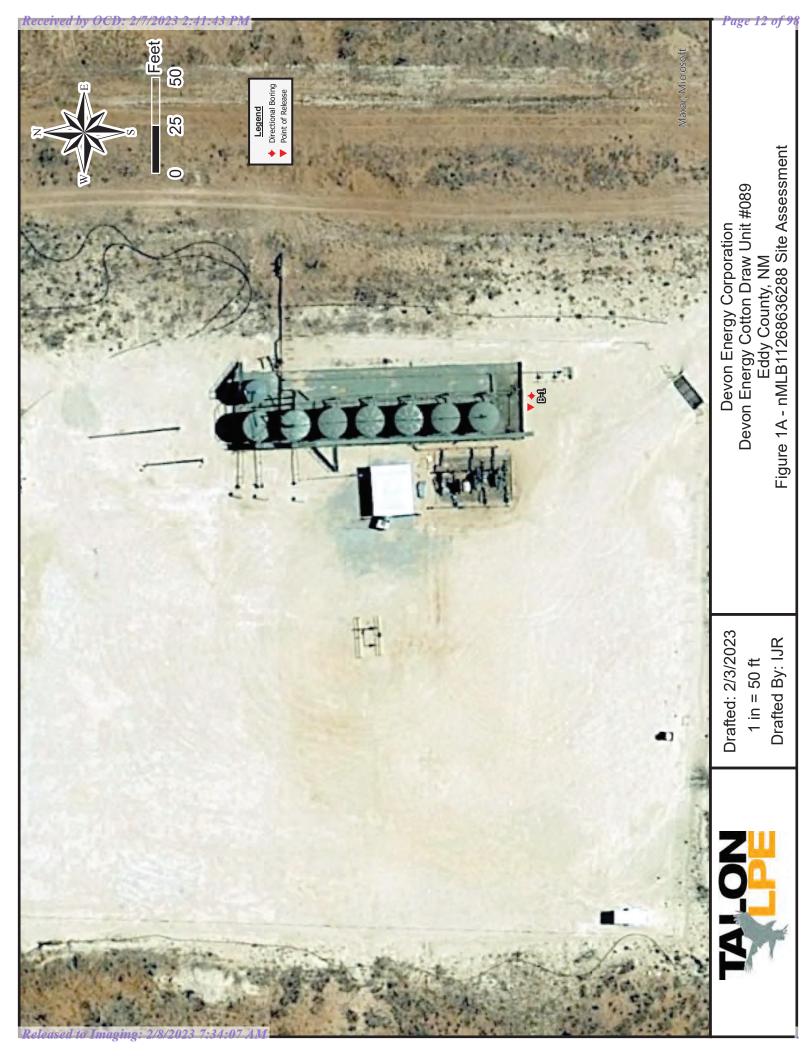

#### **Site Assessment Activities**

On August 3, 2020, Talon personnel and equipment were mobilized to the location to perform a direction Geoprobe drilling under the south end of the containment to assess release nMLB1128636288. The final sampling depth was approximately 10 feet bgs and the sample results are summarized in Table 1a.

Table 1a
Site Assessment Analytical Data
Incident #s nMI B1128636288

| Sample<br>ID                                    | Sample<br>Date | Depth<br>(BGS) | BTEX<br>mg/kg | Benzene<br>mg/kg             | GRO<br>mg/kg                       | DRO<br>mg/kg | MRO<br>mg/kg | Total<br>TPH<br>mg/kg | Clorides<br>mg/kg |
|-------------------------------------------------|----------------|----------------|---------------|------------------------------|------------------------------------|--------------|--------------|-----------------------|-------------------|
| NMOCD Table 1 Closure<br>Criteria 19.15.29 NMAC |                |                | 50<br>mg/kg   | 10<br>mg/kg                  | DRO +<br>1,000                     |              |              | 2,500<br>mg/kg        | 10,000<br>mg/kg   |
|                                                 | 8/3/2020       | 0-1'           | ND            | ND                           | ND                                 | 45           | ND           | 45                    | 1,500             |
|                                                 | 8/3/2020       | 2'             | ND            | ND                           | ND                                 | ND           | ND           | -                     | 72                |
|                                                 | 8/3/2020       | 3'             | ND            | ND                           | ND                                 | ND           | ND           | -                     | 76                |
| B-1                                             | 8/3/2020       | 4'             | ND            | ND                           | ND                                 | ND           | ND           | -                     | 1,300             |
|                                                 | 8/3/2020       | 6'             | ND            | ND                           | ND                                 | ND           | ND           | -                     | 690               |
|                                                 | 8/3/2020       | 8'             | ND            | ND                           | ND                                 | ND           | ND           | -                     | 210               |
|                                                 | 8/3/2020       | 10'            | ND            | ND                           | ND                                 | ND           | ND           | -                     | 96                |
|                                                 |                |                |               |                              |                                    |              |              |                       |                   |
| BG-1                                            | 8/3/2020       | 0-1'           | ND            | ND                           | ND                                 | 17           | 85           | 102                   | ND                |
|                                                 |                |                |               | <b>2011 Fi</b><br>ND = Analy | i <b>re Incide</b> i<br>te not det |              |              |                       |                   |

Results from the assessment sampling events are presented in the following data tables and the complete laboratory reports can be found in Appendix V. Sample locations are shown on the attached Figure 1a through Figure 1c in Appendix I.