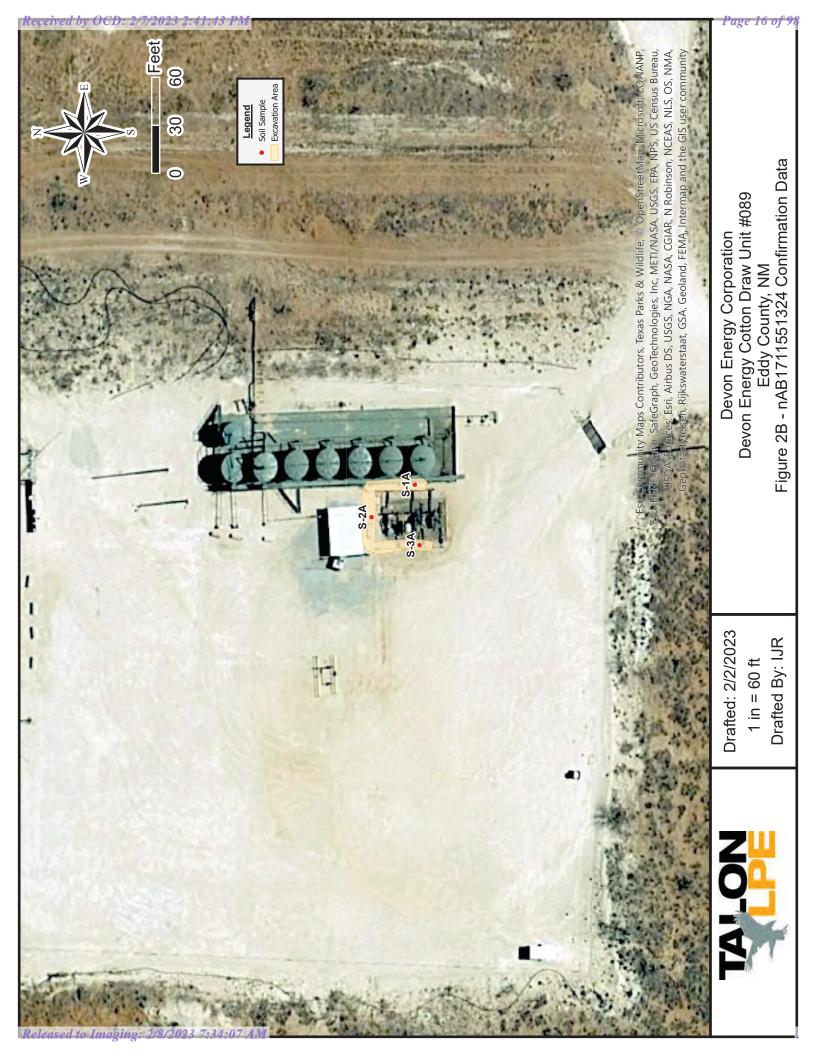

Results from the assessment sampling events are presented in the following data tables and the complete laboratory reports can be found in Appendix V. Sample locations are shown on the attached Figure 1a through Figure 1c in Appendix I.

#### **Remediation Activities**

On July 16, 2020, upon client authorization Talon personnel and equipment were mobilized to the location in order to commence remediation activities and to remove impacted soil above NMOCD closure criteria. The impacted area on the pad was excavated to depths of three (3) feet bgs, correlating to incident numbers nAB1522442205 and nAB1616231629. The impacted area associated with incident number nAB1711551324 was hand excavated in accordance with the approved work plan to depths of two (2) feet bgs. Confirmation composite samples were taken from the respective bottom and sidewalls of the excavated areas where indicated on the site plan, and can referenced in Appendix I. All soil samples were properly contained, preserved, and transported to Hall Laboratories for analysis of Total Chlorides (EPA Method 300.0). The complete laboratory report for the remediation efforts are attached in Appendix V and the summarized data is presented in the following Table 2.

**Table 2**Site Closure Analytical Data

| Sample ID                                                                            | Sample<br>Date                 | Depth<br>(BGS) | BTEX<br>mg/kg | Benzene<br>mg/kg                | GRO<br>mg/kg | DRO<br>mg/kg | MRO<br>mg/kg | Total TPH<br>mg/kg | Clorides<br>mg/kg |
|--------------------------------------------------------------------------------------|--------------------------------|----------------|---------------|---------------------------------|--------------|--------------|--------------|--------------------|-------------------|
|                                                                                      | ole 1 Closure Ci<br>L5.29 NMAC |                | 50<br>mg/kg   | 10 mg/kg                        | DRO + GR     | O = 1,000    | G. G         | 2,500<br>mg/kg     | 10,000<br>mg/kg   |
| Incident # nAB1522442205 and nAB1616231629 (Releases from Loadout onto Pad Location) |                                |                |               |                                 |              |              |              |                    |                   |
| S-1                                                                                  | 7/16/2020                      | 1'             | NT            | NT                              | NT           | NT           | NT           | -                  | 1,100             |
| S-2                                                                                  | 7/16/2020                      | 3'             | NT            | NT                              | NT           | NT           | NT           | -                  | 190               |
| S-3                                                                                  | 7/16/2020                      | 3'             | NT            | NT                              | NT           | NT           | NT           | -                  | 310               |
| S-4                                                                                  | 7/16/2020                      | 0.5'           | NT            | NT                              | NT           | NT           | NT           | -                  | 120               |
| S-1 NSW 1'                                                                           | 7/16/2020                      | 1'             | NT            | NT                              | NT           | NT           | NT           | -                  | ND                |
| S-1 SSW 1'                                                                           | 7/16/2020                      | 1'             | NT            | NT                              | NT           | NT           | NT           | -                  | 720               |
| S-2 NSW 3'                                                                           | 7/16/2020                      | 3'             | NT            | NT                              | NT           | NT           | NT           | -                  | 460               |
| S-2 SSW 3'                                                                           | 7/16/2020                      | 3'             | NT            | NT                              | NT           | NT           | NT           | -                  | 110               |
| S-3 NSW 3'                                                                           | 7/16/2020                      | 3'             | NT            | NT                              | NT           | NT           | NT           | -                  | 290               |
| S-3 SSW 3'                                                                           | 7/16/2020                      | 3'             | NT            | NT                              | NT           | NT           | NT           | -                  | 320               |
| S-4 ESW 0.5'                                                                         | 7/16/2020                      | 0.5'           | NT            | NT                              | NT           | NT           | NT           | -                  | 340               |
| S-4 WSW 0.5'                                                                         | 7/16/2020                      | 0.5'           | NT            | NT                              | NT           | NT           | NT           | -                  | 140               |
| Incident # nAB                                                                       | 1711551324 (2                  | 017 Prod       | uced Wate     | r Release Out                   | side of Cont | ainment)     |              |                    |                   |
| S-1A                                                                                 | 7/16/2020                      | 2'             | NT            | NT                              | NT           | NT           | NT           | -                  | 200               |
| S-2A                                                                                 | 7/16/2020                      | 2'             | NT            | NT                              | NT           | NT           | NT           | -                  | 1,000             |
| S-3A                                                                                 | 7/16/2020                      | 2'             | NT            | NT                              | NT           | NT           | NT           | -                  | 88                |
| ND = Analyte r                                                                       | not detected                   | NT = Not 7     |               | SW = North Sid<br>SW = West Sid |              | N = East Sid | de Wall      | SSW = South        | Side Wall         |