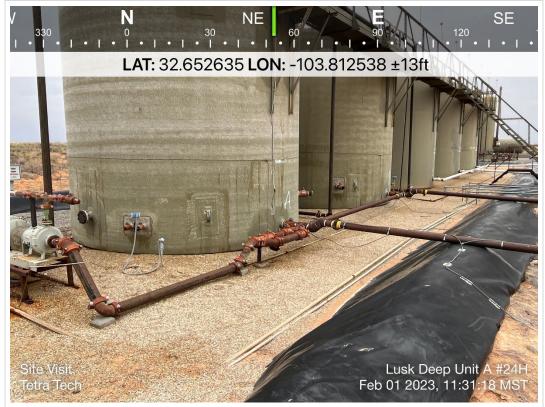

The formerly impacted area was identified from the description in the initial C-141 and correspondence with ConocoPhillips. No evidence of staining was noted on the surrounding caliche pad outside the berm walls. Vegetation was present in the pasture area to the north and in some on-pad areas. The secondary containment is made up of earthen berms approximately 2 feet tall with an intact polyethylene liner. De minimis staining typical of production equipment was visible during the inspection, however, given the age of the release, it is difficult to discern whether these residual impacts are related to the historical release. The liner was partially exposed and intact at the time of the site visit. Based on the C-141 rejection, it is apparent that discrete samples were suggested by OCD, however, sampling the interior of the lined containment would destroy the liner integrity. Thus, no discrete samples are planned for collection.

As mentioned, the release was reported as having been contained within the lined secondary containment and, as documented in the C-141, initial response efforts were successful in recovering 80% released fluids. Photographic documentation from the inspection (with stamped GPS coordinates) is included within Appendix C.

On February 1, 2023, Tetra Tech personnel performed an inspection of the liner within the secondary containment of the Lusk Deep Unit A #024H Release. The liner was observed as appearing to underlie the entirety of the tank battery secondary containment area. As mentioned above, the material atop the liner was not removed during the inspection. The visible liner was intact with no visible rips or tears. The liner sat atop the earthen berm, extended up over the outside edge and appeared anchored in. At the time of the inspection, the liner was intact and had the ability to contain the volume of the historical leak in question. Photographic documentation of the liner inspection is included in Appendix C.