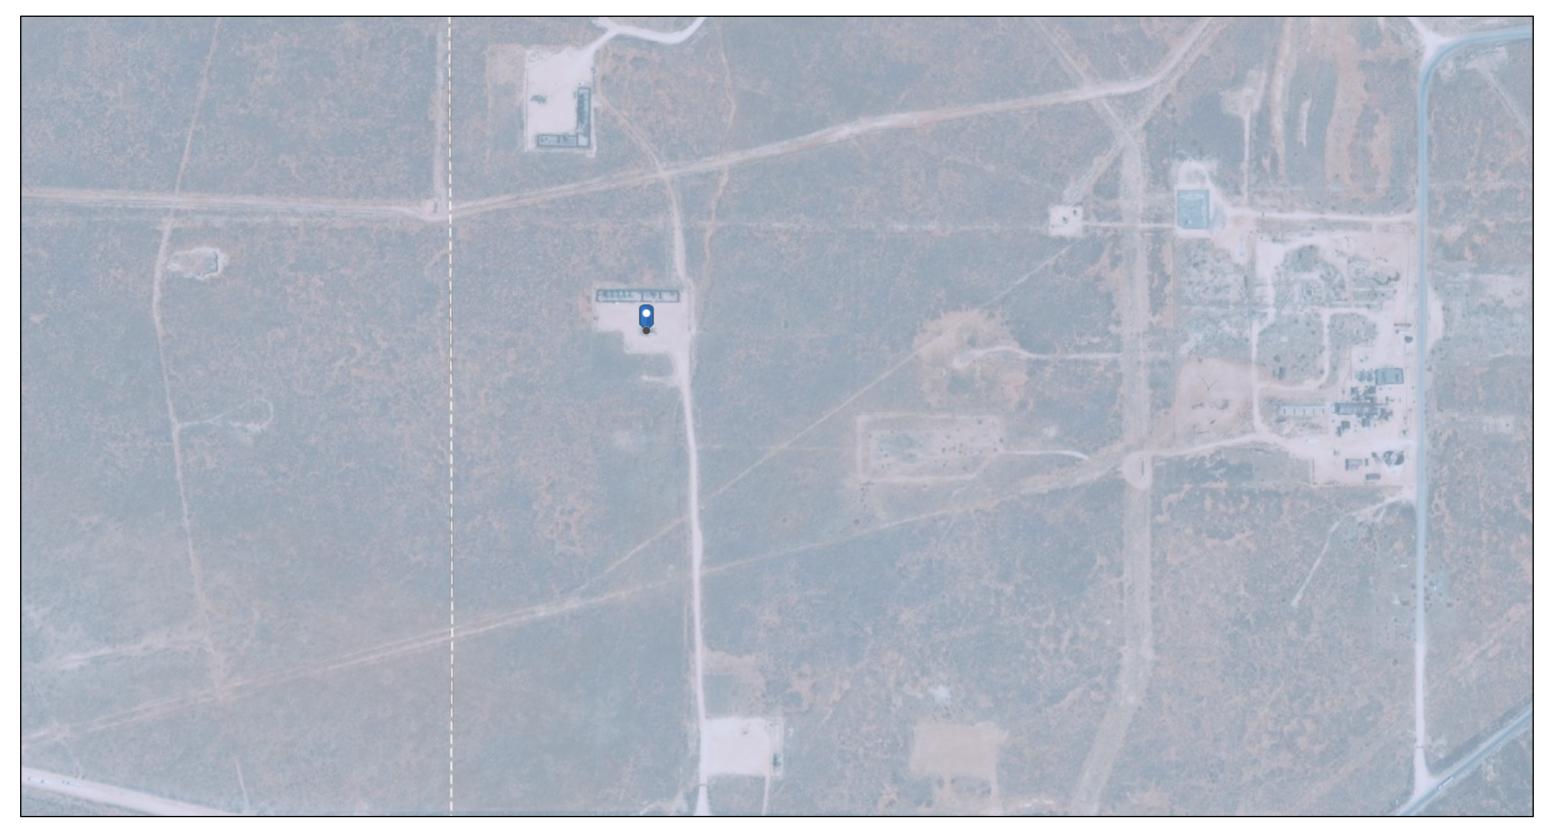

Sir or Madam:

Tetra Tech, Inc. (Tetra Tech) was contacted by ConocoPhillips to evaluate a historic release that occurred from a corroded line at the Lusk Deep Unit A #024H (30-025-40863) Battery. The release footprint is located in Public Land Survey System (PLSS) Unit Letter D, Section 19, Township 19 South, Range 32 East, in Lea County, New Mexico (Site). The approximate release point occurred in the vicinity of coordinates 32.652690° -103.812531°, as shown on Figures 1 through 3.

### SITE INSPECTION SUMMARY

At the request of ConocoPhillips, on February 1, 2023, Tetra Tech personnel conducted a visual Site inspection at the former release area to evaluate current conditions at the Site and collect photographs of the reported release area and surrounding vicinity. Information provided by ConocoPhillips personnel prior to the Site inspection and historical aerial imagery was reviewed for indications of the release area footprint.

The formerly impacted area was identified from the description in the initial C-141 and correspondence with ConocoPhillips. No evidence of staining was noted on the surrounding caliche pad outside the berm walls. Vegetation was present in the pasture area to the north and in some on-pad areas. The secondary containment is made up of earthen berms approximately 2 feet tall with an intact polyethylene liner. De minimis staining typical of production equipment was visible during the inspection, however, given the age of the release, it is difficult to discern whether these residual impacts are related to the historical release. The liner was partially exposed and intact at the time of the site visit. Based on the C-141 rejection, it is apparent that discrete samples were suggested by OCD, however, sampling the interior of the lined containment would destroy the liner integrity. Thus, no discrete samples are planned for collection.