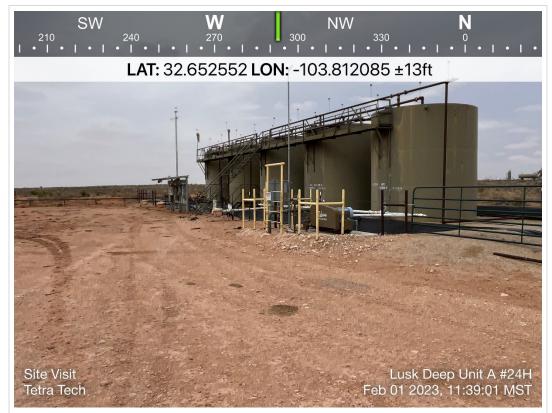

The formerly impacted area was identified from the description in the initial C-141 and correspondence with ConocoPhillips. No evidence of staining was noted on the surrounding caliche pad outside the berm walls. Vegetation was present in the pasture area to the north and in some on-pad areas. The secondary containment is made up of earthen berms approximately 2 feet tall with an intact polyethylene liner. De minimis staining typical of production equipment was visible during the inspection, however, given the age of the release, it is difficult to discern whether these residual impacts are related to the historical release. The liner was partially exposed and intact at the time of the site visit. Based on the C-141 rejection, it is apparent that discrete samples were suggested by OCD, however, sampling the interior of the lined containment would destroy the liner integrity. Thus, no discrete samples are planned for collection.

On February 1, 2023, Tetra Tech personnel performed an inspection of the liner within the secondary containment of the Lusk Deep Unit A #024H Release. The liner was observed as appearing to underlie the entirety of the tank battery secondary containment area. As mentioned above, the material atop the liner was not removed during the inspection. The visible liner was intact with no visible rips or tears. The liner sat atop the earthen berm, extended up over the outside edge and appeared anchored in. At the time of the inspection, the liner was intact and had the ability to contain the volume of the historical leak in question. Photographic documentation of the liner inspection is included in Appendix C.