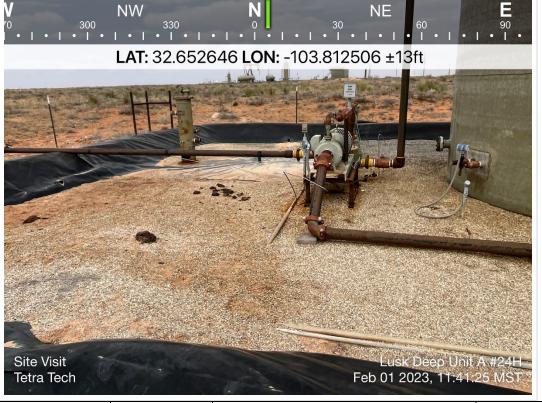

The formerly impacted area was identified from the description in the initial C-141 and correspondence with ConocoPhillips. No evidence of staining was noted on the surrounding caliche pad outside the berm walls. Vegetation was present in the pasture area to the north and in some on-pad areas. The secondary containment is made up of earthen berms approximately 2 feet tall with an intact polyethylene liner. De minimis staining typical of production equipment was visible during the inspection, however, given the age of the release, it is difficult to discern whether these residual impacts are related to the historical release. The liner was partially exposed and intact at the time of the site visit. Based on the C-141 rejection, it is apparent that discrete samples were suggested by OCD, however, sampling the interior of the lined containment would destroy the liner integrity. Thus, no discrete samples are planned for collection.

As mentioned, the release was reported as having been contained within the lined secondary containment and, as documented in the C-141, initial response efforts were successful in recovering 80% released fluids. Photographic documentation from the inspection (with stamped GPS coordinates) is included within Appendix C.

On February 1, 2023, Tetra Tech personnel performed an inspection of the liner within the secondary containment of the Lusk Deep Unit A #024H Release. The liner was observed as appearing to underlie the entirety of the tank battery secondary containment area. As mentioned above, the material atop the liner was not removed during the inspection. The visible liner was intact with no visible rips or tears. The liner sat atop the earthen berm, extended up over the outside edge and appeared anchored in. At the time of the inspection, the liner was intact and had the ability to contain the volume of the historical leak in question. Photographic documentation of the liner inspection is included in Appendix C.