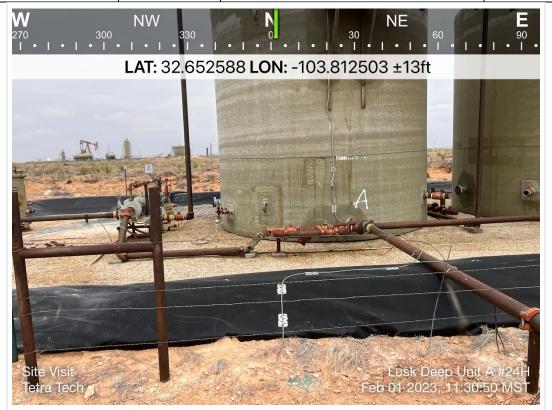

The formerly impacted area was identified from the description in the initial C-141 and correspondence with ConocoPhillips. No evidence of staining was noted on the surrounding caliche pad outside the berm walls. Vegetation was present in the pasture area to the north and in some on-pad areas. The secondary containment is made up of earthen berms approximately 2 feet tall with an intact polyethylene liner. De minimis staining typical of production equipment was visible during the inspection, however, given the age of the release, it is difficult to discern whether these residual impacts are related to the historical release. The liner was partially exposed and intact at the time of the site visit. Based on the C-141 rejection, it is apparent that discrete samples were suggested by OCD, however, sampling the interior of the lined containment would destroy the liner integrity. Thus, no discrete samples are planned for collection.

As mentioned, the release was reported as having been contained within the lined secondary containment and, as documented in the C-141, initial response efforts were successful in recovering 80% released fluids. Photographic documentation from the inspection (with stamped GPS coordinates) is included within Appendix C.

On February 1, 2023, Tetra Tech personnel performed an inspection of the liner within the secondary containment of the Lusk Deep Unit A #024H Release. The liner was observed as appearing to underlie the entirety of the tank battery secondary containment area. As mentioned above, the material atop the liner was not removed during the inspection. The visible liner was intact with no visible rips or tears. The liner sat atop the earthen berm, extended up over the outside edge and appeared anchored in. At the time of the inspection, the liner was intact and had the ability to contain the volume of the historical leak in question. Photographic documentation of the liner inspection is included in Appendix C.