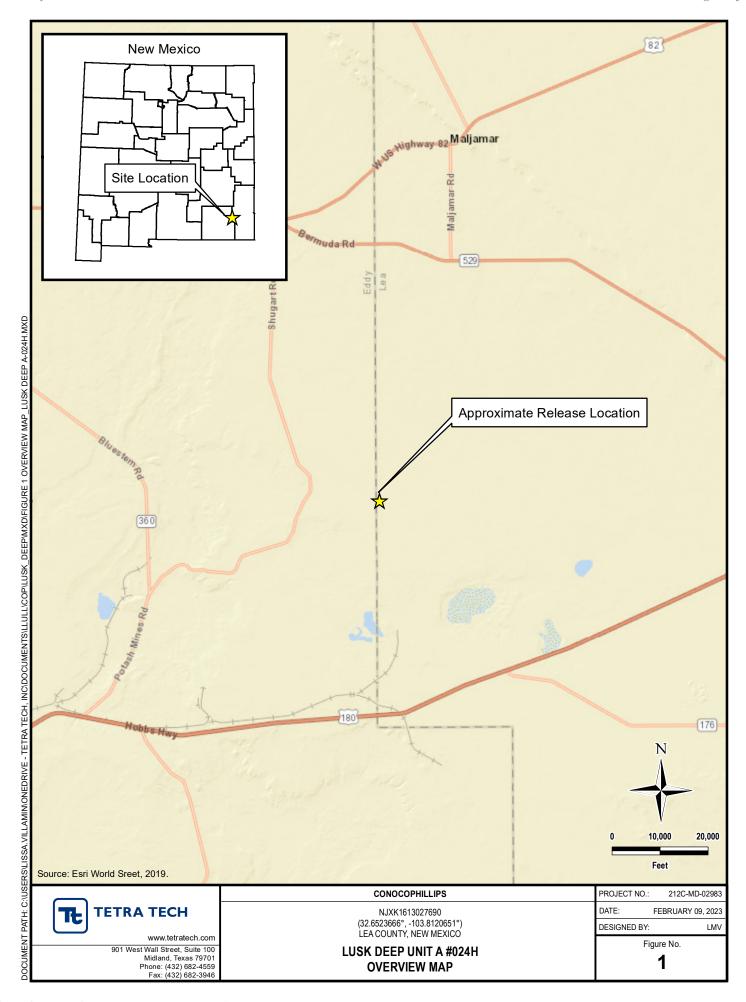

Sir or Madam:

Tetra Tech, Inc. (Tetra Tech) was contacted by ConocoPhillips to evaluate a historic release that occurred from a corroded line at the Lusk Deep Unit A #024H (30-025-40863) Battery. The release footprint is located in Public Land Survey System (PLSS) Unit Letter D, Section 19, Township 19 South, Range 32 East, in Lea County, New Mexico (Site). The approximate release point occurred in the vicinity of coordinates 32.652690° -103.812531°, as shown on Figures 1 through 3.

# Figures:

Figure 1 – Overview Map

Figure 2 – Topographic Map

Figure 3 – Site Feature Map and Release Extent