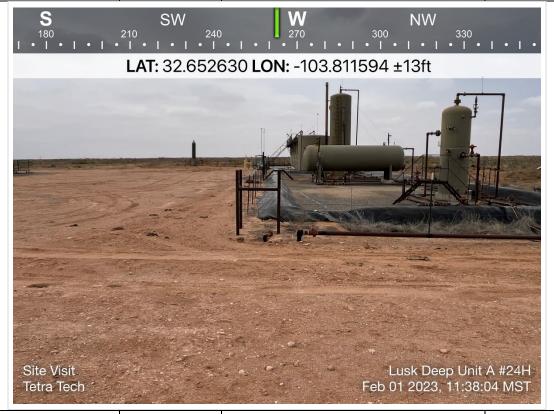

### SITE INSPECTION SUMMARY

At the request of ConocoPhillips, on February 1, 2023, Tetra Tech personnel conducted a visual Site inspection at the former release area to evaluate current conditions at the Site and collect photographs of the reported release area and surrounding vicinity. Information provided by ConocoPhillips personnel prior to the Site inspection and historical aerial imagery was reviewed for indications of the release area footprint.

The formerly impacted area was identified from the description in the initial C-141 and correspondence with ConocoPhillips. No evidence of staining was noted on the surrounding caliche pad outside the berm walls. Vegetation was present in the pasture area to the north and in some on-pad areas. The secondary containment is made up of earthen berms approximately 2 feet tall with an intact polyethylene liner. De minimis staining typical of production equipment was visible during the inspection, however, given the age of the release, it is difficult to discern whether these residual impacts are related to the historical release. The liner was partially exposed and intact at the time of the site visit. Based on the C-141 rejection, it is apparent that discrete samples were suggested by OCD, however, sampling the interior of the lined containment would destroy the liner integrity. Thus, no discrete samples are planned for collection.

As mentioned, the release was reported as having been contained within the lined secondary containment and, as documented in the C-141, initial response efforts were successful in recovering 80% released fluids. Photographic documentation from the inspection (with stamped GPS coordinates) is included within Appendix C.

On February 1, 2023, Tetra Tech personnel performed an inspection of the liner within the secondary containment of the Lusk Deep Unit A #024H Release. The liner was observed as appearing to underlie the entirety of the tank battery secondary containment area. As mentioned above, the material atop the liner was not removed during the inspection. The visible liner was intact with no visible rips or tears. The liner sat atop the earthen berm, extended up over the outside edge and appeared anchored in. At the time of the inspection, the liner was intact and had the ability to contain the volume of the historical leak in question. Photographic documentation of the liner inspection is included in Appendix C.