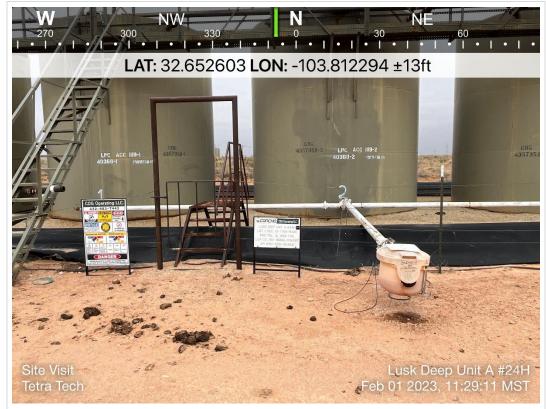

As mentioned, the release was reported as having been contained within the lined secondary containment and, as documented in the C-141, initial response efforts were successful in recovering 80% released fluids. Photographic documentation from the inspection (with stamped GPS coordinates) is included within Appendix C.

### **LINER INTEGRITY**

In accordance with 19.15.29.11(A)(5)(a) NMAC, notification of a liner inspection at the Lusk Deep Unit A #024H Release was sent via email to the NMOCD on January 27, 2023. The liner inspection notification email correspondence is included in Appendix D.

On February 1, 2023, Tetra Tech personnel performed an inspection of the liner within the secondary containment of the Lusk Deep Unit A #024H Release. The liner was observed as appearing to underlie the entirety of the tank battery secondary containment area. As mentioned above, the material atop the liner was not removed during the inspection. The visible liner was intact with no visible rips or tears. The liner sat atop the earthen berm, extended up over the outside edge and appeared anchored in. At the time of the inspection, the liner was intact and had the ability to contain the volume of the historical leak in question. Photographic documentation of the liner inspection is included in Appendix C.