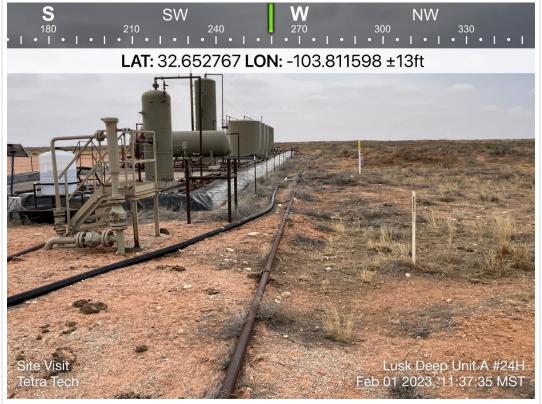

The formerly impacted area was identified from the description in the initial C-141 and correspondence with ConocoPhillips. No evidence of staining was noted on the surrounding caliche pad outside the berm walls. Vegetation was present in the pasture area to the north and in some on-pad areas. The secondary containment is made up of earthen berms approximately 2 feet tall with an intact polyethylene liner. De minimis staining typical of production equipment was visible during the inspection, however, given the age of the release, it is difficult to discern whether these residual impacts are related to the historical release. The liner was partially exposed and intact at the time of the site visit. Based on the C-141 rejection, it is apparent that discrete samples were suggested by OCD, however, sampling the interior of the lined containment would destroy the liner integrity. Thus, no discrete samples are planned for collection.

As mentioned, the release was reported as having been contained within the lined secondary containment and, as documented in the C-141, initial response efforts were successful in recovering 80% released fluids. Photographic documentation from the inspection (with stamped GPS coordinates) is included within Appendix C.