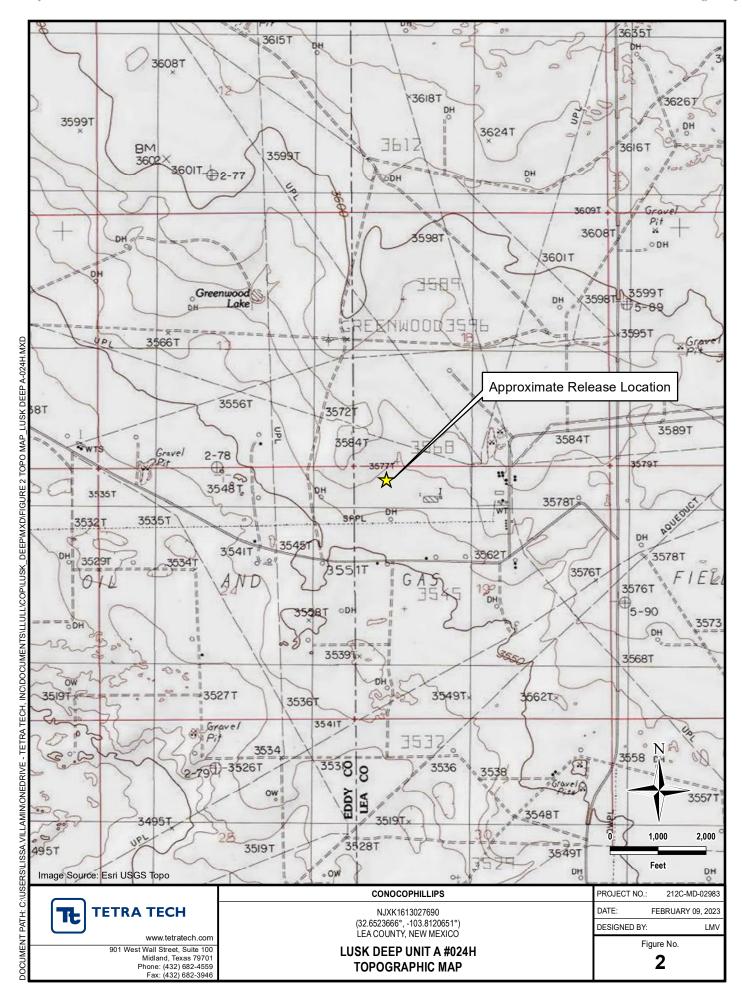

Sir or Madam:

Tetra Tech, Inc. (Tetra Tech) was contacted by ConocoPhillips to evaluate a historic release that occurred from a corroded line at the Lusk Deep Unit A #024H (30-025-40863) Battery. The release footprint is located in Public Land Survey System (PLSS) Unit Letter D, Section 19, Township 19 South, Range 32 East, in Lea County, New Mexico (Site). The approximate release point occurred in the vicinity of coordinates 32.652690° -103.812531°, as shown on Figures 1 through 3.

# Figures:

Figure 1 – Overview Map

Figure 2 – Topographic Map

Figure 3 – Site Feature Map and Release Extent