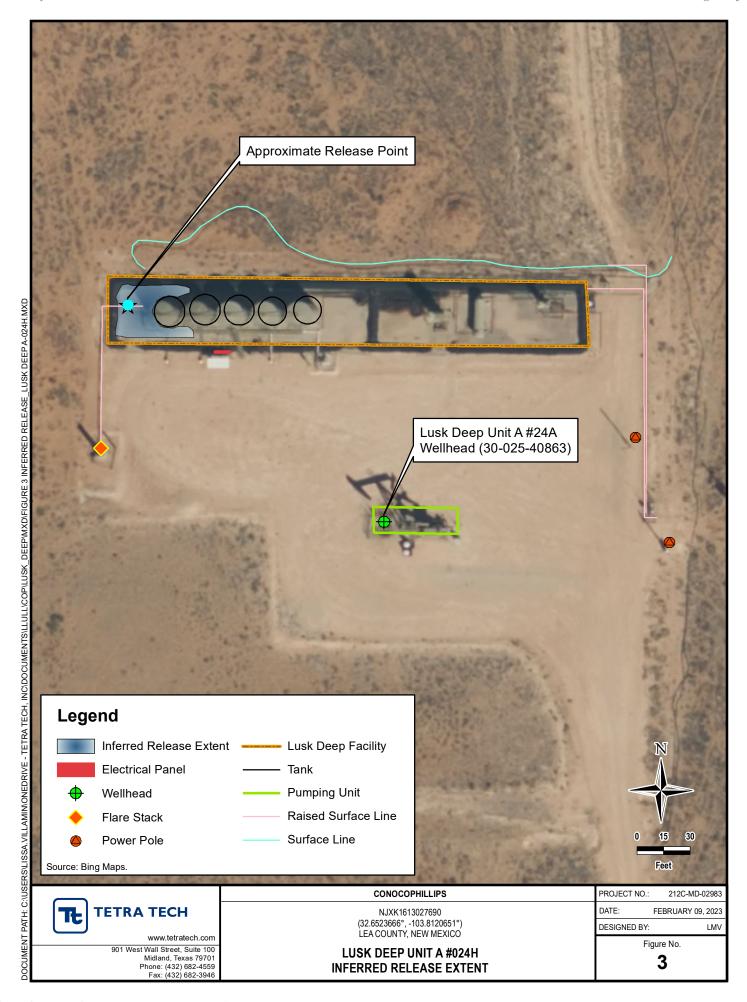

The formerly impacted area was identified from the description in the initial C-141 and correspondence with ConocoPhillips. No evidence of staining was noted on the surrounding caliche pad outside the berm walls. Vegetation was present in the pasture area to the north and in some on-pad areas. The secondary containment is made up of earthen berms approximately 2 feet tall with an intact polyethylene liner. De minimis staining typical of production equipment was visible during the inspection, however, given the age of the release, it is difficult to discern whether these residual impacts are related to the historical release. The liner was partially exposed and intact at the time of the site visit. Based on the C-141 rejection, it is apparent that discrete samples were suggested by OCD, however, sampling the interior of the lined containment would destroy the liner integrity. Thus, no discrete samples are planned for collection.

### **LINER INTEGRITY**

In accordance with 19.15.29.11(A)(5)(a) NMAC, notification of a liner inspection at the Lusk Deep Unit A #024H Release was sent via email to the NMOCD on January 27, 2023. The liner inspection notification email correspondence is included in Appendix D.

On February 1, 2023, Tetra Tech personnel performed an inspection of the liner within the secondary containment of the Lusk Deep Unit A #024H Release. The liner was observed as appearing to underlie the entirety of the tank battery secondary containment area. As mentioned above, the material atop the liner was not removed during the inspection. The visible liner was intact with no visible rips or tears. The liner sat atop the earthen berm, extended up over the outside edge and appeared anchored in. At the time of the inspection, the liner was intact and had the ability to contain the volume of the historical leak in question. Photographic documentation of the liner inspection is included in Appendix C.

# Figures:

Figure 1 – Overview Map

Figure 2 – Topographic Map

Figure 3 – Site Feature Map and Release Extent