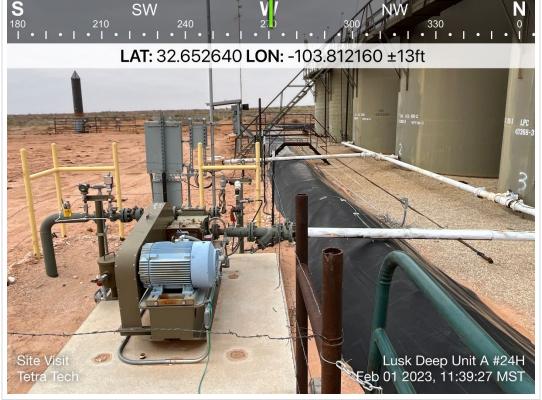

The formerly impacted area was identified from the description in the initial C-141 and correspondence with ConocoPhillips. No evidence of staining was noted on the surrounding caliche pad outside the berm walls. Vegetation was present in the pasture area to the north and in some on-pad areas. The secondary containment is made up of earthen berms approximately 2 feet tall with an intact polyethylene liner. De minimis staining typical of production equipment was visible during the inspection, however, given the age of the release, it is difficult to discern whether these residual impacts are related to the historical release. The liner was partially exposed and intact at the time of the site visit. Based on the C-141 rejection, it is apparent that discrete samples were suggested by OCD, however, sampling the interior of the lined containment would destroy the liner integrity. Thus, no discrete samples are planned for collection.

On February 1, 2023, Tetra Tech personnel performed an inspection of the liner within the secondary containment of the Lusk Deep Unit A #024H Release. The liner was observed as appearing to underlie the entirety of the tank battery secondary containment area. As mentioned above, the material atop the liner was not removed during the inspection. The visible liner was intact with no visible rips or tears. The liner sat atop the earthen berm, extended up over the outside edge and appeared anchored in. At the time of the inspection, the liner was intact and had the ability to contain the volume of the historical leak in question. Photographic documentation of the liner inspection is included in Appendix C.