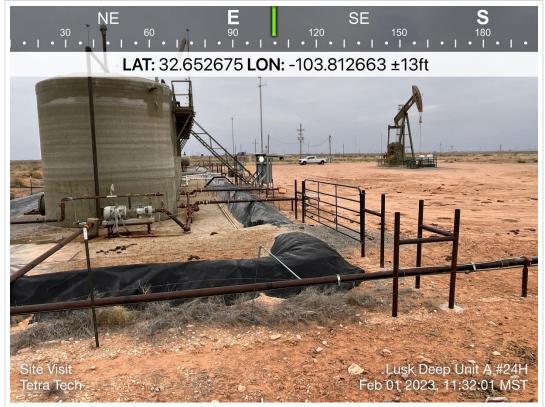

The formerly impacted area was identified from the description in the initial C-141 and correspondence with ConocoPhillips. No evidence of staining was noted on the surrounding caliche pad outside the berm walls. Vegetation was present in the pasture area to the north and in some on-pad areas. The secondary containment is made up of earthen berms approximately 2 feet tall with an intact polyethylene liner. De minimis staining typical of production equipment was visible during the inspection, however, given the age of the release, it is difficult to discern whether these residual impacts are related to the historical release. The liner was partially exposed and intact at the time of the site visit. Based on the C-141 rejection, it is apparent that discrete samples were suggested by OCD, however, sampling the interior of the lined containment would destroy the liner integrity. Thus, no discrete samples are planned for collection.

As mentioned, the release was reported as having been contained within the lined secondary containment and, as documented in the C-141, initial response efforts were successful in recovering 80% released fluids. Photographic documentation from the inspection (with stamped GPS coordinates) is included within Appendix C.