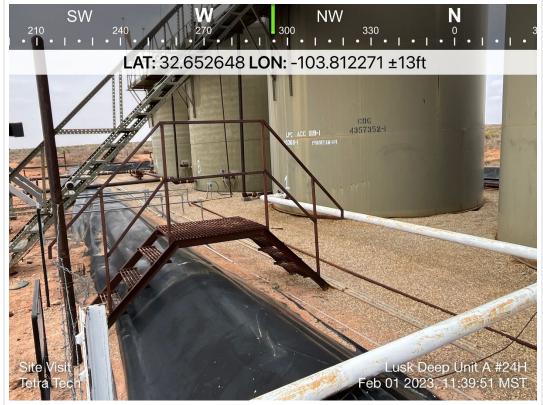

The formerly impacted area was identified from the description in the initial C-141 and correspondence with ConocoPhillips. No evidence of staining was noted on the surrounding caliche pad outside the berm walls. Vegetation was present in the pasture area to the north and in some on-pad areas. The secondary containment is made up of earthen berms approximately 2 feet tall with an intact polyethylene liner. De minimis staining typical of production equipment was visible during the inspection, however, given the age of the release, it is difficult to discern whether these residual impacts are related to the historical release. The liner was partially exposed and intact at the time of the site visit. Based on the C-141 rejection, it is apparent that discrete samples were suggested by OCD, however, sampling the interior of the lined containment would destroy the liner integrity. Thus, no discrete samples are planned for collection.

On February 1, 2023, Tetra Tech personnel performed an inspection of the liner within the secondary containment of the Lusk Deep Unit A #024H Release. The liner was observed as appearing to underlie the entirety of the tank battery secondary containment area. As mentioned above, the material atop the liner was not removed during the inspection. The visible liner was intact with no visible rips or tears. The liner sat atop the earthen berm, extended up over the outside edge and appeared anchored in. At the time of the inspection, the liner was intact and had the ability to contain the volume of the historical leak in question. Photographic documentation of the liner inspection is included in Appendix C.