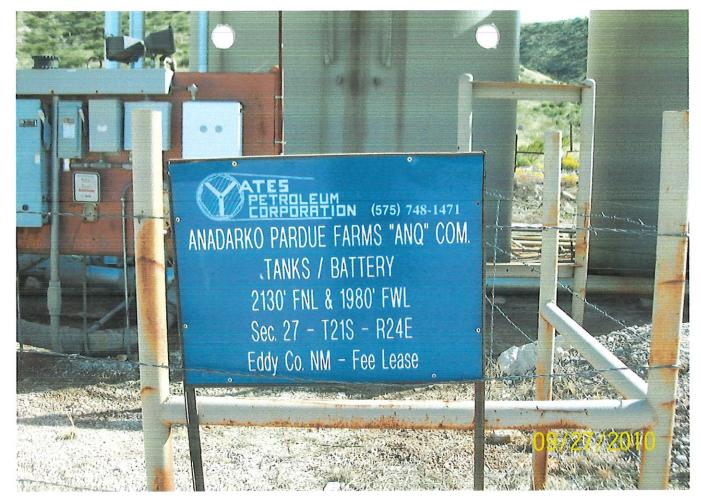

### **Anadarko Pardue Farms ANQ Com #1**

**Closure Report** 

30-015-22212

F-27-21S-24E

**Eddy County, NM** 

August 30, 2022

nMLB1031337060

August 30, 2022

### I. Location

The site is located in Eddy County, New Mexico approximately 10.6 miles southwest of Seven Rivers.

### II. Background

On September 7, 2010, Yates Petroleum Corporation (YPC) had a release of 18 barrels of crude oil at the Anadarko Pardue ANQ Com #1 when a circulating pump failure occurred, allowing an approximate area of 21 feet by 10 feet to be impacted within the berm of the battery. A vacuum truck was mobilized to the site to begin retrieval of the standing fluid upon discovery of the release, with a dirt contractor performing excavation of the visually impacted soils the following day. A C-141 Initial (Appendix A) was submitted to NMOCD on October 13, 2010.