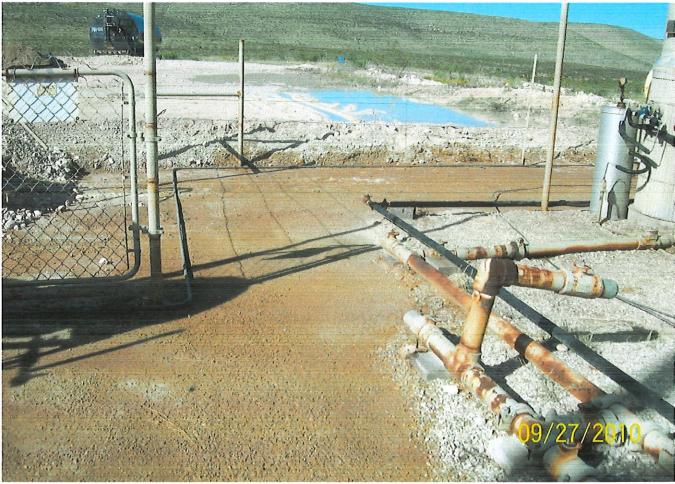

### II. Background

On September 7, 2010, Yates Petroleum Corporation (YPC) had a release of 18 barrels of crude oil at the Anadarko Pardue ANQ Com #1 when a circulating pump failure occurred, allowing an approximate area of 21 feet by 10 feet to be impacted within the berm of the battery. A vacuum truck was mobilized to the site to begin retrieval of the standing fluid upon discovery of the release, with a dirt contractor performing excavation of the visually impacted soils the following day. A C-141 Initial (Appendix A) was submitted to NMOCD on October 13, 2010.

Once the production tanks and equipment were removed from the release area, the excavation was increased to a depth of four (4) feet below grade surface (bgs). Confirmation soil sampling then occurred on January 14, 2011, with these samples submitted to Cardinal Laboratory for analysis. Results (Appendix D) of the confirmation sampling event indicated that the excavation had removed all impacted soils above the RRALs, meeting the closure criteria for the era.