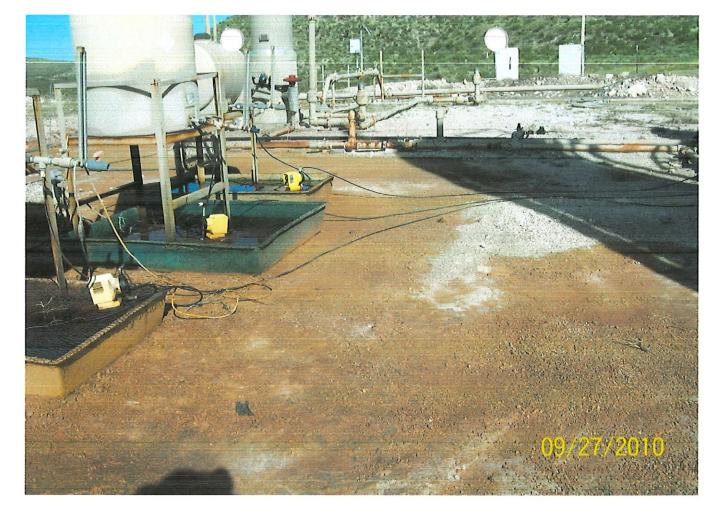

### II. Background

On September 7, 2010, Yates Petroleum Corporation (YPC) had a release of 18 barrels of crude oil at the Anadarko Pardue ANQ Com #1 when a circulating pump failure occurred, allowing an approximate area of 21 feet by 10 feet to be impacted within the berm of the battery. A vacuum truck was mobilized to the site to begin retrieval of the standing fluid upon discovery of the release, with a dirt contractor performing excavation of the visually impacted soils the following day. A C-141 Initial (Appendix A) was submitted to NMOCD on October 13, 2010.

### BREAKS, SPILLS AND LEAKS REPORT

| Person Reporting GARY HICKOX                                                      | Time Reported:          | 3:30 am 6m        |
|-----------------------------------------------------------------------------------|-------------------------|-------------------|
| Person Reported to (Field Supervisor)                                             | Time Reported:          |                   |
| Environmental Notification Coordinator                                            | Time Reported:          |                   |
|                                                                                   |                         | a p               |
| 1. LOCATION:                                                                      |                         |                   |
| Name of well or facility: ANA dARKO PARQUE AN                                     | JA COM TANKS            | & BALLERY         |
| Location F Section 27 Township T215 Ra                                            |                         |                   |
| Surface Owner: 23/0FNL 19                                                         | Mineral Owner: Fee      | Federal State     |
| 2. TIME OF INCIDENT:                                                              | API: 30-015             | 5-22012           |
| - 1 1 1 .                                                                         | all a com (pm)          |                   |
| Time.                                                                             | 3'.0 a am (pm)          |                   |
| 3 SOURCE AND CAUSE: CURALITATION OF A L                                           | A                       |                   |
| 3. SOURCE AND CAUSE: CIRCUlating pump Failed Valve Not Fully closed Circulated ba | ANC CAFON Vat           | e per over        |
| Valve Character Checulais I be                                                    | er through var          | <u> </u>          |
| 4. TYPE OF DISCHARGE  Crude Oil Condensate Produced Water Gas                     | Other                   |                   |
| 5. QUANITY:                                                                       |                         |                   |
| Estimated Volumes Discharged:                                                     | I & Barrels             | s of Water        |
| Barrels of                                                                        |                         | 7 01 11 d.c.      |
| MCF Gas                                                                           |                         |                   |
|                                                                                   |                         |                   |
| Estimated Volumes Recovered:                                                      | Barrels                 | s of Water        |
| Barrels of                                                                        |                         |                   |
| 6. SITE CHARACTERISTICS:                                                          |                         |                   |
| Weather Conditions: Source Stry Stry 96° Soil Ty                                  | pe and Condition: DeA O | ravel / Dist      |
| Distance & Direction to fresh water wells or watercourse:                         |                         | stain ment        |
| Secondary Containment type & condition:                                           | d over diat -           | 1 1 22 10 10 10 1 |
| Miscellaneous:                                                                    | OVE CITY -              | E- 19             |
|                                                                                   |                         |                   |
|                                                                                   |                         |                   |
| 7. IMMEDIATE CORRECTIVE ACTION:                                                   | ,                       | `                 |
| Action and time taken to control incident: CAILED Vac TRUCK                       | 6 ( Lin's WER So        | evice) to         |
| suck up puddled oil. Medrano's                                                    | Roustbouts FOR          | Clean Up          |
| the Morning of the Sept 8 2010                                                    | on site 7A              | M this Morning    |
|                                                                                   |                         |                   |