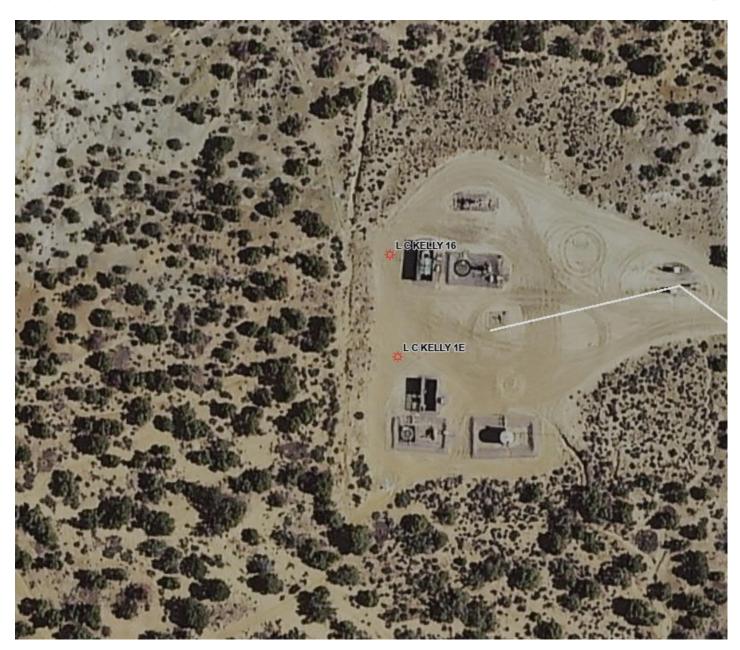

| Incident ID    | nAPP2308124076 |
|----------------|----------------|
| District RP    |                |
| Facility ID    |                |
| Application ID |                |

|                    |               |                         | Releas                              | se Noti            | ificat      | ion                                                                                                   |  |  |  |  |  |
|--------------------|---------------|-------------------------|-------------------------------------|--------------------|-------------|-------------------------------------------------------------------------------------------------------|--|--|--|--|--|
|                    |               |                         | Res                                 | ponsible           | Party       | 7                                                                                                     |  |  |  |  |  |
| Responsible        | Party Hilco   | orp Energy Compa        | ny                                  | O                  | GRID 37     | 2171                                                                                                  |  |  |  |  |  |
| Contact Nan        | ne Mitch Ki   | llough                  |                                     | Co                 | ontact Te   | lephone 713-757-5247                                                                                  |  |  |  |  |  |
| Contact ema        | il mkillougl  | h@hilcorp.com           |                                     | Inc                | cident # 1  | nAPP2308124076                                                                                        |  |  |  |  |  |
| Contact mail 77002 | ling address  | 1111 Travis Stre        | et, Houston, Texa                   | as                 |             |                                                                                                       |  |  |  |  |  |
|                    |               |                         | Location                            | n of Rele          | ase So      | ource                                                                                                 |  |  |  |  |  |
| Latitude 36.8      | 3460274       |                         |                                     | Lon                | ngitude -   | 108.1248856                                                                                           |  |  |  |  |  |
| 20.0               | 7100271       |                         | (NAD 83 in de                       | lecimal degrees    |             |                                                                                                       |  |  |  |  |  |
| Site Name L        | C Kelly 1E    |                         |                                     | Sit                | e Type      | Well                                                                                                  |  |  |  |  |  |
| Date Release       | Discovered    | : 3/8/2023 @ 01:5       | 50 pm (MT)                          | AP                 | PI# 30-04   | 15-25349                                                                                              |  |  |  |  |  |
|                    |               |                         |                                     |                    |             |                                                                                                       |  |  |  |  |  |
| Unit Letter        | Section       | Township                | Range                               |                    | Coun        | ty                                                                                                    |  |  |  |  |  |
| С                  | 05            | 30N                     | 12W                                 | San Juan           | ın Juan     |                                                                                                       |  |  |  |  |  |
| Surface Owne       | or: State     | ⊠ Federal □ Ti          | ribal 🗆 Drivata                     |                    |             |                                                                                                       |  |  |  |  |  |
| Surface Owne       | ı. 🗀 State    | Z rederat _ 1           | moai 🗀 i iivate                     |                    |             |                                                                                                       |  |  |  |  |  |
|                    |               |                         | Nature an                           | d Volum            | ne of F     | Release                                                                                               |  |  |  |  |  |
|                    | Materia       | l(s) Released (Select a | ll that apply and attac             | ch calculations of | or specific | justification for the volumes provided below)                                                         |  |  |  |  |  |
| Crude Oi           |               | Volume Release          |                                     |                    | •           | Volume Recovered (bbls)                                                                               |  |  |  |  |  |
| Non-               | l Water       | Volume Release          | ed (bbls) 10.02 bl                  | bls                |             | Volume Recovered (bbls) 0 bbls                                                                        |  |  |  |  |  |
|                    |               |                         | tion of dissolved                   | chloride in t      | the         | ⊠ Yes □ No                                                                                            |  |  |  |  |  |
| ☐ Condensa         | ate           | Volume Release          | >10,000 mg/l?<br>ed (bbls) 35.07 bl | obls               |             | Volume Recovered (bbls) 0 bbls                                                                        |  |  |  |  |  |
| ☐ Natural C        |               | Volume Release          |                                     |                    |             | Volume Recovered (Mcf)                                                                                |  |  |  |  |  |
| Other (de          |               |                         | Released (provide                   | de units)          |             | Volume/Weight Recovered (provide units)                                                               |  |  |  |  |  |
| Other (de          | escribe)      | Volume/ Weight          | Released (provid                    | de units)          |             | volume/ weight recovered (provide units)                                                              |  |  |  |  |  |
| Cause of Rel       |               | .1                      |                                     |                    |             |                                                                                                       |  |  |  |  |  |
|                    |               |                         |                                     |                    |             | roduced water) was released from a drain valve on a e the drain valve causing a rupture to occur. The |  |  |  |  |  |
|                    |               |                         |                                     |                    |             | an area measuring approximately 20 ft x 6 ft. Although                                                |  |  |  |  |  |
| _                  | luids did not | migrate laterally       | outside secondary                   | y containmer       | nt, no flu  | ids could be recovered due to soaking into the ground                                                 |  |  |  |  |  |
| surface.           |               |                         |                                     |                    |             |                                                                                                       |  |  |  |  |  |
| OCD / BLM data.    | - FFO will    | be notified 48 hou      | rs prior to sampli                  | ing. The spi       | ll amoun    | t was determined by operator's monthly tank gauging                                                   |  |  |  |  |  |

#### Hi Nelson.

On 3/8/2023 at approximately 1:50 pm (MT), Hilcorp Energy Company (Hilcorp) discovered a 45.09-bbl release of condensate/produced water at the LC Kelly 1E (API: 30-045-25349 / Lease No: NMSF081239) in San Juan County, NM (36.846005, -108.124232). Surface owner is BLM. Based on initial assessments conducted by Hilcorp personnel, the cause of the release was determined to be weather-related. Ice formed inside a drain valve on a 300-bbl condensate storage tank causing the valve to split. This event led to the release of product into the secondary containment area surrounding the storage tank. Although the fluids did not migrate horizontally outside of secondary containment, the fluids soaked into the ground surface beneath the bermed area. No fluid could be recovered. At this time, operations has replaced the drain valve on the storage tank. Hilcorp will keep BLM-FFO and NMOCD in the loop on next steps.