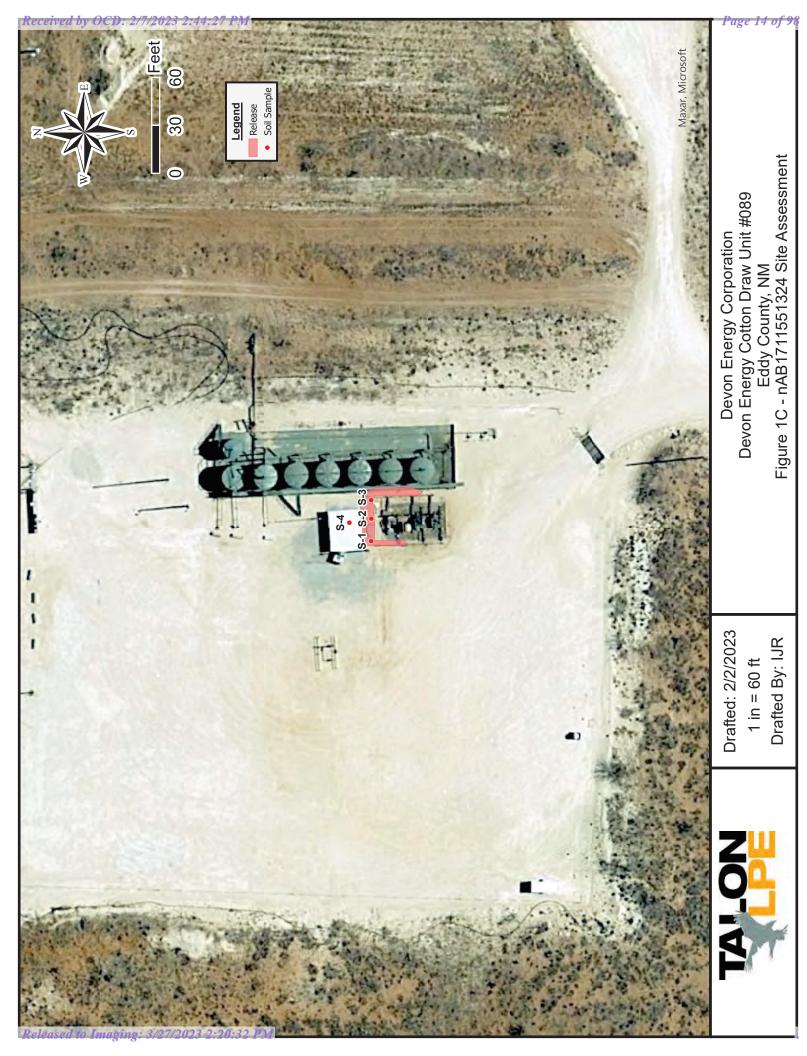

On December 6, 2017, Talon mobilized peronnel to the site to complete a site assessment for the incident number nAB1711551324. A work plan was completed and approved by NMOCD on June 11, 2018. The samples were transported to Cardinal Laboratories and analyzed for Total Chlorides (SM4500Cl-B), and the data is summarized in the following Table 1c.

Table 1c
Site Assessment Analytical Data
Incident # nAB1711551324

| Sample<br>ID | Sample<br>Date                                                      | Depth<br>(BGS) | BTEX<br>mg/kg | Benzene<br>mg/kg | GRO<br>mg/kg   | DRO<br>mg/kg   | MRO<br>mg/kg | Total<br>TPH<br>mg/kg | Clorides<br>mg/kg |
|--------------|---------------------------------------------------------------------|----------------|---------------|------------------|----------------|----------------|--------------|-----------------------|-------------------|
|              | NMOCD Table 1 Closure<br>Criteria 19.15.29 NMAC                     |                |               | 10<br>mg/kg      | DRO +<br>1,000 | GRO =<br>mg/kg |              | 2,500<br>mg/kg        | 10,000<br>mg/kg   |
|              | 12/6/2017                                                           | 0'             | NT            | NT               | NT             | NT             | NT           | -                     | 6,960             |
| S-1          | 12/6/2017                                                           | 1′             | NT            | NT               | NT             | NT             | NT           | -                     | 1,040             |
|              | 12/6/2017                                                           | 2′             | NT            | NT               | NT             | NT             | NT           | -                     | 336               |
|              |                                                                     |                |               |                  |                |                |              |                       |                   |
| S-2          | 12/6/2017                                                           | 0'             | NT            | NT               | NT             | NT             | NT           | -                     | 432               |
|              |                                                                     |                |               |                  |                |                |              |                       |                   |
|              | 12/6/2017                                                           | 0'             | NT            | NT               | NT             | NT             | NT           | -                     | 752               |
|              | 12/6/2017                                                           | 1'             | NT            | NT               | NT             | NT             | NT           | -                     | 432               |
| S-3          | 12/6/2017                                                           | 2′             | NT            | NT               | NT             | NT             | NT           | -                     | 704               |
|              | 12/6/2017                                                           | 3'             | NT            | NT               | NT             | NT             | NT           | -                     | 496               |
|              | 12/6/2017                                                           | 4'             | NT            | NT               | NT             | NT             | NT           | -                     | 496               |
|              |                                                                     |                |               |                  |                |                |              |                       |                   |
| S-4          | 12/6/2017                                                           | 0'             | NT            | NT               | NT             | NT             | NT           | -                     | 32                |
|              | 2017 Produced Water Release Outside of Containment  NT = Not Tested |                |               |                  |                |                |              |                       |                   |

Results from the assessment sampling events are presented in the following data tables and the complete laboratory reports can be found in Appendix V. Sample locations are shown on the attached Figure 1a through Figure 1c in Appendix I.