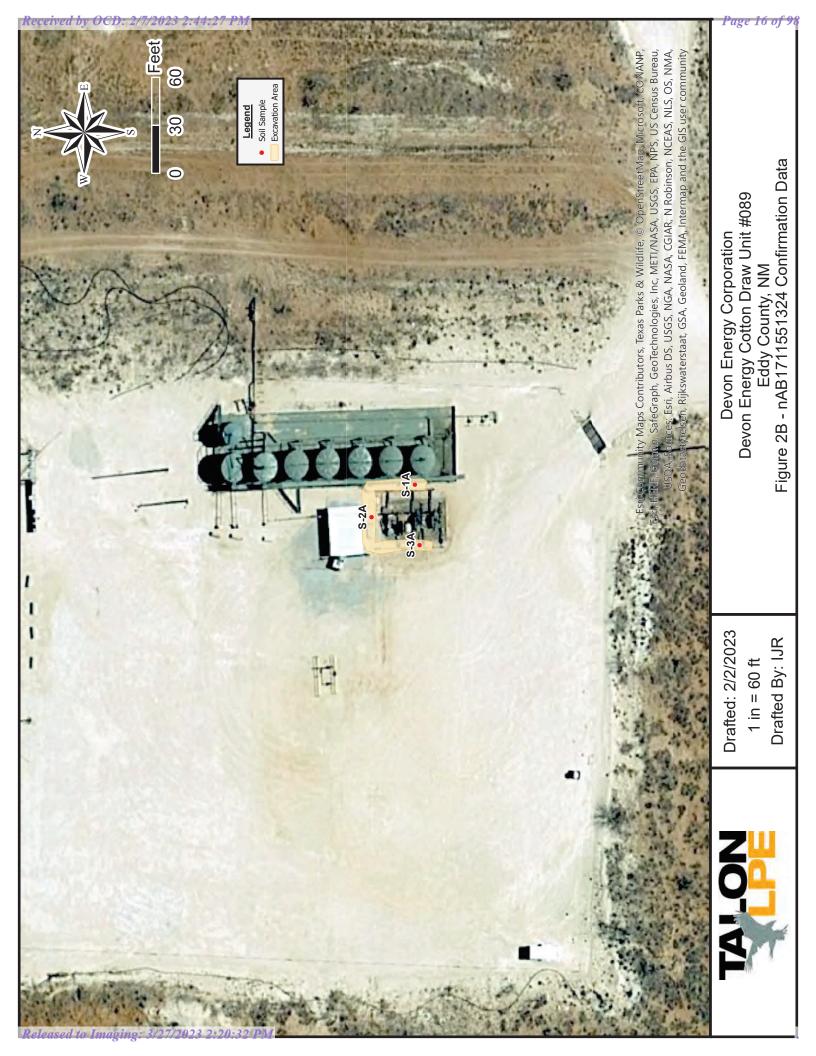

On April 10, 2017, a filter screen plug was missing on the triplex pump, resulting in a release of 16 bbls of produced water outside of the containment. The main water supply valve feeding the pump was closed and the plug was replaced. The C-141 for this incident was submitted to the NMOCD on April 21, 2017. The NMOCD assigned the incident number **nAB1711551324**. Devon contracted Talon to assess the site and submit a work plan to the NMOCD. The work plan to remediate for this incident was approved on June 11, 2018. The referenced NMOCD approved work plan and approval are in Appendix III.

Results from the assessment sampling events are presented in the following data tables and the complete laboratory reports can be found in Appendix V. Sample locations are shown on the attached Figure 1a through Figure 1c in Appendix I.

#### **Remediation Activities**

On July 16, 2020, upon client authorization Talon personnel and equipment were mobilized to the location in order to commence remediation activities and to remove impacted soil above NMOCD closure criteria. The impacted area on the pad was excavated to depths of three (3) feet bgs, correlating to incident numbers nAB1522442205 and nAB1616231629. The impacted area associated with incident number nAB1711551324 was hand excavated in accordance with the approved work plan to depths of two (2) feet bgs. Confirmation composite samples were taken from the respective bottom and sidewalls of the excavated areas where indicated on the site plan, and can referenced in Appendix I. All soil samples were properly contained, preserved, and transported to Hall Laboratories for analysis of Total Chlorides (EPA Method 300.0). The complete laboratory report for the remediation efforts are attached in Appendix V and the summarized data is presented in the following Table 2.

**Table 2**Site Closure Analytical Data

| Sample ID                                                                            | Sample                         | Depth      | ВТЕХ        | Benzene        | GRO                        | DRO          | MRO     | Total TPH      | Clorides        |
|--------------------------------------------------------------------------------------|--------------------------------|------------|-------------|----------------|----------------------------|--------------|---------|----------------|-----------------|
| Sample 15                                                                            | Date                           | (BGS)      | mg/kg       | mg/kg          | mg/kg                      | mg/kg        | mg/kg   | mg/kg          | mg/kg           |
|                                                                                      | ole 1 Closure Ci<br>L5.29 NMAC | riteria    | 50<br>mg/kg | 10 mg/kg       | DRO + GRO = 1,000<br>mg/kg |              |         | 2,500<br>mg/kg | 10,000<br>mg/kg |
| Incident # nAB1522442205 and nAB1616231629 (Releases from Loadout onto Pad Location) |                                |            |             |                |                            |              |         |                |                 |
| S-1                                                                                  | 7/16/2020                      | 1′         | NT          | NT             | NT                         | NT           | NT      | -              | 1,100           |
| S-2                                                                                  | 7/16/2020                      | 3′         | NT          | NT             | NT                         | NT           | NT      | -              | 190             |
| S-3                                                                                  | 7/16/2020                      | 3′         | NT          | NT             | NT                         | NT           | NT      | -              | 310             |
| S-4                                                                                  | 7/16/2020                      | 0.5′       | NT          | NT             | NT                         | NT           | NT      | -              | 120             |
| S-1 NSW 1'                                                                           | 7/16/2020                      | 1′         | NT          | NT             | NT                         | NT           | NT      | -              | ND              |
| S-1 SSW 1'                                                                           | 7/16/2020                      | 1′         | NT          | NT             | NT                         | NT           | NT      | -              | 720             |
| S-2 NSW 3'                                                                           | 7/16/2020                      | 3'         | NT          | NT             | NT                         | NT           | NT      | -              | 460             |
| S-2 SSW 3'                                                                           | 7/16/2020                      | 3'         | NT          | NT             | NT                         | NT           | NT      | -              | 110             |
| S-3 NSW 3'                                                                           | 7/16/2020                      | 3'         | NT          | NT             | NT                         | NT           | NT      | -              | 290             |
| S-3 SSW 3'                                                                           | 7/16/2020                      | 3'         | NT          | NT             | NT                         | NT           | NT      | -              | 320             |
| S-4 ESW 0.5'                                                                         | 7/16/2020                      | 0.5'       | NT          | NT             | NT                         | NT           | NT      | -              | 340             |
| S-4 WSW 0.5'                                                                         | 7/16/2020                      | 0.5'       | NT          | NT             | NT                         | NT           | NT      | -              | 140             |
| Incident # nAB                                                                       | 1711551324 (2                  | 017 Prod   | uced Wate   | r Release Out  | side of Cont               | ainment)     |         |                |                 |
| S-1A                                                                                 | 7/16/2020                      | 2'         | NT          | NT             | NT                         | NT           | NT      | -              | 200             |
| S-2A                                                                                 | 7/16/2020                      | 2'         | NT          | NT             | NT                         | NT           | NT      | -              | 1,000           |
| S-3A                                                                                 | 7/16/2020                      | 2'         | NT          | NT             | NT                         | NT           | NT      | -              | 88              |
| ND = Analyte r                                                                       | not detected                   | NT = Not 7 |             | SW = North Sig |                            | V = East Sid | de Wall | SSW = South    | Side Wall       |
|                                                                                      | WSW = West Side Wall           |            |             |                |                            |              |         |                |                 |