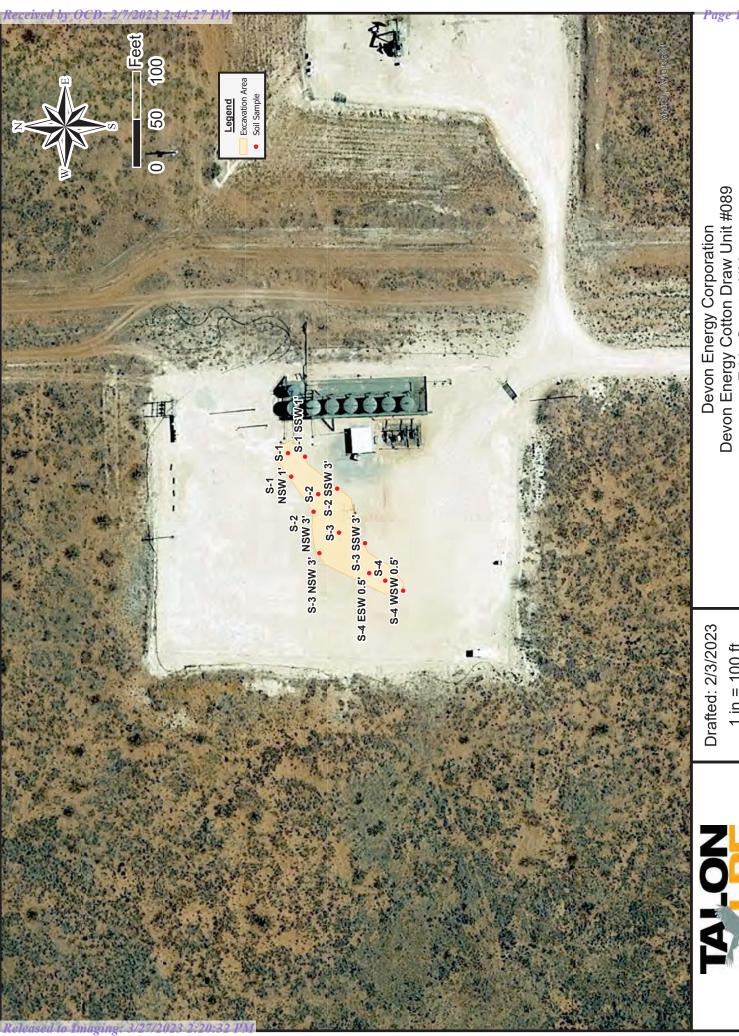

#### **Remediation Activities**

On July 16, 2020, upon client authorization Talon personnel and equipment were mobilized to the location in order to commence remediation activities and to remove impacted soil above NMOCD closure criteria. The impacted area on the pad was excavated to depths of three (3) feet bgs, correlating to incident numbers nAB1522442205 and nAB1616231629. The impacted area associated with incident number nAB1711551324 was hand excavated in accordance with the approved work plan to depths of two (2) feet bgs. Confirmation composite samples were taken from the respective bottom and sidewalls of the excavated areas where indicated on the site plan, and can referenced in Appendix I. All soil samples were properly contained, preserved, and transported to Hall Laboratories for analysis of Total Chlorides (EPA Method 300.0). The complete laboratory report for the remediation efforts are attached in Appendix V and the summarized data is presented in the following Table 2.

**Table 2**Site Closure Analytical Data

| Sample ID                                                                            | Sample                         | Depth      | ВТЕХ        | Benzene        | GRO                        | DRO          | MRO     | Total TPH      | Clorides        |
|--------------------------------------------------------------------------------------|--------------------------------|------------|-------------|----------------|----------------------------|--------------|---------|----------------|-----------------|
| Sample 15                                                                            | Date                           | (BGS)      | mg/kg       | mg/kg          | mg/kg                      | mg/kg        | mg/kg   | mg/kg          | mg/kg           |
|                                                                                      | ole 1 Closure Ci<br>L5.29 NMAC | riteria    | 50<br>mg/kg | 10 mg/kg       | DRO + GRO = 1,000<br>mg/kg |              |         | 2,500<br>mg/kg | 10,000<br>mg/kg |
| Incident # nAB1522442205 and nAB1616231629 (Releases from Loadout onto Pad Location) |                                |            |             |                |                            |              |         |                |                 |
| S-1                                                                                  | 7/16/2020                      | 1′         | NT          | NT             | NT                         | NT           | NT      | -              | 1,100           |
| S-2                                                                                  | 7/16/2020                      | 3′         | NT          | NT             | NT                         | NT           | NT      | -              | 190             |
| S-3                                                                                  | 7/16/2020                      | 3′         | NT          | NT             | NT                         | NT           | NT      | -              | 310             |
| S-4                                                                                  | 7/16/2020                      | 0.5′       | NT          | NT             | NT                         | NT           | NT      | -              | 120             |
| S-1 NSW 1'                                                                           | 7/16/2020                      | 1′         | NT          | NT             | NT                         | NT           | NT      | -              | ND              |
| S-1 SSW 1'                                                                           | 7/16/2020                      | 1′         | NT          | NT             | NT                         | NT           | NT      | -              | 720             |
| S-2 NSW 3'                                                                           | 7/16/2020                      | 3'         | NT          | NT             | NT                         | NT           | NT      | -              | 460             |
| S-2 SSW 3'                                                                           | 7/16/2020                      | 3'         | NT          | NT             | NT                         | NT           | NT      | -              | 110             |
| S-3 NSW 3'                                                                           | 7/16/2020                      | 3'         | NT          | NT             | NT                         | NT           | NT      | -              | 290             |
| S-3 SSW 3'                                                                           | 7/16/2020                      | 3'         | NT          | NT             | NT                         | NT           | NT      | -              | 320             |
| S-4 ESW 0.5'                                                                         | 7/16/2020                      | 0.5'       | NT          | NT             | NT                         | NT           | NT      | -              | 340             |
| S-4 WSW 0.5'                                                                         | 7/16/2020                      | 0.5'       | NT          | NT             | NT                         | NT           | NT      | -              | 140             |
| Incident # nAB                                                                       | 1711551324 (2                  | 017 Prod   | uced Wate   | r Release Out  | side of Cont               | ainment)     |         |                |                 |
| S-1A                                                                                 | 7/16/2020                      | 2'         | NT          | NT             | NT                         | NT           | NT      | -              | 200             |
| S-2A                                                                                 | 7/16/2020                      | 2'         | NT          | NT             | NT                         | NT           | NT      | -              | 1,000           |
| S-3A                                                                                 | 7/16/2020                      | 2'         | NT          | NT             | NT                         | NT           | NT      | -              | 88              |
| ND = Analyte r                                                                       | not detected                   | NT = Not 7 |             | SW = North Sig |                            | V = East Sid | de Wall | SSW = South    | Side Wall       |
|                                                                                      | WSW = West Side Wall           |            |             |                |                            |              |         |                |                 |

### **Remedial Action Summary**

- All impacted areas on the pad location were excavated to depths of 0.5-3 feet bgs. Field titration of soil samples for Total Chlorides was utilized to guide the excavation process involving incident numbers nAB1522442205 and nAB1616231629.
- The impacted area associated with incident number nAB1711551324 was excavated to a depth of two (2) feet bgs. Field titration of soil samples for Total Chlorides was utilized to guide the excavation process.
- The area under the battery was assessed down to 10 feet bgs for the incident number nMLB1128636288. Based on depth to groundwater, closure criteria was not exceeded based on the laboratory analytical data.

- The excavated areas on the well pad were backfilled with new caliche, machine compacted and contoured to match the surrounding location.
- Approximately 1,032 cubic yards of excavated material was transported to Lea Land, LLC, a NMOCD approved solid waste disposal facility.
- Photographic documentation is provided in Appendix IV.
- Copies of the Final C-141s are presented in Appendix III.