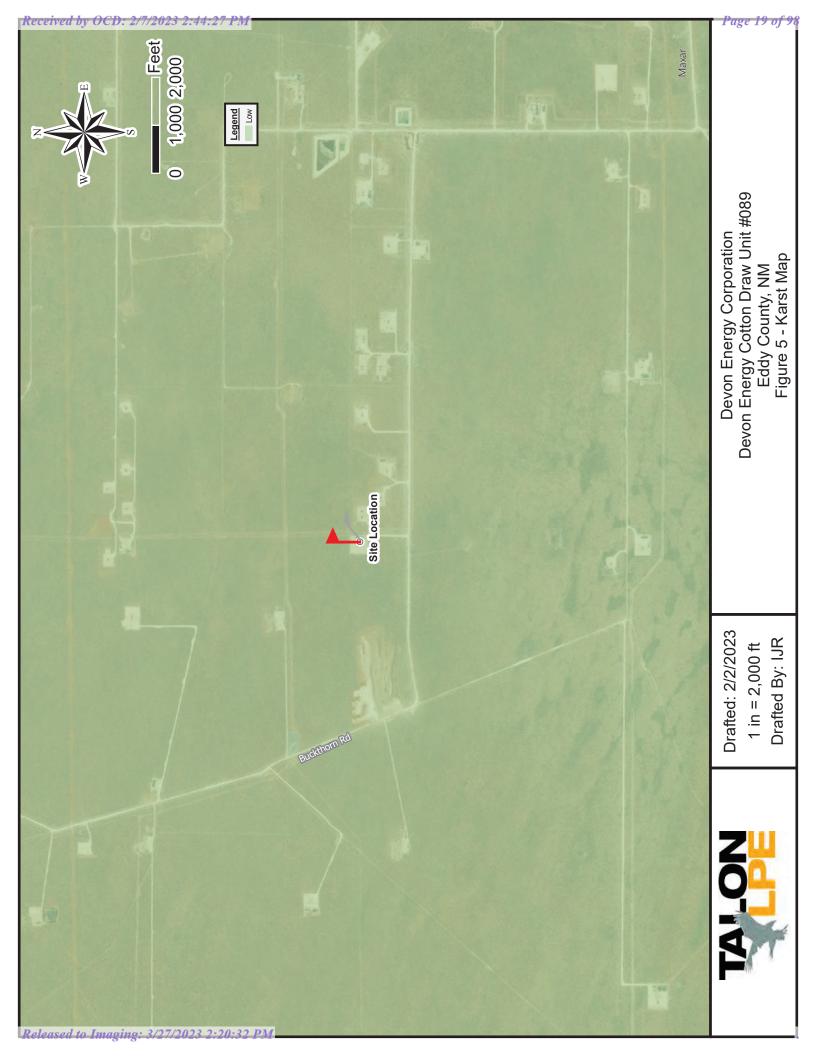

@ www.talonlpe.com

**866.742.0742** 

Management Karst data indicates that the site is not located in a potential karst area. See Appendix II for the site characterization data.

If a release occurs within the following areas, the responsible party must treat the release as if it occurred in an area where the groundwater is less than 50 feet bgs in Table I, New Mexico Oil Conservation Division (NMOCD) Rule 19.15.29 NMAC.