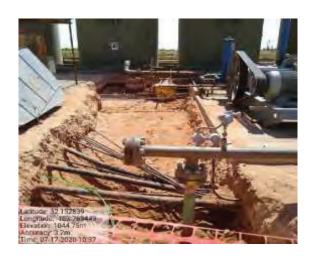

- The excavated areas on the well pad were backfilled with new caliche, machine compacted and contoured to match the surrounding location.
- Approximately 1,032 cubic yards of excavated material was transported to Lea Land, LLC, a NMOCD approved solid waste disposal facility.
- Photographic documentation is provided in Appendix IV.
- Copies of the Final C-141s are presented in Appendix III.