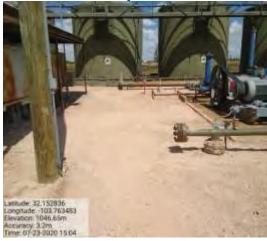

- The excavated areas on the well pad were backfilled with new caliche, machine compacted and contoured to match the surrounding location.
- Approximately 1,032 cubic yards of excavated material was transported to Lea Land, LLC, a NMOCD approved solid waste disposal facility.
- Photographic documentation is provided in Appendix IV.
- Copies of the Final C-141s are presented in Appendix III.