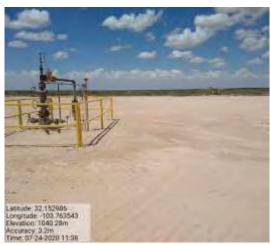

- The excavated areas on the well pad were backfilled with new caliche, machine compacted and contoured to match the surrounding location.
- Approximately 1,032 cubic yards of excavated material was transported to Lea Land, LLC, a NMOCD approved solid waste disposal facility.
- Photographic documentation is provided in Appendix IV.
- Copies of the Final C-141s are presented in Appendix III.