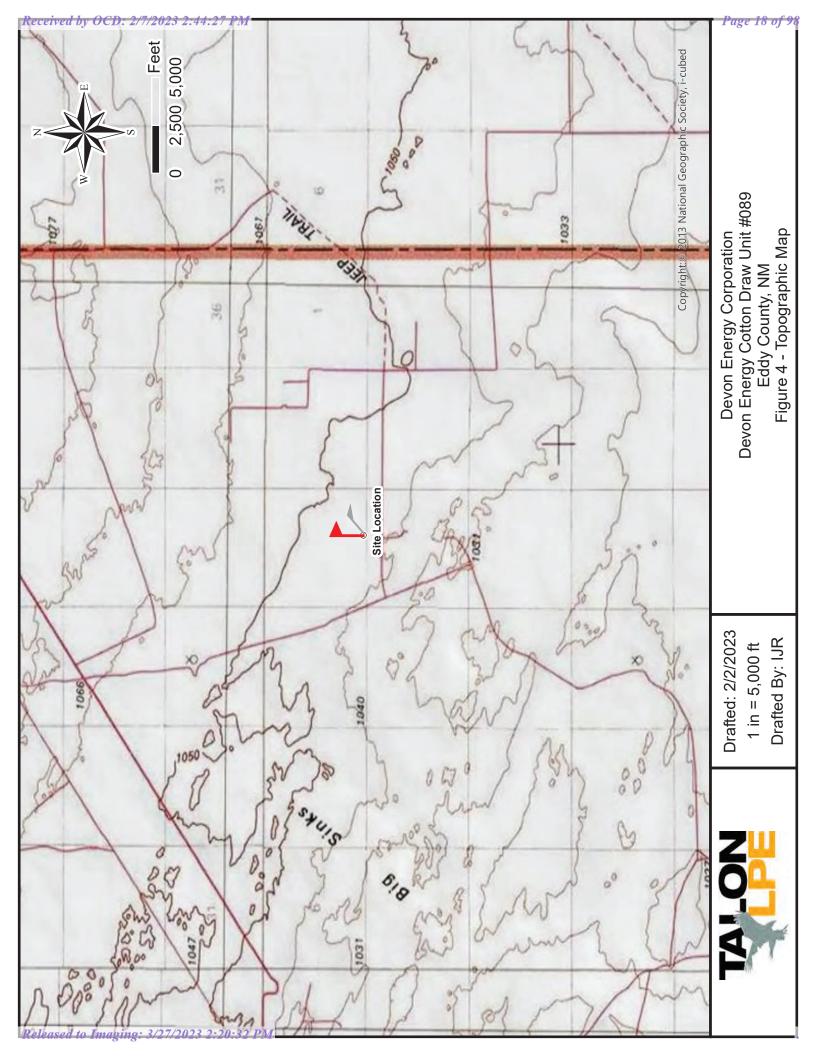

#### **Groundwater and Site Characterization**

Based on New Mexico Office of the State Engineer Database, the nearest reported groundwater depth is 390 feet below ground surface (bgs) but is located greater than 0.5 miles from the subject site. Because the data is over 0.5 miles from the site, a temporary well was drilled to a depth of 55 feet bgs approximately 0.14 miles southeast of the site to conclusively determine the presence of absence of groundwater at that depth. See Appendix II for the submitted well record and log to the New Mexico Office of the State Engineer. Groundwater was not encountered at 55 feet bgs following a six (6) day period after the installation of the temporary well. The FEMA Flood Map Service Center does not locate the site in a 100-year flood plain. Further research of the Bureau of Land