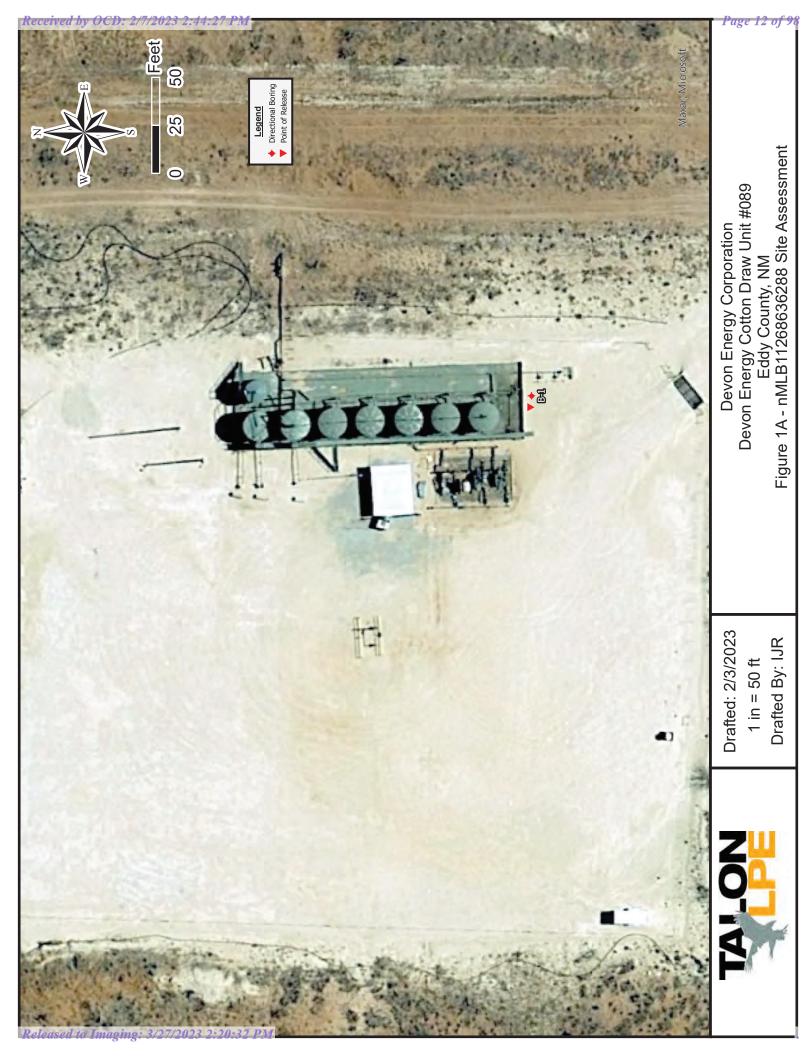

#### Site Information

The Cotton Draw Unit #089 is located approximately 46 miles southeast of Carlsbad, New Mexico. The legal location for this release is Unit Letter O, Section 3, Township 25 South and Range 31 East in Eddy County, New Mexico. The latitude and longitude for the site is 32.1528893 and -103.7636414. Site maps are presented in Appendix I.

#### **Site Assessment Activities**

On August 3, 2020, Talon personnel and equipment were mobilized to the location to perform a direction Geoprobe drilling under the south end of the containment to assess release nMLB1128636288. The final sampling depth was approximately 10 feet bgs and the sample results are summarized in Table 1a.

Results from the assessment sampling events are presented in the following data tables and the complete laboratory reports can be found in Appendix V. Sample locations are shown on the attached Figure 1a through Figure 1c in Appendix I.