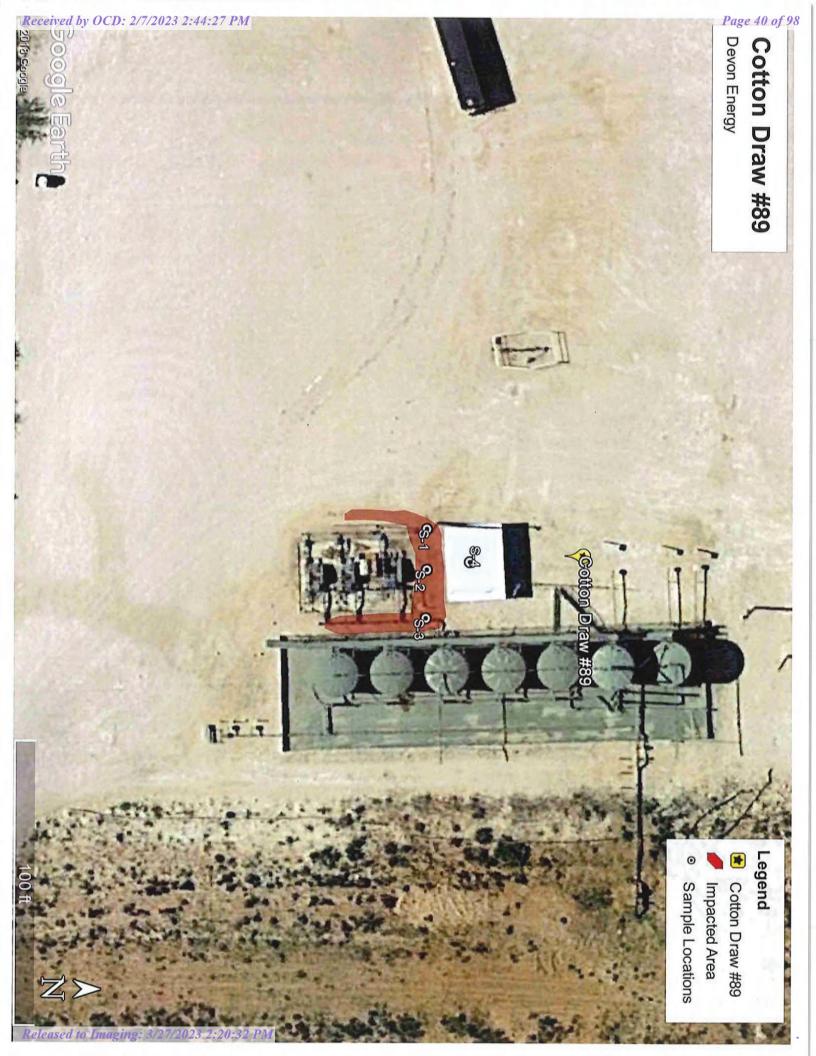

#### Site Information

The Cotton Draw Unit #089 is located approximately 46 miles southeast of Carlsbad, New Mexico. The legal location for this release is Unit Letter O, Section 3, Township 25 South and Range 31 East in Eddy County, New Mexico. The latitude and longitude for the site is 32.1528893 and -103.7636414. Site maps are presented in Appendix I.

## **APPENDIX I**

Site Maps

Eddy County, NM Figure 1B - nAB1522442205 and nAB1616231629 Site Assessment Devon Energy Corporation Devon Energy Cotton Draw Unit #089

Drafted: 2/3/2023 1 in = 100 ft

Drafted By: IJR

Eddy County, NM Figure 2A - nAB1522442205 and nAB161623162 Confirmation Data Devon Energy Corporation
Devon Energy Cotton Draw Unit #089

Drafted: 2/3/2023 1 in = 100 ft

**Drafted By: IJR** 