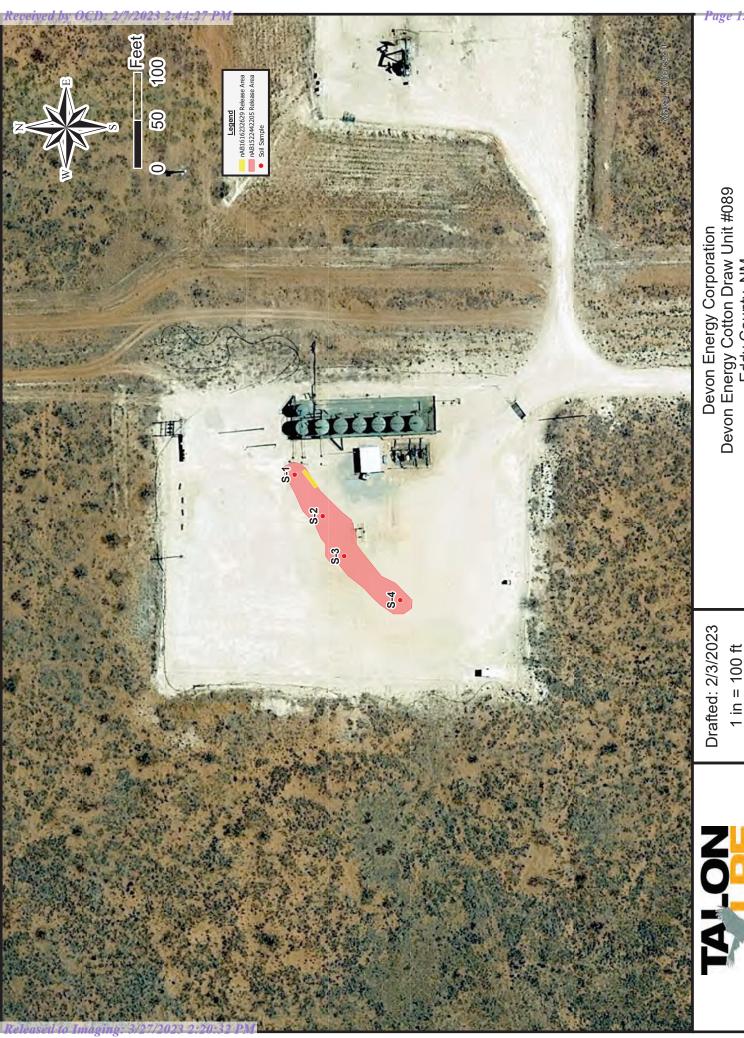

On September 16, 2015, Talon collected soil samples from test trench, S-1, from surface to four (4) feet bgs. Following receipt of the laboratory data, Talon returned on January 11, 2016 and collected grab samples for delineation at S-2 through S-4 locations to four (4) feet bgs. The samples were transported to Cardinal Laboratories, for analysis of Total Chlorides (SM4500Cl-B). The summary of the results are presented in the following Table 1b.

Table 1b Site Assessment Analytical Data Incident # nAB1522442205

| Sample<br>ID | Sample<br>Date                  | Depth<br>(BGS) | BTEX<br>mg/kg | Benzene<br>mg/kg | GRO<br>mg/kg | DRO<br>mg/kg   | MRO<br>mg/kg              | Total<br>TPH<br>mg/kg | Clorides<br>mg/kg |
|--------------|---------------------------------|----------------|---------------|------------------|--------------|----------------|---------------------------|-----------------------|-------------------|
|              | CD Table 1 Clo<br>ia 19.15.29 N |                | 50<br>mg/kg   | 10<br>mg/kg      |              | GRO =<br>mg/kg |                           | 2,500<br>mg/kg        | 10,000<br>mg/kg   |
|              | 9/16/2015                       | 1′             | NT            | NT               | NT           | NT             | NT                        | -                     | 2,800             |
| S-1          | 9/16/2015                       | 2'             | NT            | NT               | NT           | NT             | NT                        | -                     | 160               |
| 2-1          | 9/16/2015                       | 3'             | NT            | NT               | NT           | NT             | NT                        | -                     | 144               |
|              | 9/16/2015                       | 4'             | NT            | NT               | NT           | NT             | NT                        | -                     | 64                |
|              |                                 |                |               |                  |              |                |                           |                       |                   |
|              | 1/11/2016                       | 1'             | NT            | NT               | NT           | NT             | NT                        | -                     | 720               |
| S-2          | 1/11/2016                       | 2'             | NT            | NT               | NT           | NT             | NT                        | -                     | 1,880             |
| 3-2          | 1/11/2016                       | 3'             | NT            | NT               | NT           | NT             | NT                        | -                     | 128               |
|              | 1/11/2016                       | 4'             | NT            | NT               | NT           | NT             | NT                        | -                     | 80                |
|              |                                 |                |               |                  |              |                |                           |                       |                   |
|              | 1/11/2016                       | 1'             | NT            | NT               | NT           | NT             | NT                        | -                     | 2,600             |
| S-3          | 1/11/2016                       | 2'             | NT            | NT               | NT           | NT             | NT                        | -                     | 2,080             |
| 3-3          | 1/11/2016                       | 3'             | NT            | NT               | NT           | NT             | NT                        | -                     | 2,840             |
|              | 1/11/2016                       | 4' R           | NT            | NT               | NT           | NT             | NT                        | -                     | 2,320             |
|              |                                 |                |               |                  |              |                |                           |                       |                   |
|              | 1/11/2016                       | 1'             | NT            | NT               | NT           | NT             | NT                        | -                     | 624               |
| S-4          | 1/11/2016                       | 2'             | NT            | NT               | NT           | NT             | NT                        | -                     | 288               |
| 3-4          | 1/11/2016                       | 3'             | NT            | NT               | NT           | NT             | NT                        | -                     | 176               |
|              | 1/11/2016                       | 4'             | NT            | NT               | NT           | NT             | NT                        | -                     | 624               |
|              | ND = Ar                         |                |               | se from Loa      |              |                | cation<br>sal with Hand A | uger                  |                   |

Results from the assessment sampling events are presented in the following data tables and the complete laboratory reports can be found in Appendix V. Sample locations are shown on the attached Figure 1a through Figure 1c in Appendix I.

## **APPENDIX I**

Site Maps

Eddy County, NM Figure 1B - nAB1522442205 and nAB1616231629 Site Assessment Devon Energy Corporation Devon Energy Cotton Draw Unit #089

Drafted: 2/3/2023 1 in = 100 ft

Drafted By: IJR