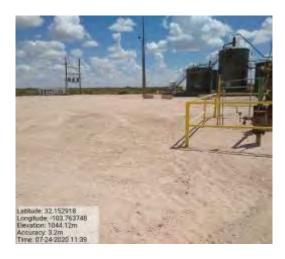

- The excavated areas on the well pad were backfilled with new caliche, machine compacted and contoured to match the surrounding location.
- Approximately 1,032 cubic yards of excavated material was transported to Lea Land, LLC, a NMOCD approved solid waste disposal facility.
- Photographic documentation is provided in Appendix IV.
- Copies of the Final C-141s are presented in Appendix III.