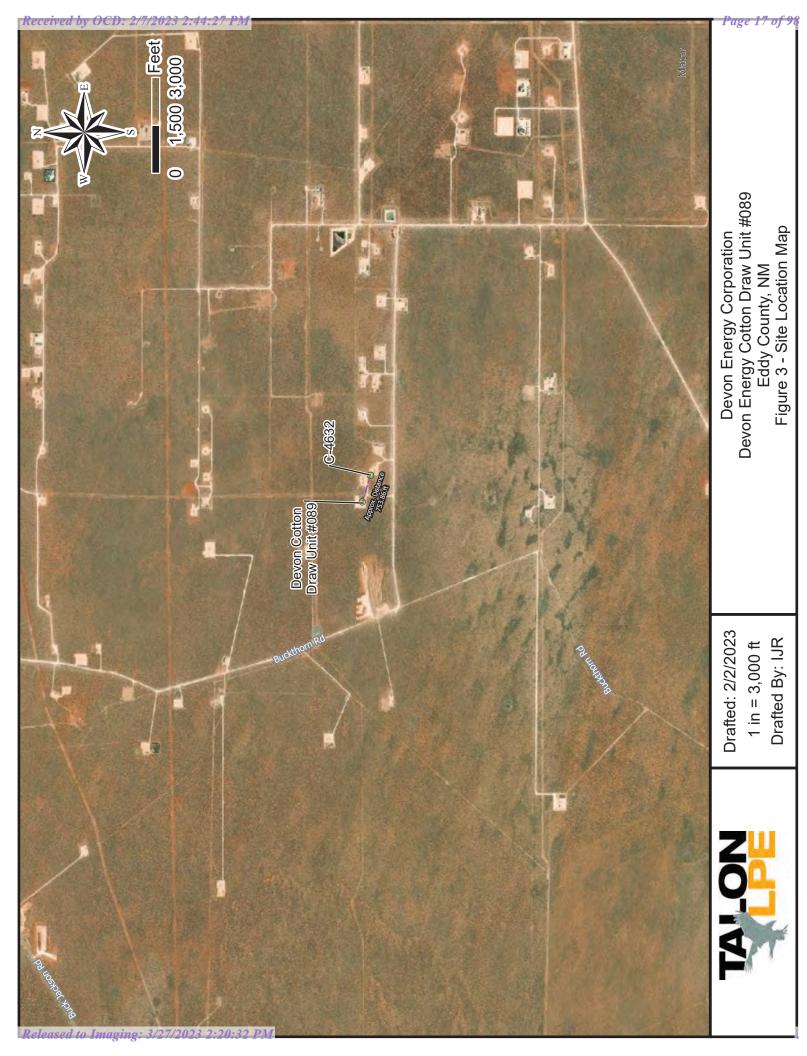

#### Site Information

The Cotton Draw Unit #089 is located approximately 46 miles southeast of Carlsbad, New Mexico. The legal location for this release is Unit Letter O, Section 3, Township 25 South and Range 31 East in Eddy County, New Mexico. The latitude and longitude for the site is 32.1528893 and -103.7636414. Site maps are presented in Appendix I.