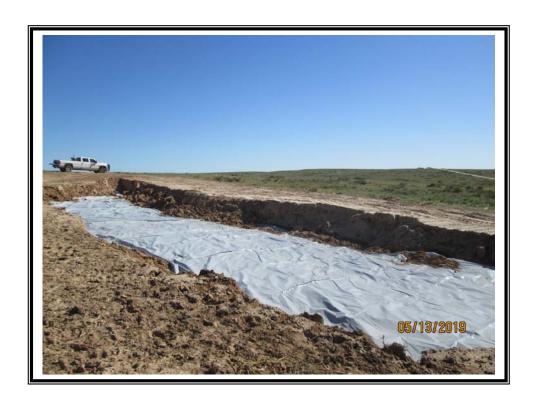

| Remediation Specifications |                                                                                                                                                                                                                                                       |     |  |  |
|----------------------------|-------------------------------------------------------------------------------------------------------------------------------------------------------------------------------------------------------------------------------------------------------|-----|--|--|
| Remediation<br>Parameters: | Excavated the entire leak to a depth of 4 feet and placed an impermeable liner in the excavation. Confirmation sidewall samples were obtained to confirm a chloride concentration of less than 600 ppm. The site was then backfilled with clean soil. |     |  |  |
| Remediation Activities:    | 5/6/19 to 5/14/19                                                                                                                                                                                                                                     |     |  |  |
| Plan Sent to OCD:          | 11/7/18 Email from Cliff Brunson to Randolph Bayliss                                                                                                                                                                                                  |     |  |  |
| OCD Approval of Plan:      | 11/8/18 Email from Randolph Bayliss to Cliff Brunson                                                                                                                                                                                                  |     |  |  |
| Plan Sent to BLM:          | n/a n/a                                                                                                                                                                                                                                               |     |  |  |
| BLM Approval of Plan:      | n/a                                                                                                                                                                                                                                                   | n/a |  |  |

| Supporting Documentation          |                                                  |  |  |
|-----------------------------------|--------------------------------------------------|--|--|
| Initial C-141                     | Provided in the delineation workplan             |  |  |
| C-141, page 6 Signed and included |                                                  |  |  |
| Site Diagram November 2018        |                                                  |  |  |
| Pictures                          | Remediation pictures prior to and after backfill |  |  |