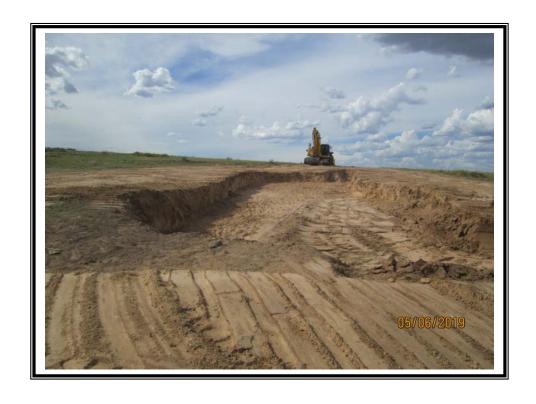

| Remediation Specifications |                                                                                                                                                                                                                                                       |     |  |  |
|----------------------------|-------------------------------------------------------------------------------------------------------------------------------------------------------------------------------------------------------------------------------------------------------|-----|--|--|
| Remediation<br>Parameters: | Excavated the entire leak to a depth of 4 feet and placed an impermeable liner in the excavation. Confirmation sidewall samples were obtained to confirm a chloride concentration of less than 600 ppm. The site was then backfilled with clean soil. |     |  |  |
| Remediation Activities:    | 5/6/19 to 5/14/19                                                                                                                                                                                                                                     |     |  |  |
| Plan Sent to OCD:          | 11/7/18 Email from Cliff Brunson to Randolph Bayliss                                                                                                                                                                                                  |     |  |  |
| OCD Approval of Plan:      | 11/8/18 Email from Randolph Bayliss to Cliff Brunson                                                                                                                                                                                                  |     |  |  |
| Plan Sent to BLM:          | n/a n/a                                                                                                                                                                                                                                               |     |  |  |
| BLM Approval of Plan:      | n/a                                                                                                                                                                                                                                                   | n/a |  |  |

| Supporting Documentation          |                                                  |  |  |
|-----------------------------------|--------------------------------------------------|--|--|
| Initial C-141                     | Provided in the delineation workplan             |  |  |
| C-141, page 6 Signed and included |                                                  |  |  |
| Site Diagram November 2018        |                                                  |  |  |
| Pictures                          | Remediation pictures prior to and after backfill |  |  |