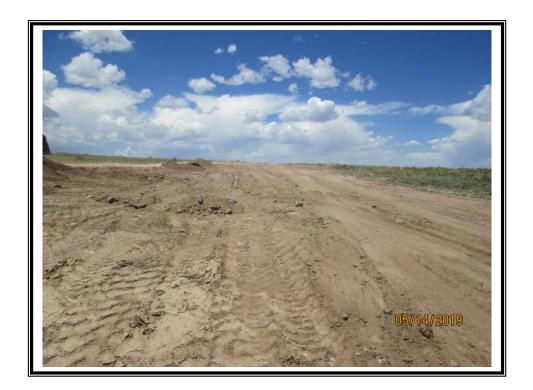

| Remediation Specifications |                                                                                                                                                                                                                                                       |     |  |  |
|----------------------------|-------------------------------------------------------------------------------------------------------------------------------------------------------------------------------------------------------------------------------------------------------|-----|--|--|
| Remediation<br>Parameters: | Excavated the entire leak to a depth of 4 feet and placed an impermeable liner in the excavation. Confirmation sidewall samples were obtained to confirm a chloride concentration of less than 600 ppm. The site was then backfilled with clean soil. |     |  |  |
| Remediation Activities:    | 5/6/19 to 5/14/19                                                                                                                                                                                                                                     |     |  |  |
| Plan Sent to OCD:          | 11/7/18 Email from Cliff Brunson to Randolph Bayliss                                                                                                                                                                                                  |     |  |  |
| OCD Approval of Plan:      | 11/8/18 Email from Randolph Bayliss to Cliff Brunson                                                                                                                                                                                                  |     |  |  |
| Plan Sent to BLM:          | n/a n/a                                                                                                                                                                                                                                               |     |  |  |
| BLM Approval of Plan:      | n/a                                                                                                                                                                                                                                                   | n/a |  |  |

| Supporting Documentation          |                                                  |  |  |
|-----------------------------------|--------------------------------------------------|--|--|
| Initial C-141                     | Provided in the delineation workplan             |  |  |
| C-141, page 6 Signed and included |                                                  |  |  |
| Site Diagram November 2018        |                                                  |  |  |
| Pictures                          | Remediation pictures prior to and after backfill |  |  |