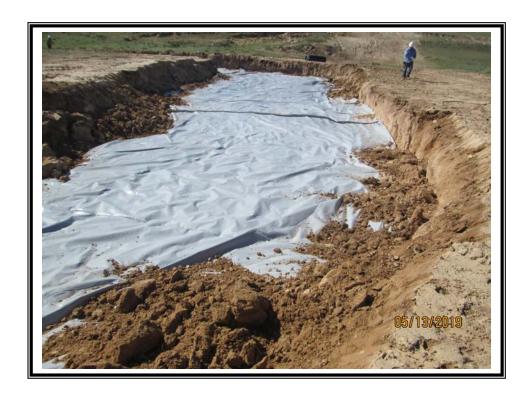

| Remediation Specifications |                                                                                                                                                                                                                                                       |     |  |  |
|----------------------------|-------------------------------------------------------------------------------------------------------------------------------------------------------------------------------------------------------------------------------------------------------|-----|--|--|
| Remediation<br>Parameters: | Excavated the entire leak to a depth of 4 feet and placed an impermeable liner in the excavation. Confirmation sidewall samples were obtained to confirm a chloride concentration of less than 600 ppm. The site was then backfilled with clean soil. |     |  |  |
| Remediation Activities:    | 5/6/19 to 5/14/19                                                                                                                                                                                                                                     |     |  |  |
| Plan Sent to OCD:          | 11/7/18 Email from Cliff Brunson to Randolph Bayliss                                                                                                                                                                                                  |     |  |  |
| OCD Approval of Plan:      | 11/8/18 Email from Randolph Bayliss to Cliff Brunson                                                                                                                                                                                                  |     |  |  |
| Plan Sent to BLM:          | n/a n/a                                                                                                                                                                                                                                               |     |  |  |
| BLM Approval of Plan:      | n/a                                                                                                                                                                                                                                                   | n/a |  |  |

| Supporting Documentation          |                                                  |  |  |
|-----------------------------------|--------------------------------------------------|--|--|
| Initial C-141                     | Provided in the delineation workplan             |  |  |
| C-141, page 6 Signed and included |                                                  |  |  |
| Site Diagram November 2018        |                                                  |  |  |
| Pictures                          | Remediation pictures prior to and after backfill |  |  |