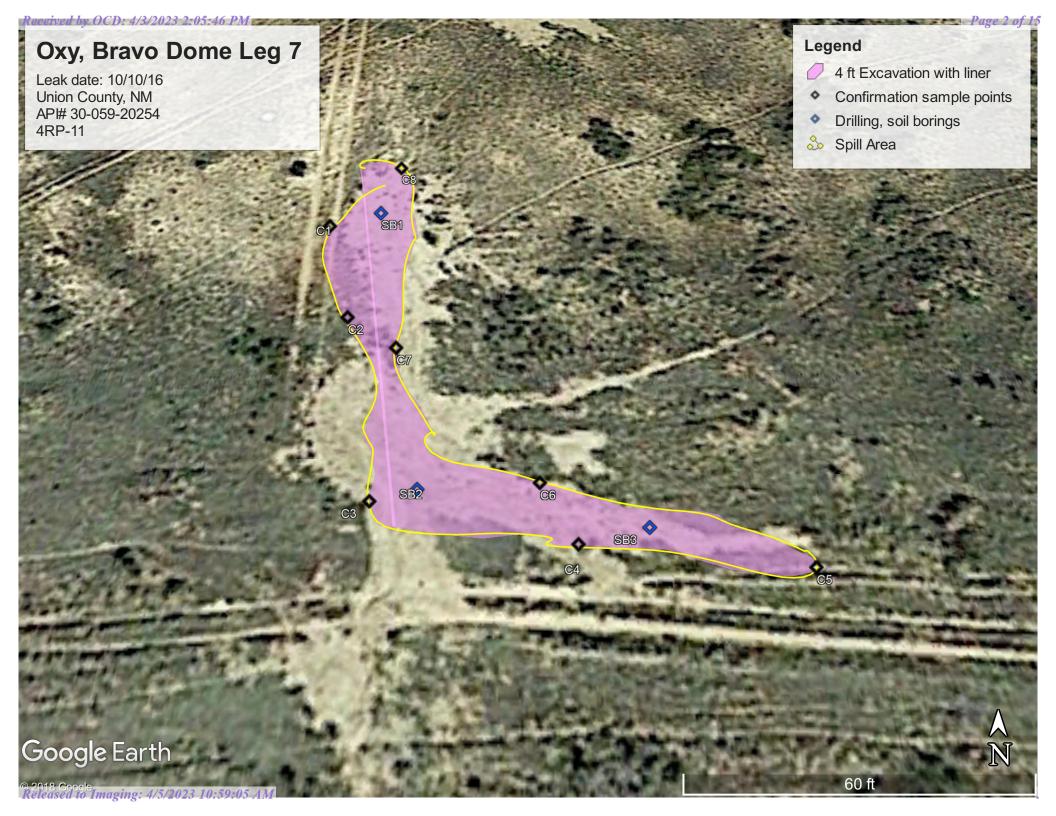

# Oxy, Bravo Dome Leg 7

Soil Borings, drilling SB1, N 35.76721 W-103.20268 SB2, N 35.76699 W-103.20264 SB3, N 35.76697 W-103.20248

# Confirmation sample points

C1, N 35.76720 W-103.20272

C2, N 35.76712 W-103.20270

C3, N 35.76698 W-103.20267

C4, N 35.76696 W-103.20253

C5, N 35.76695 W-103.20238

C6, N 35.76700 W-103.20256

C7, N 35.76709 W-103.20266

C8, N 35.76726 W-103.20267

|          |            | Sample ID | C1     |
|----------|------------|-----------|--------|
| Analyte  | Method     | Date      | 5/8/19 |
|          |            |           | mg/kg  |
| Chloride | SM4500CI-B |           | 16     |