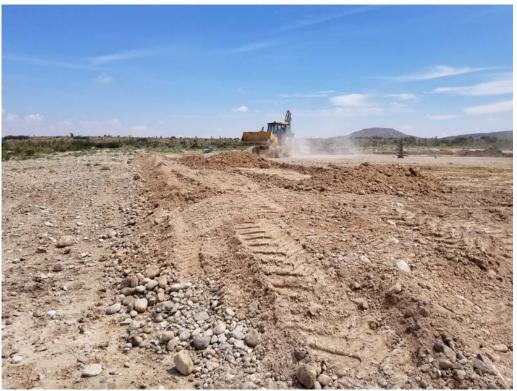

Total estimated removal: 865 cubic yards if liner intact; 995 cubic yards if liner compromised

All excavated soil will be loaded for disposal at Lea Lands Disposal Facility. Clean soil will be backhauled from Lea Lands to replace the soil that will be removed and disposed. Fasken anticipates that approximately 80 cubic yards of material will be disposed.