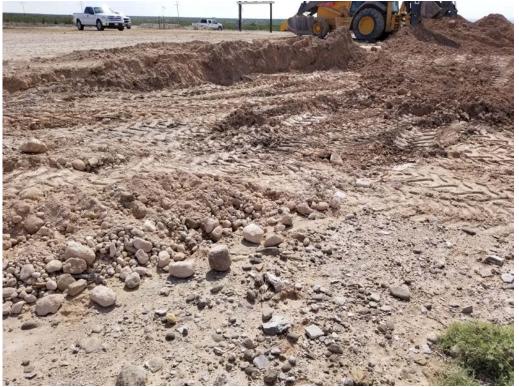

<u>Green:</u> Oil and produced water pooled in these areas, allowing some produced water to seep through the improved caliche pad. In this area, the unaffected tertiary berm will be removed and set aside for later reuse. The affected portions of the improved caliche location will be removed as needed until field screening indicates that excavation can stop. It is anticipated that all improved caliche will be removed from this area until the original pasture surface is reached. Four confirmation samples will be collected from the Green excavation area. Estimated removal: 231 cubic yards.

<u>Purple:</u> Burning oil and produced water flowed across this area with little or no pooling observed on the morning of August 4<sup>th</sup>. This area will be scraped as needed until field screening indicates that further removal is not needed. Ten confirmation samples will be collected from the Purple excavation area. Estimated removal: 385 cubic yards.

<u>Red</u>: Caliche berm supporting the 40-mil liner. The liner above the berm in the Red excavation area burned and spilled crude oil and produced water has affected it. This portion of the berm will be completely removed. Three confirmation samples will be collected from the Red excavation area. Estimated removal: 92 cubic yards

Total estimated removal: 865 cubic yards if liner intact; 995 cubic yards if liner compromised

All excavated soil will be loaded for disposal at Lea Lands Disposal Facility. Clean soil will be backhauled from Lea Lands to replace the soil that will be removed and disposed. Fasken anticipates that approximately 80 cubic yards of material will be disposed.