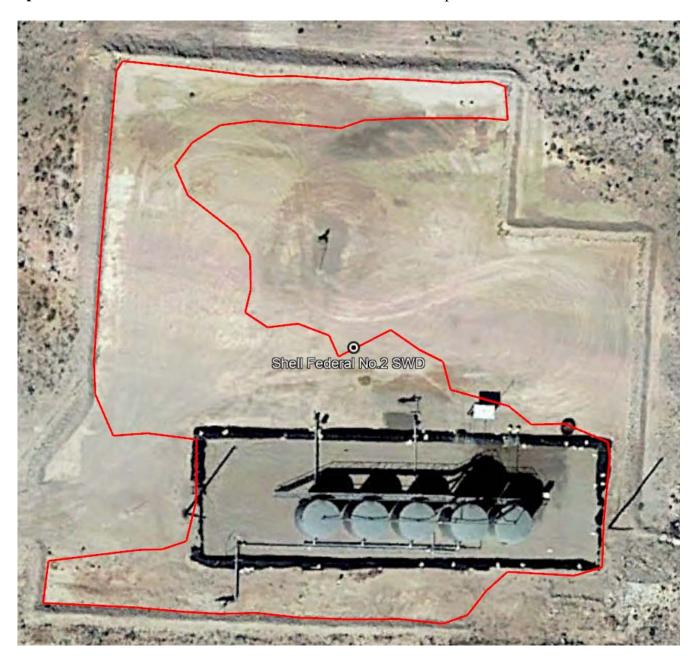

Spill Area – Red outline indicates all areas that burned or received spilled fluids

## **Incident Description**

On the late evening of August 3<sup>rd</sup>, 2018 lightning struck the Fasken Shell Federal No. 2 SWD. An explosion and fire occurred resulting in the total loss of the battery. A total of 1190 barrels of produced water and 270 barrels of crude oil were released in the fire. To date, 721 barrels of produced water and 10 barrels of crude oil have been recovered. Most of the produced water and crude oil were contained within the lined firewall. Most of the released crude oil was incinerated in the fire, and a significant portion of the unrecovered produced water was likely evaporated by the fire. All crude oil was held within the tertiary containment berm around the border of the well/SWD battery location. A small amount of salt was observed outside of the tertiary containment on the north side of the location and the northwest side of the location. The New Mexico OCD Atresia office has designated the spill as 2RP-4901. Please see attached aerial photos.