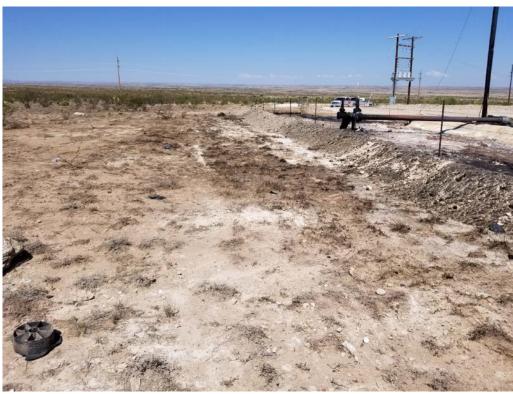

<u>Dark Blue:</u> salt flowed through the improved caliche pad and was observed in these two areas on August 7<sup>th</sup>. Soil will be removed from these areas based on visible salt. A minimum of 6 inches of material will be removed or until underlying undisturbed rock is contacted. A confirmation sample will be collected from each Blue excavation area. Estimated removal: 27 cubic yards.

<u>Green:</u> Oil and produced water pooled in these areas, allowing some produced water to seep through the improved caliche pad. In this area, the unaffected tertiary berm will be removed and set aside for later reuse. The affected portions of the improved caliche location will be removed as needed until field screening indicates that excavation can stop. It is anticipated that all improved caliche will be removed from this area until the original pasture surface is reached. Four confirmation samples will be collected from the Green excavation area. Estimated removal: 231 cubic yards.

<u>Purple:</u> Burning oil and produced water flowed across this area with little or no pooling observed on the morning of August 4<sup>th</sup>. This area will be scraped as needed until field screening indicates that further removal is not needed. Ten confirmation samples will be collected from the Purple excavation area. Estimated removal: 385 cubic yards.