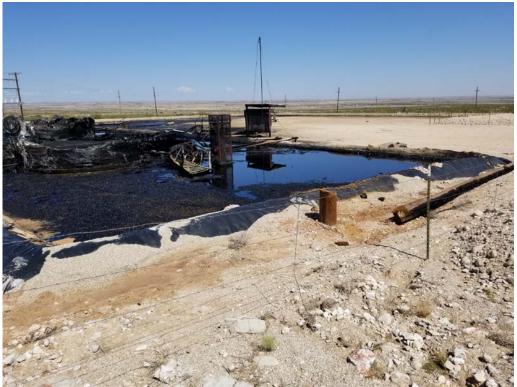

## **Incident Description**

On the late evening of August 3<sup>rd</sup>, 2018 lightning struck the Fasken Shell Federal No. 2 SWD. An explosion and fire occurred resulting in the total loss of the battery. A total of 1190 barrels of produced water and 270 barrels of crude oil were released in the fire. To date, 721 barrels of produced water and 10 barrels of crude oil have been recovered. Most of the produced water and crude oil were contained within the lined firewall. Most of the released crude oil was incinerated in the fire, and a significant portion of the unrecovered produced water was likely evaporated by the fire. All crude oil was held within the tertiary containment berm around the border of the well/SWD battery location. A small amount of salt was observed outside of the tertiary containment on the north side of the location and the northwest side of the location. The New Mexico OCD Atresia office has designated the spill as 2RP-4901. Please see attached aerial photos.

<u>Field spatter</u>: A small area of misted crude oil spatter was noted to the south of the battery. At the direction of Shelly Tucker, no remediation will be performed since more damage to vegetation will occur while attempting to excavate or remediate; instead of allowing the crude oil to naturally attenuate. Since no excavation or remediation will be performed in this area, no samples will be collected. Burnt debris were also noted in this area. Burnt materials have already been collected from off-location areas, however a final walkover will be performed at the end of the initial response for any debris that were missed.

Spill Area – Red outline indicates all areas that burned or received spilled fluids