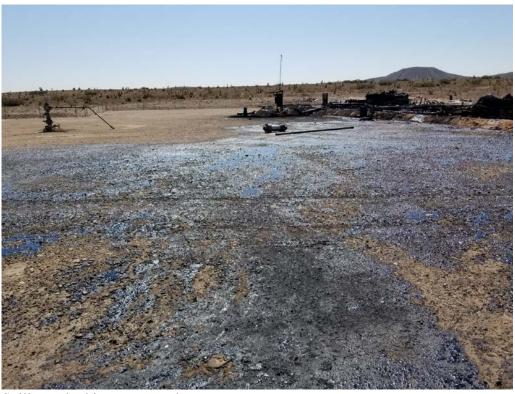

## **Incident Description**

On the late evening of August 3<sup>rd</sup>, 2018 lightning struck the Fasken Shell Federal No. 2 SWD. An explosion and fire occurred resulting in the total loss of the battery. A total of 1190 barrels of produced water and 270 barrels of crude oil were released in the fire. To date, 721 barrels of produced water and 10 barrels of crude oil have been recovered. Most of the produced water and crude oil were contained within the lined firewall. Most of the released crude oil was incinerated in the fire, and a significant portion of the unrecovered produced water was likely evaporated by the fire. All crude oil was held within the tertiary containment berm around the border of the well/SWD battery location. A small amount of salt was observed outside of the tertiary containment on the north side of the location and the northwest side of the location. The New Mexico OCD Atresia office has designated the spill as 2RP-4901. Please see attached aerial photos.

<u>Green:</u> Oil and produced water pooled in these areas, allowing some produced water to seep through the improved caliche pad. In this area, the unaffected tertiary berm will be removed and set aside for later reuse. The affected portions of the improved caliche location will be removed as needed until field screening indicates that excavation can stop. It is anticipated that all improved caliche will be removed from this area until the original pasture surface is reached. Four confirmation samples will be collected from the Green excavation area. Estimated removal: 231 cubic yards.

<u>Purple:</u> Burning oil and produced water flowed across this area with little or no pooling observed on the morning of August 4<sup>th</sup>. This area will be scraped as needed until field screening indicates that further removal is not needed. Ten confirmation samples will be collected from the Purple excavation area. Estimated removal: 385 cubic yards.