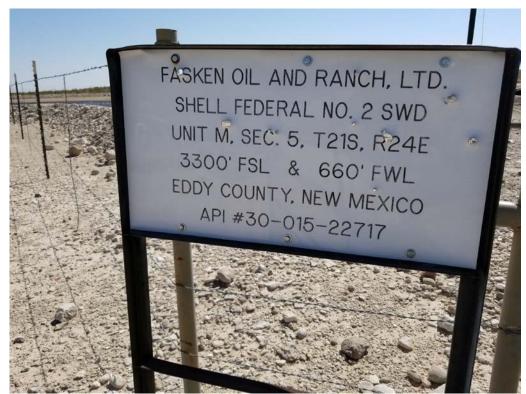

# **Location of Release Source**

Latitude <u>32.510319</u>

(NAD 83 in decimal degrees to 5 decimal places)

| Site Name: Shell Federal No. 2 SWD | Site Type: Salt Water Disposal     |
|------------------------------------|------------------------------------|
| Date Release Discovered: 8/3/18    | API# (if applicable): 30-015-22717 |

| Unit Letter | Section | Township | Range        | County |  |
|-------------|---------|----------|--------------|--------|--|
| М           | 5       | T21E     | 21E 24E Eddy |        |  |

Surface Owner: State X Federal Tribal Private (Name: \_

| Unit Letter | Section | Township | Range | County |
|-------------|---------|----------|-------|--------|
| М           | 5       | T21E     | 24E   | Eddy   |

Surface Owner: State X Federal Tribal Private (Name: \_