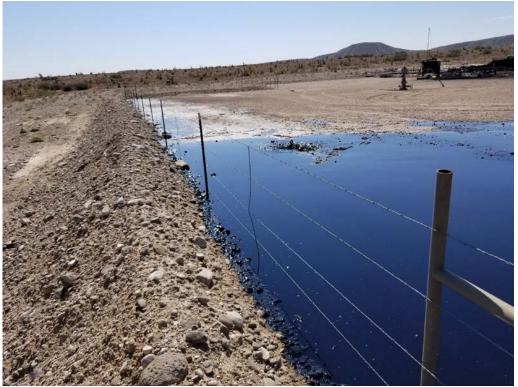

## **Incident Description**

On the late evening of August 3<sup>rd</sup>, 2018 lightning struck the Fasken Shell Federal No. 2 SWD. An explosion and fire occurred resulting in the total loss of the battery. A total of 1190 barrels of produced water and 270 barrels of crude oil were released in the fire. To date, 721 barrels of produced water and 10 barrels of crude oil have been recovered. Most of the produced water and crude oil were contained within the lined firewall. Most of the released crude oil was incinerated in the fire, and a significant portion of the unrecovered produced water was likely evaporated by the fire. All crude oil was held within the tertiary containment berm around the border of the well/SWD battery location. A small amount of salt was observed outside of the tertiary containment on the north side of the location and the northwest side of the location. The New Mexico OCD Atresia office has designated the spill as 2RP-4901. Please see attached aerial photos.

### Secondary Containment Liner

Except for the portions of the liner on the top of the berm that burned/melted, the liner appears intact. In order to demonstrate that the liner is intact, Fasken will clear the contaminated gravel from the liner in as many areas as needed to demonstrate that the liner maintained integrity. If liner integrity is questionable, the soil beneath the liner and liner pad will be visually inspected for leakage. If only produced water contamination is suspected, the sample will be field screened. If the field screening indicates less than 600 mg/kg chloride that sample will not be submitted for laboratory analysis. In crude oil contamination is suspected (visual/olfactorally), the area will be addressed after the liner is removed and a grab sample will be collected. BLM and OCD will be present if possible and given a minimum of two days notice. BLM and OCD will also be present for field screening of samples collected beneath the liner. Please note that fully clearing all of the oil saturated gravel fill from the top of the liner for inspection is not feasible, so clearing the materials from selected areas is necessary.

<u>Green:</u> Oil and produced water pooled in these areas, allowing some produced water to seep through the improved caliche pad. In this area, the unaffected tertiary berm will be removed and set aside for later reuse. The affected portions of the improved caliche location will be removed as needed until field screening indicates that excavation can stop. It is anticipated that all improved caliche will be removed from this area until the original pasture surface is reached. Four confirmation samples will be collected from the Green excavation area. Estimated removal: 231 cubic yards.