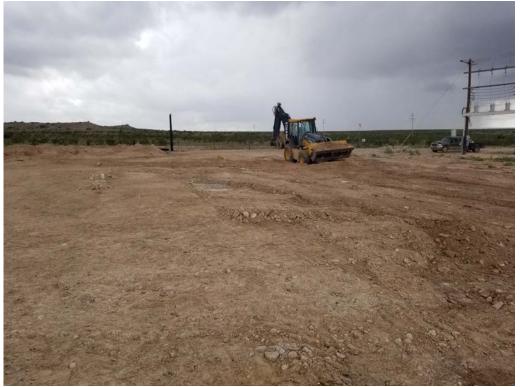

### Secondary Containment Liner

Except for the portions of the liner on the top of the berm that burned/melted, the liner appears intact. In order to demonstrate that the liner is intact, Fasken will clear the contaminated gravel from the liner in as many areas as needed to demonstrate that the liner maintained integrity. If liner integrity is questionable, the soil beneath the liner and liner pad will be visually inspected for leakage. If only produced water contamination is suspected, the sample will be field screened. If the field screening indicates less than 600 mg/kg chloride that sample will not be submitted for laboratory analysis. In crude oil contamination is suspected (visual/olfactorally), the area will be addressed after the liner is removed and a grab sample will be collected. BLM and OCD will be present if possible and given a minimum of two days notice. BLM and OCD will also be present for field screening of samples collected beneath the liner. Please note that fully clearing all of the oil saturated gravel fill from the top of the liner for inspection is not feasible, so clearing the materials from selected areas is necessary.

The liner and underlying felt pad will be completely removed and replaced due to damage sustained by the fire (i.e. repairs not feasible). If the liner is not intact as noted above, the area will be excavated as

needed and sampled after the liner is removed. Please note that a new SWD battery with a liner will be constructed on the exact area of the destroyed battery.