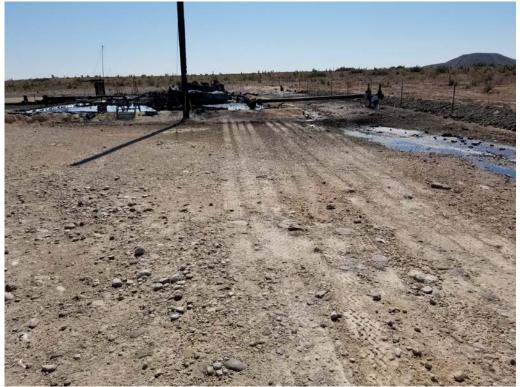

## **Incident Description**

On the late evening of August 3<sup>rd</sup>, 2018 lightning struck the Fasken Shell Federal No. 2 SWD. An explosion and fire occurred resulting in the total loss of the battery. A total of 1190 barrels of produced water and 270 barrels of crude oil were released in the fire. To date, 721 barrels of produced water and 10 barrels of crude oil have been recovered. Most of the produced water and crude oil were contained within the lined firewall. Most of the released crude oil was incinerated in the fire, and a significant portion of the unrecovered produced water was likely evaporated by the fire. All crude oil was held within the tertiary containment berm around the border of the well/SWD battery location. A small amount of salt was observed outside of the tertiary containment on the north side of the location and the northwest side of the location. The New Mexico OCD Atresia office has designated the spill as 2RP-4901. Please see attached aerial photos.

<u>Field spatter</u>: A small area of misted crude oil spatter was noted to the south of the battery. At the direction of Shelly Tucker, no remediation will be performed since more damage to vegetation will occur while attempting to excavate or remediate; instead of allowing the crude oil to naturally attenuate. Since no excavation or remediation will be performed in this area, no samples will be collected. Burnt debris were also noted in this area. Burnt materials have already been collected from off-location areas, however a final walkover will be performed at the end of the initial response for any debris that were missed.