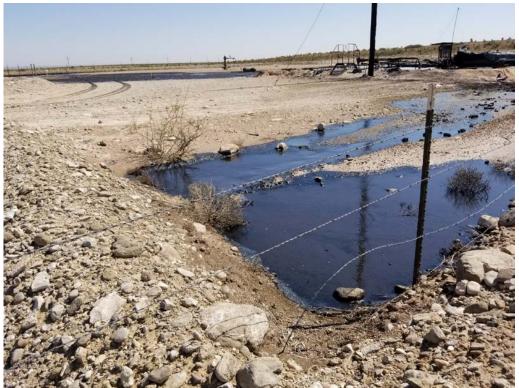

<u>Green:</u> Oil and produced water pooled in these areas, allowing some produced water to seep through the improved caliche pad. In this area, the unaffected tertiary berm will be removed and set aside for later reuse. The affected portions of the improved caliche location will be removed as needed until field screening indicates that excavation can stop. It is anticipated that all improved caliche will be removed from this area until the original pasture surface is reached. Four confirmation samples will be collected from the Green excavation area. Estimated removal: 231 cubic yards.

<u>Light Blue:</u> Liner and gravel fill. The liner filled with produced water and crude oil during the fire and all gravel fill appears affected by oil. All gravel fill on top of the liner, the liner, and the felt pad under the liner will be removed for disposal after the liner is verified intact. No samples will be collected if the liner is intact. If the liner is compromised, material will be removed as needed (visual and olfactory), then field screened for chlorides. If the liner is not intact, eight confirmation samples will be collected from the Light Blue excavation area. Estimated removal: 130 cubic yard (liner intact); 260 (liner compromised).