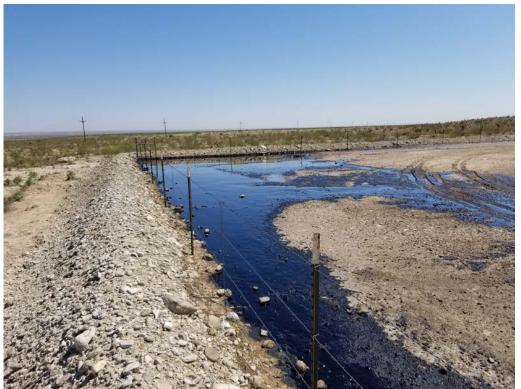

### Secondary Containment Liner

Except for the portions of the liner on the top of the berm that burned/melted, the liner appears intact. In order to demonstrate that the liner is intact, Fasken will clear the contaminated gravel from the liner in as many areas as needed to demonstrate that the liner maintained integrity. If liner integrity is questionable, the soil beneath the liner and liner pad will be visually inspected for leakage. If only produced water contamination is suspected, the sample will be field screened. If the field screening indicates less than 600 mg/kg chloride that sample will not be submitted for laboratory analysis. In crude oil contamination is suspected (visual/olfactorally), the area will be addressed after the liner is removed and a grab sample will be collected. BLM and OCD will be present if possible and given a minimum of two days notice. BLM and OCD will also be present for field screening of samples collected beneath the liner. Please note that fully clearing all of the oil saturated gravel fill from the top of the liner for inspection is not feasible, so clearing the materials from selected areas is necessary.

<u>Light Blue:</u> Liner and gravel fill. The liner filled with produced water and crude oil during the fire and all gravel fill appears affected by oil. All gravel fill on top of the liner, the liner, and the felt pad under the liner will be removed for disposal after the liner is verified intact. No samples will be collected if the liner is intact. If the liner is compromised, material will be removed as needed (visual and olfactory), then field screened for chlorides. If the liner is not intact, eight confirmation samples will be collected from the Light Blue excavation area. Estimated removal: 130 cubic yard (liner intact); 260 (liner compromised).