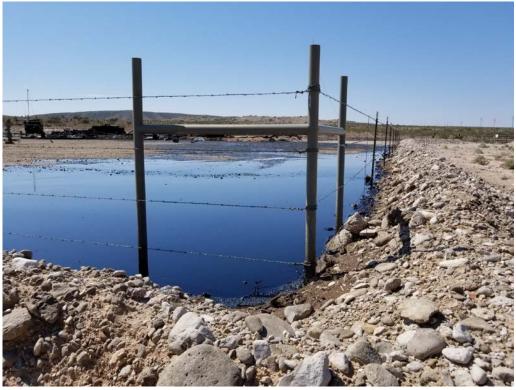

### Secondary Containment Liner

Except for the portions of the liner on the top of the berm that burned/melted, the liner appears intact. In order to demonstrate that the liner is intact, Fasken will clear the contaminated gravel from the liner in as many areas as needed to demonstrate that the liner maintained integrity. If liner integrity is questionable, the soil beneath the liner and liner pad will be visually inspected for leakage. If only produced water contamination is suspected, the sample will be field screened. If the field screening indicates less than 600 mg/kg chloride that sample will not be submitted for laboratory analysis. In crude oil contamination is suspected (visual/olfactorally), the area will be addressed after the liner is removed and a grab sample will be collected. BLM and OCD will be present if possible and given a minimum of two days notice. BLM and OCD will also be present for field screening of samples collected beneath the liner. Please note that fully clearing all of the oil saturated gravel fill from the top of the liner for inspection is not feasible, so clearing the materials from selected areas is necessary.

<u>Light Blue:</u> Liner and gravel fill. The liner filled with produced water and crude oil during the fire and all gravel fill appears affected by oil. All gravel fill on top of the liner, the liner, and the felt pad under the liner will be removed for disposal after the liner is verified intact. No samples will be collected if the liner is intact. If the liner is compromised, material will be removed as needed (visual and olfactory), then field screened for chlorides. If the liner is not intact, eight confirmation samples will be collected from the Light Blue excavation area. Estimated removal: 130 cubic yard (liner intact); 260 (liner compromised).