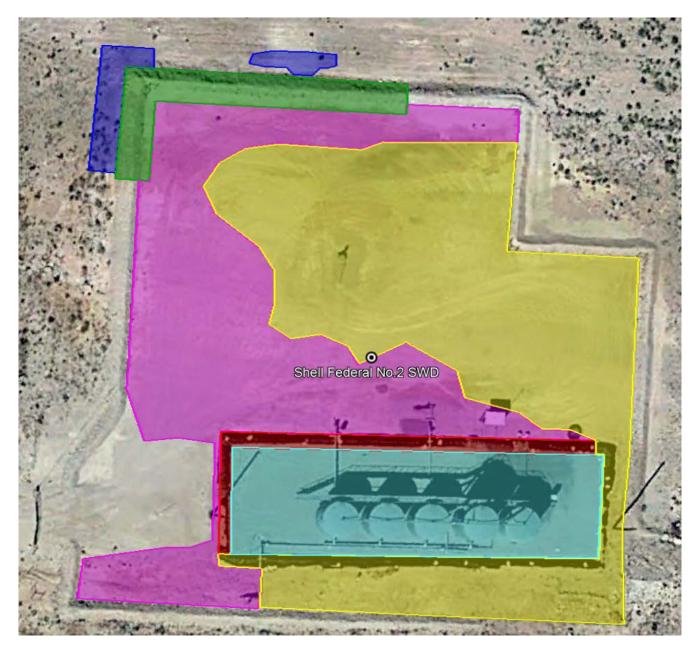

## WORK PLAN

A large portion of the improved caliche location was affected by the release. The 40-mil plastic liner of the secondary containment appears intact. The affected areas of the spill have been partitioned according to the amount of soil that is anticipated to be removed. Please refer to the attached aerial photo with color coded excavation areas.

#### Soil Removal

Please refer to the color coded aerial photo of the battery and location for the following excavation areas: <u>Yellow</u>: These areas are not affected by released produced water or crude oil. Some areas appear scorched. No excavation will be conducted.