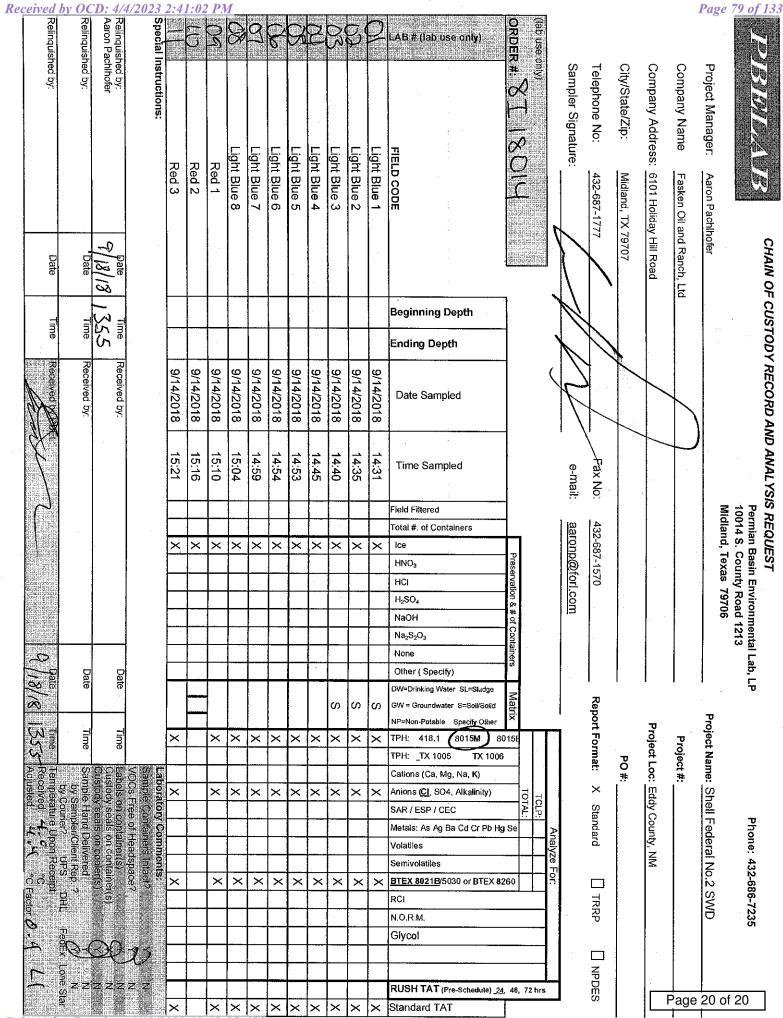

## Sample Collection

During excavation, soils will be removed until they are visually and olfactorally clean. All samples will be field screened for chlorides. Following field screening additional material will be removed as needed. If no further material will be removed, confirmation grab samples will be collected and submitted for laboratory analysis. Laboratory samples will be analyzed for chlorides by EPA method 300.0, BTEX by EPA Methods 8021B, and TPH by EPA Method 8015M.

The location of all samples collected will be recorded. Sample locations will be plotted on an aerial photo and included with the Site Characterization report. Confirmation samples will be collected as described below in each excavation area. Samples will be identified by the color of their collection area (green, blue, red, etc)

Laboratory data including chain of custody

If the site characterization report does not include completed efforts at remediation of the release, the report must include a proposed remediation plan. That plan must include the estimated volume of material to be remediated, the proposed remediation technique, proposed sampling plan and methods, anticipated timelines for beginning and completing the remediation. The closure criteria for a release are contained in Table 1 of 19.15.29.12 NMAC, however, use of the table is modified by site- and release-specific parameters.