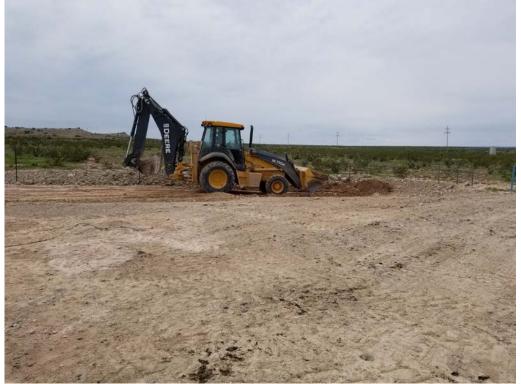

#### Soil Removal

Please refer to the color coded aerial photo of the battery and location for the following excavation areas: <u>Yellow</u>: These areas are not affected by released produced water or crude oil. Some areas appear scorched. No excavation will be conducted.

<u>Dark Blue:</u> salt flowed through the improved caliche pad and was observed in these two areas on August 7<sup>th</sup>. Soil will be removed from these areas based on visible salt. A minimum of 6 inches of material will be removed or until underlying undisturbed rock is contacted. A confirmation sample will be collected from each Blue excavation area. Estimated removal: 27 cubic yards.

<u>Green:</u> Oil and produced water pooled in these areas, allowing some produced water to seep through the improved caliche pad. In this area, the unaffected tertiary berm will be removed and set aside for later reuse. The affected portions of the improved caliche location will be removed as needed until field screening indicates that excavation can stop. It is anticipated that all improved caliche will be removed from this area until the original pasture surface is reached. Four confirmation samples will be collected from the Green excavation area. Estimated removal: 231 cubic yards.

<u>Purple:</u> Burning oil and produced water flowed across this area with little or no pooling observed on the morning of August 4<sup>th</sup>. This area will be scraped as needed until field screening indicates that further removal is not needed. Ten confirmation samples will be collected from the Purple excavation area. Estimated removal: 385 cubic yards.

<u>Red</u>: Caliche berm supporting the 40-mil liner. The liner above the berm in the Red excavation area burned and spilled crude oil and produced water has affected it. This portion of the berm will be completely removed. Three confirmation samples will be collected from the Red excavation area. Estimated removal: 92 cubic yards

<u>Light Blue:</u> Liner and gravel fill. The liner filled with produced water and crude oil during the fire and all gravel fill appears affected by oil. All gravel fill on top of the liner, the liner, and the felt pad under the liner will be removed for disposal after the liner is verified intact. No samples will be collected if the liner is intact. If the liner is compromised, material will be removed as needed (visual and olfactory), then field screened for chlorides. If the liner is not intact, eight confirmation samples will be collected from the Light Blue excavation area. Estimated removal: 130 cubic yard (liner intact); 260 (liner compromised).

Total estimated removal: 865 cubic yards if liner intact; 995 cubic yards if liner compromised

All excavated soil will be loaded for disposal at Lea Lands Disposal Facility. Clean soil will be backhauled from Lea Lands to replace the soil that will be removed and disposed. Fasken anticipates that approximately 80 cubic yards of material will be disposed.