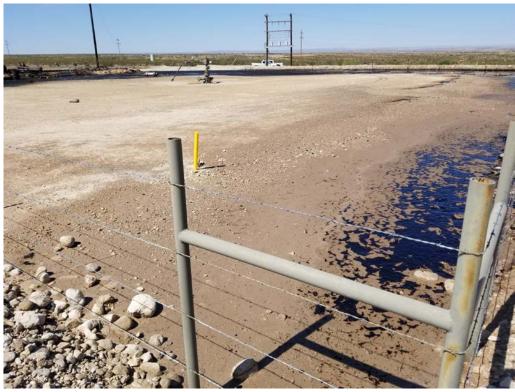

## **Incident Description**

On the late evening of August 3<sup>rd</sup>, 2018 lightning struck the Fasken Shell Federal No. 2 SWD. An explosion and fire occurred resulting in the total loss of the battery. A total of 1190 barrels of produced water and 270 barrels of crude oil were released in the fire. To date, 721 barrels of produced water and 10 barrels of crude oil have been recovered. Most of the produced water and crude oil were contained within the lined firewall. Most of the released crude oil was incinerated in the fire, and a significant portion of the unrecovered produced water was likely evaporated by the fire. All crude oil was held within the tertiary containment berm around the border of the well/SWD battery location. A small amount of salt was observed outside of the tertiary containment on the north side of the location and the northwest side of the location. The New Mexico OCD Atresia office has designated the spill as 2RP-4901. Please see attached aerial photos.

<u>Dark Blue:</u> salt flowed through the improved caliche pad and was observed in these two areas on August 7<sup>th</sup>. Soil will be removed from these areas based on visible salt. A minimum of 6 inches of material will be removed or until underlying undisturbed rock is contacted. A confirmation sample will be collected from each Blue excavation area. Estimated removal: 27 cubic yards.