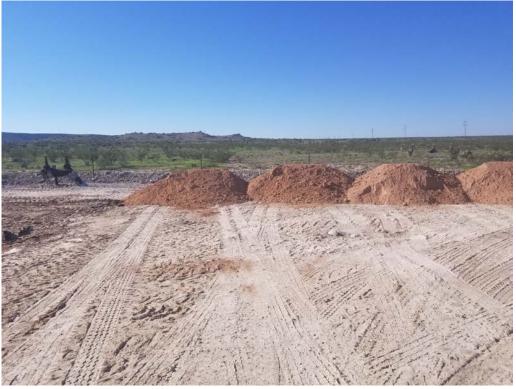

Total estimated removal: 865 cubic yards if liner intact; 995 cubic yards if liner compromised

All excavated soil will be loaded for disposal at Lea Lands Disposal Facility. Clean soil will be backhauled from Lea Lands to replace the soil that will be removed and disposed. Fasken anticipates that approximately 80 cubic yards of material will be disposed.

### **REPORT PREPARATION**

A Site Characterization Report will be prepared and submitted for review. The report will include a description of all onsite activities, an aerial photo based site plan with sample collection locations, photographic documentation, and copies of all laboratory reports. Closure will be requested as appropriate.