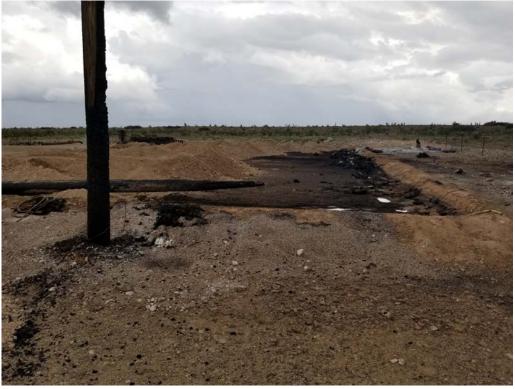

<u>Field spatter</u>: A small area of misted crude oil spatter was noted to the south of the battery. At the direction of Shelly Tucker, no remediation will be performed since more damage to vegetation will occur while attempting to excavate or remediate; instead of allowing the crude oil to naturally attenuate. Since no excavation or remediation will be performed in this area, no samples will be collected. Burnt debris were also noted in this area. Burnt materials have already been collected from off-location areas, however a final walkover will be performed at the end of the initial response for any debris that were missed.

### Secondary Containment Liner

Except for the portions of the liner on the top of the berm that burned/melted, the liner appears intact. In order to demonstrate that the liner is intact, Fasken will clear the contaminated gravel from the liner in as many areas as needed to demonstrate that the liner maintained integrity. If liner integrity is questionable, the soil beneath the liner and liner pad will be visually inspected for leakage. If only produced water contamination is suspected, the sample will be field screened. If the field screening indicates less than 600 mg/kg chloride that sample will not be submitted for laboratory analysis. In crude oil contamination is suspected (visual/olfactorally), the area will be addressed after the liner is removed and a grab sample will be collected. BLM and OCD will be present if possible and given a minimum of two days notice. BLM and OCD will also be present for field screening of samples collected beneath the liner. Please note that fully clearing all of the oil saturated gravel fill from the top of the liner for inspection is not feasible, so clearing the materials from selected areas is necessary.

The liner and underlying felt pad will be completely removed and replaced due to damage sustained by the fire (i.e. repairs not feasible). If the liner is not intact as noted above, the area will be excavated as