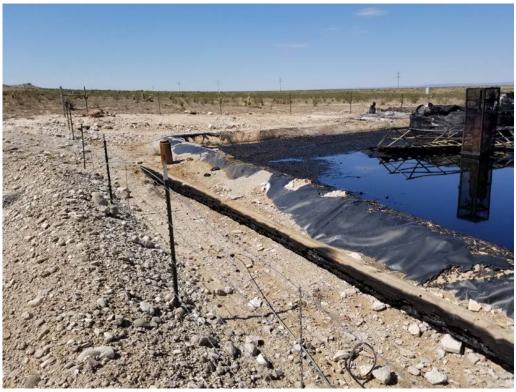

### Secondary Containment Liner

Except for the portions of the liner on the top of the berm that burned/melted, the liner appears intact. In order to demonstrate that the liner is intact, Fasken will clear the contaminated gravel from the liner in as many areas as needed to demonstrate that the liner maintained integrity. If liner integrity is questionable, the soil beneath the liner and liner pad will be visually inspected for leakage. If only produced water contamination is suspected, the sample will be field screened. If the field screening indicates less than 600 mg/kg chloride that sample will not be submitted for laboratory analysis. In crude oil contamination is suspected (visual/olfactorally), the area will be addressed after the liner is removed and a grab sample will be collected. BLM and OCD will be present if possible and given a minimum of two days notice. BLM and OCD will also be present for field screening of samples collected beneath the liner. Please note that fully clearing all of the oil saturated gravel fill from the top of the liner for inspection is not feasible, so clearing the materials from selected areas is necessary.

The liner and underlying felt pad will be completely removed and replaced due to damage sustained by the fire (i.e. repairs not feasible). If the liner is not intact as noted above, the area will be excavated as

<u>Light Blue:</u> Liner and gravel fill. The liner filled with produced water and crude oil during the fire and all gravel fill appears affected by oil. All gravel fill on top of the liner, the liner, and the felt pad under the liner will be removed for disposal after the liner is verified intact. No samples will be collected if the liner is intact. If the liner is compromised, material will be removed as needed (visual and olfactory), then field screened for chlorides. If the liner is not intact, eight confirmation samples will be collected from the Light Blue excavation area. Estimated removal: 130 cubic yard (liner intact); 260 (liner compromised).