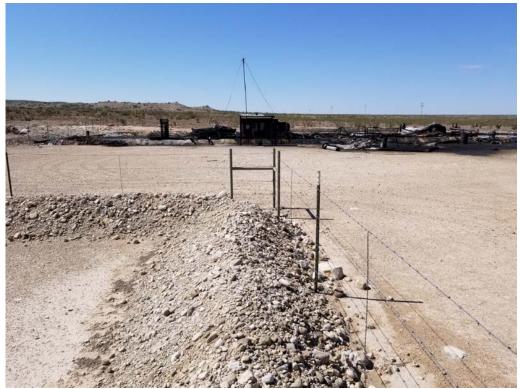

<u>Red</u>: Caliche berm supporting the 40-mil liner. The liner above the berm in the Red excavation area burned and spilled crude oil and produced water has affected it. This portion of the berm will be completely removed. Three confirmation samples will be collected from the Red excavation area. Estimated removal: 92 cubic yards

Total estimated removal: 865 cubic yards if liner intact; 995 cubic yards if liner compromised

All excavated soil will be loaded for disposal at Lea Lands Disposal Facility. Clean soil will be backhauled from Lea Lands to replace the soil that will be removed and disposed. Fasken anticipates that approximately 80 cubic yards of material will be disposed.