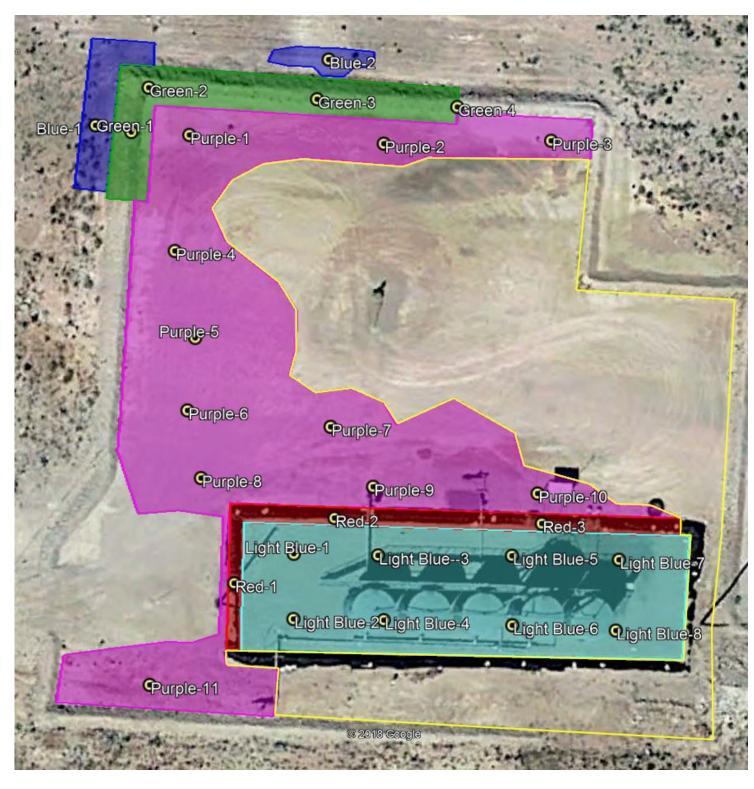

The location of all samples collected will be recorded. Sample locations will be plotted on an aerial photo and included with the Site Characterization report. Confirmation samples will be collected as described below in each excavation area. Samples will be identified by the color of their collection area (green, blue, red, etc)

<u>Dark Blue:</u> salt flowed through the improved caliche pad and was observed in these two areas on August 7<sup>th</sup>. Soil will be removed from these areas based on visible salt. A minimum of 6 inches of material will be removed or until underlying undisturbed rock is contacted. A confirmation sample will be collected from each Blue excavation area. Estimated removal: 27 cubic yards.

<u>Green:</u> Oil and produced water pooled in these areas, allowing some produced water to seep through the improved caliche pad. In this area, the unaffected tertiary berm will be removed and set aside for later reuse. The affected portions of the improved caliche location will be removed as needed until field screening indicates that excavation can stop. It is anticipated that all improved caliche will be removed from this area until the original pasture surface is reached. Four confirmation samples will be collected from the Green excavation area. Estimated removal: 231 cubic yards.

<u>Purple:</u> Burning oil and produced water flowed across this area with little or no pooling observed on the morning of August 4<sup>th</sup>. This area will be scraped as needed until field screening indicates that further removal is not needed. Ten confirmation samples will be collected from the Purple excavation area. Estimated removal: 385 cubic yards.

<u>Red</u>: Caliche berm supporting the 40-mil liner. The liner above the berm in the Red excavation area burned and spilled crude oil and produced water has affected it. This portion of the berm will be completely removed. Three confirmation samples will be collected from the Red excavation area. Estimated removal: 92 cubic yards

<u>Light Blue:</u> Liner and gravel fill. The liner filled with produced water and crude oil during the fire and all gravel fill appears affected by oil. All gravel fill on top of the liner, the liner, and the felt pad under the liner will be removed for disposal after the liner is verified intact. No samples will be collected if the liner is intact. If the liner is compromised, material will be removed as needed (visual and olfactory), then field screened for chlorides. If the liner is not intact, eight confirmation samples will be collected from the Light Blue excavation area. Estimated removal: 130 cubic yard (liner intact); 260 (liner compromised).