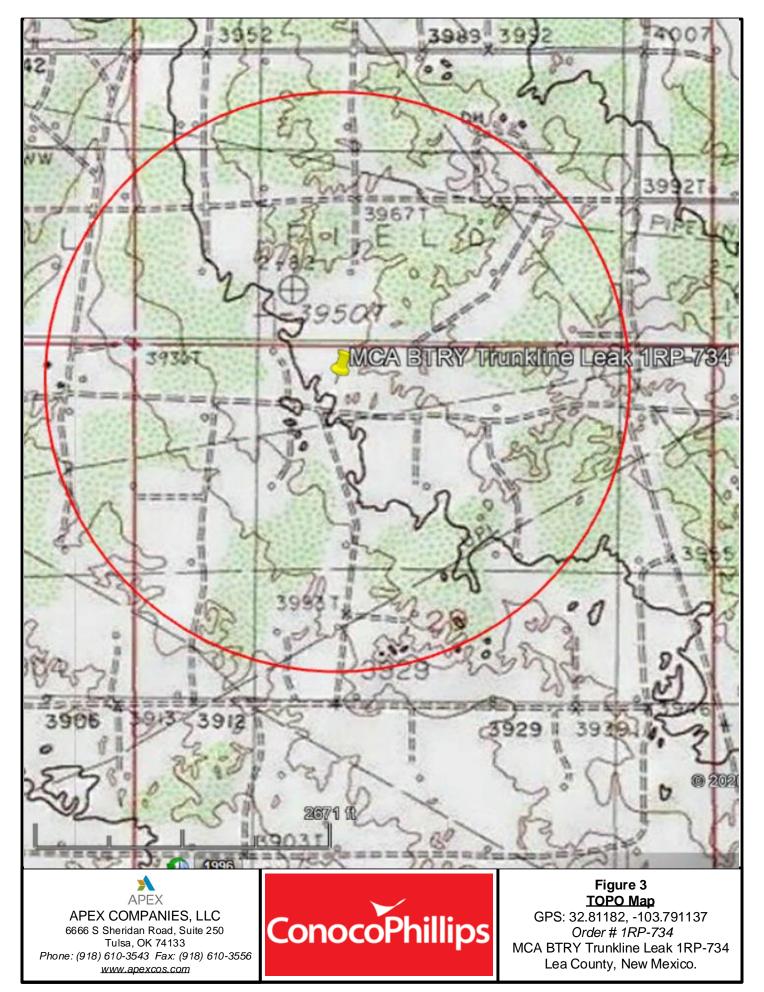

Aerial TOPO radius view of impacted area

✓ The TOPO radius view does not indicate any water bodies or courses in the ½ mile radius. The TOPO radius map is shown in **Figure 3** below.

New Mexico Site Assessment/Characterization questions from Attachment C, page 3 of new C-141 form