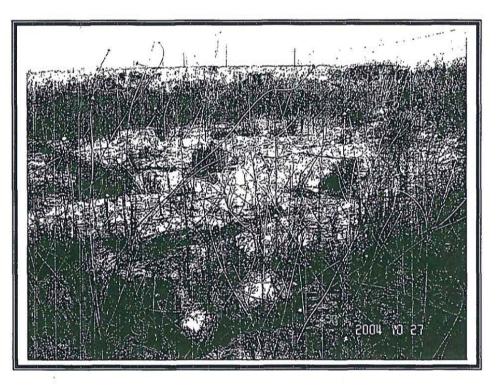

This site is an area that was investigated due to a trunkline leak that occurred on October 19, 2004. Approximately 90 barrels of produced water was released with 80 barrels of water recovered.

The investigation and sampling was conducted on October 27, 2004. The data indicates that the area of greatest contamination is in the upper portion of the leak area. Since the depth to groundwater is approximately 90 feet and there is a hard layer at approximately 25 feet below ground surface, it is recommended that three feet of topsoil be removed and disposed of, and a one foot thick clay or 40 mil poly liner be installed. The excavated area would be backfilled with clean topsoil, re-seeded with appropriate BLM seed, and closed.

#### 3.0 SITE INVESTIGATION ACTIVITIES

On October 27, 2004, BBC personnel conducted an inspection of the site. A soil boring was drilled near the center of the leak area using BBC's tractor mount drilling rig, to a total depth of 25 feet. Seven samples were taken from the soil boring; one each at one foot, three feet, five feet, ten feet, fifteen feet, twenty feet, and twenty-five feet. The samples were taken to Cardinal Laboratories for chloride analysis. Laboratory analysis for SB1 @ 1' is 9997 ppm chloride, 3' is 11,676 ppm chloride, 5' is 8477 ppm chloride, 10' is 9197 ppm chloride, 15' is 7598 ppm chloride, 20' is 5358 ppm chloride, and 25' is 3519 ppm chloride. The laboratory report for the analysis is located in Appendix I of this report. The soil boring location can be viewed on the site diagram in Appendix II of this report. Site photographs can be viewed in Appendix III.