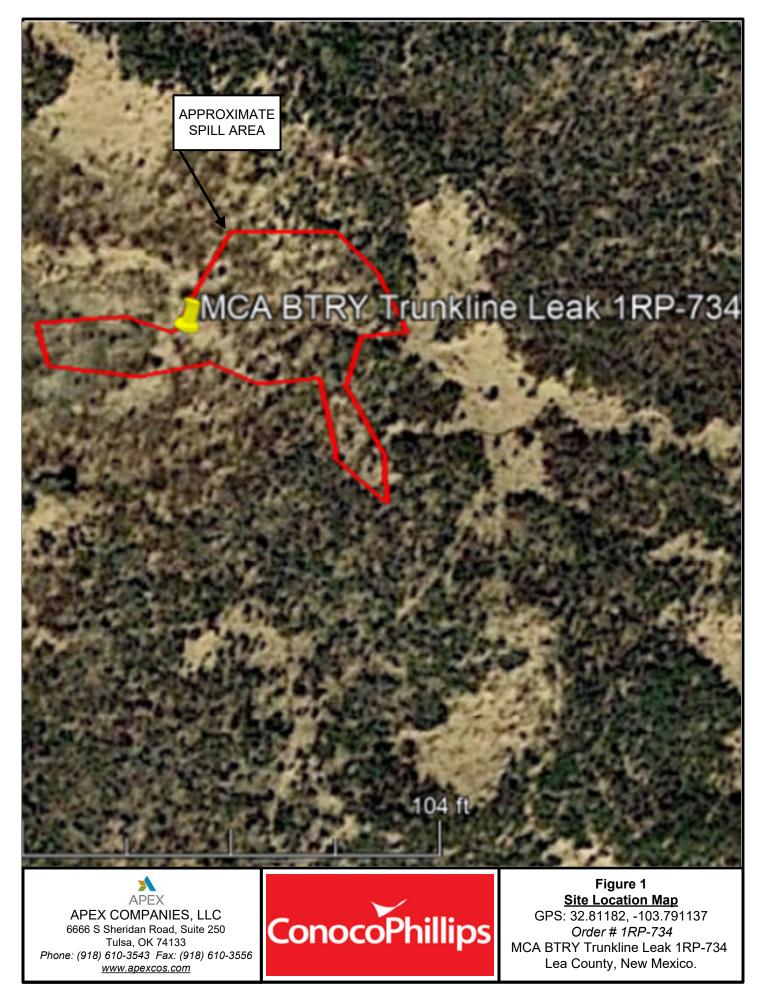

#### Site Location Map

- ✓ A site location map shows the aerial view with the approximate location of the impacted area based on the C-141 report. The Site Location Map is shown in **Figure 1** below.
- ✓ Review of area photos that pre-date the release and those subsequent to the release date show no difference or impact from this release, nor evidence of remediation.