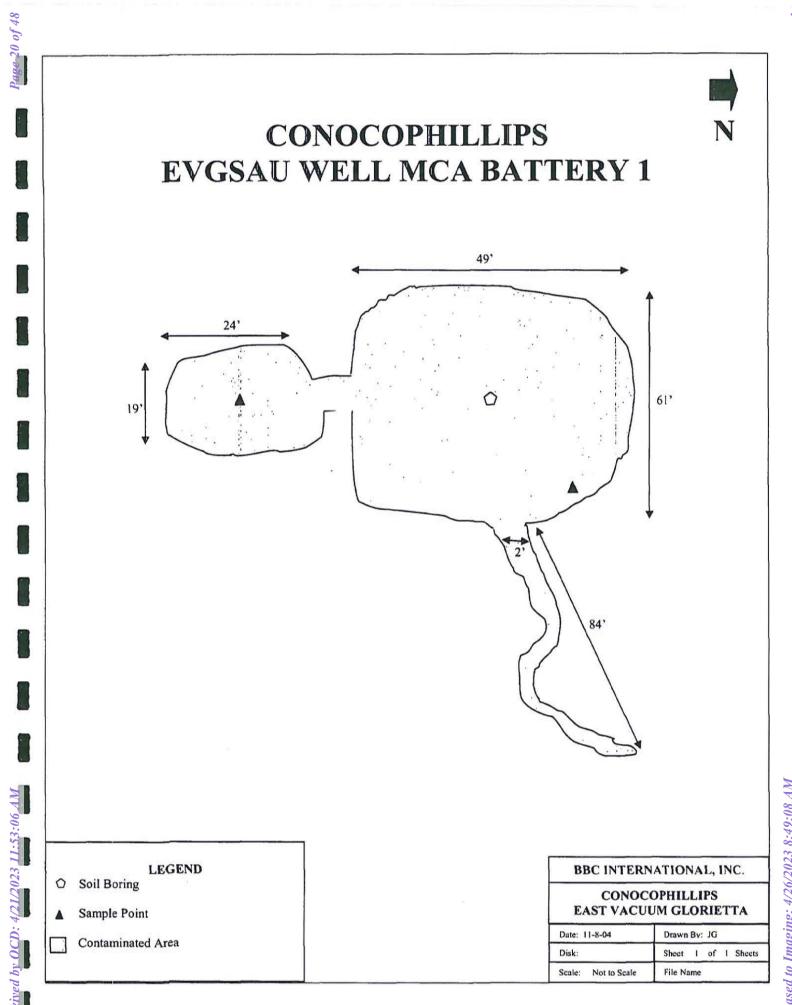

#### 2.0 SITE CHARACTERIZATION

The leak area measures approximately 61\_feet by 49 feet with a smaller area that measures approximately 19 feet by 24 feet. A sketch of the leak area including the sample points can be reviewed in Appendix II of this report. The surface soil is red sand. There is no water source within 1,000 feet of the site. There is no surface water within 1,000 feet of the site. Based on data from the ground water monitoring well located at the Maljamar Plant, depth to ground water is approximately 90 feet.

#### 3.0 SITE INVESTIGATION ACTIVITIES

On October 27, 2004, BBC personnel conducted an inspection of the site. A soil boring was drilled near the center of the leak area using BBC's tractor mount drilling rig, to a total depth of 25 feet. Seven samples were taken from the soil boring; one each at one foot, three feet, five feet, ten feet, fifteen feet, twenty feet, and twenty-five feet. The samples were taken to Cardinal Laboratories for chloride analysis. Laboratory analysis for SB1 @ 1' is 9997 ppm chloride, 3' is 11,676 ppm chloride, 5' is 8477 ppm chloride, 10' is 9197 ppm chloride, 15' is 7598 ppm chloride, 20' is 5358 ppm chloride, and 25' is 3519 ppm chloride. The laboratory report for the analysis is located in Appendix I of this report. The soil boring location can be viewed on the site diagram in Appendix II of this report. Site photographs can be viewed in Appendix III.

Two near surface samples were taken; one from the north end of the leak area and one from the south end of the leak area. The samples were taken at a depth of one foot and were taken to Cardinal Laboratories for chloride analysis. Laboratory analysis for Sample Point1-1' is 2799 ppm chloride. Laboratory analysis for Sample Pont 2-1' is 3199 ppm chloride. Laboratory analytical results for this sampling event can be reviewed in Appendix I of this report. The location of the sample points can be viewed on the site diagram in Appendix II of this report.