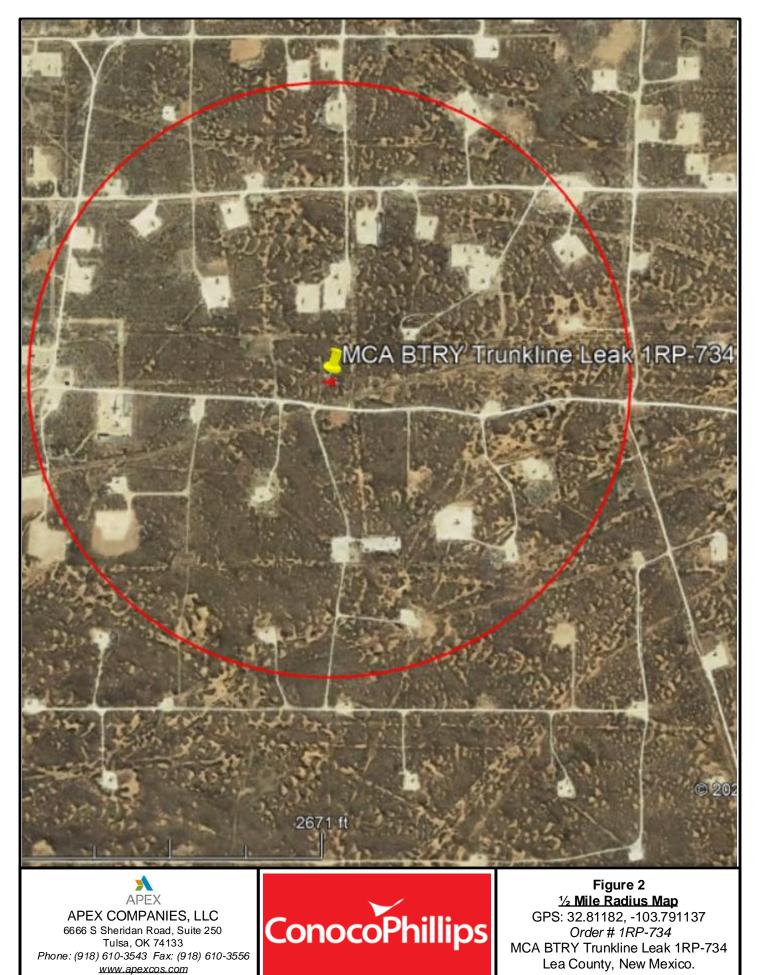

Site Radius Map

- ✓ A site radius map shows the aerial view within a ½ mile radius of the release point and is shown in Figure 2 below.
- ✓ Review of aerial photos that pre-date the release and those subsequent to the release date show no impact from this release.