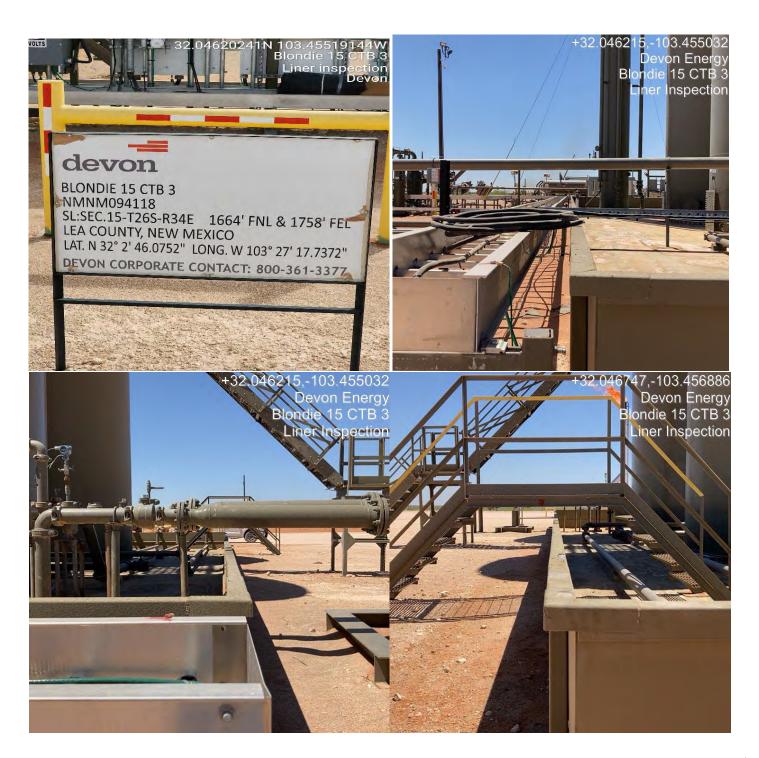

### Site Assessment and Liner Inspection

On March 25, 2023, after sending the 48-hour notification email, Pima Environmental conducted a liner inspection at this location. We concluded that this liner and containment maintained its integrity and was able to retain the fluids. The Liner Inspection Form and Photographic Documentation can be found in Appendix C.

### Appendices:

Appendix A- Referenced Water Surveys

Appendix B- C-141 Form & 48 Hour Notification

Appendix C- Liner Inspection Form & Photographic Documentation