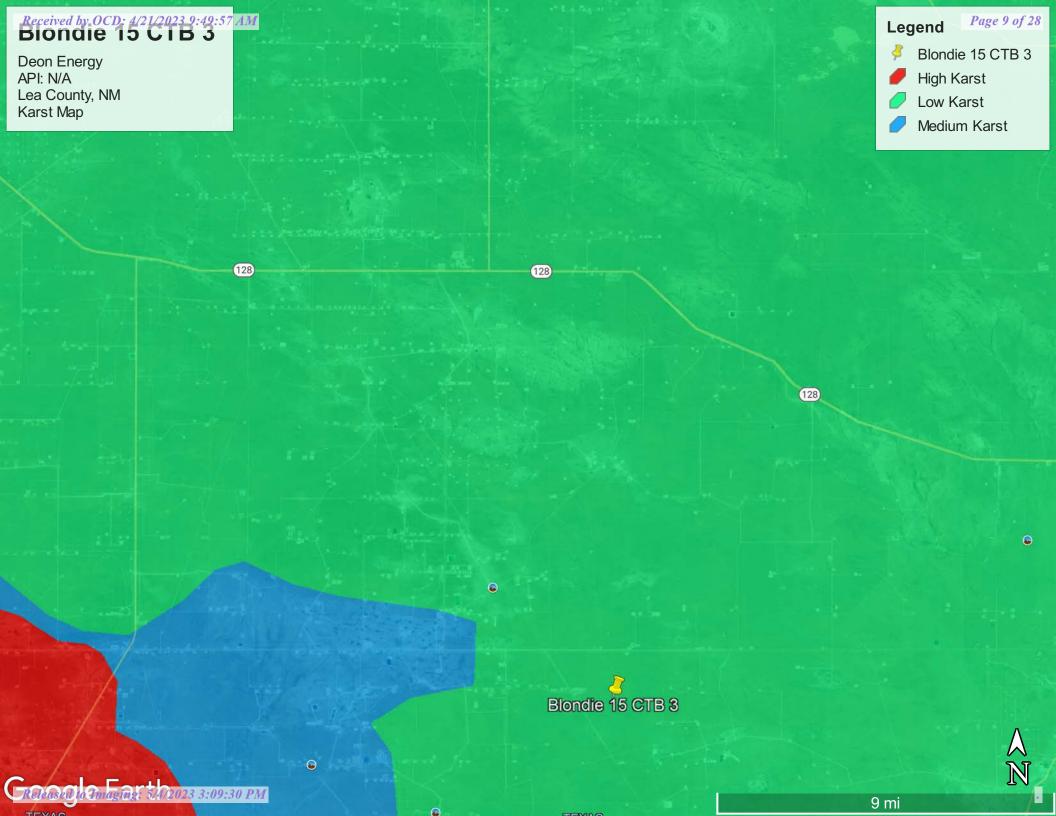

Based upon New Mexico Office of the State Engineer well water data, depth to the nearest groundwater in this area is 140 feet below grade surface (BGS). According to the United States Geological Survey well water data, depth to the nearest groundwater in this area is 175 feet BGS. See Appendix A for referenced water surveys. The Blondie is in a low karst area (Figure 3). A Topographic Map can be found in Figure 2.