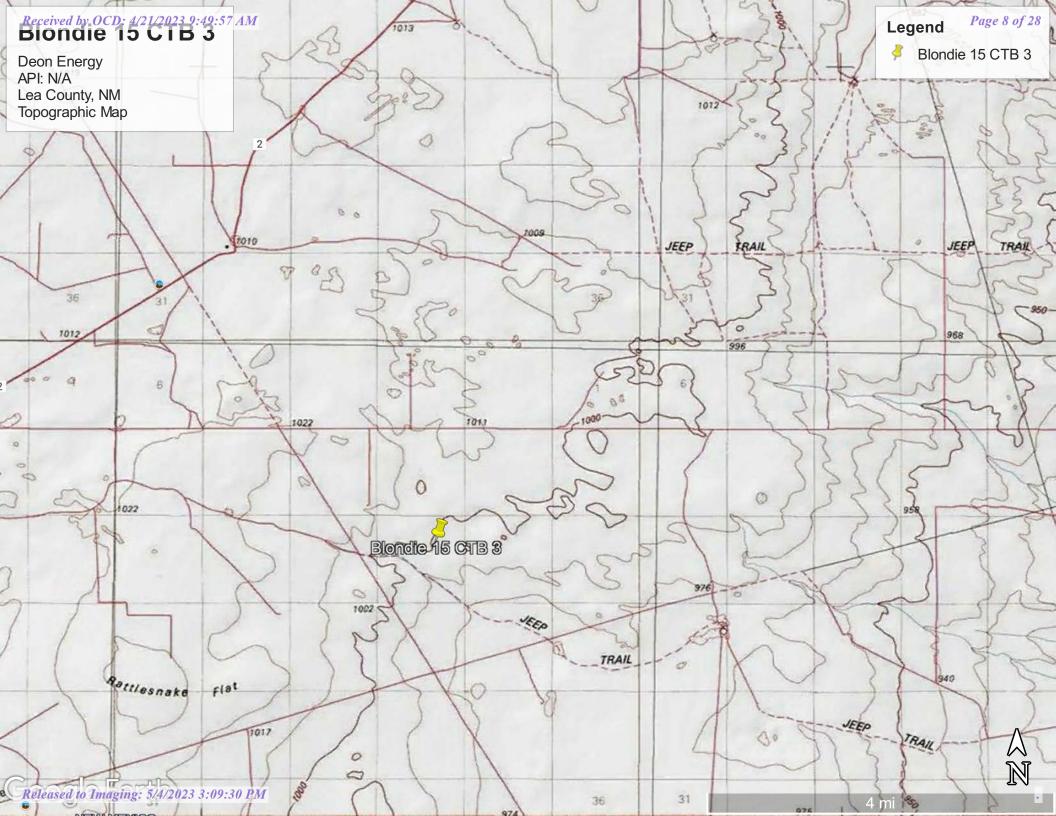

Based upon New Mexico Office of the State Engineer well water data, depth to the nearest groundwater in this area is 140 feet below grade surface (BGS). According to the United States Geological Survey well water data, depth to the nearest groundwater in this area is 175 feet BGS. See Appendix A for referenced water surveys. The Blondie is in a low karst area (Figure 3). A Topographic Map can be found in Figure 2.