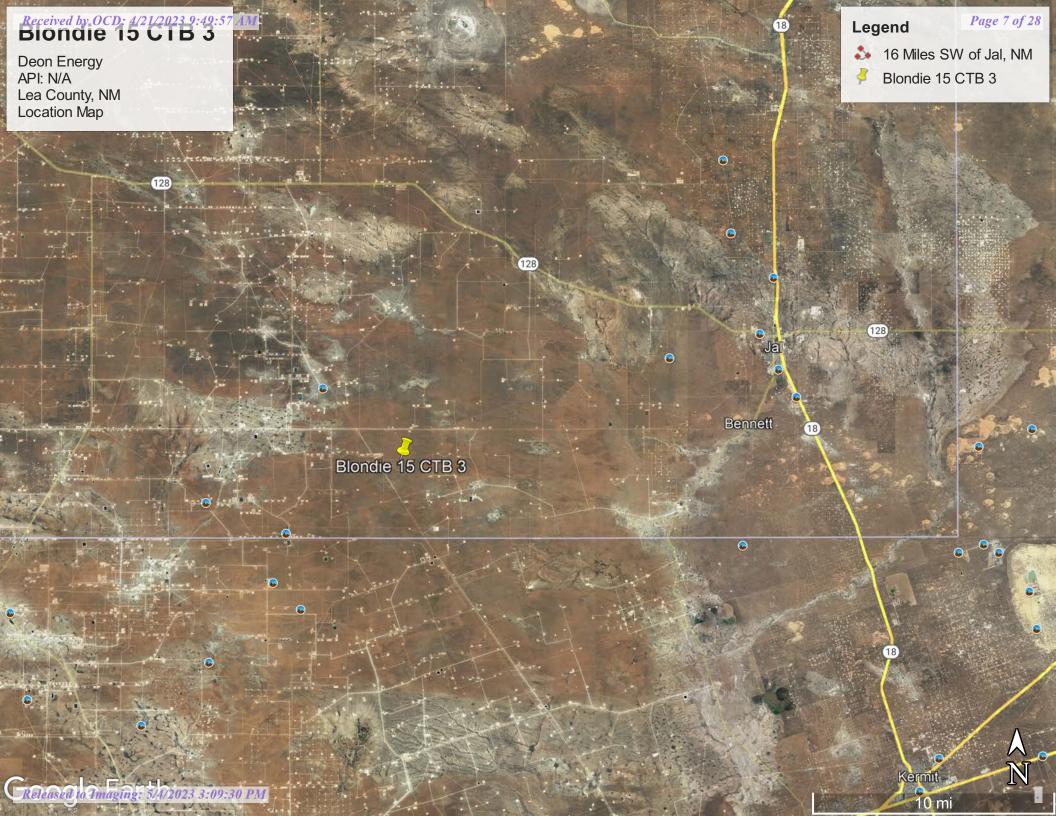

### Site Information and Site Characterization

The Blondie is located approximately sixteen (16) miles southwest of Jal, NM. This spill site is in Unit G, Section 15, Township 26S, Range 34E, Latitude 32.0461321 Longitude -103.4549273, Lea County, NM. A Location Map can be found in Figure 1.