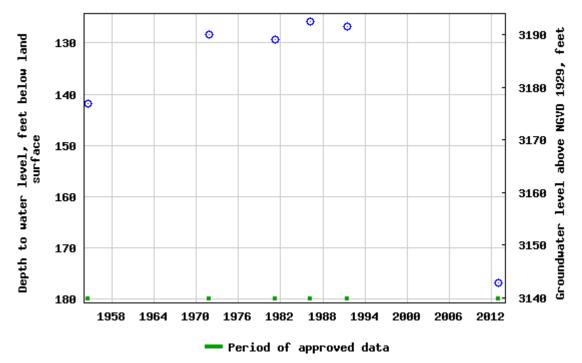

Based upon New Mexico Office of the State Engineer well water data, depth to the nearest groundwater in this area is 140 feet below grade surface (BGS). According to the United States Geological Survey well water data, depth to the nearest groundwater in this area is 175 feet BGS. See Appendix A for referenced water surveys. The Blondie is in a low karst area (Figure 3). A Topographic Map can be found in Figure 2.

# Water Column/Average Depth to Water

(A CLW##### in the POD suffix indicates the POD has been replaced & no longer serves a water right file.)

(R=POD has been replaced, O=orphaned, C=the file is

closed)

(quarters are 1=NW 2=NE 3=SW 4=SE)

(quarters are smallest to largest) (NAD83 UTM in meters)

(In feet)

|                |      | POD<br>Sub- |        | Q  | Q  | Q |     |     |     |        |          |             |           | v          | Vater |
|----------------|------|-------------|--------|----|----|---|-----|-----|-----|--------|----------|-------------|-----------|------------|-------|
| POD Number     | Code | basin       | County | 64 | 16 | 4 | Sec | Tws | Rng | X      | Y        | DistanceDep | thWellDep | thWater Co | lumn  |
| C 04583 POD1   |      | CUB         | LE     | 3  | 3  | 3 | 15  | 26S | 34E | 644920 | 3545643  | 1347        | 55        |            |       |
| C 04626 POD1   |      | CUB         | LE     | 4  | 2  | 1 | 18  | 26S | 34E | 640644 | 3546672  | 5232        |           |            |       |
| C 03442 POD1   |      | C           | LE     | 4  | 1  | 2 | 06  | 26S | 34E | 641056 | 3550028  | 5919        | 251       |            |       |
| C 02292 POD1   |      | CUB         | LE     | 4  | 1  | 2 | 06  | 26S | 34E | 640992 | 3549987  | 5948        | 200       | 140        | 60    |
| C 03441 POD1   |      | C           | LE     | 4  | 1  | 2 | 06  | 26S | 34E | 640971 | 3550039  | 5995        | 250       |            |       |
| <u>C 02295</u> |      | CUB         | LE     | 2  | 2  | 4 | 12  | 26S | 33E | 639865 | 3547624  | 6098        | 250       | 200        | 50    |
| <u>C 02291</u> |      | CUB         | LE     | 1  | 1  | 2 | 06  | 26S | 34E | 640825 | 3550140* | 6172        | 220       | 160        | 60    |
| C 04601 POD1   |      | CUB         | LE     | 3  | 4  | 3 | 05  | 26S | 35E | 651710 | 3548919  | 6281        |           |            |       |
| <u>C 02316</u> |      | CUB         | LE     | 3  | 4  | 3 | 29  | 25S | 34E | 642003 | 3551967* | 6624        | 100       | 50         | 50    |
| <u>C 02317</u> |      | CUB         | LE     | 3  | 4  | 3 | 29  | 25S | 34E | 642003 | 3551967* | 6624        | 100       | 50         | 50    |

Average Depth to Water:

120 feet

Minimum Depth:

50 feet

Maximum Depth:

200 feet

Record Count: 10

UTMNAD83 Radius Search (in meters):

### USGS 320419103302201 26S.34E.06.21414

Available data for this site Groundwater: Field measurements GO

Lea County, New Mexico
Hydrologic Unit Code 13070007
Latitude 32°04'37.9", Longitude 103°30'20.5" NAD83
Land-surface elevation 3,319.00 feet above NGVD29
The depth of the well is 360 feet below land surface.

### USGS 320419103302201 265.34E.06.21414

Breaks in the plot represent a gap of at least one year between field measurements. <u>Download a presentation-quality graph</u>

Questions about sites/data?
Feedback on this web site
Automated retrievals
Help
Data Tips
Explanation of terms
Subscribe for system changes
News