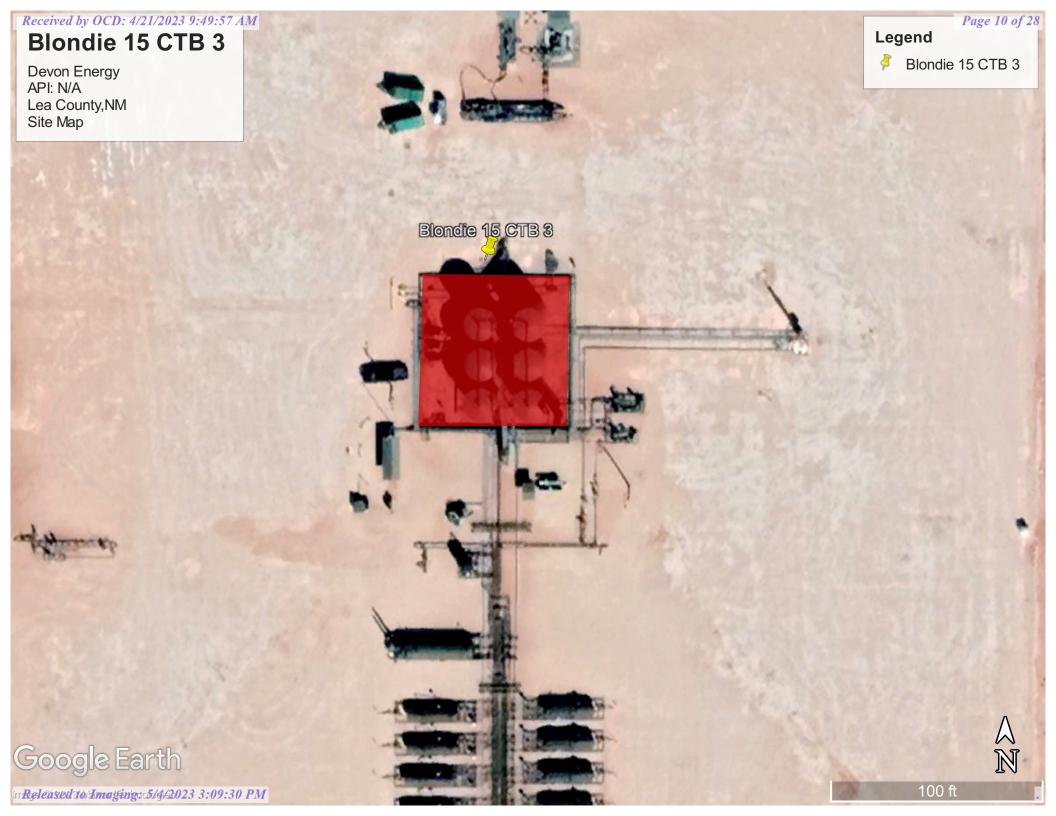

hotographic Documentation can be found in Appendix C.

### **Closure Request**

After careful review, Pima requests that this incident, NAPP2307925651, be closed. Devon has complied with the applicable closure requirements.

Should you have any questions or need additional information, please feel free to contact Gio Gomez at 806-782-1151 or gio@pimaoil.com.

Respectfully,

Gie Gemez Gio Gomez

Project Manager

Pima Environmental Services, LLC

### **Attachments**

### Figures:

- 1- Location Map
- 2- Topographic Map
- 3- Karst Map
- 4- Site Map

### Appendices:

Appendix A- Referenced Water Surveys

Appendix B- C-141 Form & 48 Hour Notification

Appendix C- Liner Inspection Form & Photographic Documentation



## Figures:

1-Location Map

2-Topographic Map

3-Karst Map

4-Site Map











## Appendix A

Water Surveys:

OSE

**USGS** 



## New Mexico Office of the State Engineer

# Water Column/Average Depth to Water

(A CLW##### in the POD suffix indicates the POD has been replaced & no longer serves a water right file.)

(R=POD has been replaced, O=orphaned, C=the file is

closed)

(quarters are 1=NW 2=NE 3=SW 4=SE)

(quarters are smallest to largest) (NAD83 UTM in meters)

(In feet)

|                |      | POD<br>Sub- |        | Q  | Q  | Q |     |     |     |        |          |             |           | v          | Vater |
|----------------|------|-------------|--------|----|----|---|-----|-----|-----|--------|----------|-------------|-----------|------------|-------|
| POD Number     | Code | basin       | County | 64 | 16 | 4 | Sec | Tws | Rng | X      | Y