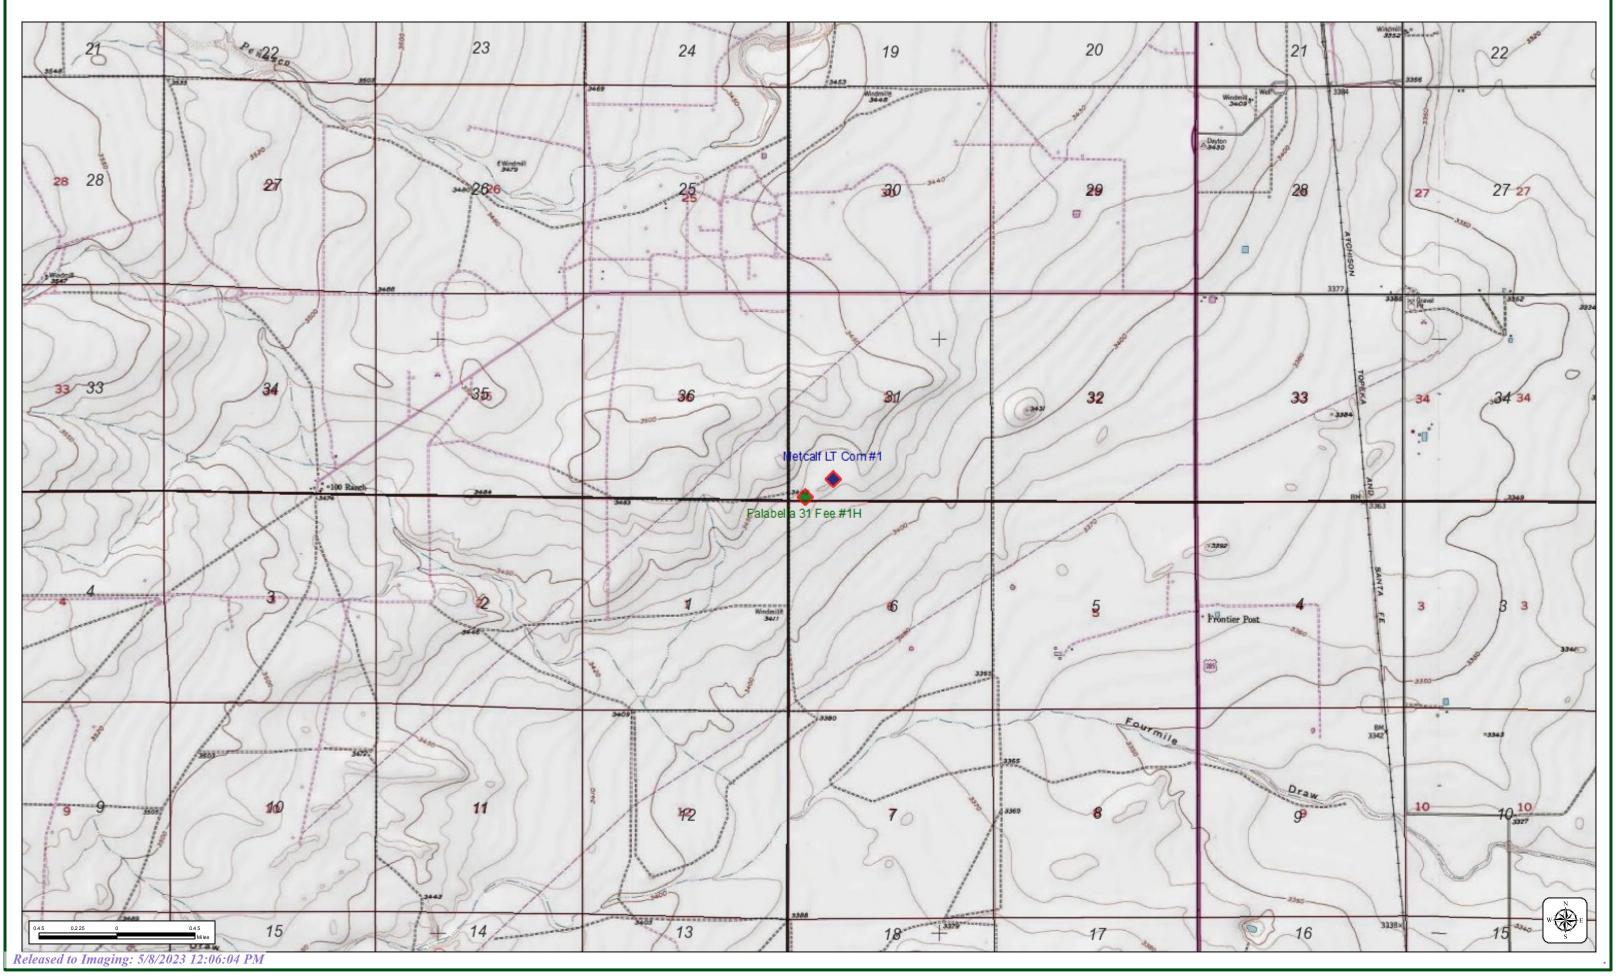

Amanda Trujillo Senior Environmental Coordinator

February 13, 2014

Oil Conservation Division District 2 – Artesia 811 S. First St. Artesia, NM 88210

Mr. Bratcher,

During the completion of the Falabella 31 Fee #1H (30-015-40814), crews discovered a surface release at an adjacent plugged well, Metcalf LT Com #1 (30-015-23025). The well was formally plugged by Yates Petroleum. COG Operating LLC reentered the well and re-plugged in accordance with OCD rule 19.15.25 NMAC. The impacted area was addressed per OCD Guidelines Leaks, Spills and Releases (1993).

Amanda Trujillo

Enclosed

- (1) C-141 Final
- (2) C-141 Initial
- (3) Site Diagram
- (4) Area Map
- (5) Laboratory Analysis