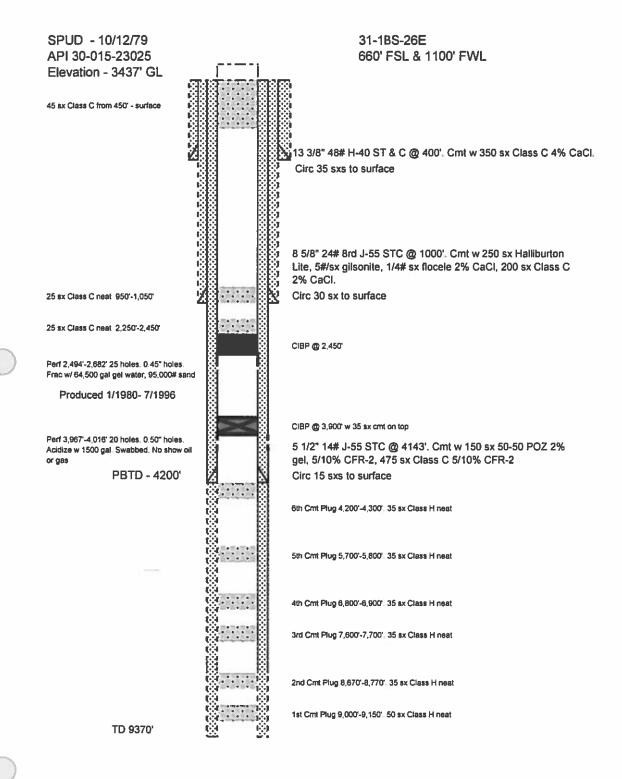

Amanda Trujillo Senior Environmental Coordinator

February 13, 2014

Oil Conservation Division District 2 – Artesia 811 S. First St. Artesia, NM 88210

Mr. Bratcher,

During the completion of the Falabella 31 Fee #1H (30-015-40814), crews discovered a surface release at an adjacent plugged well, Metcalf LT Com #1 (30-015-23025). The well was formally plugged by Yates Petroleum. COG Operating LLC reentered the well and re-plugged in accordance with OCD rule 19.15.25 NMAC. The impacted area was addressed per OCD Guidelines Leaks, Spills and Releases (1993).

### Metcalf LT Com #1

| 40'<br>40'<br>(Salas' from DHM<br>(Salas' from DHM<br>(Salas' from DHM<br>(Salas' from DHM<br>(Salas' from DHM<br>(Salas' from DHM)<br>(Salas' | S230' from DHM | Depth<br>S1<br>2'<br>4'<br>6'<br>S2<br>1.5' | Inking: Zer<br>to GW per<br>DRO<br>< 10.0<br>< 50.0<br>< 10.0<br>< 10.0<br> |   | TPH<br><10.0<br><50.0<br><10.0<br><10.0<br><10.0<br><10.0<br><10.0<br><10.0<br><10.0<br><10.0<br><10.0<br><10.0<br><10.0<br><10.0<br><10.0<br><10.0 | BTEX<br><0.300<br><0.300<br><0.300<br>BTEX<br><0.300<br><0.300<br><0.300<br><0.300<br><0.300<br><0.300<br><0.300<br><0.300<br><0.300<br><0.300 | Received by OCD:         4/11/2025         1:58:28 F/M         D         D         D         D         D         D         D         D         D         D         D         D         D         D         D         D         D         D         D         D         D         D         D         D         D         D         D         D         D         D         D         D         D         D         D         D         D         D         D         D         D         D         D         D         D         D         D         D         D         D         D         D         D         D         D         D         D         D         D         D         D         D         D         D         D         D         D         D         D         D         D         D         D         D         D         D         D         D         D         D         D         D         D         D         D         D         D         D         D         D         D         D         D         D         D         D         D         D         D <thd< th="">         D         <thd< th="">         &lt;</thd<></thd<> |
|---------------------------------------------------------------------------------------------------------------------------------------------------------------------------------------------------------------------------------------------------------------------------------------------------------------------------------------------------------------------------------------------------------------------------------------------------------------------------------------------------------------------------------------------------------------------------------------------------------------------------------------------------------------------------------------------------------------------------------------------------------------------------------------------------------------------------------------------------------------------------------------------------------------------------------------------------------------------------------------------------------------------------------------------------------------------------------------------------------------------------------------------------------------------------------------------------------------------------------------------------------------------------------------------------------------------------------------------------------------------------------------------------------------------------------------------------------------------------------------------------------------------------------------------------------------------------------------------------------------------------------------------------------------------------------------------------------------------------------------------------------------------------------------------------------------------------------------------------------------------------------------------------------------------------------------------------------------------------------------------------------------------------------------------------------------------------------------------------------------------------------------------------------------------------------------------------------------------------------------------------------------------------------------------------------------------------------------------------------|----------------|---------------------------------------------|-------------------------------------------------------------------------------------------------------------------------------------------------------------------------------------------------------------------------------------------------------------------------------------------------------------------------------------------------------------------------------------------------------------------------------------------------------------------------------------------------------------------------------------------------------------------------------------------------------------------------------------------------------------------------------------------------------------------------------------------------------------------------------------------------------------------------------------------------------------------------------------------------------------------------------------------------------------------------------------------------------------------------------------------------------------------------------------------------------------------------------------------------------------------------------------------------------------------------------------------------------------------------------------------------------------------------------------------------------------------------------------------------------------------------------------------------------------------------------------------------------------------------------------------------------------------------------------------------------------------------------------------------------------------------------------------------------------------------------------------------------------------------------------------------------------------------------------------------------------------------------------------------------------------------------------------------------------------------------------------------------------------------------------------------------------------------------------------------|---|-----------------------------------------------------------------------------------------------------------------------------------------------------|------------------------------------------------------------------------------------------------------------------------------------------------|-------------------------------------------------------------------------------------------------------------------------------------------------------------------------------------------------------------------------------------------------------------------------------------------------------------------------------------------------------------------------------------------------------------------------------------------------------------------------------------------------------------------------------------------------------------------------------------------------------------------------------------------------------------------------------------------------------------------------------------------------------------------------------------------------------------------------------------------------------------------------------------------------------------------------------------------------------------------------------------------------------------------------------------------------------------------------------------------------------------------------------------------------------------|
|                                                                                                                                                                                                                                                                                                                                                                                                                                                                                                                                                                                                                                                                                                                                                                                                                                                                                                                                                                                                                                                                                                                                                                                                                                                                                                                                                                                                                                                                                                                                                                                                                                                                                                                                                                                                                                                                                                                                                                                                                                                                                                                                                                                                                                                                                                                                                         |                |                                             | 1                                                                                                                                                                                                                                                                                                                                                                                                                                                                                                                                                                                                                                                                                                                                                                                                                                                                                                                                                                                                                                                                                                                                                                                                                                                                                                                                                                                                                                                                                                                                                                                                                                                                                                                                                                                                                                                                                                                                                                                                                                                                                               | - |                                                                                                                                                     | CD Guidelir                                                                                                                                    | _                                                                                                                                                                                                                                                                                                                                                                                                                                                                                                                                                                                                                                                                                                                                                                                                                                                                                                                                                                                                                                                                                                                                                           |
| Buried Flowlines (COG)<br>Lease Road                                                                                                                                                                                                                                                                                                                                                                                                                                                                                                                                                                                                                                                                                                                                                                                                                                                                                                                                                                                                                                                                                                                                                                                                                                                                                                                                                                                                                                                                                                                                                                                                                                                                                                                                                                                                                                                                                                                                                                                                                                                                                                                                                                                                                                                                                                                    | <br>           |                                             |                                                                                                                                                                                                                                                                                                                                                                                                                                                                                                                                                                                                                                                                                                                                                                                                                                                                                                                                                                                                                                                                                                                                                                                                                                                                                                                                                                                                                                                                                                                                                                                                                                                                                                                                                                                                                                                                                                                                                                                                                                                                                                 |   |                                                                                                                                                     |                                                                                                                                                |                                                                                                                                                                                                                                                                                                                                                                                                                                                                                                                                                                                                                                                                                                                                                                                                                                                                                                                                                                                                                                                                                                                                                             |