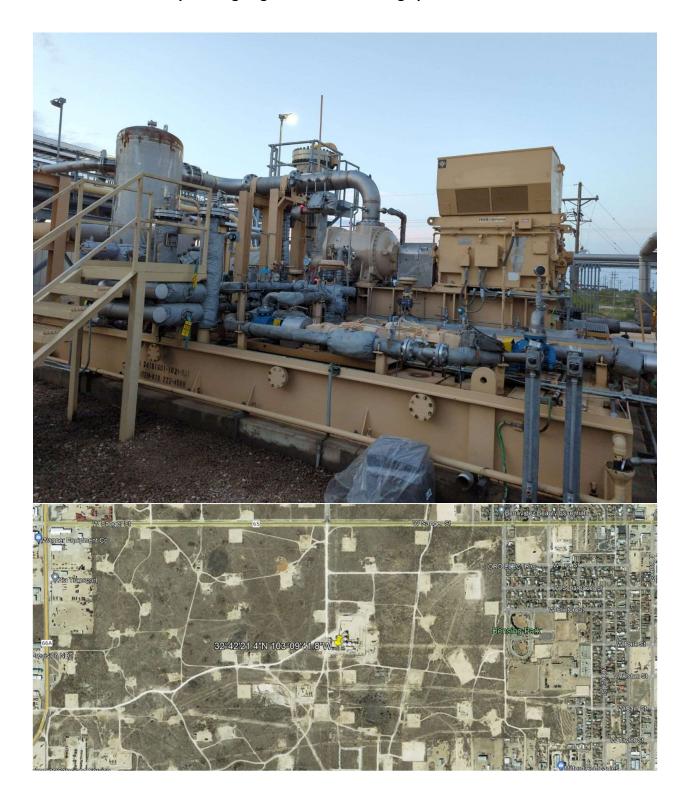

Volume Recovered (Mcf)

Volume/Weight Recovered (provide units)

0MCF

Compressor going down on hi discharge pressure

Volume Released (Mcf)

168MCF

Volume/Weight Released (provide units)

■ Natural Gas

## nAPP2317753840 Compressor going down on hi discharge pressure

District I
1625 N. French Dr., Hobbs, NM 88240
Phone: (575) 393-6161 Fax: (575) 393-0720

District II 811 S. First St., Artesia, NM 88210 Phone:(575) 748-1283 Fax:(575) 748-9720