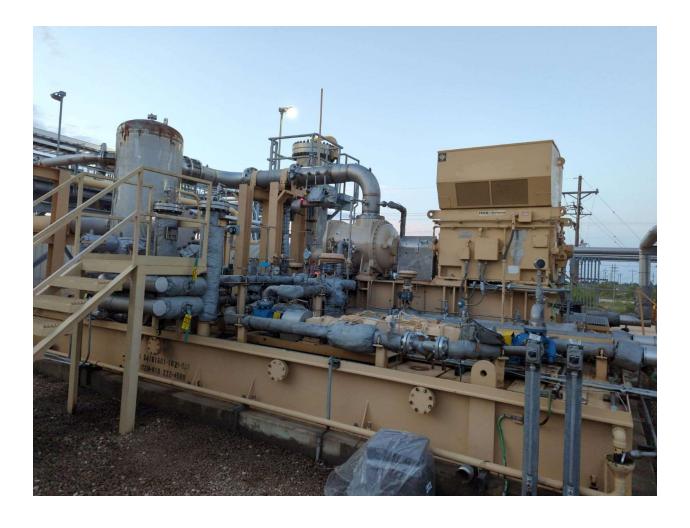

Volume Released (bbls)

Volume Released (Mcf)

**377MCF** 

Volume/Weight Released (provide units)

High winds and heavy rain caused power issues which knocked the compressor down. Upon starting the compressor we noticed it had bad vibration issues. Compressor had to be shut down to attempt to repair.