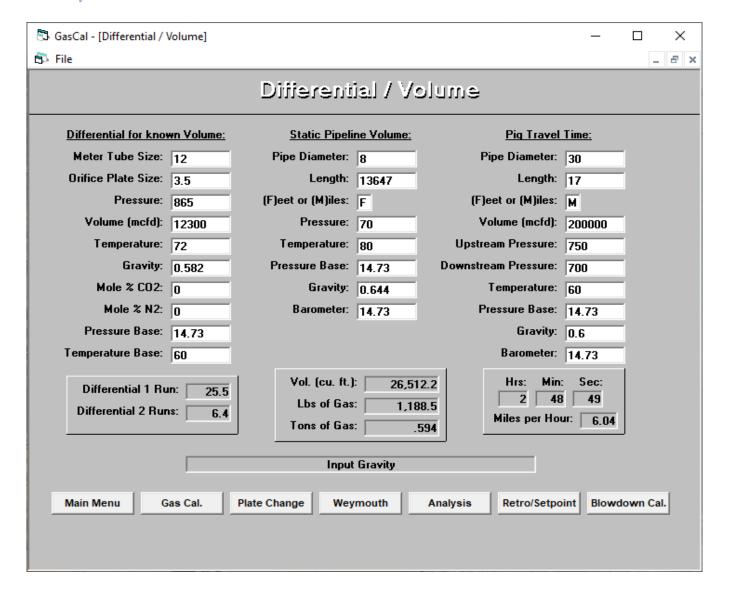

## **Location of Release Source**

Longitude -107.76835

|                             |                              |                                                                                            |                                         |                         | Pip                                                                                                                                                                                                                                                                                                                                                                                                                                                                                                                                                                                                                                                                                                                                                                                                                                                                                                                                                                                                                                                                                                                                                                                                                                                                                                                                                                                                                                                                                                                                                                                                                                                                                                                                                                                                                                                                                                                                                                                                                                                                                                                            | eline                                                                                                                                   |
|-----------------------------|------------------------------|--------------------------------------------------------------------------------------------|-----------------------------------------|-------------------------|--------------------------------------------------------------------------------------------------------------------------------------------------------------------------------------------------------------------------------------------------------------------------------------------------------------------------------------------------------------------------------------------------------------------------------------------------------------------------------------------------------------------------------------------------------------------------------------------------------------------------------------------------------------------------------------------------------------------------------------------------------------------------------------------------------------------------------------------------------------------------------------------------------------------------------------------------------------------------------------------------------------------------------------------------------------------------------------------------------------------------------------------------------------------------------------------------------------------------------------------------------------------------------------------------------------------------------------------------------------------------------------------------------------------------------------------------------------------------------------------------------------------------------------------------------------------------------------------------------------------------------------------------------------------------------------------------------------------------------------------------------------------------------------------------------------------------------------------------------------------------------------------------------------------------------------------------------------------------------------------------------------------------------------------------------------------------------------------------------------------------------|-----------------------------------------------------------------------------------------------------------------------------------------|
| Date Releas                 | se Discover                  | ed: <b>07/19/2023</b>                                                                      |                                         |                         | Ser                                                                                                                                                                                                                                                                                                                                                                                                                                                                                                                                                                                                                                                                                                                                                                                                                                                                                                                                                                                                                                                                                                                                                                                                                                                                                                                                                                                                                                                                                                                                                                                                                                                                                                                                                                                                                                                                                                                                                                                                                                                                                                                            | rial # (if applicable) <b>N/A</b>                                                                                                       |
| Unit Letter                 | Section                      | Township                                                                                   | Range                                   | Coun                    | ty                                                                                                                                                                                                                                                                                                                                                                                                                                                                                                                                                                                                                                                                                                                                                                                                                                                                                                                                                                                                                                                                                                                                                                                                                                                                                                                                                                                                                                                                                                                                                                                                                                                                                                                                                                                                                                                                                                                                                                                                                                                                                                                             |                                                                                                                                         |
| Р                           | 10                           | 27N                                                                                        | 09W                                     | San Jı                  | uan                                                                                                                                                                                                                                                                                                                                                                                                                                                                                                                                                                                                                                                                                                                                                                                                                                                                                                                                                                                                                                                                                                                                                                                                                                                                                                                                                                                                                                                                                                                                                                                                                                                                                                                                                                                                                                                                                                                                                                                                                                                                                                                            |                                                                                                                                         |
| Surface Own                 | er: State                    |                                                                                            |                                         | (Name: Navajo           | ,                                                                                                                                                                                                                                                                                                                                                                                                                                                                                                                                                                                                                                                                                                                                                                                                                                                                                                                                                                                                                                                                                                                                                                                                                                                                                                                                                                                                                                                                                                                                                                                                                                                                                                                                                                                                                                                                                                                                                                                                                                                                                                                              |                                                                                                                                         |
|                             |                              | ľ                                                                                          | Nature and                              | Volume of I             | Release                                                                                                                                                                                                                                                                                                                                                                                                                                                                                                                                                                                                                                                                                                                                                                                                                                                                                                                                                                                                                                                                                                                                                                                                                                                                                                                                                                                                                                                                                                                                                                                                                                                                                                                                                                                                                                                                                                                                                                                                                                                                                                                        |                                                                                                                                         |
|                             | Material(s) F                | Released (Select all t                                                                     | nat apply and attach                    | calculations or specifi | ic justification for                                                                                                                                                                                                                                                                                                                                                                                                                                                                                                                                                                                                                                                                                                                                                                                                                                                                                                                                                                                                                                                                                                                                                                                                                                                                                                                                                                                                                                                                                                                                                                                                                                                                                                                                                                                                                                                                                                                                                                                                                                                                                                           | the volumes provided below)                                                                                                             |
| Crude O                     |                              | Released (Select all that apply and attach calculations or speci<br>Volume Released (bbls) |                                         | Volume Recovered (bbls) |                                                                                                                                                                                                                                                                                                                                                                                                                                                                                                                                                                                                                                                                                                                                                                                                                                                                                                                                                                                                                                                                                                                                                                                                                                                                                                                                                                                                                                                                                                                                                                                                                                                                                                                                                                                                                                                                                                                                                                                                                                                                                                                                |                                                                                                                                         |
| Produce                     | d Water                      | Volume Released (bbls)                                                                     |                                         | Volume Recovered (bbls) |                                                                                                                                                                                                                                                                                                                                                                                                                                                                                                                                                                                                                                                                                                                                                                                                                                                                                                                                                                                                                                                                                                                                                                                                                                                                                                                                                                                                                                                                                                                                                                                                                                                                                                                                                                                                                                                                                                                                                                                                                                                                                                                                |                                                                                                                                         |
|                             |                              |                                                                                            | ation of dissolve<br>r >10,000 mg/l?    | d chloride in the       | Yes I                                                                                                                                                                                                                                                                                                                                                                                                                                                                                                                                                                                                                                                                                                                                                                                                                                                                                                                                                                                                                                                                                                                                                                                                                                                                                                                                                                                                                                                                                                                                                                                                                                                                                                                                                                                                                                                                                                                                                                                                                                                                                                                          | No                                                                                                                                      |
| □ Condens                   | sate                         | Volume Releas                                                                              | ed (bbls): Estim                        | nated 5 BBLS            | Volume Red                                                                                                                                                                                                                                                                                                                                                                                                                                                                                                                                                                                                                                                                                                                                                                                                                                                                                                                                                                                                                                                                                                                                                                                                                                                                                                                                                                                                                                                                                                                                                                                                                                                                                                                                                                                                                                                                                                                                                                                                                                                                                                                     | covered (bbls): None                                                                                                                    |
| Natural €                   | Gas                          | Volume Releas                                                                              | ed (Mcf): 26.51                         | MCF                     | Volume Red                                                                                                                                                                                                                                                                                                                                                                                                                                                                                                                                                                                                                                                                                                                                                                                                                                                                                                                                                                                                                                                                                                                                                                                                                                                                                                                                                                                                                                                                                                                                                                                                                                                                                                                                                                                                                                                                                                                                                                                                                                                                                                                     | covered (Mcf): None                                                                                                                     |
| Other (de                   | escribe)                     | Volume/Weight                                                                              | Released (prov                          | vide units)             | Volume/Wei                                                                                                                                                                                                                                                                                                                                                                                                                                                                                                                                                                                                                                                                                                                                                                                                                                                                                                                                                                                                                                                                                                                                                                                                                                                                                                                                                                                                                                                                                                                                                                                                                                                                                                                                                                                                                                                                                                                                                                                                                                                                                                                     | ight Recovered (provide units)                                                                                                          |
| Fire                        |                              |                                                                                            |                                         |                         |                                                                                                                                                                                                                                                                                                                                                                                                                                                                                                                                                                                                                                                                                                                                                                                                                                                                                                                                                                                                                                                                                                                                                                                                                                                                                                                                                                                                                                                                                                                                                                                                                                                                                                                                                                                                                                                                                                                                                                                                                                                                                                                                |                                                                                                                                         |
| pipeline was<br>Repairs and | isolated, dep<br>remediation | ressurized, locked<br>began on July 19,                                                    | and tagged out. N<br>2023, at which tin | lo fire nor injuries oc | curred. No lique in the release the releas | quids from the Blanco C-11 pipeline. The uids were observed on the ground surface. Ise reportable per NMOCC regulation due inal C-141." |