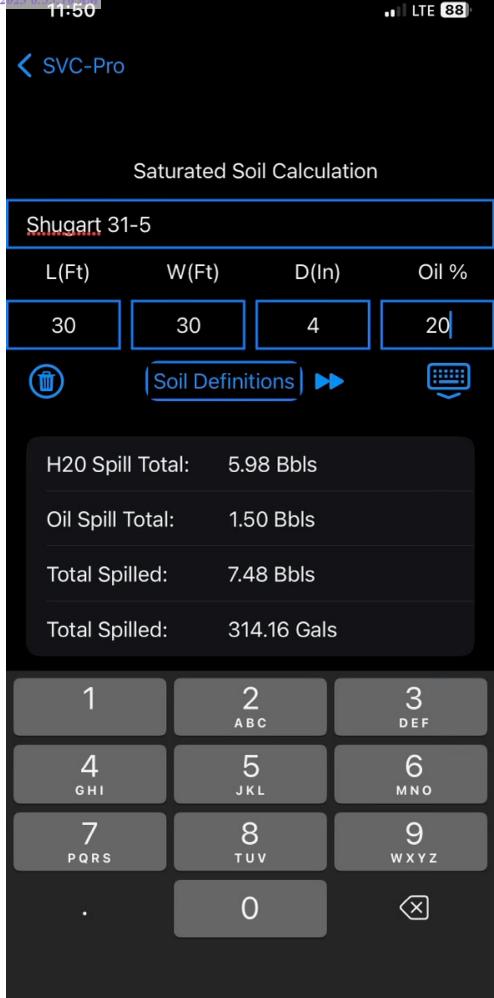

## **Responsible Party**

| Responsible Party: Cimarex Energy Co. of Colorado                                        |                                                                                |                                                                                                                                                                                 | OGRID: 162683                                                                                  |                                                          |                                                                                     |                                                                              |                                                                                                                                                                                                                      |
|------------------------------------------------------------------------------------------|--------------------------------------------------------------------------------|---------------------------------------------------------------------------------------------------------------------------------------------------------------------------------|------------------------------------------------------------------------------------------------|----------------------------------------------------------|-------------------------------------------------------------------------------------|------------------------------------------------------------------------------|----------------------------------------------------------------------------------------------------------------------------------------------------------------------------------------------------------------------|
| Contact Name: Laci Luig                                                                  |                                                                                |                                                                                                                                                                                 | Contact Telephone: (432) 571-7800                                                              |                                                          |                                                                                     |                                                                              |                                                                                                                                                                                                                      |
| Contact email: laci.luig@coterra.com                                                     |                                                                                |                                                                                                                                                                                 | Incident # (assigned by OCD) nAPP2320724218                                                    |                                                          |                                                                                     |                                                                              |                                                                                                                                                                                                                      |
| Contact mailing<br>Midland, TX 79                                                        |                                                                                | 6001 Deauville B                                                                                                                                                                | lvd., Suite 300N                                                                               |                                                          |                                                                                     |                                                                              |                                                                                                                                                                                                                      |
|                                                                                          |                                                                                |                                                                                                                                                                                 | Location                                                                                       | n of R                                                   | Release So                                                                          | ource                                                                        |                                                                                                                                                                                                                      |
| Latitude 32.7019                                                                         | 7                                                                              |                                                                                                                                                                                 | (NAD 83 in a                                                                                   | lecimal de                                               | Longitude -<br>egrees to 5 decim                                                    |                                                                              |                                                                                                                                                                                                                      |
| Site Name: West                                                                          | Shugart 3                                                                      | 31 Federal Com 5                                                                                                                                                                | Н                                                                                              |                                                          | Site Type: Battery                                                                  |                                                                              |                                                                                                                                                                                                                      |
| Date Release Dis                                                                         | covered:                                                                       | 7/25/2023                                                                                                                                                                       |                                                                                                |                                                          | API# (if app                                                                        | licable)                                                                     |                                                                                                                                                                                                                      |
| Unit Letter S                                                                            | nit Letter   Section   Township   Range                                        |                                                                                                                                                                                 |                                                                                                | Coun                                                     | tv                                                                                  |                                                                              |                                                                                                                                                                                                                      |
| I 31                                                                                     |                                                                                | 18S                                                                                                                                                                             | 31E                                                                                            | Edd                                                      |                                                                                     |                                                                              | -                                                                                                                                                                                                                    |
| Surface Owner:                                                                           |                                                                                | (s) Released (Select al                                                                                                                                                         | Nature and attack                                                                              | d Vo                                                     | lume of F                                                                           | justification for the                                                        | e volumes provided below)                                                                                                                                                                                            |
| Crude Oil Produced Wa                                                                    | , t a m                                                                        | Volume Release                                                                                                                                                                  |                                                                                                |                                                          |                                                                                     |                                                                              | overed (bbls) 0                                                                                                                                                                                                      |
| ⊠ Froduced wa                                                                            | itei                                                                           | Volume Released (bbls) 6.4  Is the concentration of dissolved chloride produced water >10,000 mg/l?                                                                             |                                                                                                | e in the                                                 | Volume Recovered (bbls) 1  ⊠ Yes □ No                                               |                                                                              |                                                                                                                                                                                                                      |
| Condensate                                                                               |                                                                                | Volume Release                                                                                                                                                                  | d (bbls)                                                                                       |                                                          |                                                                                     | Volume Recovered (bbls)                                                      |                                                                                                                                                                                                                      |
| Natural Gas                                                                              | s Volume Released (Mcf)                                                        |                                                                                                                                                                                 |                                                                                                | Volume Recovered (Mcf)                                   |                                                                                     |                                                                              |                                                                                                                                                                                                                      |
| Other (descri                                                                            | be)                                                                            | Volume/Weight Released (provide units)                                                                                                                                          |                                                                                                | )                                                        | Volume/Weight Recovered (provide units)                                             |                                                                              |                                                                                                                                                                                                                      |
| Upon arrival, the investigation, the An estimated 6 b barrels oil over s an environmenta | cing comp<br>e Operator<br>e heater's<br>parrels wa<br>pray behi<br>l consulta | pany was on located from the found fluid come water and oil durter + 1.5 barrels of the containment will treat the out. 5 barrels inside of the containment will treat the out. | ing out of PRV,<br>nps were blocke<br>oil were released<br>nt wall. A hydro<br>ver spray area. | line pre<br>d and fi<br>inside to<br>vac is<br>A liner i | ssure was ove<br>lled with solid<br>he gravel line<br>scheduled to<br>inspection wi | er 80 psi and duds. The well is ed containment remove the imple be scheduled | nediately notified the Lease Operator. amps were not dumping. After shut in until the dumps can be repaired. and estimated 0.4 barrels water + 0.1 pacted gravel from the containment and in the coming weeks. ment) |