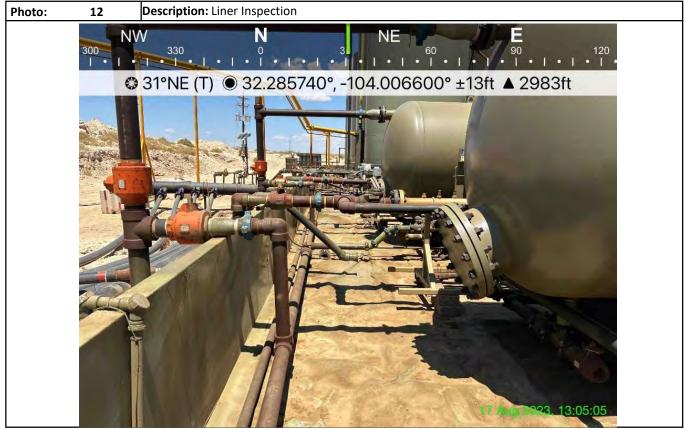

On August 17, 2023, Hungry Horse personnel arrived on location to inspect the liner. The liner and metal containment were thoroughly inspected form edge to edge, as well as around the tanks and process equipment installed on the liner itself. The liner was found to be in place, intact, with no visible, breaks, or tears. There was no evidence of the release escaping the metal containment area. A completed Liner Inspection Form is attached as Attachment V and Photographs are provided as Attachment III.

## Attachment III Site Photographs

#### **Photographs**