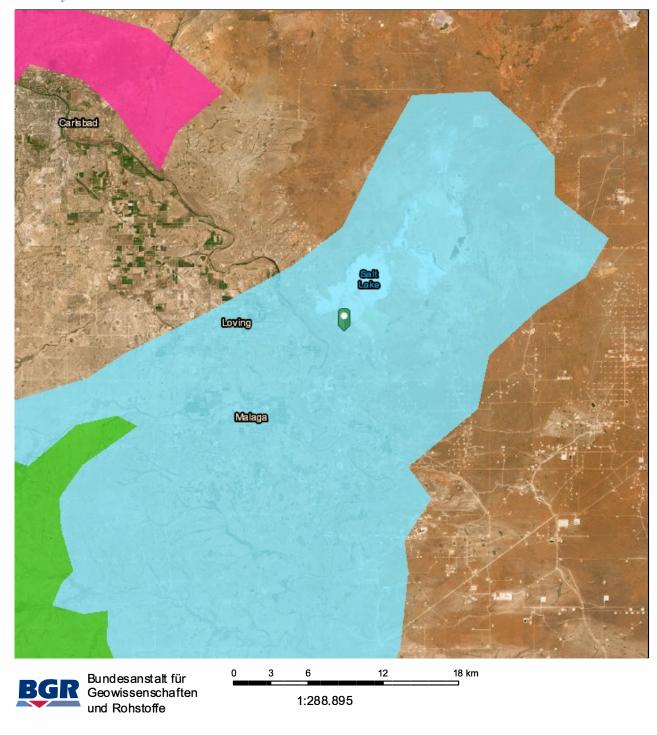

#### **NMOCD Site Classification:**

A search of the New Mexico Office of the State Engineer (NMOSE) and United States Geological Survey (USGS) groundwater databases was completed in an effort to determine the horizontal distance to known water sources within a half mile radius of the Release Site. Approximate depth to groundwater was determined using maintained and published water well data. Karst mapping indicates the site is located in a Karst designated area. Karst and Wetland Maps are provided as Attachment I. Depth to groundwater information is provided as Attachment IV and the results are depicted on Figures 2 & 3.

# Attachment I Karst and Wetland Maps