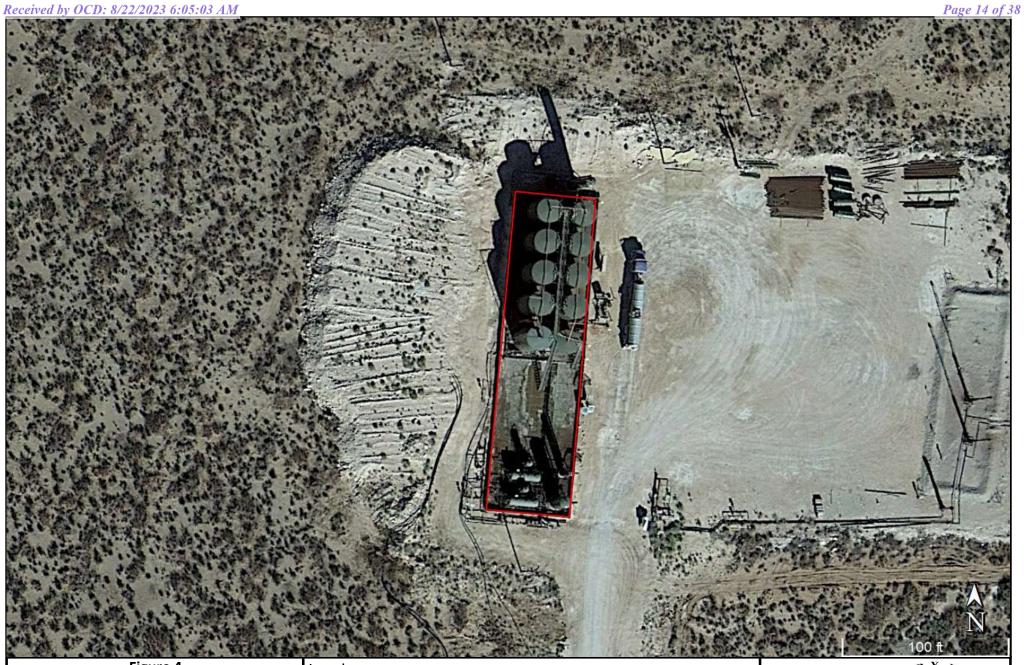

#### Figure 4

Liner Inspection Map BTA Oil Producers, LLC Harroun Ranch West GPS: 32.285656, -104.006464 **Eddy County** 

Legend:

Release Within Lined Containment Area

Drafted: bw Checked: dd 8/16/23 Date: