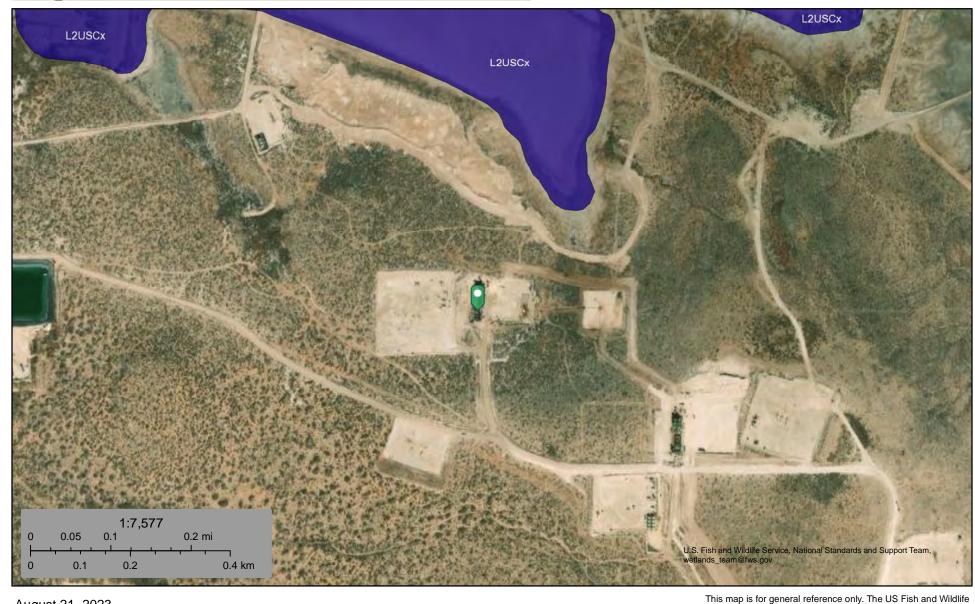

#### **NMOCD Site Classification:**

A search of the New Mexico Office of the State Engineer (NMOSE) and United States Geological Survey (USGS) groundwater databases was completed in an effort to determine the horizontal distance to known water sources within a half mile radius of the Release Site. Approximate depth to groundwater was determined using maintained and published water well data. Karst mapping indicates the site is located in a Karst designated area. Karst and Wetland Maps are provided as Attachment I. Depth to groundwater information is provided as Attachment IV and the results are depicted on Figures 2 & 3.

# Attachment I Karst and Wetland Maps

#### Wetlands

Estuarine and Marine Deepwater

Estuarine and Marine Wetland

Freshwater Emergent Wetland

Freshwater Forested/Shrub Wetland

Freshwater Pond

Lake

Riverine

Service is not responsible for the accuracy or currentness of the base data shown on this map. All wetlands related data should be used in accordance with the layer metadata found on the Wetlands Mapper web site.