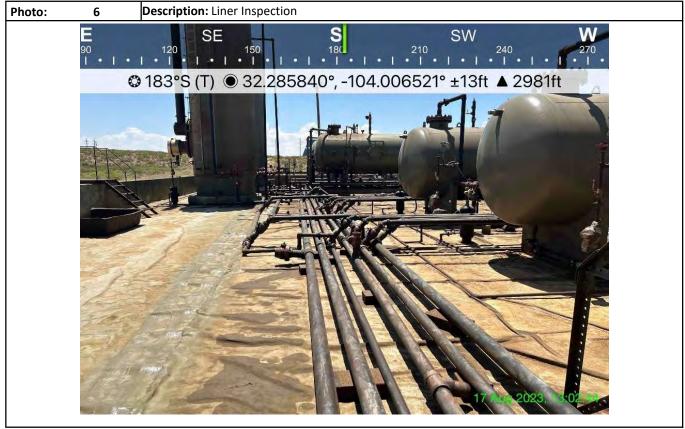

On August 17, 2023, Hungry Horse personnel arrived on location to inspect the liner. The liner and metal containment were thoroughly inspected form edge to edge, as well as around the tanks and process equipment installed on the liner itself. The liner was found to be in place, intact, with no visible, breaks, or tears. There was no evidence of the release escaping the metal containment area. A completed Liner Inspection Form is attached as Attachment V and Photographs are provided as Attachment III.

## Attachment III Site Photographs