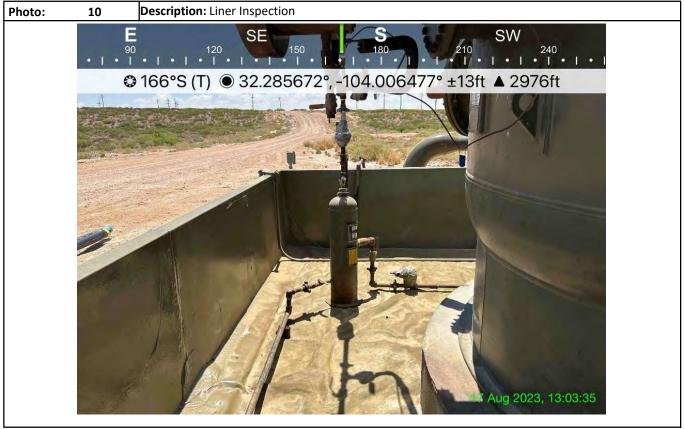

#### **Liner Inspection:**

The release of 30 bbls of produced water occurred on July 23, 2023, due to a site glass breaking. A crew with a vacuum truck were contacted to recover the fluids and the site glass was repaired. It was reported by field that 30 bbls were recovered from vacuum truck loading. The released did not leave the lined containment, hit pad, or go offsite. On August 14, 2023, Hungry Horse LLC notified NMOCD that a liner inspection would be conducted on August 17, 2023. Email correspondence is provided as Attachment II.

On August 17, 2023, Hungry Horse personnel arrived on location to inspect the liner. The liner and metal containment were thoroughly inspected form edge to edge, as well as around the tanks and process equipment installed on the liner itself. The liner was found to be in place, intact, with no visible, breaks, or tears. There was no evidence of the release escaping the metal containment area. A completed Liner Inspection Form is attached as Attachment V and Photographs are provided as Attachment III.

## Attachment III Site Photographs