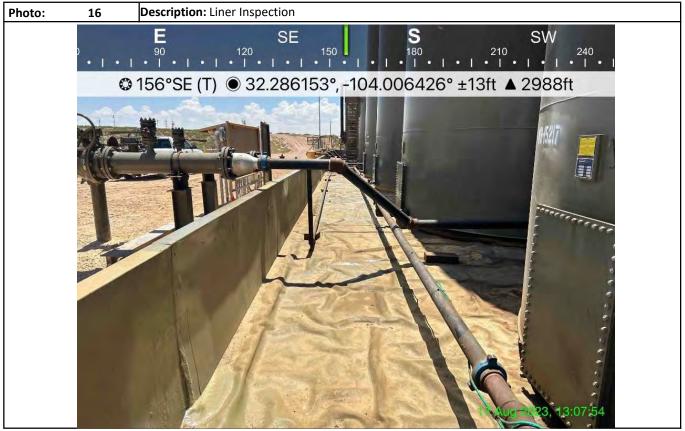

#### **Liner Inspection:**

The release of 30 bbls of produced water occurred on July 23, 2023, due to a site glass breaking. A crew with a vacuum truck were contacted to recover the fluids and the site glass was repaired. It was reported by field that 30 bbls were recovered from vacuum truck loading. The released did not leave the lined containment, hit pad, or go offsite. On August 14, 2023, Hungry Horse LLC notified NMOCD that a liner inspection would be conducted on August 17, 2023. Email correspondence is provided as Attachment II.

On August 17, 2023, Hungry Horse personnel arrived on location to inspect the liner. The liner and metal containment were thoroughly inspected form edge to edge, as well as around the tanks and process equipment installed on the liner itself. The liner was found to be in place, intact, with no visible, breaks, or tears. There was no evidence of the release escaping the metal containment area. A completed Liner Inspection Form is attached as Attachment V and Photographs are provided as Attachment III.

## Attachment III Site Photographs