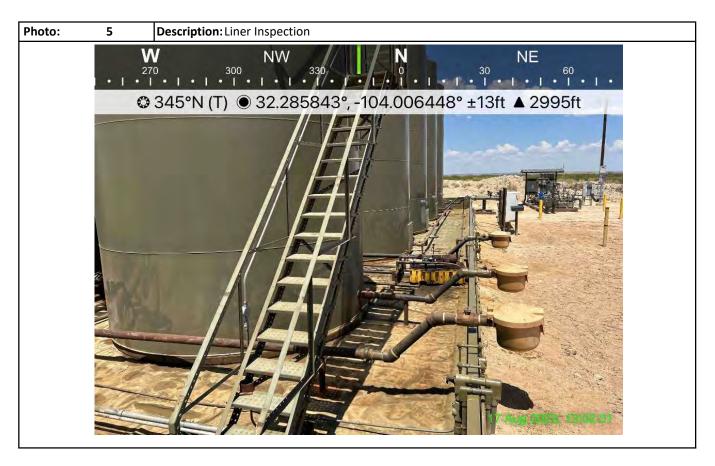

On August 17, 2023, Hungry Horse personnel arrived on location to inspect the liner. The liner and metal containment were thoroughly inspected form edge to edge, as well as around the tanks and process equipment installed on the liner itself. The liner was found to be in place, intact, with no visible, breaks, or tears. There was no evidence of the release escaping the metal containment area. A completed Liner Inspection Form is attached as Attachment V and Photographs are provided as Attachment III.

## Attachment III Site Photographs