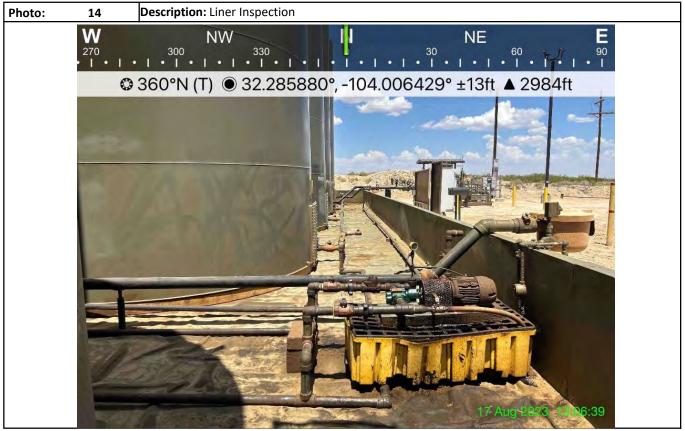

On August 17, 2023, Hungry Horse personnel arrived on location to inspect the liner. The liner and metal containment were thoroughly inspected form edge to edge, as well as around the tanks and process equipment installed on the liner itself. The liner was found to be in place, intact, with no visible, breaks, or tears. There was no evidence of the release escaping the metal containment area. A completed Liner Inspection Form is attached as Attachment V and Photographs are provided as Attachment III.

## Attachment III Site Photographs

#### **Photographs**