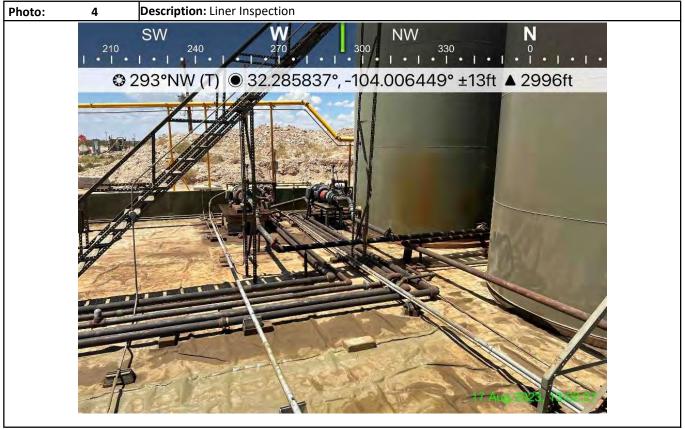

On August 17, 2023, Hungry Horse personnel arrived on location to inspect the liner. The liner and metal containment were thoroughly inspected form edge to edge, as well as around the tanks and process equipment installed on the liner itself. The liner was found to be in place, intact, with no visible, breaks, or tears. There was no evidence of the release escaping the metal containment area. A completed Liner Inspection Form is attached as Attachment V and Photographs are provided as Attachment III.

## Attachment III Site Photographs