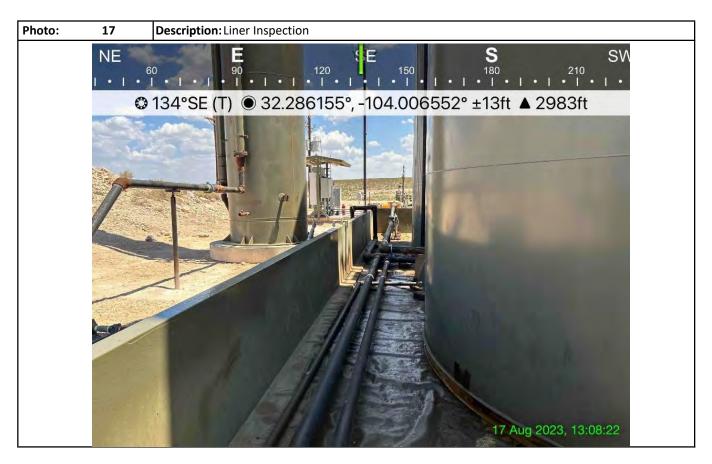

#### **Liner Inspection:**

The release of 30 bbls of produced water occurred on July 23, 2023, due to a site glass breaking. A crew with a vacuum truck were contacted to recover the fluids and the site glass was repaired. It was reported by field that 30 bbls were recovered from vacuum truck loading. The released did not leave the lined containment, hit pad, or go offsite. On August 14, 2023, Hungry Horse LLC notified NMOCD that a liner inspection would be conducted on August 17, 2023. Email correspondence is provided as Attachment II.

On August 17, 2023, Hungry Horse personnel arrived on location to inspect the liner. The liner and metal containment were thoroughly inspected form edge to edge, as well as around the tanks and process equipment installed on the liner itself. The liner was found to be in place, intact, with no visible, breaks, or tears. There was no evidence of the release escaping the metal containment area. A completed Liner Inspection Form is attached as Attachment V and Photographs are provided as Attachment III.

## Attachment III Site Photographs