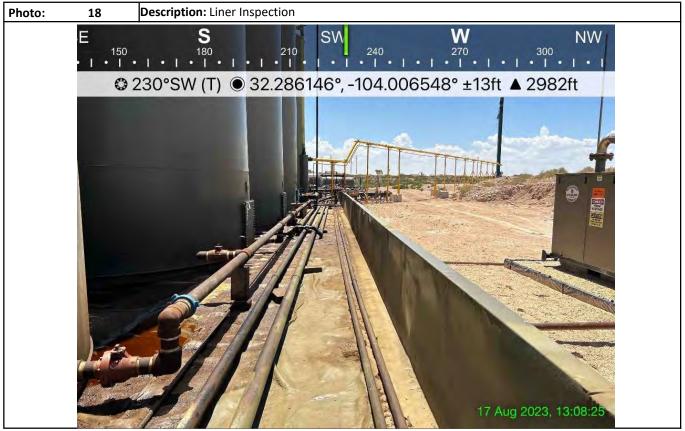

#### **Liner Inspection:**

The release of 30 bbls of produced water occurred on July 23, 2023, due to a site glass breaking. A crew with a vacuum truck were contacted to recover the fluids and the site glass was repaired. It was reported by field that 30 bbls were recovered from vacuum truck loading. The released did not leave the lined containment, hit pad, or go offsite. On August 14, 2023, Hungry Horse LLC notified NMOCD that a liner inspection would be conducted on August 17, 2023. Email correspondence is provided as Attachment II.

On August 17, 2023, Hungry Horse personnel arrived on location to inspect the liner. The liner and metal containment were thoroughly inspected form edge to edge, as well as around the tanks and process equipment installed on the liner itself. The liner was found to be in place, intact, with no visible, breaks, or tears. There was no evidence of the release escaping the metal containment area. A completed Liner Inspection Form is attached as Attachment V and Photographs are provided as Attachment III.

## Attachment III Site Photographs