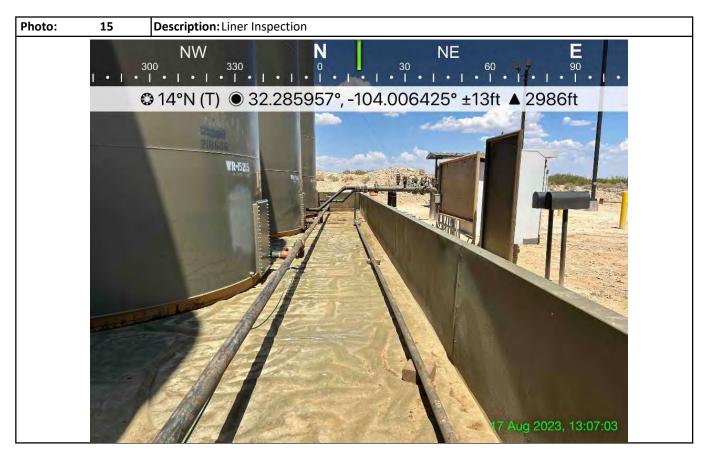

On August 17, 2023, Hungry Horse personnel arrived on location to inspect the liner. The liner and metal containment were thoroughly inspected form edge to edge, as well as around the tanks and process equipment installed on the liner itself. The liner was found to be in place, intact, with no visible, breaks, or tears. There was no evidence of the release escaping the metal containment area. A completed Liner Inspection Form is attached as Attachment V and Photographs are provided as Attachment III.

## Attachment III Site Photographs