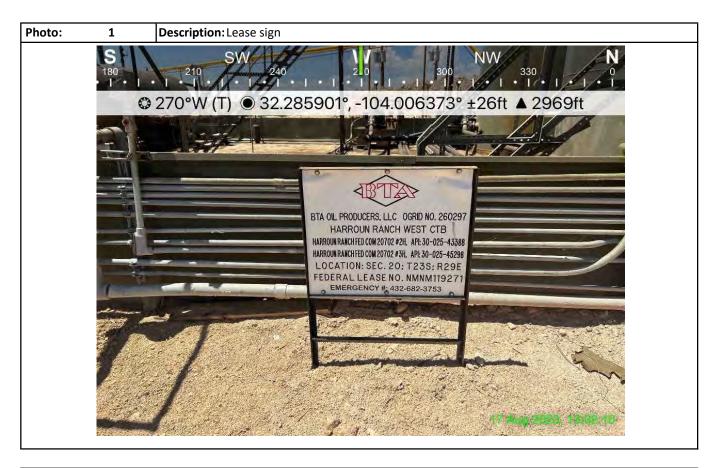

#### **Liner Inspection:**

The release of 30 bbls of produced water occurred on July 23, 2023, due to a site glass breaking. A crew with a vacuum truck were contacted to recover the fluids and the site glass was repaired. It was reported by field that 30 bbls were recovered from vacuum truck loading. The released did not leave the lined containment, hit pad, or go offsite. On August 14, 2023, Hungry Horse LLC notified NMOCD that a liner inspection would be conducted on August 17, 2023. Email correspondence is provided as Attachment II.

On August 17, 2023, Hungry Horse personnel arrived on location to inspect the liner. The liner and metal containment were thoroughly inspected form edge to edge, as well as around the tanks and process equipment installed on the liner itself. The liner was found to be in place, intact, with no visible, breaks, or tears. There was no evidence of the release escaping the metal containment area. A completed Liner Inspection Form is attached as Attachment V and Photographs are provided as Attachment III.