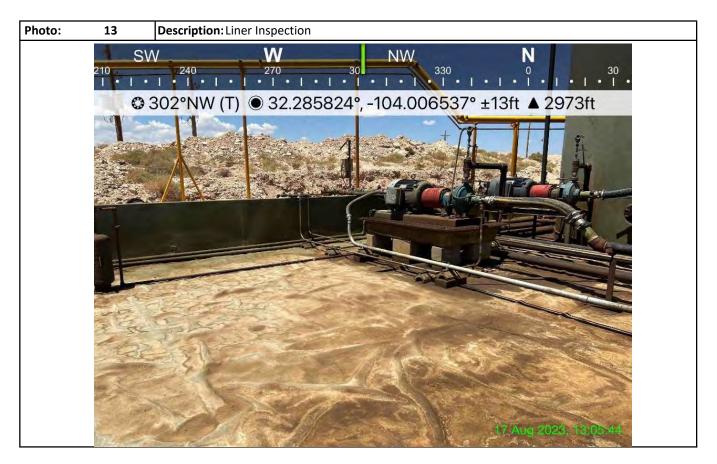

On August 17, 2023, Hungry Horse personnel arrived on location to inspect the liner. The liner and metal containment were thoroughly inspected form edge to edge, as well as around the tanks and process equipment installed on the liner itself. The liner was found to be in place, intact, with no visible, breaks, or tears. There was no evidence of the release escaping the metal containment area. A completed Liner Inspection Form is attached as Attachment V and Photographs are provided as Attachment III.

## Attachment III Site Photographs

#### **Photographs**