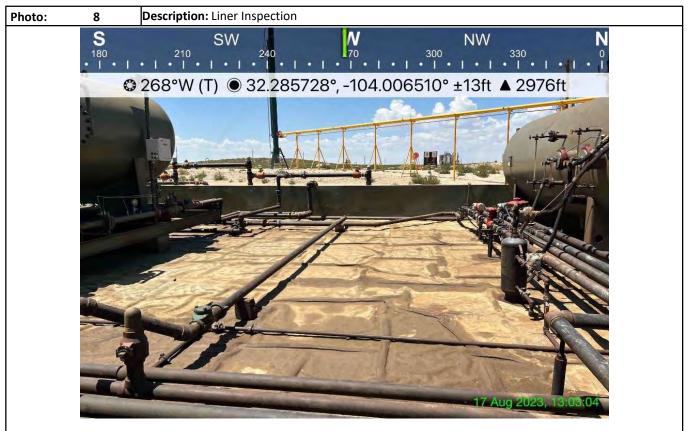

#### **Liner Inspection:**

The release of 30 bbls of produced water occurred on July 23, 2023, due to a site glass breaking. A crew with a vacuum truck were contacted to recover the fluids and the site glass was repaired. It was reported by field that 30 bbls were recovered from vacuum truck loading. The released did not leave the lined containment, hit pad, or go offsite. On August 14, 2023, Hungry Horse LLC notified NMOCD that a liner inspection would be conducted on August 17, 2023. Email correspondence is provided as Attachment II.

On August 17, 2023, Hungry Horse personnel arrived on location to inspect the liner. The liner and metal containment were thoroughly inspected form edge to edge, as well as around the tanks and process equipment installed on the liner itself. The liner was found to be in place, intact, with no visible, breaks, or tears. There was no evidence of the release escaping the metal containment area. A completed Liner Inspection Form is attached as Attachment V and Photographs are provided as Attachment III.

## Attachment III Site Photographs