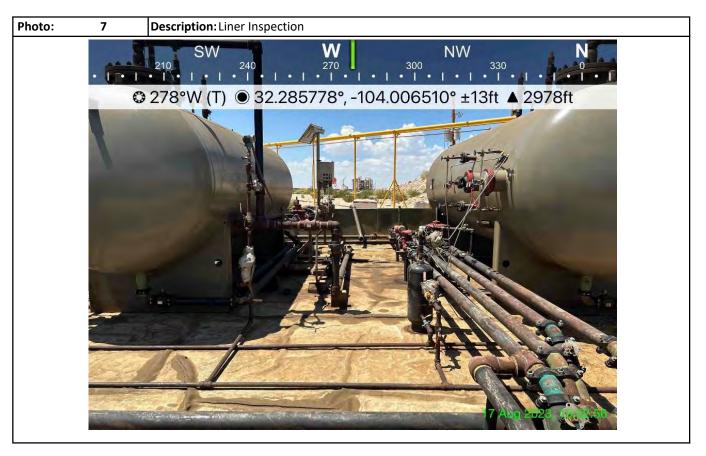

On August 17, 2023, Hungry Horse personnel arrived on location to inspect the liner. The liner and metal containment were thoroughly inspected form edge to edge, as well as around the tanks and process equipment installed on the liner itself. The liner was found to be in place, intact, with no visible, breaks, or tears. There was no evidence of the release escaping the metal containment area. A completed Liner Inspection Form is attached as Attachment V and Photographs are provided as Attachment III.

## Attachment III Site Photographs