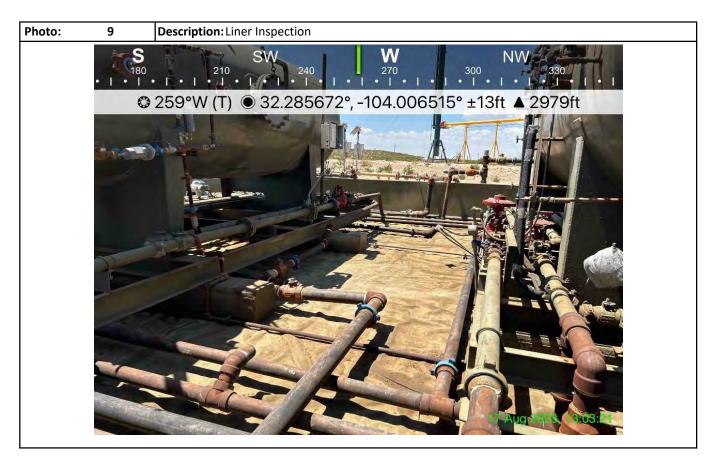

#### **Liner Inspection:**

The release of 30 bbls of produced water occurred on July 23, 2023, due to a site glass breaking. A crew with a vacuum truck were contacted to recover the fluids and the site glass was repaired. It was reported by field that 30 bbls were recovered from vacuum truck loading. The released did not leave the lined containment, hit pad, or go offsite. On August 14, 2023, Hungry Horse LLC notified NMOCD that a liner inspection would be conducted on August 17, 2023. Email correspondence is provided as Attachment II.

On August 17, 2023, Hungry Horse personnel arrived on location to inspect the liner. The liner and metal containment were thoroughly inspected form edge to edge, as well as around the tanks and process equipment installed on the liner itself. The liner was found to be in place, intact, with no visible, breaks, or tears. There was no evidence of the release escaping the metal containment area. A completed Liner Inspection Form is attached as Attachment V and Photographs are provided as Attachment III.

## Attachment III Site Photographs