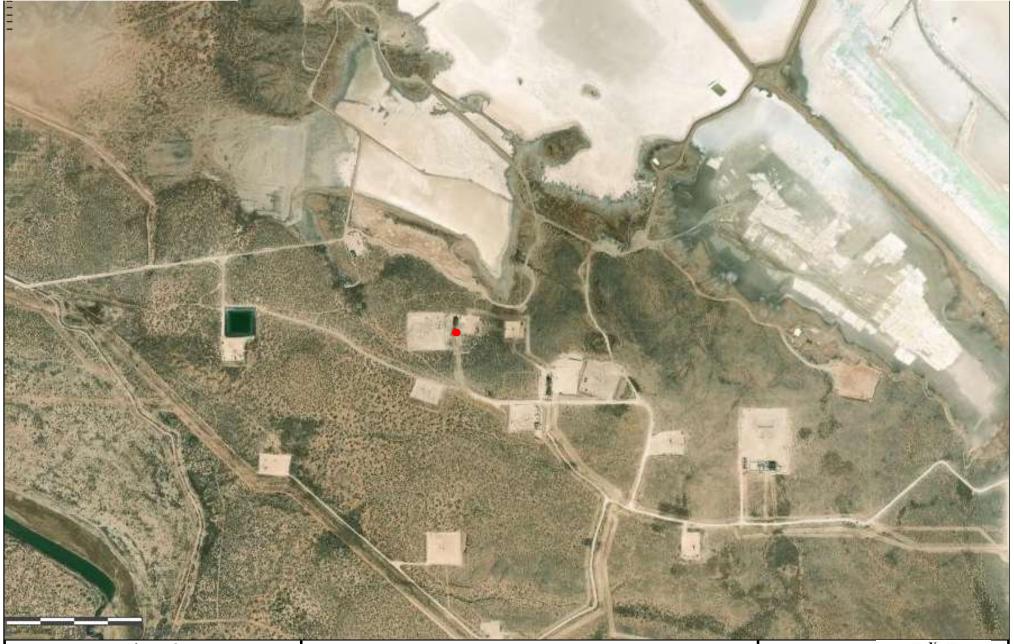

#### Figure 2

OSE POD Locations Map BTA Oil Producers, LLC Harroun Ranch West GPS: 32.285656, -104.006464 Eddy County

#### Figure 3

USGS Well Locations Map BTA Oil Producers, LLC Harroun Ranch West GPS: 32.285656, -104.006464 Eddy County Legend:

Harroun Ranch West Location

Drafted: bw Checked: dd Date: 8/16/23