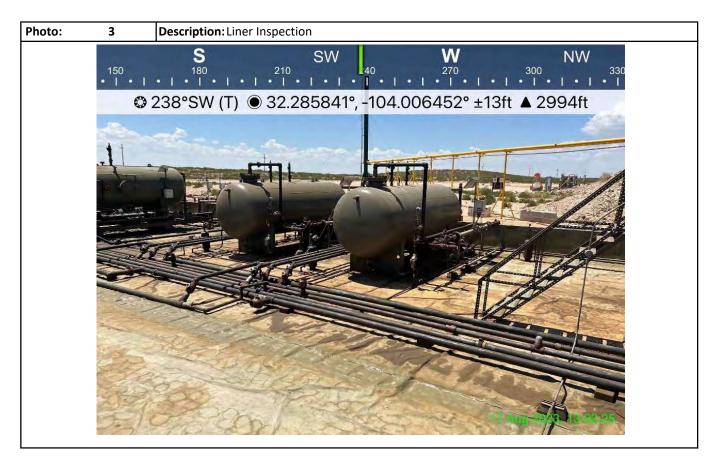

#### **Liner Inspection:**

The release of 30 bbls of produced water occurred on July 23, 2023, due to a site glass breaking. A crew with a vacuum truck were contacted to recover the fluids and the site glass was repaired. It was reported by field that 30 bbls were recovered from vacuum truck loading. The released did not leave the lined containment, hit pad, or go offsite. On August 14, 2023, Hungry Horse LLC notified NMOCD that a liner inspection would be conducted on August 17, 2023. Email correspondence is provided as Attachment II.

On August 17, 2023, Hungry Horse personnel arrived on location to inspect the liner. The liner and metal containment were thoroughly inspected form edge to edge, as well as around the tanks and process equipment installed on the liner itself. The liner was found to be in place, intact, with no visible, breaks, or tears. There was no evidence of the release escaping the metal containment area. A completed Liner Inspection Form is attached as Attachment V and Photographs are provided as Attachment III.