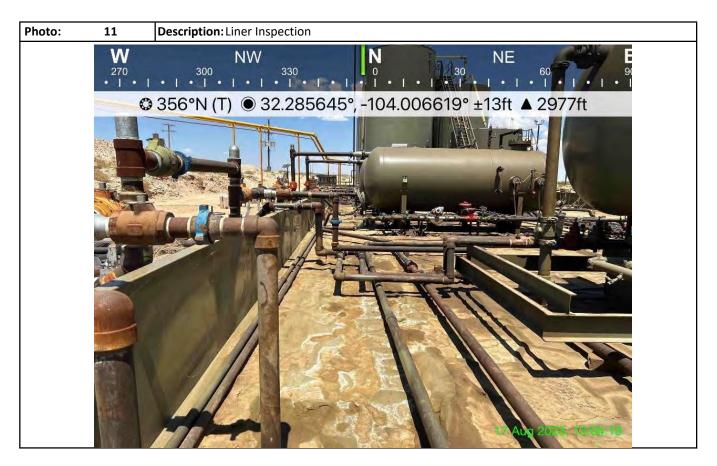

#### **Liner Inspection:**

The release of 30 bbls of produced water occurred on July 23, 2023, due to a site glass breaking. A crew with a vacuum truck were contacted to recover the fluids and the site glass was repaired. It was reported by field that 30 bbls were recovered from vacuum truck loading. The released did not leave the lined containment, hit pad, or go offsite. On August 14, 2023, Hungry Horse LLC notified NMOCD that a liner inspection would be conducted on August 17, 2023. Email correspondence is provided as Attachment II.

On August 17, 2023, Hungry Horse personnel arrived on location to inspect the liner. The liner and metal containment were thoroughly inspected form edge to edge, as well as around the tanks and process equipment installed on the liner itself. The liner was found to be in place, intact, with no visible, breaks, or tears. There was no evidence of the release escaping the metal containment area. A completed Liner Inspection Form is attached as Attachment V and Photographs are provided as Attachment III.

## Attachment III Site Photographs