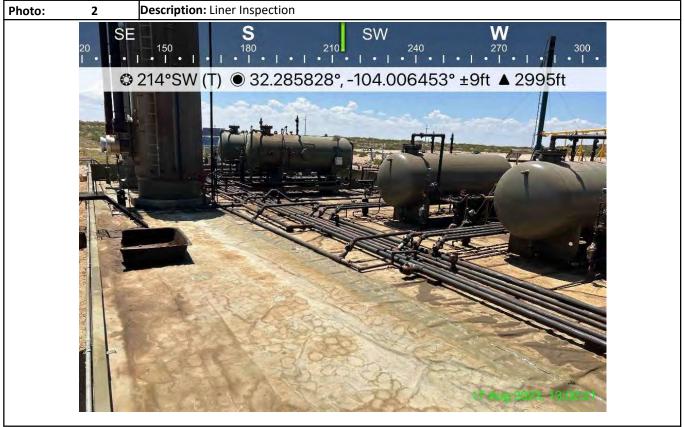

#### **Liner Inspection:**

The release of 30 bbls of produced water occurred on July 23, 2023, due to a site glass breaking. A crew with a vacuum truck were contacted to recover the fluids and the site glass was repaired. It was reported by field that 30 bbls were recovered from vacuum truck loading. The released did not leave the lined containment, hit pad, or go offsite. On August 14, 2023, Hungry Horse LLC notified NMOCD that a liner inspection would be conducted on August 17, 2023. Email correspondence is provided as Attachment II.

On August 17, 2023, Hungry Horse personnel arrived on location to inspect the liner. The liner and metal containment were thoroughly inspected form edge to edge, as well as around the tanks and process equipment installed on the liner itself. The liner was found to be in place, intact, with no visible, breaks, or tears. There was no evidence of the release escaping the metal containment area. A completed Liner Inspection Form is attached as Attachment V and Photographs are provided as Attachment III.