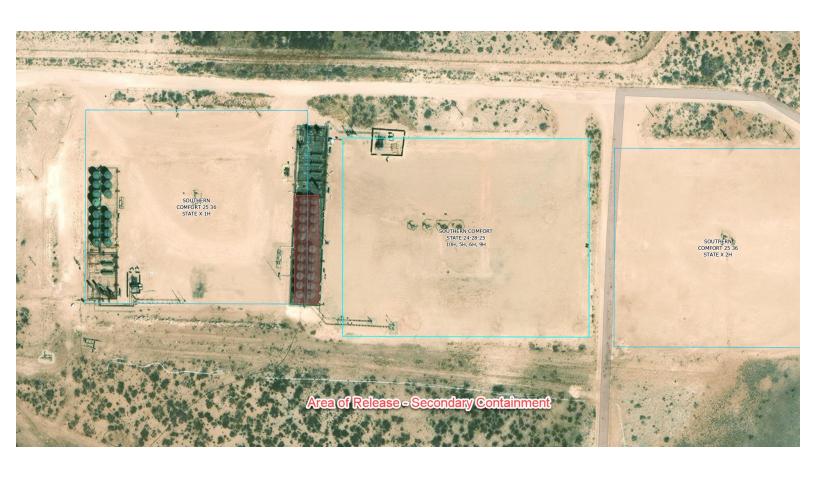

## **Release Notification**

|                                    |                                   |                    | Resp                                 | onsi       | ible Party                   | <b>y</b>                       |                                     |  |  |
|------------------------------------|-----------------------------------|--------------------|--------------------------------------|------------|------------------------------|--------------------------------|-------------------------------------|--|--|
| Responsible                        | Party Marat                       | hon Oil Permian L  | LC                                   |            | OGRID 37                     | 2098                           |                                     |  |  |
| Contact Nam                        | Contact Name Melodie Sanjari      |                    |                                      |            |                              | Contact Telephone 575-988-8753 |                                     |  |  |
| Contact ema                        | il <u>msanjari@</u>               | marathonoil.com    |                                      | Incident # | Incident # (assigned by OCD) |                                |                                     |  |  |
| Contact mail                       | ling address                      | 4111 S. Tidwell R  | d., Carlsbad, NM 8                   | 8220       |                              |                                |                                     |  |  |
|                                    |                                   |                    | Location                             | of R       | Release So                   | ource                          |                                     |  |  |
| Latitude 32.                       | 1876931                           | Longitude-10       |                                      | imal de    | egrees to 5 decim            | nal places)                    |                                     |  |  |
| Site Name So                       | outhern Com                       | fory 5 6 10 12     |                                      |            | Site Type C                  | Oil & Gas Facility             |                                     |  |  |
| Date Release Discovered: 9/22/2023 |                                   |                    |                                      |            | API# (if app                 | licable)                       |                                     |  |  |
| Unit Letter                        | Section                           | Township           | Range                                |            | Coun                         | ty                             |                                     |  |  |
|                                    |                                   |                    |                                      |            |                              |                                |                                     |  |  |
| Surface Owner                      | r: State                          | ☐ Federal ☐ Tr     | ibal                                 | lame:      |                              |                                | )                                   |  |  |
|                                    |                                   |                    | Nature and                           | Vo]        | lume of F                    | Release                        |                                     |  |  |
|                                    |                                   |                    |                                      | calculat   | tions or specific            |                                | lumes provided below)               |  |  |
| Crude Oi                           |                                   | Volume Release     | ` ,                                  |            | Volume Recovered (bbls)      |                                |                                     |  |  |
| Produced                           | Water                             | Volume Release     | d (bbls) 15                          |            |                              | Volume Recovered (bbls) 15     |                                     |  |  |
|                                    |                                   | Is the concentrat  | ion of dissolved cl<br>>10,000 mg/l? | nloride    | e in the                     | ⊠ Yes □ No                     |                                     |  |  |
| Condensa                           | Condensate Volume Released (bbls) |                    |                                      |            |                              | red (bbls)                     |                                     |  |  |
| Natural G                          | Gas                               | Volume Release     | d (Mcf)                              |            | Volume Recovered (Mcf)       |                                |                                     |  |  |
| Other (de                          | escribe)                          | Volume/Weight      | Released (provide                    | units      | )                            | Volume/Weight                  | Recovered (provide units)           |  |  |
| Cause of Rel<br>Failure on a       |                                   | mp on the water li | ne resulted in the 1                 | release    | e of approx. 1               | 5 bbl. of produced             | d water within the lined, secondary |  |  |

containment. Source was isolated. Fluid recovered. Notice will be sent out prior to liner integrity inspection.

Received by OCD: 10/9/2023 3:12:22 PM Form C-141 State of New Mexico Page 2 Oil Conservation Division