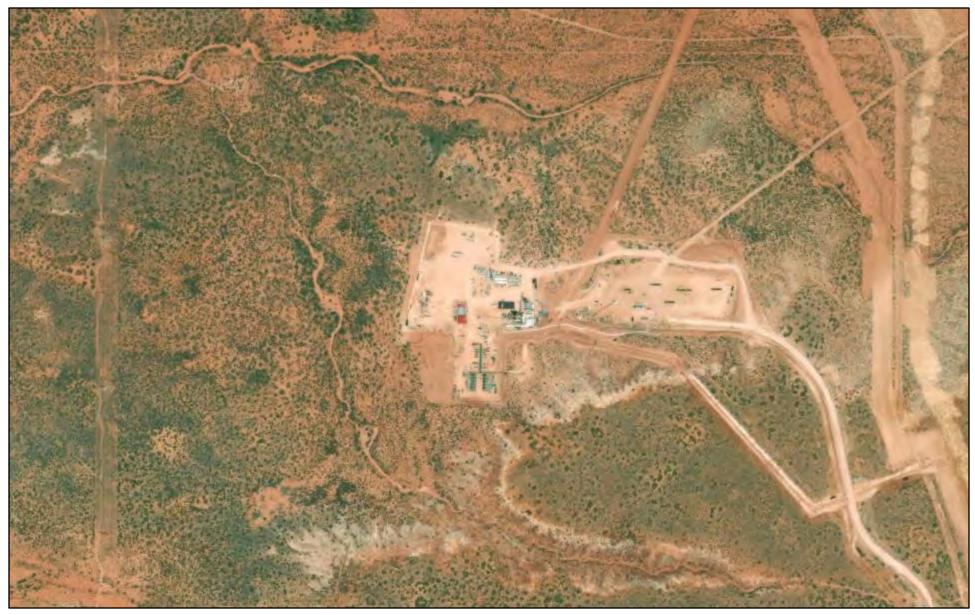

### **Location of Release Source**

Latitude 32.38001

(NAD 83 in decimal degrees to 5 decimal places)

| Site Name James Ranch Unit DI 1A CTB | Site Type Central Tank Battery |
|--------------------------------------|--------------------------------|
| Date Release Discovered 06/28/2023   | API# (if applicable)           |

### **General Information**

| NMOCD District: | 2 - Artesia               | Incident ID:   | nAPP2318831816             |
|-----------------|---------------------------|----------------|----------------------------|
| Landowner:      | Bureau of Land Management | RP Reference:  | N/A                        |
| Client:         | XTO Energy                | Site Location: | James Ranch Unit DI 1A CTB |
| Date:           | August 30, 2023           | Project #:     | 23E-04616                  |
| Client Contact: | Garrett Green             | Phone #:       | 575.200.0729               |
| Vertex PM:      | Chance Dixon              | Phone #:       | 575.988.1472               |