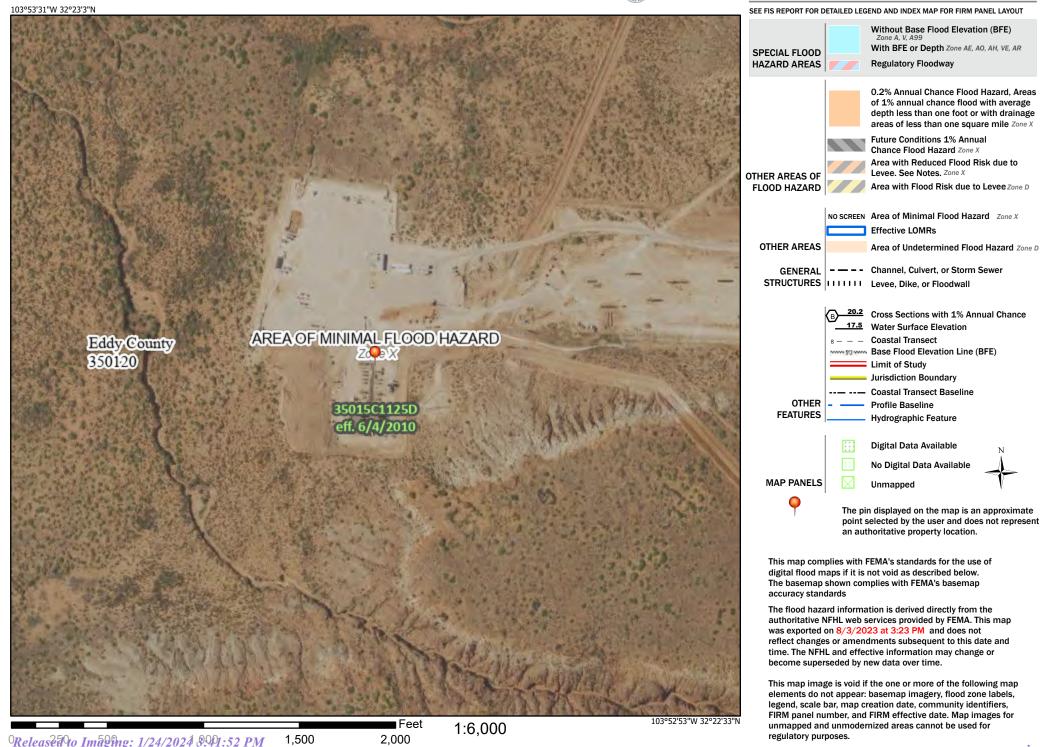

### Site Assessment/Characterization

This information must be provided to the appropriate district office no later than 90 days after the release discovery date.

| What is the shallowest depth to groundwater beneath the area affected by the release?                                                                                                           | <u>110</u> (ft bgs) |
|-------------------------------------------------------------------------------------------------------------------------------------------------------------------------------------------------|---------------------|
| Did this release impact groundwater or surface water?                                                                                                                                           | 🗌 Yes 🛛 No          |
| Are the lateral extents of the release within 300 feet of a continuously flowing watercourse or any other significant watercourse?                                                              | 🗌 Yes 🛛 No          |
| Are the lateral extents of the release within 200 feet of any lakebed, sinkhole, or playa lake (measured from the ordinary high-water mark)?                                                    | 🗌 Yes 🛛 No          |
| Are the lateral extents of the release within 300 feet of an occupied permanent residence, school, hospital, institution, or church?                                                            | 🗌 Yes 🛛 No          |
| Are the lateral extents of the release within 500 horizontal feet of a spring or a private domestic fresh water well used by less than five households for domestic or stock watering purposes? | 🗌 Yes 🛛 No          |
| Are the lateral extents of the release within 1000 feet of any other fresh water well or spring?                                                                                                | 🗌 Yes 🛛 No          |
| Are the lateral extents of the release within incorporated municipal boundaries or within a defined municipal fresh water well field?                                                           | 🗌 Yes 🛛 No          |
| Are the lateral extents of the release within 300 feet of a wetland?                                                                                                                            | 🗌 Yes 🛛 No          |
| Are the lateral extents of the release overlying a subsurface mine?                                                                                                                             | 🗌 Yes 🛛 No          |
| Are the lateral extents of the release overlying an unstable area such as karst geology?                                                                                                        | 🗙 Yes 🗌 No          |
| Are the lateral extents of the release within a 100-year floodplain?                                                                                                                            | 🗌 Yes 🛛 No          |
| Did the release impact areas <b>not</b> on an exploration, development, production, or storage site?                                                                                            | 🗌 Yes 🔀 No          |

### Site Assessment/Characterization

This information must be provided to the appropriate district office no later than 90 days after the release discovery date.

| What is the shallowest depth to groundwater beneath the area affected by the release?                                                                                                           | (ft bgs)   |
|-------------------------------------------------------------------------------------------------------------------------------------------------------------------------------------------------|------------|
| Did this release impact groundwater or surface water?                                                                                                                                           | 🗌 Yes 🛛 No |
| Are the lateral extents of the release within 300 feet of a continuously flowing watercourse or any other significant watercourse?                                                              | 🗌 Yes 🛛 No |
| Are the lateral extents of the release within 200 feet of any lakebed, sinkhole, or playa lake (measured from the ordinary high-water mark)?                                                    | 🗌 Yes 🛛 No |
| Are the lateral extents of the release within 300 feet of an occupied permanent residence, school, hospital, institution, or church?                                                            | 🗌 Yes 🛛 No |
| Are the lateral extents of the release within 500 horizontal feet of a spring or a private domestic fresh water well used by less than five households for domestic or stock watering purposes? | 🗌 Yes 🛛 No |
| Are the lateral extents of the release within 1000 feet of any other fresh water well or spring?                                                                                                | 🗌 Yes 🔀 No |
| Are the lateral extents of the release within incorporated municipal boundaries or within a defined municipal fresh water well field?                                                           | 🗌 Yes 🛛 No |
| Are the lateral extents of the release within 300 feet of a wetland?                                                                                                                            | 🗌 Yes 🛛 No |
| Are the lateral extents of the release overlying a subsurface mine?                                                                                                                             | 🗌 Yes 🛛 No |
| Are the lateral extents of the release overlying an unstable area such as karst geology?                                                                                                        | 🗙 Yes 🗌 No |
| Are the lateral extents of the release within a 100-year floodplain?                                                                                                                            | 🗌 Yes 🛛 No |
| Did the release impact areas <b>not</b> on an exploration, development, production, or storage site?                                                                                            | 🗌 Yes 🔀 No |