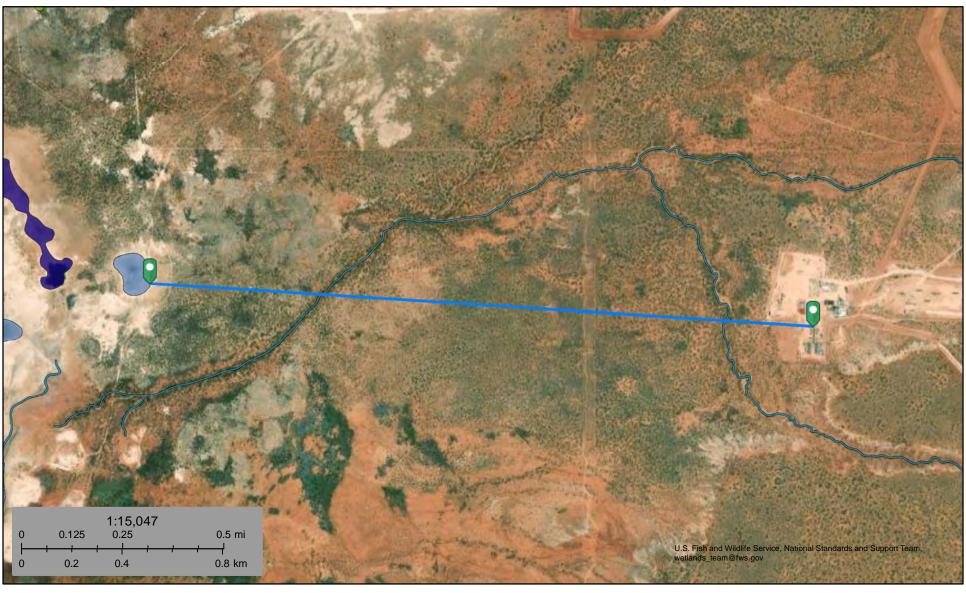

### Site Assessment/Characterization

This information must be provided to the appropriate district office no later than 90 days after the release discovery date.

| What is the shallowest depth to groundwater beneath the area affected by the release?                                                                                                           | (ft bgs)   |
|-------------------------------------------------------------------------------------------------------------------------------------------------------------------------------------------------|------------|
| Did this release impact groundwater or surface water?                                                                                                                                           | 🗌 Yes 🛛 No |
| Are the lateral extents of the release within 300 feet of a continuously flowing watercourse or any other significant watercourse?                                                              | 🗌 Yes 🛛 No |
| Are the lateral extents of the release within 200 feet of any lakebed, sinkhole, or playa lake (measured from the ordinary high-water mark)?                                                    | 🗌 Yes 🛛 No |
| Are the lateral extents of the release within 300 feet of an occupied permanent residence, school, hospital, institution, or church?                                                            | 🗌 Yes 🛛 No |
| Are the lateral extents of the release within 500 horizontal feet of a spring or a private domestic fresh water well used by less than five households for domestic or stock watering purposes? | 🗌 Yes 🛛 No |
| Are the lateral extents of the release within 1000 feet of any other fresh water well or spring?                                                                                                | 🗌 Yes 🔀 No |
| Are the lateral extents of the release within incorporated municipal boundaries or within a defined municipal fresh water well field?                                                           | 🗌 Yes 🛛 No |
| Are the lateral extents of the release within 300 feet of a wetland?                                                                                                                            | 🗌 Yes 🛛 No |
| Are the lateral extents of the release overlying a subsurface mine?                                                                                                                             | 🗌 Yes 🛛 No |
| Are the lateral extents of the release overlying an unstable area such as karst geology?                                                                                                        | 🗙 Yes 🗌 No |
| Are the lateral extents of the release within a 100-year floodplain?                                                                                                                            | 🗌 Yes 🛛 No |
| Did the release impact areas <b>not</b> on an exploration, development, production, or storage site?                                                                                            | 🗌 Yes 🔀 No |