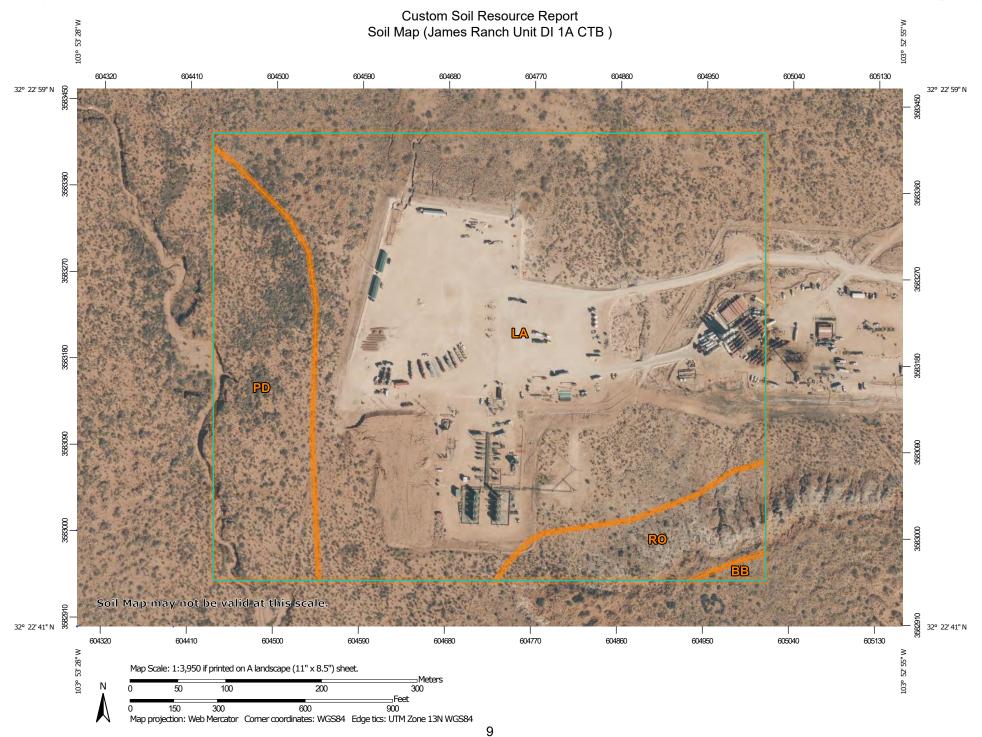

#### Site Assessment/Characterization

Site characterization was completed on August 10, 2023. A total of 27 sample points were established and samples were collected for field screening. Samples at the deepest vertical distance below closure criteria were submitted to the laboratory for analysis. In total, 61 samples were submitted to Eurofins Environment Testing in Midland, Texas, for analysis. The sample locations are presented in Attachment 1. Laboratory analysis results have been compared to the above-noted closure criteria and the results from the characterization activity are presented in Attachment 2. Exceedances are identified in the table as bold with a grey background.

#### Variance Request

Based on the initial characterization of the impacted area, the dimensions were determined to be approximately 692 feet long and 242 feet wide. The total area was determined to be 41,175 square feet (Figure 1 – Attachment 1). Excavation will commence as soon as approval for the work plan is achieved from NMOCD.