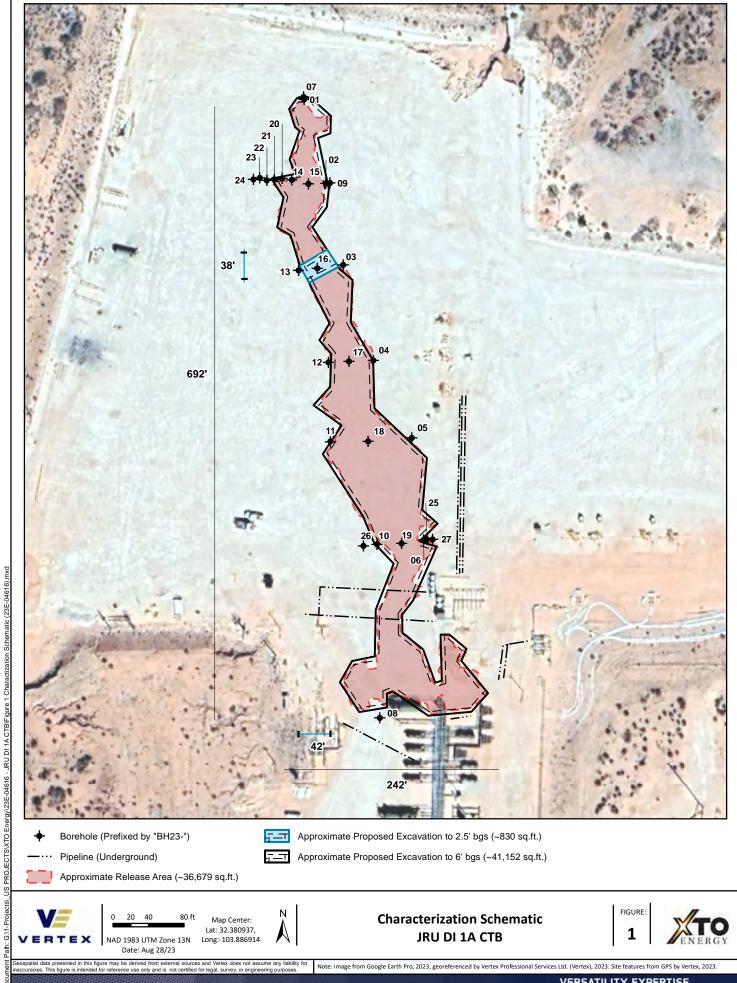

#### Site Assessment/Characterization

Site characterization was completed on August 10, 2023. A total of 27 sample points were established and samples were collected for field screening. Samples at the deepest vertical distance below closure criteria were submitted to the laboratory for analysis. In total, 61 samples were submitted to Eurofins Environment Testing in Midland, Texas, for analysis. The sample locations are presented in Attachment 1. Laboratory analysis results have been compared to the above-noted closure criteria and the results from the characterization activity are presented in Attachment 2. Exceedances are identified in the table as bold with a grey background.

#### **Proposed Remedial Activities**

Areas identified with contaminant concentrations above closure criteria will be remediated through excavation. Laboratory results from the site assessment/characterization have been referenced to estimate both the vertical and horizontal limits of the impacts and the volume of soil to be removed. The soil will be excavated to the extent of the known contamination or in 2-foot increments, whichever is less.

Exceedances to closure criteria were identified at all sample points within the stained area. A hydrovac truck will be utilized to locate underground facilities and hand excavation will be used to remove all contaminated soil within a 30-inch tolerance zone of all buried equipment. Heavy equipment will be used to complete excavation outside of the tolerance zone. Field screening will be utilized to confirm

The estimated volume to be excavated is **1,080 cubic yards**.

| Sample Point | Excavation Depth | Remediation Method |
|--------------|------------------|--------------------|
|              |                  |                    |
| BH23-02      | 0.5              | Trackhoe           |
| BH23-03      | 0.5              | Trackhoe           |
| BH23-04      | 0.5              | Trackhoe           |
| BH23-05      | 0.5              | Trackhoe           |
| BH23-10      | 0.5              | Trackhoe           |
| BH23-11      | 0.5              | Trackhoe           |
| BH23-12      | 0.5              | Trackhoe           |
| BH23-13      | 0.5              | Trackhoe           |
| BH23-14      | 0.5              | Trackhoe           |
| BH23-15      | 0.5              | Trackhoe           |
| BH23-16      | 2.5              | Trackhoe           |
| BH23-17      | 0.5              | Trackhoe           |
| BH23-18      | 0.5              | Trackhoe           |
| BH23-19      | 0.5              | Trackhoe           |

#### Variance Request

Based on the initial characterization of the impacted area, the dimensions were determined to be approximately 692 feet long and 242 feet wide. The total area was determined to be 41,175 square feet (Figure 1 – Attachment 1). Excavation will commence as soon as approval for the work plan is achieved from NMOCD.

Vertex Resource Services Inc. and XTO Energy would like to request a variance for confirmation sampling due to the square footage of the proposed excavation area. This variance request will consist of five-point composite samples for every 400 square feet for the base of the excavation. All walls will utilize five-point composite samples that are representative of no more than 200 square feet.