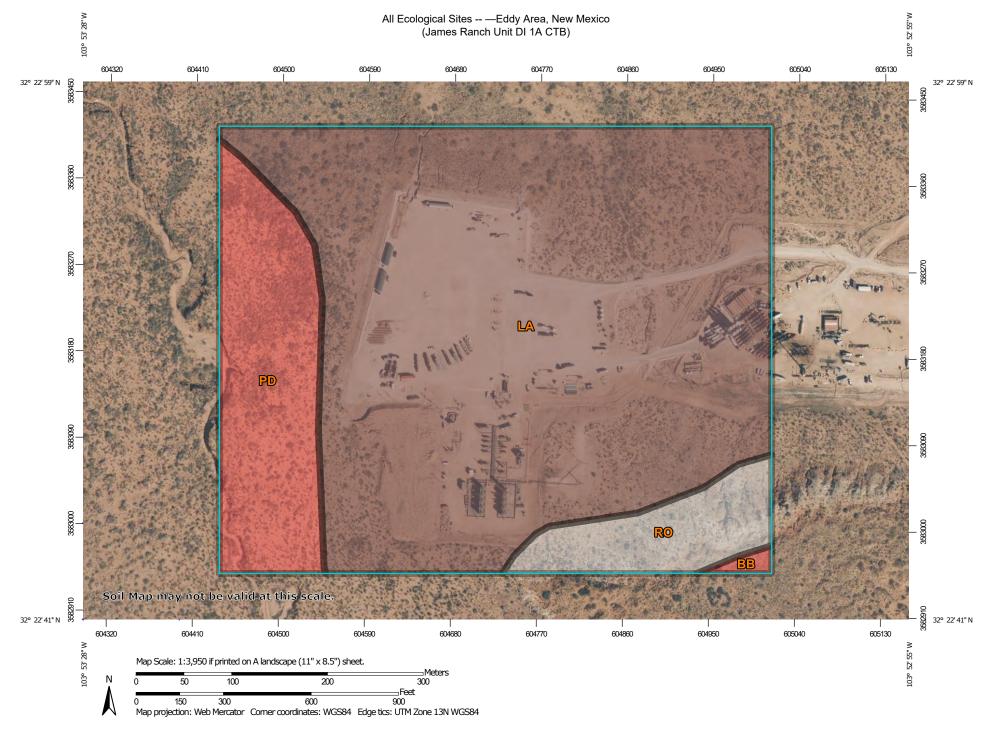

#### Site Assessment/Characterization

Site characterization was completed on August 10, 2023. A total of 27 sample points were established and samples were collected for field screening. Samples at the deepest vertical distance below closure criteria were submitted to the laboratory for analysis. In total, 61 samples were submitted to Eurofins Environment Testing in Midland, Texas, for analysis. The sample locations are presented in Attachment 1. Laboratory analysis results have been compared to the above-noted closure criteria and the results from the characterization activity are presented in Attachment 2. Exceedances are identified in the table as bold with a grey background.

#### Variance Request

Based on the initial characterization of the impacted area, the dimensions were determined to be approximately 692 feet long and 242 feet wide. The total area was determined to be 41,175 square feet (Figure 1 – Attachment 1). Excavation will commence as soon as approval for the work plan is achieved from NMOCD.