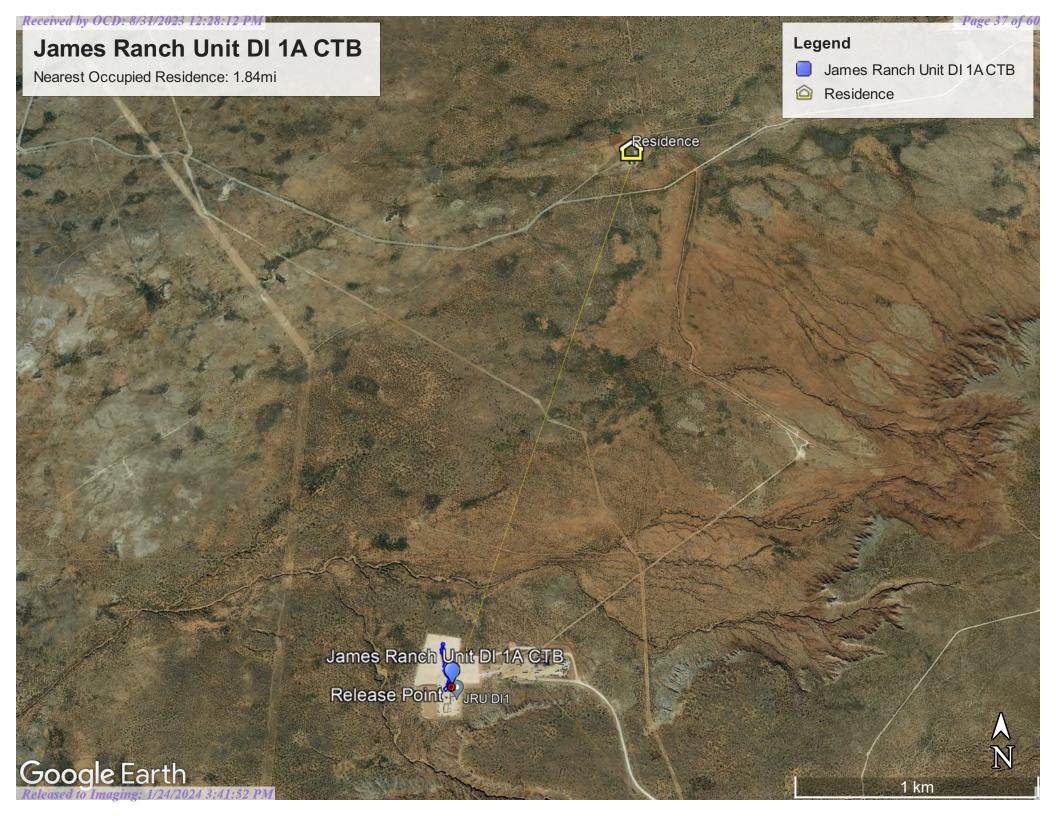

### **Location of Release Source**

Latitude 32.38001

(NAD 83 in decimal degrees to 5 decimal places)

| Site Name James Ranch Unit DI 1A CTB | Site Type Central Tank Battery |
|--------------------------------------|--------------------------------|
| Date Release Discovered 06/28/2023   | API# (if applicable)           |

### Site Assessment/Characterization

This information must be provided to the appropriate district office no later than 90 days after the release discovery date.

| What is the shallowest depth to groundwater beneath the area affected by the release?                                                                                                           | <u>110</u> (ft bgs) |
|-------------------------------------------------------------------------------------------------------------------------------------------------------------------------------------------------|---------------------|
| Did this release impact groundwater or surface water?                                                                                                                                           | 🗌 Yes 🛛 No          |
| Are the lateral extents of the release within 300 feet of a continuously flowing watercourse or any other significant watercourse?                                                              | 🗌 Yes 🛛 No          |
| Are the lateral extents of the release within 200 feet of any lakebed, sinkhole, or playa lake (measured from the ordinary high-water mark)?                                                    | 🗌 Yes 🛛 No          |
| Are the lateral extents of the release within 300 feet of an occupied permanent residence, school, hospital, institution, or church?                                                            | 🗌 Yes 🛛 No          |
| Are the lateral extents of the release within 500 horizontal feet of a spring or a private domestic fresh water well used by less than five households for domestic or stock watering purposes? | 🗌 Yes 🛛 No          |
| Are the lateral extents of the release within 1000 feet of any other fresh water well or spring?                                                                                                | 🗌 Yes 🛛 No          |
| Are the lateral extents of the release within incorporated municipal boundaries or within a defined municipal fresh water well field?                                                           | 🗌 Yes 🛛 No          |
| Are the lateral extents of the release within 300 feet of a wetland?                                                                                                                            | 🗌 Yes 🛛 No          |
| Are the lateral extents of the release overlying a subsurface mine?                                                                                                                             | 🗌 Yes 🛛 No          |
| Are the lateral extents of the release overlying an unstable area such as karst geology?                                                                                                        | 🗙 Yes 🗌 No          |
| Are the lateral extents of the release within a 100-year floodplain?                                                                                                                            | 🗌 Yes 🛛 No          |
| Did the release impact areas <b>not</b> on an exploration, development, production, or storage site?                                                                                            | 🗌 Yes 🔀 No          |