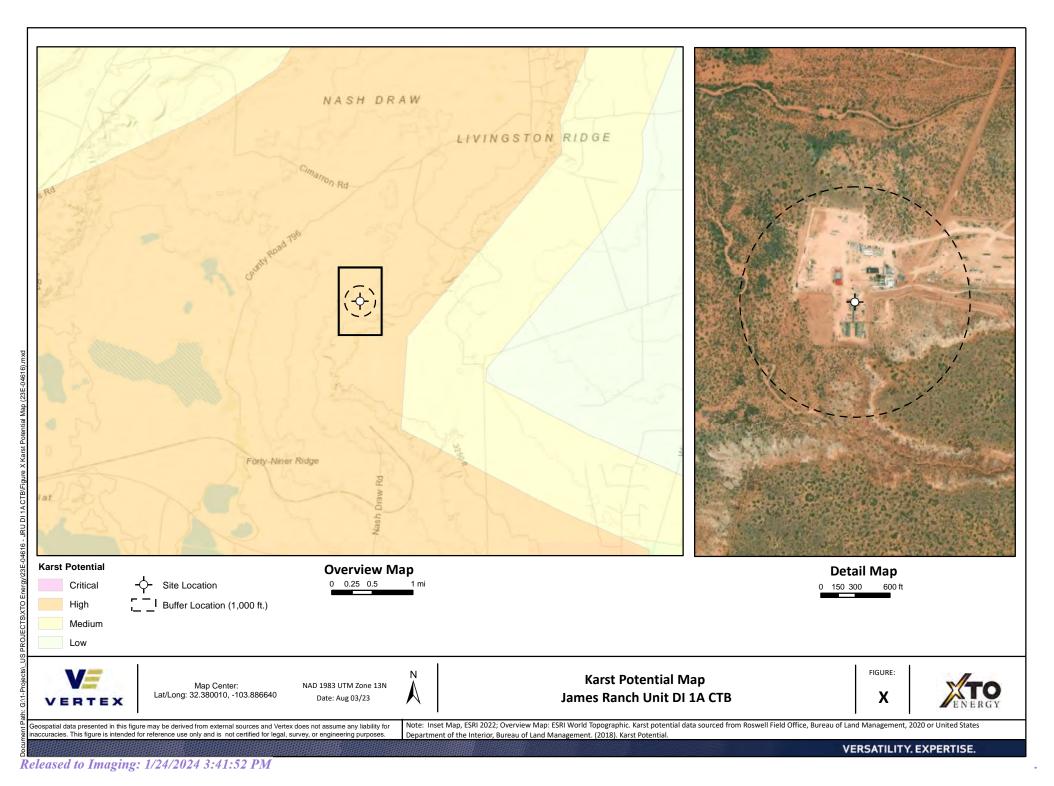

### Site Assessment/Characterization

This information must be provided to the appropriate district office no later than 90 days after the release discovery date.

| What is the shallowest depth to groundwater beneath the area affected by the release?                                                                                                           | <u>110</u> (ft bgs) |
|-------------------------------------------------------------------------------------------------------------------------------------------------------------------------------------------------|---------------------|
| Did this release impact groundwater or surface water?                                                                                                                                           | 🗌 Yes 🛛 No          |
| Are the lateral extents of the release within 300 feet of a continuously flowing watercourse or any other significant watercourse?                                                              | 🗌 Yes 🛛 No          |
| Are the lateral extents of the release within 200 feet of any lakebed, sinkhole, or playa lake (measured from the ordinary high-water mark)?                                                    | 🗌 Yes 🛛 No          |
| Are the lateral extents of the release within 300 feet of an occupied permanent residence, school, hospital, institution, or church?                                                            | 🗌 Yes 🛛 No          |
| Are the lateral extents of the release within 500 horizontal feet of a spring or a private domestic fresh water well used by less than five households for domestic or stock watering purposes? | 🗌 Yes 🛛 No          |
| Are the lateral extents of the release within 1000 feet of any other fresh water well or spring?                                                                                                | 🗌 Yes 🛛 No          |
| Are the lateral extents of the release within incorporated municipal boundaries or within a defined municipal fresh water well field?                                                           | 🗌 Yes 🛛 No          |
| Are the lateral extents of the release within 300 feet of a wetland?                                                                                                                            | 🗌 Yes 🛛 No          |
| Are the lateral extents of the release overlying a subsurface mine?                                                                                                                             | 🗌 Yes 🛛 No          |
| Are the lateral extents of the release overlying an unstable area such as karst geology?                                                                                                        | 🗙 Yes 🗌 No          |
| Are the lateral extents of the release within a 100-year floodplain?                                                                                                                            | 🗌 Yes 🛛 No          |
| Did the release impact areas <b>not</b> on an exploration, development, production, or storage site?                                                                                            | 🗌 Yes 🔀 No          |

### Site Assessment/Characterization

This information must be provided to the appropriate district office no later than 90 days after the release discovery date.

| What is the shallowest depth to groundwater beneath the area affected by the release?                                                                                                           | (ft bgs)   |
|-------------------------------------------------------------------------------------------------------------------------------------------------------------------------------------------------|------------|
| Did this release impact groundwater or surface water?                                                                                                                                           | 🗌 Yes 🛛 No |
| Are the lateral extents of the release within 300 feet of a continuously flowing watercourse or any other significant watercourse?                                                              | 🗌 Yes 🛛 No |
| Are the lateral extents of the release within 200 feet of any lakebed, sinkhole, or playa lake (measured from the ordinary high-water mark)?                                                    | 🗌 Yes 🛛 No |
| Are the lateral extents of the release within 300 feet of an occupied permanent residence, school, hospital, institution, or church?                                                            | 🗌 Yes 🛛 No |
| Are the lateral extents of the release within 500 horizontal feet of a spring or a private domestic fresh water well used by less than five households for domestic or stock watering purposes? | 🗌 Yes 🛛 No |
| Are the lateral extents of the release within 1000 feet of any other fresh water well or spring?                                                                                                | 🗌 Yes 🔀 No |
| Are the lateral extents of the release within incorporated municipal boundaries or within a defined municipal fresh water well field?                                                           | 🗌 Yes 🛛 No |
| Are the lateral extents of the release within 300 feet of a wetland?                                                                                                                            | 🗌 Yes 🛛 No |
| Are the lateral extents of the release overlying a subsurface mine?                                                                                                                             | 🗌 Yes 🛛 No |
| Are the lateral extents of the release overlying an unstable area such as karst geology?                                                                                                        | 🗙 Yes 🗌 No |
| Are the lateral extents of the release within a 100-year floodplain?                                                                                                                            | 🗌 Yes 🛛 No |
| Did the release impact areas <b>not</b> on an exploration, development, production, or storage site?                                                                                            | 🗌 Yes 🔀 No |