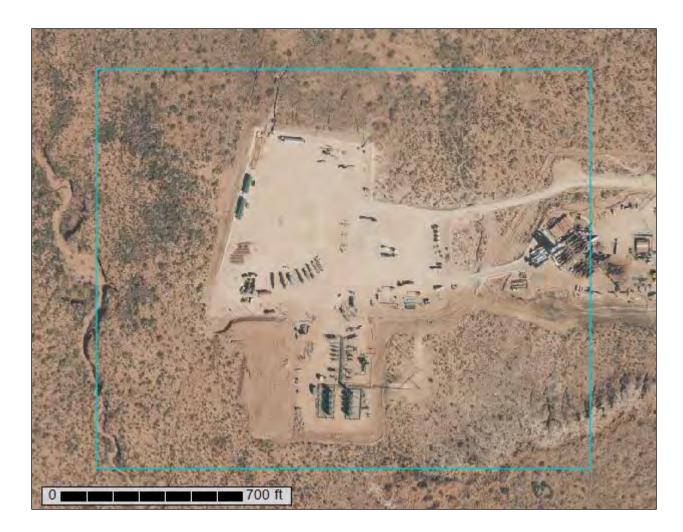

#### Variance Request

Based on the initial characterization of the impacted area, the dimensions were determined to be approximately 692 feet long and 242 feet wide. The total area was determined to be 41,175 square feet (Figure 1 – Attachment 1). Excavation will commence as soon as approval for the work plan is achieved from NMOCD.