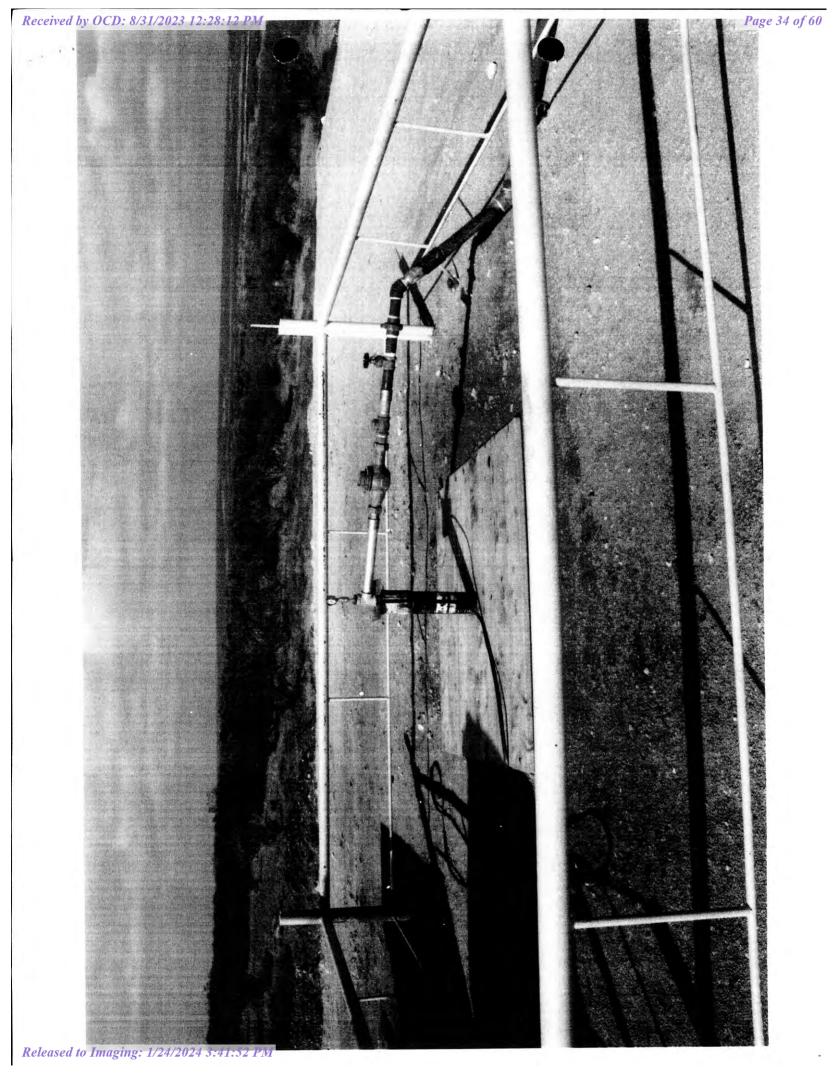

### Nature and Volume of Release

| Materia          | l(s) Released (Select all that apply and attach calculations or specific                                               | justification for the volumes provided below) |
|------------------|------------------------------------------------------------------------------------------------------------------------|-----------------------------------------------|
| Crude Oil        | Volume Released (bbls)                                                                                                 | Volume Recovered (bbls)                       |
| ▼ Produced Water | Volume Released (bbls) 37.08                                                                                           | Volume Recovered (bbls) 30.00                 |
|                  | Is the concentration of total dissolved solids (TDS)<br>in the produced water >10,000 mg/l?                            | X Yes No                                      |
| Condensate       | Volume Released (bbls)                                                                                                 | Volume Recovered (bbls)                       |
| 🗌 Natural Gas    | Volume Released (Mcf)                                                                                                  | Volume Recovered (Mcf)                        |
| Other (describe) | Volume/Weight Released (provide units)                                                                                 | Volume/Weight Recovered (provide units)       |
|                  | l corrosion caused a release of fluids from the 6" outlet<br>red. A third-party contractor has been retained for remed |                                               |

### Nature and Volume of Release

| al(s) Released (Select all that apply and attach calculations or specific                                             | justification for the volumes provided below)                                                                                                                                                                                                                                                                                                                                     |
|-----------------------------------------------------------------------------------------------------------------------|-----------------------------------------------------------------------------------------------------------------------------------------------------------------------------------------------------------------------------------------------------------------------------------------------------------------------------------------------------------------------------------|
| Volume Released (bbls)                                                                                                | Volume Recovered (bbls)                                                                                                                                                                                                                                                                                                                                                           |
| Volume Released (bbls) 37.08                                                                                          | Volume Recovered (bbls) 30.00                                                                                                                                                                                                                                                                                                                                                     |
| Is the concentration of total dissolved solids (TDS)<br>in the produced water >10,000 mg/l?                           | X Yes No                                                                                                                                                                                                                                                                                                                                                                          |
| Volume Released (bbls)                                                                                                | Volume Recovered (bbls)                                                                                                                                                                                                                                                                                                                                                           |
| Volume Released (Mcf)                                                                                                 | Volume Recovered (Mcf)                                                                                                                                                                                                                                                                                                                                                            |
| Volume/Weight Released (provide units)                                                                                | Volume/Weight Recovered (provide units)                                                                                                                                                                                                                                                                                                                                           |
| l corrosion caused a release of fluids from the 6" outlet<br>red. A third-party contractor has been retained for reme | line on the production bulk vessel. All free fluids were diation purposes.                                                                                                                                                                                                                                                                                                        |
|                                                                                                                       | Volume Released (bbls)         Volume Released (bbls)         37.08         Is the concentration of total dissolved solids (TDS) in the produced water >10,000 mg/l?         Volume Released (bbls)         Volume Released (bbls)         Volume Released (Mcf)         Volume/Weight Released (provide units)         I corrosion caused a release of fluids from the 6" outlet |