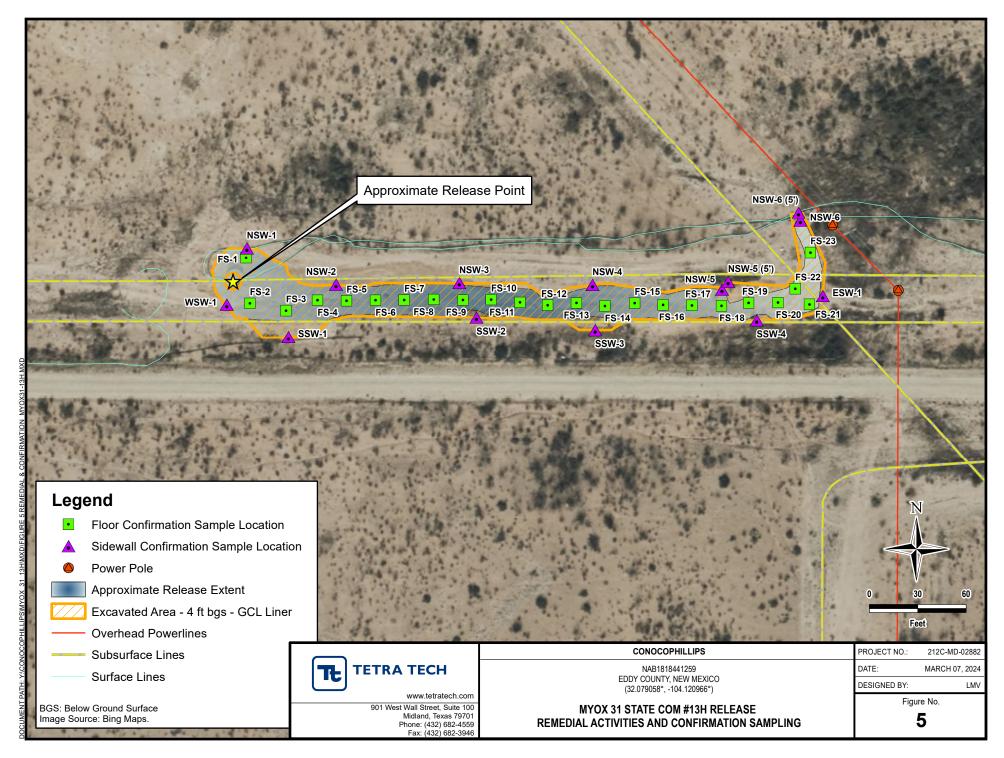

Impacted soils were excavated as indicated in Figure 5. The areas within the release footprint were excavated to a maximum depth of 4 feet below surrounding grade. Due to safety concerns associated with working around the tin horn and pressurized lines, impacted soils were excavated by hand within 4 feet of subsurface lines. Heavy machinery remained outside this buffer zone to avoid any associated risk or disturbance. Photographs from the excavated areas prior to backfill are provided in Appendix E.

Following excavation, confirmation floor and sidewall samples were collected and submitted for laboratory analysis to verify efficacy of remediation activities. Per the NMOCD approved confirmation sampling plan, confirmation samples were collected such that each discrete sample (sidewall and floor) was representative of no more than 400 square feet of excavated area. Areas of excavation associated with exceedances of the Site RRALs were expanded horizontally. Iterative confirmation samples were located to encompass the original sample locations that triggered removal (nomenclature defined in Table 4) post-additional excavations. A total of twenty-three (23) confirmation floor sample locations and twelve (12) confirmation sidewall sample locations were used during remedial activities. Confirmation sidewall sample locations were categorized with the cardinal direction (N, E, S, W) followed by SW-#. Confirmation floor sample locations were labeled with "FS"-#. Excavated areas, depths and confirmation sample locations are indicated in Figure 5.

Collected confirmation samples were placed into laboratory-provided sample containers, transferred under chain-of-custody, and analyzed within appropriate holding times by Cardinal. The soil samples were analyzed for TPH (GRO+DRO+MRO) by EPA Method 8015M, BTEX by EPA Method 8021B, and chlorides by SM4500Cl-B. The analytical results were directly compared to the established Site RRALs to demonstrate compliance.

The results of the January 2024 confirmation sampling events are summarized in Table 4. All final confirmation soil samples (floor and sidewall) were below applicable cleanup levels for chloride, TPH, and BTEX. Copies of laboratory analysis and chain-of-custody documentation are included in Appendix F.

#### **RECLAMATION ACTIVITIES**

Based on 19.15.29.13 NMAC, all areas disturbed by the remediation have been reclaimed. Collected confirmation samples were placed into laboratory-provided sample containers, transferred under chain-of-custody, and analyzed within appropriate holding times by Cardinal. The soil samples were analyzed for TPH (GRO+DRO+MRO) by EPA Method 8015M, BTEX by EPA Method 8021B, and chlorides by SM4500Cl-B. The analytical results were directly compared to the reclamation requirements and established Site RRALs to demonstrate compliance. All final confirmation soil samples (floor and sidewall) were below applicable cleanup levels for chloride, TPH and BTEX. Excavated areas, depths and confirmation sample locations are indicated in Figure 5. The results of the January 2024 confirmation sampling events are summarized in Table 4.