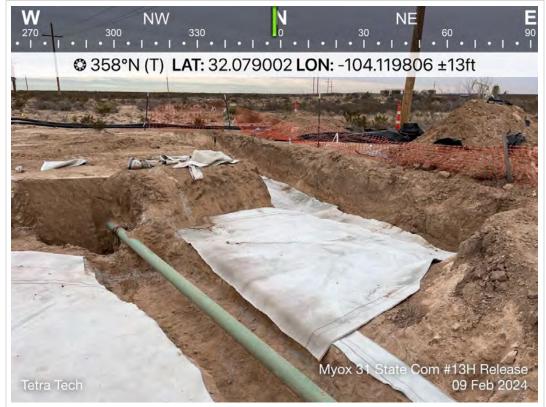

Impacted soils were excavated as indicated in Figure 5. The areas within the release footprint were excavated to a maximum depth of 4 feet below surrounding grade. Due to safety concerns associated with working around the tin horn and pressurized lines, impacted soils were excavated by hand within 4 feet of subsurface lines. Heavy machinery remained outside this buffer zone to avoid any associated risk or disturbance. Photographs from the excavated areas prior to backfill are provided in Appendix E.

All excavated material was transported offsite for proper disposal. Approximately 1,420 cubic yards of material were transported to the R360 Red Bluff Landfill in Orla, Texas. Copies of the waste manifests are included in Appendix E.