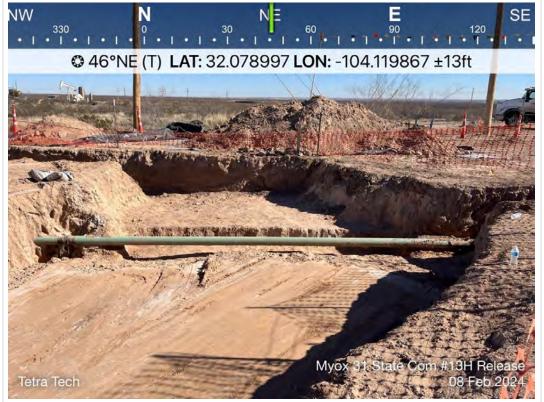

Impacted soils were excavated as indicated in Figure 5. The areas within the release footprint were excavated to a maximum depth of 4 feet below surrounding grade. Due to safety concerns associated with working around the tin horn and pressurized lines, impacted soils were excavated by hand within 4 feet of subsurface lines. Heavy machinery remained outside this buffer zone to avoid any associated risk or disturbance. Photographs from the excavated areas prior to backfill are provided in Appendix E.

Once confirmation sampling activities were completed and associated analytical results for confirmation sidewall samples were below the chloride reclamation requirement, a geosynthetic clay liner (GCL) was installed at the base of the 4-foot excavated area to inhibit the vertical migration of chlorides below the

ConocoPhillips

excavation depth due to percolating rainwater. A trench was cut along the edges of the base of the 4-foot excavation in order to "key set" the liner material to secure the liner in place, thus inhibiting potential contact between percolating rainwater and the soils remaining below the excavated area. Additionally, the excavation bottom was sloped to shed percolating rainwater to the liner's edges. Following installation of the GCL, the excavated areas were backfilled with clean material to pre-excavation surface grade. The specifications of the clay liner are included in Appendix D.