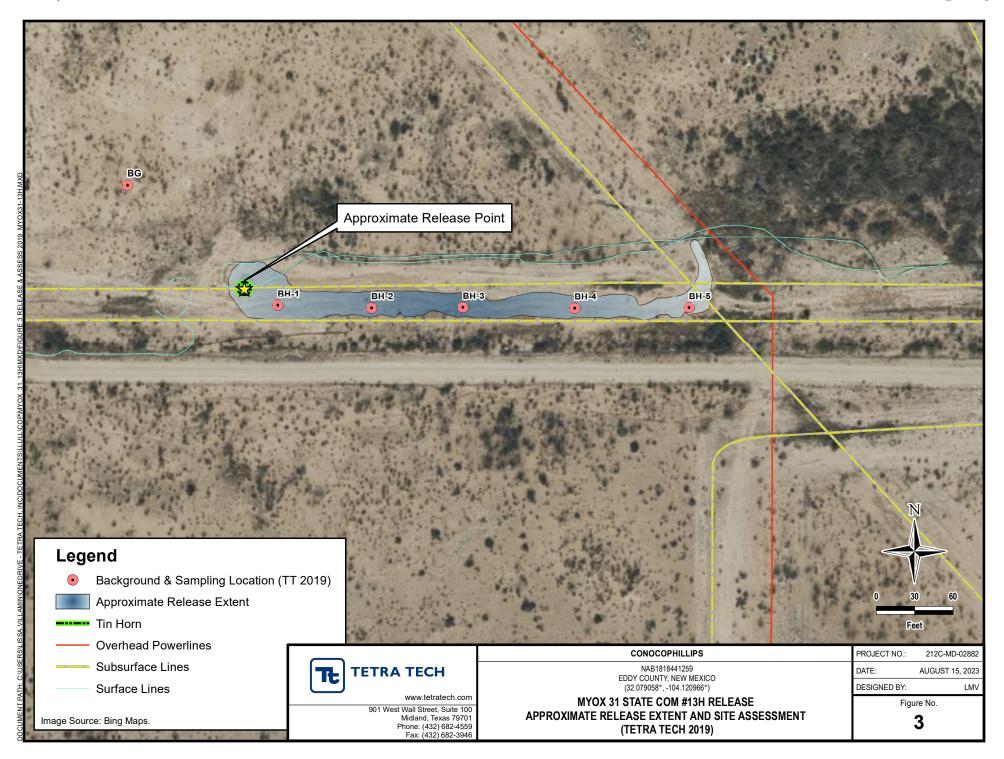

#### **INITIAL SITE ASSESSMENT AND 2019 WORK PLAN**

On behalf of COP's predecessor-in interest ("COG"), Tetra Tech conducted assessment sampling activities between April 9 and April 11, 2019. Five (5) borings (BH-1 through BH-5) were installed with a truck-mounted air rotary rig within the release footprint to total depths ranging from 50 to 60 feet bgs. One (1) background borehole (BG) was installed in the adjacent pasture to a total depth of 50 feet bgs in order to evaluate the chloride concentrations in native soils. Figure 3 shows the approximate release extent and sample locations from the initial assessment.