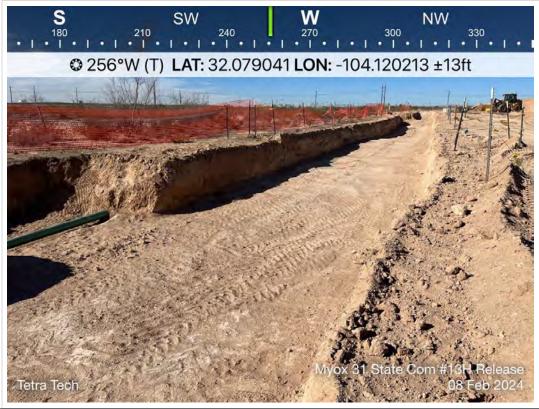

Impacted soils were excavated as indicated in Figure 5. The areas within the release footprint were excavated to a maximum depth of 4 feet below surrounding grade. Due to safety concerns associated with working around the tin horn and pressurized lines, impacted soils were excavated by hand within 4 feet of subsurface lines. Heavy machinery remained outside this buffer zone to avoid any associated risk or disturbance. Photographs from the excavated areas prior to backfill are provided in Appendix E.

All excavated material was transported offsite for proper disposal. Approximately 1,420 cubic yards of material were transported to the R360 Red Bluff Landfill in Orla, Texas. Copies of the waste manifests are included in Appendix E.