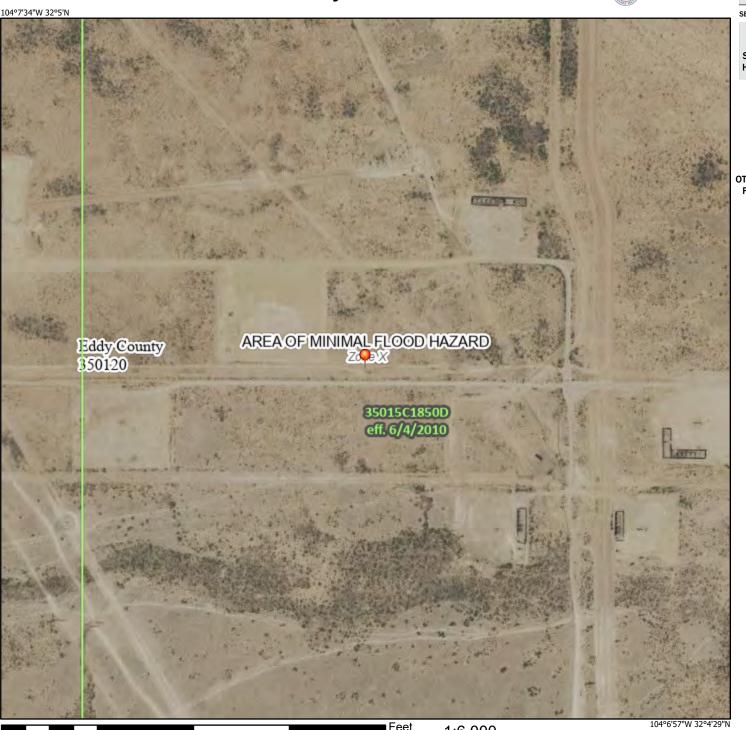

Myox 31 State Com #13H Release

Unit Letter P, Section 31, Township 25 South, Range 28 East

Eddy County, New Mexico Incident ID nAB1818441259

Ms. Maxwell:

Tetra Tech, Inc. (Tetra Tech) was contacted by ConocoPhillips Company (COP) to assess a historical COG Operating, LLC (COG) release that occurred from a tin horn (valve cellar) associated with the Myox 31 State Com #13H well (API # 30-015-37497). The approximate release site coordinates are 32.079058°, -104.120966°, located in the Public Land Survey System (PLSS) Unit Letter P, Section 31, Township 25 South, Range 28 East, Eddy County, New Mexico (Site). The Site location is shown on Figures 1 and 2. The Site is located on State Trust Lands.

#### **BACKGROUND**

According to the State of New Mexico C-141 Initial Report, the release was discovered on June 27, 2018. The release was caused by the check valve malfunctioning causing a release from the tin horn. The release consisted of approximately 36 bbls of produced water, of which 4 bbls of produced water were recovered during the initial response activities via vacuum truck. The release was in the pasture.