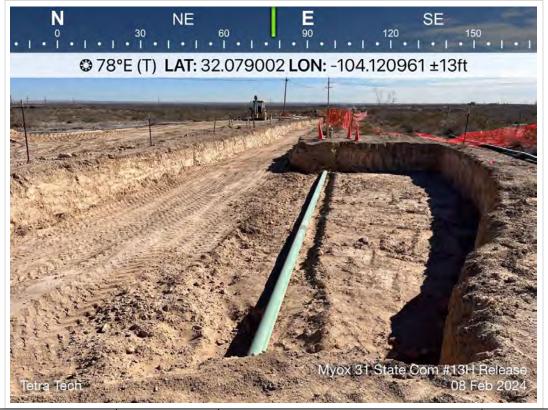

Impacted soils were excavated as indicated in Figure 5. The areas within the release footprint were excavated to a maximum depth of 4 feet below surrounding grade. Due to safety concerns associated with working around the tin horn and pressurized lines, impacted soils were excavated by hand within 4 feet of subsurface lines. Heavy machinery remained outside this buffer zone to avoid any associated risk or disturbance. Photographs from the excavated areas prior to backfill are provided in Appendix E.