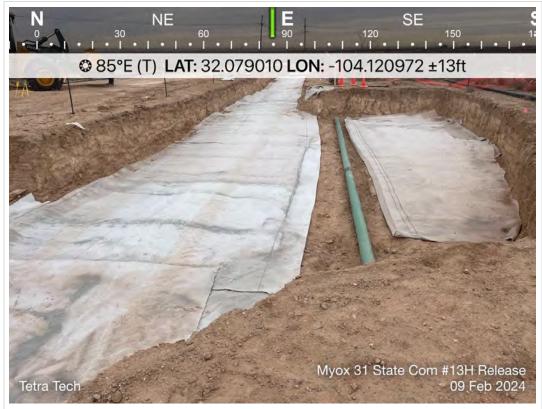

Once confirmation sampling activities were completed and associated analytical results for confirmation sidewall samples were below the chloride reclamation requirement, a geosynthetic clay liner (GCL) was installed at the base of the 4-foot excavated area to inhibit the vertical migration of chlorides below the

ConocoPhillips

excavation depth due to percolating rainwater. A trench was cut along the edges of the base of the 4-foot excavation in order to "key set" the liner material to secure the liner in place, thus inhibiting potential contact between percolating rainwater and the soils remaining below the excavated area. Additionally, the excavation bottom was sloped to shed percolating rainwater to the liner's edges. Following installation of the GCL, the excavated areas were backfilled with clean material to pre-excavation surface grade. The specifications of the clay liner are included in Appendix D.