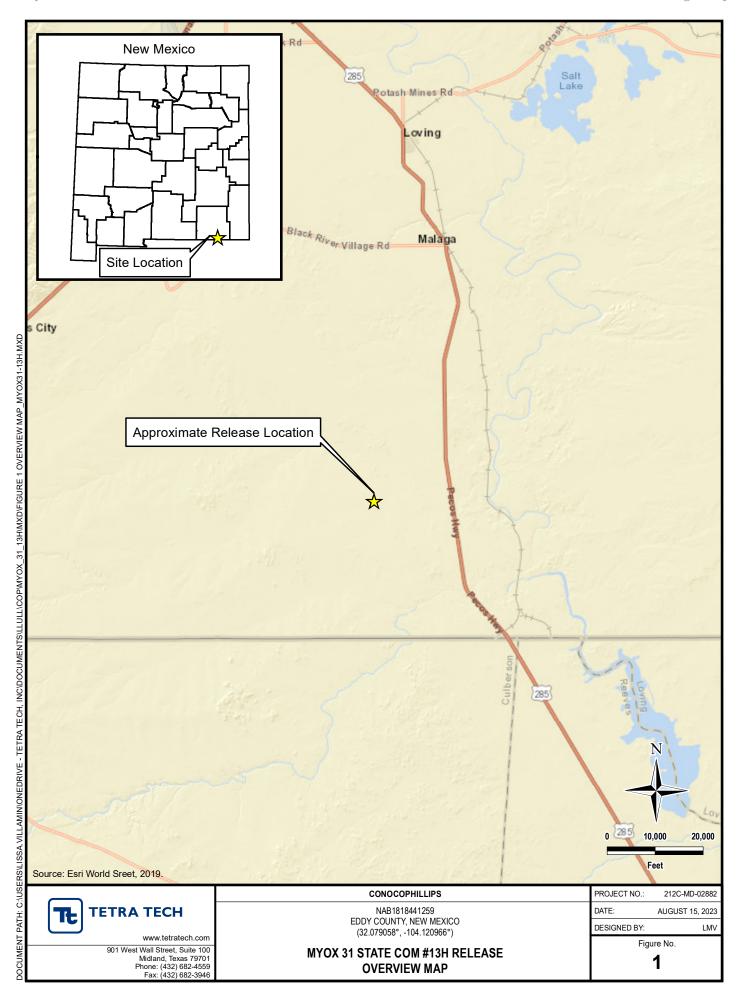

Myox 31 State Com #13H Release

Unit Letter P, Section 31, Township 25 South, Range 28 East

Eddy County, New Mexico Incident ID nAB1818441259

Ms. Maxwell:

Tetra Tech, Inc. (Tetra Tech) was contacted by ConocoPhillips Company (COP) to assess a historical COG Operating, LLC (COG) release that occurred from a tin horn (valve cellar) associated with the Myox 31 State Com #13H well (API # 30-015-37497). The approximate release site coordinates are 32.079058°, -104.120966°, located in the Public Land Survey System (PLSS) Unit Letter P, Section 31, Township 25 South, Range 28 East, Eddy County, New Mexico (Site). The Site location is shown on Figures 1 and 2. The Site is located on State Trust Lands.