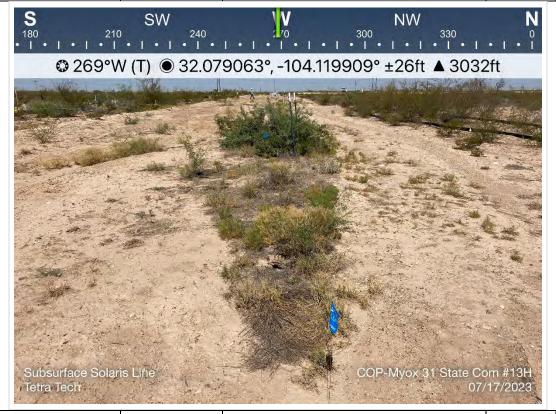

#### ADDITIONAL SITE ASSESSMENT AND SAMPLING RESULTS

On behalf of COP, Tetra Tech conducted additional soil sampling at the Site to assess the current soil concentration levels within the reported release footprint and collect background samples within NMOCD guidelines. On July 17, 2023, Tetra Tech installed ten (10) borings (BH-23-1 through BH-23-10) in and around the reported release extent. BH-23-1 and BH-23-2 were installed to 20 feet bgs within the release footprint. BH-23-3 through BH-23-10 were installed to 1 foot bgs around the release extent to complete horizontal delineation.

#### ADDITIONAL BACKGROUND SAMPLING

During the July 17, 2023 additional assessment activities, Tetra Tech installed three (3) background borings (BG-1 through BG-3) within 100 feet of the release area to depths of 20 feet bgs. Boring locations are indicated in Figure 4. A total of sixty (60) soil samples were collected from these background borings and placed into laboratory-provided sample containers, transferred under chain-of-custody, and analyzed within appropriate holding times by Cardinal. The samples were analyzed for chloride by SM4500Cl-B.