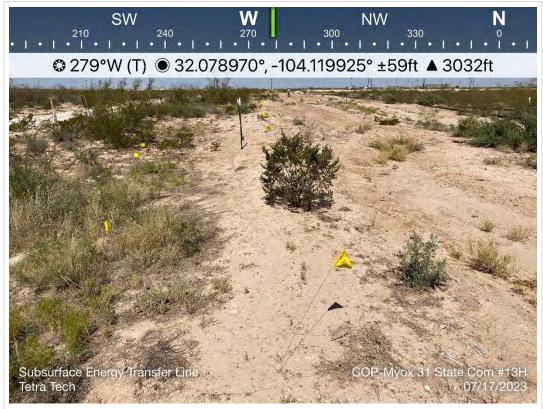

#### **INITIAL SITE ASSESSMENT AND 2019 WORK PLAN**

On behalf of COP's predecessor-in interest ("COG"), Tetra Tech conducted assessment sampling activities between April 9 and April 11, 2019. Five (5) borings (BH-1 through BH-5) were installed with a truck-mounted air rotary rig within the release footprint to total depths ranging from 50 to 60 feet bgs. One (1) background borehole (BG) was installed in the adjacent pasture to a total depth of 50 feet bgs in order to evaluate the chloride concentrations in native soils. Figure 3 shows the approximate release extent and sample locations from the initial assessment.