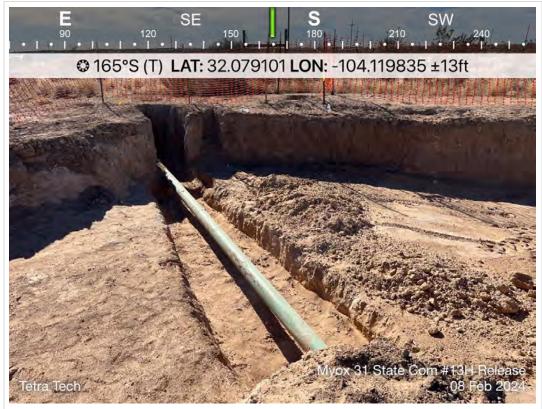

Impacted soils were excavated as indicated in Figure 5. The areas within the release footprint were excavated to a maximum depth of 4 feet below surrounding grade. Due to safety concerns associated with working around the tin horn and pressurized lines, impacted soils were excavated by hand within 4 feet of subsurface lines. Heavy machinery remained outside this buffer zone to avoid any associated risk or disturbance. Photographs from the excavated areas prior to backfill are provided in Appendix E.