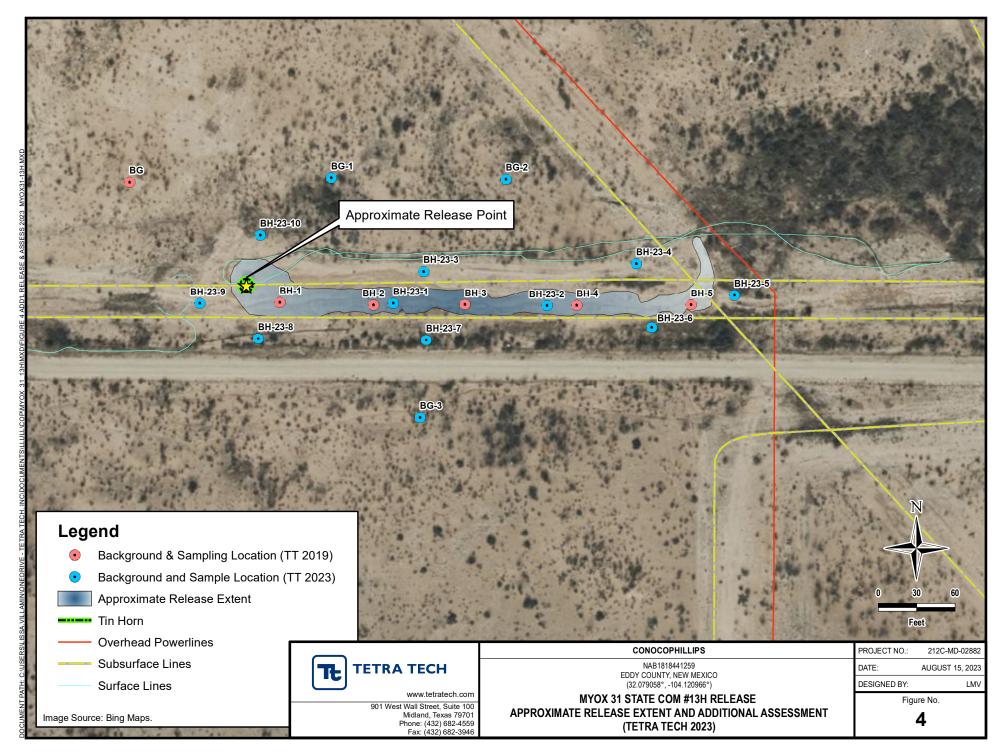

#### ADDITIONAL SITE ASSESSMENT AND SAMPLING RESULTS

On behalf of COP, Tetra Tech conducted additional soil sampling at the Site to assess the current soil concentration levels within the reported release footprint and collect background samples within NMOCD guidelines. On July 17, 2023, Tetra Tech installed ten (10) borings (BH-23-1 through BH-23-10) in and around the reported release extent. BH-23-1 and BH-23-2 were installed to 20 feet bgs within the release footprint. BH-23-3 through BH-23-10 were installed to 1 foot bgs around the release extent to complete horizontal delineation.

#### ADDITIONAL BACKGROUND SAMPLING

During the July 17, 2023 additional assessment activities, Tetra Tech installed three (3) background borings (BG-1 through BG-3) within 100 feet of the release area to depths of 20 feet bgs. Boring locations are indicated in Figure 4. A total of sixty (60) soil samples were collected from these background borings and placed into laboratory-provided sample containers, transferred under chain-of-custody, and analyzed within appropriate holding times by Cardinal. The samples were analyzed for chloride by SM4500Cl-B.