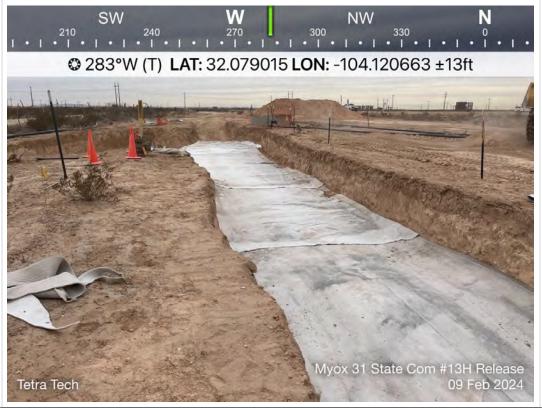

Once confirmation sampling activities were completed and associated analytical results for confirmation sidewall samples were below the chloride reclamation requirement, a geosynthetic clay liner (GCL) was installed at the base of the 4-foot excavated area to inhibit the vertical migration of chlorides below the

ConocoPhillips

excavation depth due to percolating rainwater. A trench was cut along the edges of the base of the 4-foot excavation in order to "key set" the liner material to secure the liner in place, thus inhibiting potential contact between percolating rainwater and the soils remaining below the excavated area. Additionally, the excavation bottom was sloped to shed percolating rainwater to the liner's edges. Following installation of the GCL, the excavated areas were backfilled with clean material to pre-excavation surface grade. The specifications of the clay liner are included in Appendix D.