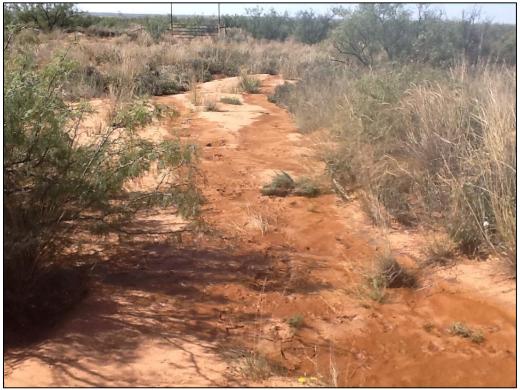

## V. Work Performed

On October 31, 2014, Safety & Environmental Solutions, Inc. was onsite photographs were taken and the location was mapped.

On November 12, 2014, Safety & Environmental Solutions, Inc. was onsite to determine vertical extent of contamination. All Samples were properly packaged, preserved and transported to the Laboratory, Hobbs New Mexico and analyzed for Benzene, Toluene, Ethylbenzene, Xylenes, Total BTEX and Chloride (Cl<sup>-</sup>) (Method SM4500Cl-B). The results of the analysis are presented in the table below:

The Vertical Extent was found in all test trenches.

On December 3, 2014 SESI on site to excavate 100 yards of contaminated soil was removed and transported to Sundance.