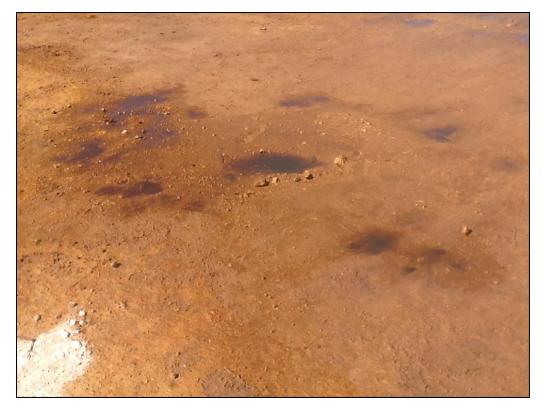

## V. Work Performed

On October 31, 2014, Safety & Environmental Solutions, Inc. was onsite photographs were taken and the location was mapped.

On November 12, 2014, Safety & Environmental Solutions, Inc. was onsite to determine vertical extent of contamination. All Samples were properly packaged, preserved and transported to the Laboratory, Hobbs New Mexico and analyzed for Benzene, Toluene, Ethylbenzene, Xylenes, Total BTEX and Chloride (Cl<sup>-</sup>) (Method SM4500Cl-B). The results of the analysis are presented in the table below:

The Vertical Extent was found in all test trenches.

On December 3, 2014 SESI on site to excavate 100 yards of contaminated soil was removed and transported to Sundance.