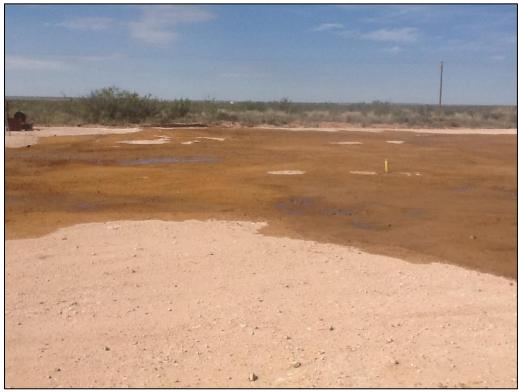

## V. Work Performed

On October 31, 2014, Safety & Environmental Solutions, Inc. was onsite photographs were taken and the location was mapped.

On November 12, 2014, Safety & Environmental Solutions, Inc. was onsite to determine vertical extent of contamination. All Samples were properly packaged, preserved and transported to the Laboratory, Hobbs New Mexico and analyzed for Benzene, Toluene, Ethylbenzene, Xylenes, Total BTEX and Chloride (Cl<sup>-</sup>) (Method SM4500Cl-B). The results of the analysis are presented in the table below:

The Vertical Extent was found in all test trenches.

On December 3, 2014 SESI on site to excavate 100 yards of contaminated soil was removed and transported to Sundance.