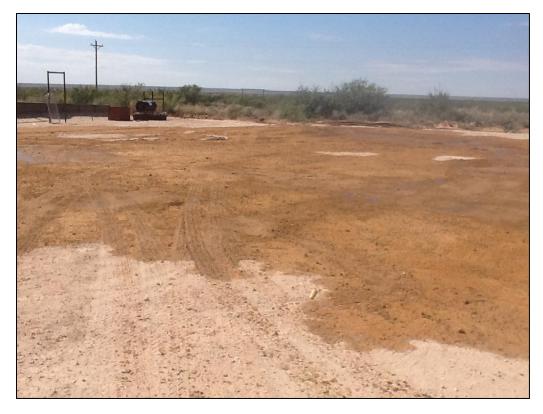

## V. Work Performed

On October 31, 2014, Safety & Environmental Solutions, Inc. was onsite photographs were taken and the location was mapped.

On November 12, 2014, Safety & Environmental Solutions, Inc. was onsite to determine vertical extent of contamination. All Samples were properly packaged, preserved and transported to the Laboratory, Hobbs New Mexico and analyzed for Benzene, Toluene, Ethylbenzene, Xylenes, Total BTEX and Chloride (Cl<sup>-</sup>) (Method SM4500Cl-B). The results of the analysis are presented in the table below:

The Vertical Extent was found in all test trenches.

On December 3, 2014 SESI on site to excavate 100 yards of contaminated soil was removed and transported to Sundance.