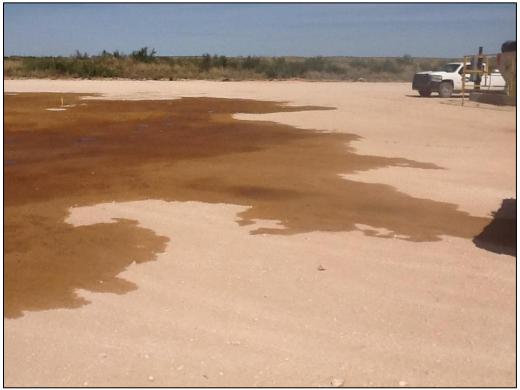

## V. Work Performed

On October 31, 2014, Safety & Environmental Solutions, Inc. was onsite photographs were taken and the location was mapped.

On November 12, 2014, Safety & Environmental Solutions, Inc. was onsite to determine vertical extent of contamination. All Samples were properly packaged, preserved and transported to the Laboratory, Hobbs New Mexico and analyzed for Benzene, Toluene, Ethylbenzene, Xylenes, Total BTEX and Chloride (Cl<sup>-</sup>) (Method SM4500Cl-B). The results of the analysis are presented in the table below:

The Vertical Extent was found in all test trenches.

On December 3, 2014 SESI on site to excavate 100 yards of contaminated soil was removed and transported to Sundance.