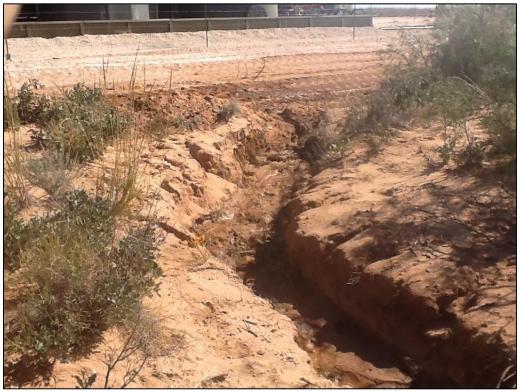

The Vertical Extent was found in all test trenches.

On December 3, 2014 SESI on site to excavate 100 yards of contaminated soil was removed and transported to Sundance.

## VI. Closure

- 1. Excavate contaminated soil to where the sides and bottom of the excavation are less than 1000 PPM TPH. Transport all contaminated soil to an approved NMOCD facility for disposal.
- 2. Confirmation samples were taken.
- 3. The excavated area has been backfilled with clean soil off the location and caliche on the location.