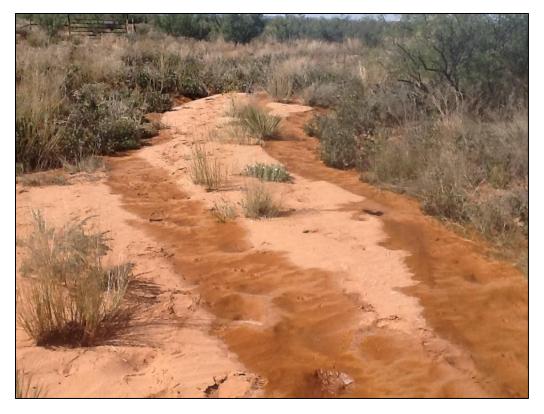

## V. Work Performed

On October 31, 2014, Safety & Environmental Solutions, Inc. was onsite photographs were taken and the location was mapped.

On November 12, 2014, Safety & Environmental Solutions, Inc. was onsite to determine vertical extent of contamination. All Samples were properly packaged, preserved and transported to the Laboratory, Hobbs New Mexico and analyzed for Benzene, Toluene, Ethylbenzene, Xylenes, Total BTEX and Chloride (Cl<sup>-</sup>) (Method SM4500Cl-B). The results of the analysis are presented in the table below:

The Vertical Extent was found in all test trenches.

On December 3, 2014 SESI on site to excavate 100 yards of contaminated soil was removed and transported to Sundance.