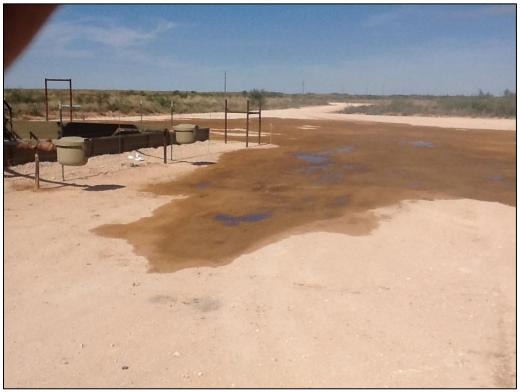

According to the C-141 dated October 31, 2014 the cause of release was the oil hauler fell asleep while loading and overflowed his tank.

## V. Work Performed

On October 31, 2014, Safety & Environmental Solutions, Inc. was onsite photographs were taken and the location was mapped.

On November 12, 2014, Safety & Environmental Solutions, Inc. was onsite to determine vertical extent of contamination. All Samples were properly packaged, preserved and transported to the Laboratory, Hobbs New Mexico and analyzed for Benzene, Toluene, Ethylbenzene, Xylenes, Total BTEX and Chloride (Cl<sup>-</sup>) (Method SM4500Cl-B). The results of the analysis are presented in the table below:

The Vertical Extent was found in all test trenches.

On December 3, 2014 SESI on site to excavate 100 yards of contaminated soil was removed and transported to Sundance.