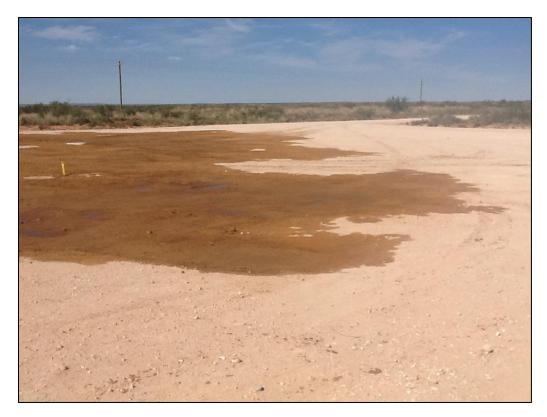

## V. Work Performed

On October 31, 2014, Safety & Environmental Solutions, Inc. was onsite photographs were taken and the location was mapped.

On November 12, 2014, Safety & Environmental Solutions, Inc. was onsite to determine vertical extent of contamination. All Samples were properly packaged, preserved and transported to the Laboratory, Hobbs New Mexico and analyzed for Benzene, Toluene, Ethylbenzene, Xylenes, Total BTEX and Chloride (Cl<sup>-</sup>) (Method SM4500Cl-B). The results of the analysis are presented in the table below:

The Vertical Extent was found in all test trenches.

On December 3, 2014 SESI on site to excavate 100 yards of contaminated soil was removed and transported to Sundance.