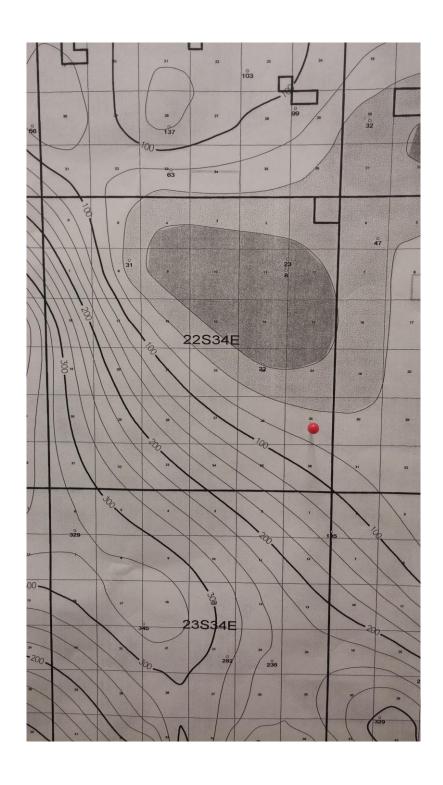

d to Sundance.

## VI. Closure

- 1. Excavate contaminated soil to where the sides and bottom of the excavation are less than 1000 PPM TPH. Transport all contaminated soil to an approved NMOCD facility for disposal.
- 2. Confirmation samples were taken.
- 3. The excavated area has been backfilled with clean soil off the location and caliche on the location.

## VII. Figures & Appendices

Figure 1 – Vicinity Map

Figure 2 – Site Plan

Figure 3 – NMOCD Trend Map

Appendix A – Analytical Results

Appendix B - C-141

Appendix C – Site Photos

Appendix D – NMOSE Water Column/Average Depth to Water

# Figure 1 Vicinity Map



## Figure 2 Site Plan



Merchant Gap 25 State Com # 1 H

Merchant Gap 25 State Com #1H December 8, 2014 Mexico JMB Transport Lea County, New

## Figure 3 NMOCD Trend Map



## Appendix A Analytical Results

## Merchant Gap 25 State Com #1H December 8, 2014 Mexico

## JMB Transport Lea County, New



PHONE (575) 393-2326 ° 101 E. MARLAND ° HOBBS, NM 88240

November 14, 2014

Bob Allen

Safety & Environmental Solutions

703 East Clinton

Hobbs, NM 88240

RE: CRUDE OIL SPILL

Enclosed are the results of analyses for samples received by the laboratory on 11/12/14 10:05.

Cardinal Laboratories is accredited through Texas NELAP under certificate number T104704398-13-5. Accreditation applies to drinking water, non-potable water and solid and chemical materials. All accredited analytes are denoted by an asterisk (\*). For a complete list of accredited analytes and matrices visit the TCEQ website at <a href="https://www.tcea.texas.gov/field/qa/lab">www.tcea.texas.go