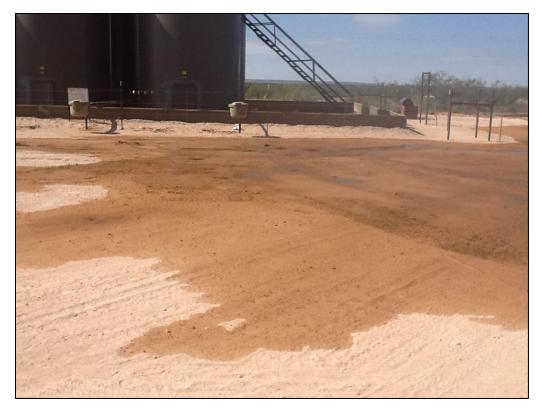

## V. Work Performed

On October 31, 2014, Safety & Environmental Solutions, Inc. was onsite photographs were taken and the location was mapped.

On November 12, 2014, Safety & Environmental Solutions, Inc. was onsite to determine vertical extent of contamination. All Samples were properly packaged, preserved and transported to the Laboratory, Hobbs New Mexico and analyzed for Benzene, Toluene, Ethylbenzene, Xylenes, Total BTEX and Chloride (Cl<sup>-</sup>) (Method SM4500Cl-B). The results of the analysis are presented in the table below:

The Vertical Extent was found in all test trenches.

On December 3, 2014 SESI on site to excavate 100 yards of contaminated soil was removed and transported to Sundance.