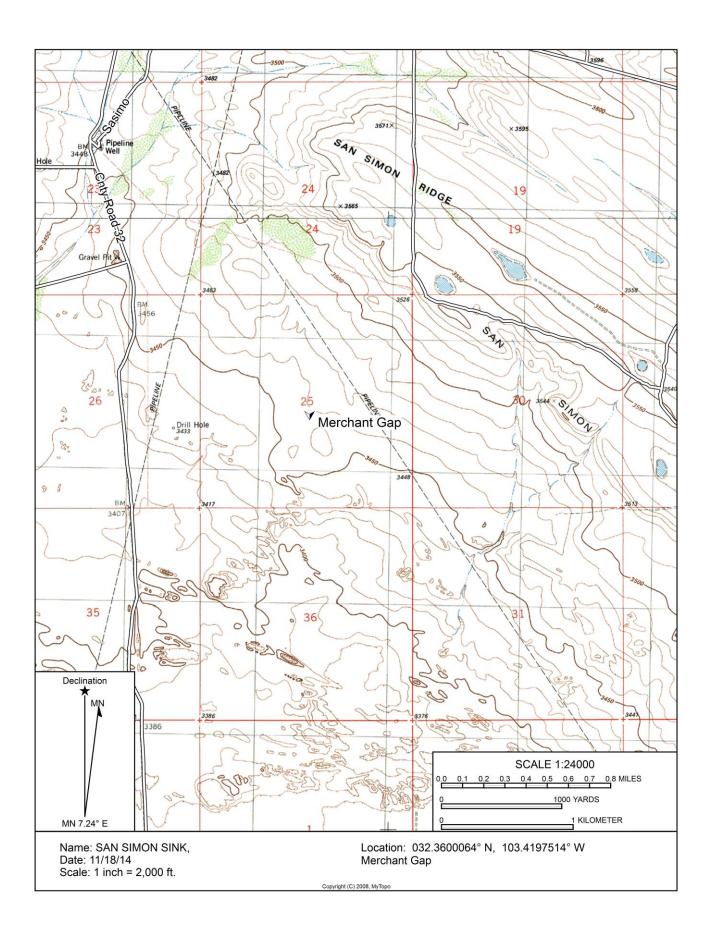

|

The Vertical Extent was found in all test trenches.

On December 3, 2014 SESI on site to excavate 100 yards of contaminated soil was removed and transported to Sundance.

## VI. Closure

- 1. Excavate contaminated soil to where the sides and bottom of the excavation are less than 1000 PPM TPH. Transport all contaminated soil to an approved NMOCD facility for disposal.
- 2. Confirmation samples were taken.
- 3. The excavated area has been backfilled with clean soil off the location and caliche on the location.

## VII. Figures & Appendices

Figure 1 – Vicinity Map

Figure 2 – Site Plan

Figure 3 – NMOCD Trend Map

Appendix A – Analytical Results

Appendix B - C-141

Appendix C – Site Photos

Appendix D – NMOSE Water Column/Average Depth to Water

# Figure 1 Vicinity Map



## Figure 2 Site Plan



Merchant Gap 25 State Com # 1 H

Merchant Gap 25 State Com #1H December 8, 2014 Mexico JMB Transport Lea County, New

## Figure 3 NMOCD Trend Map



## Appendix A Analytical Results

## Merchant Gap 25 State Com #1H December 8, 2014 Mexico

## JMB Transport Lea County, New



PHONE (575) 393-2326 ° 101 E. MARLAND ° HOBBS, NM 88240

November 14, 2014

Bob Allen

Safety & Environmental Solutions

703 East Clinton

Hobbs, NM 88240

RE: CRUDE OIL SPILL

Enclosed are the results of analyses for samples received by the laboratory on 11/12/14 10:05.

Cardinal Laboratories is accredited through Texas NELAP under certificate number T104704398-13-5. Accreditation applies to drinking water, non-potable water and solid and chemical materials. All accredited analytes are deno