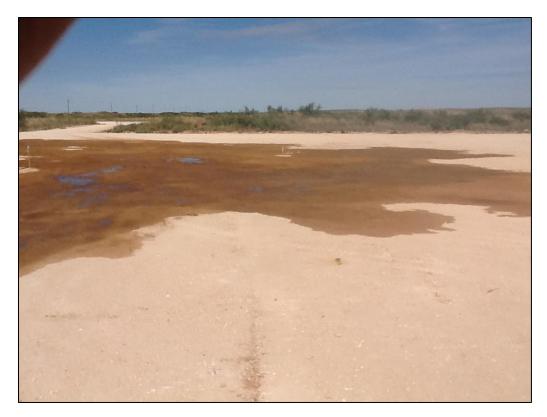

According to the C-141 dated October 31, 2014 the cause of release was the oil hauler fell asleep while loading and overflowed his tank.

## V. Work Performed

On October 31, 2014, Safety & Environmental Solutions, Inc. was onsite photographs were taken and the location was mapped.

On November 12, 2014, Safety & Environmental Solutions, Inc. was onsite to determine vertical extent of contamination. All Samples were properly packaged, preserved and transported to the Laboratory, Hobbs New Mexico and analyzed for Benzene, Toluene, Ethylbenzene, Xylenes, Total BTEX and Chloride (Cl<sup>-</sup>) (Method SM4500Cl-B). The results of the analysis are presented in the table below:

The Vertical Extent was found in all test trenches.

On December 3, 2014 SESI on site to excavate 100 yards of contaminated soil was removed and transported to Sundance.