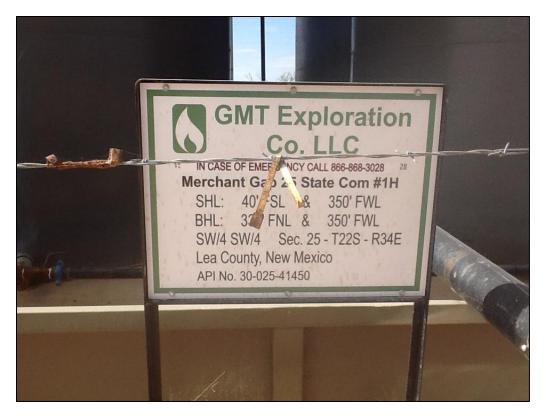

## II. Background

Safety and Environmental Solutions, Inc. (SESI) was engaged by JMB Transport to perform site assessment and clean up of a release area at the Merchant Gap 25 State Com #1H located in Section 25 of Township 22 South, Range 34 East, Lea County, New Mexico.

According to the C-141 dated October 31, 2014 the cause of release was the oil hauler fell asleep while loading and overflowed his tank.