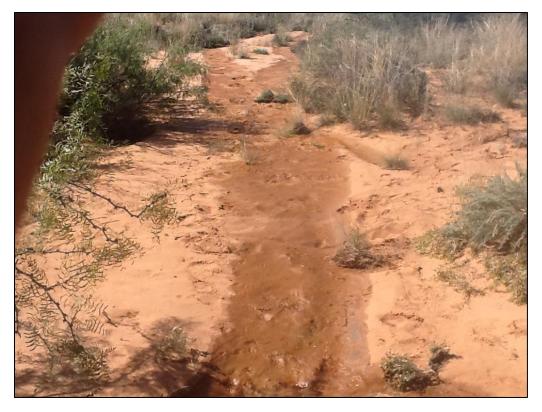

## V. Work Performed

On October 31, 2014, Safety & Environmental Solutions, Inc. was onsite photographs were taken and the location was mapped.

On November 12, 2014, Safety & Environmental Solutions, Inc. was onsite to determine vertical extent of contamination. All Samples were properly packaged, preserved and transported to the Laboratory, Hobbs New Mexico and analyzed for Benzene, Toluene, Ethylbenzene, Xylenes, Total BTEX and Chloride (Cl<sup>-</sup>) (Method SM4500Cl-B). The results of the analysis are presented in the table below:

The Vertical Extent was found in all test trenches.

On December 3, 2014 SESI on site to excavate 100 yards of contaminated soil was removed and transported to Sundance.