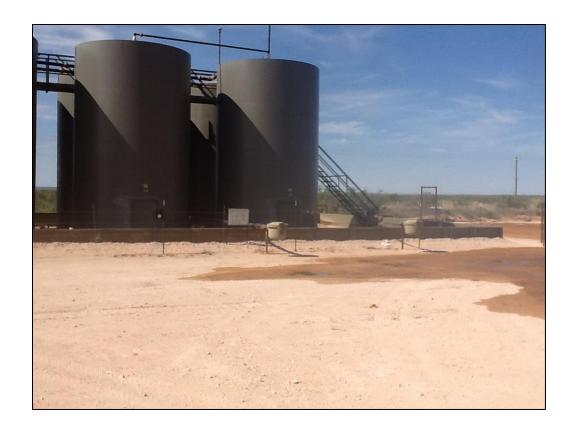

According to the C-141 dated October 31, 2014 the cause of release was the oil hauler fell asleep while loading and overflowed his tank.

## V. Work Performed

On October 31, 2014, Safety & Environmental Solutions, Inc. was onsite photographs were taken and the location was mapped.

On November 12, 2014, Safety & Environmental Solutions, Inc. was onsite to determine vertical extent of contamination. All Samples were properly packaged, preserved and transported to the Laboratory, Hobbs New Mexico and analyzed for Benzene, Toluene, Ethylbenzene, Xylenes, Total BTEX and Chloride (Cl<sup>-</sup>) (Method SM4500Cl-B). The results of the analysis are presented in the table below: