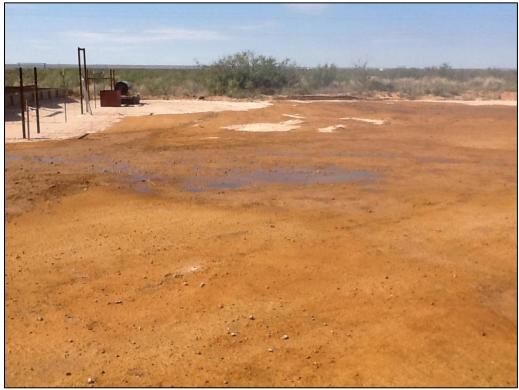

## V. Work Performed

On October 31, 2014, Safety & Environmental Solutions, Inc. was onsite photographs were taken and the location was mapped.

On November 12, 2014, Safety & Environmental Solutions, Inc. was onsite to determine vertical extent of contamination. All Samples were properly packaged, preserved and transported to the Laboratory, Hobbs New Mexico and analyzed for Benzene, Toluene, Ethylbenzene, Xylenes, Total BTEX and Chloride (Cl<sup>-</sup>) (Method SM4500Cl-B). The results of the analysis are presented in the table below:

The Vertical Extent was found in all test trenches.

On December 3, 2014 SESI on site to excavate 100 yards of contaminated soil was removed and transported to Sundance.