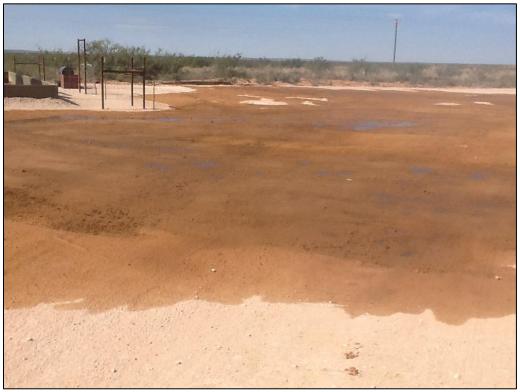

## V. Work Performed

On October 31, 2014, Safety & Environmental Solutions, Inc. was onsite photographs were taken and the location was mapped.

On November 12, 2014, Safety & Environmental Solutions, Inc. was onsite to determine vertical extent of contamination. All Samples were properly packaged, preserved and transported to the Laboratory, Hobbs New Mexico and analyzed for Benzene, Toluene, Ethylbenzene, Xylenes, Total BTEX and Chloride (Cl<sup>-</sup>) (Method SM4500Cl-B). The results of the analysis are presented in the table below:

The Vertical Extent was found in all test trenches.

On December 3, 2014 SESI on site to excavate 100 yards of contaminated soil was removed and transported to Sundance.