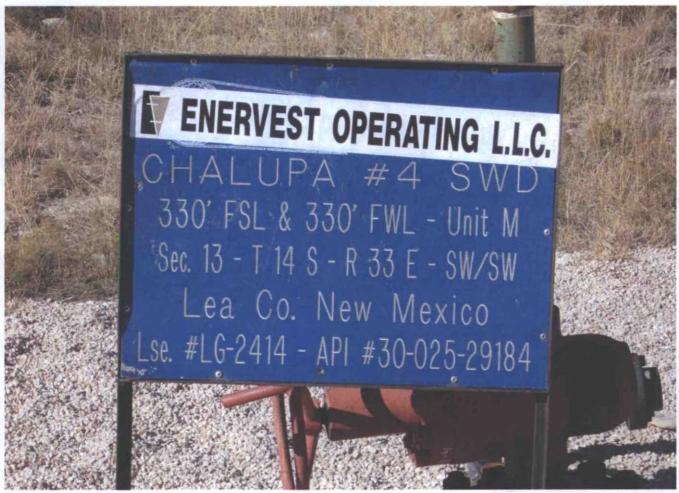

SUBJECT: ENERVEST Operating, Chalupa SWD Flowline Rupture and Release, API# 30-025-29184-00-00, M-13-14S-33E

Informed Robert Griffin to:

- 1) Submit the State of New Mexico OCD Form C-141
- 2) Obtain a 3rd party environmental company since the rancher/lease owner Kenneth Augustine had called about the release
- 3) Fully delineate the area affected by the release
- 4) Release will require removal of soil with volumes dictated by concentrations of chlorides, BTEX, TPH, etc. found during delineation.

FYI - Spill Reported

Kenneth Augustine rancher, called in a leak on the Chalupa SWD flow line around 3:30 pm on Tuesday, November 18, 2008. Operator is Enervest Operating. API # 30-025-29184. UL-M, Sec 13, T14S, R33E. Local contact is Robert Griffin at 575-365-8555.

## EnerVest Operating, LLC Emergency / Hazardous Material / Oil Spill Report

STATE SURFACE

| Location:                                    |                          | Latitude                                |                                   | Longitude          |                          |                         | Occurrence Date      |                              |                 |      |
|----------------------------------------------|--------------------------|-----------------------------------------|-----------------------------------|--------------------|--------------------------|-------------------------|----------------------|------------------------------|-----------------|------|
|                                              |                          |                                         |                                   | •                  |                          | u                       | m                    | d/d                          | year            |      |
| 01-1#4                                       |                          |                                         |                                   | ,                  |                          |                         | 11                   | 18                           | 2008            |      |
| Chalupa #4                                   |                          |                                         | Section                           | Tov                | vnship                   | Range                   | 00                   | currer                       | ice Tir         | ne   |
|                                              |                          |                                         | 13                                | 1                  | 4 S.                     | 33 E.                   | ?                    | AM                           | 3:30            | PM   |
| NRC Case Number                              |                          | State Agency Incident Number            |                                   |                    |                          |                         |                      |                              |                 |      |
| Person Calling                               | ın Spill :               | Unknown Ranc                            | her                               | Time               | 3:30 p.m                 | Pho                     | ne#                  |                              |                 |      |
| Person Report                                |                          | Robert E. Griffin                       | n                                 |                    |                          |                         |                      |                              |                 |      |
| Witnesses:                                   | Adam Sar                 | nchez                                   |                                   |                    |                          |                         |                      |                              |                 |      |
| Witnesses:                                   |                          |                                         |                                   |                    |                          |                         |                      | _                            | -               |      |
| Responsible (<br>Phone Number                | Company -<br>s – Houstor | - EnerVest Oper<br>Office: 1-713-659    | ating, LLC. 10<br>9-3500 / Fax 1  | 001 Far<br>-713-65 | nin St., S<br>9-3558, 1- | iuite 800,<br>713-659-5 | Houston<br>036, 1-71 | 1, Texas<br>3-659-35         | 5, 77002<br>556 | 2    |
|                                              |                          | An                                      | ancu                              | 1                  | No.                      | -                       |                      | Time                         |                 |      |
| Phone No.                                    |                          | Agency                                  |                                   |                    | P                        |                         |                      | AM/PM                        | Da              | te:  |
| 1-800-424-8                                  |                          |                                         | ponse Center                      | -cion              |                          |                         |                      |                              |                 |      |
|                                              | 3                        |                                         | ergency Response Commission State |                    | NMOC                     |                         |                      | 3:30 p 11/                   |                 | 8/08 |
|                                              |                          | SI                                      |                                   | HINOU              |                          |                         | 3,30 p               |                              | 0.00            |      |
|                                              |                          | Local Emergency I                       | Planning Commi                    | ttee               |                          |                         |                      |                              |                 |      |
|                                              |                          |                                         | cal                               |                    |                          |                         |                      |                              |                 |      |
| 11-1 F-1-191                                 | F                        |                                         | cal                               |                    |                          |                         |                      |                              |                 |      |
|                                              |                          | t Damage involved<br>the change-over or |                                   | e line.            |                          |                         |                      |                              |                 |      |
| Type Material Spilled: Produced water A gals |                          |                                         | nount in 30 bbls                  |                    |                          | Flowrate/Hr.<br>Unknown |                      | Length/Time of Disch. Unknow |                 |      |
| Additional Mate                              |                          |                                         | bbls                              |                    | gals                     | -                       |                      |                              |                 |      |
| Additional Mate                              |                          |                                         | bbls                              |                    | gals                     |                         |                      |                              |                 | -    |
| Size of Stain/St                             |                          |                                         | 0 Yards                           |                    |                          | Width                   | n 6 Ya               | rds                          |                 |      |
| Weather: Clear                               |                          |                                         |                                   | Rain[              |                          |                         |                      |                              |                 |      |
| Temperature in                               |                          | 70 Wind Di                              | rection: none                     | ina Imusi          |                          | Speed in                | non MP               | H                            |                 |      |
| Flow line to inje                            |                          | ocess equipment/                        | Flowing / Pipel                   | ine invo           | (Ved r)                  |                         |                      |                              |                 |      |
| Cause of Spiff:<br>Threads eaten             |                          | etlan                                   |                                   |                    |                          |                         |                      |                              |                 |      |
| Threads eaten                                | up iii comie             | CONT                                    |                                   |                    |                          |                         |                      |                              |                 |      |
| Remedial / Con<br>Shut everything            |                          | on Taken:<br>m truck picked up a        | 20 bbls. of produ                 | iced wat           | er. Chang                | ed all con              | nections i           | n swing.                     |                 |      |
| Volume Recove                                | ered: Mater              | ial water 20 bb                         | ls. gals.                         | . Addti.           | Material                 |                         | bbls                 | S.                           | gals.           |      |
| Impacted Area:                               |                          | Water [                                 |                                   |                    |                          |                         |                      | ***                          |                 |      |
| Name of Impac<br>Chalupa #4 lea              |                          | Name and/or description.                | ibe)                              |                    |                          |                         |                      |                              |                 |      |
|                                              | For Spills of            | f Hydrocarbon Prod                      | duct during loadi                 | ng/unlo            | ading, Obta              | ain the foll            | owing info           | mation:                      |                 |      |
| Name of Driver:                              |                          |                                         | Drivers Phone Number:             |                    |                          |                         |                      |                              |                 |      |
| Company Name                                 | 7.7                      |                                         |                                   |                    |                          |                         |                      |                              |                 |      |
| Company Addr                                 | ess:                     |                                         |                                   |                    |                          |                         |                      |                              |                 |      |
| Company Phon                                 | e Number:                |                                         |                                   |                    |                          |                         |                      |                              |                 |      |
| Company Cont                                 | act:                     |                                         |                                   |                    |                          |                         |                      |                              |                 |      |