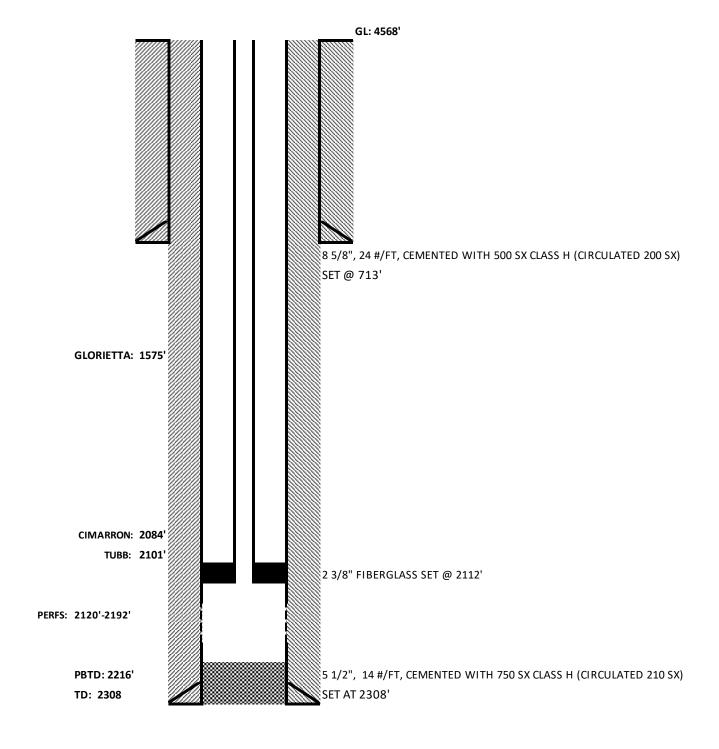

| Office District I                                                                                                                                                                                                                                                                                                                                                                                                                                                                                                                                                                                                                                                                                                                                                                                                                                                                                                                                                                                                                                                                                                                                                                                                                                                                                                                                                                                                                                                                                                                                                                                                                                                                                                                                                                                                                                                                                                                                                                                                                                                                                                              | To Appropriate District                                                                                                                                                         | State of New Mexico<br>Energy, Minerals and Natural Resources                 |               |                           | Form C-103 October 13, 2009 WELL API NO. |                                                                                        |        |  |
|--------------------------------------------------------------------------------------------------------------------------------------------------------------------------------------------------------------------------------------------------------------------------------------------------------------------------------------------------------------------------------------------------------------------------------------------------------------------------------------------------------------------------------------------------------------------------------------------------------------------------------------------------------------------------------------------------------------------------------------------------------------------------------------------------------------------------------------------------------------------------------------------------------------------------------------------------------------------------------------------------------------------------------------------------------------------------------------------------------------------------------------------------------------------------------------------------------------------------------------------------------------------------------------------------------------------------------------------------------------------------------------------------------------------------------------------------------------------------------------------------------------------------------------------------------------------------------------------------------------------------------------------------------------------------------------------------------------------------------------------------------------------------------------------------------------------------------------------------------------------------------------------------------------------------------------------------------------------------------------------------------------------------------------------------------------------------------------------------------------------------------|---------------------------------------------------------------------------------------------------------------------------------------------------------------------------------|-------------------------------------------------------------------------------|---------------|---------------------------|------------------------------------------|----------------------------------------------------------------------------------------|--------|--|
| 1625 N. French<br>District II                                                                                                                                                                                                                                                                                                                                                                                                                                                                                                                                                                                                                                                                                                                                                                                                                                                                                                                                                                                                                                                                                                                                                                                                                                                                                                                                                                                                                                                                                                                                                                                                                                                                                                                                                                                                                                                                                                                                                                                                                                                                                                  | 1625 N. French Dr., Hobbs, NM 88240 District II                                                                                                                                 |                                                                               |               |                           |                                          | 30-021-20085                                                                           |        |  |
| 1301 W. Grand Ave., Artesia, NM 88210  District III  1220 South St. France                                                                                                                                                                                                                                                                                                                                                                                                                                                                                                                                                                                                                                                                                                                                                                                                                                                                                                                                                                                                                                                                                                                                                                                                                                                                                                                                                                                                                                                                                                                                                                                                                                                                                                                                                                                                                                                                                                                                                                                                                                                     |                                                                                                                                                                                 |                                                                               |               | 5. Indicate Type of Lease |                                          |                                                                                        |        |  |
| 1000 Rio Brazos Rd., Aztec, NM 87410                                                                                                                                                                                                                                                                                                                                                                                                                                                                                                                                                                                                                                                                                                                                                                                                                                                                                                                                                                                                                                                                                                                                                                                                                                                                                                                                                                                                                                                                                                                                                                                                                                                                                                                                                                                                                                                                                                                                                                                                                                                                                           |                                                                                                                                                                                 |                                                                               |               |                           | STATE FEE  6. State Oil & Gas Lease No.  |                                                                                        |        |  |
| District IV 1220 S. St. Francis Dr., Santa Fe, NM 87505                                                                                                                                                                                                                                                                                                                                                                                                                                                                                                                                                                                                                                                                                                                                                                                                                                                                                                                                                                                                                                                                                                                                                                                                                                                                                                                                                                                                                                                                                                                                                                                                                                                                                                                                                                                                                                                                                                                                                                                                                                                                        |                                                                                                                                                                                 |                                                                               |               |                           | STATE TRACT 82 PT                        |                                                                                        |        |  |
| SUNDRY NOTICES AND REPORTS ON WELLS  (DO NOT USE THIS FORM FOR PROPOSALS TO DRILL OR TO DEEPEN OR PLUG BACK TO A DIFFERENT RESERVOIR. USE "APPLICATION FOR PERMIT" (FORM C-101) FOR SUCH PROPOSALS.)                                                                                                                                                                                                                                                                                                                                                                                                                                                                                                                                                                                                                                                                                                                                                                                                                                                                                                                                                                                                                                                                                                                                                                                                                                                                                                                                                                                                                                                                                                                                                                                                                                                                                                                                                                                                                                                                                                                           |                                                                                                                                                                                 |                                                                               |               |                           |                                          | 7. Lease Name or Unit Agreement Name<br>BRAVO DOME CARBON DIOXIDE<br>GAS UNIT (BDCDGU) |        |  |
| 1. Type of Well: Oil Well Gas Well Other CO2 PRODUCING WELL                                                                                                                                                                                                                                                                                                                                                                                                                                                                                                                                                                                                                                                                                                                                                                                                                                                                                                                                                                                                                                                                                                                                                                                                                                                                                                                                                                                                                                                                                                                                                                                                                                                                                                                                                                                                                                                                                                                                                                                                                                                                    |                                                                                                                                                                                 |                                                                               |               |                           |                                          | 8. Well Number 241                                                                     |        |  |
| 2. Name of Operator                                                                                                                                                                                                                                                                                                                                                                                                                                                                                                                                                                                                                                                                                                                                                                                                                                                                                                                                                                                                                                                                                                                                                                                                                                                                                                                                                                                                                                                                                                                                                                                                                                                                                                                                                                                                                                                                                                                                                                                                                                                                                                            |                                                                                                                                                                                 |                                                                               |               |                           |                                          | 9. OGRID Number <b>16696</b>                                                           |        |  |
| OXY USA Inc.  3. Address of Operator P.O. Box 303, AMISTAD, NM 88410                                                                                                                                                                                                                                                                                                                                                                                                                                                                                                                                                                                                                                                                                                                                                                                                                                                                                                                                                                                                                                                                                                                                                                                                                                                                                                                                                                                                                                                                                                                                                                                                                                                                                                                                                                                                                                                                                                                                                                                                                                                           |                                                                                                                                                                                 |                                                                               |               |                           |                                          | 10. Pool name or Wildcat BRAVO DOME CARBON DIOXIDE GAS UNIT 640                        |        |  |
| 4. Well Location                                                                                                                                                                                                                                                                                                                                                                                                                                                                                                                                                                                                                                                                                                                                                                                                                                                                                                                                                                                                                                                                                                                                                                                                                                                                                                                                                                                                                                                                                                                                                                                                                                                                                                                                                                                                                                                                                                                                                                                                                                                                                                               |                                                                                                                                                                                 |                                                                               |               |                           |                                          |                                                                                        |        |  |
| Unit LetterJ:1980feet from theSOUTH_ line and1980feet from theEASTline                                                                                                                                                                                                                                                                                                                                                                                                                                                                                                                                                                                                                                                                                                                                                                                                                                                                                                                                                                                                                                                                                                                                                                                                                                                                                                                                                                                                                                                                                                                                                                                                                                                                                                                                                                                                                                                                                                                                                                                                                                                         |                                                                                                                                                                                 |                                                                               |               |                           |                                          |                                                                                        |        |  |
| Sec                                                                                                                                                                                                                                                                                                                                                                                                                                                                                                                                                                                                                                                                                                                                                                                                                                                                                                                                                                                                                                                                                                                                                                                                                                                                                                                                                                                                                                                                                                                                                                                                                                                                                                                                                                                                                                                                                                                                                                                                                                                                                                                            | tion <b>24</b>                                                                                                                                                                  |                                                                               | nship 19N     | Range 30E                 | NMPM                                     | HARDING                                                                                | County |  |
|                                                                                                                                                                                                                                                                                                                                                                                                                                                                                                                                                                                                                                                                                                                                                                                                                                                                                                                                                                                                                                                                                                                                                                                                                                                                                                                                                                                                                                                                                                                                                                                                                                                                                                                                                                                                                                                                                                                                                                                                                                                                                                                                |                                                                                                                                                                                 | 11. Elevation (S                                                              | GL: 4         |                           | ,                                        |                                                                                        |        |  |
|                                                                                                                                                                                                                                                                                                                                                                                                                                                                                                                                                                                                                                                                                                                                                                                                                                                                                                                                                                                                                                                                                                                                                                                                                                                                                                                                                                                                                                                                                                                                                                                                                                                                                                                                                                                                                                                                                                                                                                                                                                                                                                                                |                                                                                                                                                                                 |                                                                               |               |                           |                                          |                                                                                        |        |  |
| 12. Check Appropriate Box to Indicate Nature of Notice, Report or Other Data                                                                                                                                                                                                                                                                                                                                                                                                                                                                                                                                                                                                                                                                                                                                                                                                                                                                                                                                                                                                                                                                                                                                                                                                                                                                                                                                                                                                                                                                                                                                                                                                                                                                                                                                                                                                                                                                                                                                                                                                                                                   |                                                                                                                                                                                 |                                                                               |               |                           |                                          |                                                                                        |        |  |
| NOTICE OF INTENTION TO:  PERFORM REMEDIAL WORK   PLUG AND ABANDON   REMEDIAL WORK   ALTERING CASING   COMMENCE DRILLING OPNS.   P AND A DOWNHOLE COMMINGLE   CASING/CEMENT JOB   CASING/CE |                                                                                                                                                                                 |                                                                               |               |                           |                                          |                                                                                        |        |  |
| OTHER:                                                                                                                                                                                                                                                                                                                                                                                                                                                                                                                                                                                                                                                                                                                                                                                                                                                                                                                                                                                                                                                                                                                                                                                                                                                                                                                                                                                                                                                                                                                                                                                                                                                                                                                                                                                                                                                                                                                                                                                                                                                                                                                         |                                                                                                                                                                                 |                                                                               |               | OTHER:                    |                                          |                                                                                        | П      |  |
| 13. Describe proposed or completed operations. (Clearly state all pertinent details, and give pertinent dates, including estimated date of starting any proposed work). SEE RULE 19.15.7.14 NMAC. For Multiple Completions: Attach wellbore diagram of proposed completion or recompletion.                                                                                                                                                                                                                                                                                                                                                                                                                                                                                                                                                                                                                                                                                                                                                                                                                                                                                                                                                                                                                                                                                                                                                                                                                                                                                                                                                                                                                                                                                                                                                                                                                                                                                                                                                                                                                                    |                                                                                                                                                                                 |                                                                               |               |                           |                                          |                                                                                        |        |  |
| PULL OUT O<br>SET CIBP @<br>CIRCULATE<br>PRESSURE T<br>DUMP ON B<br>REBUILD W<br>RIG DOWN I                                                                                                                                                                                                                                                                                                                                                                                                                                                                                                                                                                                                                                                                                                                                                                                                                                                                                                                                                                                                                                                                                                                                                                                                                                                                                                                                                                                                                                                                                                                                                                                                                                                                                                                                                                                                                                                                                                                                                                                                                                    | ULLING UNIT, SET B<br>OF HOLE PACKER AN<br>2092' (TOP OF CIMA<br>HOLE WITH FRESH<br>TEST TO 500 PSI FOR<br>AILER 5 SX OF CEM<br>ELLHEAD<br>BOP AND PULLING OF<br>WELLBORE SCHEM | ND 2 3/8 PLASTI<br>RRON: 2084'; T<br>WATER + COR<br>30 MINUTES<br>ENT<br>UNIT | OP OF TUBB: 2 | 101')                     |                                          |                                                                                        |        |  |
| Spud Date:                                                                                                                                                                                                                                                                                                                                                                                                                                                                                                                                                                                                                                                                                                                                                                                                                                                                                                                                                                                                                                                                                                                                                                                                                                                                                                                                                                                                                                                                                                                                                                                                                                                                                                                                                                                                                                                                                                                                                                                                                                                                                                                     | 5/18/20                                                                                                                                                                         | 18                                                                            | Rig Release D | ate:                      |                                          |                                                                                        |        |  |
| I hereby certify that the information above is true and complete to the best of my knowledge and belief.                                                                                                                                                                                                                                                                                                                                                                                                                                                                                                                                                                                                                                                                                                                                                                                                                                                                                                                                                                                                                                                                                                                                                                                                                                                                                                                                                                                                                                                                                                                                                                                                                                                                                                                                                                                                                                                                                                                                                                                                                       |                                                                                                                                                                                 |                                                                               |               |                           |                                          |                                                                                        |        |  |
| Grann.                                                                                                                                                                                                                                                                                                                                                                                                                                                                                                                                                                                                                                                                                                                                                                                                                                                                                                                                                                                                                                                                                                                                                                                                                                                                                                                                                                                                                                                                                                                                                                                                                                                                                                                                                                                                                                                                                                                                                                                                                                                                                                                         |                                                                                                                                                                                 |                                                                               |               |                           |                                          |                                                                                        |        |  |
| SIGNATURE DATE05/17/2018                                                                                                                                                                                                                                                                                                                                                                                                                                                                                                                                                                                                                                                                                                                                                                                                                                                                                                                                                                                                                                                                                                                                                                                                                                                                                                                                                                                                                                                                                                                                                                                                                                                                                                                                                                                                                                                                                                                                                                                                                                                                                                       |                                                                                                                                                                                 |                                                                               |               |                           |                                          |                                                                                        |        |  |
| Type or print nameAL GIUSSANI E-mail address: _albert_giussani@oxy.com PHONE: _806-638-1296 For State Use Only                                                                                                                                                                                                                                                                                                                                                                                                                                                                                                                                                                                                                                                                                                                                                                                                                                                                                                                                                                                                                                                                                                                                                                                                                                                                                                                                                                                                                                                                                                                                                                                                                                                                                                                                                                                                                                                                                                                                                                                                                 |                                                                                                                                                                                 |                                                                               |               |                           |                                          |                                                                                        |        |  |
| APPROVED BY:Will JonesTITLEEngineerDATE5/17/2018 Conditions of Approval (if any):                                                                                                                                                                                                                                                                                                                                                                                                                                                                                                                                                                                                                                                                                                                                                                                                                                                                                                                                                                                                                                                                                                                                                                                                                                                                                                                                                                                                                                                                                                                                                                                                                                                                                                                                                                                                                                                                                                                                                                                                                                              |                                                                                                                                                                                 |                                                                               |               |                           |                                          |                                                                                        |        |  |