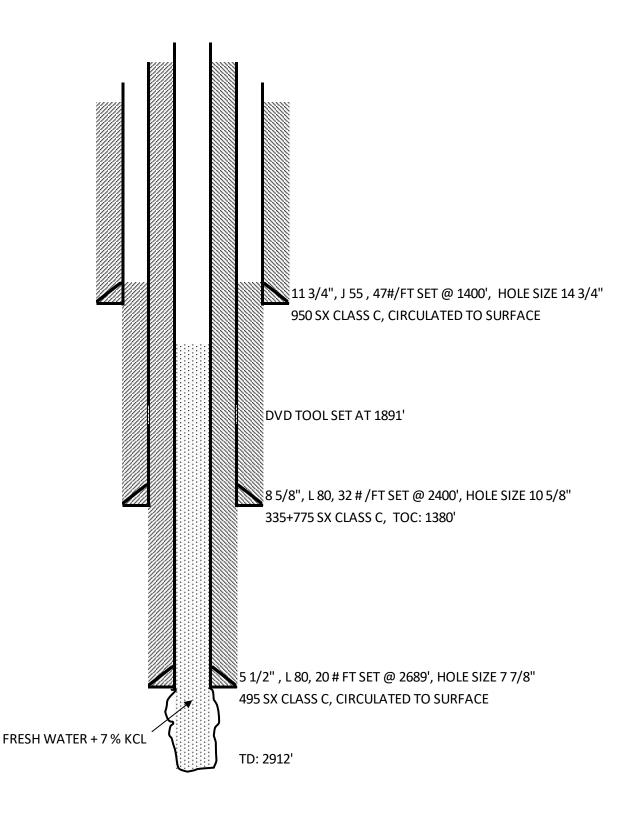

| Seturit 1 Come To Accounting District                                                                                                                                                         | F                                                                                  |
|-----------------------------------------------------------------------------------------------------------------------------------------------------------------------------------------------|------------------------------------------------------------------------------------|
| Submit 1 Copy To Appropriate District State of New Mexico<br>Office Minarda and Natural Resources                                                                                             | Form C-103                                                                         |
| District I – (575) 393-6161<br>1625 N. French Dr., Hobbs, NM 88240                                                                                                                            | Revised July 18, 2013 WELL API NO.                                                 |
| District II $= (575) 7/8 - 1283$                                                                                                                                                              | 20 021 20683                                                                       |
| District III - (505) 746-1265OIL CONSERVATION DIVISION811 S. First St., Artesia, NM 88210District III - (505) 334-61781220 South St. Francis Dr.                                              | 5. Indicate Type of Lease                                                          |
| 1000 Rio Brazos Rd Aztec NM 87410                                                                                                                                                             | STATE 🛛 FEE 🗌                                                                      |
| <u>District IV</u> – (505) 476-3460<br>1220 S. St. Francis Dr., Santa Fe, NM                                                                                                                  | 6. State Oil & Gas Lease No.                                                       |
| 87505                                                                                                                                                                                         |                                                                                    |
| SUNDRY NOTICES AND REPORTS ON WELLS<br>(DO NOT USE THIS FORM FOR PROPOSALS TO DRILL OR TO DEEPEN OR PLUG BACK TO A<br>DIFFERENT RESERVOIR. USE "APPLICATION FOR PERMIT" (FORM C-101) FOR SUCH | 7. Lease Name or Unit Agreement Name<br>BRAVO DOME CARBON DIOXIDE GAS UNIT (27111) |
| PROPOSALS.) 1. Type of Well: Oil Well Gas Well Other: CO <sub>2</sub> PRODUCER                                                                                                                | 8. Well Number <b>181J</b>                                                         |
| 2. Name of Operator<br>OXY USA INC                                                                                                                                                            | 9. OGRID Number <b>16696</b>                                                       |
| 3. Address of Operator                                                                                                                                                                        | 10. Pool name or Wildcat                                                           |
| P.O. Box 4294, HOUSTON, TX 77210-4294                                                                                                                                                         | BRAVO DOME CARBON DIOXIDE GAS 640 (96010)                                          |
| 4. Well Location                                                                                                                                                                              |                                                                                    |
| Unit Letter _J_: _1780 _feet from the _SOUTH line and2296feet from theEASTline                                                                                                                |                                                                                    |
|                                                                                                                                                                                               | MPM County HARDING                                                                 |
| 11. Elevation (Show whether DR, RKB, RT, GR<br>GL: 5378'                                                                                                                                      | , etc.)                                                                            |
|                                                                                                                                                                                               |                                                                                    |
| 12. Check Appropriate Box to Indicate Nature of Notice, Report or Other Data                                                                                                                  |                                                                                    |
| NOTICE OF INTENTION TO: SUBSEQUENT REPORT OF:                                                                                                                                                 |                                                                                    |
| PERFORM REMEDIAL WORK PLUG AND ABANDON REMEDIAL WORK ALTERING CASING                                                                                                                          |                                                                                    |
| TEMPORARILY ABANDON 🛛 CHANGE PLANS 🗌 COMMENCE DRILLING OPNS. 🗌 P AND A 🗌                                                                                                                      |                                                                                    |
| PULL OR ALTER CASINGMULTIPLE COMPLCASING/CEMENT JOB                                                                                                                                           |                                                                                    |
|                                                                                                                                                                                               |                                                                                    |
| CLOSED-LOOP SYSTEM                                                                                                                                                                            |                                                                                    |
| 13. Describe proposed or completed operations. (Clearly state all pertinent details, and give pertinent dates, including estimated date                                                       |                                                                                    |
| of starting any proposed work). SEE RULE 19.15.7.14 NMAC. For Multiple Completions: Attach wellbore diagram of proposed completion or recompletion.                                           |                                                                                    |
| WELLBORE SCHEMATIC ENCLOSED                                                                                                                                                                   |                                                                                    |
| PROPOSED:                                                                                                                                                                                     |                                                                                    |
|                                                                                                                                                                                               |                                                                                    |
| SET CIBP @ 2680', MIDDLE OF CIMARRON ANHYDRITE<br>DUMP EQUIVALENT OF 10 FT OF CLASS C CEMENT ON TOP OF CIBP                                                                                   |                                                                                    |
| TEST CASING, CHART RECORDER WILL MONITOR TEST TO 500 PSI FOR 30 MINUTES                                                                                                                       |                                                                                    |
| WELL HAS NEVER BEING PRODUCED, CURRENTLY HAS BEEN USED AS A PRESSURE MONITOR AFTER DRILLING THE                                                                                               |                                                                                    |
| TUBB FORMATION, THE GRANITE WASH AND ~ 35 FT INTO THE GRANITE. TD 2912'.                                                                                                                      |                                                                                    |
|                                                                                                                                                                                               |                                                                                    |
|                                                                                                                                                                                               |                                                                                    |
| Spud Date: Rig Release Date:                                                                                                                                                                  |                                                                                    |
|                                                                                                                                                                                               |                                                                                    |
| I hereby certify that the information above is true and complete to the best of my knowledge and belief.                                                                                      |                                                                                    |
|                                                                                                                                                                                               |                                                                                    |
| C Marine Company                                                                                                                                                                              |                                                                                    |
| SIGNATURE                                                                                                                                                                                     | R _ DATE _ 7/18/2019                                                               |
| Type or print nameAL GIUSSANI E-mail address: albert_giussan<br>For State Use Only                                                                                                            | i@oxy.com _ PHONE: _806 638 1296                                                   |
|                                                                                                                                                                                               |                                                                                    |
| APPROVED BY:_Will Jones_Will JonesTITLEEngineerDATE18 July 2019                                                                                                                               |                                                                                    |

## WELLBORE SCHEMATIC: BDCDGU 21 30 18 1 J

CURRENT

WELL NAME BDCDGU 21 30 18 1 J API 30-021-20683 LOCATION TOWNSHIP 21 N RANGE 30 E SECTION 18 UNIT LETTER J 1780 'FROM SOUTH LINE , 2296' FROM EAST LINE 36.047069,-103.784708 NAD83