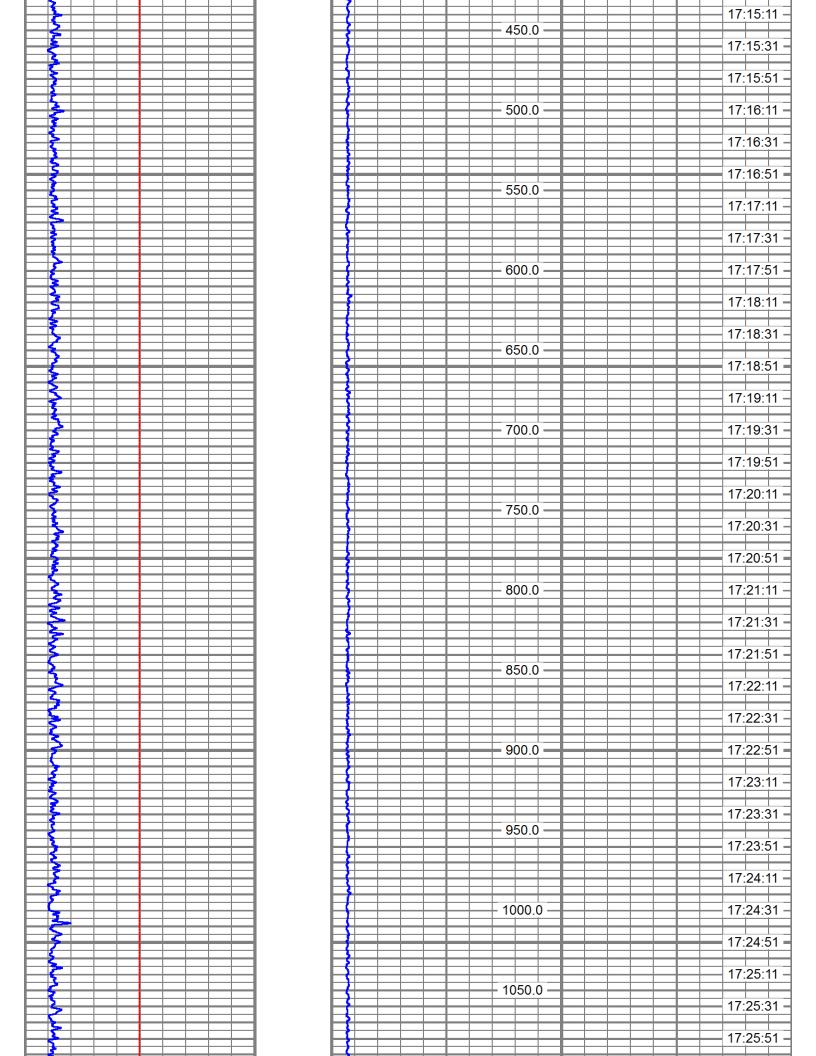

SHELL STATE NO. 13 ANNUAL RADIOACTIVE TRACER SURVEY (2019)

Mr. Jones,

Attached, please find the Radioactive Tracer Survey that was run on the Shell State No. 13 disposal well located at the Western Refining facility, Plant No. 4, 10 miles north of Jal, NM on July 9, 2019.

The Radioactive Tracer Survey indicates all fluid is going into the perforations. There was no indication of channeling or fluid migration behind the casing.

If you have any questions or require any additional information, please contact me at (832) 797-3238.