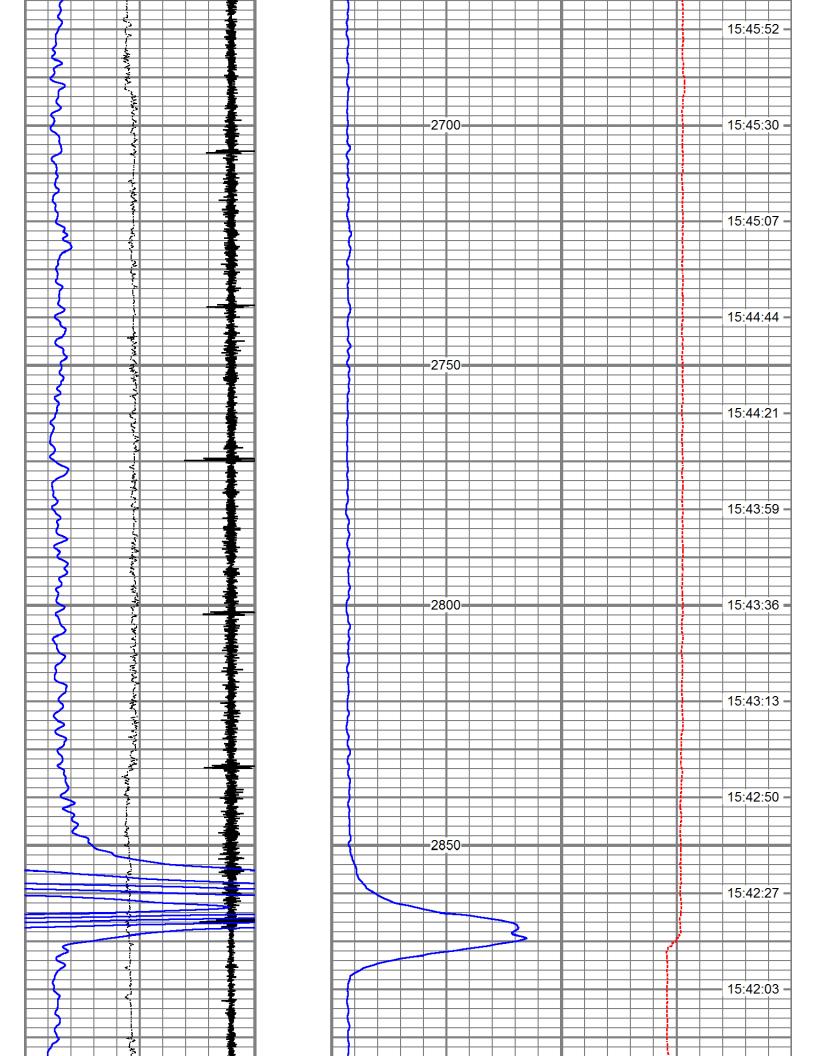

SHELL STATE NO. 13 ANNUAL RADIOACTIVE TRACER SURVEY (2019)

Mr. Jones,

Attached, please find the Radioactive Tracer Survey that was run on the Shell State No. 13 disposal well located at the Western Refining facility, Plant No. 4, 10 miles north of Jal, NM on July 9, 2019.

The Radioactive Tracer Survey indicates all fluid is going into the perforations. There was no indication of channeling or fluid migration behind the casing.

If you have any questions or require any additional information, please contact me at (832) 797-3238.