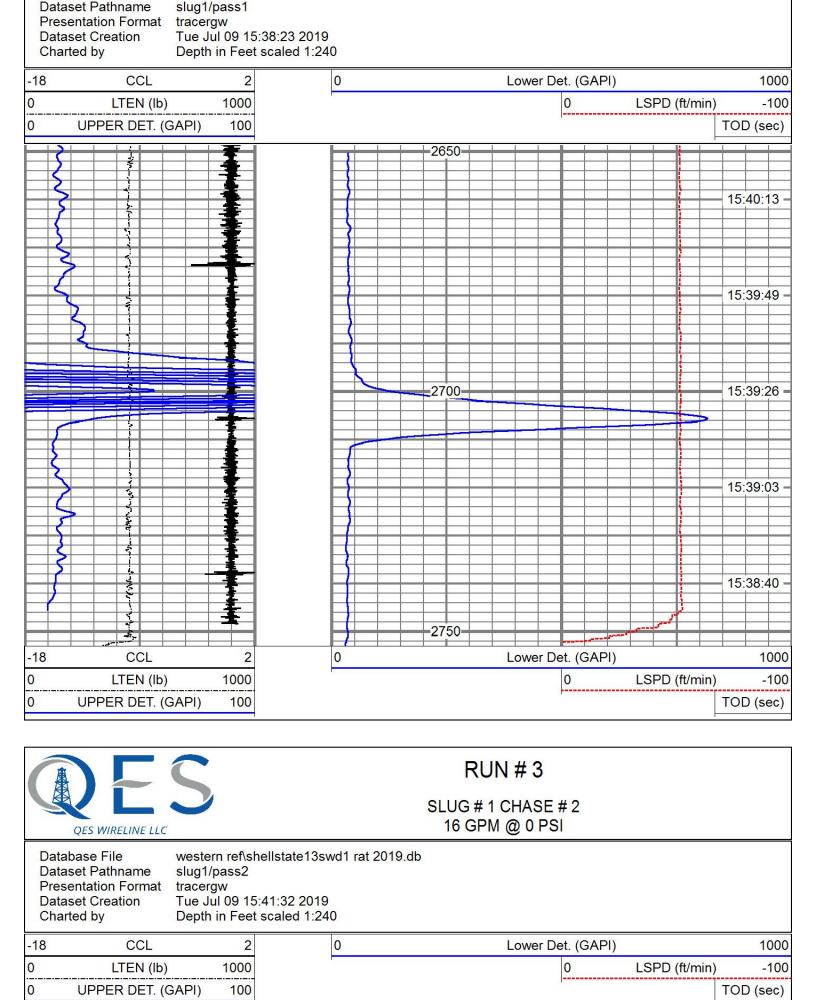

SHELL STATE NO. 13 ANNUAL RADIOACTIVE TRACER SURVEY (2019)

Mr. Jones,

Attached, please find the Radioactive Tracer Survey that was run on the Shell State No. 13 disposal well located at the Western Refining facility, Plant No. 4, 10 miles north of Jal, NM on July 9, 2019.

The Radioactive Tracer Survey indicates all fluid is going into the perforations. There was no indication of channeling or fluid migration behind the casing.

If you have any questions or require any additional information, please contact me at (832) 797-3238.