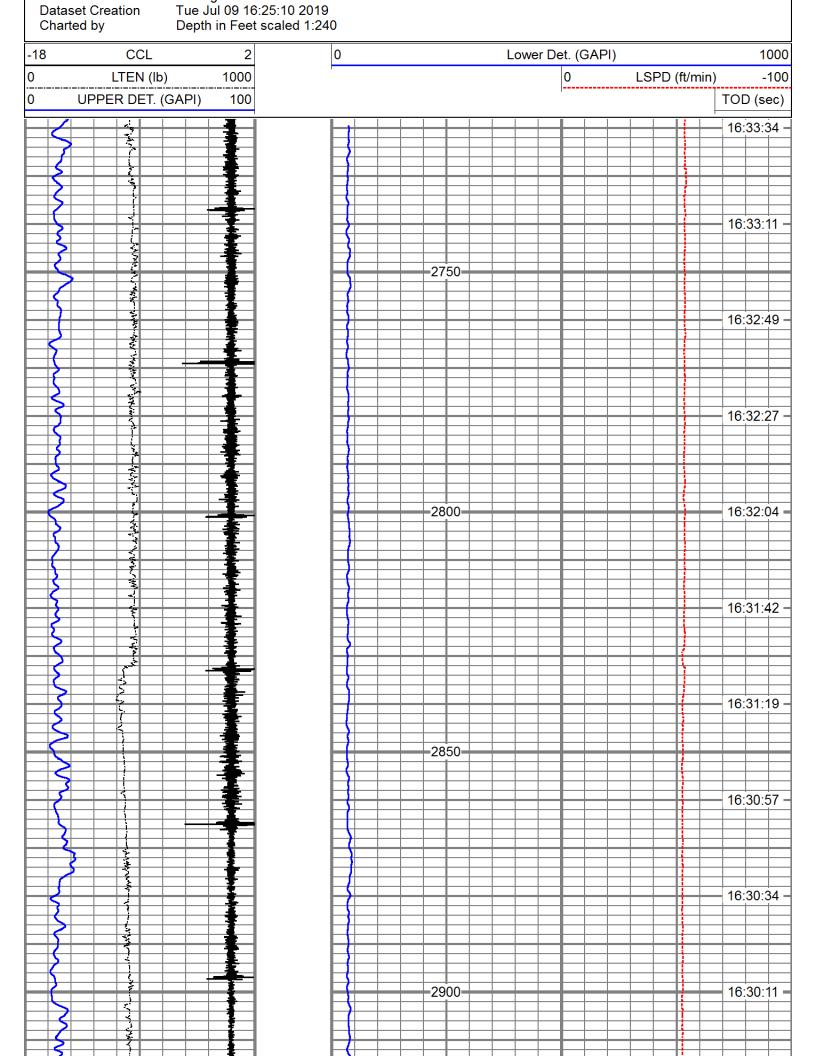

SHELL STATE NO. 13 ANNUAL RADIOACTIVE TRACER SURVEY (2019)

Mr. Jones,

Attached, please find the Radioactive Tracer Survey that was run on the Shell State No. 13 disposal well located at the Western Refining facility, Plant No. 4, 10 miles north of Jal, NM on July 9, 2019.

The Radioactive Tracer Survey indicates all fluid is going into the perforations. There was no indication of channeling or fluid migration behind the casing.

If you have any questions or require any additional information, please contact me at (832) 797-3238.