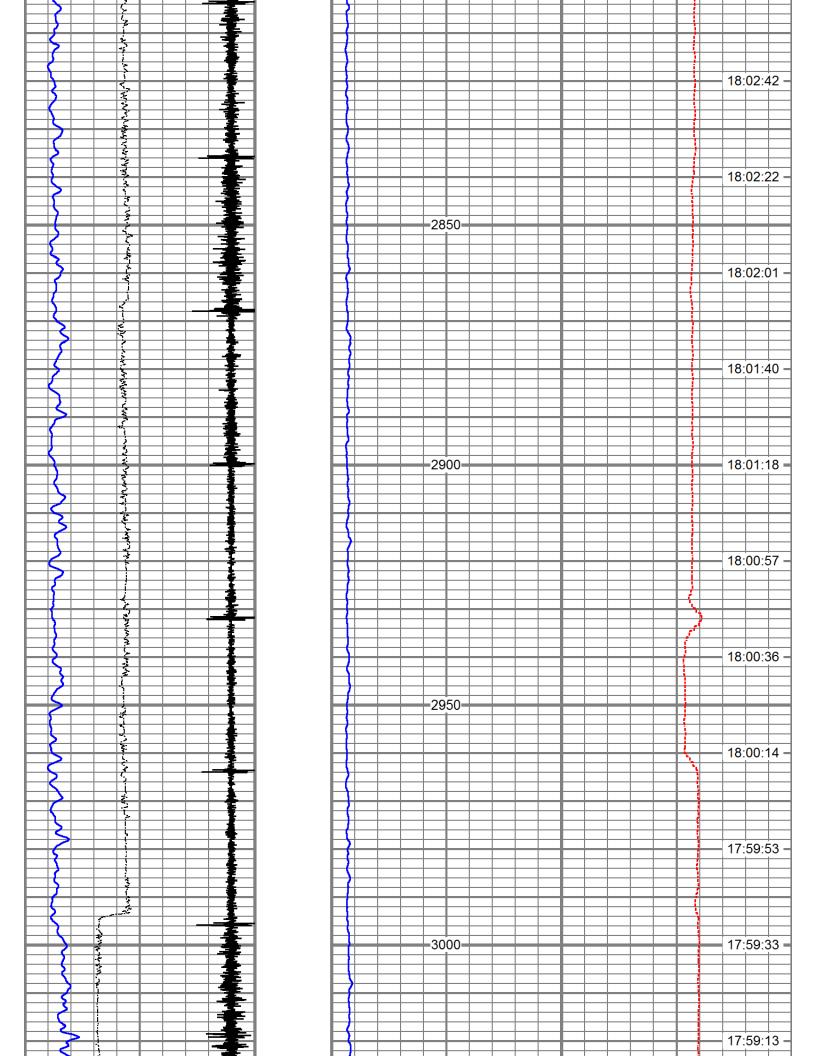

SHELL STATE NO. 13 ANNUAL RADIOACTIVE TRACER SURVEY (2019)

Mr. Jones,

Attached, please find the Radioactive Tracer Survey that was run on the Shell State No. 13 disposal well located at the Western Refining facility, Plant No. 4, 10 miles north of Jal, NM on July 9, 2019.

The Radioactive Tracer Survey indicates all fluid is going into the perforations. There was no indication of channeling or fluid migration behind the casing.

If you have any questions or require any additional information, please contact me at (832) 797-3238.