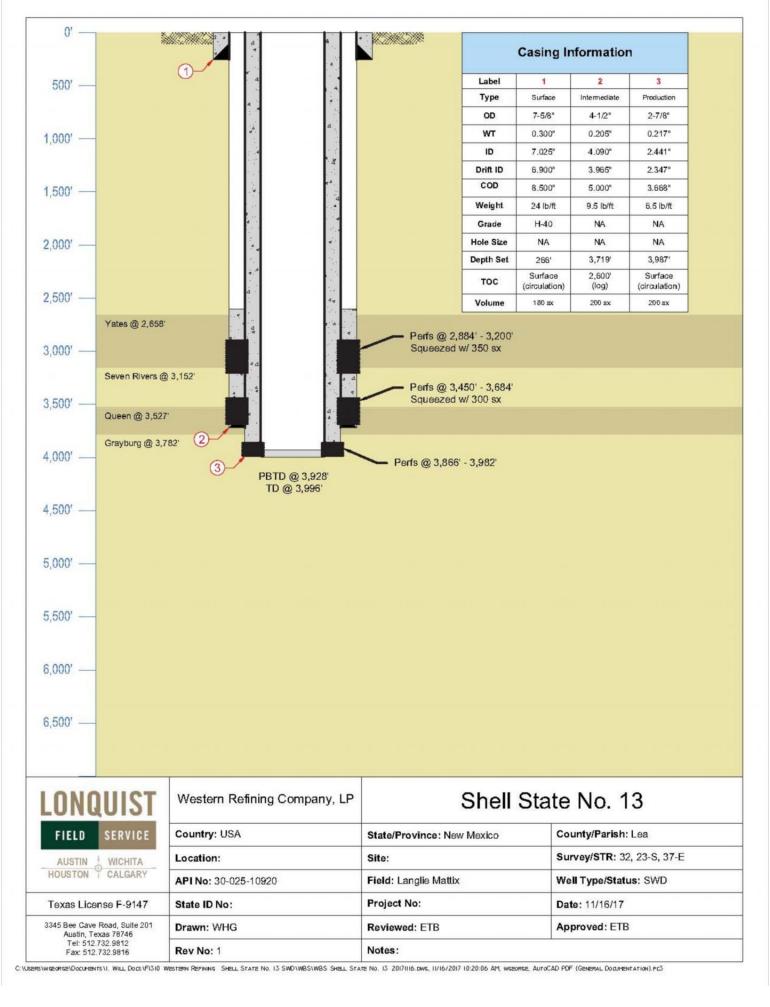

The Radioactive Tracer Survey indicates all fluid is going into the perforations. There was no indication of channeling or fluid migration behind the casing.

If you have any questions or require any additional information, please contact me at (832) 797-3238.