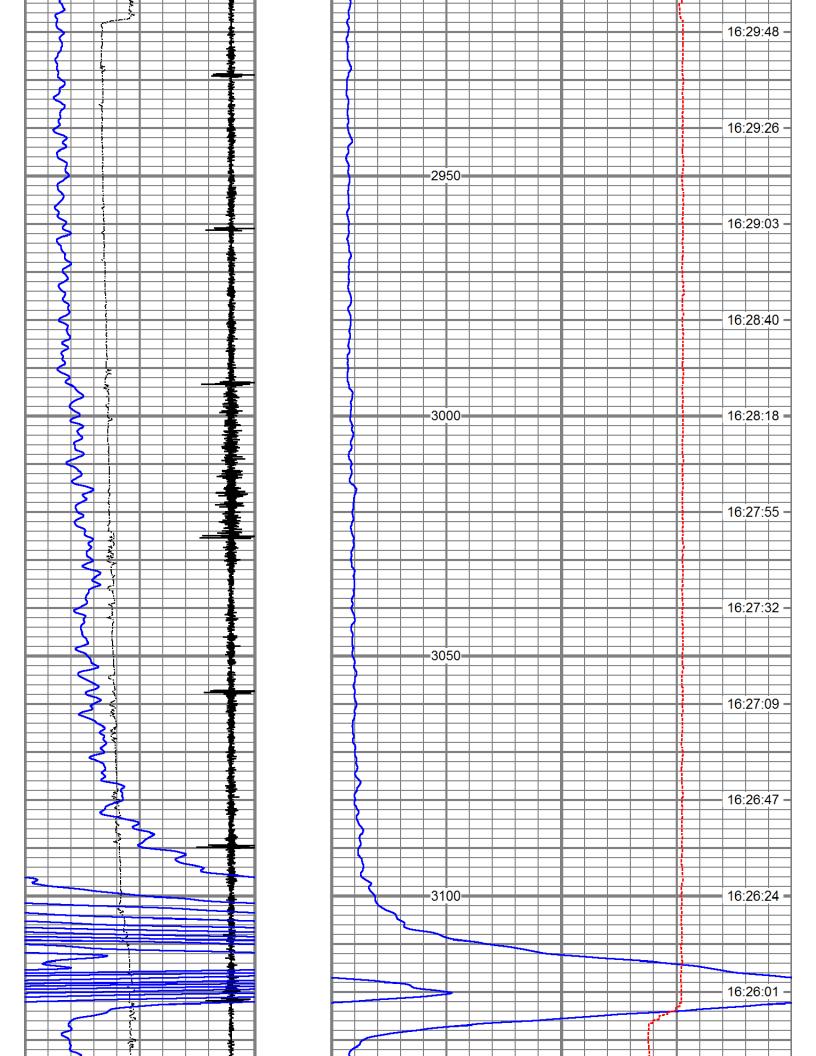

SHELL STATE NO. 13 ANNUAL RADIOACTIVE TRACER SURVEY (2019)

Mr. Jones,

Attached, please find the Radioactive Tracer Survey that was run on the Shell State No. 13 disposal well located at the Western Refining facility, Plant No. 4, 10 miles north of Jal, NM on July 9, 2019.

The Radioactive Tracer Survey indicates all fluid is going into the perforations. There was no indication of channeling or fluid migration behind the casing.

If you have any questions or require any additional information, please contact me at (832) 797-3238.