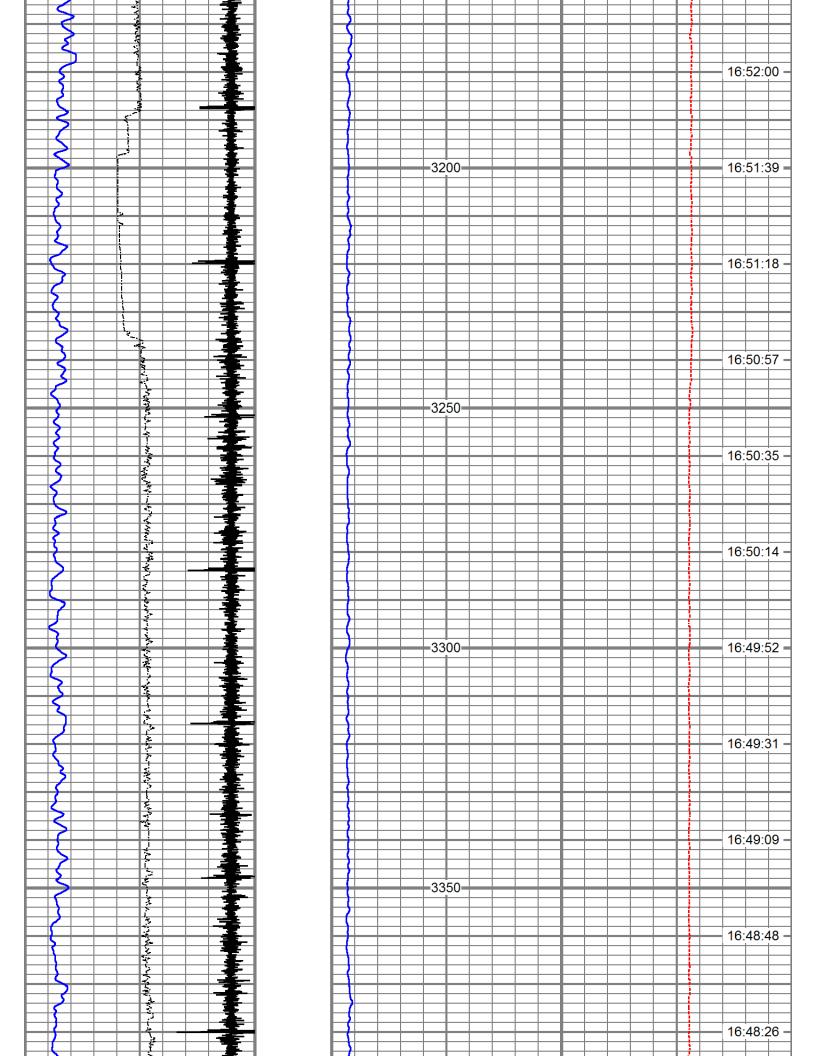

SHELL STATE NO. 13 ANNUAL RADIOACTIVE TRACER SURVEY (2019)

Mr. Jones,

Attached, please find the Radioactive Tracer Survey that was run on the Shell State No. 13 disposal well located at the Western Refining facility, Plant No. 4, 10 miles north of Jal, NM on July 9, 2019.

The Radioactive Tracer Survey indicates all fluid is going into the perforations. There was no indication of channeling or fluid migration behind the casing.

If you have any questions or require any additional information, please contact me at (832) 797-3238.