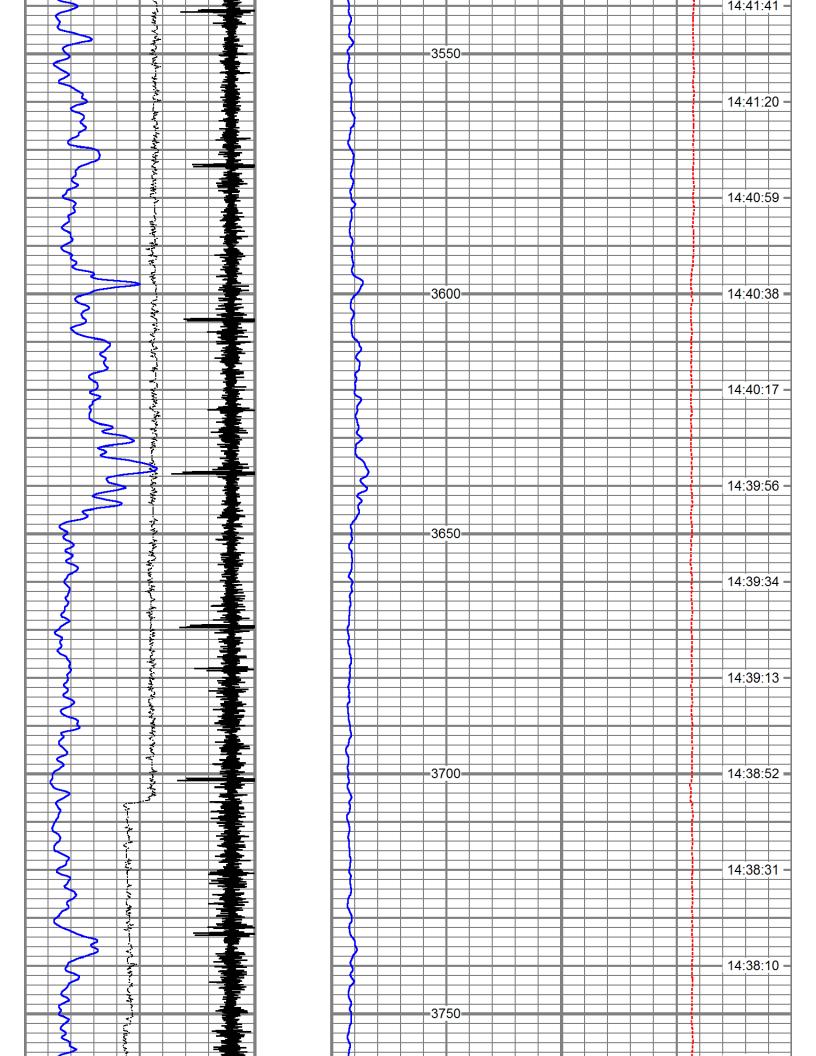

SHELL STATE NO. 13 ANNUAL RADIOACTIVE TRACER SURVEY (2019)

Mr. Jones,

Attached, please find the Radioactive Tracer Survey that was run on the Shell State No. 13 disposal well located at the Western Refining facility, Plant No. 4, 10 miles north of Jal, NM on July 9, 2019.

The Radioactive Tracer Survey indicates all fluid is going into the perforations. There was no indication of channeling or fluid migration behind the casing.

If you have any questions or require any additional information, please contact me at (832) 797-3238.