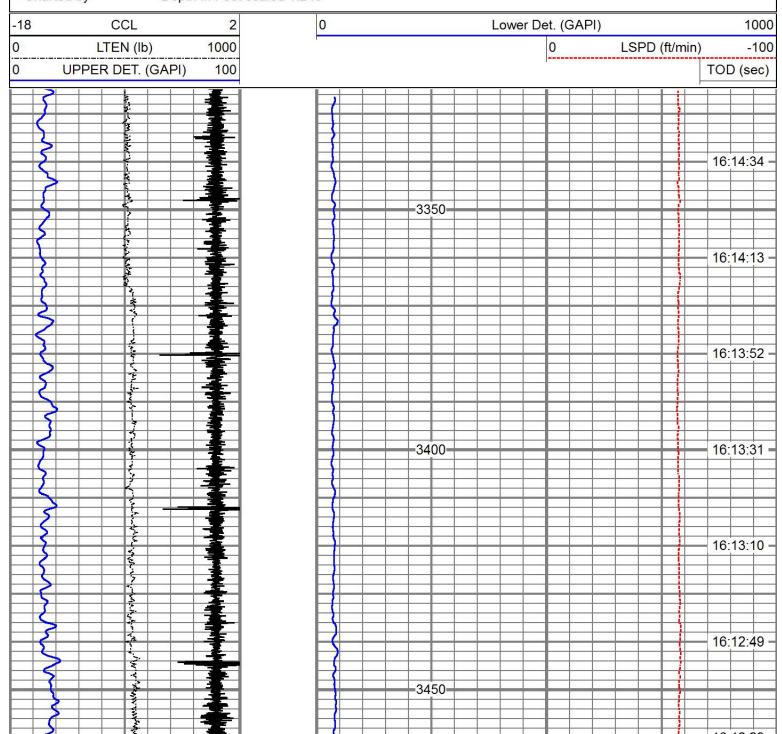

SHELL STATE NO. 13 ANNUAL RADIOACTIVE TRACER SURVEY (2019)

Mr. Jones,

Attached, please find the Radioactive Tracer Survey that was run on the Shell State No. 13 disposal well located at the Western Refining facility, Plant No. 4, 10 miles north of Jal, NM on July 9, 2019.

The Radioactive Tracer Survey indicates all fluid is going into the perforations. There was no indication of channeling or fluid migration behind the casing.

If you have any questions or require any additional information, please contact me at (832) 797-3238.