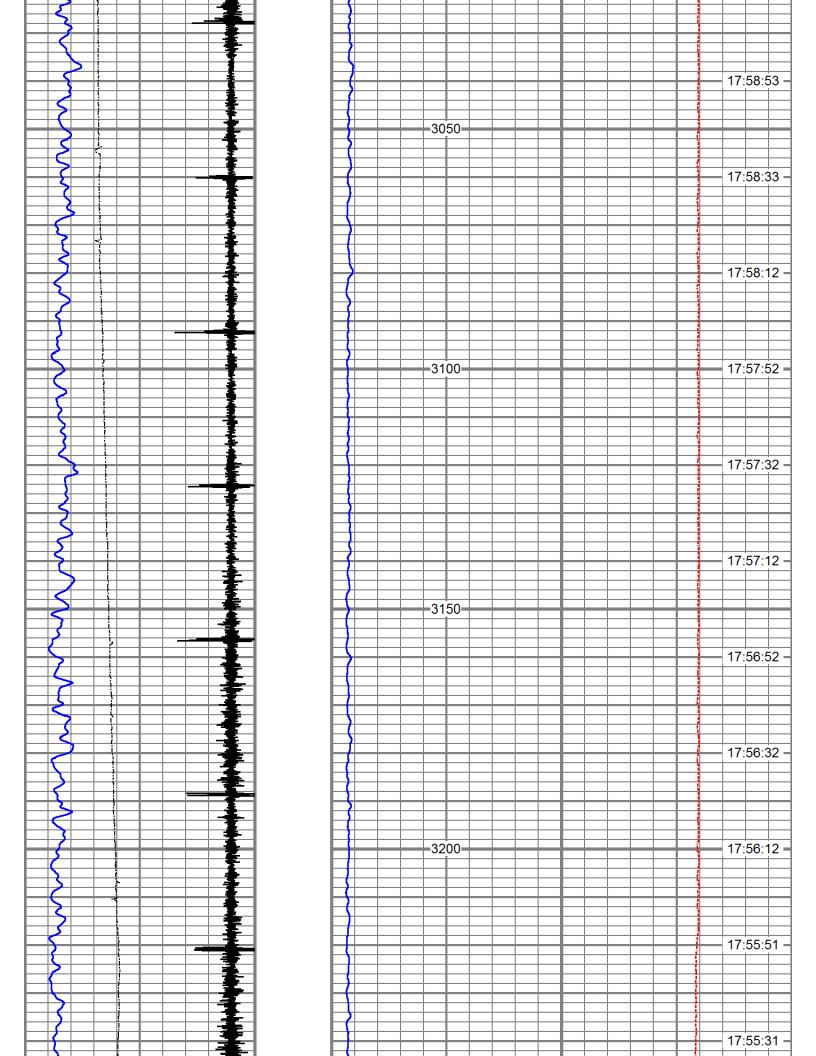

SHELL STATE NO. 13 ANNUAL RADIOACTIVE TRACER SURVEY (2019)

Mr. Jones,

Attached, please find the Radioactive Tracer Survey that was run on the Shell State No. 13 disposal well located at the Western Refining facility, Plant No. 4, 10 miles north of Jal, NM on July 9, 2019.

The Radioactive Tracer Survey indicates all fluid is going into the perforations. There was no indication of channeling or fluid migration behind the casing.

If you have any questions or require any additional information, please contact me at (832) 797-3238.