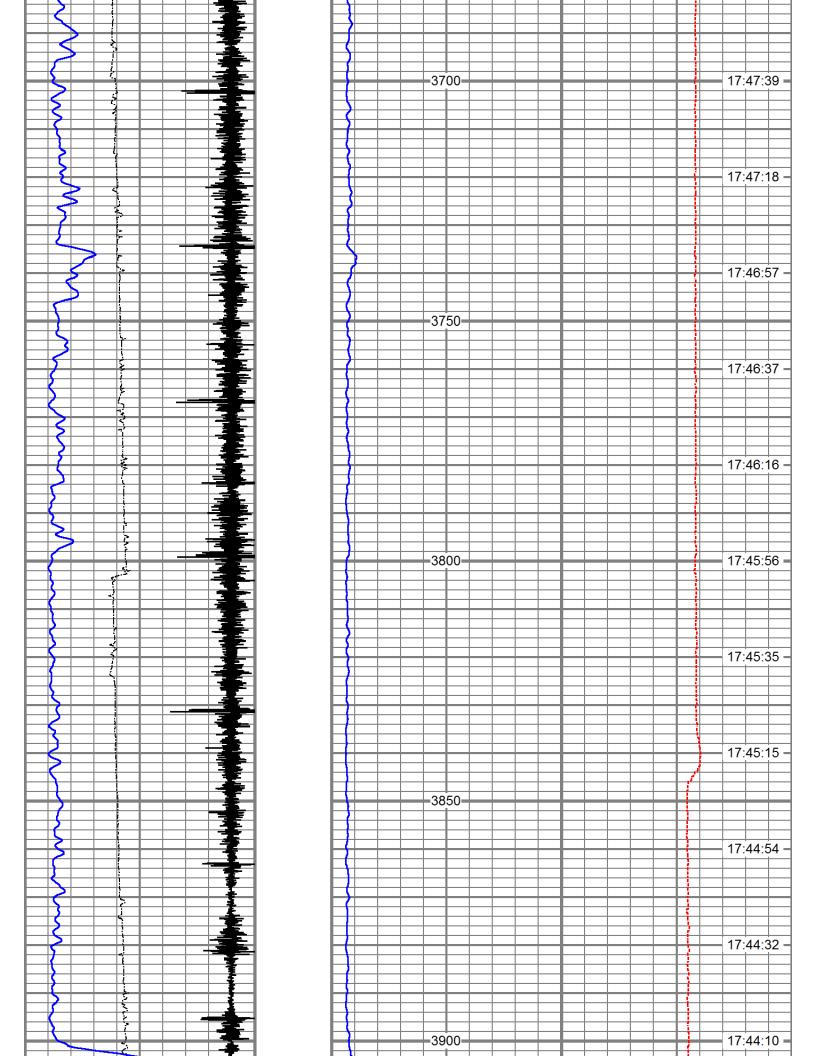

SHELL STATE NO. 13 ANNUAL RADIOACTIVE TRACER SURVEY (2019)

Mr. Jones,

Attached, please find the Radioactive Tracer Survey that was run on the Shell State No. 13 disposal well located at the Western Refining facility, Plant No. 4, 10 miles north of Jal, NM on July 9, 2019.

The Radioactive Tracer Survey indicates all fluid is going into the perforations. There was no indication of channeling or fluid migration behind the casing.

If you have any questions or require any additional information, please contact me at (832) 797-3238.