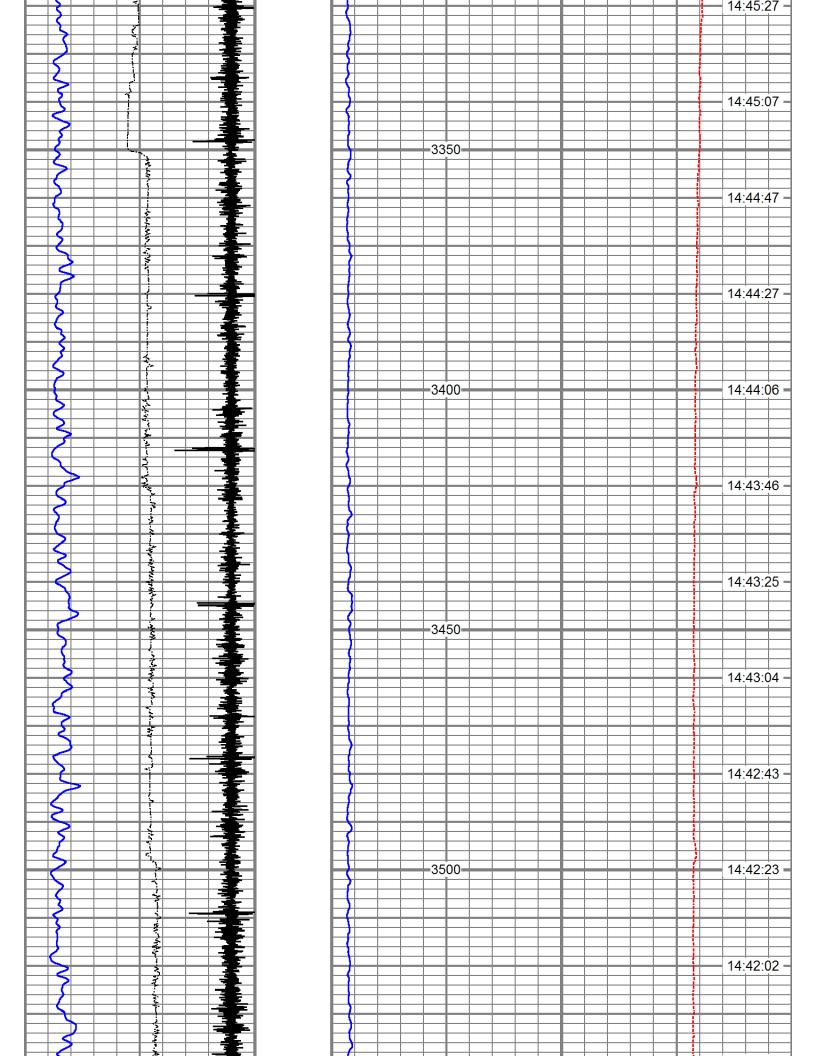

SHELL STATE NO. 13 ANNUAL RADIOACTIVE TRACER SURVEY (2019)

Mr. Jones,

Attached, please find the Radioactive Tracer Survey that was run on the Shell State No. 13 disposal well located at the Western Refining facility, Plant No. 4, 10 miles north of Jal, NM on July 9, 2019.

The Radioactive Tracer Survey indicates all fluid is going into the perforations. There was no indication of channeling or fluid migration behind the casing.

If you have any questions or require any additional information, please contact me at (832) 797-3238.