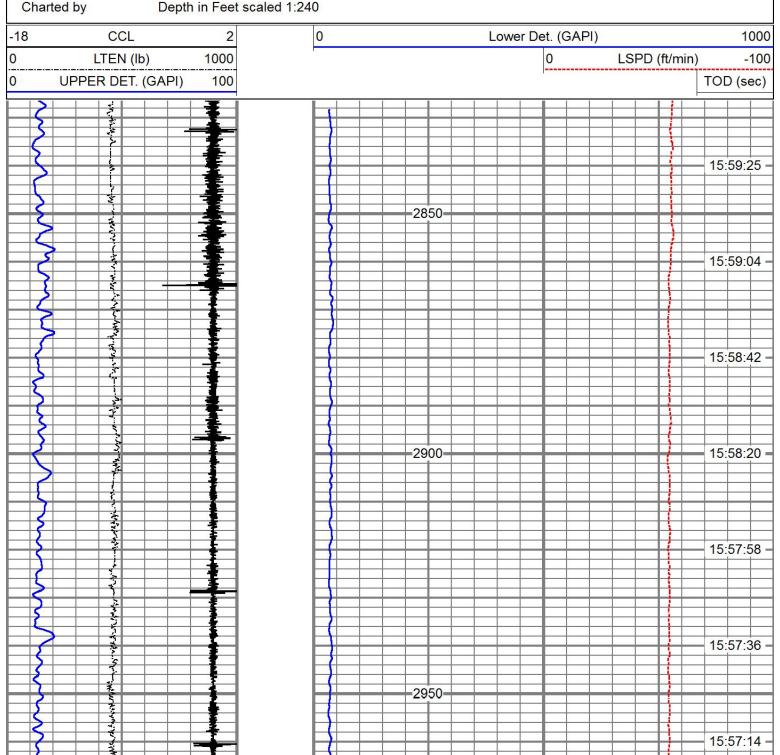

SHELL STATE NO. 13 ANNUAL RADIOACTIVE TRACER SURVEY (2019)

Mr. Jones,

Attached, please find the Radioactive Tracer Survey that was run on the Shell State No. 13 disposal well located at the Western Refining facility, Plant No. 4, 10 miles north of Jal, NM on July 9, 2019.

The Radioactive Tracer Survey indicates all fluid is going into the perforations. There was no indication of channeling or fluid migration behind the casing.

If you have any questions or require any additional information, please contact me at (832) 797-3238.