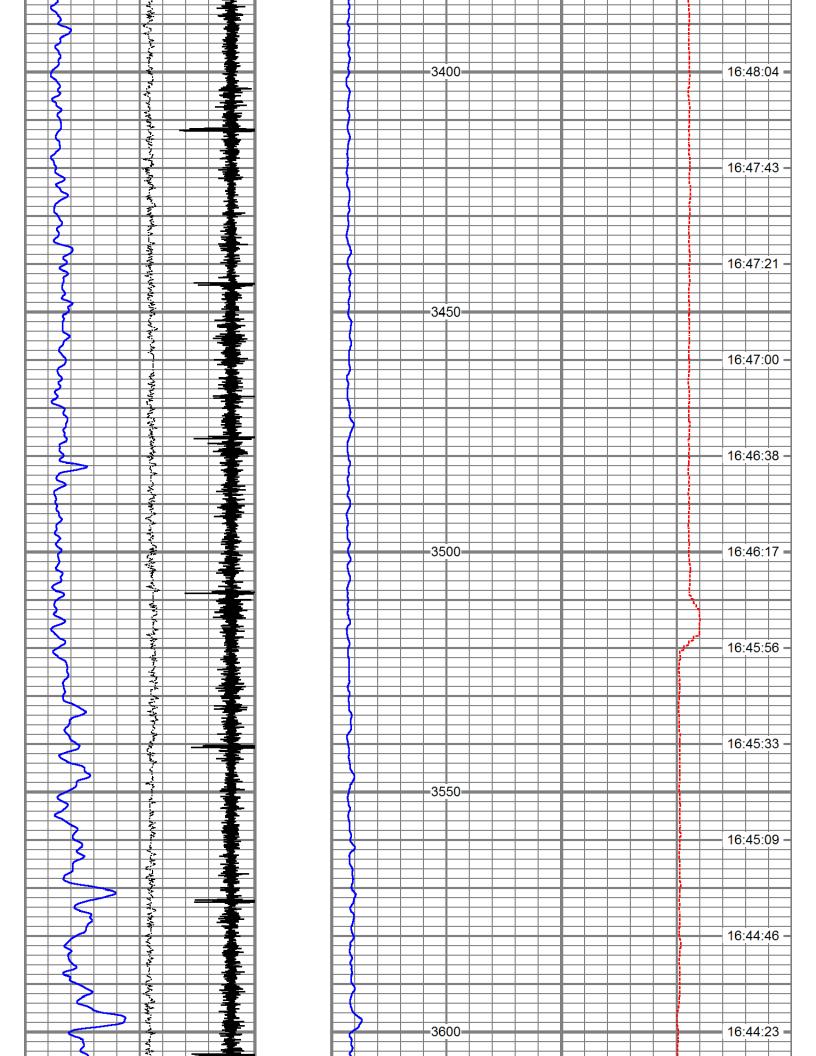

SHELL STATE NO. 13 ANNUAL RADIOACTIVE TRACER SURVEY (2019)

Mr. Jones,

Attached, please find the Radioactive Tracer Survey that was run on the Shell State No. 13 disposal well located at the Western Refining facility, Plant No. 4, 10 miles north of Jal, NM on July 9, 2019.

The Radioactive Tracer Survey indicates all fluid is going into the perforations. There was no indication of channeling or fluid migration behind the casing.

If you have any questions or require any additional information, please contact me at (832) 797-3238.