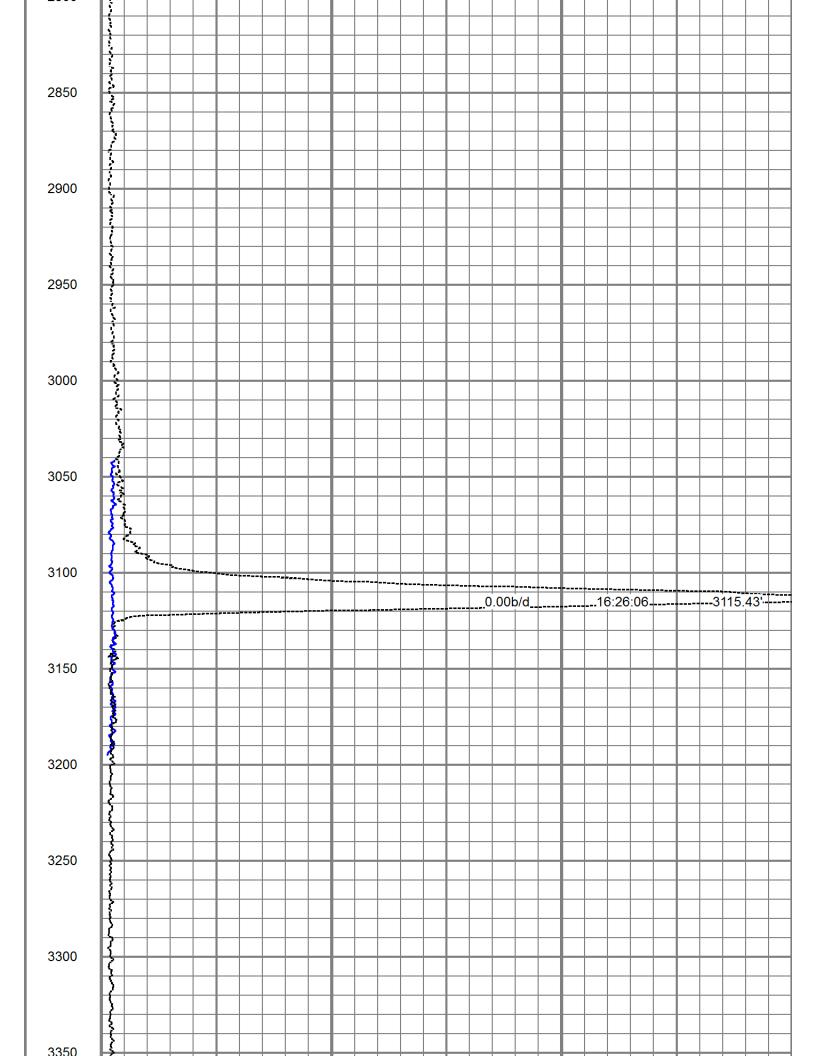

SHELL STATE NO. 13 ANNUAL RADIOACTIVE TRACER SURVEY (2019)

Mr. Jones,

Attached, please find the Radioactive Tracer Survey that was run on the Shell State No. 13 disposal well located at the Western Refining facility, Plant No. 4, 10 miles north of Jal, NM on July 9, 2019.

The Radioactive Tracer Survey indicates all fluid is going into the perforations. There was no indication of channeling or fluid migration behind the casing.

If you have any questions or require any additional information, please contact me at (832) 797-3238.