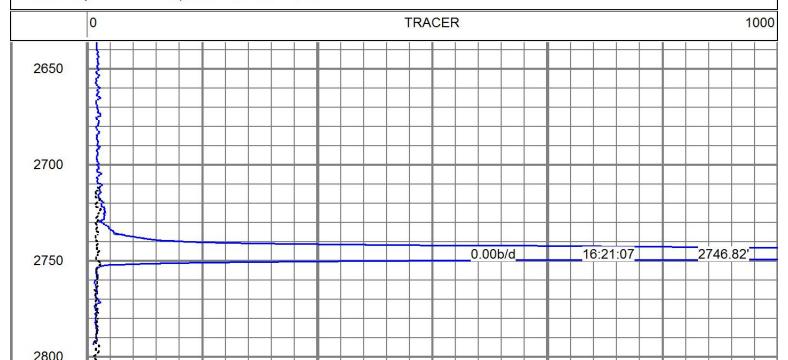

SHELL STATE NO. 13 ANNUAL RADIOACTIVE TRACER SURVEY (2019)

Mr. Jones,

Attached, please find the Radioactive Tracer Survey that was run on the Shell State No. 13 disposal well located at the Western Refining facility, Plant No. 4, 10 miles north of Jal, NM on July 9, 2019.

The Radioactive Tracer Survey indicates all fluid is going into the perforations. There was no indication of channeling or fluid migration behind the casing.

If you have any questions or require any additional information, please contact me at (832) 797-3238.