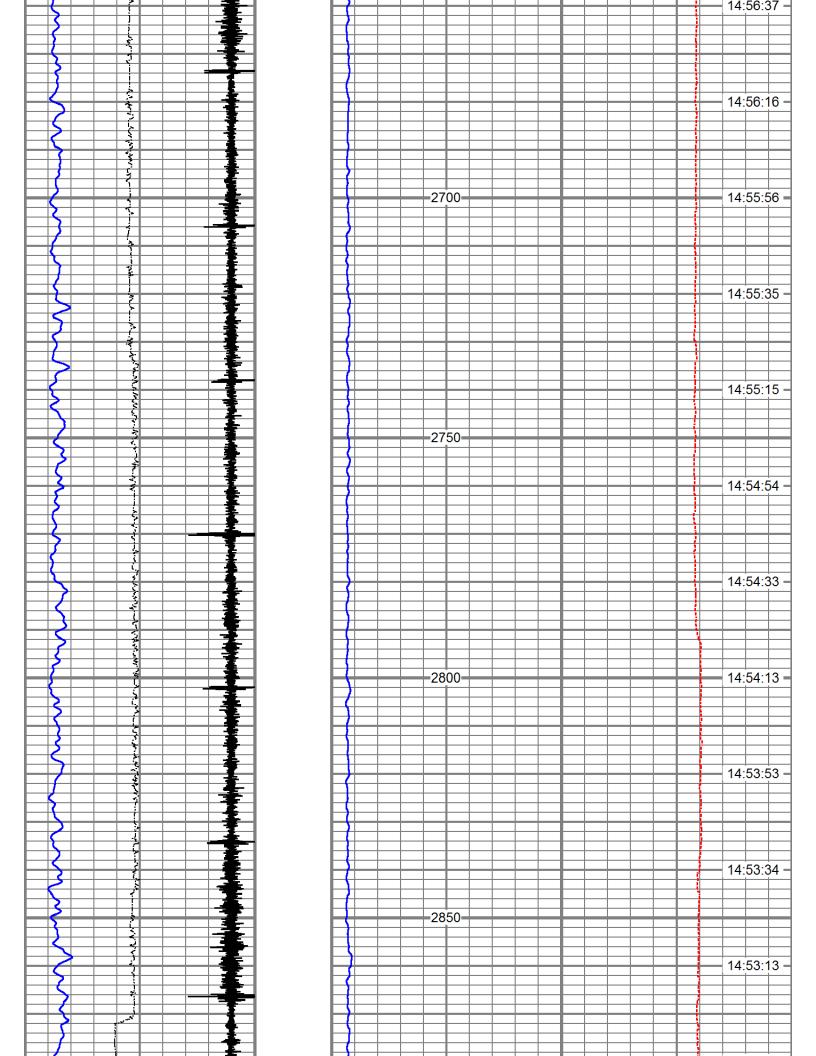

SHELL STATE NO. 13 ANNUAL RADIOACTIVE TRACER SURVEY (2019)

Mr. Jones,

Attached, please find the Radioactive Tracer Survey that was run on the Shell State No. 13 disposal well located at the Western Refining facility, Plant No. 4, 10 miles north of Jal, NM on July 9, 2019.

The Radioactive Tracer Survey indicates all fluid is going into the perforations. There was no indication of channeling or fluid migration behind the casing.

If you have any questions or require any additional information, please contact me at (832) 797-3238.