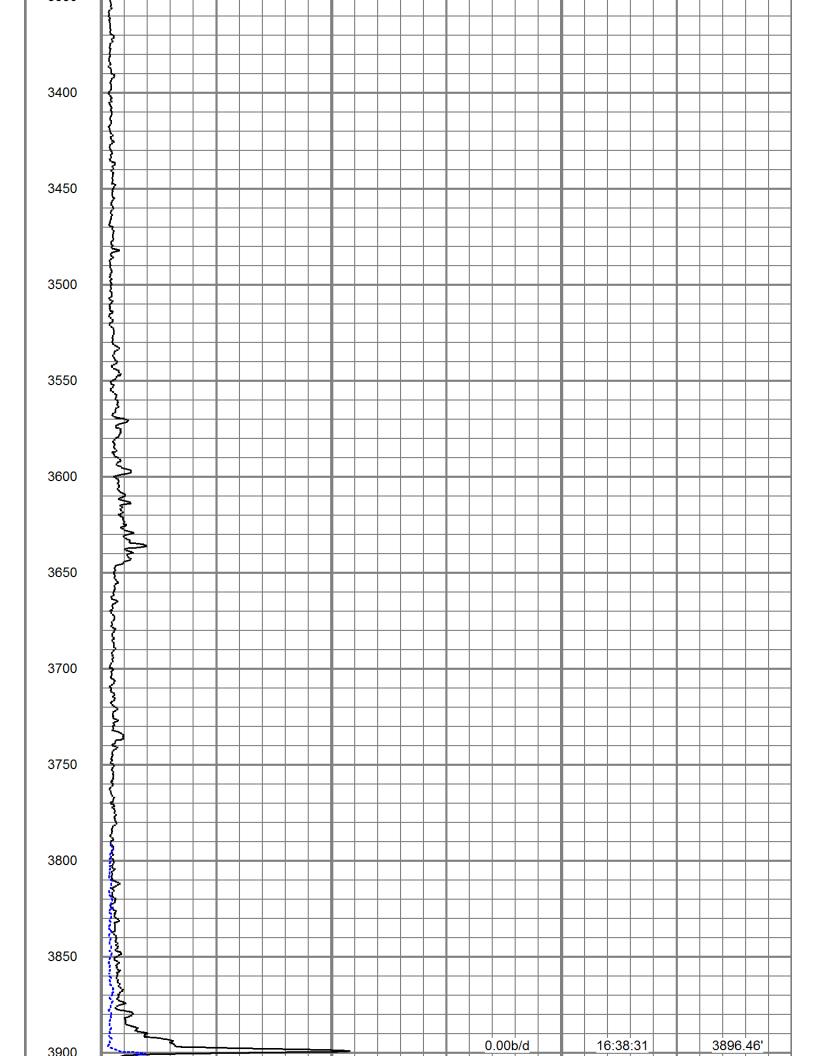

SHELL STATE NO. 13 ANNUAL RADIOACTIVE TRACER SURVEY (2019)

Mr. Jones,

Attached, please find the Radioactive Tracer Survey that was run on the Shell State No. 13 disposal well located at the Western Refining facility, Plant No. 4, 10 miles north of Jal, NM on July 9, 2019.

The Radioactive Tracer Survey indicates all fluid is going into the perforations. There was no indication of channeling or fluid migration behind the casing.

If you have any questions or require any additional information, please contact me at (832) 797-3238.