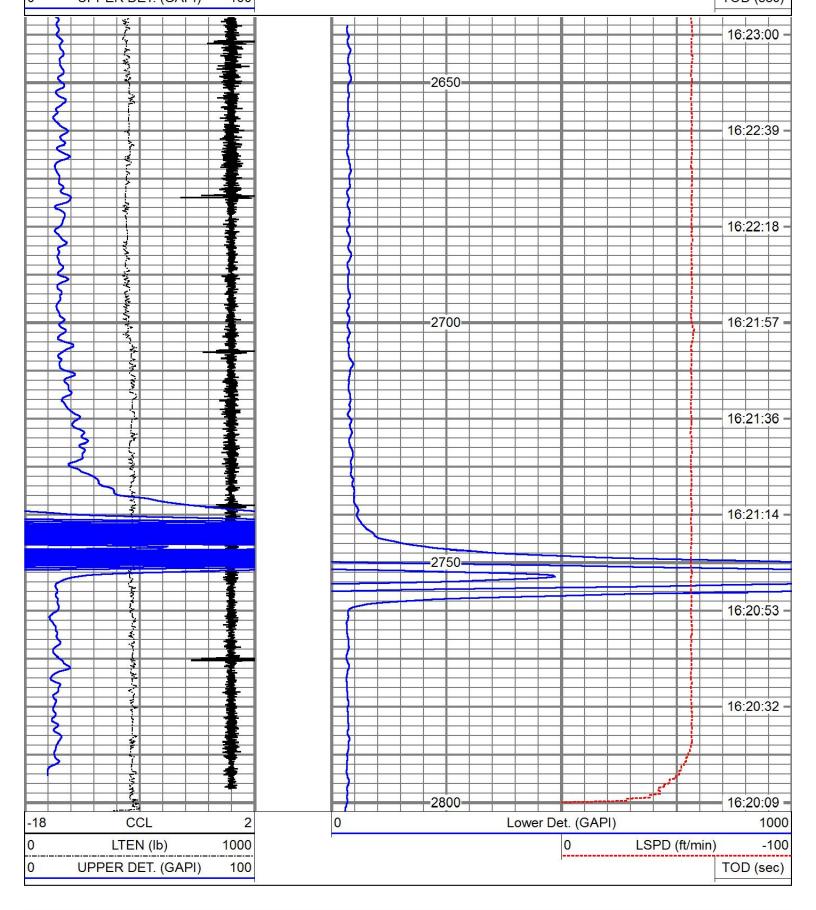

SHELL STATE NO. 13 ANNUAL RADIOACTIVE TRACER SURVEY (2019)

Mr. Jones,

Attached, please find the Radioactive Tracer Survey that was run on the Shell State No. 13 disposal well located at the Western Refining facility, Plant No. 4, 10 miles north of Jal, NM on July 9, 2019.

The Radioactive Tracer Survey indicates all fluid is going into the perforations. There was no indication of channeling or fluid migration behind the casing.

If you have any questions or require any additional information, please contact me at (832) 797-3238.