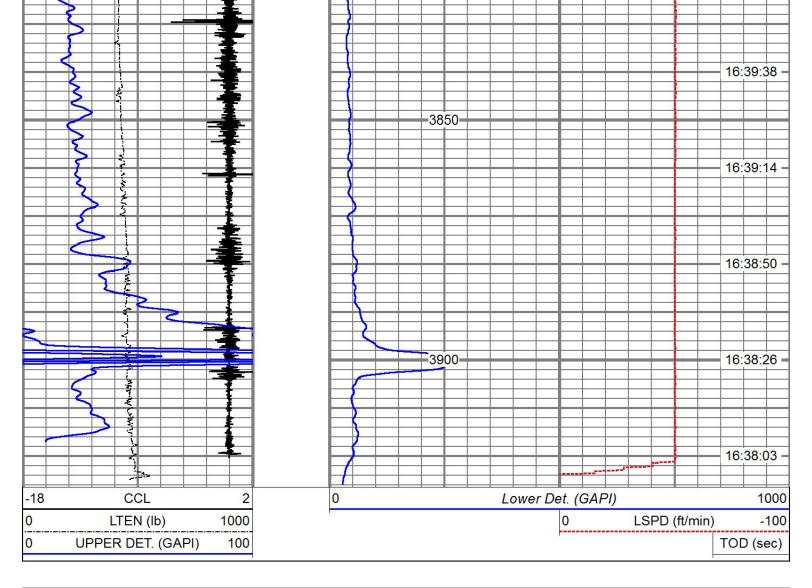

SHELL STATE NO. 13 ANNUAL RADIOACTIVE TRACER SURVEY (2019)

Mr. Jones,

Attached, please find the Radioactive Tracer Survey that was run on the Shell State No. 13 disposal well located at the Western Refining facility, Plant No. 4, 10 miles north of Jal, NM on July 9, 2019.

The Radioactive Tracer Survey indicates all fluid is going into the perforations. There was no indication of channeling or fluid migration behind the casing.

If you have any questions or require any additional information, please contact me at (832) 797-3238.