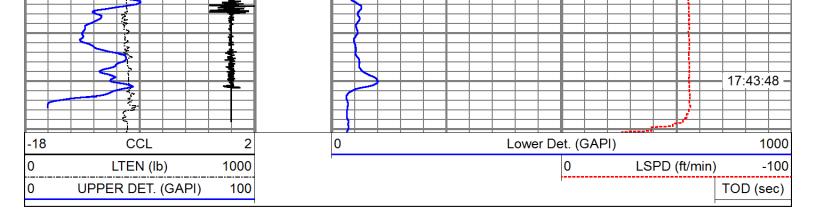

SHELL STATE NO. 13 ANNUAL RADIOACTIVE TRACER SURVEY (2019)

Mr. Jones,

Attached, please find the Radioactive Tracer Survey that was run on the Shell State No. 13 disposal well located at the Western Refining facility, Plant No. 4, 10 miles north of Jal, NM on July 9, 2019.

The Radioactive Tracer Survey indicates all fluid is going into the perforations. There was no indication of channeling or fluid migration behind the casing.

If you have any questions or require any additional information, please contact me at (832) 797-3238.