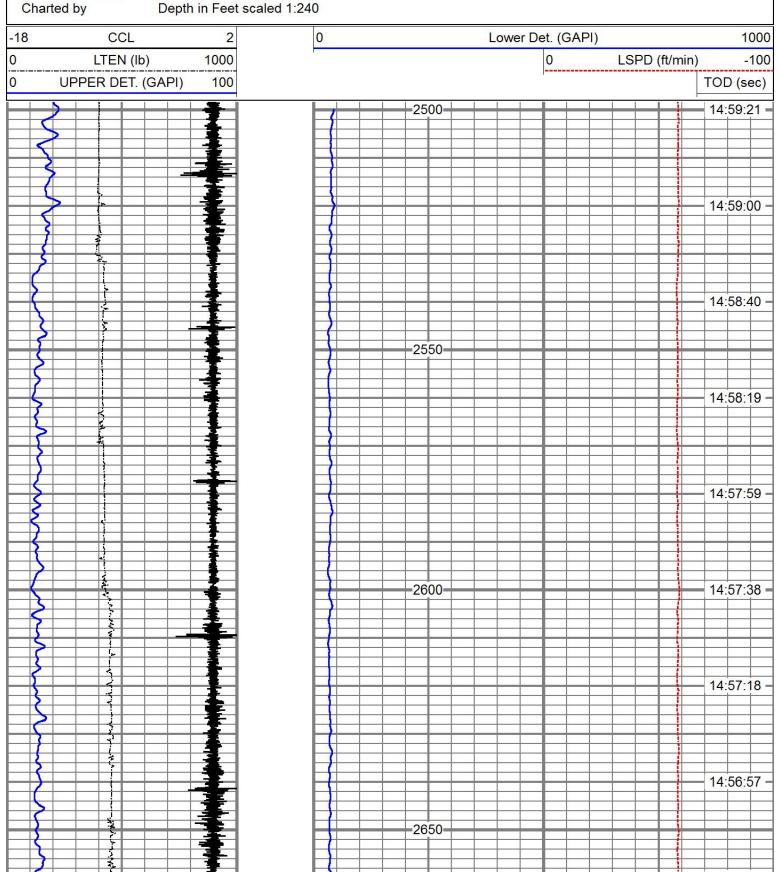

The Radioactive Tracer Survey indicates all fluid is going into the perforations. There was no indication of channeling or fluid migration behind the casing.

If you have any questions or require any additional information, please contact me at (832) 797-3238.