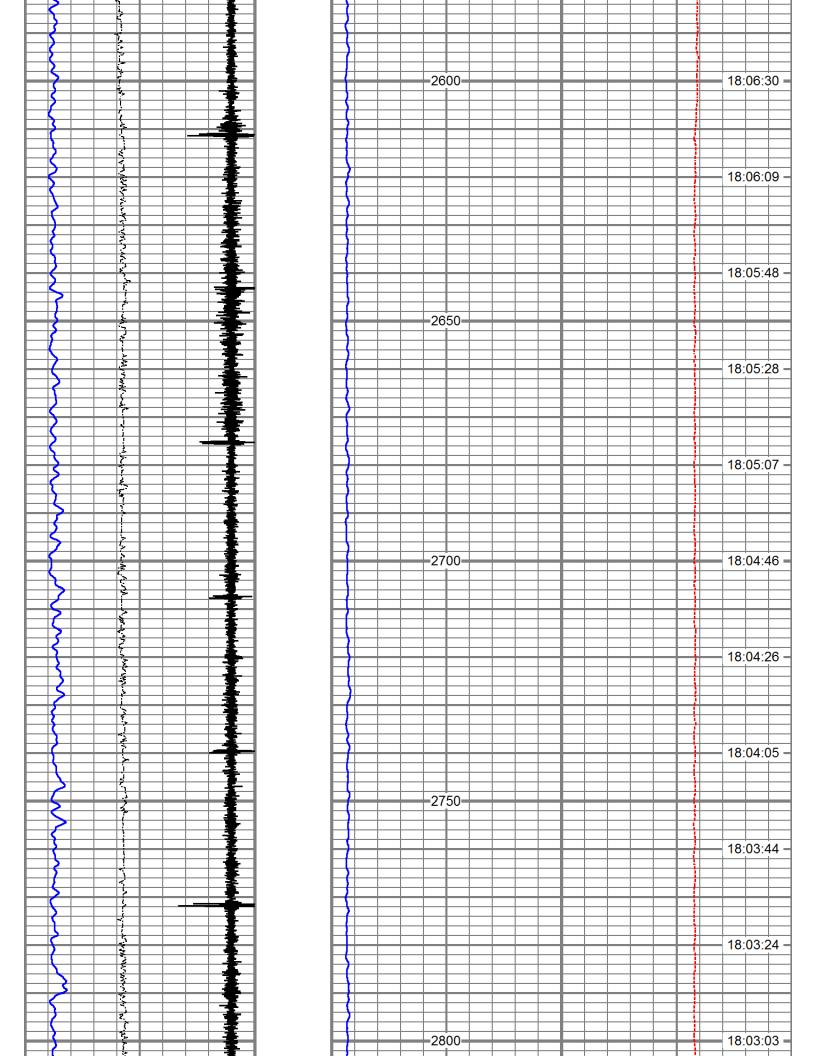

SHELL STATE NO. 13 ANNUAL RADIOACTIVE TRACER SURVEY (2019)

Mr. Jones,

Attached, please find the Radioactive Tracer Survey that was run on the Shell State No. 13 disposal well located at the Western Refining facility, Plant No. 4, 10 miles north of Jal, NM on July 9, 2019.

The Radioactive Tracer Survey indicates all fluid is going into the perforations. There was no indication of channeling or fluid migration behind the casing.

If you have any questions or require any additional information, please contact me at (832) 797-3238.