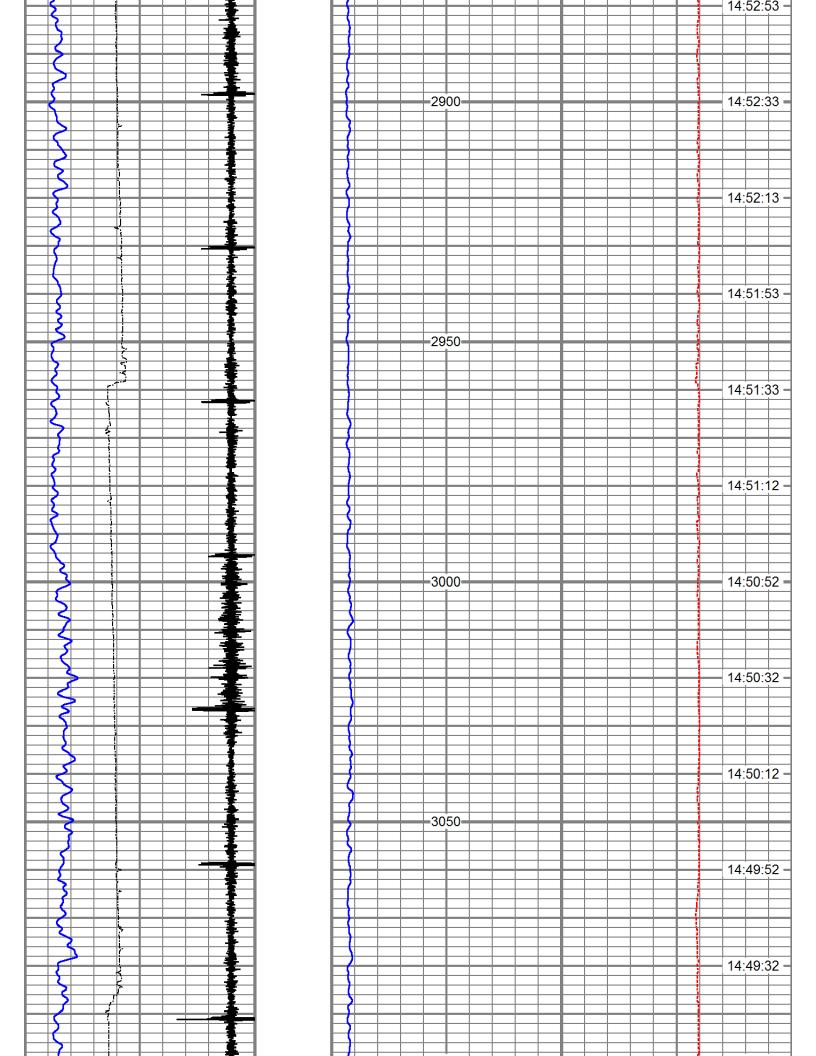

SHELL STATE NO. 13 ANNUAL RADIOACTIVE TRACER SURVEY (2019)

Mr. Jones,

Attached, please find the Radioactive Tracer Survey that was run on the Shell State No. 13 disposal well located at the Western Refining facility, Plant No. 4, 10 miles north of Jal, NM on July 9, 2019.

The Radioactive Tracer Survey indicates all fluid is going into the perforations. There was no indication of channeling or fluid migration behind the casing.

If you have any questions or require any additional information, please contact me at (832) 797-3238.