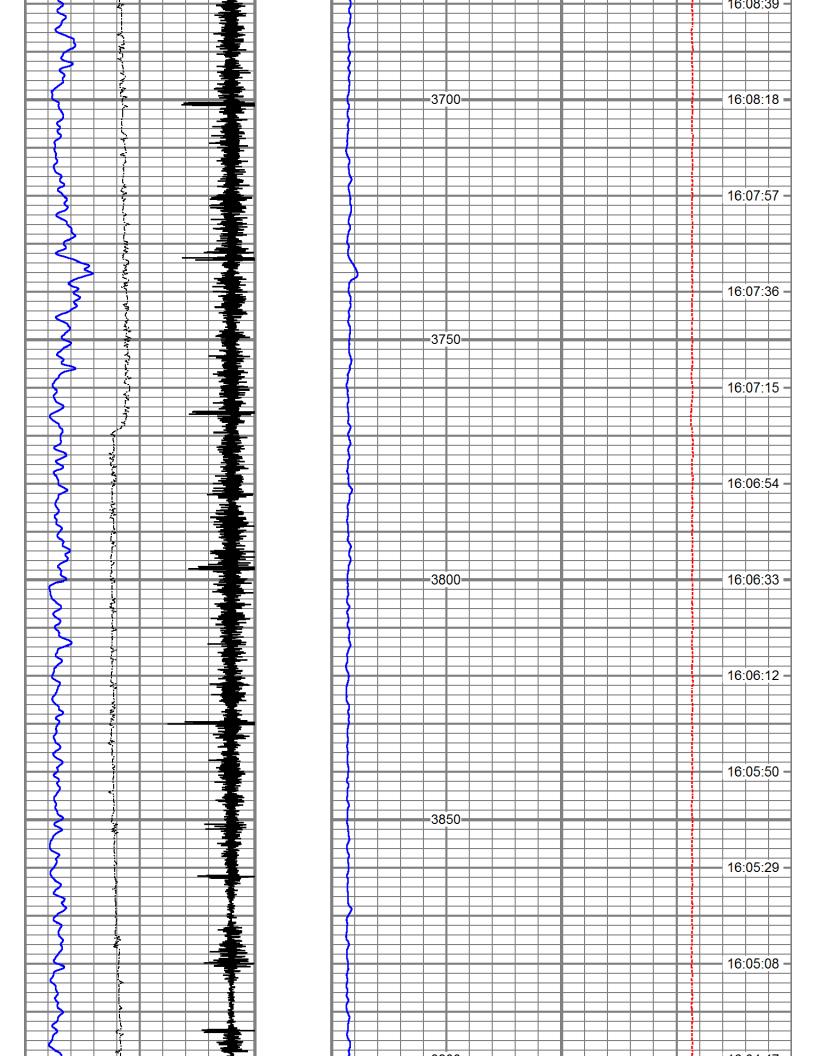

SHELL STATE NO. 13 ANNUAL RADIOACTIVE TRACER SURVEY (2019)

Mr. Jones,

Attached, please find the Radioactive Tracer Survey that was run on the Shell State No. 13 disposal well located at the Western Refining facility, Plant No. 4, 10 miles north of Jal, NM on July 9, 2019.

The Radioactive Tracer Survey indicates all fluid is going into the perforations. There was no indication of channeling or fluid migration behind the casing.

If you have any questions or require any additional information, please contact me at (832) 797-3238.