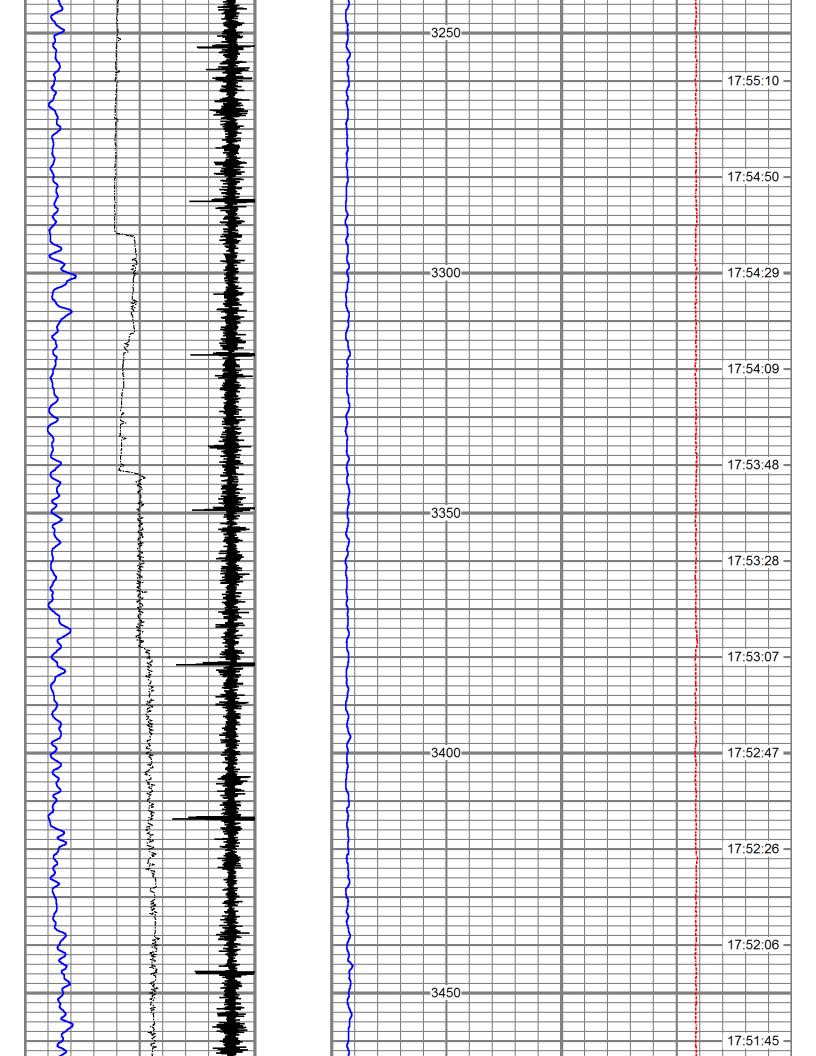

SHELL STATE NO. 13 ANNUAL RADIOACTIVE TRACER SURVEY (2019)

Mr. Jones,

Attached, please find the Radioactive Tracer Survey that was run on the Shell State No. 13 disposal well located at the Western Refining facility, Plant No. 4, 10 miles north of Jal, NM on July 9, 2019.

The Radioactive Tracer Survey indicates all fluid is going into the perforations. There was no indication of channeling or fluid migration behind the casing.

If you have any questions or require any additional information, please contact me at (832) 797-3238.