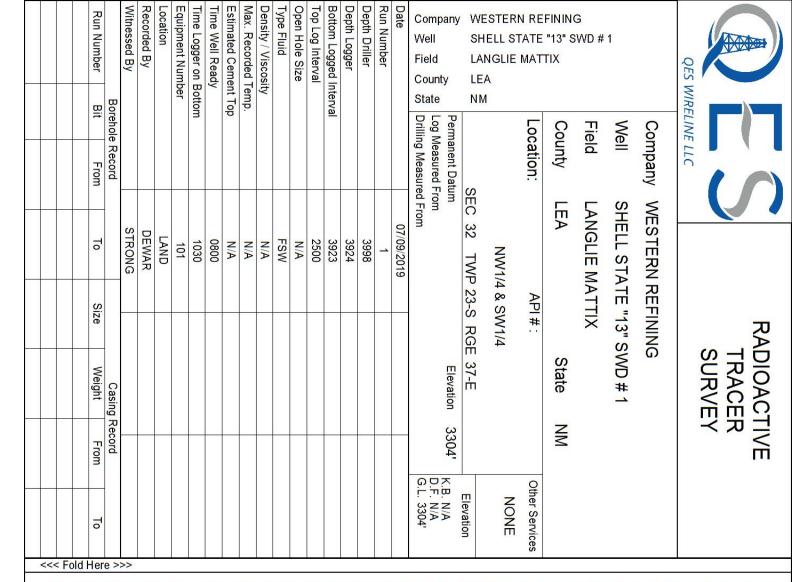

SHELL STATE NO. 13 ANNUAL RADIOACTIVE TRACER SURVEY (2019)

Mr. Jones,

Attached, please find the Radioactive Tracer Survey that was run on the Shell State No. 13 disposal well located at the Western Refining facility, Plant No. 4, 10 miles north of Jal, NM on July 9, 2019.

The Radioactive Tracer Survey indicates all fluid is going into the perforations. There was no indication of channeling or fluid migration behind the casing.

If you have any questions or require any additional information, please contact me at (832) 797-3238.