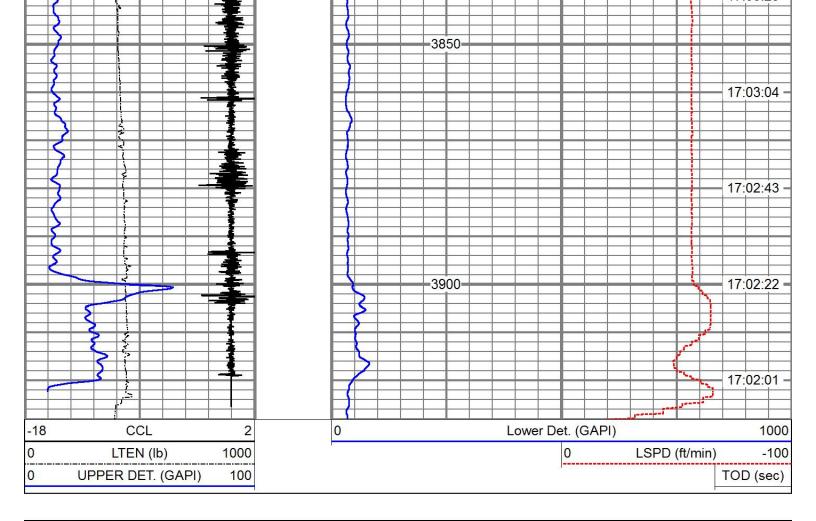

SHELL STATE NO. 13 ANNUAL RADIOACTIVE TRACER SURVEY (2019)

Mr. Jones,

Attached, please find the Radioactive Tracer Survey that was run on the Shell State No. 13 disposal well located at the Western Refining facility, Plant No. 4, 10 miles north of Jal, NM on July 9, 2019.

The Radioactive Tracer Survey indicates all fluid is going into the perforations. There was no indication of channeling or fluid migration behind the casing.

If you have any questions or require any additional information, please contact me at (832) 797-3238.