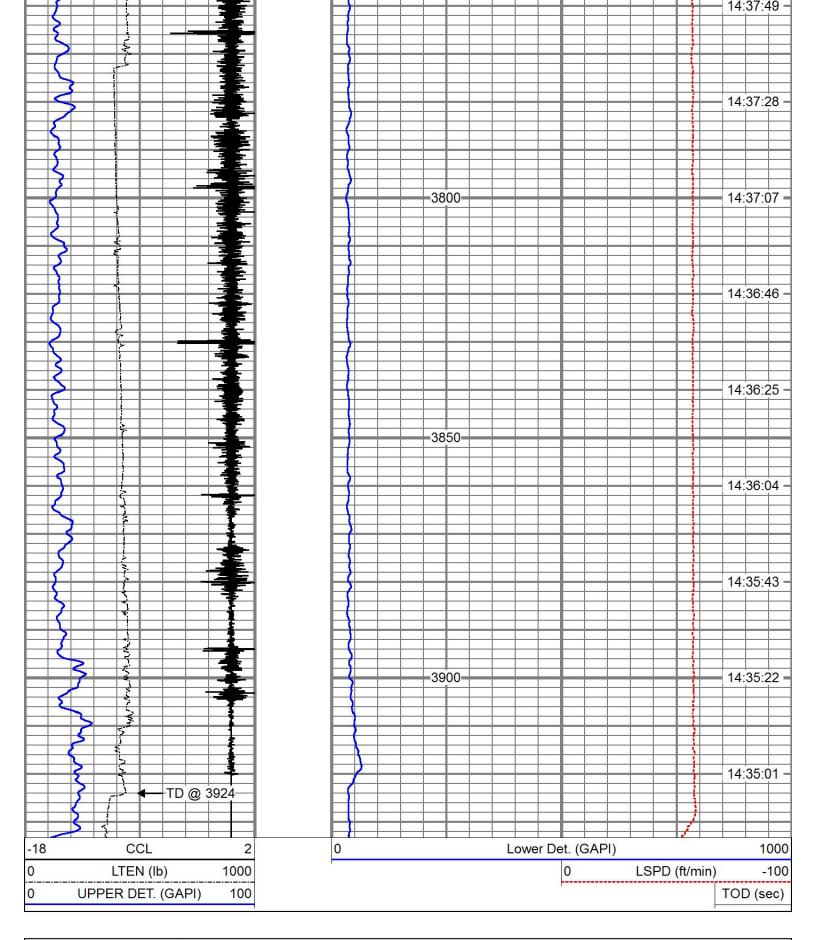

SHELL STATE NO. 13 ANNUAL RADIOACTIVE TRACER SURVEY (2019)

Mr. Jones,

Attached, please find the Radioactive Tracer Survey that was run on the Shell State No. 13 disposal well located at the Western Refining facility, Plant No. 4, 10 miles north of Jal, NM on July 9, 2019.

The Radioactive Tracer Survey indicates all fluid is going into the perforations. There was no indication of channeling or fluid migration behind the casing.

If you have any questions or require any additional information, please contact me at (832) 797-3238.