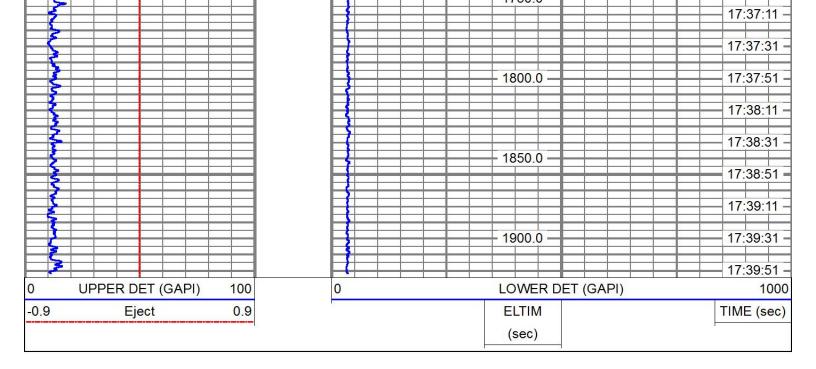

SHELL STATE NO. 13 ANNUAL RADIOACTIVE TRACER SURVEY (2019)

Mr. Jones,

Attached, please find the Radioactive Tracer Survey that was run on the Shell State No. 13 disposal well located at the Western Refining facility, Plant No. 4, 10 miles north of Jal, NM on July 9, 2019.

The Radioactive Tracer Survey indicates all fluid is going into the perforations. There was no indication of channeling or fluid migration behind the casing.

If you have any questions or require any additional information, please contact me at (832) 797-3238.