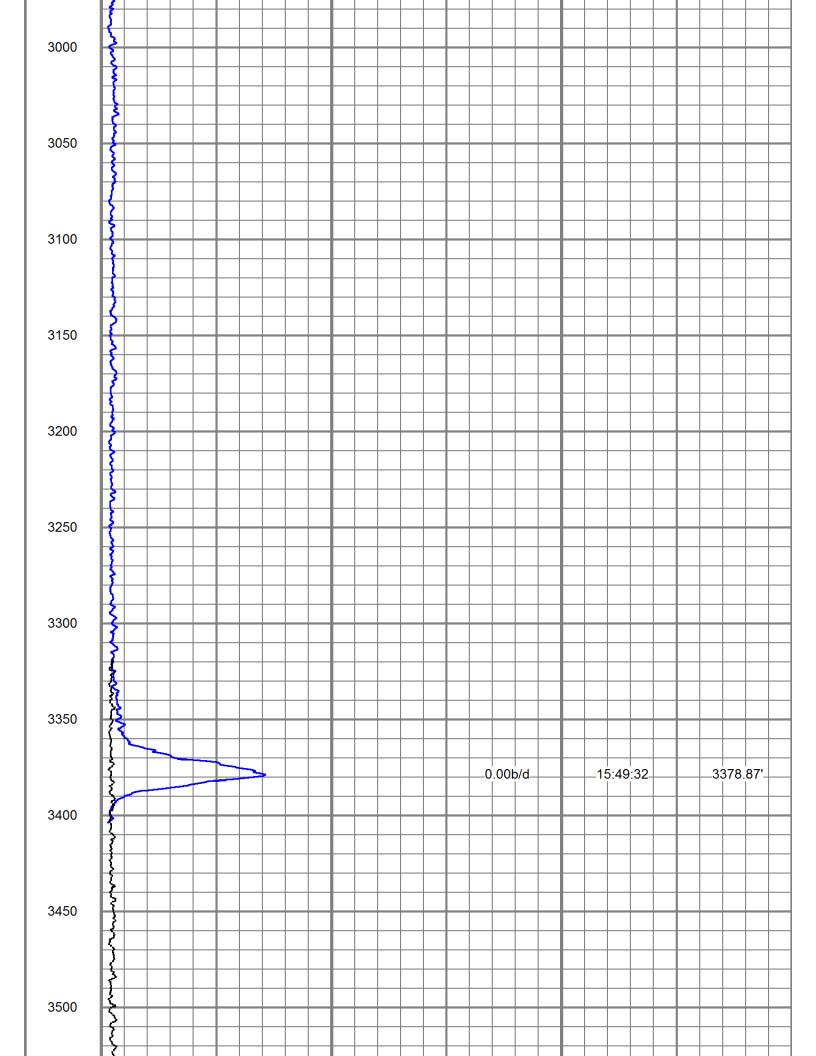

SHELL STATE NO. 13 ANNUAL RADIOACTIVE TRACER SURVEY (2019)

Mr. Jones,

Attached, please find the Radioactive Tracer Survey that was run on the Shell State No. 13 disposal well located at the Western Refining facility, Plant No. 4, 10 miles north of Jal, NM on July 9, 2019.

The Radioactive Tracer Survey indicates all fluid is going into the perforations. There was no indication of channeling or fluid migration behind the casing.

If you have any questions or require any additional information, please contact me at (832) 797-3238.