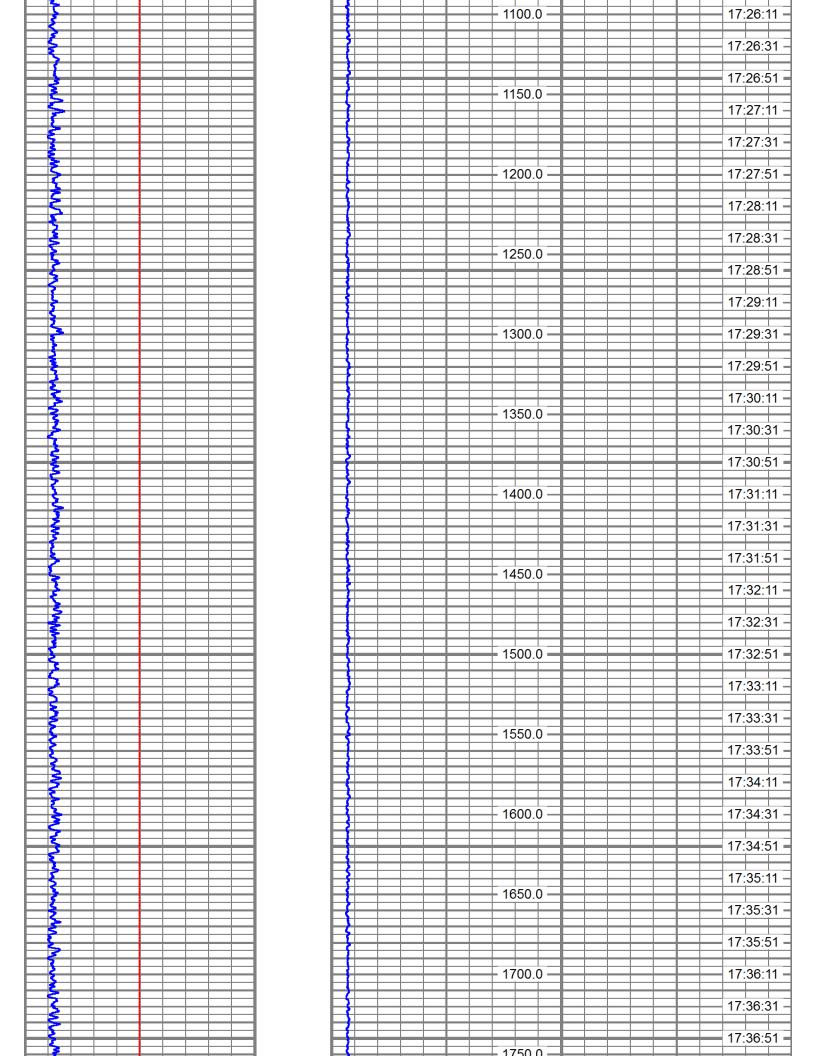

SHELL STATE NO. 13 ANNUAL RADIOACTIVE TRACER SURVEY (2019)

Mr. Jones,

Attached, please find the Radioactive Tracer Survey that was run on the Shell State No. 13 disposal well located at the Western Refining facility, Plant No. 4, 10 miles north of Jal, NM on July 9, 2019.

The Radioactive Tracer Survey indicates all fluid is going into the perforations. There was no indication of channeling or fluid migration behind the casing.

If you have any questions or require any additional information, please contact me at (832) 797-3238.