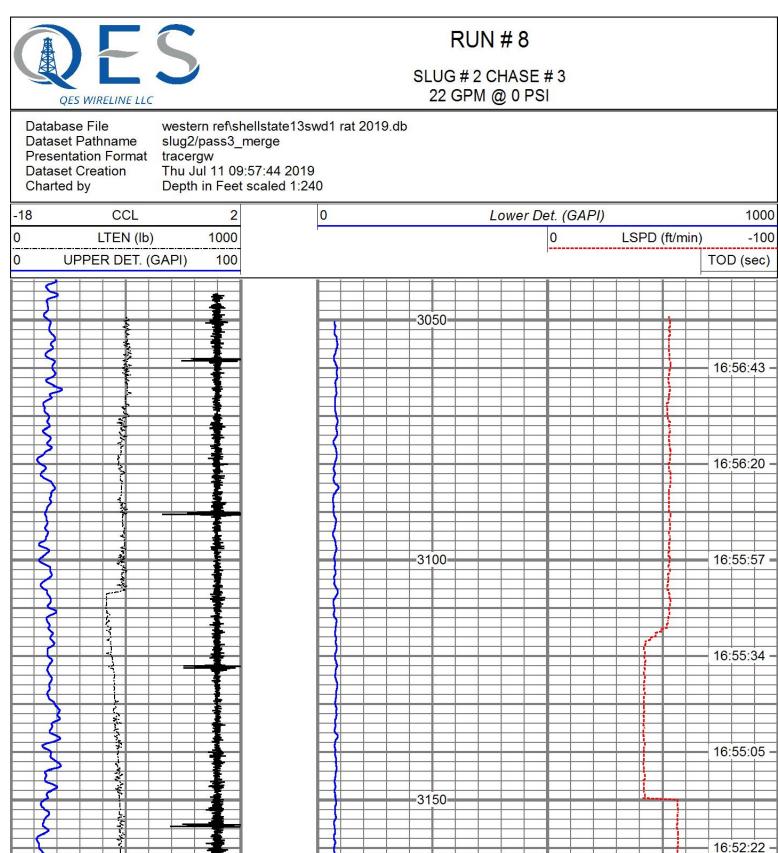

SHELL STATE NO. 13 ANNUAL RADIOACTIVE TRACER SURVEY (2019)

Mr. Jones,

Attached, please find the Radioactive Tracer Survey that was run on the Shell State No. 13 disposal well located at the Western Refining facility, Plant No. 4, 10 miles north of Jal, NM on July 9, 2019.

The Radioactive Tracer Survey indicates all fluid is going into the perforations. There was no indication of channeling or fluid migration behind the casing.

If you have any questions or require any additional information, please contact me at (832) 797-3238.