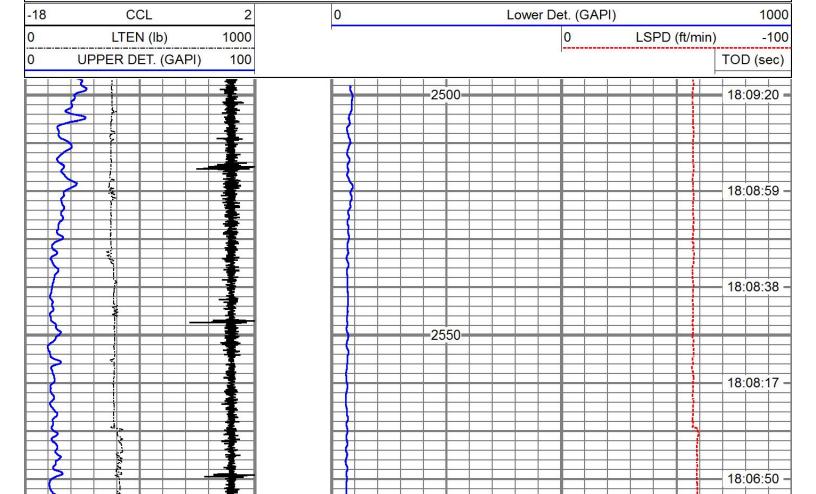

SHELL STATE NO. 13 ANNUAL RADIOACTIVE TRACER SURVEY (2019)

Mr. Jones,

Attached, please find the Radioactive Tracer Survey that was run on the Shell State No. 13 disposal well located at the Western Refining facility, Plant No. 4, 10 miles north of Jal, NM on July 9, 2019.

The Radioactive Tracer Survey indicates all fluid is going into the perforations. There was no indication of channeling or fluid migration behind the casing.

If you have any questions or require any additional information, please contact me at (832) 797-3238.