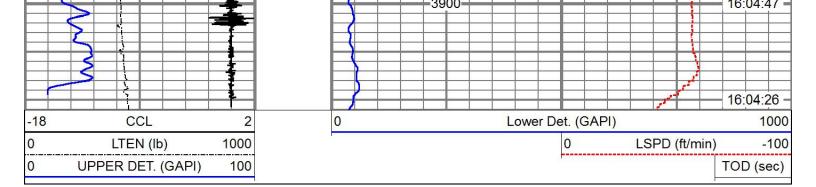

SHELL STATE NO. 13 ANNUAL RADIOACTIVE TRACER SURVEY (2019)

Mr. Jones,

Attached, please find the Radioactive Tracer Survey that was run on the Shell State No. 13 disposal well located at the Western Refining facility, Plant No. 4, 10 miles north of Jal, NM on July 9, 2019.

The Radioactive Tracer Survey indicates all fluid is going into the perforations. There was no indication of channeling or fluid migration behind the casing.

If you have any questions or require any additional information, please contact me at (832) 797-3238.