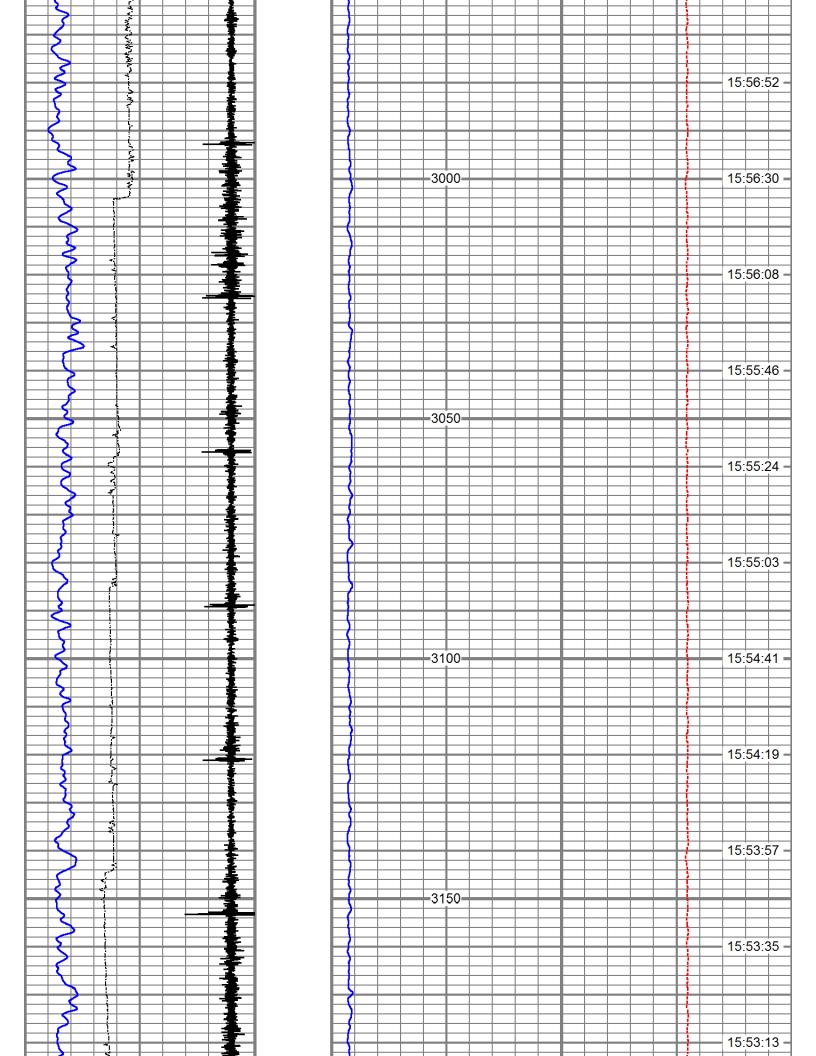

SHELL STATE NO. 13 ANNUAL RADIOACTIVE TRACER SURVEY (2019)

Mr. Jones,

Attached, please find the Radioactive Tracer Survey that was run on the Shell State No. 13 disposal well located at the Western Refining facility, Plant No. 4, 10 miles north of Jal, NM on July 9, 2019.

The Radioactive Tracer Survey indicates all fluid is going into the perforations. There was no indication of channeling or fluid migration behind the casing.

If you have any questions or require any additional information, please contact me at (832) 797-3238.