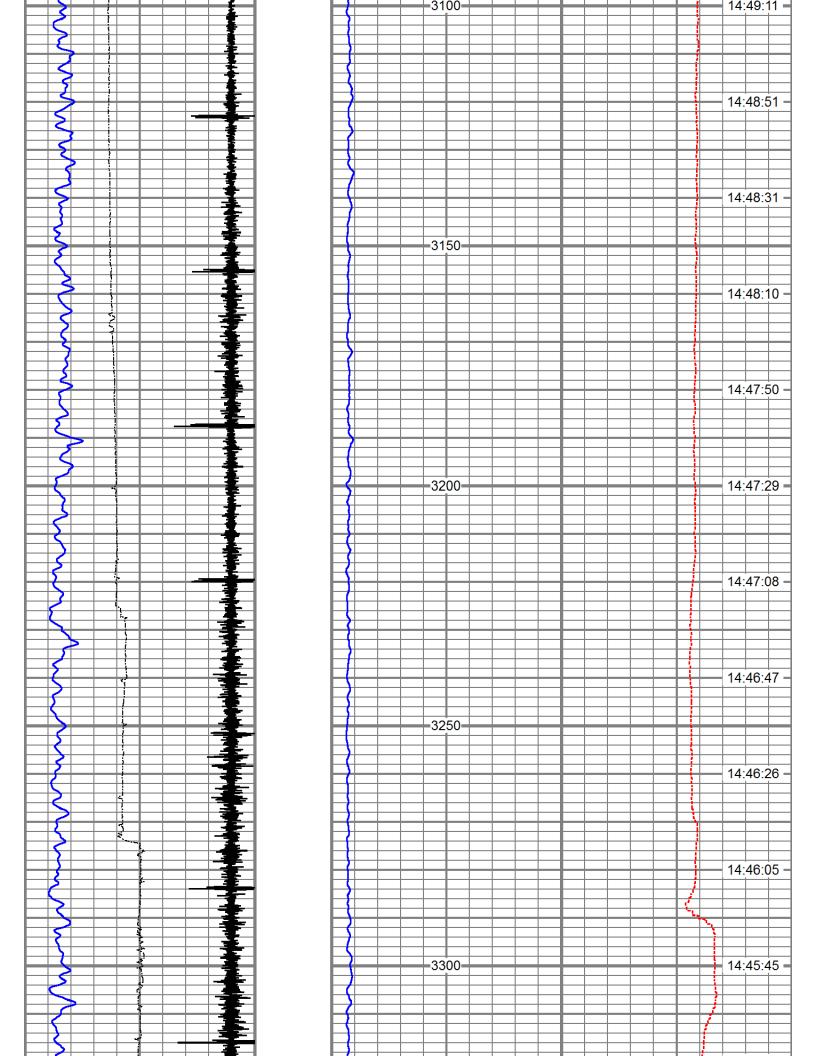

SHELL STATE NO. 13 ANNUAL RADIOACTIVE TRACER SURVEY (2019)

Mr. Jones,

Attached, please find the Radioactive Tracer Survey that was run on the Shell State No. 13 disposal well located at the Western Refining facility, Plant No. 4, 10 miles north of Jal, NM on July 9, 2019.

The Radioactive Tracer Survey indicates all fluid is going into the perforations. There was no indication of channeling or fluid migration behind the casing.

If you have any questions or require any additional information, please contact me at (832) 797-3238.