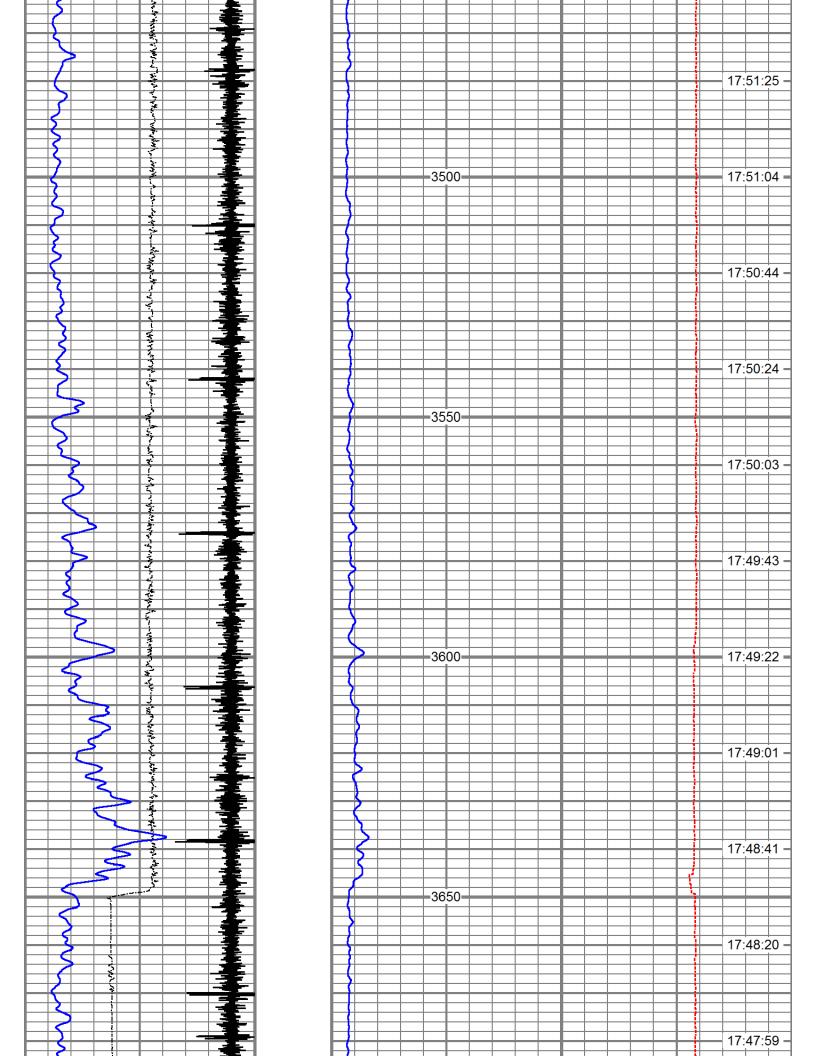

SHELL STATE NO. 13 ANNUAL RADIOACTIVE TRACER SURVEY (2019)

Mr. Jones,

Attached, please find the Radioactive Tracer Survey that was run on the Shell State No. 13 disposal well located at the Western Refining facility, Plant No. 4, 10 miles north of Jal, NM on July 9, 2019.

The Radioactive Tracer Survey indicates all fluid is going into the perforations. There was no indication of channeling or fluid migration behind the casing.

If you have any questions or require any additional information, please contact me at (832) 797-3238.