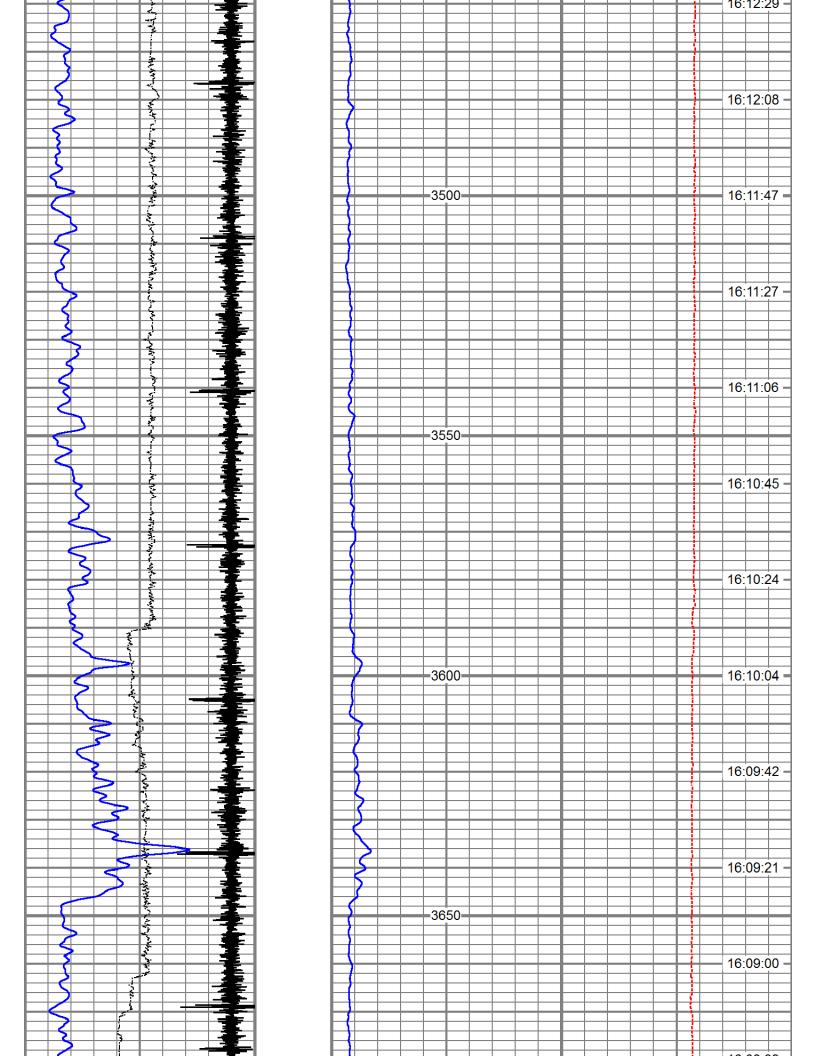

SHELL STATE NO. 13 ANNUAL RADIOACTIVE TRACER SURVEY (2019)

Mr. Jones,

Attached, please find the Radioactive Tracer Survey that was run on the Shell State No. 13 disposal well located at the Western Refining facility, Plant No. 4, 10 miles north of Jal, NM on July 9, 2019.

The Radioactive Tracer Survey indicates all fluid is going into the perforations. There was no indication of channeling or fluid migration behind the casing.

If you have any questions or require any additional information, please contact me at (832) 797-3238.