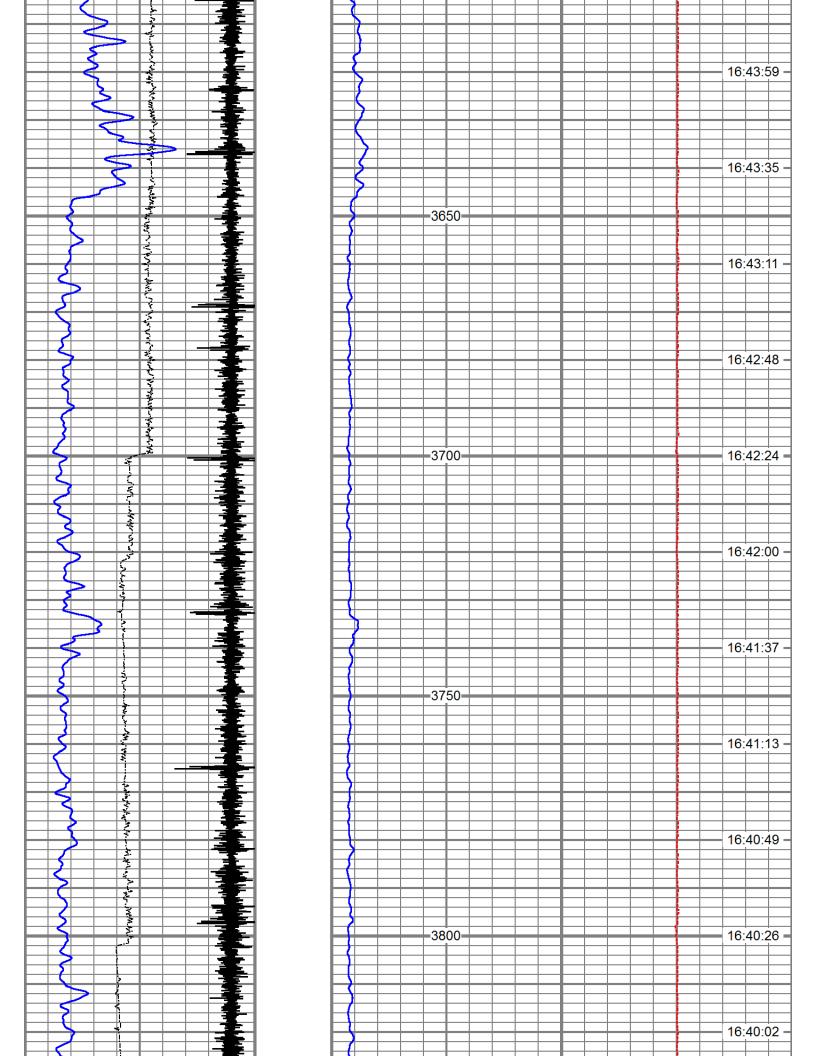

SHELL STATE NO. 13 ANNUAL RADIOACTIVE TRACER SURVEY (2019)

Mr. Jones,

Attached, please find the Radioactive Tracer Survey that was run on the Shell State No. 13 disposal well located at the Western Refining facility, Plant No. 4, 10 miles north of Jal, NM on July 9, 2019.

The Radioactive Tracer Survey indicates all fluid is going into the perforations. There was no indication of channeling or fluid migration behind the casing.

If you have any questions or require any additional information, please contact me at (832) 797-3238.