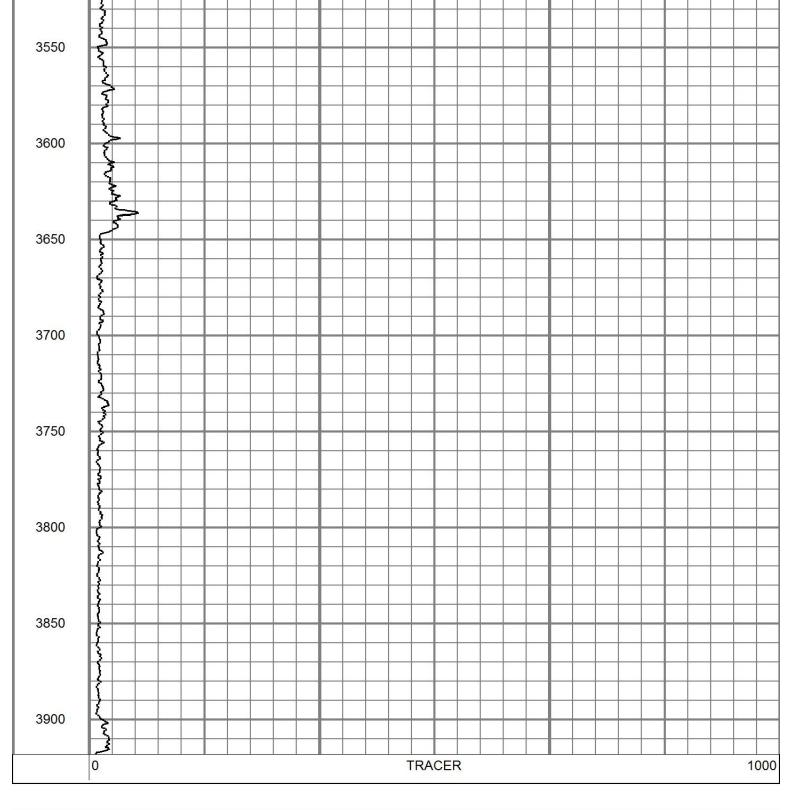

SHELL STATE NO. 13 ANNUAL RADIOACTIVE TRACER SURVEY (2019)

Mr. Jones,

Attached, please find the Radioactive Tracer Survey that was run on the Shell State No. 13 disposal well located at the Western Refining facility, Plant No. 4, 10 miles north of Jal, NM on July 9, 2019.

The Radioactive Tracer Survey indicates all fluid is going into the perforations. There was no indication of channeling or fluid migration behind the casing.

If you have any questions or require any additional information, please contact me at (832) 797-3238.