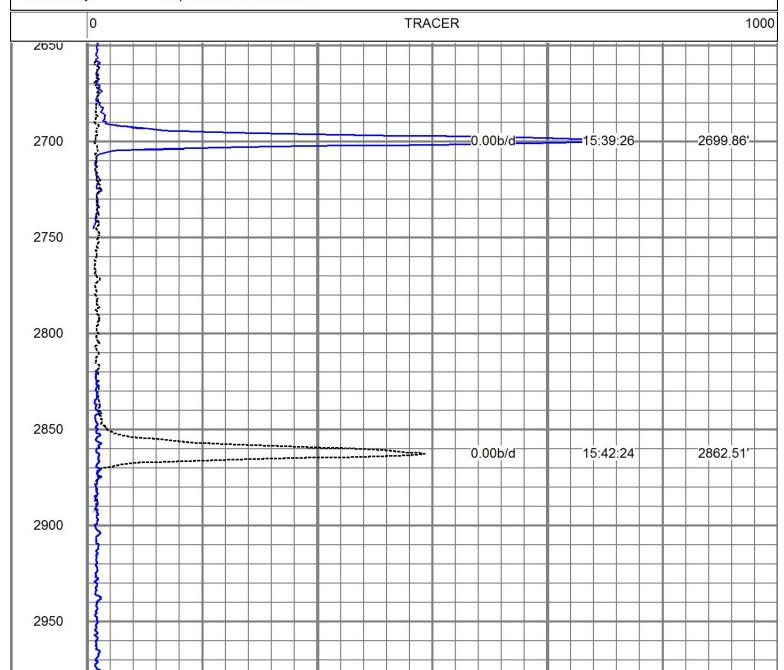

SHELL STATE NO. 13 ANNUAL RADIOACTIVE TRACER SURVEY (2019)

Mr. Jones,

Attached, please find the Radioactive Tracer Survey that was run on the Shell State No. 13 disposal well located at the Western Refining facility, Plant No. 4, 10 miles north of Jal, NM on July 9, 2019.

The Radioactive Tracer Survey indicates all fluid is going into the perforations. There was no indication of channeling or fluid migration behind the casing.

If you have any questions or require any additional information, please contact me at (832) 797-3238.