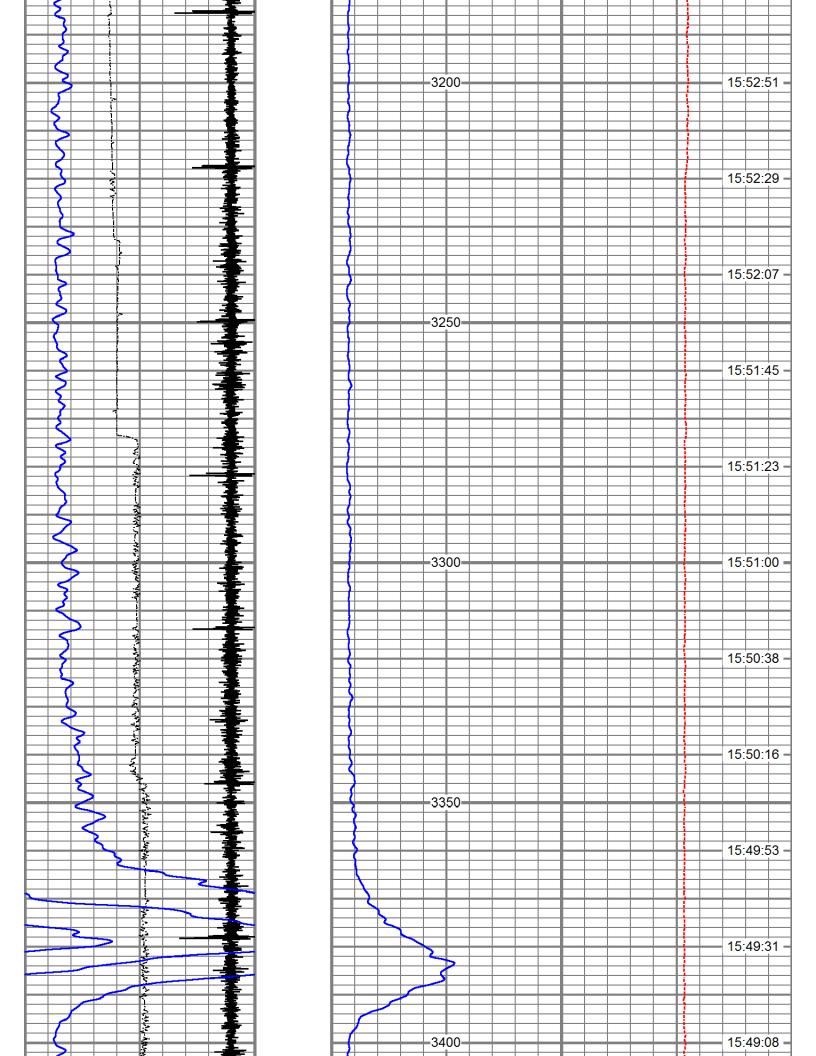

SHELL STATE NO. 13 ANNUAL RADIOACTIVE TRACER SURVEY (2019)

Mr. Jones,

Attached, please find the Radioactive Tracer Survey that was run on the Shell State No. 13 disposal well located at the Western Refining facility, Plant No. 4, 10 miles north of Jal, NM on July 9, 2019.

The Radioactive Tracer Survey indicates all fluid is going into the perforations. There was no indication of channeling or fluid migration behind the casing.

If you have any questions or require any additional information, please contact me at (832) 797-3238.