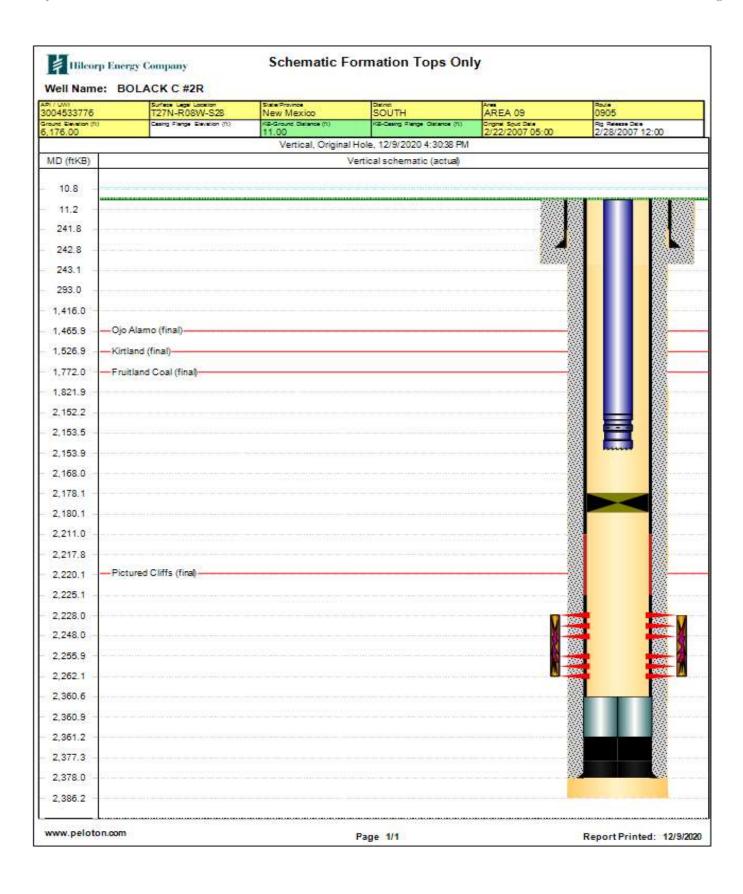

# HILCORP ENERGY COMPANY BOLACK C 2R Mechanical Integrity Test

API: 30-045-33776 Date: 12-9-2020