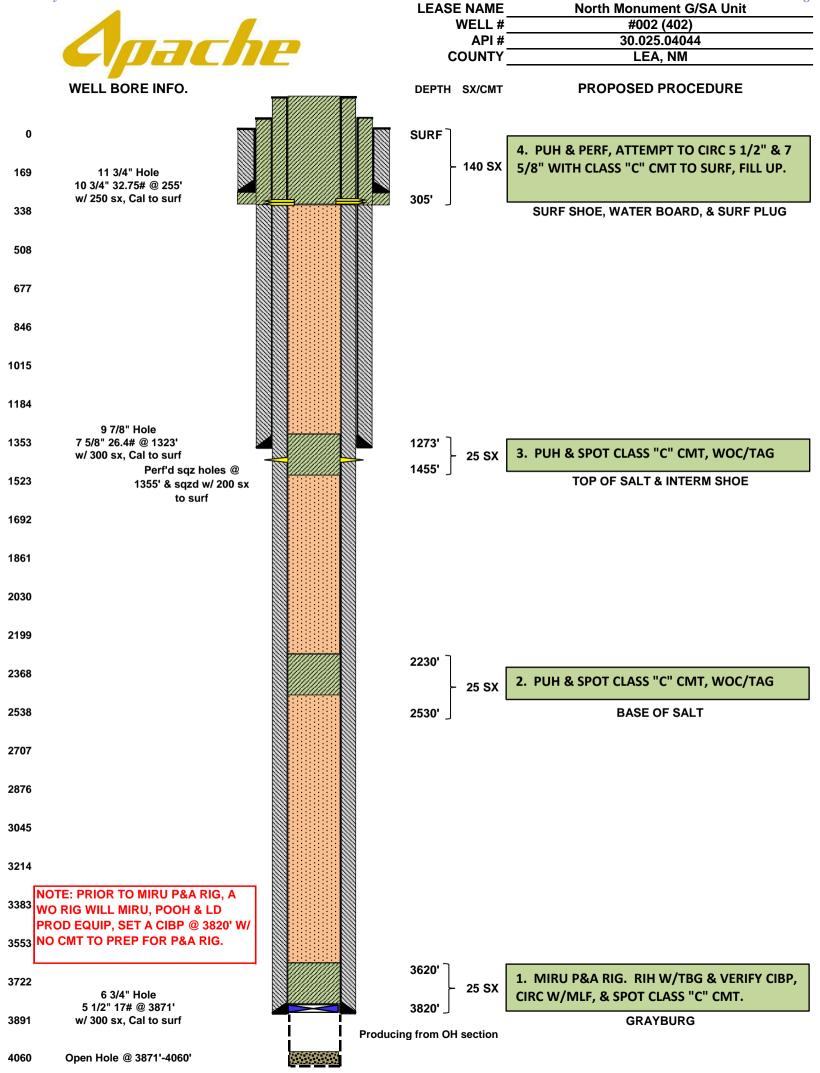

|   |                |            |
| 3045 |                                                               |   |                |            |
| 3214 |                                                               |   |                |            |
| 3383 |                                                               |   |                |            |
| 3553 | Prod equip still in the hole                                  |   |                |            |
| 3722 | 6 3/4" Hole<br>5 1/2" 17# @ 3871'                             |   |                |            |
| 3891 | w/ 300 sx, Cal to surf                                        |   | Producing from | OH section |
| 4060 | Open Hole @ 3871'-4060'                                       | ğ |                |            |



# CONDITIONS OF APPROVAL FOR PLUGGING AND ABANDONMENT OCD - Southern District

The following is a guide or checklist in preparation of a plugging program, this is not all inclusive and care must be exercised in establishing special plugging programs in unique and unusual cases, Notify NMOCD District Office I (Hobbs) at (575)-263-6633 at least 24 hours before beginning work. After MIRU rig will remain on well until it is plugged to surface. OCD is to be notified before rig down.

## Company representative will be on location during plugging procedures.

- **1.** A notice of intent to plug and abandon a wellbore is required to be approved before plugging operations are conducted. A cement evaluation tool is required in order to ensure isolation of producing formations, protection of water