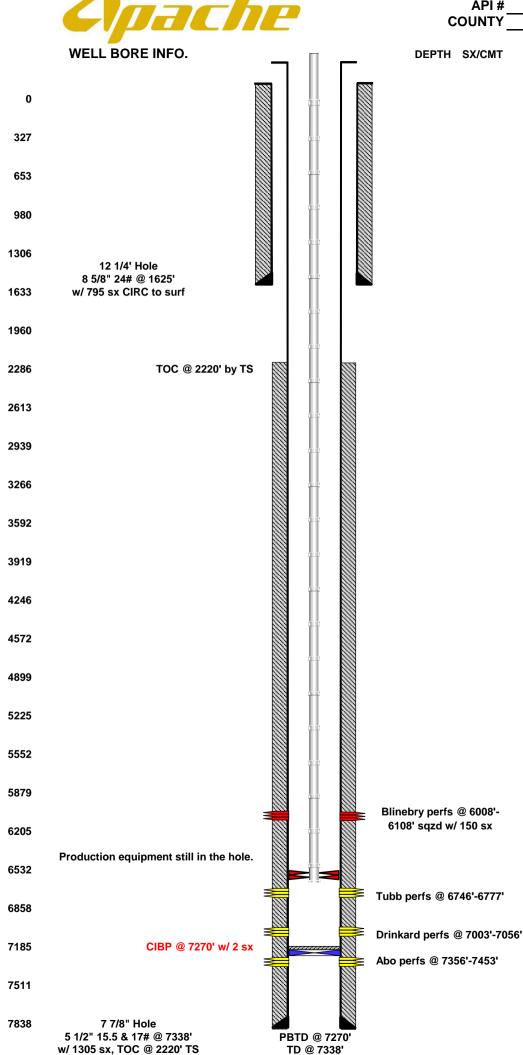

| Datick   1-75   39-30404   163 N. Freez   1-10   163 N. Freez   1-10   | Submit 1 Copy To Appropriate D | istrict Office                | State of Ne                   | ew Mevi    | 20              |               |                 | т:        | C 102        |
|--------------------------------------------------------------------------------------------------------------------------------------------------------------------------------------------------------------------------------------------------------------------------------------------------------------------------------------------------------------------------------------------------------------------------------------------------------------------------------------------------------------------------------------------------------------------------------------------------------------------------------------------------------------------------------------------------------------------------------------------------------------------------------------------------------------------------------------------------------------------------------------------------------------------------------------------------------------------------------------------------------------------------------------------------------------------------------------------------------------------------------------------------------------------------------------------------------------------------------------------------------------------------------------------------------------------------------------------------------------------------------------------------------------------------------------------------------------------------------------------------------------------------------------------------------------------------------------------------------------------------------------------------------------------------------------------------------------------------------------------------------------------------------------------------------------------------------------------------------------------------------------------------------------------------------------------------------------------------------------------------------------------------------------------------------------------------------------------------------------------------------|--------------------------------|-------------------------------|-------------------------------|------------|-----------------|---------------|-----------------|-----------|--------------|
| MELL API NO.   30.025.35333   S. Tribestin S. Annesis, NN 188210   Discrete 1. (1975) 44-1288   S. Tribestin S. Annesis, NN 188210   S. Tribestin S. Annesis, NN 188210   S. Santa Fe, NM 87505   S. Tribestin S. Annesis, NN 188210   S. Santa Fe, NM 87505   S. Tribestin S. Annesis, NN 188210   S. Santa Fe, NM 87505   S. Tribestin S. Annesis, NN 18710   S. Santa Fe, NM 87505   S. Tribestin S. Annesis, NN 18710   S. Santa Fe, NM 87505   S. Santa Fe, NM 87505   S. Santa Fe, NM 87505   S. Tribestin S. Annesis NN 18710   S. Santa Fe, NM 87505   S. Santa Fe,    | District I - (575) 393-6161    | Engager                       |                               |            |                 |               |                 |           |              |
| SILS, First, S., Annelia, NM 88210  Diamed III. 1953 34-6178 1000 Bits Brazes & Annel, NM 87910 1200 St. Francis Dr.  Santa Fe, NM 87505  Santa Fe, NM 87505  South St. Francis Dr.  SUNDRY NOTICES AND REPORTS ON WELLS (IN DRY NOTICES AND REPORTS ON WELLS) (IN DRY NOTICE OF PROPROSALS 1)  1. Type of Well: Oil Well                                                                                                                                                                                                                                                                                                                                                                                                                                                                                                                                                                                                                                                                                                                                                                                                                                                                                                                                                                                                                                                                                                                                                                                                                                                                                                                                                                                                                                                                                      |                                | willerais an                  | inerals and Natural Resources |            |                 | WELL API NO.  |                 |           |              |
| Daniel He   -050334-6178     1220 South St. Francis Dr.                                                                                                                                                                                                                                                                                                                                                                                                                                                                                                                                                                                                                                                                                                                                                                                                                                                                                                                                                                                                                                                                                                                                                                                                                                                                                                                                                                                                                                                                                                                                                                                                                                                                                                                                                                                                                                                                                                                                                                                                                                                                        |                                |                               |                               |            | IVISION         | 30.025.35333  |                 |           |              |
| 1000 RB Brows Rd. Artes. NM 87410   200 State Fe, NM 87505   Santa Fe, NM 87505   State Oil & Rase Lease No. BQ-9652                                                                                                                                                                                                                                                                                                                                                                                                                                                                                                                                                                                                                                                                                                                                                                                                                                                                                                                                                                                                                                                                                                                                                                                                                                                                                                                                                                                                                                                                                                                                                                                                                                                                                                                                                                                                                                                                             |                                |                               | 1220 South S                  | t Emanaia  | D.,             |               |                 |           |              |
| 1205 S. Francis Dr. Sunta Re. NM 87505   SUNDRY NOTICES AND REPORTS ON WELLS                                                                                                                                                                                                                                                                                                                                                                                                                                                                                                                                                                                                                                                                                                                                                                                                                                                                                                                                                                                                                                                                                                                                                                                                                                                                                                                                                                                                                                                                                                                                                                                                                                                                                                                                                                                                                                                                                                                                                                                                                                                   |                                | 87410                         | 1220 South S                  | t. Francis | Dr.             |               |                 |           | EE 📙         |
| SUNDRY NOTICES AND REPORTS ON WELLS   TO A DIFFERENT                                                                                                                                                                                                                                                                                                                                                                                                                                                                                                                                                                                                                                                                                                                                                                                                                                                                                                                                                                                                                                                                                                                                                                                                                                                                                                                                                                                                                                                                                                                                                                                                                                                                                                                                                                                                                                                                                                                                                                                                                                                                           |                                |                               | Santa Fe, I                   | NM 8750    | 5               | 6. State O    | il & Gas Lea    | ase No.   |              |
| IDONOT USE THIS FORM FOR PROPOSALS TO DRILL OR DEEPEN OR PLUG BACK TO A DIFFERENT RESERVIOR. USE "APPLICATION FOR PERMIT" (PORM C-10) FOR SUCH PROPOSALS.)    1. Type of Well: Oil Well                                                                                                                                                                                                                                                                                                                                                                                                                                                                                                                                                                                                                                                                                                                                                                                                                                                                                                                                                                                                                                                                                                                                                                                                                                                                                                                                                                                                                                                                                                                                                                                                                                                                                                                                                                                                                                                                                                                                        |                                |                               |                               |            |                 |               |                 |           |              |
| RESERVOR. USE "APPLICATION FOR PERMIT" GORM C-101) FOR SUCH PROPOSALS.)  I. Type of Pwell: Oil Well                                                                                                                                                                                                                                                                                                                                                                                                                                                                                                                                                                                                                                                                                                                                                                                                                                                                                                                                                                                                                                                                                                                                                                                                                                                                                                                                                                                                                                                                                                                                                                                                                                                                                                                                                                                                                                                                                                                                                                                                                            |                                |                               |                               |            |                 | 7. Lease N    | Name or Uni     | t Agreeme | nt Name      |
| Type of Well: Oil Well   Gas Well   Other                                                                                                                                                                                                                                                                                                                                                                                                                                                                                                                                                                                                                                                                                                                                                                                                                                                                                                                                                                                                                                                                                                                                                                                                                                                                                                                                                                                                                                                                                                                                                                                                                                                                                                                                                                                                                                                                                                                                                                                                                                                                                      | *                              |                               |                               |            | IFFERENT        |               | Re              | dtag      |              |
| 2. Name of Operator 3. Address of Operator 3. Address of Operator 3. Address of Operator 4. Well Location Unit Letter J                                                                                                                                                                                                                                                                                                                                                                                                                                                                                                                                                                                                                                                                                                                                                                                                                                                                                                                                                                                                                                                                                                                                                                                                                                                                                                                                                                                                                                                                                                                                                                                                                                                                                                                                                                                                                                                                                                                                                                                                        | RESERVIOR. USE APPLICAT        | ION FOR PERMIT (FORM C-101) F | OK SUCH PROP                  | OSALS.)    |                 | 8. Well N     | umber           |           |              |
| 3. Address of Operator 30.3 Veterans Airpark Lane, Ste. 3000, Midland, TX 79705  4. Well Location Unit Letter Section 2 Township 208 Range 38E NMPM County  11. Elevation (Show whether DR, RER,RT, GR, etc.) 3566' GR  12. Check Appropriate Box To Indicate Nature of Notice, Report, or Other Data  NOTICE OF INTENTION TO:  PERFORM REMEDIAL WORK TEMPORARILY ABANDON CHANGE PLANS DULL OR ALTER CASING DULL OR ALTER CASING OTHER:  13. Describe proposed or completed operations. (Clearly state all pertinent details, and give pertinent dates, including estimated date of starting any proposed work.) SEE RULE 19.15.7.14 NMAC. For Multiple Completions: Attach wellbore diagram or proposed completion or recompletion.  Apache Corporation proposes to P&A the above mentioned well by the attached procedure. A closed loop system will be used for all fluids from this wellbore and disposed of required by OCD Rule 19.15.17.14 NMAC.  SEE ATTACHED CONDITIONS OF APPROVAL  4" diameter 4' tall Above Ground Marker Spud Date:  Rig Release Date:  TITLE  Sr. Reclamation Foreman DATE 1/19/21  Type or print name Guinn Burks E-mail add.  Guinn Burks E-mail add.  Guinn burks @apachecorp.com PHONE: 432-556-9143  ETTILE Compliance Officer A DATE 2/15/21                                                                                                                                                                                                                                                                                                                                                                                                                                                                                                                                                                                                                                                                                                                                                                                                                                               |                                | Gas Well Other                |                               |            |                 |               |                 | 001       |              |
| 3. Address of Operator 303 Veterans Airpark Lane, Ste. 3000, Midland, TX 79705    In Pool Name or Wildcat House:Blineby/Tubb/House/Drinkard                                                                                                                                                                                                                                                                                                                                                                                                                                                                                                                                                                                                                                                                                                                                                                                                                                                                                                                                                                                                                                                                                                                                                                                                                                                                                                                                                                                                                                                                                                                                                                                                                                                                                                                                                                                                                                                                                                                                                                                    | 2. Name of Operator            | A                             |                               |            |                 | 9. OGRID      |                 | 70        |              |
| 4. Well Location Unit Letter Section 1. Elevation (Show whether Dr. REB.R.T. GR. etc.) 11. Elevation (Show whether Dr. REB.R.T. GR. etc.) 12. Check Appropriate Box To Indicate Nature of Notice, Report, or Other Data NOTICE OF INTENTION TO: PERFORM REMEDIAL WORK TEMPORARILY ABANDON PULL OR ALTER CASING MULTIPLE COMPL OTHER: 13. Describe proposed or completed operations. (Clearly state all pertinent details, and give pertinent dates, including estimated date of starting any proposed work.) SEE RULE 19.15.7.14 NMAC. For Multiple Completions: Attach wellbore diagram or proposed completion or recompletion.  Apache Corporation proposes to P&A the above mentioned well by the attached procedure. A closed loop system will be used for all fluids from this wellbore and disposed of required by OCD Rule 19.15.17.14 NMAC.  SEE ATTACHED CONDITIONS OF APPROVAL  4" diameter 4' tall Above Ground Marker Spud Date:  Thereby certify that the information above is true and complete to the best of my knowledge and belief.  SIGNATURE  Guinn Burks F-mail add.  Guinn Burks F-mail add.  Guinn burks @apachecorp.com PHONE: 432-556-9143  APPROVED BY:  **TITLE** Compliance Officer A DATE 2/15/21                                                                                                                                                                                                                                                                                                                                                                                                                                                                                                                                                                                                                                                                                                                                                                                                                                                                                                 | 2 Address of Oursetten         | Apache Corporation            | on                            |            |                 | 10 Daal N     |                 |           |              |
| 4. Well Location Unit Letter J : 2460 feet from the S line and 2310 feet from t E line Section 2 Township 208 Range 38E NMPM    11. Elevation (Show whether DR, RKB,RT, GR, etc.) 38E NMPM   County 386 GR                                                                                                                                                                                                                                                                                                                                                                                                                                                                                                                                                                                                                                                                                                                                                                                                                                                                                                                                                                                                                                                                                                                                                                                                                                                                                                                                                                                                                                                                                                                                                                                                                                                                                                                                                                                                                                                                                                                     |                                | ans Airnark Lane Ste 3000     | Midland T                     | TY 70705   |                 |               |                 |           | e/Drinkard   |
| Unit Letter Section 2 11. Elevation (Show whether DR, RKB,RT, GR, etc.) 3566' GR  12. Check Appropriate Box To Indicate Nature of Notice, Report, or Other Data NOTICE OF INTENTION TO: PERFORM REMEDIAL WORK PLUG AND ABANDON PULL OR ALTER CASING DWINHOLE COMMINGLE CLOSED-LOOP SYSTEM OTHER:    OTHER:   OTHER:                                                                                                                                                                                                                                                                                                                                                                                                                                                                                                                                                                                                                                                                                                                                                                                                                                                                                                                                                                                                                                                                                                                                                                                                                                                                                                                                                                                                                                                                                                                                                                                                                                                                                                                                                                                                            |                                | ans Ampark Lane, Ste. 3000    | o, Midialia, i                | X 13103    |                 | 110use.L      | Jilliebi y/ i c | ibb/Hous  | erbilikalu   |
| Section   2   Township   208   Range   38E   NMPM   County                                                                                                                                                                                                                                                                                                                                                                                                                                                                                                                                                                                                                                                                                                                                                                                                                                                                                                                                                                                                                                                                                                                                                                                                                                                                                                                                                                                                                                                                                                                                                                                                                                                                                                                                                                                                                                                                                                                                                                                                                                                                     |                                | J : 2460                      | feet from the                 | S          | line and        | 2310          | feet from t     | E         | line         |
| 11. Elevation (Show whether DR. REB.RT, GR. etc.)   3566* GR                                                                                                                                                                                                                                                                                                                                                                                                                                                                                                                                                                                                                                                                                                                                                                                                                                                                                                                                                                                                                                                                                                                                                                                                                                                                                                                                                                                                                                                                                                                                                                                                                                                                                                                                                                                                                                                                                                                                                                                                                                                                   |                                |                               |                               |            |                 |               |                 | County    |              |
| 12. Check Appropriate Box To Indicate Nature of Notice, Report, or Other Data  NOTICE OF INTENTION TO:  PERFORM REMEDIAL WORK  TEMPORARILY ABANDON  CHANGE PLANS  MULTIPLE COMPL  COMMENCE DRILLING OPNS.  PAND A  COMMENCE DRILLING OPNS.  PAND A  CASING/CEMENT JOB  OTHER:  OTHER:  OTHER:  OTHER:  To Hand a strain gany proposed or completed operations. (Clearly state all pertinent details, and give pertinent dates, including estimated date of starting any proposed work.) SEE RULE 19.15.7.14 NMAC. For Multiple Completions: Attach wellbore diagram or proposed completion or recompletion.  Apache Corporation proposes to P&A the above mentioned well by the attached procedure. A closed loop system will be used for all fluids from this wellbore and disposed of required by OCD Rule 19.15.17.14 NMAC.  SEE ATTACHED CONDITIONS OF APPROVAL  4" diameter 4' tall Above Ground Marker  Spud Date:  Thereby certify that the information above is true and complete to the best of my knowledge and belief.  SIGNATURE  Guinn Burks  E-mail add.  Guinn burks@apachecorp.com  PHONE: 432-556-9143  For State Use Only  APPROVED BY:  TITLE  Compliance Officer A  DATE 2/15/21                                                                                                                                                                                                                                                                                                                                                                                                                                                                                                                                                                                                                                                                                                                                                                                                                                                                                                                           |                                |                               |                               |            | T, GR, etc.)    |               |                 | <u> </u>  |              |
| NOTICE OF INTENTION TO:  PERFORM REMEDIAL WORK  TEMPORARILY ABANDON  CHANGE PLANS  COMMENCE DRILLING OPNS.  COMMENCE DRILLING OPNS.  CASING/CEMENT JOB  OTHER:  COMMENCE DRILLING OPNS.  ALTERING CASING  COMMENCE DRILLING OPNS.  ALTERING CASING  COMMENCE DRILLING OPNS.  COMMENCE DRILLING OPNS.  ALTERING CASING  COMMENCE DRILLING OPNS.  COMMENCE DRILLING OPNS.  COMMENCE DRILLING OPNS.  ALTERING CASING  C |                                |                               | 35                            | 66' GR     |                 |               |                 |           |              |
| NOTICE OF INTENTION TO:  PERFORM REMEDIAL WORK  TEMPORARILY ABANDON  CHANGE PLANS  COMMENCE DRILLING OPNS.  ALTERING CASING  COMMENCE DRILLING OPNS.  COMMENCE DRILLING OPNS.  COMMENCE DRILLING OPNS.  COMMENCE DRILLING OPNS.  ALTERING CASING  COMMENCE DRILLING OPNS.  COMMENCE DRILLING OPNS.  COMMENCE DRILLING OPNS.  COMMENCE DRILLING OPNS.  ALTERING CASING  COMMENCE DRILLING OPNS.  ALTERING CASING  COMMENCE DRILLING OPNS.  COMMENCE DRILLING OPNS.  ALTERING CASING  COMMENCE DRILLING OPNS.  COMMENCE DRILLING OPNS.  ALTERING CASING  COMMENCE DRILLING OPNS.  ALTERING CASING  COMMENCE DRILLING OPNS.  COMMENCE DRILLING OPNS.  ALTERING CASING  COMMENCE DRILLING OPNS.  CASING/CEMENT JOB  ALTERING COMMENCE DRILLING OPNS.  ALTERING COMMENCE DRILLING OPNS.  ALTERING COMMENCE DRILLING OPNS.  ALTE |                                | 12. Check Appropriate Bo      | ox To Indicat                 | e Nature   | of Notice, Rep  | ort, or O     | ther Data       |           |              |
| PERFORM REMEDIAL WORK TEMPORARILY ABANDON CHANGE PLANS COMMENCE DRILLING OPNS. PAND A PULL OR ALTER CASING DOWNHOLE COMMINGLE CLOSED-LOOP SYSTEM OTHER:  OTHER:  OTHER:  13. Describe proposed or completed operations. (Clearly state all pertinent details, and give pertinent dates, including estimated date of starting any proposed work.) SEE RULE 19.15.7.14 NMAC. For Multiple Completions: Attach wellbore diagram or proposed completion or recompletion.  Apache Corporation proposes to P&A the above mentioned well by the attached procedure. A closed loop system will be used for all fluids from this wellbore and disposed of required by OCD Rule 19.15.17.14 NMAC.  SEE ATTACHED CONDITIONS OF APPROVAL  4" diameter 4' tall Above Ground Marker Spud Date:  Rig Release Date:  Rig Release Date:  I hereby certify that the information above is true and complete to the best of my knowledge and belief.  SIGNATURE  Guinn Burks For State Use Only  APPROVED BY:  TITLE Compliance Officer A DATE 2/15/21                                                                                                                                                                                                                                                                                                                                                                                                                                                                                                                                                                                                                                                                                                                                                                                                                                                                                                                                                                                                                                                                                             | NOTIC                          | ** *                          |                               | 1          | •               |               |                 | OF:       |              |
| TEMPORARILY ABANDON CHANGE PLANS CASING MULTIPLE COMPL CASING/CEMENT JOB CASING/CEME |                                |                               | NDON (                        | DEMEDIA    |                 | PEQUENI       | _               |           | · 🗆          |
| PULL OR ALTER CASING DOWNHOLE COMMINGLE CLOSED-LOOP SYSTEM OTHER:  A closed loop system will be used for all fluids from this wellbore and disposed of required by OCD Rule 19.15.17.14 NMAC.  SEE ATTACHED CONDITIONS OF APPROVAL  4" diameter 4' tall Above Ground Marker  Spud Date:  Rig Release Date:  Rig Release Date:  Thereby certify that the information above is true and complete to the best of my knowledge and belief.  SIGNATURE  Guinn Burks  E-mail add.  Guinn.burks@apachecorp.com PHONE:  432-556-9143  APPROVED BY:  TITLE  Compliance Officer A DATE  2/15/21                                                                                                                                                                                                                                                                                                                                                                                                                                                                                                                                                                                                                                                                                                                                                                                                                                                                                                                                                                                                                                                                                                                                                                                                                                                                                                                                                                                                                                                          |                                |                               |                               |            |                 |               | _               | IG CASING | ' ¦          |
| DOWNHOLE COMMINGLE CLOSED-LOOP SYSTEM OTHER:  13. Describe proposed or completed operations. (Clearly state all pertinent details, and give pertinent dates, including estimated date of starting any proposed work.) SEE RULE 19.15.7.14 NMAC. For Multiple Completions: Attach wellbore diagram or proposed completion or recompletion.  Apache Corporation proposes to P&A the above mentioned well by the attached procedure. A closed loop system will be used for all fluids from this wellbore and disposed of required by OCD Rule 19.15.17.14 NMAC.  SEE ATTACHED CONDITIONS OF APPROVAL  4" diameter 4' tall Above Ground Marker  Spud Date:  Rig Release Date:  Rig Release Date:  Title Sr. Reclamation Foreman DATE 1/19/21  Type or print name  Guinn Burks E-mail add. guinn.burks@apachecorp.com PHONE: 432-556-9143  For State Use Only  APPROVED BY:  TITLE Compliance Officer A DATE 2/15/21                                                                                                                                                                                                                                                                                                                                                                                                                                                                                                                                                                                                                                                                                                                                                                                                                                                                                                                                                                                                                                                                                                                                                                                                                |                                | =                             |                               |            |                 | OI NO         | ]   ANDA        |           |              |
| CLOSED-LOOP SYSTEM OTHER: OTHE |                                | =                             |                               | 0/101110/0 | DEIVIEITI OOD   |               | _               |           |              |
| OTHER:  13. Describe proposed or completed operations. (Clearly state all pertinent details, and give pertinent dates, including estimated date of starting any proposed work.) SEE RULE 19.15.7.14 NMAC. For Multiple Completions: Attach wellbore diagram or proposed completion or recompletion.  Apache Corporation proposes to P&A the above mentioned well by the attached procedure. A closed loop system will be used for all fluids from this wellbore and disposed of required by OCD Rule 19.15.17.14 NMAC.  SEE ATTACHED CONDITIONS OF APPROVAL  4" diameter 4' tall Above Ground Marker  Spud Date:  Rig Release Date:  Thereby certify that the information above is true and complete to the best of my knowledge and belief.  SIGNATURE  Guinn Burks  E-mail add. guinn.burks@apachecorp.com  PHONE: 432-556-9143  For State Use Only  APPROVED BY:  TITLE  Compliance Officer A  DATE  2/15/21                                                                                                                                                                                                                                                                                                                                                                                                                                                                                                                                                                                                                                                                                                                                                                                                                                                                                                                                                                                                                                                                                                                                                                                                                |                                |                               |                               |            |                 |               |                 |           |              |
| 13. Describe proposed or completed operations. (Clearly state all pertinent details, and give pertinent dates, including estimated date of starting any proposed work.) SEE RULE 19.15.7.14 NMAC. For Multiple Completions: Attach wellbore diagram or proposed completion or recompletion.  Apache Corporation proposes to P&A the above mentioned well by the attached procedure. A closed loop system will be used for all fluids from this wellbore and disposed of required by OCD Rule 19.15.17.14 NMAC.  SEE ATTACHED CONDITIONS OF APPROVAL  4" diameter 4' tall Above Ground Marker  Spud Date:  Rig Release Date:  Rig Release Date:  Title Sr. Reclamation Foreman DATE 1/19/21  Type or print name  Guinn Burks E-mail add. guinn.burks@apachecorp.com PHONE: 432-556-9143  For State Use Only  APPROVED BY:  Title Compliance Officer A DATE 2/15/21                                                                                                                                                                                                                                                                                                                                                                                                                                                                                                                                                                                                                                                                                                                                                                                                                                                                                                                                                                                                                                                                                                                                                                                                                                                              |                                |                               |                               | OTHER:     |                 |               |                 |           |              |
| Apache Corporation proposes to P&A the above mentioned well by the attached procedure. A closed loop system will be used for all fluids from this wellbore and disposed of required by OCD Rule 19.15.17.14 NMAC.  SEE ATTACHED CONDITIONS OF APPROVAL  4" diameter 4' tall Above Ground Marker  Spud Date:  Thereby certify that the information above is true and complete to the best of my knowledge and belief.  SIGNATURE  Guinn Burks  E-mail add. guinn.burks@apachecorp.com  PHONE: 432-556-9143  E-mail compliance Officer A  DATE  2/15/21                                                                                                                                                                                                                                                                                                                                                                                                                                                                                                                                                                                                                                                                                                                                                                                                                                                                                                                                                                                                                                                                                                                                                                                                                                                                                                                                                                                                                                                                                                                                                                          |                                | or completed operations. (C   | learly state a                | ll pertine | nt details, and | give perti    | inent dates.    | includin  | g estimated  |
| Apache Corporation proposes to P&A the above mentioned well by the attached procedure. A closed loop system will be used for all fluids from this wellbore and disposed of required by OCD Rule 19.15.17.14 NMAC.  SEE ATTACHED CONDITIONS OF APPROVAL  4" diameter 4' tall Above Ground Marker  Spud Date:  Rig Release Date:  Rig Release Date:  I hereby certify that the information above is true and complete to the best of my knowledge and belief.  SIGNATURE  Guinn Burks  E-mail add.  Guinn.burks@apachecorp.com  PHONE:  432-556-9143  For State Use Only  APPROVED BY:  TITLE  Compliance Officer A  DATE  2/15/21                                                                                                                                                                                                                                                                                                                                                                                                                                                                                                                                                                                                                                                                                                                                                                                                                                                                                                                                                                                                                                                                                                                                                                                                                                                                                                                                                                                                                                                                                               |                                |                               | •                             | _          |                 |               |                 |           | -            |
| Apache Corporation proposes to P&A the above mentioned well by the attached procedure. A closed loop system will be used for all fluids from this wellbore and disposed of required by OCD Rule 19.15.17.14 NMAC.  SEE ATTACHED CONDITIONS OF APPROVAL  4" diameter 4' tall Above Ground Marker  Spud Date:  Rig Release Date:  I hereby certify that the information above is true and complete to the best of my knowledge and belief.  SIGNATURE  Guinn Burks  TITLE  Sr. Reclamation Foreman  DATE  1/19/21  Type or print name  Guinn Burks  E-mail add.  Guinn.burks@apachecorp.com  PHONE:  432-556-9143  For State Use Only  APPROVED BY:  TITLE  Compliance Officer A  DATE  2/15/21                                                                                                                                                                                                                                                                                                                                                                                                                                                                                                                                                                                                                                                                                                                                                                                                                                                                                                                                                                                                                                                                                                                                                                                                                                                                                                                                                                                                                                  | • • • •                        | •                             | .13.7.1111111                 | 110. 101   | wantipie com    | ipictions.    | 7 Ittucii we    | noore ara | gram or      |
| SEE ATTACHED CONDITIONS OF APPROVAL  4" diameter 4' tall Above Ground Marker  Spud Date:  I hereby certify that the information above is true and complete to the best of my knowledge and belief.  SIGNATURE  Guinn Burks  E-mail add.  Guinn.burks@apachecorp.com  PHONE:  432-556-9143  For State Use Only  APPROVED BY:  TITLE  Compliance Officer A  DATE  2/15/21                                                                                                                                                                                                                                                                                                                                                                                                                                                                                                                                                                                                                                                                                                                                                                                                                                                                                                                                                                                                                                                                                                                                                                                                                                                                                                                                                                                                                                                                                                                                                                                                                                                                                                                                                        | proposed completion of         | recompletion.                 |                               |            |                 |               |                 |           |              |
| SEE ATTACHED CONDITIONS OF APPROVAL  4" diameter 4' tall Above Ground Marker  Spud Date:  I hereby certify that the information above is true and complete to the best of my knowledge and belief.  SIGNATURE  Guinn Burks  E-mail add.  Guinn.burks@apachecorp.com  PHONE:  432-556-9143  For State Use Only  APPROVED BY:  TITLE  Compliance Officer A  DATE  2/15/21                                                                                                                                                                                                                                                                                                                                                                                                                                                                                                                                                                                                                                                                                                                                                                                                                                                                                                                                                                                                                                                                                                                                                                                                                                                                                                                                                                                                                                                                                                                                                                                                                                                                                                                                                        |                                |                               |                               |            |                 |               |                 |           |              |
| SEE ATTACHED CONDITIONS OF APPROVAL  4" diameter 4' tall Above Ground Marker  Spud Date:  I hereby certify that the information above is true and complete to the best of my knowledge and belief.  SIGNATURE  Guinn Burks  E-mail add.  Guinn.burks@apachecorp.com  PHONE:  432-556-9143  For State Use Only  APPROVED BY:  TITLE  Compliance Officer A  DATE  2/15/21                                                                                                                                                                                                                                                                                                                                                                                                                                                                                                                                                                                                                                                                                                                                                                                                                                                                                                                                                                                                                                                                                                                                                                                                                                                                                                                                                                                                                                                                                                                                                                                                                                                                                                                                                        |                                |                               |                               |            |                 |               |                 |           |              |
| SEE ATTACHED CONDITIONS OF APPROVAL  4" diameter 4' tall Above Ground Marker  Spud Date:  I hereby certify that the information above is true and complete to the best of my knowledge and belief.  SIGNATURE  Guinn Burks  E-mail add.  Guinn.burks@apachecorp.com  PHONE:  432-556-9143  For State Use Only  APPROVED BY:  TITLE  Compliance Officer A  DATE  2/15/21                                                                                                                                                                                                                                                                                                                                                                                                                                                                                                                                                                                                                                                                                                                                                                                                                                                                                                                                                                                                                                                                                                                                                                                                                                                                                                                                                                                                                                                                                                                                                                                                                                                                                                                                                        |                                |                               |                               |            |                 |               |                 |           |              |
| SEE ATTACHED CONDITIONS OF APPROVAL  4" diameter 4' tall Above Ground Marker  Spud Date:  I hereby certify that the information above is true and complete to the best of my knowledge and belief.  SIGNATURE  Guinn Burks  E-mail add.  Guinn.burks@apachecorp.com  PHONE:  432-556-9143  For State Use Only  APPROVED BY:  TITLE  Compliance Officer A  DATE  2/15/21                                                                                                                                                                                                                                                                                                                                                                                                                                                                                                                                                                                                                                                                                                                                                                                                                                                                                                                                                                                                                                                                                                                                                                                                                                                                                                                                                                                                                                                                                                                                                                                                                                                                                                                                                        | Anache Corporation             | oronoses to P&A the above     | a mentioned                   | well by    | he attached     | nrocedur      | a A close       | d loon s  | vstem will   |
| SEE ATTACHED CONDITIONS OF APPROVAL  4" diameter 4' tall Above Ground Marker  Spud Date:  Rig Release Date:  Rig Release Date:  I hereby certify that the information above is true and complete to the best of my knowledge and belief.  SIGNATURE  GwwwBwks  TITLE  Sr. Reclamation Foreman  DATE  1/19/21  Type or print name  Guinn Burks  E-mail add.  guinn.burks@apachecorp.com  PHONE:  432-556-9143  For State Use Only  APPROVED BY:  TITLE  Compliance Officer A  DATE  2/15/21                                                                                                                                                                                                                                                                                                                                                                                                                                                                                                                                                                                                                                                                                                                                                                                                                                                                                                                                                                                                                                                                                                                                                                                                                                                                                                                                                                                                                                                                                                                                                                                                                                     |                                | ·                             |                               | _          |                 | -             |                 |           | /Stelli Will |
| A" diameter 4' tall Above Ground Marker  Spud Date:  Rig Release Date:  Rig Release Date:  I hereby certify that the information above is true and complete to the best of my knowledge and belief.  SIGNATURE  Guinn Burks  E-mail add.  Guinn.burks@apachecorp.com  PHONE:  432-556-9143  For State Use Only  APPROVED BY:  TITLE  Compliance Officer A  DATE  2/15/21                                                                                                                                                                                                                                                                                                                                                                                                                                                                                                                                                                                                                                                                                                                                                                                                                                                                                                                                                                                                                                                                                                                                                                                                                                                                                                                                                                                                                                                                                                                                                                                                                                                                                                                                                       | De useu ioi                    | all fluids from this wellbo   | ne and dispe                  | oseu oi ii | equired by O    | CD Rule       | 19.13.17.14     | FINIVIAC. |              |
| A" diameter 4' tall Above Ground Marker  Spud Date:  Rig Release Date:  Rig Release Date:  I hereby certify that the information above is true and complete to the best of my knowledge and belief.  SIGNATURE  Guinn Burks  E-mail add.  Guinn.burks@apachecorp.com  PHONE:  432-556-9143  For State Use Only  APPROVED BY:  TITLE  Compliance Officer A  DATE  2/15/21                                                                                                                                                                                                                                                                                                                                                                                                                                                                                                                                                                                                                                                                                                                                                                                                                                                                                                                                                                                                                                                                                                                                                                                                                                                                                                                                                                                                                                                                                                                                                                                                                                                                                                                                                       |                                |                               |                               |            |                 |               |                 |           |              |
| A" diameter 4' tall Above Ground Marker  Spud Date:  Rig Release Date:  Rig Release Date:  I hereby certify that the information above is true and complete to the best of my knowledge and belief.  SIGNATURE  Guinn Burks  E-mail add. guinn.burks@apachecorp.com  PHONE: 432-556-9143  For State Use Only  APPROVED BY:  TITLE  Compliance Officer A  DATE  2/15/21                                                                                                                                                                                                                                                                                                                                                                                                                                                                                                                                                                                                                                                                                                                                                                                                                                                                                                                                                                                                                                                                                                                                                                                                                                                                                                                                                                                                                                                                                                                                                                                                                                                                                                                                                         |                                |                               |                               |            | SEE             | <b>ATTACH</b> | IED COND        | DITIONS   |              |
| Spud Date:  Rig Release Date:  I hereby certify that the information above is true and complete to the best of my knowledge and belief.  SIGNATURE  Guinn Burks  E-mail add.  Guinn.burks@apachecorp.com  PHONE: 432-556-9143  For State Use Only  APPROVED BY:  TITLE  Compliance Officer A  DATE  2/15/21                                                                                                                                                                                                                                                                                                                                                                                                                                                                                                                                                                                                                                                                                                                                                                                                                                                                                                                                                                                                                                                                                                                                                                                                                                                                                                                                                                                                                                                                                                                                                                                                                                                                                                                                                                                                                    |                                |                               |                               |            | OF A            | APPROV        | AL              |           |              |
| I hereby certify that the information above is true and complete to the best of my knowledge and belief.  SIGNATURE  Guinn Burks  E-mail add. guinn.burks@apachecorp.com  PHONE: 432-556-9143  For State Use Only  APPROVED BY:  TITLE  Compliance Officer A  DATE  2/15/21                                                                                                                                                                                                                                                                                                                                                                                                                                                                                                                                                                                                                                                                                                                                                                                                                                                                                                                                                                                                                                                                                                                                                                                                                                                                                                                                                                                                                                                                                                                                                                                                                                                                                                                                                                                                                                                    | 4" diame                       | ter 4' tall Above Ground      | Marker                        |            |                 |               |                 |           |              |
| SIGNATURE  Guinn Burks  E-mail add. guinn.burks@apachecorp.com  PHONE: 432-556-9143  For State Use Only  APPROVED BY:  TITLE  Compliance Officer A  DATE  2/15/21                                                                                                                                                                                                                                                                                                                                                                                                                                                                                                                                                                                                                                                                                                                                                                                                                                                                                                                                                                                                                                                                                                                                                                                                                                                                                                                                                                                                                                                                                                                                                                                                                                                                                                                                                                                                                                                                                                                                                              | Spud Date:                     |                               |                               | Rig Relea  | ase Date:       |               |                 |           |              |
| SIGNATURE  Guinn Burks  E-mail add. guinn.burks@apachecorp.com  PHONE: 432-556-9143  For State Use Only  APPROVED BY:  TITLE  Compliance Officer A  DATE  2/15/21                                                                                                                                                                                                                                                                                                                                                                                                                                                                                                                                                                                                                                                                                                                                                                                                                                                                                                                                                                                                                                                                                                                                                                                                                                                                                                                                                                                                                                                                                                                                                                                                                                                                                                                                                                                                                                                                                                                                                              |                                | <u>-</u>                      |                               | C          |                 |               |                 |           |              |
| SIGNATURE  Guinn Burks  E-mail add. guinn.burks@apachecorp.com  PHONE: 432-556-9143  For State Use Only  APPROVED BY:  TITLE  Compliance Officer A  DATE  2/15/21                                                                                                                                                                                                                                                                                                                                                                                                                                                                                                                                                                                                                                                                                                                                                                                                                                                                                                                                                                                                                                                                                                                                                                                                                                                                                                                                                                                                                                                                                                                                                                                                                                                                                                                                                                                                                                                                                                                                                              |                                |                               |                               |            |                 |               |                 |           |              |
| SIGNATURE  Guinn Burks  E-mail add. guinn.burks@apachecorp.com  PHONE: 432-556-9143  For State Use Only  APPROVED BY:  TITLE  Compliance Officer A  DATE  2/15/21                                                                                                                                                                                                                                                                                                                                                                                                                                                                                                                                                                                                                                                                                                                                                                                                                                                                                                                                                                                                                                                                                                                                                                                                                                                                                                                                                                                                                                                                                                                                                                                                                                                                                                                                                                                                                                                                                                                                                              | I hereby certify that the      | information above is true an  | d complete to                 | the best   | of my knowle    | edge and b    | elief.          |           |              |
| Type or print name  Guinn Burks  E-mail add. guinn.burks@apachecorp.com  PHONE: 432-556-9143  For State Use Only  APPROVED BY:  TITLE  Compliance Officer A  DATE  2/15/21                                                                                                                                                                                                                                                                                                                                                                                                                                                                                                                                                                                                                                                                                                                                                                                                                                                                                                                                                                                                                                                                                                                                                                                                                                                                                                                                                                                                                                                                                                                                                                                                                                                                                                                                                                                                                                                                                                                                                     |                                |                               | r                             |            | <i>y</i>        |               |                 |           |              |
| Type or print name  Guinn Burks  E-mail add. guinn.burks@apachecorp.com  PHONE: 432-556-9143  For State Use Only  APPROVED BY:  TITLE  Compliance Officer A  DATE  2/15/21                                                                                                                                                                                                                                                                                                                                                                                                                                                                                                                                                                                                                                                                                                                                                                                                                                                                                                                                                                                                                                                                                                                                                                                                                                                                                                                                                                                                                                                                                                                                                                                                                                                                                                                                                                                                                                                                                                                                                     | SIGNATURE                      | Guínn Burks                   | TITI F                        | Sr Ro      | clamation Fo    | reman         | DATE            | 1/        | 19/21        |
| For State Use Only  APPROVED BY: TITLE Compliance Officer A DATE 2/15/21                                                                                                                                                                                                                                                                                                                                                                                                                                                                                                                                                                                                                                                                                                                                                                                                                                                                                                                                                                                                                                                                                                                                                                                                                                                                                                                                                                                                                                                                                                                                                                                                                                                                                                                                                                                                                                                                                                                                                                                                                                                       | SIGNATURE                      | - Good of Boar Na             | <b>-</b> 111LL                | 31.116     | Ciamation i C   | Telliali      | DAIL            | 17        | 19/21        |
| For State Use Only  APPROVED BY: TITLE Compliance Officer A DATE 2/15/21                                                                                                                                                                                                                                                                                                                                                                                                                                                                                                                                                                                                                                                                                                                                                                                                                                                                                                                                                                                                                                                                                                                                                                                                                                                                                                                                                                                                                                                                                                                                                                                                                                                                                                                                                                                                                                                                                                                                                                                                                                                       |                                | Outro D. I.                   |                               |            |                 |               | DITONE          | 400 -     | E0.04:0      |
| APPROVED BY: Yenry Forther TITLE Compliance Officer A DATE 2/15/21                                                                                                                                                                                                                                                                                                                                                                                                                                                                                                                                                                                                                                                                                                                                                                                                                                                                                                                                                                                                                                                                                                                                                                                                                                                                                                                                                                                                                                                                                                                                                                                                                                                                                                                                                                                                                                                                                                                                                                                                                                                             |                                | Guinn Burks                   | _E-mail add.                  | guinn.bu   | irks@apached    | corp.com      | PHONE:          | 432-5     | 56-9143      |
| APPROVED BY: TITLE Compliance Officer A DATE 2/15/21 Conditions of Approval (if any):                                                                                                                                                                                                                                                                                                                                                                                                                                                                                                                                                                                                                                                                                                                                                                                                                                                                                                                                                                                                                                                                                                                                                                                                                                                                                                                                                                                                                                                                                                                                                                                                                                                                                                                                                                                                                                                                                                                                                                                                                                          | For State Use Only             |                               |                               |            |                 |               |                 |           |              |
| Conditions of Approval (if any):                                                                                                                                                                                                                                                                                                                                                                                                                                                                                                                                                                                                                                                                                                                                                                                                                                                                                                                                                                                                                                                                                                                                                                                                                                                                                                                                                                                                                                                                                                                                                                                                                                                                                                                                                                                                                                                                                                                                                                                                                                                                                               | APPROVED BY:                   | Yeary Fritze                  | TITLE                         | Comp       | liance Officer  | - A           | DATE            | 2/15/21   |              |
|                                                                                                                                                                                                                                                                                                                                                                                                                                                                                                                                                                                                                                                                                                                                                                                                                                                                                                                                                                                                                                                                                                                                                                                                                                                                                                                                                                                                                                                                                                                                                                                                                                                                                                                                                                                                                                                                                                                                                                                                                                                                                                                                |                                | any):                         |                               |            |                 |               |                 |           |              |