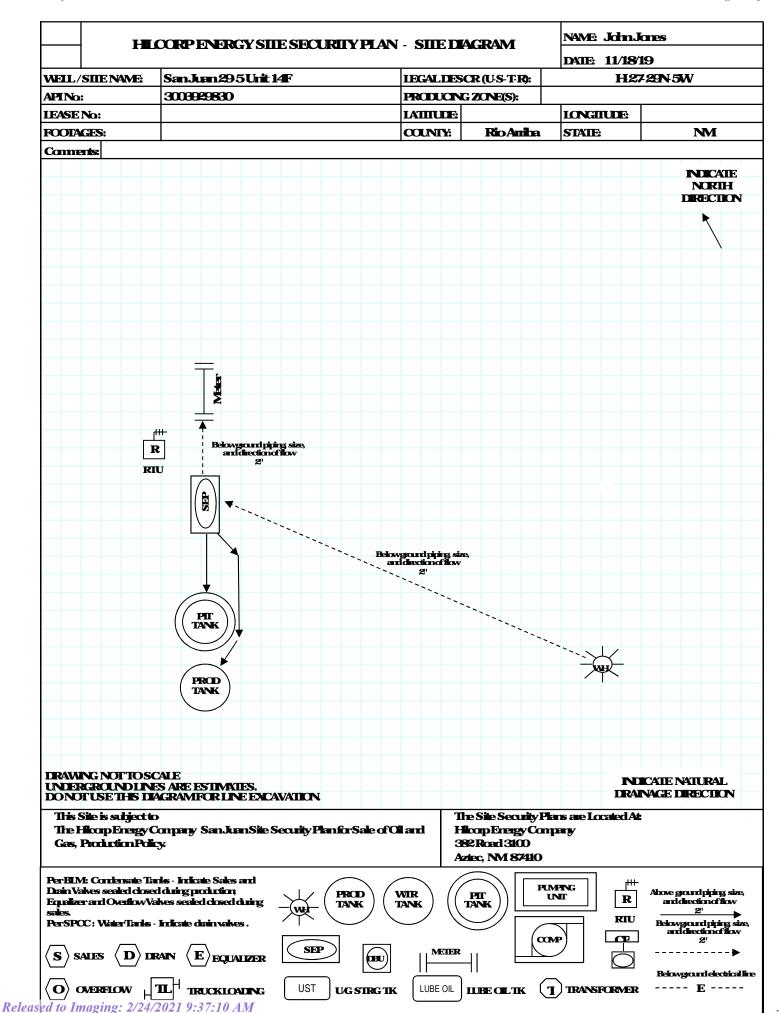

.
- 4) THIS EXHIBIT MAY NOT SHOW ALL EXISTING EASEMENTS AND UTILITIES.
- 5) CALL THE NEW MEXICO 811 SYSTEM FOR UTILITY LOCATIONS BEFORE EXCAVATING OR DIGGING.

PREPARED BY:



4800 COLLEGE BLVD #105 FARMINGTON, NM 87402 (505) 325-7707 I, HENRY P. BROADHURST, JR., A NEW MEXICO REGISTERED PROFESSIONAL SURVEYOR CERTIFY THAT I CONDUCTED AND AM RESPOSIBLE FOR THIS SURVEY, THAT THIS SURVEY IS TRUE AND CORRECT TO THE BEST OF MY KNOWLEDGE AND BELIEF, AND THAT THIS SURVEY AND PLAT MEET THE MINIMUM STANDARDS FOR SURVEYING IN NEW MEXICO.



~ SURFACE OWNERSHIP ~ CANDELARIA RANCH, LLC

SECTION 27, T29N, R5W 0+00 T0 5+05.90 505.90 FT / 30.66 RODS

DATE OF SURVEY 11/19/19 GR/JC

DRAWING: SAN JUAN 29-5 UNIT #14F

SCALE: 1" = 500' REV.  $0 \frac{11}{20} \frac{2019}{2019}$ 

DRAFTED BY: GRR
SHEET: 1 of 1





|                                                        | HIL                                     | CORP ENERGY S                                      | ITE SECURITY          | PLAN - SITE D | IAGRAM                | DATE                |                                          |  |
|--------------------------------------------------------|-----------------------------------------|----------------------------------------------------|-----------------------|---------------|-----------------------|---------------------|------------------------------------------|--|
| WEII /SIII                                             |                                         | San Juan 295 Unit 14                               |                       | IECAL DE      | SCR (US-TR):          | DATE: