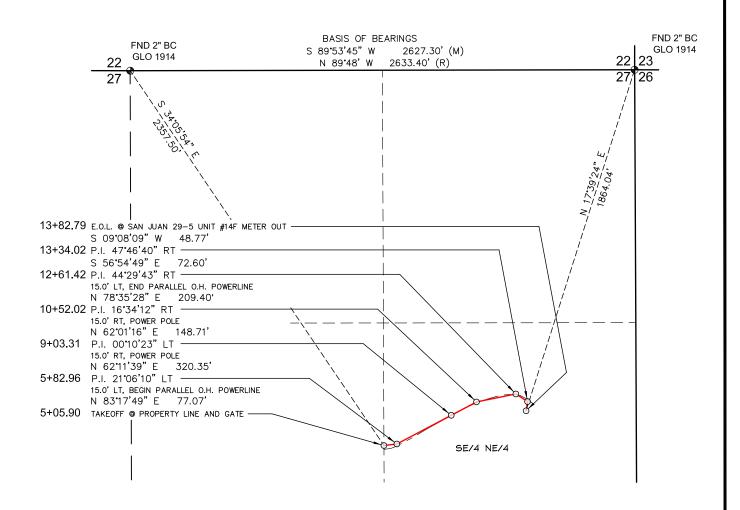

CH-SR.

E-Mail: tajones@hilcorp.com

Ph: 505.324.5185

Location:

State:

RIO ARRIBA County:

Field/Pool: BLANCO MV/BASIN DK

Well/Facility: SAN JUAN 29-5 UNIT 14F

Sec 27 T29N R5W Mer NMP SENE 1880FNL 495FEL

NOI NMNM011349A

SURCOM

HILCORP ENERGY COMPANY

1111 TRAVIS STREET HOUSTON, TX 77002 Ph: 713.209.2400

**TAMMY JONES** 

REGUALATORY SPECIALIST

E-Mail: tajones@hilcorp.com

Ph: 505.324.5185

TAMMY JONES
REGUALATORY SPECIALIST

E-Mail: tajones@hilcorp.com

Ph: 505.324.5185

NM RIO ARRIBA

BASIN DAKOTA BLANCO MESAVERDE

SAN JUAN 29-5 UNIT 14F

Sec 27 T29N R5W SENE 1880FNL 495FEL 36.698603 N Lat, 107.337560 W Lon

# PROPOSED PIPELINES FOR

# HILCORP ENERGY COMPANY

SAN JUAN 29-5 UNIT #14F

LOCATED IN THE SE/4 NE/4 OF SECTION 27, T29N, R5W, N.M.P.M., RIO ARRIBA COUNTY, NEW MEXICO







#### NOTES

- 1) BASIS OF BEARINGS FOR THIS SURVEY ARE BETWEEN FOUND MONUMENTS AT THE NORTHEAST CORNER AND THE NORTH QUARTER CORNER OF SECTION 27, TOWNSHIP 29 NORTH, RANGE 5 WEST, N.M.P.M., RIO ARRIBA COUNTY, NEW MEXICO LINE BEARS: S 89\*53'45" W 2627.30'
- 2) DATE OF FIELD SURVEY: NOVEMBER, 2019.
- ) THIS EXHIBIT IS NOT A BOUNDARY SURVEY AND SHOULD NOT BE USED AS SUCH.
- 4) THIS EXHIBIT MAY NOT SHOW ALL EXISTING EASEMENTS AND UTILITIES.
- 5) CALL THE NEW MEXICO 811 SYSTEM FOR UTILITY LOCATIONS BEFORE EXCAVATING OR DIGGING.

PREPARED BY:



4800 COLLEGE BLVD #105 FARMINGTON, NM 87402 (505) 325-7707 I, HENRY P. BROADHURST, JR., A NEW MEXICO REGISTERED PROFESSIONAL SURVEYOR CERTIFY THAT I CONDUCTED AND AM RESPOSIBLE FOR THIS SURVEY, THAT THIS SURVEY IS TRUE AND CORRECT TO THE BEST OF MY KN