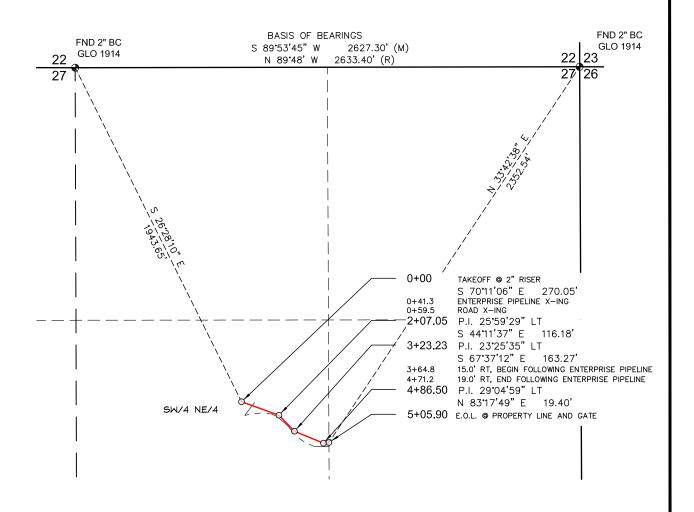

) 325-7707 I, HENRY P. BROADHURST, JR., A NEW MEXICO REGISTERED PROFESSIONAL SURVEYOR CERTIFY THAT I CONDUCTED AND AM RESPOSIBLE FOR THIS SURVEY, THAT THIS SURVEY IS TRUE AND CORRECT TO THE BEST OF MY KNOWLEDGE AND BELIEF, AND THAT THIS SURVEY AND PLAT MEET THE MINIMUM STANDARDS FOR SURVEYING IN NEW MEXICO.



~ SURFACE OWNERSHIP ~ BUREAU OF LAND MANAGEMENT

SECTION 27, T29N, R5W 5+05.90 TO 13+82.79 876.89 FT / 53.15 RODS

DATE OF SURVEY 11/19/19 GR/JC

DRAWING: SAN JUAN 29-5 UNIT #14F

SCALE: 1" = 500' REV.  $0 \frac{11}{20} \frac{2019}{2019}$ 

DRAFTED BY: GRR
SHEET: 1 of 1

Released to Imaging: 2/24/2021 9:37:10 AM

# PROPOSED PIPELINES FOR

# HILCORP ENERGY COMPANY

SAN JUAN 29-5 UNIT #14F

LOCATED IN THE SW/4 NE/4 OF SECTION 27, T29N, R5W, N.M.P.M., RIO ARRIBA COUNTY, NEW MEXICO







#### NOTES

- 1) BASIS OF BEARINGS FOR THIS SURVEY ARE BETWEEN FOUND MONUMENTS AT THE NORTHEAST CORNER AND THE NORTH QUARTER CORNER OF SECTION 27, TOWNSHIP 29 NORTH, RANGE 5 WEST, N.M.P.M., RIO ARRIBA COUNTY, NEW MEXICO LINE BEARS: S 89\*53'45" W 2627.30'
- 2) DATE OF FIELD SURVEY: NOVEMBER, 2019.
- b) THIS EXHIBIT IS NOT A BOUNDARY SURVEY AND SHOULD NOT BE USED AS SUCH.
- 4) THIS EXHIBIT MAY NOT SHOW ALL EXISTING EASEMENTS AND UTILITIES.
- 5) CALL THE NEW MEXICO 811 SYSTEM FOR UTILITY LOCATIONS BEFORE EXCAVATING OR DIGGING.

PREPARED BY:



4800 COLLEGE BLVD #105 FARMINGTON, NM 87402 (505) 325-7707 I, HENRY P. BROADHURST, JR., A NEW MEXICO REGISTERED PROFESSIONAL SURVEYOR CERTIFY THAT I CONDUCTED AND AM RESPOSIBLE FOR THIS SURVEY, THAT THIS SURVEY IS TRUE AND CORRECT TO THE BEST OF MY K