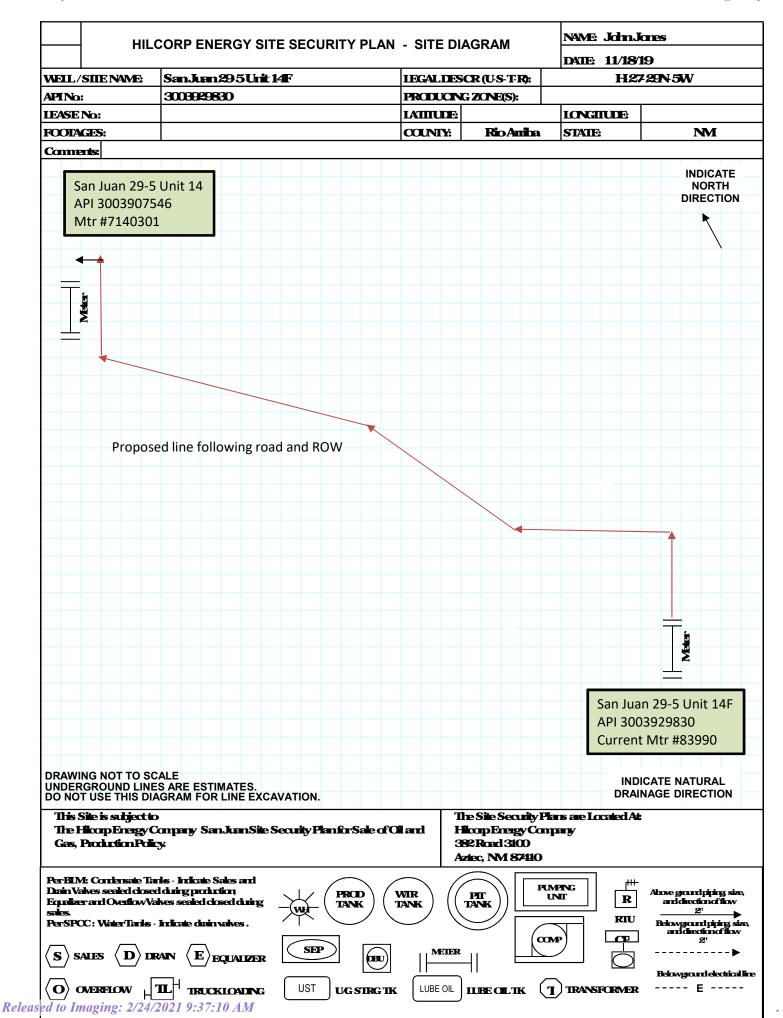

- 4) THIS EXHIBIT MAY NOT SHOW ALL EXISTING EASEMENTS AND UTILITIES.
- 5) CALL THE NEW MEXICO 811 SYSTEM FOR UTILITY LOCATIONS BEFORE EXCAVATING OR DIGGING.

PREPARED BY:



4800 COLLEGE BLVD #105 FARMINGTON, NM 87402 (505) 325-7707 I, HENRY P. BROADHURST, JR., A NEW MEXICO REGISTERED PROFESSIONAL SURVEYOR CERTIFY THAT I CONDUCTED AND AM RESPOSIBLE FOR THIS SURVEY, THAT THIS SURVEY IS TRUE AND CORRECT TO THE BEST OF MY KNOWLEDGE AND BELIEF, AND THAT THIS SURVEY AND PLAT MEET THE MINIMUM STANDARDS FOR SURVEYING IN NEW MEXICO.



~ SURFACE OWNERSHIP ~ CANDELARIA RANCH, LLC

SECTION 27, T29N, R5W 0+00 T0 5+05.90 505.90 FT / 30.66 RODS

DATE OF SURVEY 11/19/19 GR/JC

DRAWING: SAN JUAN 29-5 UNIT #14F

SCALE: 1" = 500' REV.  $0 \frac{11}{20} \frac{2019}{2019}$ 

DRAFTED BY: GRR
SHEET: 1 of 1





|                                                        | HIL                                     | CORP ENERGY S                                      | ITE SECURITY          | PLAN - SITE D | IAGRAM                | DATE                |                                          |  |
|--------------------------------------------------------|-----------------------------------------|----------------------------------------------------|-----------------------|---------------|-----------------------|---------------------|------------------------------------------|--|
| WEII /SIII                                             |                                         | San Juan 295 Unit 14                               |                       | IECAL DE      | SCR (US-TR):          | DATE: G-