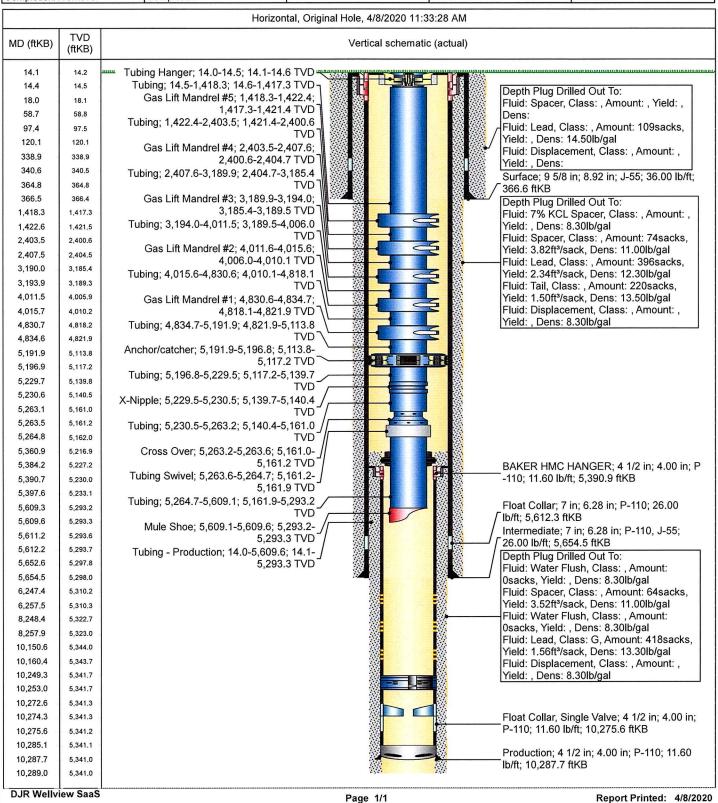

#### 32. Additional remarks, continued

3/8/20 to 3/9/20: RD WL & frac fleet.
3/10/20 to 3/14/20: Wait on 627H drill outs.
3/15/20: MIRU AWS 812. NU BOP. PT: blind rams 3500 psi for 5 min. Pipe rams 3500 psi for 5 min.
Annular 2000 psi for 5 min. Flowback 3800 psi for 5 min. N2 drill string line 4200 psi for 10 min.
Backside line 2250 psi for 10 min. All tested good & recorded on chart. TIH. Drill out plugs. TOOH.
3/16/20: PT 2.875 inch pipe rams to 250 psi low, 3500 psi high for 5 min. Test good & recorded on chart. TIH with production string. Land 171 jts of 2.875 inch 6.5 lb L80 tubing set at 5609 ftKB. 5
GLVs set at 4830 ftKB, 4011 ftKB, 3189 ftKB, 2403 ftKB, 1418 ftKB. ND WH. NU Production tree. PT low 250 psi for 5 min. High 5000 psi for 10 min. Test good & recorded on chart.
3/17/20: RD & Release AWS Rig 812. Turned well over to production.