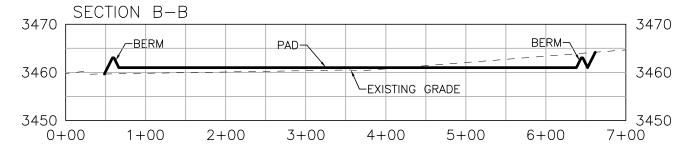

ATE OF NEW MEXICO LAND STATUS: BLM

DECEMBER 16, 2020

SURVEY NO. 7749A

MADRON SURVEYING, INC. 301 SOUTH CANAL CARLSBAD, NEW MEXICO

# SECTION 4, TOWNSHIP 25 SOUTH, RANGE 32 EAST, N.M.P.M. LEA COUNTY, STATE OF NEW MEXICO ACCESS AERIAL ROUTE MAP 13 18 17 16 STATE HIGHWAY 128 NM T248 R32E



NOT TO SCALE AERIAL PHOTO: GOOGLE EARTH NOVEMBER 2017

DEVON ENERGY PRODUCTION COMPANY, L.P.

PAINT 4-33 FED COM 522H

LOCATED 500 FT. FROM THE SOUTH LINE AND 1782 FT. FROM THE WEST LINE OF SECTION 4, TOWNSHIP 25 SOUTH, RANGE 32 EAST, N.M.P.M.

LEA COUNTY, STATE OF NEW MEXICO
LAND STATUS: BLM

DECEMBER 16, 2020

SURVEY NO. 7749A

 $MADRON \quad SURVEYING, \quad INC. \quad {\tiny 5075} \tiny 234-3341 \quad CARLSBAD, \quad NEW \quad MEXICO$ 



Received by OCD: 3/2/2021 9:19:02 AM

#### CROSS SECTIONS







DEVON ENERGY PRODUCTION COMPANY, L.P.

GRADING PLAN AND CROSS SECTIONS

FOR PAINT 4-33 FED COM 522H

SECTION 4, TOWNSHIP 25 SOUTH,

012 60 120 240

SCALE 1" = 120' - 1" = 20' VER

CUT FILL NET
9229 CU. YD 5125 CU. YD 4104 CU. YD (CUT)

EARTHWORK QUANTITIES ARE ESTIMATED

LEA COUNTY, STATE OF NEW MEXICO

DECEMBER 16, 2020

RANGE 32 EAST, N.M.P.M.

 $SURVEYING, \quad INC. \quad {}^{\scriptsize 301 \ SOUTH \ CARLSBAD}, \quad NEW \quad MEXICO$ 

SHEET 2-2 SURVEY NO. 7749A



DEON SURVEYING

#### ACCESS ROAD PLAT (AA000323609)

ACCESS ROAD TO THE PAINT 4 WELLPAD 2 ( PAINT 4-33 FED COM 522H, 532H, 525H)

DEVON ENERGY PRODUCTION COMPANY, L.P.
CENTERLINE SURVEY OF AN ACCESS ROAD CROSSING
SECTION 4, TOWNSHIP 25 SOUTH, RANGE 32 EAST, N.M.P.M.
LEA COUNTY, STATE OF NEW MEXICO
DECEMBER 16, 2020