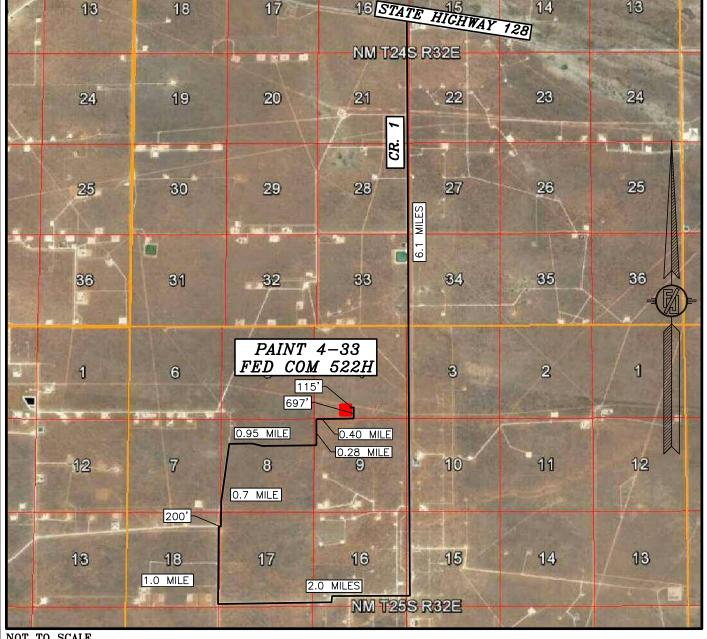

LEA COUNTY, STATE OF NEW MEXICO LAND STATUS: BLM

DECEMBER 16, 2020

SURVEY NO. 7749A

MADRON SURVEYING, INC. 301 SOUTH CANAL CARLSBAD, NEW MEXICO

# SECTION 4, TOWNSHIP 25 SOUTH, RANGE 32 EAST, N.M.P.M. LEA COUNTY, STATE OF NEW MEXICO AERIAL PHOTO



NOT TO SCALE AERIAL PHOTO: GOOGLE EARTH NOVEMBER 2017

DEVON ENERGY PRODUCTION COMPANY, L.P. PAINT 4-33 FED COM 522H

LOCATED 500 FT. FROM THE SOUTH LINE AND 1782 FT. FROM THE WEST LINE OF SECTION 4, TOWNSHIP 25 SOUTH, RANGE 32 EAST, N.M.P.M. LEA COUNTY, STATE OF NEW MEXICO LAND STATUS: BLM

DECEMBER 16, 2020

SURVEY NO. 7749A

MADRON SURVEYING, INC. 301 SOUTH CANAL CARLSBAD, NEW MEXICO

# SECTION 4, TOWNSHIP 25 SOUTH, RANGE 32 EAST, N.M.P.M. LEA COUNTY, STATE OF NEW MEXICO ACCESS AERIAL ROUTE MAP 13 18 17 16 STATE HIGHWAY 128 NM T248 R32E



NOT TO SCALE AERIAL PHOTO: GOOGLE EARTH NOVEMBER 2017

DEVON ENERGY PRODUCTION COMPANY, L.P.

PAINT 4-33 FED COM 522H

LOCATED 500 FT. FROM THE SOUTH LINE AND 1782 FT. FROM THE WEST LINE OF SECTION 4, TOWNSHIP 25 SOUTH, RANGE 32 EAST, N.M.P.M.

LEA COUNTY, STATE OF NEW MEXICO
LAND STATUS: BLM

DECEMBER 16, 2020

SURVEY NO. 7749A

 $MADRON \quad SURVEYING, \quad INC. \quad {\tiny 5075} \tiny 234-3341 \quad CARLSBAD, \quad NEW \quad MEXICO$ 



Received by OCD: 3/2/2021 9:19:02 AM

#### CROSS SECTIONS







DEVON ENERGY PRODUCTION COMPANY, L.P.

GRADING PLAN AND CROSS SECTIONS

FOR PAINT 4-33 FED COM 522H

SECTION 4, TOWNSHIP 25 SOUTH,

012 60 120 240

SCALE 1" = 120' - 1" = 20' VER

CUT FILL NET
9229 CU. YD 5125 CU. YD 4104 CU. YD (CUT)

EARTHWORK QUANTITIES ARE ESTIMATED

LEA COUNTY, ST