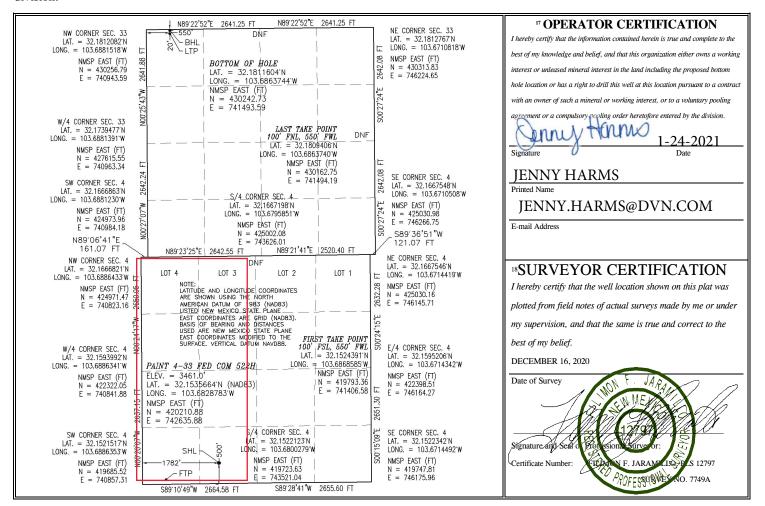

| Section               | Township     | Range         | Lot Idn | Feet from the | North/South line   | Feet from the | East/West line | County |
| D                 | 33                    | 24 S         | 32 E          |         | 20            | NORTH              | 550           | WEST           | LEA    |
| 12 Dedicated Acre | s <sup>13</sup> Joint | or Infill 14 | Consolidation | n Code  |               |                    | 15 Order No.  |                |        |
| 320.32            |                       |              |               |         |               |                    |               |                |        |

No allowable will be assigned to this completion until all interests have been consolidated or a non-standard unit has been approved by the division.



| Intent                            |                      | As Drill            | ed                  |                     |                    |                   |                     |                 |                        |                      |                   |                |
|-----------------------------------|----------------------|---------------------|---------------------|---------------------|--------------------|-------------------|---------------------|-----------------|------------------------|----------------------|-------------------|----------------|
| API#                              |                      |                     | ]                   |                     |                    |                   |                     |                 |