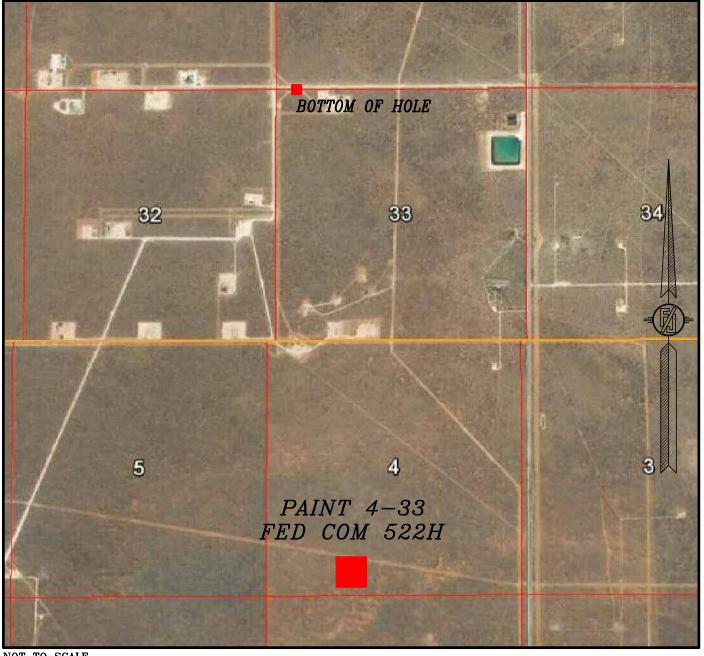

AT LEASE ROAD GO 0.7 OF A MILE, TO ROAD LATH WITH RED & WHITE FLAGGING. GO EAST 0.95 OF A MILE, TURN LEFT (NORTH) GO 0.28 OF A MILE, TURN RIGHT (EAST) GO 0.40 OF A MILE, TURN LEFT (NORTH-WEST) GO 699' TO THE NORTHEAST PAD CORNER FOR PAINT 4 WELLPAD 2, THEN GO WEST 115' TO THE NORTHEAST PAD CORNER FOR THIS LOCATION.

DIRECTIONS TO LOCATION

NOT TO SCALE

DEVON ENERGY PRODUCTION COMPANY, L.P.

#### PAINT 4-33 FED COM 522H

LOCATED 500 FT. FROM THE SOUTH LINE AND 1782 FT. FROM THE WEST LINE OF SECTION 4, TOWNSHIP 25 SOUTH, RANGE 32 EAST, N.M.P.M. LEA COUNTY, STATE OF NEW MEXICO LAND STATUS: BLM

DECEMBER 16, 2020

SURVEY NO. 7749A

MADRON SURVEYING, INC. 301 SOUTH CANAL CARLSBAD, NEW MEXICO

# SECTION 4, TOWNSHIP 25 SOUTH, RANGE 32 EAST, N.M.P.M. LEA COUNTY, STATE OF NEW MEXICO AERIAL PHOTO



NOT TO SCALE AERIAL PHOTO: GOOGLE EARTH NOVEMBER 2017

DEVON ENERGY PRODUCTION COMPANY, L.P. PAINT 4-33 FED COM 522H

LOCATED 500 FT. FROM THE SOUTH LINE AND 1782 FT. FROM THE WEST LINE OF SECTION 4, TOWNSHIP 25 SOUTH, RANGE 32 EAST, N.M.P.M. LEA COUNTY, STATE OF NEW MEXICO LAND STATUS: BLM

DECEMBER 16, 2020

SURVEY NO. 7749A

MADRON SURVEYING, INC. 301 SOUTH CANAL CARLSBAD, NEW MEXICO

# SECTION 4, TOWNSHIP 25 SOUTH, RANGE 32 EAST, N.M.P.M. LEA COUNTY, STATE OF NEW MEXICO ACCESS AERIAL ROUTE MAP 13 18 17 16 STATE HIGHWAY 128 NM T248 R32E



NOT TO SCALE AERIAL PHOTO: GOOGLE EARTH NOVEMBER 2017

DEVON ENERGY PRODUCTION COMPANY, L.P.

PAINT 4-33 FED COM 522H

LOCATED 500 FT. FROM THE SOUTH LINE AND 1782 FT. FROM THE WEST LINE OF SECTION 4, TOWNSHIP 25 SOUTH, RANGE 32 EAST, N.M.P.M.

LEA