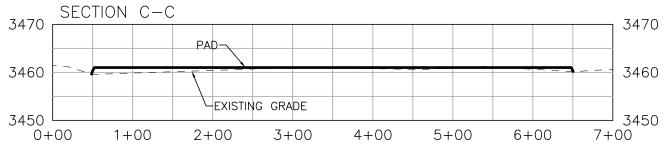

E OF NEW MEXICO LAND STATUS: BLM

DECEMBER 16, 2020

SURVEY NO. 7749A

MADRON SURVEYING, INC. 301 SOUTH CANAL CARLSBAD, NEW MEXICO

# SECTION 4, TOWNSHIP 25 SOUTH, RANGE 32 EAST, N.M.P.M. LEA COUNTY, STATE OF NEW MEXICO ACCESS AERIAL ROUTE MAP 13 18 17 16 STATE HIGHWAY 128 NM T248 R32E



NOT TO SCALE AERIAL PHOTO: GOOGLE EARTH NOVEMBER 2017

DEVON ENERGY PRODUCTION COMPANY, L.P.

PAINT 4-33 FED COM 522H

LOCATED 500 FT. FROM THE SOUTH LINE AND 1782 FT. FROM THE WEST LINE OF SECTION 4, TOWNSHIP 25 SOUTH, RANGE 32 EAST, N.M.P.M.

LEA COUNTY, STATE OF NEW MEXICO
LAND STATUS: BLM

DECEMBER 16, 2020

SURVEY NO. 7749A

 $MADRON \quad SURVEYING, \quad INC. \quad {\tiny 5075} \tiny 234-3341 \quad CARLSBAD, \quad NEW \quad MEXICO$ 



Received by OCD: 3/2/2021 9:19:02 AM

#### CROSS SECTIONS







DEVON ENERGY PRODUCTION COMPANY, L.P.

GRADING PLAN AND CROSS SECTIONS

FOR PAINT 4-33 FED COM 522H

SECTION 4, TOWNSHIP 25 SOUTH,

012 60 120 240

SCALE 1" = 120' - 1" = 20' VER

CUT FILL NET
9229 CU. YD 5125 CU. YD 4104 CU. YD (CUT)

EARTHWORK QUANTITIES ARE ESTIMATED

LEA COUNTY, STATE OF NEW MEXICO

DECEMBER 16, 2020

RANGE 32 EAST, N.M.P.M.

 $SURVEYING, \quad INC. \quad {}^{\scriptsize 301 \ SOUTH \ CARLSBAD}, \quad NEW \quad MEXICO$ 

SHEET 2-2 SURVEY NO. 7749A



DEON SURVEYING

#### ACCESS ROAD PLAT (AA000323609)

ACCESS ROAD TO THE PAINT 4 WELLPAD 2 ( PAINT 4-33 FED COM 522H, 532H, 525H)

DEVON ENERGY PRODUCTION COMPANY, L.P.
CENTERLINE SURVEY OF AN ACCESS ROAD CROSSING
SECTION 4, TOWNSHIP 25 SOUTH, RANGE 32 EAST, N.M.P.M.
LEA COUNTY, STATE OF NEW MEXICO
DECEMBER 16, 2020



SE