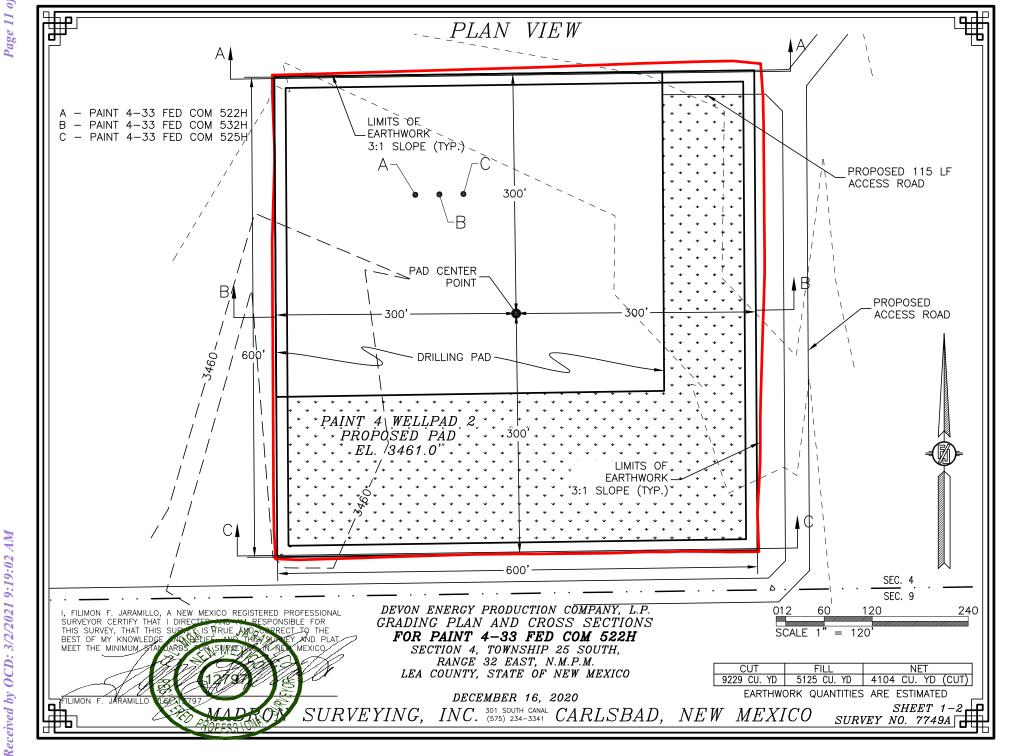

ON 4, TOWNSHIP 25 SOUTH, RANGE 32 EAST, N.M.P.M. LEA COUNTY, STATE OF NEW MEXICO LAND STATUS: BLM

DECEMBER 16, 2020

SURVEY NO. 7749A

MADRON SURVEYING, INC. 301 SOUTH CANAL CARLSBAD, NEW MEXICO

# SECTION 4, TOWNSHIP 25 SOUTH, RANGE 32 EAST, N.M.P.M. LEA COUNTY, STATE OF NEW MEXICO ACCESS AERIAL ROUTE MAP 13 18 17 16 STATE HIGHWAY 128 NM T248 R32E



NOT TO SCALE AERIAL PHOTO: GOOGLE EARTH NOVEMBER 2017

DEVON ENERGY PRODUCTION COMPANY, L.P.

PAINT 4-33 FED COM 522H

LOCATED 500 FT. FROM THE SOUTH LINE AND 1782 FT. FROM THE WEST LINE OF SECTION 4, TOWNSHIP 25 SOUTH, RANGE 32 EAST, N.M.P.M.

LEA COUNTY, STATE OF NEW MEXICO
LAND STATUS: BLM

DECEMBER 16, 2020

SURVEY NO. 7749A

 $MADRON \quad SURVEYING, \quad INC. \quad {\tiny 5075} \tiny 234-3341 \quad CARLSBAD, \quad NEW \quad MEXICO$ 



Received by OCD: 3/2/2021 9:19:02 AM

#### CROSS SECTIONS







DEVON ENERGY PRODUCTION COMPANY, L.P.

GRADING PLAN AND CROSS SECTIONS

FOR PAINT 4-33 FED COM 522H

SECTION 4, TOWNSHIP 25 SOUTH,

012 60 120 240

SCALE 1" = 120' - 1" = 20' VER

CUT FILL NET
9229 CU. YD 5125 CU. YD 4104 CU. YD (CUT)

EARTHWORK QUANTITIES ARE ESTIMATED

LEA COUNTY, STATE OF NEW MEXICO

DECEMBER 16, 2020

RANGE 32 EAST, N.M.P.M.

 $SURVEYING, \quad INC. \quad {}^{\scriptsize 301 \ SOUTH \ CARLSBAD}, \quad NEW \quad MEXICO$ 

SHEET 2-2 SURVEY NO. 7749A



DEON SURVEYING

#### ACCESS ROAD PLAT (AA000323609)

ACCESS ROAD TO THE PAINT 4 WELLPAD 2 ( PAINT 4-33 FED COM 522H, 532H, 525H)

DEVON ENERGY PRODUCTION COMPANY, L.P.
CENTERLINE SURVEY OF AN ACCESS ROAD CROSSING
SECTION 4, TOWNSHIP 25 SOUTH, RANGE 32 EAST,