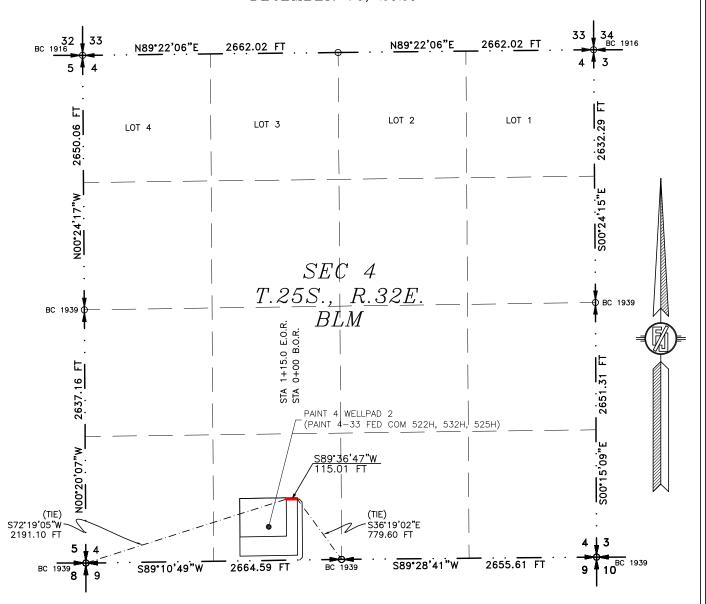

DEVON ENERGY PRODUCTION COMPANY, L.P.

GRADING PLAN AND CROSS SECTIONS

FOR PAINT 4-33 FED COM 522H

SECTION 4, TOWNSHIP 25 SOUTH,

012 60 120 240

SCALE 1" = 120' - 1" = 20' VER

CUT FILL NET
9229 CU. YD 5125 CU. YD 4104 CU. YD (CUT)

EARTHWORK QUANTITIES ARE ESTIMATED

LEA COUNTY, STATE OF NEW MEXICO

DECEMBER 16, 2020

RANGE 32 EAST, N.M.P.M.

 $SURVEYING, \quad INC. \quad {}^{\scriptsize 301 \ SOUTH \ CARLSBAD}, \quad NEW \quad MEXICO$ 

SHEET 2-2 SURVEY NO. 7749A



DEON SURVEYING

#### ACCESS ROAD PLAT (AA000323609)

ACCESS ROAD TO THE PAINT 4 WELLPAD 2 ( PAINT 4-33 FED COM 522H, 532H, 525H)

DEVON ENERGY PRODUCTION COMPANY, L.P.
CENTERLINE SURVEY OF AN ACCESS ROAD CROSSING
SECTION 4, TOWNSHIP 25 SOUTH, RANGE 32 EAST, N.M.P.M.
LEA COUNTY, STATE OF NEW MEXICO
DECEMBER 16, 2020



SEE NEXT SHEET (2-2) FOR DESCRIPTION



#### GENERAL NOTES

1.) THE INTENT OF THIS ROUTE SURVEY IS TO ACQUIRE AN EASEMENT.

2.) BASIS OF BEARING AND DISTANCE IS NMSP EAST (NAD83) MODIFIED TO SURFACE COORDINATES. NAD 83 (FEET) AND NAVD 88 (FEET) COORDINATE SYSTEMS USED IN THE SURVEY.

SHEET: 1-2

MADRON SURVEYING,

#### SURVEYOR CERTIFICATE

I, FILIMON F. JARAMILLO, A NEW MEXICO PROFESSIONAL SURVEYOR NO. 12797, HEREBY CERTIFY THAT I HAVE CONDUCTED AND AM RESPONSIBLE FOR THIS SURVEY, THAT THIS SURVEY IS TRUE AND CORRECT TO THE BEST OF MY KNOWLEDGE AND BELIEF, AND THAT THIS SURVEY AND PLAT MEET THE MINIMUM STANDARDS FOR LAND SURVEYING IN THE STATE OF NEW MEXICO.

IN WITNESS WHEREOF, THIS CERTIFICATE IS EXECUTED AT CARLSBAD,



MADRON SURVEYING, INC. 301 SOUTH CANAL CARLSBAD, NEW MEXICO 8822