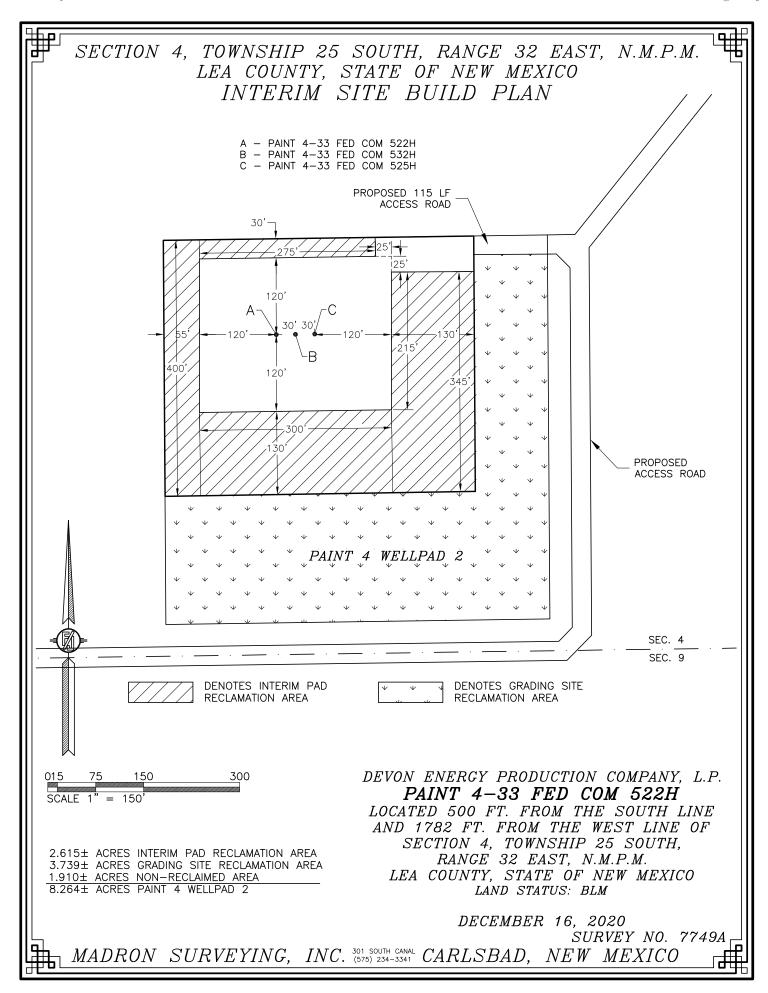

## SECTION 4, TOWNSHIP 25 SOUTH, RANGE 32 EAST, N.M.P.M. LEA COUNTY, STATE OF NEW MEXICO LOCATION VERIFICATION MAP

DEVON ENERGY PRODUCTION COMPANY, L.P. PAINT 4-33 FED COM 522H

PAINT 4-33 FED CUM 522H

LOCATED 500 FT. FROM THE SOUTH LINE