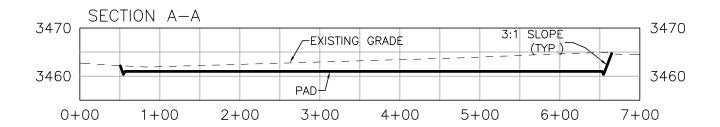

STATE OF NEW MEXICO LAND STATUS: BLM

DECEMBER 16, 2020

SURVEY NO. 7749A

MADRON SURVEYING, INC. 301 SOUTH CANAL CARLSBAD, NEW MEXICO

# SECTION 4, TOWNSHIP 25 SOUTH, RANGE 32 EAST, N.M.P.M. LEA COUNTY, STATE OF NEW MEXICO ACCESS AERIAL ROUTE MAP 13 18 17 16 STATE HIGHWAY 128 NM T248 R32E



NOT TO SCALE AERIAL PHOTO: GOOGLE EARTH NOVEMBER 2017

DEVON ENERGY PRODUCTION COMPANY, L.P.

PAINT 4-33 FED COM 522H

LOCATED 500 FT. FROM THE SOUTH LINE AND 1782 FT. FROM THE WEST LINE OF SECTION 4, TOWNSHIP 25 SOUTH, RANGE 32 EAST, N.M.P.M.

LEA COUNTY, STATE OF NEW MEXICO
LAND STATUS: BLM

DECEMBER 16, 2020

SURVEY NO. 7749A

 $MADRON \quad SURVEYING, \quad INC. \quad {\tiny 5075} \tiny 234-3341 \quad CARLSBAD, \quad NEW \quad MEXICO$ 



Received by OCD: 3/2/2021 9:19:02 AM

#### CROSS SECTIONS







DEVON ENERGY PRODUCTION COMPANY, L.P.

GRADING PLAN AND CROSS SECTIONS

FOR PAINT 4-33 FED COM 522H

SECTION 4, TOWNSHIP 25 SOUTH,

012 60 120 240

SCALE 1" = 120' - 1" = 20' VER

CUT FILL NET
9229 CU. YD 5125 CU. YD 4104 CU. YD (CUT)

EARTHWORK QUANTITIES ARE ESTIMATED

LEA COUNTY, STATE OF NEW MEXICO

DECEMBER 16, 2020

RANGE 32 EAST, N.M.P.M.

 $SURVEYING, \quad INC. \quad {}^{\scriptsize 301 \ SOUTH \ CARLSBAD}, \quad NEW \quad MEXICO$ 

SHEET 2-2 SURVEY NO. 7749A



DEON SURVEYING

#### ACCESS ROAD PLAT (AA000323609)

ACCESS ROAD TO THE PAINT 4 WELLPAD 2 ( PAINT 4-33 FED COM 522H, 532H, 525H)

DEVON ENERGY PRODUCTION COMPANY, L.P.
CENTERLINE SURVEY OF AN ACCESS ROAD CROSSING
SECTION 4, TOWNSHIP 25 SOUTH, RANGE 32 EAST, N.M.P.M.
LEA COUNTY, STATE OF NEW MEXICO
DECEMBER 16, 2020