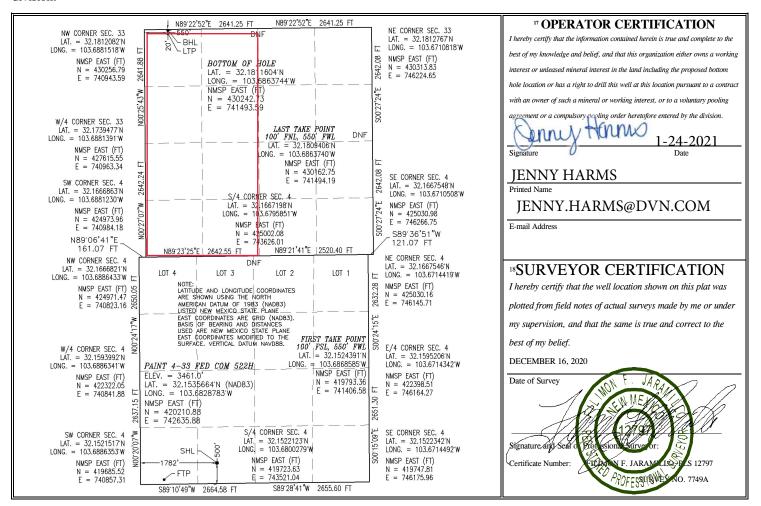

|
| UL or lot no.      | Section    | Township  | Range         | Lot Idn  | Feet from the | North/South line | Feet from the | East/West line | County |  |  |  |
| D                  | 33         | 24 S      | 32 E          |          | 20            | NORTH            | 550           | WEST           | LEA    |  |  |  |
| 12 Dedicated Acres | s 13 Joint | or Infill | Consolidation | n Code   | 15 Order No.  |                  |               |                |        |  |  |  |
| 320                |            |           |               |          |               |                  |               |                |        |  |  |  |

No allowable will be assigned to this completion until all interests have been consolidated or a non-standard unit has been approved by the division.



District I

1625 N. French Dr., Hobbs, NM 88240 Phone: (575) 393-6161 Fax: (575) 393-0720 District II

811 S. First St., Artesia, NM 88210 Phone: (575) 748-1283 Fax: (575) 748-9720

<u>District III</u> 1000 Rio Brazos Road, Aztec, NM 87410 Phone: (505) 334-6178 Fax: (505) 334-6170 District IV

1220 S. St. Francis Dr., Santa Fe, NM 87505 Phone: (505) 476-3460 Fax: (505) 476-3462 State of New Mexico

Energy, Minerals & Natural Resources Department OIL CONSERVATION DIVISION 1220 South St. Francis Dr.

Santa Fe, NM 87505

Form C-102
Revised August 1,
2011
Submit one copy to appropriate
District Office

AMENDED REPORT

WELL LOCATION AND ACREAGE DEDICATION PLAT

| <sup>1</sup> API Numbe     | er <sup>2</sup> Pool Code | <sup>2</sup> <b>Pool Code</b> 96715  WC-025 G-06 S253209L;BONE SPRING |