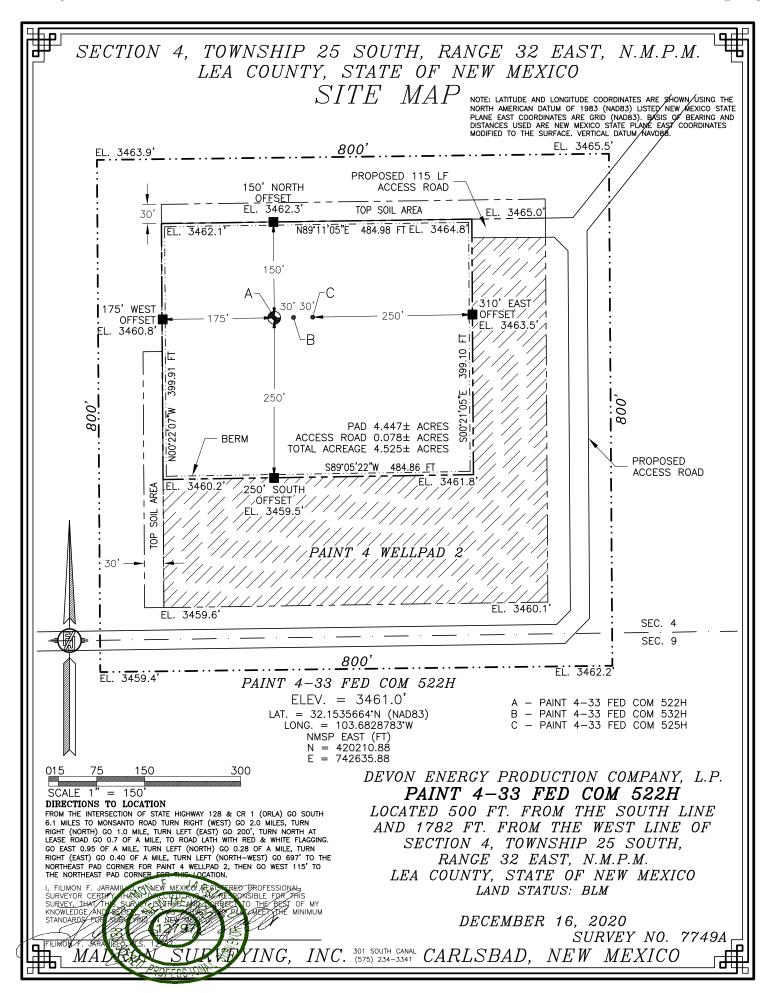

## SECTION 4, TOWNSHIP 25 SOUTH, RANGE 32 EAST, N.M.P.M. LEA COUNTY, STATE OF NEW MEXICO LOCATION VERIFICATION MAP

DEVON ENERGY PRODUCTION COMPANY, L.P. PAINT 4-33 FED COM 522H

PAINT 4-33 FED CUM 522H

LOCATED 500 FT. FROM THE SOUTH LINE