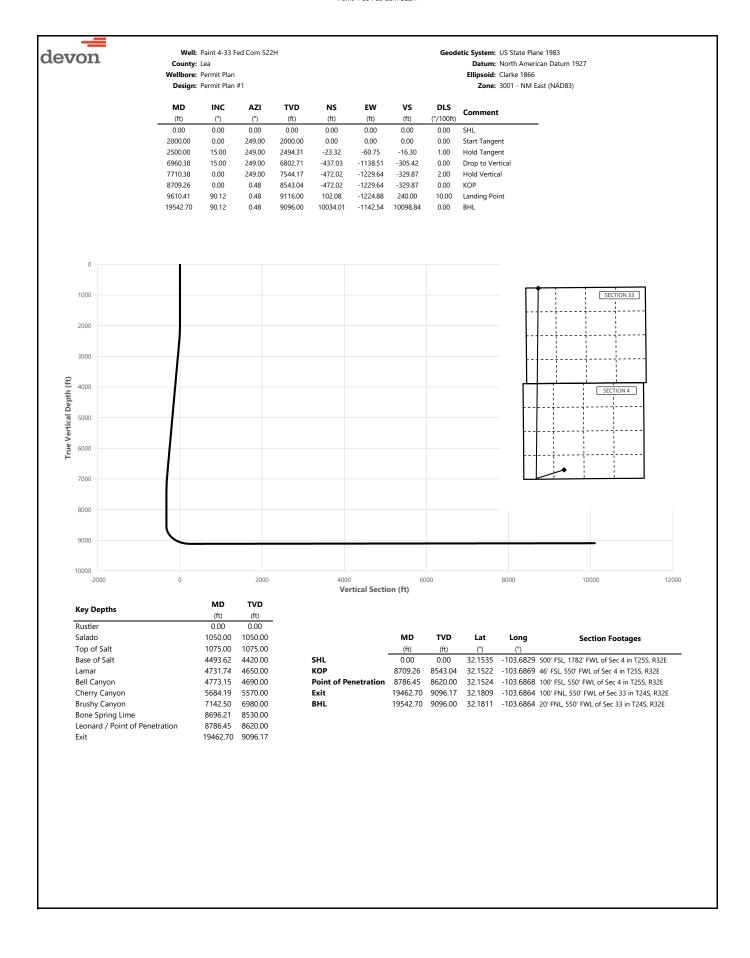

sure rating as the wellhead will be installed to seal the wellbore. Pressure will be monitored with a pressure gauge installed on the wellhead.
- 5 Spudder rig operations is expected to take 4-5 days per well on a multi-well pad.
- 6 The NMOCD will be contacted and notified 24 hours prior to commencing spudder rig operations.
- 7 Drilling operations will be performed with drilling rig. At that time an approved BOP stack will be nippled up and tested on the wellhead before drilling operations commences on each well.
  - a. The NMOCD will be contacted / notified 24 hours before the drilling rig moves back on to the pad with the pre-set surface casing.

| Attachments |                  |
|-------------|------------------|
| X           | Directional Plan |
|             | Other, describe  |





County: Lea
Wellbore: Permit Plan
Design: Permit Plan #1

Geodetic System: US State Plane 1983

Datum: North American Datum 1927

Ellipsoid: Clarke 1866

Zone: 3001 - NM East (NAD83)

|                    | Design:        | Permit Plan      | #1                 |                    |                    | <b>Zone:</b> 3001 - NM East (NAD83) |              |               |  |  |  |  |
|--------------------|----------------|------------------|--------------------|--------------------|--------------------|-------------------------------------|--------------|---------------|--|--|--|--|
| MD                 | INC            | AZI              | TVD                | NS                 | EW                 | vs                                  | DLS          |               |  |  |  |  |
| (