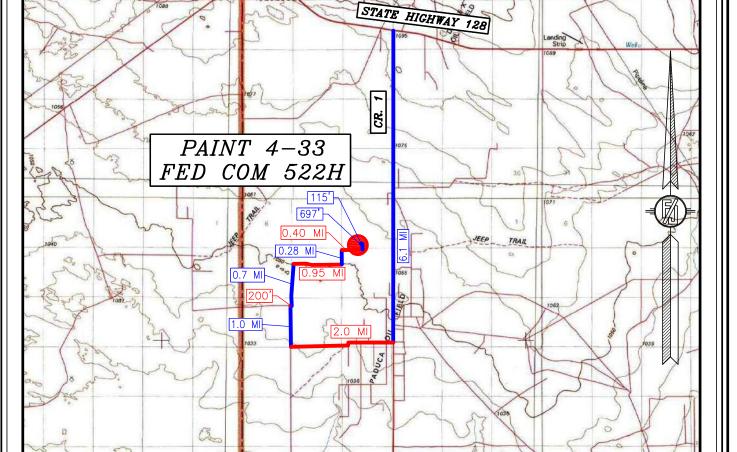

| Name:               |                 |                        |                      |                   | Well Number    |

KZ 06/29/2018





## SECTION 4, TOWNSHIP 25 SOUTH, RANGE 32 EAST, N.M.P.M. LEA COUNTY, STATE OF NEW MEXICO LOCATION VERIFICATION MAP



DEVON ENERGY PRODUCTION COMPANY, L.P. PAINT 4-33 FED COM 522H

PAINT 4-33 FED CUM 522H

LOCATED 500 FT. FROM THE SOUTH LINE

AND 1782 FT. FROM THE WEST LINE OF

SECTION 4, TOWNSHIP 25 SOUTH,

RANGE 32 EAST, N.M.P.M.

LEA COUNTY, STATE OF NEW MEXICO

LAND STATUS: BLM

DECEMBER 16, 2020

SURVEY NO. 7749A

 $MADRON \quad SURVEYING, \quad INC. \quad ^{301}_{(575)} \quad ^{234-3341} \quad CARLSBAD, \quad NEW \quad MEXICO$ 

### SECTION 4, TOWNSHIP 25 SOUTH, RANGE 32 EAST, N.M.P.M. LEA COUNTY, STATE OF NEW MEXICO VICINITY MAP



DISTANCES IN MILES

FROM THE INTERSECTION OF STATE HIGHWAY 128 & CR 1 (ORLA) GO SOUTH

FROM THE INTERSECTION OF STATE HIGHWAY 128 & CR 1 (ORLA) GO SOUTH 6.1 MILES TO MONSANTO ROAD TURN RIGHT (WEST) GO 2.0 MILES, TURN RIGHT (NORTH) GO 1.0 MILE, TURN LEFT (EAST) GO 200', TURN NORTH AT LEASE ROAD GO 0.7 OF A MILE, TO ROAD LATH WITH RED & WHITE FLAGGING. GO EAST 0.95 OF A MILE, TURN LEFT (NORTH) GO 0.28 OF A MILE, TURN RIGHT (EAST) GO 0.40 OF A MILE, TURN LEFT (NORTH-WEST) GO 699' TO THE NORTHEAST PAD CORNER FOR PAINT 4 WELLPAD 2, THEN GO WEST 115' TO THE NORTHEAST PAD CORNER FOR THIS LOCATION.

DIRECTIONS TO LOCATION

NOT TO SCALE

DEVON ENERGY PRODUCTION COMPANY, L.P.

#### PAINT 4-33 FED COM 522H

LOCATED 500 FT. FROM THE SOUTH LINE AND 1782 FT. FROM THE WEST LINE OF SECTION 4, TOWNSHIP 2