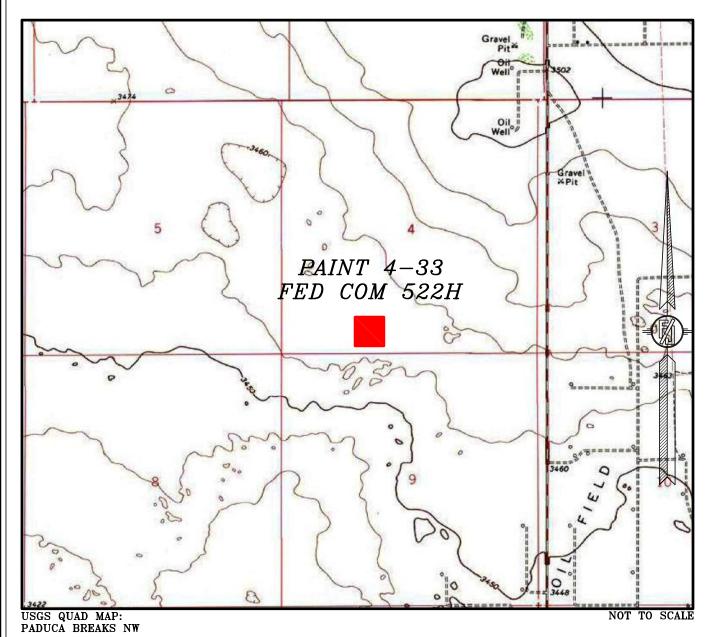

|                      |                   |                |
| If infill is<br>Spacing           | -                    | lease prov          | ide API if          | <sup>-</sup> availa | ble, Ope           | erator Na         | me and              | well nu         | umber fo               | ır Defii             | ning well         | for Horizontal |
| Operat                            | or Nam               | ne:                 | l                   |                     |                    | Property          | Name:               |                 |                        |                      |                   | Well Number    |

KZ 06/29/2018





## SECTION 4, TOWNSHIP 25 SOUTH, RANGE 32 EAST, N.M.P.M. LEA COUNTY, STATE OF NEW MEXICO LOCATION VERIFICATION MAP



DEVON ENERGY PRODUCTION COMPANY, L.P. PAINT 4-33 FED COM 522H

PAINT 4-33 FED CUM 522H

LOCATED 500 FT. FROM THE SOUTH LINE

AND 1782 FT. FROM THE WEST LINE OF

SECTION 4, TOWNSHIP 25 SOUTH,

RANGE 32 EAST, N.M.P.M.

LEA COUNTY, STATE OF NEW MEXICO

LAND STATUS: BLM

DECEMBER 16, 2020

SURVEY NO. 7749A

 $MADRON \quad SURVEYING, \quad INC. \quad ^{301}_{(575)} \quad ^{234-3341} \quad CARLSBAD, \quad NEW \quad MEXICO$ 

### SECTION 4, TOWNSHIP 25 SOUTH, RANGE 32 EAST, N.M.P.M. LEA COUNTY, STATE OF NEW MEXICO VICINITY MAP



DISTANCES IN MILES

FROM THE INTERSECTION OF STATE HIGHWAY 128 & CR 1 (ORLA) GO SOUTH

FROM THE INTERSECTION OF STATE HIGHWAY 128 & CR 1 (ORLA) GO SOUTH 6.1 MILES TO MONSANTO ROAD TURN RIGHT (WEST) GO 2.0 MILES, TURN RIGHT (NORTH) GO 1.0 MILE, TURN LEFT (EAST) GO 200',