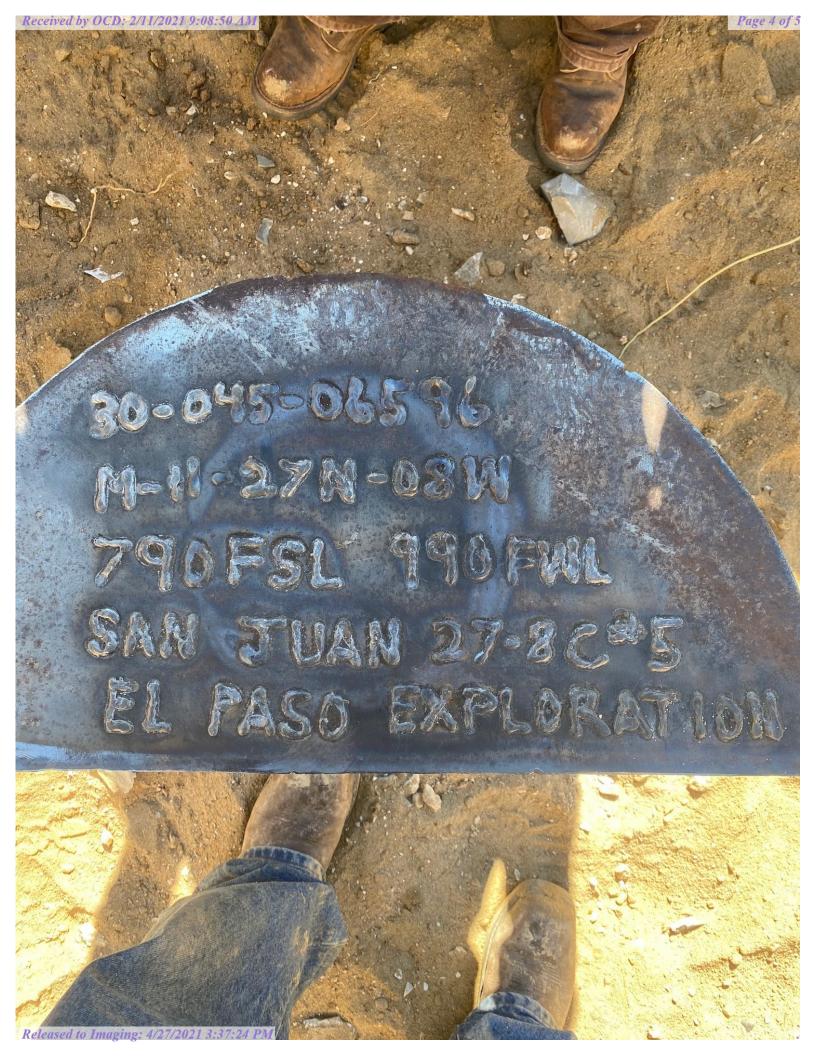

### **Subsequent Report**

Type of Submission: Subsequent Report

Type of Action: Reclamation

Date Sundry Submitted: 02/03/2021 Time Sundry Submitted: 01:22

Date Operation Actually Began: 02/01/2021

**Actual Procedure:** Hilcorp set a below ground P&A marker for the subject well, as requested by BLM inspector Emmanuel Adeloye. Location was re-survey and attached is the C-102 plat identifying the location of the below grade P&A marker and a picture of the installed plate.