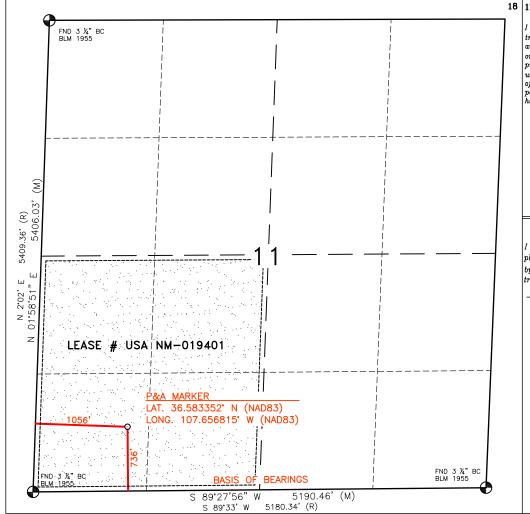

### **Subsequent Report**

Type of Submission: Subsequent Report

Type of Action: Reclamation

Date Sundry Submitted: 02/03/2021 Time Sundry Submitted: 01:22

Date Operation Actually Began: 02/01/2021

**Actual Procedure:** Hilcorp set a below ground P&A marker for the subject well, as requested by BLM inspector Emmanuel Adeloye. Location was re-survey and attached is the C-102 plat identifying the location of the below grade P&A marker and a picture of the installed plate.

### WELL LOCATION AND ACREAGE DEDICATION PLAT

|  | <sup>1</sup> API Number<br>30-045-06596 |  | <sup>2</sup> Pool Code | <sup>3</sup> Pool Name   |                        |  |  |
|--|-----------------------------------------|--|------------------------|--------------------------|------------------------|--|--|
|  |                                         |  | 72439                  | BLANCO PICTURED CLIFFS   | SOUTH                  |  |  |
|  | <sup>4</sup> Property Code              |  | 5 Pro                  | <sup>6</sup> Well Number |                        |  |  |
|  | 30041                                   |  | SAN JUA                | AN 27-8 C                | #005                   |  |  |
|  | OGRID No.                               |  | <sup>6</sup> Ope       | erator Name              | <sup>9</sup> Elevation |  |  |
|  | 372171                                  |  | HILCORP E              | NERGY COMPANY            | 5953'                  |  |  |

<sup>10</sup> Surface <u>Location</u>

| UL or lot no. | Section | Township | Range | Lot Idn | Feet from the | North/South line | Feet from the | East/West line | County   |
|---------------|---------|----------|-------|---------|---------------|------------------|---------------|----------------|----------|
| М             | 11      | 27N      | 8W    |         | 736'          | SOUTH            | 1056'         | WEST           | SAN JUAN |
| 11            |         |          |       |         |               |                  |               |                |          |

<sup>11</sup> Bottom Hole Location If Different From Surface

|                             |         |          | БОСС  | 0111 11010     | LOCUTOII I                       | Different fix    | Jiii Barrace            |                |         |
|-----------------------------|---------|----------|-------|----------------|----------------------------------|------------------|-------------------------|----------------|---------|
| UL or lot no.               | Section | Township | Range | Lot Idn        | Feet from the                    | North/South line | Feet from the           | East/West line | County  |
|                             |         |          |       |                |                                  |                  |                         | ,              | Country |
|                             |         |          |       |                |                                  |                  |                         |                |         |
|                             |         |          |       |                |                                  |                  |                         |                |         |
| 12 Dedicated Acres          |         |          | 13 J  | oint or Infill | <sup>14</sup> Consolidation Code |                  | <sup>15</sup> Order No. |                |         |
|                             |         |          |       |                |                                  |                  |                         |                |         |
| SW/4 SECTION 11 - 160 ACRES |         |          |       |                |                                  |                  |                         |                |         |
| Ony + Section 11 100 AGRES  |         |          |       |                |                                  |                  |                         |                |         |
|                             |         |          |       |                |                                  |                  |                         |                |         |