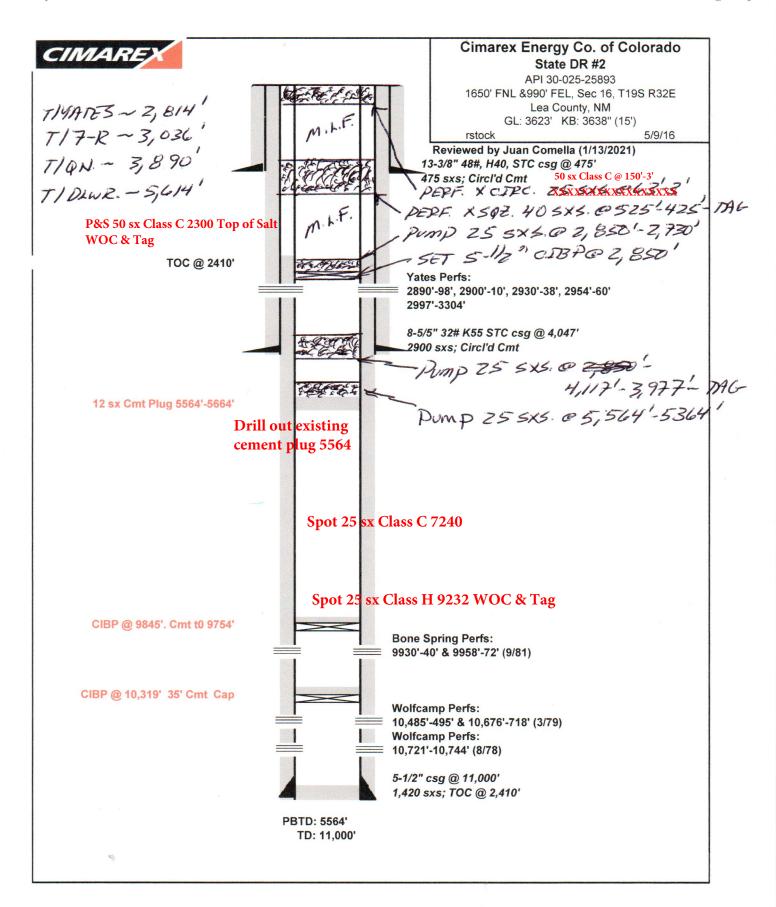

| Received by OCP: 2/22/2021 5:07:19                                           | ) PM State                             | e of New Me                       | xico                                                                                                                                                                                                                                                                                                                                                                                                                                                                                                                                                                                                                                                                                                                                                                                                                                                                                                                                                                                                                                                                                                                                                                                                                                                                                                                                                                                                                                                                                                                                                                                                                                                                                                                                                                                                                                                                                                                                                                                                                                                                                                                           |                                   | Form C-103 1 of 7       |  |
|------------------------------------------------------------------------------|----------------------------------------|-----------------------------------|--------------------------------------------------------------------------------------------------------------------------------------------------------------------------------------------------------------------------------------------------------------------------------------------------------------------------------------------------------------------------------------------------------------------------------------------------------------------------------------------------------------------------------------------------------------------------------------------------------------------------------------------------------------------------------------------------------------------------------------------------------------------------------------------------------------------------------------------------------------------------------------------------------------------------------------------------------------------------------------------------------------------------------------------------------------------------------------------------------------------------------------------------------------------------------------------------------------------------------------------------------------------------------------------------------------------------------------------------------------------------------------------------------------------------------------------------------------------------------------------------------------------------------------------------------------------------------------------------------------------------------------------------------------------------------------------------------------------------------------------------------------------------------------------------------------------------------------------------------------------------------------------------------------------------------------------------------------------------------------------------------------------------------------------------------------------------------------------------------------------------------|-----------------------------------|-------------------------|--|
| Office<br><u>District I</u> – (575) 393-6161                                 | Energy, Minerals and Natural Resources |                                   | Revised August 1, 2011                                                                                                                                                                                                                                                                                                                                                                                                                                                                                                                                                                                                                                                                                                                                                                                                                                                                                                                                                                                                                                                                                                                                                                                                                                                                                                                                                                                                                                                                                                                                                                                                                                                                                                                                                                                                                                                                                                                                                                                                                                                                                                         |                                   |                         |  |
| 1625 N. French Dr., Hobbs, NM 88240<br>District II – (575) 748-1283          | OH, GONGERNA EVON DUNGLON              |                                   | WELL API NO.<br>30-025-25893                                                                                                                                                                                                                                                                                                                                                                                                                                                                                                                                                                                                                                                                                                                                                                                                                                                                                                                                                                                                                                                                                                                                                                                                                                                                                                                                                                                                                                                                                                                                                                                                                                                                                                                                                                                                                                                                                                                                                                                                                                                                                                   |                                   |                         |  |
| 811 S. First St., Artesia, NM 88210                                          | OIL CONSERVATION DIVISION              |                                   | 5. Indicate Type of Lo                                                                                                                                                                                                                                                                                                                                                                                                                                                                                                                                                                                                                                                                                                                                                                                                                                                                                                                                                                                                                                                                                                                                                                                                                                                                                                                                                                                                                                                                                                                                                                                                                                                                                                                                                                                                                                                                                                                                                                                                                                                                                                         | ease                              |                         |  |
| <u>District III</u> – (505) 334-6178<br>1000 Rio Brazos Rd., Aztec, NM 87410 | 1220 South St. Francis Dr.             |                                   | STATE X                                                                                                                                                                                                                                                                                                                                                                                                                                                                                                                                                                                                                                                                                                                                                                                                                                                                                                                                                                                                                                                                                                                                                                                                                                                                                                                                                                                                                                                                                                                                                                                                                                                                                                                                                                                                                                                                                                                                                                                                                                                                                                                        | FEE                               |                         |  |
| District IV - (505) 476-3460                                                 | Santa Fe, NM 87505                     |                                   | 6. State Oil & Gas Lease No.                                                                                                                                                                                                                                                                                                                                                                                                                                                                                                                                                                                                                                                                                                                                                                                                                                                                                                                                                                                                                                                                                                                                                                                                                                                                                                                                                                                                                                                                                                                                                                                                                                                                                                                                                                                                                                                                                                                                                                                                                                                                                                   |                                   |                         |  |
| 1220 S. St. Francis Dr., Santa Fe, NM<br>87505                               | Revise                                 | ed                                |                                                                                                                                                                                                                                                                                                                                                                                                                                                                                                                                                                                                                                                                                                                                                                                                                                                                                                                                                                                                                                                                                                                                                                                                                                                                                                                                                                                                                                                                                                                                                                                                                                                                                                                                                                                                                                                                                                                                                                                                                                                                                                                                | 538055                            |                         |  |
| (DO NOT USE THIS FORM FOR PROPODIFFERENT RESERVOIR. USE "APPLI               |                                        | DEEPEN OR PLU                     | AND DESCRIPTION OF THE PARTY OF | 7. Lease Name or Un<br>STATE "DR" | t Agreement Name        |  |
| PROPOSALS.)  1. Type of Well: Oil Well X                                     | Gas Well   Oth                         | er                                |                                                                                                                                                                                                                                                                                                                                                                                                                                                                                                                                                                                                                                                                                                                                                                                                                                                                                                                                                                                                                                                                                                                                                                                                                                                                                                                                                                                                                                                                                                                                                                                                                                                                                                                                                                                                                                                                                                                                                                                                                                                                                                                                | 8. Well Number<br>002             |                         |  |
| 2. Name of Operator CIMAREX ENERGY CO. OF CO.                                | DLORADO                                |                                   |                                                                                                                                                                                                                                                                                                                                                                                                                                                                                                                                                                                                                                                                                                                                                                                                                                                                                                                                                                                                                                                                                                                                                                                                                                                                                                                                                                                                                                                                                                                                                                                                                                                                                                                                                                                                                                                                                                                                                                                                                                                                                                                                | 9. OGRID Number<br>162683         |                         |  |
| 3. Address of Operator                                                       |                                        |                                   |                                                                                                                                                                                                                                                                                                                                                                                                                                                                                                                                                                                                                                                                                                                                                                                                                                                                                                                                                                                                                                                                                                                                                                                                                                                                                                                                                                                                                                                                                                                                                                                                                                                                                                                                                                                                                                                                                                                                                                                                                                                                                                                                | 10. Pool name or Wildcat          |                         |  |
| 600 N. MARIENFELD, SUITE 60                                                  | 00, MIDLAND, TEXA                      | AS 79701                          |                                                                                                                                                                                                                                                                                                                                                                                                                                                                                                                                                                                                                                                                                                                                                                                                                                                                                                                                                                                                                                                                                                                                                                                                                                                                                                                                                                                                                                                                                                                                                                                                                                                                                                                                                                                                                                                                                                                                                                                                                                                                                                                                | E. LUSK                           |                         |  |
| 4. Well Location                                                             |                                        |                                   |                                                                                                                                                                                                                                                                                                                                                                                                                                                                                                                                                                                                                                                                                                                                                                                                                                                                                                                                                                                                                                                                                                                                                                                                                                                                                                                                                                                                                                                                                                                                                                                                                                                                                                                                                                                                                                                                                                                                                                                                                                                                                                                                |                                   |                         |  |
| Unit Letter H : 1                                                            | 650 feet from the                      | NORTH li                          | ne and 990 f                                                                                                                                                                                                                                                                                                                                                                                                                                                                                                                                                                                                                                                                                                                                                                                                                                                                                                                                                                                                                                                                                                                                                                                                                                                                                                                                                                                                                                                                                                                                                                                                                                                                                                                                                                                                                                                                                                                                                                                                                                                                                                                   | feet from the EAST                | line                    |  |
| Section 16                                                                   | Townsh                                 | 1                                 | Range 32E                                                                                                                                                                                                                                                                                                                                                                                                                                                                                                                                                                                                                                                                                                                                                                                                                                                                                                                                                                                                                                                                                                                                                                                                                                                                                                                                                                                                                                                                                                                                                                                                                                                                                                                                                                                                                                                                                                                                                                                                                                                                                                                      | NMPM                              | County LEA              |  |
|                                                                              | 11. Elevation (Sho                     | <i>w whether DR,</i> 3,639' - RKB | RKB, RT, GR, etc.)                                                                                                                                                                                                                                                                                                                                                                                                                                                                                                                                                                                                                                                                                                                                                                                                                                                                                                                                                                                                                                                                                                                                                                                                                                                                                                                                                                                                                                                                                                                                                                                                                                                                                                                                                                                                                                                                                                                                                                                                                                                                                                             |                                   |                         |  |
|                                                                              |                                        |                                   |                                                                                                                                                                                                                                                                                                                                                                                                                                                                                                                                                                                                                                                                                                                                                                                                                                                                                                                                                                                                                                                                                                                                                                                                                                                                                                                                                                                                                                                                                                                                                                                                                                                                                                                                                                                                                                                                                                                                                                                                                                                                                                                                |                                   |                         |  |
| 12. Check                                                                    | Appropriate Box t                      | o Indicate Na                     | ature of Notice,                                                                                                                                                                                                                                                                                                                                                                                                                                                                                                                                                                                                                                                                                                                                                                                                                                                                                                                                                                                                                                                                                                                                                                                                                                                                                                                                                                                                                                                                                                                                                                                                                                                                                                                                                                                                                                                                                                                                                                                                                                                                                                               | Report or Other Dat               | a                       |  |
|                                                                              |                                        | 1                                 |                                                                                                                                                                                                                                                                                                                                                                                                                                                                                                                                                                                                                                                                                                                                                                                                                                                                                                                                                                                                                                                                                                                                                                                                                                                                                                                                                                                                                                                                                                                                                                                                                                                                                                                                                                                                                                                                                                                                                                                                                                                                                                                                |                                   |                         |  |
| NOTICE OF IN<br>PERFORM REMEDIAL WORK □                                      | NTENTION TO:<br>PLUG AND ABAN          | DON X                             | SUBS                                                                                                                                                                                                                                                                                                                                                                                                                                                                                                                                                                                                                                                                                                                                                                                                                                                                                                                                                                                                                                                                                                                                                                                                                                                                                                                                                                                                                                                                                                                                                                                                                                                                                                                                                                                                                                                                                                                                                                                                                                                                                                                           | SEQUENT REPO                      | RIOF:<br>ERING CASING □ |  |
| TEMPORARILY ABANDON                                                          | CHANGE PLANS                           |                                   | COMMENCE DRII                                                                                                                                                                                                                                                                                                                                                                                                                                                                                                                                                                                                                                                                                                                                                                                                                                                                                                                                                                                                                                                                                                                                                                                                                                                                                                                                                                                                                                                                                                                                                                                                                                                                                                                                                                                                                                                                                                                                                                                                                                                                                                                  |                                   | ND A                    |  |
| PULL OR ALTER CASING                                                         | MULTIPLE COMP                          | 200                               | CASING/CEMENT                                                                                                                                                                                                                                                                                                                                                                                                                                                                                                                                                                                                                                                                                                                                                                                                                                                                                                                                                                                                                                                                                                                                                                                                                                                                                                                                                                                                                                                                                                                                                                                                                                                                                                                                                                                                                                                                                                                                                                                                                                                                                                                  |                                   | ND //                   |  |
| DOWNHOLE COMMINGLE                                                           |                                        | _                                 |                                                                                                                                                                                                                                                                                                                                                                                                                                                                                                                                                                                                                                                                                                                                                                                                                                                                                                                                                                                                                                                                                                                                                                                                                                                                                                                                                                                                                                                                                                                                                                                                                                                                                                                                                                                                                                                                                                                                                                                                                                                                                                                                |                                   |                         |  |
| OTHER:                                                                       |                                        |                                   | OTHED:                                                                                                                                                                                                                                                                                                                                                                                                                                                                                                                                                                                                                                                                                                                                                                                                                                                                                                                                                                                                                                                                                                                                                                                                                                                                                                                                                                                                                                                                                                                                                                                                                                                                                                                                                                                                                                                                                                                                                                                                                                                                                                                         |                                   |                         |  |
| 13. Describe proposed or comp                                                | oleted operations (Cl                  | learly state all r                | OTHER:                                                                                                                                                                                                                                                                                                                                                                                                                                                                                                                                                                                                                                                                                                                                                                                                                                                                                                                                                                                                                                                                                                                                                                                                                                                                                                                                                                                                                                                                                                                                                                                                                                                                                                                                                                                                                                                                                                                                                                                                                                                                                                                         | l give pertinent dates, ir        | cluding estimated date  |  |
| of starting any proposed w                                                   | ork). SEE RULE 19.                     |                                   |                                                                                                                                                                                                                                                                                                                                                                                                                                                                                                                                                                                                                                                                                                                                                                                                                                                                                                                                                                                                                                                                                                                                                                                                                                                                                                                                                                                                                                                                                                                                                                                                                                                                                                                                                                                                                                                                                                                                                                                                                                                                                                                                |                                   |                         |  |
| Drill out existing cement plug 55                                            |                                        | 9232 WOC & Ta                     | g Spot 25 sx                                                                                                                                                                                                                                                                                                                                                                                                                                                                                                                                                                                                                                                                                                                                                                                                                                                                                                                                                                                                                                                                                                                                                                                                                                                                                                                                                                                                                                                                                                                                                                                                                                                                                                                                                                                                                                                                                                                                                                                                                                                                                                                   | Class C 7240 WOC & tag            |                         |  |
| 1) TAG PBTD @ +/-5,564'; PUMP                                                |                                        |                                   |                                                                                                                                                                                                                                                                                                                                                                                                                                                                                                                                                                                                                                                                                                                                                                                                                                                                                                                                                                                                                                                                                                                                                                                                                                                                                                                                                                                                                                                                                                                                                                                                                                                                                                                                                                                                                                                                                                                                                                                                                                                                                                                                |                                   |                         |  |
| 2) PUMP 25 SXS. CMT. @ 4,117'-                                               |                                        |                                   |                                                                                                                                                                                                                                                                                                                                                                                                                                                                                                                                                                                                                                                                                                                                                                                                                                                                                                                                                                                                                                                                                                                                                                                                                                                                                                                                                                                                                                                                                                                                                                                                                                                                                                                                                                                                                                                                                                                                                                                                                                                                                                                                |                                   | C & Tag                 |  |
| 3) SET 5-1/2" CIBP @ 2,850"; PUM<br>4) PERF. X ATTEMPT TO SQZ. 4             |                                        |                                   |                                                                                                                                                                                                                                                                                                                                                                                                                                                                                                                                                                                                                                                                                                                                                                                                                                                                                                                                                                                                                                                                                                                                                                                                                                                                                                                                                                                                                                                                                                                                                                                                                                                                                                                                                                                                                                                                                                                                                                                                                                                                                                                                |                                   |                         |  |
| 5) PERF. X CIRC. TO SURF., FILI                                              |                                        |                                   |                                                                                                                                                                                                                                                                                                                                                                                                                                                                                                                                                                                                                                                                                                                                                                                                                                                                                                                                                                                                                                                                                                                                                                                                                                                                                                                                                                                                                                                                                                                                                                                                                                                                                                                                                                                                                                                                                                                                                                                                                                                                                                                                |                                   |                         |  |
| 6) DIG OUT X CUT OFF WELLH                                                   |                                        |                                   |                                                                                                                                                                                                                                                                                                                                                                                                                                                                                                                                                                                                                                                                                                                                                                                                                                                                                                                                                                                                                                                                                                                                                                                                                                                                                                                                                                                                                                                                                                                                                                                                                                                                                                                                                                                                                                                                                                                                                                                                                                                                                                                                |                                   | EEL PLATE TO            |  |
| CSGS. X INSTALL DRY HOLI                                                     |                                        | Area Balan                        |                                                                                                                                                                                                                                                                                                                                                                                                                                                                                                                                                                                                                                                                                                                                                                                                                                                                                                                                                                                                                                                                                                                                                                                                                                                                                                                                                                                                                                                                                                                                                                                                                                                                                                                                                                                                                                                                                                                                                                                                                                                                                                                                | and who before t                  | a alefillin er la ala   |  |
| DURING THIS PROCEDURE WE                                                     |                                        |                                   | •                                                                                                                                                                                                                                                                                                                                                                                                                                                                                                                                                                                                                                                                                                                                                                                                                                                                                                                                                                                                                                                                                                                                                                                                                                                                                                                                                                                                                                                                                                                                                                                                                                                                                                                                                                                                                                                                                                                                                                                                                                                                                                                              | send pics before k                | _                       |  |
| TO THE REQUIRED DISPOSAL,                                                    |                                        |                                   | OP STSTEM W/ A                                                                                                                                                                                                                                                                                                                                                                                                                                                                                                                                                                                                                                                                                                                                                                                                                                                                                                                                                                                                                                                                                                                                                                                                                                                                                                                                                                                                                                                                                                                                                                                                                                                                                                                                                                                                                                                                                                                                                                                                                                                                                                                 | SIEEL IAIN AIND I                 | IAUL CONTENTS           |  |
| re ma ma quima and and,                                                      | TEN OUD NOLL IN                        |                                   | SF                                                                                                                                                                                                                                                                                                                                                                                                                                                                                                                                                                                                                                                                                                                                                                                                                                                                                                                                                                                                                                                                                                                                                                                                                                                                                                                                                                                                                                                                                                                                                                                                                                                                                                                                                                                                                                                                                                                                                                                                                                                                                                                             | E ATTACHED CON                    | DITIONS                 |  |
|                                                                              |                                        |                                   |                                                                                                                                                                                                                                                                                                                                                                                                                                                                                                                                                                                                                                                                                                                                                                                                                                                                                                                                                                                                                                                                                                                                                                                                                                                                                                                                                                                                                                                                                                                                                                                                                                                                                                                                                                                                                                                                                                                                                                                                                                                                                                                                | APPROVAL                          |                         |  |
| C-1D-1                                                                       |                                        | n' n l D                          |                                                                                                                                                                                                                                                                                                                                                                                                                                                                                                                                                                                                                                                                                                                                                                                                                                                                                                                                                                                                                                                                                                                                                                                                                                                                                                                                                                                                                                                                                                                                                                                                                                                                                                                                                                                                                                                                                                                                                                                                                                                                                                                                |                                   |                         |  |
| Spud Date:                                                                   |                                        | Rig Release Da                    | te:                                                                                                                                                                                                                                                                                                                                                                                                                                                                                                                                                                                                                                                                                                                                                                                                                                                                                                                                                                                                                                                                                                                                                                                                                                                                                                                                                                                                                                                                                                                                                                                                                                                                                                                                                                                                                                                                                                                                                                                                                                                                                                                            | * .                               |                         |  |
|                                                                              |                                        |                                   |                                                                                                                                                                                                                                                                                                                                                                                                                                                                                                                                                                                                                                                                                                                                                                                                                                                                                                                                                                                                                                                                                                                                                                                                                                                                                                                                                                                                                                                                                                                                                                                                                                                                                                                                                                                                                                                                                                                                                                                                                                                                                                                                |                                   |                         |  |
| I hereby certify that the information                                        | above is true and cor                  | nplete to the be                  | st of my knowledge                                                                                                                                                                                                                                                                                                                                                                                                                                                                                                                                                                                                                                                                                                                                                                                                                                                                                                                                                                                                                                                                                                                                                                                                                                                                                                                                                                                                                                                                                                                                                                                                                                                                                                                                                                                                                                                                                                                                                                                                                                                                                                             | and belief.                       |                         |  |
| *                                                                            |                                        |                                   | or or my min midug.                                                                                                                                                                                                                                                                                                                                                                                                                                                                                                                                                                                                                                                                                                                                                                                                                                                                                                                                                                                                                                                                                                                                                                                                                                                                                                                                                                                                                                                                                                                                                                                                                                                                                                                                                                                                                                                                                                                                                                                                                                                                                                            |                                   |                         |  |
|                                                                              | A 5-0                                  |                                   |                                                                                                                                                                                                                                                                                                                                                                                                                                                                                                                                                                                                                                                                                                                                                                                                                                                                                                                                                                                                                                                                                                                                                                                                                                                                                                                                                                                                                                                                                                                                                                                                                                                                                                                                                                                                                                                                                                                                                                                                                                                                                                                                |                                   | £                       |  |
| SIGNATURE OUT                                                                | ACC                                    | TITLE: AGEN                       | VT .                                                                                                                                                                                                                                                                                                                                                                                                                                                                                                                                                                                                                                                                                                                                                                                                                                                                                                                                                                                                                                                                                                                                                                                                                                                                                                                                                                                                                                                                                                                                                                                                                                                                                                                                                                                                                                                                                                                                                                                                                                                                                                                           | DATE:                             | 01/16/21                |  |
| Type or print name: DAVID A. EY For State Use Only                           | LER                                    | E-mail address                    | deyler@milagro-1                                                                                                                                                                                                                                                                                                                                                                                                                                                                                                                                                                                                                                                                                                                                                                                                                                                                                                                                                                                                                                                                                                                                                                                                                                                                                                                                                                                                                                                                                                                                                                                                                                                                                                                                                                                                                                                                                                                                                                                                                                                                                                               | res.com PHONE                     | : 432.687.3033          |  |
| APPROVED BY:                                                                 | Fortner                                | TITLE Com                         | oliance Officer A                                                                                                                                                                                                                                                                                                                                                                                                                                                                                                                                                                                                                                                                                                                                                                                                                                                                                                                                                                                                                                                                                                                                                                                                                                                                                                                                                                                                                                                                                                                                                                                                                                                                                                                                                                                                                                                                                                                                                                                                                                                                                                              | DATE_                             | 5/10/21                 |  |
| Conditions of Approval (if any                                               |                                        |                                   |                                                                                                                                                                                                                                                                                                                                                                                                                                                                                                                                                                                                                                                                                                                                                                                                                                                                                                                                                                                                                                                                                                                                                                                                                                                                                                                                                                                                                                                                                                                                                                                                                                                                                                                                                                                                                                                                                                                                                                                                                                                                                                                                |                                   |                         |  |