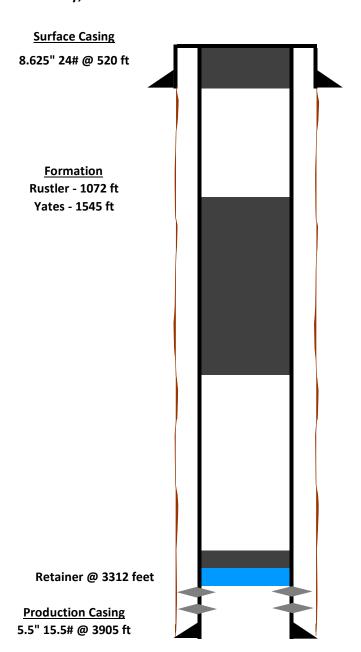

nnulus does not test, then perforate at the appropriate depth and attempt to circulate cement to surface filling the casing from 570' and the annulus from the squeeze holes to surface. Shut in well and WOC.

14. ND cementing valves and cut off wellhead. Fill annuli with cement as necessary. Install P&A marker to comply with regulations. Record GPS coordinate for P&A marker on tower report. Photograph P&A marker in place. RD, MOL and restore location per BLM stipulations.

## **Wellbore Diagram**

Cato San Andres Unit #505 API #: 30-005-27980 Chaves County, New Mexico

#### Plug 3

570 feet - Surface 570 feet plug 70 sacks of Class G Cement

#### Plug 2

1595 feet - 972 feet 623 feet plug 73 sacks outside of casing

#### Plug 1

3312 feet - 3262 feet 50 feet plug 6 sacks of Class G Cement



<u>District I</u> 1625 N. French Dr., Hobbs, NM 88240 Phone:(575) 393-6161 Fax:(575) 393-0720

811 S. First St., Artesia, NM 88210 Phone:(575) 748-1283 Fax:(575) 748-9720 District III

1000 Rio Brazos Rd., Aztec, NM 87410

Phone:(505) 334-6178 Fax:(505) 334-6170 1220 S. St Francis Dr., Santa Fe, NM 87505 Phone:(505) 476-3470 Fax:(505) 476-3462

**State of New Mexico Energy, Minerals and Natural Resources Oil Conservation Division** 1220 S. St Francis Dr. **Santa Fe, NM 87505** 

COMMENTS

Action 26923

#### **COMMENTS**

| Operator:                    |             |                     | OGRID: | Action Number: | Action Type: |
|------------------------------|-------------|---------------------|--------|----------------|--------------|
| J.A. DRAKE WELL SERVICE INC. | 607 W Pinon | Farm