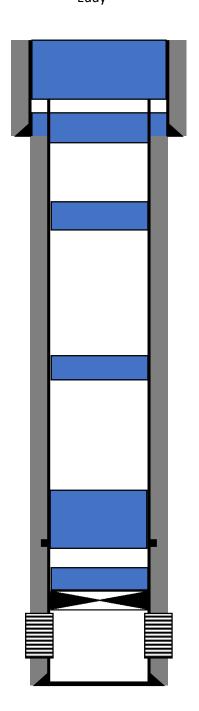

| Receined by Och Splitten Daile:27 PM                                                                                                                                                                                                                                                                                                                                                                                                                                                                                                                                                                                                                                                                                                                                                                                                                                                                                                                                                                                                                                                                                                                                                                                                                                                                                                                                                                                                                                                                                                                                                                                                                                                                                                                                                                                                                                                                                                                                                                               | State of New Mexico                               | Form C-103 <sup>1</sup> of 7           |  |  |  |  |
|--------------------------------------------------------------------------------------------------------------------------------------------------------------------------------------------------------------------------------------------------------------------------------------------------------------------------------------------------------------------------------------------------------------------------------------------------------------------------------------------------------------------------------------------------------------------------------------------------------------------------------------------------------------------------------------------------------------------------------------------------------------------------------------------------------------------------------------------------------------------------------------------------------------------------------------------------------------------------------------------------------------------------------------------------------------------------------------------------------------------------------------------------------------------------------------------------------------------------------------------------------------------------------------------------------------------------------------------------------------------------------------------------------------------------------------------------------------------------------------------------------------------------------------------------------------------------------------------------------------------------------------------------------------------------------------------------------------------------------------------------------------------------------------------------------------------------------------------------------------------------------------------------------------------------------------------------------------------------------------------------------------------|---------------------------------------------------|----------------------------------------|--|--|--|--|
| (0.17) 0.101                                                                                                                                                                                                                                                                                                                                                                                                                                                                                                                                                                                                                                                                                                                                                                                                                                                                                                                                                                                                                                                                                                                                                                                                                                                                                                                                                                                                                                                                                                                                                                                                                                                                                                                                                                                                                                                                                                                                                                                                       | Minerals and Natural Resources                    | Revised July 18, 2013                  |  |  |  |  |
| 1625 N. French Dr., Hobbs, NM 88240<br><u>District II</u> – (575) 748-1283                                                                                                                                                                                                                                                                                                                                                                                                                                                                                                                                                                                                                                                                                                                                                                                                                                                                                                                                                                                                                                                                                                                                                                                                                                                                                                                                                                                                                                                                                                                                                                                                                                                                                                                                                                                                                                                                                                                                         | NICEDIA TION DIVICION                             | WELL API NO.<br>30-015-34077           |  |  |  |  |
| off S. Flist St., Artesia, NW 66216                                                                                                                                                                                                                                                                                                                                                                                                                                                                                                                                                                                                                                                                                                                                                                                                                                                                                                                                                                                                                                                                                                                                                                                                                                                                                                                                                                                                                                                                                                                                                                                                                                                                                                                                                                                                                                                                                                                                                                                | ONSERVATION DIVISION 20 South St. Francis Dr.     | 5. Indicate Type of Lease              |  |  |  |  |
| 1000 Rio Brazos Rd., Aztec, NM 87410                                                                                                                                                                                                                                                                                                                                                                                                                                                                                                                                                                                                                                                                                                                                                                                                                                                                                                                                                                                                                                                                                                                                                                                                                                                                                                                                                                                                                                                                                                                                                                                                                                                                                                                                                                                                                                                                                                                                                                               | Santa Fe, NM 87505                                | STATE FEE 6. State Oil & Gas Lease No. |  |  |  |  |
| 1220 S. St. Francis Dr., Santa Fe, NM                                                                                                                                                                                                                                                                                                                                                                                                                                                                                                                                                                                                                                                                                                                                                                                                                                                                                                                                                                                                                                                                                                                                                                                                                                                                                                                                                                                                                                                                                                                                                                                                                                                                                                                                                                                                                                                                                                                                                                              |                                                   | V-0993                                 |  |  |  |  |
| 87505<br>SUNDRY NOTICES AND REF                                                                                                                                                                                                                                                                                                                                                                                                                                                                                                                                                                                                                                                                                                                                                                                                                                                                                                                                                                                                                                                                                                                                                                                                                                                                                                                                                                                                                                                                                                                                                                                                                                                                                                                                                                                                                                                                                                                                                                                    | 7. Lease Name or Unit Agreement Name              |                                        |  |  |  |  |
| (DO NOT USE THIS FORM FOR PROPOSALS TO DRILL OR TO DEEPEN OR PLUG BACK TO A DIFFERENT RESERVOIR. USE "APPLICATION FOR PERMIT" (FORM C-101) FOR SUCH                                                                                                                                                                                                                                                                                                                                                                                                                                                                                                                                                                                                                                                                                                                                                                                                                                                                                                                                                                                                                                                                                                                                                                                                                                                                                                                                                                                                                                                                                                                                                                                                                                                                                                                                                                                                                                                                |                                                   | INDIAN BASIN 32 STATE                  |  |  |  |  |
| PROPOSALS.) 1. Type of Well: Oil Well   Gas Well    Gas Well    Gas Well    Gas Well    Gas Well    Gas Well    Gas Well    Gas Well    Gas Well    Gas Well    Gas Well    Gas Well    Gas Well    Gas Well     Gas Well     Gas Well    Gas Well     Gas Well | 8. Well Number 005                                |                                        |  |  |  |  |
| 2. Name of Operator OXY USA WTP LIMITED PARTNERS                                                                                                                                                                                                                                                                                                                                                                                                                                                                                                                                                                                                                                                                                                                                                                                                                                                                                                                                                                                                                                                                                                                                                                                                                                                                                                                                                                                                                                                                                                                                                                                                                                                                                                                                                                                                                                                                                                                                                                   | 9. OGRID Number<br>192463                         |                                        |  |  |  |  |
| 3. Address of Operator                                                                                                                                                                                                                                                                                                                                                                                                                                                                                                                                                                                                                                                                                                                                                                                                                                                                                                                                                                                                                                                                                                                                                                                                                                                                                                                                                                                                                                                                                                                                                                                                                                                                                                                                                                                                                                                                                                                                                                                             | 3. Address of Operator                            |                                        |  |  |  |  |
| PO BOX 50250 MIDLAND, TX 79710  4. Well Location                                                                                                                                                                                                                                                                                                                                                                                                                                                                                                                                                                                                                                                                                                                                                                                                                                                                                                                                                                                                                                                                                                                                                                                                                                                                                                                                                                                                                                                                                                                                                                                                                                                                                                                                                                                                                                                                                                                                                                   |                                                   | INDIAN BASIN UPPER PENN ASSOCIATED     |  |  |  |  |
|                                                                                                                                                                                                                                                                                                                                                                                                                                                                                                                                                                                                                                                                                                                                                                                                                                                                                                                                                                                                                                                                                                                                                                                                                                                                                                                                                                                                                                                                                                                                                                                                                                                                                                                                                                                                                                                                                                                                                                                                                    | from the NORTH line and 82                        | 22feet from the WESTline               |  |  |  |  |
|                                                                                                                                                                                                                                                                                                                                                                                                                                                                                                                                                                                                                                                                                                                                                                                                                                                                                                                                                                                                                                                                                                                                                                                                                                                                                                                                                                                                                                                                                                                                                                                                                                                                                                                                                                                                                                                                                                                                                                                                                    | vnship 21S Range 24E                              | NMPM County EDDY                       |  |  |  |  |
| 11. Elevation                                                                                                                                                                                                                                                                                                                                                                                                                                                                                                                                                                                                                                                                                                                                                                                                                                                                                                                                                                                                                                                                                                                                                                                                                                                                                                                                                                                                                                                                                                                                                                                                                                                                                                                                                                                                                                                                                                                                                                                                      | (Show whether DR, RKB, RT, GR, etc.               |                                        |  |  |  |  |
| 3801'                                                                                                                                                                                                                                                                                                                                                                                                                                                                                                                                                                                                                                                                                                                                                                                                                                                                                                                                                                                                                                                                                                                                                                                                                                                                                                                                                                                                                                                                                                                                                                                                                                                                                                                                                                                                                                                                                                                                                                                                              |                                                   |                                        |  |  |  |  |
| 12. Check Appropriate B                                                                                                                                                                                                                                                                                                                                                                                                                                                                                                                                                                                                                                                                                                                                                                                                                                                                                                                                                                                                                                                                                                                                                                                                                                                                                                                                                                                                                                                                                                                                                                                                                                                                                                                                                                                                                                                                                                                                                                                            | Sox to Indicate Nature of Notice,                 | Report or Other Data                   |  |  |  |  |
| NOTICE OF INTENTION T                                                                                                                                                                                                                                                                                                                                                                                                                                                                                                                                                                                                                                                                                                                                                                                                                                                                                                                                                                                                                                                                                                                                                                                                                                                                                                                                                                                                                                                                                                                                                                                                                                                                                                                                                                                                                                                                                                                                                                                              | -O·   SUE                                         | SSEQUENT REPORT OF:                    |  |  |  |  |
| PERFORM REMEDIAL WORK  PLUG AND A                                                                                                                                                                                                                                                                                                                                                                                                                                                                                                                                                                                                                                                                                                                                                                                                                                                                                                                                                                                                                                                                                                                                                                                                                                                                                                                                                                                                                                                                                                                                                                                                                                                                                                                                                                                                                                                                                                                                                                                  |                                                   |                                        |  |  |  |  |
| TEMPORARILY ABANDON 🔲 CHANGE PL                                                                                                                                                                                                                                                                                                                                                                                                                                                                                                                                                                                                                                                                                                                                                                                                                                                                                                                                                                                                                                                                                                                                                                                                                                                                                                                                                                                                                                                                                                                                                                                                                                                                                                                                                                                                                                                                                                                                                                                    | <u> </u>                                          | ILLING OPNS. P AND A                   |  |  |  |  |
| PULL OR ALTER CASING MULTIPLE C                                                                                                                                                                                                                                                                                                                                                                                                                                                                                                                                                                                                                                                                                                                                                                                                                                                                                                                                                                                                                                                                                                                                                                                                                                                                                                                                                                                                                                                                                                                                                                                                                                                                                                                                                                                                                                                                                                                                                                                    | OMPL CASING/CEMEN                                 | IT JOB                                 |  |  |  |  |
| DOWNHOLE COMMINGLE  CLOSED-LOOP SYSTEM                                                                                                                                                                                                                                                                                                                                                                                                                                                                                                                                                                                                                                                                                                                                                                                                                                                                                                                                                                                                                                                                                                                                                                                                                                                                                                                                                                                                                                                                                                                                                                                                                                                                                                                                                                                                                                                                                                                                                                             |                                                   | tify OCD 24 hrs. prior to any work     |  |  |  |  |
| OTHER:                                                                                                                                                                                                                                                                                                                                                                                                                                                                                                                                                                                                                                                                                                                                                                                                                                                                                                                                                                                                                                                                                                                                                                                                                                                                                                                                                                                                                                                                                                                                                                                                                                                                                                                                                                                                                                                                                                                                                                                                             | OTHER: do                                         | <u> </u>                               |  |  |  |  |
| 13. Describe proposed or completed operations of starting any proposed work). SEE RUL                                                                                                                                                                                                                                                                                                                                                                                                                                                                                                                                                                                                                                                                                                                                                                                                                                                                                                                                                                                                                                                                                                                                                                                                                                                                                                                                                                                                                                                                                                                                                                                                                                                                                                                                                                                                                                                                                                                              |                                                   |                                        |  |  |  |  |
| proposed completion or recompletion.                                                                                                                                                                                                                                                                                                                                                                                                                                                                                                                                                                                                                                                                                                                                                                                                                                                                                                                                                                                                                                                                                                                                                                                                                                                                                                                                                                                                                                                                                                                                                                                                                                                                                                                                                                                                                                                                                                                                                                               | 2 19.13.7.11 TAMATE. 1 of Manaple Co              | impletions. Attach wenoore diagram of  |  |  |  |  |
| TD-8411'M PBTD-8366'M Perfs-7472-8050'                                                                                                                                                                                                                                                                                                                                                                                                                                                                                                                                                                                                                                                                                                                                                                                                                                                                                                                                                                                                                                                                                                                                                                                                                                                                                                                                                                                                                                                                                                                                                                                                                                                                                                                                                                                                                                                                                                                                                                             |                                                   |                                        |  |  |  |  |
| 9-5/8" 36# csg @ 1250' w/ 700sx, 14-3/4" hole to 372' & 12                                                                                                                                                                                                                                                                                                                                                                                                                                                                                                                                                                                                                                                                                                                                                                                                                                                                                                                                                                                                                                                                                                                                                                                                                                                                                                                                                                                                                                                                                                                                                                                                                                                                                                                                                                                                                                                                                                                                                         | 2-1/4" hole 372-1250', TOC-Surf-Circ              |                                        |  |  |  |  |
| 7" 23-26# csg @ 8411', DVT @ 6511' w/ 520sx, 8-3/4" hole,                                                                                                                                                                                                                                                                                                                                                                                                                                                                                                                                                                                                                                                                                                                                                                                                                                                                                                                                                                                                                                                                                                                                                                                                                                                                                                                                                                                                                                                                                                                                                                                                                                                                                                                                                                                                                                                                                                                                                          | , TOC-1250'-Calc                                  |                                        |  |  |  |  |
| <ol> <li>RIH &amp; set CIBP @ 7422' w/ 35' cmt, WOC-Tag</li> </ol>                                                                                                                                                                                                                                                                                                                                                                                                                                                                                                                                                                                                                                                                                                                                                                                                                                                                                                                                                                                                                                                                                                                                                                                                                                                                                                                                                                                                                                                                                                                                                                                                                                                                                                                                                                                                                                                                                                                                                 | 1                                                 |                                        |  |  |  |  |
| 2. M&P 100sx CL C CMT @ 6895-6461', WOC-Ta                                                                                                                                                                                                                                                                                                                                                                                                                                                                                                                                                                                                                                                                                                                                                                                                                                                                                                                                                                                                                                                                                                                                                                                                                                                                                                                                                                                                                                                                                                                                                                                                                                                                                                                                                                                                                                                                                                                                                                         | 2. M&P 100sx CL C CMT @ 6895-6461', WOC-Tag       |                                        |  |  |  |  |
| <ol> <li>M&amp;P 25sx CL C CMT @ 4535-4435', WOC-Tag</li> <li>M&amp;P 25sx CL C CMT @ 2503-2403', WOC-Tag</li> </ol>                                                                                                                                                                                                                                                                                                                                                                                                                                                                                                                                                                                                                                                                                                                                                                                                                                                                                                                                                                                                                                                                                                                                                                                                                                                                                                                                                                                                                                                                                                                                                                                                                                                                                                                                                                                                                                                                                               |                                                   |                                        |  |  |  |  |
| <ol> <li>Perf &amp; Sqz 45sx CL C CMT @ 1300-1200', WO</li> <li>Perf &amp; Sqz 265sx CL C CMT 700'-Surf, Verify</li> </ol>                                                                                                                                                                                                                                                                                                                                                                                                                                                                                                                                                                                                                                                                                                                                                                                                                                                                                                                                                                                                                                                                                                                                                                                                                                                                                                                                                                                                                                                                                                                                                                                                                                                                                                                                                                                                                                                                                         | 5. Perf & Sqz 45sx CL C CMT @ 1300-1200', WOC-Tag |                                        |  |  |  |  |
| 10# MLF between plugs – Above ground steel tanks will be utilized                                                                                                                                                                                                                                                                                                                                                                                                                                                                                                                                                                                                                                                                                                                                                                                                                                                                                                                                                                                                                                                                                                                                                                                                                                                                                                                                                                                                                                                                                                                                                                                                                                                                                                                                                                                                                                                                                                                                                  |                                                   |                                        |  |  |  |  |
| Towns between plogs. Above ground seen                                                                                                                                                                                                                                                                                                                                                                                                                                                                                                                                                                                                                                                                                                                                                                                                                                                                                                                                                                                                                                                                                                                                                                                                                                                                                                                                                                                                                                                                                                                                                                                                                                                                                                                                                                                                                                                                                                                                                                             | talks will be delized                             |                                        |  |  |  |  |
| Spud Date:                                                                                                                                                                                                                                                                                                                                                                                                                                                                                                                                                                                                                                                                                                                                                                                                                                                                                                                                                                                                                                                                                                                                                                                                                                                                                                                                                                                                                                                                                                                                                                                                                                                                                                                                                                                                                                                                                                                                                                                                         | Rig Release Date:                                 |                                        |  |  |  |  |
| ****SEE ATTACHED COA's****  MUST BE PLUGGED BY 5/19/2022                                                                                                                                                                                                                                                                                                                                                                                                                                                                                                                                                                                                                                                                                                                                                                                                                                                                                                                                                                                                                                                                                                                                                                                                                                                                                                                                                                                                                                                                                                                                                                                                                                                                                                                                                                                                                                                                                                                                                           |                                                   |                                        |  |  |  |  |
| I hereby certify that the information above is true and complete to the best of my knowledge and belief.                                                                                                                                                                                                                                                                                                                                                                                                                                                                                                                                                                                                                                                                                                                                                                                                                                                                                                                                                                                                                                                                                                                                                                                                                                                                                                                                                                                                                                                                                                                                                                                                                                                                                                                                                                                                                                                                                                           |                                                   |                                        |  |  |  |  |
| D . M . I                                                                                                                                                                                                                                                                                                                                                                                                                                                                                                                                                                                                                                                                                                                                                                                                                                                                                                                                                                                                                                                                                                                                                                                                                                                                                                                                                                                                                                                                                                                                                                                                                                                                                                                                                                                                                                                                                                                                                                                                          |                                                   |                                        |  |  |  |  |
| SIGNATURE Roni Mathew                                                                                                                                                                                                                                                                                                                                                                                                                                                                                                                                                                                                                                                                                                                                                                                                                                                                                                                                                                                                                                                                                                                                                                                                                                                                                                                                                                                                                                                                                                                                                                                                                                                                                                                                                                                                                                                                                                                                                                                              | TITLE SENIOR REGULATO                             | RY ANALYST <sub>DATE</sub> 5/11/2021   |  |  |  |  |
| Type or print name RONI MATHEW For State Use Only                                                                                                                                                                                                                                                                                                                                                                                                                                                                                                                                                                                                                                                                                                                                                                                                                                                                                                                                                                                                                                                                                                                                                                                                                                                                                                                                                                                                                                                                                                                                                                                                                                                                                                                                                                                                                                                                                                                                                                  | E-mail address: RONI_MATHE                        | W@OXY.COM PHONE: 713-215-7827          |  |  |  |  |
| APPROVED BY:                                                                                                                                                                                                                                                                                                                                                                                                                                                                                                                                                                                                                                                                                                                                                                                                                                                                                                                                                                                                                                                                                                                                                                                                                                                                                                                                                                                                                                                                                                                                                                                                                                                                                                                                                                                                                                                                                                                                                                                                       | >_titleStaff Max                                  | 1991 DATE 5/19/2021                    |  |  |  |  |
| Conditions of Approval (if any):                                                                                                                                                                                                                                                                                                                                                                                                                                                                                                                                                                                                                                                                                                                                                                                                                                                                                                                                                                                                                                                                                                                                                                                                                                                                                                                                                                                                                                                                                                                                                                                                                                                                                                                                                                                                                                                                                                                                                                                   |                                                   | 0                                      |  |  |  |  |