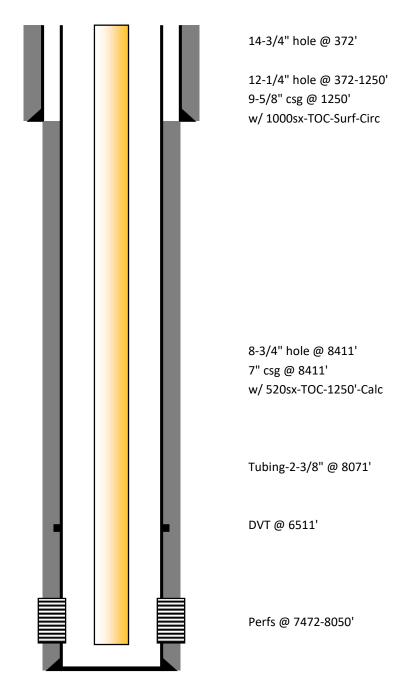

| Receined by Och Splitten Daile:27 PM                                                                                                                                                                                                                                                                                                                                                                                                                                                                                                                                                                                                                                                                                                                                                                                                                                                                                                                                                                                                                                                                                                                                                                                                                                                                                                                                                                                                                                                                                                                                                                                                                                                                                                                                                                                                                                                                                                                                                                               | State of New Mexico                               | Form C-103 <sup>1</sup> of 7           |  |  |  |  |
|--------------------------------------------------------------------------------------------------------------------------------------------------------------------------------------------------------------------------------------------------------------------------------------------------------------------------------------------------------------------------------------------------------------------------------------------------------------------------------------------------------------------------------------------------------------------------------------------------------------------------------------------------------------------------------------------------------------------------------------------------------------------------------------------------------------------------------------------------------------------------------------------------------------------------------------------------------------------------------------------------------------------------------------------------------------------------------------------------------------------------------------------------------------------------------------------------------------------------------------------------------------------------------------------------------------------------------------------------------------------------------------------------------------------------------------------------------------------------------------------------------------------------------------------------------------------------------------------------------------------------------------------------------------------------------------------------------------------------------------------------------------------------------------------------------------------------------------------------------------------------------------------------------------------------------------------------------------------------------------------------------------------|---------------------------------------------------|----------------------------------------|--|--|--|--|
| (0.17) 0.101                                                                                                                                                                                                                                                                                                                                                                                                                                                                                                                                                                                                                                                                                                                                                                                                                                                                                                                                                                                                                                                                                                                                                                                                                                                                                                                                                                                                                                                                                                                                                                                                                                                                                                                                                                                                                                                                                                                                                                                                       | Minerals and Natural Resources                    | Revised July 18, 2013                  |  |  |  |  |
| 1625 N. French Dr., Hobbs, NM 88240<br><u>District II</u> – (575) 748-1283                                                                                                                                                                                                                                                                                                                                                                                                                                                                                                                                                                                                                                                                                                                                                                                                                                                                                                                                                                                                                                                                                                                                                                                                                                                                                                                                                                                                                                                                                                                                                                                                                                                                                                                                                                                                                                                                                                                                         | NICEDIA TION DIVICION                             | WELL API NO.<br>30-015-34077           |  |  |  |  |
| off S. Flist St., Artesia, NW 66216                                                                                                                                                                                                                                                                                                                                                                                                                                                                                                                                                                                                                                                                                                                                                                                                                                                                                                                                                                                                                                                                                                                                                                                                                                                                                                                                                                                                                                                                                                                                                                                                                                                                                                                                                                                                                                                                                                                                                                                | ONSERVATION DIVISION 20 South St. Francis Dr.     | 5. Indicate Type of Lease              |  |  |  |  |
| 1000 Rio Brazos Rd., Aztec, NM 87410                                                                                                                                                                                                                                                                                                                                                                                                                                                                                                                                                                                                                                                                                                                                                                                                                                                                                                                                                                                                                                                                                                                                                                                                                                                                                                                                                                                                                                                                                                                                                                                                                                                                                                                                                                                                                                                                                                                                                                               | Santa Fe, NM 87505                                | STATE FEE 6. State Oil & Gas Lease No. |  |  |  |  |
| 1220 S. St. Francis Dr., Santa Fe, NM                                                                                                                                                                                                                                                                                                                                                                                                                                                                                                                                                                                                                                                                                                                                                                                                                                                                                                                                                                                                                                                                                                                                                                                                                                                                                                                                                                                                                                                                                                                                                                                                                                                                                                                                                                                                                                                                                                                                                                              |                                                   | V-0993                                 |  |  |  |  |
| 87505<br>SUNDRY NOTICES AND REF                                                                                                                                                                                                                                                                                                                                                                                                                                                                                                                                                                                                                                                                                                                                                                                                                                                                                                                                                                                                                                                                                                                                                                                                                                                                                                                                                                                                                                                                                                                                                                                                                                                                                                                                                                                                                                                                                                                                                                                    | 7. Lease Name or Unit Agreement Name              |                                        |  |  |  |  |
| (DO NOT USE THIS FORM FOR PROPOSALS TO DRILL OR TO DEEPEN OR PLUG BACK TO A DIFFERENT RESERVOIR. USE "APPLICATION FOR PERMIT" (FORM C-101) FOR SUCH                                                                                                                                                                                                                                                                                                                                                                                                                                                                                                                                                                                                                                                                                                                                                                                                                                                                                                                                                                                                                                                                                                                                                                                                                                                                                                                                                                                                                                                                                                                                                                                                                                                                                                                                                                                                                                                                |                                                   | INDIAN BASIN 32 STATE                  |  |  |  |  |
| PROPOSALS.) 1. Type of Well: Oil Well   Gas Well    Gas Well    Gas Well    Gas Well    Gas Well    Gas Well    Gas Well    Gas Well    Gas Well    Gas Well    Gas Well    Gas Well    Gas Well    Gas Well     Gas Well     Gas Well    Gas Well     Gas Well | 8. Well Number 005                                |                                        |  |  |  |  |
| 2. Name of Operator OXY USA WTP LIMITED PARTNERS                                                                                                                                                                                                                                                                                                                                                                                                                                                                                                                                                                                                                                                                                                                                                                                                                                                                                                                                                                                                                                                                                                                                                                                                                                                                                                                                                                                                                                                                                                                                                                                                                                                                                                                                                                                                                                                                                                                                                                   | 9. OGRID Number<br>192463                         |                                        |  |  |  |  |
| 3. Address of Operator                                                                                                                                                                                                                                                                                                                                                                                                                                                                                                                                                                                                                                                                                                                                                                                                                                                                                                                                                                                                                                                                                                                                                                                                                                                                                                                                                                                                                                                                                                                                                                                                                                                                                                                                                                                                                                                                                                                                                                                             | 3. Address of Operator                            |                                        |  |  |  |  |
| PO BOX 50250 MIDLAND, TX 79710  4. Well Location                                                                                                                                                                                                                                                                                                                                                                                                                                                                                                                                                                                                                                                                                                                                                                                                                                                                                                                                                                                                                                                                                                                                                                                                                                                                                                                                                                                                                                                                                                                                                                                                                                                                                                                                                                                                                                                                                                                                                                   |                                                   | INDIAN BASIN UPPER PENN ASSOCIATED     |  |  |  |  |
|                                                                                                                                                                                                                                                                                                                                                                                                                                                                                                                                                                                                                                                                                                                                                                                                                                                                                                                                                                                                                                                                                                                                                                                                                                                                                                                                                                                                                                                                                                                                                                                                                                                                                                                                                                                                                                                                                                                                                                                                                    | from the NORTH line and 82                        | 22feet from the WESTline               |  |  |  |  |
|                                                                                                                                                                                                                                                                                                                                                                                                                                                                                                                                                                                                                                                                                                                                                                                                                                                                                                                                                                                                                                                                                                                                                                                                                                                                                                                                                                                                                                                                                                                                                                                                                                                                                                                                                                                                                                                                                                                                                                                                                    | vnship 21S Range 24E                              | NMPM County EDDY                       |  |  |  |  |
| 11. Elevation                                                                                                                                                                                                                                                                                                                                                                                                                                                                                                                                                                                                                                                                                                                                                                                                                                                                                                                                                                                                                                                                                                                                                                                                                                                                                                                                                                                                                                                                                                                                                                                                                                                                                                                                                                                                                                                                                                                                                                                                      | (Show whether DR, RKB, RT, GR, etc.               |                                        |  |  |  |  |
| 3801'                                                                                                                                                                                                                                                                                                                                                                                                                                                                                                                                                                                                                                                                                                                                                                                                                                                                                                                                                                                                                                                                                                                                                                                                                                                                                                                                                                                                                                                                                                                                                                                                                                                                                                                                                                                                                                                                                                                                                                                                              |                                                   |                                        |  |  |  |  |
| 12. Check Appropriate B                                                                                                                                                                                                                                                                                                                                                                                                                                                                                                                                                                                                                                                                                                                                                                                                                                                                                                                                                                                                                                                                                                                                                                                                                                                                                                                                                                                                                                                                                                                                                                                                                                                                                                                                                                                                                                                                                                                                                                                            | Sox to Indicate Nature of Notice,                 | Report or Other Data                   |  |  |  |  |
| NOTICE OF INTENTION T                                                                                                                                                                                                                                                                                                                                                                                                                                                                                                                                                                                                                                                                                                                                                                                                                                                                                                                                                                                                                                                                                                                                                                                                                                                                                                                                                                                                                                                                                                                                                                                                                                                                                                                                                                                                                                                                                                                                                                                              | -O·   SUE                                         | SSEQUENT REPORT OF:                    |  |  |  |  |
| PERFORM REMEDIAL WORK  PLUG AND A                                                                                                                                                                                                                                                                                                                                                                                                                                                                                                                                                                                                                                                                                                                                                                                                                                                                                                                                                                                                                                                                                                                                                                                                                                                                                                                                                                                                                                                                                                                                                                                                                                                                                                                                                                                                                                                                                                                                                                                  |                                                   |                                        |  |  |  |  |
| TEMPORARILY ABANDON 🔲 CHANGE PL                                                                                                                                                                                                                                                                                                                                                                                                                                                                                                                                                                                                                                                                                                                                                                                                                                                                                                                                                                                                                                                                                                                                                                                                                                                                                                                                                                                                                                                                                                                                                                                                                                                                                                                                                                                                                                                                                                                                                                                    | <u> </u>                                          | ILLING OPNS. P AND A                   |  |  |  |  |
| PULL OR ALTER CASING MULTIPLE C                                                                                                                                                                                                                                                                                                                                                                                                                                                                                                                                                                                                                                                                                                                                                                                                                                                                                                                                                                                                                                                                                                                                                                                                                                                                                                                                                                                                                                                                                                                                                                                                                                                                                                                                                                                                                                                                                                                                                                                    | OMPL CASING/CEMEN                                 | IT JOB                                 |  |  |  |  |
| DOWNHOLE COMMINGLE  CLOSED-LOOP SYSTEM                                                                                                                                                                                                                                                                                                                                                                                                                                                                                                                                                                                                                                                                                                                                                                                                                                                                                                                                                                                                                                                                                                                                                                                                                                                                                                                                                                                                                                                                                                                                                                                                                                                                                                                                                                                                                                                                                                                                                                             |                                                   | tify OCD 24 hrs. prior to any work     |  |  |  |  |
| OTHER:                                                                                                                                                                                                                                                                                                                                                                                                                                                                                                                                                                                                                                                                                                                                                                                                                                                                                                                                                                                                                                                                                                                                                                                                                                                                                                                                                                                                                                                                                                                                                                                                                                                                                                                                                                                                                                                                                                                                                                                                             | OTHER: do                                         | <u> </u>                               |  |  |  |  |
| 13. Describe proposed or completed operations of starting any proposed work). SEE RUL                                                                                                                                                                                                                                                                                                                                                                                                                                                                                                                                                                                                                                                                                                                                                                                                                                                                                                                                                                                                                                                                                                                                                                                                                                                                                                                                                                                                                                                                                                                                                                                                                                                                                                                                                                                                                                                                                                                              |                                                   |                                        |  |  |  |  |
| proposed completion or recompletion.                                                                                                                                                                                                                                                                                                                                                                                                                                                                                                                                                                                                                                                                                                                                                                                                                                                                                                                                                                                                                                                                                                                                                                                                                                                                                                                                                                                                                                                                                                                                                                                                                                                                                                                                                                                                                                                                                                                                                                               | 2 19.13.7.11 TAMATE. 1 of Manaple Co              | impletions. Attach wenoore diagram of  |  |  |  |  |
| TD-8411'M PBTD-8366'M Perfs-7472-8050'                                                                                                                                                                                                                                                                                                                                                                                                                                                                                                                                                                                                                                                                                                                                                                                                                                                                                                                                                                                                                                                                                                                                                                                                                                                                                                                                                                                                                                                                                                                                                                                                                                                                                                                                                                                                                                                                                                                                                                             |                                                   |                                        |  |  |  |  |
| 9-5/8" 36# csg @ 1250' w/ 700sx, 14-3/4" hole to 372' & 12                                                                                                                                                                                                                                                                                                                                                                                                                                                                                                                                                                                                                                                                                                                                                                                                                                                                                                                                                                                                                                                                                                                                                                                                                                                                                                                                                                                                                                                                                                                                                                                                                                                                                                                                                                                                                                                                                                                                                         | 2-1/4" hole 372-1250', TOC-Surf-Circ              |                                        |  |  |  |  |
| 7" 23-26# csg @ 8411', DVT @ 6511' w/ 520sx, 8-3/4" hole,                                                                                                                                                                                                                                                                                                                                                                                                                                                                                                                                                                                                                                                                                                                                                                                                                                                                                                                                                                                                                                                                                                                                                                                                                                                                                                                                                                                                                                                                                                                                                                                                                                                                                                                                                                                                                                                                                                                                                          | , TOC-1250'-Calc                                  |                                        |  |  |  |  |
| <ol> <li>RIH &amp; set CIBP @ 7422' w/ 35' cmt, WOC-Tag</li> </ol>                                                                                                                                                                                                                                                                                                                                                                                                                                                                                                                                                                                                                                                                                                                                                                                                                                                                                                                                                                                                                                                                                                                                                                                                                                                                                                                                                                                                                                                                                                                                                                                                                                                                                                                                                                                                                                                                                                                                                 | 1                                                 |                                        |  |  |  |  |
| 2. M&P 100sx CL C CMT @ 6895-6461', WOC-Ta                                                                                                                                                                                                                                                                                                                                                                                                                                                                                                                                                                                                                                                                                                                                                                                                                                                                                                                                                                                                                                                                                                                                                                                                                                                                                                                                                                                                                                                                                                                                                                                                                                                                                                                                                                                                                                                                                                                                                                         | 2. M&P 100sx CL C CMT @ 6895-6461', WOC-Tag       |                                        |  |  |  |  |
| <ol> <li>M&amp;P 25sx CL C CMT @ 4535-4435', WOC-Tag</li> <li>M&amp;P 25sx CL C CMT @ 2503-2403', WOC-Tag</li> </ol>                                                                                                                                                                                                                                                                                                                                                                                                                                                                                                                                                                                                                                                                                                                                                                                                                                                                                                                                                                                                                                                                                                                                                                                                                                                                                                                                                                                                                                                                                                                                                                                                                                                                                                                                                                                                                                                                                               |                                                   |                                        |  |  |  |  |
| <ol> <li>Perf &amp; Sqz 45sx CL C CMT @ 1300-1200', WO</li> <li>Perf &amp; Sqz 265sx CL C CMT 700'-Surf, Verify</li> </ol>                                                                                                                                                                                                                                                                                                                                                                                                                                                                                                                                                                                                                                                                                                                                                                                                                                                                                                                                                                                                                                                                                                                                                                                                                                                                                                                                                                                                                                                                                                                                                                                                                                                                                                                                                                                                                                                                                         | 5. Perf & Sqz 45sx CL C CMT @ 1300-1200', WOC-Tag |                                        |  |  |  |  |
| 10# MLF between plugs – Above ground steel tanks will be utilized                                                                                                                                                                                                                                                                                                                                                                                                                                                                                                                                                                                                                                                                                                                                                                                                                                                                                                                                                                                                                                                                                                                                                                                                                                                                                                                                                                                                                                                                                                                                                                                                                                                                                                                                                                                                                                                                                                                                                  |                                                   |                                        |  |  |  |  |
| Towns between plogs. Above ground seen                                                                                                                                                                                                                                                                                                                                                                                                                                                                                                                                                                                                                                                                                                                                                                                                                                                                                                                                                                                                                                                                                                                                                                                                                                                                                                                                                                                                                                                                                                                                                                                                                                                                                                                                                                                                                                                                                                                                                                             | talks will be delized                             |                                        |  |  |  |  |
| Spud Date:                                                                                                                                                                                                                                                                                                                                                                                                                                                                                                                                                                                                                                                                                                                                                                                                                                                                                                                                                                                                                                                                                                                                                                                                                                                                                                                                                                                                                                                                                                                                                                                                                                                                                                                                                                                                                                                                                                                                                                                                         | Rig Release Date:                                 |                                        |  |  |  |  |
| ****SEE ATTACHED COA's****  MUST BE PLUGGED BY 5/19/2022                                                                                                                                                                                                                                                                                                                                                                                                                                                                                                                                                                                                                                                                                                                                                                                                                                                                                                                                                                                                                                                                                                                                                                                                                                                                                                                                                                                                                                                                                                                                                                                                                                                                                                                                                                                                                                                                                                                                                           |                                                   |                                        |  |  |  |  |
| I hereby certify that the information above is true and complete to the best of my knowledge and belief.                                                                                                                                                                                                                                                                                                                                                                                                                                                                                                                                                                                                                                                                                                                                                                                                                                                                                                                                                                                                                                                                                                                                                                                                                                                                                                                                                                                                                                                                                                                                                                                                                                                                                                                                                                                                                                                                                                           |                                                   |                                        |  |  |  |  |
| D . M . I                                                                                                                                                                                                                                                                                                                                                                                                                                                                                                                                                                                                                                                                                                                                                                                                                                                                                                                                                                                                                                                                                                                                                                                                                                                                                                                                                                                                                                                                                                                                                                                                                                                                                                                                                                                                                                                                                                                                                                                                          |                                                   |                                        |  |  |  |  |
| SIGNATURE Roni Mathew                                                                                                                                                                                                                                                                                                                                                                                                                                                                                                                                                                                                                                                                                                                                                                                                                                                                                                                                                                                                                                                                                                                                                                                                                                                                                                                                                                                                                                                                                                                                                                                                                                                                                                                                                                                                                                                                                                                                                                                              | TITLE SENIOR REGULATO                             | RY ANALYST <sub>DATE</sub> 5/11/2021   |  |  |  |  |
| Type or print name RONI MATHEW For State Use Only                                                                                                                                                                                                                                                                                                                                                                                                                                                                                                                                                                                                                                                                                                                                                                                                                                                                                                                                                                                                                                                                                                                                                                                                                                                                                                                                                                                                                                                                                                                                                                                                                                                                                                                                                                                                                                                                                                                                                                  | E-mail address: RONI_MATHE                        | W@OXY.COM PHONE: 713-215-7827          |  |  |  |  |
| APPROVED BY:                                                                                                                                                                                                                                                                                                                                                                                                                                                                                                                                                                                                                                                                                                                                                                                                                                                                                                                                                                                                                                                                                                                                                                                                                                                                                                                                                                                                                                                                                                                                                                                                                                                                                                                                                                                                                                                                                                                                                                                                       | >_titleStaff Max                                  | 1991 DATE 5/19/2021                    |  |  |  |  |
| Conditions of Approval (if any):                                                                                                                                                                                                                                                                                                                                                                                                                                                                                                                                                                                                                                                                                                                                                                                                                                                                                                                                                                                                                                                                                                                                                                                                                                                                                                                                                                                                                                                                                                                                                                                                                                                                                                                                                                                                                                                                                                                                                                                   |                                                   | 0                                      |  |  |  |  |