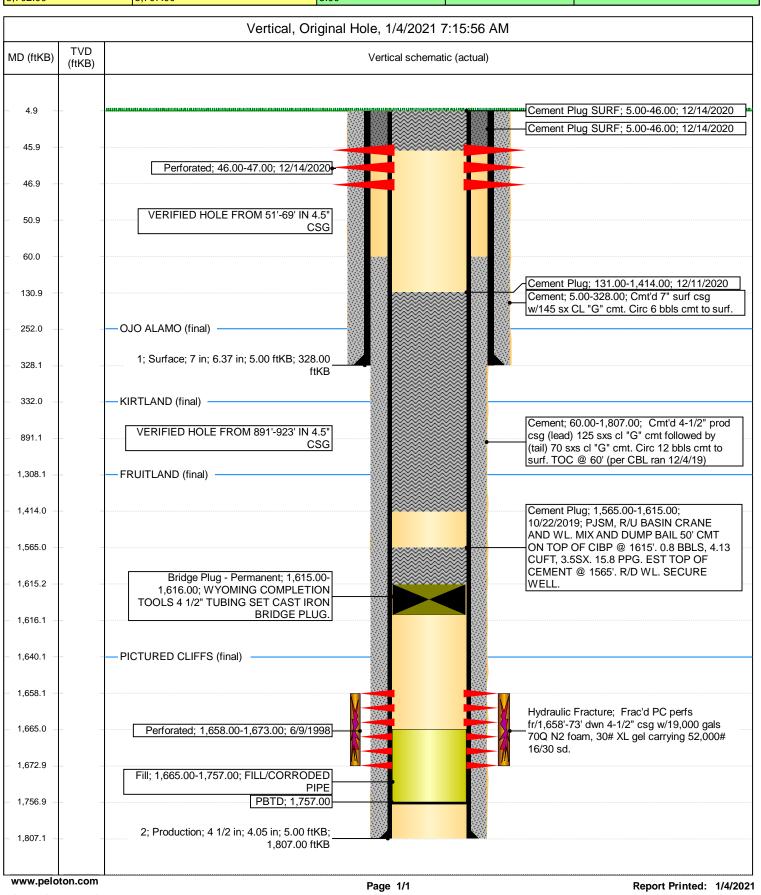

36.774458 N Lat, 108.181544 W Lon

Tiger 6 3004529581

Lease: NMSF078213

P&A SR

12/11/2020: MIRU. CK WELL PRESSURE (TBG: 0 PSI, CSG: 0 PSI, BH: 0 PSI). ND WH NU BOP. POOH W/TBG. LD BHA. TIH OPEN ENDED W/45 JTS TO 1414'. LOAD HOLE W/5 BBLS FRESHWATER. MIX & PMP PLUG #1 W/100 SKS OF 15.8 PPG 1.15 YIELD 20.48 BBLS SLURRY CLASS G NEAT CMT F/1414' T/131'. PULLED 43 TBG JTS, CIRC FRESHWATER @ 64', L/D FINAL 2 JTS. SIW. SL. WOC OVER WE

12/14/2020: CK WELL PRESSURE (TBG: 0 PSI, CSG: 0 PSI, BH: 0 PSI). PU & TALLY 7 JTSOF TBG. TAG TOC ON PLUG #1 @ 208' BLM & OCD CALLED IT GOOD AND APPROVED TO PROCEED W/PLUGGING OPS. LD 7 JTS. LOAD HOLE & PRESSURE TST CST TO 600 PSI. TST FAILED. SMALL LEAK @ WH. RU WIRELINE. RIH & PERF 4 HOLES @ 46' AVODING CSG COLLAR @ 50'. POOH & RD WIRELINE. EST CIRC OUT PERF HOLES. ROLL HOLE W/5 BBLS. ND BOPE. NU WH. MIX AND PMP **PLUG #2** (SURF PLUG) W/12 SKS OF 15.8 PPG 1.15 YIELD 2.5 BBLS SLURRY CLASS G NEAT CMT F/46' TO SURF. RETURNED GOOD CMT TO SURF & CUT PMPS. SIW.

12/15/2020: CK WELL PRESSURE (TBG: 0 PSI, CSG: 0 PSI, BH: 0 PSI). RU WELDER. CO WH. CMT DWN 7' DWN IN CSG AND 4' BACK SIDE. WELD ON DHM. TOP OF CELLAR. RDRR @ 730 HRS.