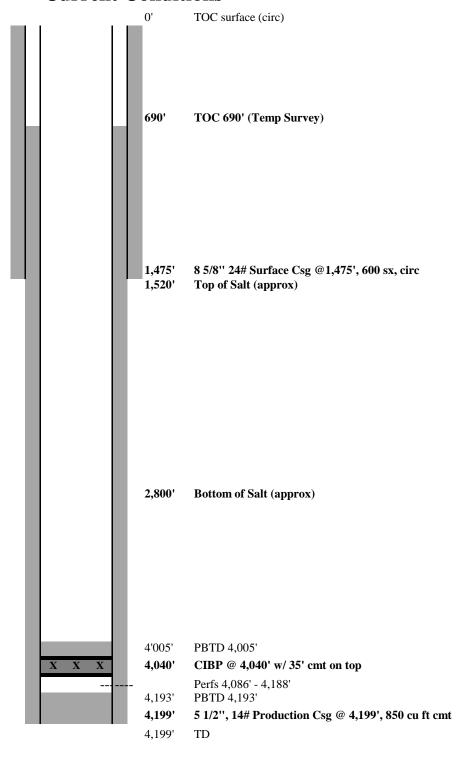

| Office Office                                                                | State of New Mexico                                                                                                                                                                                                                                                                                                                                                                                                                                                                                                                                                                                                                                                                                                                                                                                                                                                                                                                                                                                                                                                                                                                                                                                                                                                                                                                                                                                                                                                                                                                                                                                                                                                                                                                                                                                                                                                                                                                                                                                                                                                                                                            | Form C-103                                                       |  |
|------------------------------------------------------------------------------|--------------------------------------------------------------------------------------------------------------------------------------------------------------------------------------------------------------------------------------------------------------------------------------------------------------------------------------------------------------------------------------------------------------------------------------------------------------------------------------------------------------------------------------------------------------------------------------------------------------------------------------------------------------------------------------------------------------------------------------------------------------------------------------------------------------------------------------------------------------------------------------------------------------------------------------------------------------------------------------------------------------------------------------------------------------------------------------------------------------------------------------------------------------------------------------------------------------------------------------------------------------------------------------------------------------------------------------------------------------------------------------------------------------------------------------------------------------------------------------------------------------------------------------------------------------------------------------------------------------------------------------------------------------------------------------------------------------------------------------------------------------------------------------------------------------------------------------------------------------------------------------------------------------------------------------------------------------------------------------------------------------------------------------------------------------------------------------------------------------------------------|------------------------------------------------------------------|--|
| District I - (575) 393-6161                                                  | Energy, Minerals and Natural Resources                                                                                                                                                                                                                                                                                                                                                                                                                                                                                                                                                                                                                                                                                                                                                                                                                                                                                                                                                                                                                                                                                                                                                                                                                                                                                                                                                                                                                                                                                                                                                                                                                                                                                                                                                                                                                                                                                                                                                                                                                                                                                         | Revised July 18, 2013 WELL API NO.                               |  |
| 1625 N. French Dr., Hobbs, NM 88240<br><u>District II</u> – (575) 748-1283   | OIL CONCEDUATION DIVISION                                                                                                                                                                                                                                                                                                                                                                                                                                                                                                                                                                                                                                                                                                                                                                                                                                                                                                                                                                                                                                                                                                                                                                                                                                                                                                                                                                                                                                                                                                                                                                                                                                                                                                                                                                                                                                                                                                                                                                                                                                                                                                      | 30-025-04016                                                     |  |
| 811 S. First St., Artesia, NM 88210<br>District III – (505) 334-6178         | OIL CONSERVATION DIVISION<br>1220 South St. Francis Dr.                                                                                                                                                                                                                                                                                                                                                                                                                                                                                                                                                                                                                                                                                                                                                                                                                                                                                                                                                                                                                                                                                                                                                                                                                                                                                                                                                                                                                                                                                                                                                                                                                                                                                                                                                                                                                                                                                                                                                                                                                                                                        | 5. Indicate Type of Lease                                        |  |
| 1000 Rio Brazos Rd., Aztec, NM 87410                                         | Santa Fe, NM 87505                                                                                                                                                                                                                                                                                                                                                                                                                                                                                                                                                                                                                                                                                                                                                                                                                                                                                                                                                                                                                                                                                                                                                                                                                                                                                                                                                                                                                                                                                                                                                                                                                                                                                                                                                                                                                                                                                                                                                                                                                                                                                                             | STATE FEE  6. State Oil & Gas Lease No.                          |  |
| <u>District IV</u> – (505) 476-3460<br>1220 S. St. Francis Dr., Santa Fe, NM | Sunta 1 6, 1111 672 63                                                                                                                                                                                                                                                                                                                                                                                                                                                                                                                                                                                                                                                                                                                                                                                                                                                                                                                                                                                                                                                                                                                                                                                                                                                                                                                                                                                                                                                                                                                                                                                                                                                                                                                                                                                                                                                                                                                                                                                                                                                                                                         | 6. State Off & Gas Lease No.                                     |  |
| 87505<br>SUNDRY NOTI                                                         | CES AND REPORTS ON WELLS                                                                                                                                                                                                                                                                                                                                                                                                                                                                                                                                                                                                                                                                                                                                                                                                                                                                                                                                                                                                                                                                                                                                                                                                                                                                                                                                                                                                                                                                                                                                                                                                                                                                                                                                                                                                                                                                                                                                                                                                                                                                                                       | 7. Lease Name or Unit Agreement Name                             |  |
| (DO NOT USE THIS FORM FOR PROPOS                                             | SALS TO DRILL OR TO DEEPEN OR PLUG BACK TO A                                                                                                                                                                                                                                                                                                                                                                                                                                                                                                                                                                                                                                                                                                                                                                                                                                                                                                                                                                                                                                                                                                                                                                                                                                                                                                                                                                                                                                                                                                                                                                                                                                                                                                                                                                                                                                                                                                                                                                                                                                                                                   |                                                                  |  |
| DIFFERENT RESERVOIR. USE "APPLIO<br>PROPOSALS.)                              | Northwest Eumont Unit                                                                                                                                                                                                                                                                                                                                                                                                                                                                                                                                                                                                                                                                                                                                                                                                                                                                                                                                                                                                                                                                                                                                                                                                                                                                                                                                                                                                                                                                                                                                                                                                                                                                                                                                                                                                                                                                                                                                                                                                                                                                                                          |                                                                  |  |
| 1. Type of Well: Oil Well                                                    | Gas Well Other                                                                                                                                                                                                                                                                                                                                                                                                                                                                                                                                                                                                                                                                                                                                                                                                                                                                                                                                                                                                                                                                                                                                                                                                                                                                                                                                                                                                                                                                                                                                                                                                                                                                                                                                                                                                                                                                                                                                                                                                                                                                                                                 | 8. Well Number 112                                               |  |
| 2. Name of Operator Rhombus                                                  | Operating Co., Ltd.                                                                                                                                                                                                                                                                                                                                                                                                                                                                                                                                                                                                                                                                                                                                                                                                                                                                                                                                                                                                                                                                                                                                                                                                                                                                                                                                                                                                                                                                                                                                                                                                                                                                                                                                                                                                                                                                                                                                                                                                                                                                                                            | 9. OGRID Number 19111                                            |  |
| 3. Address of Operator<br>P.O. Box 6                                         | 27, Littleton, CO 80160-0627                                                                                                                                                                                                                                                                                                                                                                                                                                                                                                                                                                                                                                                                                                                                                                                                                                                                                                                                                                                                                                                                                                                                                                                                                                                                                                                                                                                                                                                                                                                                                                                                                                                                                                                                                                                                                                                                                                                                                                                                                                                                                                   | 10. Pool name or Wildcat Eumont Yates-7 Rivers Queen             |  |
| 4. Well Location                                                             | 1987 South                                                                                                                                                                                                                                                                                                                                                                                                                                                                                                                                                                                                                                                                                                                                                                                                                                                                                                                                                                                                                                                                                                                                                                                                                                                                                                                                                                                                                                                                                                                                                                                                                                                                                                                                                                                                                                                                                                                                                                                                                                                                                                                     | 660 West                                                         |  |
| Unit Letter :                                                                | feet from the line and<br>Township 19S Range 36E                                                                                                                                                                                                                                                                                                                                                                                                                                                                                                                                                                                                                                                                                                                                                                                                                                                                                                                                                                                                                                                                                                                                                                                                                                                                                                                                                                                                                                                                                                                                                                                                                                                                                                                                                                                                                                                                                                                                                                                                                                                                               | feet from theline NMPM County Lea                                |  |
| Section                                                                      | 11. Elevation (Show whether DR, RKB, RT, GR, etc.                                                                                                                                                                                                                                                                                                                                                                                                                                                                                                                                                                                                                                                                                                                                                                                                                                                                                                                                                                                                                                                                                                                                                                                                                                                                                                                                                                                                                                                                                                                                                                                                                                                                                                                                                                                                                                                                                                                                                                                                                                                                              |                                                                  |  |
|                                                                              |                                                                                                                                                                                                                                                                                                                                                                                                                                                                                                                                                                                                                                                                                                                                                                                                                                                                                                                                                                                                                                                                                                                                                                                                                                                                                                                                                                                                                                                                                                                                                                                                                                                                                                                                                                                                                                                                                                                                                                                                                                                                                                                                |                                                                  |  |
| 12. Check A                                                                  | Appropriate Box to Indicate Nature of Notice                                                                                                                                                                                                                                                                                                                                                                                                                                                                                                                                                                                                                                                                                                                                                                                                                                                                                                                                                                                                                                                                                                                                                                                                                                                                                                                                                                                                                                                                                                                                                                                                                                                                                                                                                                                                                                                                                                                                                                                                                                                                                   | . Report or Other Data                                           |  |
| NOTICE OF IN                                                                 | The second secon | • the particul ♣ decision in the second control of the second of |  |
| PERFORM REMEDIAL WORK                                                        | PLUG AND ABANDON REMEDIAL WOL                                                                                                                                                                                                                                                                                                                                                                                                                                                                                                                                                                                                                                                                                                                                                                                                                                                                                                                                                                                                                                                                                                                                                                                                                                                                                                                                                                                                                                                                                                                                                                                                                                                                                                                                                                                                                                                                                                                                                                                                                                                                                                  | BSEQUENT REPORT OF:  RK □ ALTERING CASING □                      |  |
| TEMPORARILY ABANDON                                                          | CHANGE PLANS COMMENCE DE                                                                                                                                                                                                                                                                                                                                                                                                                                                                                                                                                                                                                                                                                                                                                                                                                                                                                                                                                                                                                                                                                                                                                                                                                                                                                                                                                                                                                                                                                                                                                                                                                                                                                                                                                                                                                                                                                                                                                                                                                                                                                                       | RILLING OPNS, PANDA                                              |  |
| PULL OR ALTER CASING                                                         | MULTIPLE COMPL CASING/CEMEN                                                                                                                                                                                                                                                                                                                                                                                                                                                                                                                                                                                                                                                                                                                                                                                                                                                                                                                                                                                                                                                                                                                                                                                                                                                                                                                                                                                                                                                                                                                                                                                                                                                                                                                                                                                                                                                                                                                                                                                                                                                                                                    | NT JOB                                                           |  |
| DOWNHOLE COMMINGLE CLOSED-LOOP SYSTEM                                        |                                                                                                                                                                                                                                                                                                                                                                                                                                                                                                                                                                                                                                                                                                                                                                                                                                                                                                                                                                                                                                                                                                                                                                                                                                                                                                                                                                                                                                                                                                                                                                                                                                                                                                                                                                                                                                                                                                                                                                                                                                                                                                                                |                                                                  |  |
| OTHER:                                                                       | □ OTHER:                                                                                                                                                                                                                                                                                                                                                                                                                                                                                                                                                                                                                                                                                                                                                                                                                                                                                                                                                                                                                                                                                                                                                                                                                                                                                                                                                                                                                                                                                                                                                                                                                                                                                                                                                                                                                                                                                                                                                                                                                                                                                                                       |                                                                  |  |
|                                                                              | leted operations. (Clearly state all pertinent details, a                                                                                                                                                                                                                                                                                                                                                                                                                                                                                                                                                                                                                                                                                                                                                                                                                                                                                                                                                                                                                                                                                                                                                                                                                                                                                                                                                                                                                                                                                                                                                                                                                                                                                                                                                                                                                                                                                                                                                                                                                                                                      |                                                                  |  |
| of starting any proposed wo proposed completion or reco                      | ork). SEE RULE 19.15.7.14 NMAC. For Multiple Completion                                                                                                                                                                                                                                                                                                                                                                                                                                                                                                                                                                                                                                                                                                                                                                                                                                                                                                                                                                                                                                                                                                                                                                                                                                                                                                                                                                                                                                                                                                                                                                                                                                                                                                                                                                                                                                                                                                                                                                                                                                                                        | ompletions: Attach wellbore diagram of                           |  |
| proposed completion of rec                                                   | mpiction.                                                                                                                                                                                                                                                                                                                                                                                                                                                                                                                                                                                                                                                                                                                                                                                                                                                                                                                                                                                                                                                                                                                                                                                                                                                                                                                                                                                                                                                                                                                                                                                                                                                                                                                                                                                                                                                                                                                                                                                                                                                                                                                      |                                                                  |  |
|                                                                              | vice. ND WH. NU BOP.                                                                                                                                                                                                                                                                                                                                                                                                                                                                                                                                                                                                                                                                                                                                                                                                                                                                                                                                                                                                                                                                                                                                                                                                                                                                                                                                                                                                                                                                                                                                                                                                                                                                                                                                                                                                                                                                                                                                                                                                                                                                                                           |                                                                  |  |
| 3/9/21 RIH w/ 2-3/8" workst                                                  |                                                                                                                                                                                                                                                                                                                                                                                                                                                                                                                                                                                                                                                                                                                                                                                                                                                                                                                                                                                                                                                                                                                                                                                                                                                                                                                                                                                                                                                                                                                                                                                                                                                                                                                                                                                                                                                                                                                                                                                                                                                                                                                                |                                                                  |  |
|                                                                              | n fluid, mixed at 25 sx salt gel per 100 bbls brine                                                                                                                                                                                                                                                                                                                                                                                                                                                                                                                                                                                                                                                                                                                                                                                                                                                                                                                                                                                                                                                                                                                                                                                                                                                                                                                                                                                                                                                                                                                                                                                                                                                                                                                                                                                                                                                                                                                                                                                                                                                                            |                                                                  |  |
|                                                                              | pase of salt). Spot 25 sx CL C @ 1590' (top of sa                                                                                                                                                                                                                                                                                                                                                                                                                                                                                                                                                                                                                                                                                                                                                                                                                                                                                                                                                                                                                                                                                                                                                                                                                                                                                                                                                                                                                                                                                                                                                                                                                                                                                                                                                                                                                                                                                                                                                                                                                                                                              | it). Perf sqz holes @ 200°. EIR                                  |  |
| Pump 50 sx cmt, circ                                                         | ment was at surface. Installed 4" x 4' tall dry hole                                                                                                                                                                                                                                                                                                                                                                                                                                                                                                                                                                                                                                                                                                                                                                                                                                                                                                                                                                                                                                                                                                                                                                                                                                                                                                                                                                                                                                                                                                                                                                                                                                                                                                                                                                                                                                                                                                                                                                                                                                                                           | marker Cut off anchors                                           |  |
| 4714721) Sat Sil Wellinead, Sel                                              | Tient was at surface. Installed + X + tall dry hole                                                                                                                                                                                                                                                                                                                                                                                                                                                                                                                                                                                                                                                                                                                                                                                                                                                                                                                                                                                                                                                                                                                                                                                                                                                                                                                                                                                                                                                                                                                                                                                                                                                                                                                                                                                                                                                                                                                                                                                                                                                                            | marker. Out on anchors.                                          |  |
|                                                                              |                                                                                                                                                                                                                                                                                                                                                                                                                                                                                                                                                                                                                                                                                                                                                                                                                                                                                                                                                                                                                                                                                                                                                                                                                                                                                                                                                                                                                                                                                                                                                                                                                                                                                                                                                                                                                                                                                                                                                                                                                                                                                                                                |                                                                  |  |
|                                                                              |                                                                                                                                                                                                                                                                                                                                                                                                                                                                                                                                                                                                                                                                                                                                                                                                                                                                                                                                                                                                                                                                                                                                                                                                                                                                                                                                                                                                                                                                                                                                                                                                                                                                                                                                                                                                                                                                                                                                                                                                                                                                                                                                |                                                                  |  |
|                                                                              |                                                                                                                                                                                                                                                                                                                                                                                                                                                                                                                                                                                                                                                                                                                                                                                                                                                                                                                                                                                                                                                                                                                                                                                                                                                                                                                                                                                                                                                                                                                                                                                                                                                                                                                                                                                                                                                                                                                                                                                                                                                                                                                                |                                                                  |  |
| Spud Date:                                                                   | Rig Release Date:                                                                                                                                                                                                                                                                                                                                                                                                                                                                                                                                                                                                                                                                                                                                                                                                                                                                                                                                                                                                                                                                                                                                                                                                                                                                                                                                                                                                                                                                                                                                                                                                                                                                                                                                                                                                                                                                                                                                                                                                                                                                                                              |                                                                  |  |
|                                                                              |                                                                                                                                                                                                                                                                                                                                                                                                                                                                                                                                                                                                                                                                                                                                                                                                                                                                                                                                                                                                                                                                                                                                                                                                                                                                                                                                                                                                                                                                                                                                                                                                                                                                                                                                                                                                                                                                                                                                                                                                                                                                                                                                |                                                                  |  |
| The decidence of                                                             |                                                                                                                                                                                                                                                                                                                                                                                                                                                                                                                                                                                                                                                                                                                                                                                                                                                                                                                                                                                                                                                                                                                                                                                                                                                                                                                                                                                                                                                                                                                                                                                                                                                                                                                                                                                                                                                                                                                                                                                                                                                                                                                                |                                                                  |  |
| I hereby certify that the information                                        | above is true and complete to the best of my knowled                                                                                                                                                                                                                                                                                                                                                                                                                                                                                                                                                                                                                                                                                                                                                                                                                                                                                                                                                                                                                                                                                                                                                                                                                                                                                                                                                                                                                                                                                                                                                                                                                                                                                                                                                                                                                                                                                                                                                                                                                                                                           | ge and belief.                                                   |  |
| CICNIATION () - (                                                            | TITLE Office Manager                                                                                                                                                                                                                                                                                                                                                                                                                                                                                                                                                                                                                                                                                                                                                                                                                                                                                                                                                                                                                                                                                                                                                                                                                                                                                                                                                                                                                                                                                                                                                                                                                                                                                                                                                                                                                                                                                                                                                                                                                                                                                                           | 04/14/21                                                         |  |
| SIGNATURE                                                                    | THLE                                                                                                                                                                                                                                                                                                                                                                                                                                                                                                                                                                                                                                                                                                                                                                                                                                                                                                                                                                                                                                                                                                                                                                                                                                                                                                                                                                                                                                                                                                                                                                                                                                                                                                                                                                                                                                                                                                                                                                                                                                                                                                                           | DATE                                                             |  |
| Type or print name                                                           | E-mail address: Cind @ tho                                                                                                                                                                                                                                                                                                                                                                                                                                                                                                                                                                                                                                                                                                                                                                                                                                                                                                                                                                                                                                                                                                                                                                                                                                                                                                                                                                                                                                                                                                                                                                                                                                                                                                                                                                                                                                                                                                                                                                                                                                                                                                     | LUSDO PHONE: (432)683-887                                        |  |
| For State Use Only                                                           |                                                                                                                                                                                                                                                                                                                                                                                                                                                                                                                                                                                                                                                                                                                                                                                                                                                                                                                                                                                                                                                                                                                                                                                                                                                                                                                                                                                                                                                                                                                                                                                                                                                                                                                                                                                                                                                                                                                                                                                                                                                                                                                                |                                                                  |  |
| APPROVED BY: Conditions of Approval (if any)                                 | TITLE Compliance Officer                                                                                                                                                                                                                                                                                                                                                                                                                                                                                                                                                                                                                                                                                                                                                                                                                                                                                                                                                                                                                                                                                                                                                                                                                                                                                                                                                                                                                                                                                                                                                                                                                                                                                                                                                                                                                                                                                                                                                                                                                                                                                                       | A                                                                |  |
| Conditions of Approval (II ally                                              |                                                                                                                                                                                                                                                                                                                                                                                                                                                                                                                                                                                                                                                                                                                                                                                                                                                                                                                                                                                                                                                                                                                                                                                                                                                                                                                                                                                                                                                                                                                                                                                                                                                                                                                                                                                                                                                                                                                                                                                                                                                                                                                                |                                                                  |  |