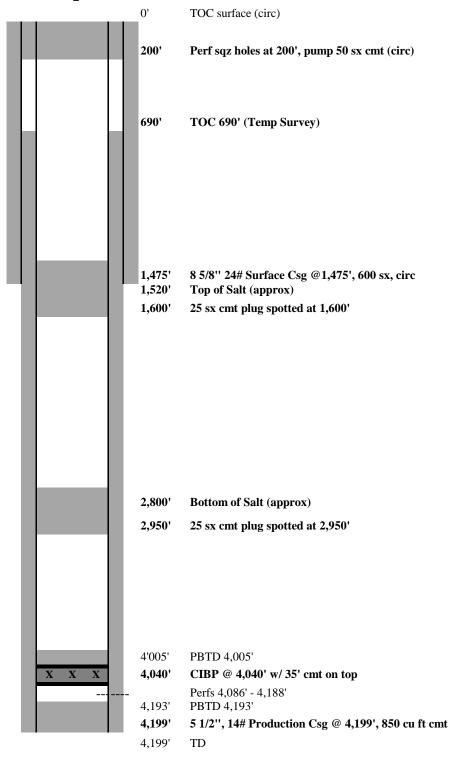

| Office Office                                                                | State of New Mexico                                                                                                                                                                                                                                                                                                                                                                                                                                                                                                                                                                                                                                                                                                                                                                                                                                                                                                                                                                                                                                                                                                                                                                                                                                                                                                                                                                                                                                                                                                                                                                                                                                                                                                                                                                                                                                                                                                                                                                                                                                                                                                            | Form C-103                                                       |  |
|------------------------------------------------------------------------------|--------------------------------------------------------------------------------------------------------------------------------------------------------------------------------------------------------------------------------------------------------------------------------------------------------------------------------------------------------------------------------------------------------------------------------------------------------------------------------------------------------------------------------------------------------------------------------------------------------------------------------------------------------------------------------------------------------------------------------------------------------------------------------------------------------------------------------------------------------------------------------------------------------------------------------------------------------------------------------------------------------------------------------------------------------------------------------------------------------------------------------------------------------------------------------------------------------------------------------------------------------------------------------------------------------------------------------------------------------------------------------------------------------------------------------------------------------------------------------------------------------------------------------------------------------------------------------------------------------------------------------------------------------------------------------------------------------------------------------------------------------------------------------------------------------------------------------------------------------------------------------------------------------------------------------------------------------------------------------------------------------------------------------------------------------------------------------------------------------------------------------|------------------------------------------------------------------|--|
| District I - (575) 393-6161                                                  | Energy, Minerals and Natural Resources                                                                                                                                                                                                                                                                                                                                                                                                                                                                                                                                                                                                                                                                                                                                                                                                                                                                                                                                                                                                                                                                                                                                                                                                                                                                                                                                                                                                                                                                                                                                                                                                                                                                                                                                                                                                                                                                                                                                                                                                                                                                                         | Revised July 18, 2013 WELL API NO.                               |  |
| 1625 N. French Dr., Hobbs, NM 88240<br><u>District II</u> – (575) 748-1283   | OIL CONCEDUATION DIVISION                                                                                                                                                                                                                                                                                                                                                                                                                                                                                                                                                                                                                                                                                                                                                                                                                                                                                                                                                                                                                                                                                                                                                                                                                                                                                                                                                                                                                                                                                                                                                                                                                                                                                                                                                                                                                                                                                                                                                                                                                                                                                                      | 30-025-04016                                                     |  |
| 811 S. First St., Artesia, NM 88210<br>District III – (505) 334-6178         | OIL CONSERVATION DIVISION<br>1220 South St. Francis Dr.                                                                                                                                                                                                                                                                                                                                                                                                                                                                                                                                                                                                                                                                                                                                                                                                                                                                                                                                                                                                                                                                                                                                                                                                                                                                                                                                                                                                                                                                                                                                                                                                                                                                                                                                                                                                                                                                                                                                                                                                                                                                        | 5. Indicate Type of Lease                                        |  |
| 1000 Rio Brazos Rd., Aztec, NM 87410                                         | Santa Fe, NM 87505                                                                                                                                                                                                                                                                                                                                                                                                                                                                                                                                                                                                                                                                                                                                                                                                                                                                                                                                                                                                                                                                                                                                                                                                                                                                                                                                                                                                                                                                                                                                                                                                                                                                                                                                                                                                                                                                                                                                                                                                                                                                                                             | STATE FEE  6. State Oil & Gas Lease No.                          |  |
| <u>District IV</u> – (505) 476-3460<br>1220 S. St. Francis Dr., Santa Fe, NM | Sunta 1 6, 1111 672 63                                                                                                                                                                                                                                                                                                                                                                                                                                                                                                                                                                                                                                                                                                                                                                                                                                                                                                                                                                                                                                                                                                                                                                                                                                                                                                                                                                                                                                                                                                                                                                                                                                                                                                                                                                                                                                                                                                                                                                                                                                                                                                         | 6. State Off & Gas Lease No.                                     |  |
| 87505<br>SUNDRY NOTI                                                         | CES AND REPORTS ON WELLS                                                                                                                                                                                                                                                                                                                                                                                                                                                                                                                                                                                                                                                                                                                                                                                                                                                                                                                                                                                                                                                                                                                                                                                                                                                                                                                                                                                                                                                                                                                                                                                                                                                                                                                                                                                                                                                                                                                                                                                                                                                                                                       | 7. Lease Name or Unit Agreement Name                             |  |
| (DO NOT USE THIS FORM FOR PROPOS                                             | SALS TO DRILL OR TO DEEPEN OR PLUG BACK TO A                                                                                                                                                                                                                                                                                                                                                                                                                                                                                                                                                                                                                                                                                                                                                                                                                                                                                                                                                                                                                                                                                                                                                                                                                                                                                                                                                                                                                                                                                                                                                                                                                                                                                                                                                                                                                                                                                                                                                                                                                                                                                   |                                                                  |  |
| DIFFERENT RESERVOIR. USE "APPLIO<br>PROPOSALS.)                              | Northwest Eumont Unit                                                                                                                                                                                                                                                                                                                                                                                                                                                                                                                                                                                                                                                                                                                                                                                                                                                                                                                                                                                                                                                                                                                                                                                                                                                                                                                                                                                                                                                                                                                                                                                                                                                                                                                                                                                                                                                                                                                                                                                                                                                                                                          |                                                                  |  |
| 1. Type of Well: Oil Well                                                    | Gas Well Other                                                                                                                                                                                                                                                                                                                                                                                                                                                                                                                                                                                                                                                                                                                                                                                                                                                                                                                                                                                                                                                                                                                                                                                                                                                                                                                                                                                                                                                                                                                                                                                                                                                                                                                                                                                                                                                                                                                                                                                                                                                                                                                 | 8. Well Number 112                                               |  |
| 2. Name of Operator Rhombus                                                  | Operating Co., Ltd.                                                                                                                                                                                                                                                                                                                                                                                                                                                                                                                                                                                                                                                                                                                                                                                                                                                                                                                                                                                                                                                                                                                                                                                                                                                                                                                                                                                                                                                                                                                                                                                                                                                                                                                                                                                                                                                                                                                                                                                                                                                                                                            | 9. OGRID Number 19111                                            |  |
| 3. Address of Operator<br>P.O. Box 6                                         | 27, Littleton, CO 80160-0627                                                                                                                                                                                                                                                                                                                                                                                                                                                                                                                                                                                                                                                                                                                                                                                                                                                                                                                                                                                                                                                                                                                                                                                                                                                                                                                                                                                                                                                                                                                                                                                                                                                                                                                                                                                                                                                                                                                                                                                                                                                                                                   | 10. Pool name or Wildcat Eumont Yates-7 Rivers Queen             |  |
| 4. Well Location                                                             | 1987 South                                                                                                                                                                                                                                                                                                                                                                                                                                                                                                                                                                                                                                                                                                                                                                                                                                                                                                                                                                                                                                                                                                                                                                                                                                                                                                                                                                                                                                                                                                                                                                                                                                                                                                                                                                                                                                                                                                                                                                                                                                                                                                                     | 660 West                                                         |  |
| Unit Letter :                                                                | feet from the line and<br>Township 19S Range 36E                                                                                                                                                                                                                                                                                                                                                                                                                                                                                                                                                                                                                                                                                                                                                                                                                                                                                                                                                                                                                                                                                                                                                                                                                                                                                                                                                                                                                                                                                                                                                                                                                                                                                                                                                                                                                                                                                                                                                                                                                                                                               | feet from theline NMPM County Lea                                |  |
| Section                                                                      | 11. Elevation (Show whether DR, RKB, RT, GR, etc.                                                                                                                                                                                                                                                                                                                                                                                                                                                                                                                                                                                                                                                                                                                                                                                                                                                                                                                                                                                                                                                                                                                                                                                                                                                                                                                                                                                                                                                                                                                                                                                                                                                                                                                                                                                                                                                                                                                                                                                                                                                                              |                                                                  |  |
|                                                                              |                                                                                                                                                                                                                                                                                                                                                                                                                                                                                                                                                                                                                                                                                                                                                                                                                                                                                                                                                                                                                                                                                                                                                                                                                                                                                                                                                                                                                                                                                                                                                                                                                                                                                                                                                                                                                                                                                                                                                                                                                                                                                                                                |                                                                  |  |
| 12. Check A                                                                  | Appropriate Box to Indicate Nature of Notice                                                                                                                                                                                                                                                                                                                                                                                                                                                                                                                                                                                                                                                                                                                                                                                                                                                                                                                                                                                                                                                                                                                                                                                                                                                                                                                                                                                                                                                                                                                                                                                                                                                                                                                                                                                                                                                                                                                                                                                                                                                                                   | . Report or Other Data                                           |  |
| NOTICE OF IN                                                                 | The second secon | • the particul ♣ decision in the second control of the second of |  |
| PERFORM REMEDIAL WORK                                                        | PLUG AND ABANDON REMEDIAL WOL                                                                                                                                                                                                                                                                                                                                                                                                                                                                                                                                                                                                                                                                                                                                                                                                                                                                                                                                                                                                                                                                                                                                                                                                                                                                                                                                                                                                                                                                                                                                                                                                                                                                                                                                                                                                                                                                                                                                                                                                                                                                                                  | BSEQUENT REPORT OF:  RK □ ALTERING CASING □                      |  |
| TEMPORARILY ABANDON                                                          | CHANGE PLANS COMMENCE DE                                                                                                                                                                                                                                                                                                                                                                                                                                                                                                                                                                                                                                                                                                                                                                                                                                                                                                                                                                                                                                                                                                                                                                                                                                                                                                                                                                                                                                                                                                                                                                                                                                                                                                                                                                                                                                                                                                                                                                                                                                                                                                       | RILLING OPNS, PANDA                                              |  |
| PULL OR ALTER CASING                                                         | MULTIPLE COMPL CASING/CEMEN                                                                                                                                                                                                                                                                                                                                                                                                                                                                                                                                                                                                                                                                                                                                                                                                                                                                                                                                                                                                                                                                                                                                                                                                                                                                                                                                                                                                                                                                                                                                                                                                                                                                                                                                                                                                                                                                                                                                                                                                                                                                                                    | NT JOB                                                           |  |
| DOWNHOLE COMMINGLE CLOSED-LOOP SYSTEM                                        |                                                                                                                                                                                                                                                                                                                                                                                                                                                                                                                                                                                                                                                                                                                                                                                                                                                                                                                                                                                                                                                                                                                                                                                                                                                                                                                                                                                                                                                                                                                                                                                                                                                                                                                                                                                                                                                                                                                                                                                                                                                                                                                                |                                                                  |  |
| OTHER:                                                                       | □ OTHER:                                                                                                                                                                                                                                                                                                                                                                                                                                                                                                                                                                                                                                                                                                                                                                                                                                                                                                                                                                                                                                                                                                                                                                                                                                                                                                                                                                                                                                                                                                                                                                                                                                                                                                                                                                                                                                                                                                                                                                                                                                                                                                                       |                                                                  |  |
|                                                                              | leted operations. (Clearly state all pertinent details, a                                                                                                                                                                                                                                                                                                                                                                                                                                                                                                                                                                                                                                                                                                                                                                                                                                                                                                                                                                                                                                                                                                                                                                                                                                                                                                                                                                                                                                                                                                                                                                                                                                                                                                                                                                                                                                                                                                                                                                                                                                                                      |                                                                  |  |
| of starting any proposed wo proposed completion or reco                      | ork). SEE RULE 19.15.7.14 NMAC. For Multiple Completion                                                                                                                                                                                                                                                                                                                                                                                                                                                                                                                                                                                                                                                                                                                                                                                                                                                                                                                                                                                                                                                                                                                                                                                                                                                                                                                                                                                                                                                                                                                                                                                                                                                                                                                                                                                                                                                                                                                                                                                                                                                                        | ompletions: Attach wellbore diagram of                           |  |
| proposed completion of rec                                                   | mpiction.                                                                                                                                                                                                                                                                                                                                                                                                                                                                                                                                                                                                                                                                                                                                                                                                                                                                                                                                                                                                                                                                                                                                                                                                                                                                                                                                                                                                                                                                                                                                                                                                                                                                                                                                                                                                                                                                                                                                                                                                                                                                                                                      |                                                                  |  |
|                                                                              | vice. ND WH. NU BOP.                                                                                                                                                                                                                                                                                                                                                                                                                                                                                                                                                                                                                                                                                                                                                                                                                                                                                                                                                                                                                                                                                                                                                                                                                                                                                                                                                                                                                                                                                                                                                                                                                                                                                                                                                                                                                                                                                                                                                                                                                                                                                                           |                                                                  |  |
| 3/9/21 RIH w/ 2-3/8" workst                                                  |                                                                                                                                                                                                                                                                                                                                                                                                                                                                                                                                                                                                                                                                                                                                                                                                                                                                                                                                                                                                                                                                                                                                                                                                                                                                                                                                                                                                                                                                                                                                                                                                                                                                                                                                                                                                                                                                                                                                                                                                                                                                                                                                |                                                                  |  |
|                                                                              | n fluid, mixed at 25 sx salt gel per 100 bbls brine                                                                                                                                                                                                                                                                                                                                                                                                                                                                                                                                                                                                                                                                                                                                                                                                                                                                                                                                                                                                                                                                                                                                                                                                                                                                                                                                                                                                                                                                                                                                                                                                                                                                                                                                                                                                                                                                                                                                                                                                                                                                            |                                                                  |  |
|                                                                              | pase of salt). Spot 25 sx CL C @ 1590' (top of sa                                                                                                                                                                                                                                                                                                                                                                                                                                                                                                                                                                                                                                                                                                                                                                                                                                                                                                                                                                                                                                                                                                                                                                                                                                                                                                                                                                                                                                                                                                                                                                                                                                                                                                                                                                                                                                                                                                                                                                                                                                                                              | it). Perf sqz holes @ 200°. EIR                                  |  |
| Pump 50 sx cmt, circ                                                         | ment was at surface. Installed 4" x 4' tall dry hole                                                                                                                                                                                                                                                                                                                                                                                                                                                                                                                                                                                                                                                                                                                                                                                                                                                                                                                                                                                                                                                                                                                                                                                                                                                                                                                                                                                                                                                                                                                                                                                                                                                                                                                                                                                                                                                                                                                                                                                                                                                                           | marker Cut off anchors                                           |  |
| 4714721) Sat Sil Wellinead, Sel                                              | Tient was at surface. Installed + X + tall dry hole                                                                                                                                                                                                                                                                                                                                                                                                                                                                                                                                                                                                                                                                                                                                                                                                                                                                                                                                                                                                                                                                                                                                                                                                                                                                                                                                                                                                                                                                                                                                                                                                                                                                                                                                                                                                                                                                                                                                                                                                                                                                            | marker. Out on anchors.                                          |  |
|                                                                              |                                                                                                                                                                                                                                                                                                                                                                                                                                                                                                                                                                                                                                                                                                                                                                                                                                                                                                                                                                                                                                                                                                                                                                                                                                                                                                                                                                                                                                                                                                                                                                                                                                                                                                                                                                                                                                                                                                                                                                                                                                                                                                                                |                                                                  |  |
|                                                                              |                                                                                                                                                                                                                                                                                                                                                                                                                                                                                                                                                                                                                                                                                                                                                                                                                                                                                                                                                                                                                                                                                                                                                                                                                                                                                                                                                                                                                                                                                                                                                                                                                                                                                                                                                                                                                                                                                                                                                                                                                                                                                                                                |                                                                  |  |
|                                                                              |                                                                                                                                                                                                                                                                                                                                                                                                                                                                                                                                                                                                                                                                                                                                                                                                                                                                                                                                                                                                                                                                                                                                                                                                                                                                                                                                                                                                                                                                                                                                                                                                                                                                                                                                                                                                                                                                                                                                                                                                                                                                                                                                |                                                                  |  |
| Spud Date:                                                                   | Rig Release Date:                                                                                                                                                                                                                                                                                                                                                                                                                                                                                                                                                                                                                                                                                                                                                                                                                                                                                                                                                                                                                                                                                                                                                                                                                                                                                                                                                                                                                                                                                                                                                                                                                                                                                                                                                                                                                                                                                                                                                                                                                                                                                                              |                                                                  |  |
|                                                                              |                                                                                                                                                                                                                                                                                                                                                                                                                                                                                                                                                                                                                                                                                                                                                                                                                                                                                                                                                                                                                                                                                                                                                                                                                                                                                                                                                                                                                                                                                                                                                                                                                                                                                                                                                                                                                                                                                                                                                                                                                                                                                                                                |                                                                  |  |
| The decidence of                                                             |                                                                                                                                                                                                                                                                                                                                                                                                                                                                                                                                                                                                                                                                                                                                                                                                                                                                                                                                                                                                                                                                                                                                                                                                                                                                                                                                                                                                                                                                                                                                                                                                                                                                                                                                                                                                                                                                                                                                                                                                                                                                                                                                |                                                                  |  |
| I hereby certify that the information                                        | above is true and complete to the best of my knowled                                                                                                                                                                                                                                                                                                                                                                                                                                                                                                                                                                                                                                                                                                                                                                                                                                                                                                                                                                                                                                                                                                                                                                                                                                                                                                                                                                                                                                                                                                                                                                                                                                                                                                                                                                                                                                                                                                                                                                                                                                                                           | ge and belief.                                                   |  |
| CICNIATION () - (                                                            | TITLE Office Manager                                                                                                                                                                                                                                                                                                                                                                                                                                                                                                                                                                                                                                                                                                                                                                                                                                                                                                                                                                                                                                                                                                                                                                                                                                                                                                                                                                                                                                                                                                                                                                                                                                                                                                                                                                                                                                                                                                                                                                                                                                                                                                           | 04/14/21                                                         |  |
| SIGNATURE                                                                    | THLE                                                                                                                                                                                                                                                                                                                                                                                                                                                                                                                                                                                                                                                                                                                                                                                                                                                                                                                                                                                                                                                                                                                                                                                                                                                                                                                                                                                                                                                                                                                                                                                                                                                                                                                                                                                                                                                                                                                                                                                                                                                                                                                           | DATE                                                             |  |
| Type or print name                                                           | E-mail address: Cind @ tho                                                                                                                                                                                                                                                                                                                                                                                                                                                                                                                                                                                                                                                                                                                                                                                                                                                                                                                                                                                                                                                                                                                                                                                                                                                                                                                                                                                                                                                                                                                                                                                                                                                                                                                                                                                                                                                                                                                                                                                                                                                                                                     | LUSDO PHONE: (432)683-887                                        |  |
| For State Use Only                                                           |                                                                                                                                                                                                                                                                                                                                                                                                                                                                                                                                                                                                                                                                                                                                                                                                                                                                                                                                                                                                                                                                                                                                                                                                                                                                                                                                                                                                                                                                                                                                                                                                                                                                                                                                                                                                                                                                                                                                                                                                                                                                                                                                |                                                                  |  |
| APPROVED BY: Conditions of Approval (if any)                                 | TITLE Compliance Officer                                                                                                                                                                                                                                                                                                                                                                                                                                                                                                                                                                                                                                                                                                                                                                                                                                                                                                                                                                                                                                                                                                                                                                                                                                                                                                                                                                                                                                                                                                                                                                                                                                                                                                                                                                                                                                                                                                                                                                                                                                                                                                       | A                                                                |  |
| Conditions of Approval (II ally                                              |                                                                                                                                                                                                                                                                                                                                                                                                                                                                                                                                                                                                                                                                                                                                                                                                                                                                                                                                                                                                                                                                                                                                                                                                                                                                                                                                                                                                                                                                                                                                                                                                                                                                                                                                                                                                                                                                                                                                                                                                                                                                                                                                |                                                                  |  |