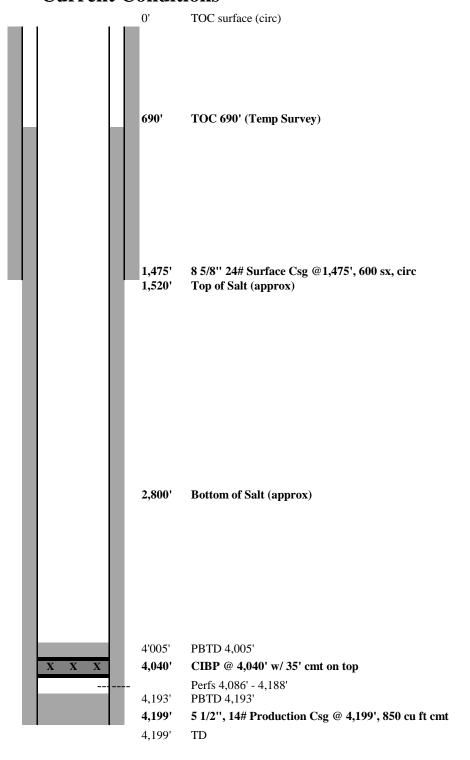

| Office Office                                                                | State of New Mexico                                                                                                                                                                                                                                                                                                                                                                                                                                                                                                                                                                                                                                                                                                                                                                                                                                                                                                                                                                                                                                                                                                                                                                                                                                                                                                                                                                                                                                                                                                                                                                                                                                                                                                                                                                                                                                                                                                                                                                                                                                                                                                            | Form C-103                                                       |  |
|------------------------------------------------------------------------------|--------------------------------------------------------------------------------------------------------------------------------------------------------------------------------------------------------------------------------------------------------------------------------------------------------------------------------------------------------------------------------------------------------------------------------------------------------------------------------------------------------------------------------------------------------------------------------------------------------------------------------------------------------------------------------------------------------------------------------------------------------------------------------------------------------------------------------------------------------------------------------------------------------------------------------------------------------------------------------------------------------------------------------------------------------------------------------------------------------------------------------------------------------------------------------------------------------------------------------------------------------------------------------------------------------------------------------------------------------------------------------------------------------------------------------------------------------------------------------------------------------------------------------------------------------------------------------------------------------------------------------------------------------------------------------------------------------------------------------------------------------------------------------------------------------------------------------------------------------------------------------------------------------------------------------------------------------------------------------------------------------------------------------------------------------------------------------------------------------------------------------|------------------------------------------------------------------|--|
| District I - (575) 393-6161                                                  | Energy, Minerals and Natural Resources                                                                                                                                                                                                                                                                                                                                                                                                                                                                                                                                                                                                                                                                                                                                                                                                                                                                                                                                                                                                                                                                                                                                                                                                                                                                                                                                                                                                                                                                                                                                                                                                                                                                                                                                                                                                                                                                                                                                                                                                                                                                                         | Revised July 18, 2013 WELL API NO.                               |  |
| 1625 N. French Dr., Hobbs, NM 88240<br><u>District II</u> – (575) 748-1283   | OIL CONCEDUATION DIVISION                                                                                                                                                                                                                                                                                                                                                                                                                                                                                                                                                                                                                                                                                                                                                                                                                                                                                                                                                                                                                                                                                                                                                                                                                                                                                                                                                                                                                                                                                                                                                                                                                                                                                                                                                                                                                                                                                                                                                                                                                                                                                                      | 30-025-04016                                                     |  |
| 811 S. First St., Artesia, NM 88210<br>District III – (505) 334-6178         | OIL CONSERVATION DIVISION<br>1220 South St. Francis Dr.                                                                                                                                                                                                                                                                                                                                                                                                                                                                                                                                                                                                                                                                                                                                                                                                                                                                                                                                                                                                                                                                                                                                                                                                                                                                                                                                                                                                                                                                                                                                                                                                                                                                                                                                                                                                                                                                                                                                                                                                                                                                        | 5. Indicate Type of Lease                                        |  |
| 1000 Rio Brazos Rd., Aztec, NM 87410                                         | Santa Fe, NM 87505                                                                                                                                                                                                                                                                                                                                                                                                                                                                                                                                                                                                                                                                                                                                                                                                                                                                                                                                                                                                                                                                                                                                                                                                                                                                                                                                                                                                                                                                                                                                                                                                                                                                                                                                                                                                                                                                                                                                                                                                                                                                                                             | STATE FEE  6. State Oil & Gas Lease No.                          |  |
| <u>District IV</u> – (505) 476-3460<br>1220 S. St. Francis Dr., Santa Fe, NM | Sunta 1 6, 1111 672 63                                                                                                                                                                                                                                                                                                                                                                                                                                                                                                                                                                                                                                                                                                                                                                                                                                                                                                                                                                                                                                                                                                                                                                                                                                                                                                                                                                                                                                                                                                                                                                                                                                                                                                                                                                                                                                                                                                                                                                                                                                                                                                         | 6. State Off & Gas Lease No.                                     |  |
| 87505<br>SUNDRY NOTI                                                         | CES AND REPORTS ON WELLS                                                                                                                                                                                                                                                                                                                                                                                                                                                                                                                                                                                                                                                                                                                                                                                                                                                                                                                                                                                                                                                                                                                                                                                                                                                                                                                                                                                                                                                                                                                                                                                                                                                                                                                                                                                                                                                                                                                                                                                                                                                                                                       | 7. Lease Name or Unit Agreement Name                             |  |
| (DO NOT USE THIS FORM FOR PROPOS                                             | SALS TO DRILL OR TO DEEPEN OR PLUG BACK TO A                                                                                                                                                                                                                                                                                                                                                                                                                                                                                                                                                                                                                                                                                                                                                                                                                                                                                                                                                                                                                                                                                                                                                                                                                                                                                                                                                                                                                                                                                                                                                                                                                                                                                                                                                                                                                                                                                                                                                                                                                                                                                   |                                                                  |  |
| DIFFERENT RESERVOIR. USE "APPLIO<br>PROPOSALS.)                              | Northwest Eumont Unit                                                                                                                                                                                                                                                                                                                                                                                                                                                                                                                                                                                                                                                                                                                                                                                                                                                                                                                                                                                                                                                                                                                                                                                                                                                                                                                                                                                                                                                                                                                                                                                                                                                                                                                                                                                                                                                                                                                                                                                                                                                                                                          |                                                                  |  |
| 1. Type of Well: Oil Well                                                    | Gas Well Other                                                                                                                                                                                                                                                                                                                                                                                                                                                                                                                                                                                                                                                                                                                                                                                                                                                                                                                                                                                                                                                                                                                                                                                                                                                                                                                                                                                                                                                                                                                                                                                                                                                                                                                                                                                                                                                                                                                                                                                                                                                                                                                 | 8. Well Number 112                                               |  |
| 2. Name of Operator Rhombus                                                  | Operating Co., Ltd.                                                                                                                                                                                                                                                                                                                                                                                                                                                                                                                                                                                                                                                                                                                                                                                                                                                                                                                                                                                                                                                                                                                                                                                                                                                                                                                                                                                                                                                                                                                                                                                                                                                                                                                                                                                                                                                                                                                                                                                                                                                                                                            | 9. OGRID Number 19111                                            |  |
| 3. Address of Operator<br>P.O. Box 6                                         | 27, Littleton, CO 80160-0627                                                                                                                                                                                                                                                                                                                                                                                                                                                                                                                                                                                                                                                                                                                                                                                                                                                                                                                                                                                                                                                                                                                                                                                                                                                                                                                                                                                                                                                                                                                                                                                                                                                                                                                                                                                                                                                                                                                                                                                                                                                                                                   | 10. Pool name or Wildcat Eumont Yates-7 Rivers Queen             |  |
| 4. Well Location                                                             | 1987 South                                                                                                                                                                                                                                                                                                                                                                                                                                                                                                                                                                                                                                                                                                                                                                                                                                                                                                                                                                                                                                                                                                                                                                                                                                                                                                                                                                                                                                                                                                                                                                                                                                                                                                                                                                                                                                                                                                                                                                                                                                                                                                                     | 660 West                                                         |  |
| Unit Letter :                                                                | feet from the line and<br>Township 19S Range 36E                                                                                                                                                                                                                                                                                                                                                                                                                                                                                                                                                                                                                                                                                                                                                                                                                                                                                                                                                                                                                                                                                                                                                                                                                                                                                                                                                                                                                                                                                                                                                                                                                                                                                                                                                                                                                                                                                                                                                                                                                                                                               | feet from theline NMPM County Lea                                |  |
| Section                                                                      | 11. Elevation (Show whether DR, RKB, RT, GR, etc.                                                                                                                                                                                                                                                                                                                                                                                                                                                                                                                                                                                                                                                                                                                                                                                                                                                                                                                                                                                                                                                                                                                                                                                                                                                                                                                                                                                                                                                                                                                                                                                                                                                                                                                                                                                                                                                                                                                                                                                                                                                                              |                                                                  |  |
|                                                                              |                                                                                                                                                                                                                                                                                                                                                                                                                                                                                                                                                                                                                                                                                                                                                                                                                                                                                                                                                                                                                                                                                                                                                                                                                                                                                                                                                                                                                                                                                                                                                                                                                                                                                                                                                                                                                                                                                                                                                                                                                                                                                                                                |                                                                  |  |
| 12. Check A                                                                  | Appropriate Box to Indicate Nature of Notice                                                                                                                                                                                                                                                                                                                                                                                                                                                                                                                                                                                                                                                                                                                                                                                                                                                                                                                                                                                                                                                                                                                                                                                                                                                                                                                                                                                                                                                                                                                                                                                                                                                                                                                                                                                                                                                                                                                                                                                                                                                                                   | . Report or Other Data                                           |  |
| NOTICE OF IN                                                                 | The second secon | • the particul ♣ decision in the second control of the second of |  |
| PERFORM REMEDIAL WORK                                                        | PLUG AND ABANDON REMEDIAL WOL                                                                                                                                                                                                                                                                                                                                                                                                                                                                                                                                                                                                                                                                                                                                                                                                                                                                                                                                                                                                                                                                                                                                                                                                                                                                                                                                                                                                                                                                                                                                                                                                                                                                                                                                                                                                                                                                                                                                                                                                                                                                                                  | BSEQUENT REPORT OF:  RK □ ALTERING CASING □                      |  |
| TEMPORARILY ABANDON                                                          | CHANGE PLANS COMMENCE DE                                                                                                                                                                                                                                                                                                                                                                                                                                                                                                                                                                                                                                                                                                                                                                                                                                                                                                                                                                                                                                                                                                                                                                                                                                                                                                                                                                                                                                                                                                                                                                                                                                                                                                                                                                                                                                                                                                                                                                                                                                                                                                       | RILLING OPNS, PANDA                                              |  |
| PULL OR ALTER CASING                                                         | MULTIPLE COMPL CASING/CEMEN                                                                                                                                                                                                                                                                                                                                                                                                                                                                                                                                                                                                                                                                                                                                                                                                                                                                                                                                                                                                                                                                                                                                                                                                                                                                                                                                                                                                                                                                                                                                                                                                                                                                                                                                                                                                                                                                                                                                                                                                                                                                                                    | NT JOB                                                           |  |
| DOWNHOLE COMMINGLE CLOSED-LOOP SYSTEM                                        |                                                                                                                                                                                                                                                                                                                                                                                                                                                                                                                                                                                                                                                                                                                                                                                                                                                                                                                                                                                                                                                                                                                                                                                                                                                                                                                                                                                                                                                                                                                                                                                                                                                                                                                                                                                                                                                                                                                                                                                                                                                                                                                                |                                                                  |  |
| OTHER:                                                                       | □ OTHER:                                                                                                                                                                                                                                                                                                                                                                                                                                                                                                                                                                                                                                                                                                                                                                                                                                                                                                                                                                                                                                                                                                                                                                                                                                                                                                                                                                                                                                                                                                                                                                                                                                                                                                                                                                                                                                                                                                                                                                                                                                                                                                                       |                                                                  |  |
|                                                                              | leted operations. (Clearly state all pertinent details, a                                                                                                                                                                                                                                                                                                                                                                                                                                                                                                                                                                                                                                                                                                                                                                                                                                                                                                                                                                                                                                                                                                                                                                                                                                                                                                                                                                                                                                                                                                                                                                                                                                                                                                                                                                                                                                                                                                                                                                                                                                                                      |                                                                  |  |
| of starting any proposed wo proposed completion or reco                      | ork). SEE RULE 19.15.7.14 NMAC. For Multiple Completion                                                                                                                                                                                                                                                                                                                                                                                                                                                                                                                                                                                                                                                                                                                                                                                                                                                                                                                                                                                                                                                                                                                                                                                                                                                                                                                                                                                                                                                                                                                                                                                                                                                                                                                                                                                                                                                                                                                                                                                                                                                                        | ompletions: Attach wellbore diagram of                           |  |
| proposed completion of rec                                                   | mpiction.                                                                                                                                                                                                                                                                                                                                                                                                                                                                                                                                                                                                                                                                                                                                                                                                                                                                                                                                                                                                                                                                                                                                                                                                                                                                                                                                                                                                                                                                                                                                                                                                                                                                                                                                                                                                                                                                                                                                                                                                                                                                                                                      |                                                                  |  |
|                                                                              | vice. ND WH. NU BOP.                                                                                                                                                                                                                                                                                                                                                                                                                                                                                                                                                                                                                                                                                                                                                                                                                                                                                                                                                                                                                                                                                                                                                                                                                                                                                                                                                                                                                                                                                                                                                                                                                                                                                                                                                                                                                                                                                                                                                                                                                                                                                                           |                                                                  |  |
| 3/9/21 RIH w/ 2-3/8" workst                                                  |                                                                                                                                                                                                                                                                                                                                                                                                                                                                                                                                                                                                                                                                                                                                                                                                                                                                                                                                                                                                                                                                                                                                                                                                                                                                                                                                                                                                                                                                                                                                                                                                                                                                                                                                                                                                                                                                                                                                                                                                                                                                                                                                |                                                                  |  |
|                                                                              | n fluid, mixed at 25 sx salt gel per 100 bbls brine                                                                                                                                                                                                                                                                                                                                                                                                                                                                                                                                                                                                                                                                                                                                                                                                                                                                                                                                                                                                                                                                                                                                                                                                                                                                                                                                                                                                                                                                                                                                                                                                                                                                                                                                                                                                                                                                                                                                                                                                                                                                            |                                                                  |  |
|                                                                              | pase of salt). Spot 25 sx CL C @ 1590' (top of sa                                                                                                                                                                                                                                                                                                                                                                                                                                                                                                                                                                                                                                                                                                                                                                                                                                                                                                                                                                                                                                                                                                                                                                                                                                                                                                                                                                                                                                                                                                                                                                                                                                                                                                                                                                                                                                                                                                                                                                                                                                                                              | it). Perf sqz holes @ 200°. EIR                                  |  |
| Pump 50 sx cmt, circ                                                         | ment was at surface. Installed 4" x 4' tall dry hole                                                                                                                                                                                                                                                                                                                                                                                                                                                                                                                                                                                                                                                                                                                                                                                                                                                                                                                                                                                                                                                                                                                                                                                                                                                                                                                                                                                                                                                                                                                                                                                                                                                                                                                                                                                                                                                                                                                                                                                                                                                                           | marker Cut off anchors                                           |  |
| 4714721) Sat Sil Wellinead, Sel                                              | Tient was at surface. Installed + X + tall dry hole                                                                                                                                                                                                                                                                                                                                                                                                                                                                                                                                                                                                                                                                                                                                                                                                                                                                                                                                                                                                                                                                                                                                                                                                                                                                                                                                                                                                                                                                                                                                                                                                                                                                                                                                                                                                                                                                                                                                                                                                                                                                            | marker. Out on anchors.                                          |  |
|                                                                              |                                                                                                                                                                                                                                                                                                                                                                                                                                                                                                                                                                                                                                                                                                                                                                                                                                                                                                                                                                                                                                                                                                                                                                                                                                                                                                                                                                                                                                                                                                                                                                                                                                                                                                                                                                                                                                                                                                                                                                                                                                                                                                                                |                                                                  |  |
|                                                                              |                                                                                                                                                                                                                                                                                                                                                                                                                                                                                                                                                                                                                                                                                                                                                                                                                                                                                                                                                                                                                                                                                                                                                                                                                                                                                                                                                                                                                                                                                                                                                                                                                                                                                                                                                                                                                                                                                                                                                                                                                                                                                                                                |                                                                  |  |
|                                                                              |                                                                                                                                                                                                                                                                                                                                                                                                                                                                                                                                                                                                                                                                                                                                                                                                                                                                                                                                                                                                                                                                                                                                                                                                                                                                                                                                                                                                                                                                                                                                                                                                                                                                                                                                                                                                                                                                                                                                                                                                                                                                                                                                |                                                                  |  |
| Spud Date:                                                                   | Rig Release Date:                                                                                                                                                                                                                                                                                                                                                                                                                                                                                                                                                                                                                                                                                                                                                                                                                                                                                                                                                                                                                                                                                                                                                                                                                                                                                                                                                                                                                                                                                                                                                                                                                                                                                                                                                                                                                                                                                                                                                                                                                                                                                                              |                                                                  |  |
|                                                                              |                                                                                                                                                                                                                                                                                                                                                                                                                                                                                                                                                                                                                                                                                                                                                                                                                                                                                                                                                                                                                                                                                                                                                                                                                                                                                                                                                                                                                                                                                                                                                                                                                                                                                                                                                                                                                                                                                                                                                                                                                                                                                                                                |                                                                  |  |
| The decidence of                                                             |                                                                                                                                                                                                                                                                                                                                                                                                                                                                                                                                                                                                                                                                                                                                                                                                                                                                                                                                                                                                                                                                                                                                                                                                                                                                                                                                                                                                                                                                                                                                                                                                                                                                                                                                                                                                                                                                                                                                                                                                                                                                                                                                |                                                                  |  |
| I hereby certify that the information                                        | above is true and complete to the best of my knowled                                                                                                                                                                                                                                                                                                                                                                                                                                                                                                                                                                                                                                                                                                                                                                                                                                                                                                                                                                                                                                                                                                                                                                                                                                                                                                                                                                                                                                                                                                                                                                                                                                                                                                                                                                                                                                                                                                                                                                                                                                                                           | ge and belief.                                                   |  |
| CICNIATION () - (                                                            | TITLE Office Manager                                                                                                                                                                                                                                                                                                                                                                                                                                                                                                                                                                                                                                                                                                                                                                                                                                                                                                                                                                                                                                                                                                                                                                                                                                                                                                                                                                                                                                                                                                                                                                                                                                                                                                                                                                                                                                                                                                                                                                                                                                                                                                           | 04/14/21                                                         |  |
| SIGNATURE                                                                    | THLE                                                                                                                                                                                                                                                                                                                                                                                                                                                                                                                                                                                                                                                                                                                                                                                                                                                                                                                                                                                                                                                                                                                                                                                                                                                                                                                                                                                                                                                                                                                                                                                                                                                                                                                                                                                                                                                                                                                                                                                                                                                                                                                           | DATE                                                             |  |
| Type or print name                                                           | E-mail address: Cind @ tho                                                                                                                                                                                                                                                                                                                                                                                                                                                                                                                                                                                                                                                                                                                                                                                                                                                                                                                                                                                                                                                                                                                                                                                                                                                                                                                                                                                                                                                                                                                                                                                                                                                                                                                                                                                                                                                                                                                                                                                                                                                                                                     | LUSDO PHONE: (432)683-887                                        |  |
| For State Use Only                                                           |                                                                                                                                                                                                                                                                                                                                                                                                                                                                                                                                                                                                                                                                                                                                                                                                                                                                                                                                                                                                                                                                                                                                                                                                                                                                                                                                                                                                                                                                                                                                                                                                                                                                                                                                                                                                                                                                                                                                                                                                                                                                                                                                |                                                                  |  |
| APPROVED BY: Conditions of Approval (if any)                                 | TITLE Compliance Officer                                                                                                                                                                                                                                                                                                                                                                                                                                                                                                                                                                                                                                                                                                                                                                                                                                                                                                                                                                                                                                                                                                                                                                                                                                                                                                                                                                                                                                                                                                                                                                                                                                                                                                                                                                                                                                                                                                                                                                                                                                                                                                       | A                                                                |  |
| Conditions of Approval (II ally                                              |                                                                                                                                                                                                                                                                                                                                                                                                                                                                                                                                                                                                                                                                                                                                                                                                                                                                                                                                                                                                                                                                                                                                                                                                                                                                                                                                                                                                                                                                                                                                                                                                                                                                                                                                                                                                                                                                                                                                                                                                                                                                                                                                |                                                                  |  |