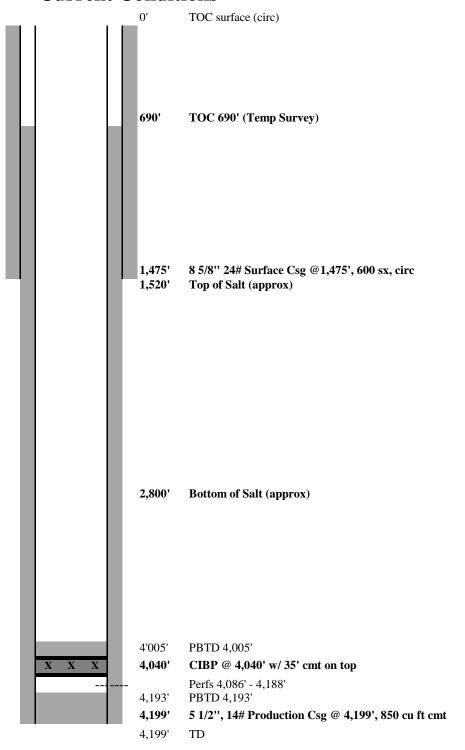

| Office Office                                                                | State of New Mexico                                                                                                                                                                                                                                                                                                                                                                                                                                                                                                                                                                                                                                                                                                                                                                                                                                                                                                                                                                                                                                                                                                                                                                                                                                                                                                                                                                                                                                                                                                                                                                                                                                                                                                                                                                                                                                                                                                                                                                                                                                                                                                            | Form C-103                                                       |  |
|------------------------------------------------------------------------------|--------------------------------------------------------------------------------------------------------------------------------------------------------------------------------------------------------------------------------------------------------------------------------------------------------------------------------------------------------------------------------------------------------------------------------------------------------------------------------------------------------------------------------------------------------------------------------------------------------------------------------------------------------------------------------------------------------------------------------------------------------------------------------------------------------------------------------------------------------------------------------------------------------------------------------------------------------------------------------------------------------------------------------------------------------------------------------------------------------------------------------------------------------------------------------------------------------------------------------------------------------------------------------------------------------------------------------------------------------------------------------------------------------------------------------------------------------------------------------------------------------------------------------------------------------------------------------------------------------------------------------------------------------------------------------------------------------------------------------------------------------------------------------------------------------------------------------------------------------------------------------------------------------------------------------------------------------------------------------------------------------------------------------------------------------------------------------------------------------------------------------|------------------------------------------------------------------|--|
| District I - (575) 393-6161                                                  | Energy, Minerals and Natural Resources                                                                                                                                                                                                                                                                                                                                                                                                                                                                                                                                                                                                                                                                                                                                                                                                                                                                                                                                                                                                                                                                                                                                                                                                                                                                                                                                                                                                                                                                                                                                                                                                                                                                                                                                                                                                                                                                                                                                                                                                                                                                                         | Revised July 18, 2013 WELL API NO.                               |  |
| 1625 N. French Dr., Hobbs, NM 88240<br><u>District II</u> – (575) 748-1283   | OIL CONCEDUATION DIVISION                                                                                                                                                                                                                                                                                                                                                                                                                                                                                                                                                                                                                                                                                                                                                                                                                                                                                                                                                                                                                                                                                                                                                                                                                                                                                                                                                                                                                                                                                                                                                                                                                                                                                                                                                                                                                                                                                                                                                                                                                                                                                                      | 30-025-04016                                                     |  |
| 811 S. First St., Artesia, NM 88210<br>District III – (505) 334-6178         | OIL CONSERVATION DIVISION<br>1220 South St. Francis Dr.                                                                                                                                                                                                                                                                                                                                                                                                                                                                                                                                                                                                                                                                                                                                                                                                                                                                                                                                                                                                                                                                                                                                                                                                                                                                                                                                                                                                                                                                                                                                                                                                                                                                                                                                                                                                                                                                                                                                                                                                                                                                        | 5. Indicate Type of Lease                                        |  |
| 1000 Rio Brazos Rd., Aztec, NM 87410                                         | Santa Fe, NM 87505                                                                                                                                                                                                                                                                                                                                                                                                                                                                                                                                                                                                                                                                                                                                                                                                                                                                                                                                                                                                                                                                                                                                                                                                                                                                                                                                                                                                                                                                                                                                                                                                                                                                                                                                                                                                                                                                                                                                                                                                                                                                                                             | STATE FEE  6. State Oil & Gas Lease No.                          |  |
| <u>District IV</u> – (505) 476-3460<br>1220 S. St. Francis Dr., Santa Fe, NM | Sunta 1 6, 1111 672 63                                                                                                                                                                                                                                                                                                                                                                                                                                                                                                                                                                                                                                                                                                                                                                                                                                                                                                                                                                                                                                                                                                                                                                                                                                                                                                                                                                                                                                                                                                                                                                                                                                                                                                                                                                                                                                                                                                                                                                                                                                                                                                         | 6. State Off & Gas Lease No.                                     |  |
| 87505<br>SUNDRY NOTI                                                         | CES AND REPORTS ON WELLS                                                                                                                                                                                                                                                                                                                                                                                                                                                                                                                                                                                                                                                                                                                                                                                                                                                                                                                                                                                                                                                                                                                                                                                                                                                                                                                                                                                                                                                                                                                                                                                                                                                                                                                                                                                                                                                                                                                                                                                                                                                                                                       | 7. Lease Name or Unit Agreement Name                             |  |
| (DO NOT USE THIS FORM FOR PROPOS                                             | SALS TO DRILL OR TO DEEPEN OR PLUG BACK TO A                                                                                                                                                                                                                                                                                                                                                                                                                                                                                                                                                                                                                                                                                                                                                                                                                                                                                                                                                                                                                                                                                                                                                                                                                                                                                                                                                                                                                                                                                                                                                                                                                                                                                                                                                                                                                                                                                                                                                                                                                                                                                   |                                                                  |  |
| DIFFERENT RESERVOIR. USE "APPLIO<br>PROPOSALS.)                              | Northwest Eumont Unit                                                                                                                                                                                                                                                                                                                                                                                                                                                                                                                                                                                                                                                                                                                                                                                                                                                                                                                                                                                                                                                                                                                                                                                                                                                                                                                                                                                                                                                                                                                                                                                                                                                                                                                                                                                                                                                                                                                                                                                                                                                                                                          |                                                                  |  |
| 1. Type of Well: Oil Well                                                    | Gas Well Other                                                                                                                                                                                                                                                                                                                                                                                                                                                                                                                                                                                                                                                                                                                                                                                                                                                                                                                                                                                                                                                                                                                                                                                                                                                                                                                                                                                                                                                                                                                                                                                                                                                                                                                                                                                                                                                                                                                                                                                                                                                                                                                 | 8. Well Number 112                                               |  |
| 2. Name of Operator Rhombus                                                  | Operating Co., Ltd.                                                                                                                                                                                                                                                                                                                                                                                                                                                                                                                                                                                                                                                                                                                                                                                                                                                                                                                                                                                                                                                                                                                                                                                                                                                                                                                                                                                                                                                                                                                                                                                                                                                                                                                                                                                                                                                                                                                                                                                                                                                                                                            | 9. OGRID Number 19111                                            |  |
| 3. Address of Operator<br>P.O. Box 6                                         | 27, Littleton, CO 80160-0627                                                                                                                                                                                                                                                                                                                                                                                                                                                                                                                                                                                                                                                                                                                                                                                                                                                                                                                                                                                                                                                                                                                                                                                                                                                                                                                                                                                                                                                                                                                                                                                                                                                                                                                                                                                                                                                                                                                                                                                                                                                                                                   | 10. Pool name or Wildcat Eumont Yates-7 Rivers Queen             |  |
| 4. Well Location                                                             | 1987 South                                                                                                                                                                                                                                                                                                                                                                                                                                                                                                                                                                                                                                                                                                                                                                                                                                                                                                                                                                                                                                                                                                                                                                                                                                                                                                                                                                                                                                                                                                                                                                                                                                                                                                                                                                                                                                                                                                                                                                                                                                                                                                                     | 660 West                                                         |  |
| Unit Letter :                                                                | feet from the line and<br>Township 19S Range 36E                                                                                                                                                                                                                                                                                                                                                                                                                                                                                                                                                                                                                                                                                                                                                                                                                                                                                                                                                                                                                                                                                                                                                                                                                                                                                                                                                                                                                                                                                                                                                                                                                                                                                                                                                                                                                                                                                                                                                                                                                                                                               | feet from theline NMPM County Lea                                |  |
| Section                                                                      | 11. Elevation (Show whether DR, RKB, RT, GR, etc.                                                                                                                                                                                                                                                                                                                                                                                                                                                                                                                                                                                                                                                                                                                                                                                                                                                                                                                                                                                                                                                                                                                                                                                                                                                                                                                                                                                                                                                                                                                                                                                                                                                                                                                                                                                                                                                                                                                                                                                                                                                                              |                                                                  |  |
|                                                                              |                                                                                                                                                                                                                                                                                                                                                                                                                                                                                                                                                                                                                                                                                                                                                                                                                                                                                                                                                                                                                                                                                                                                                                                                                                                                                                                                                                                                                                                                                                                                                                                                                                                                                                                                                                                                                                                                                                                                                                                                                                                                                                                                |                                                                  |  |
| 12. Check A                                                                  | Appropriate Box to Indicate Nature of Notice                                                                                                                                                                                                                                                                                                                                                                                                                                                                                                                                                                                                                                                                                                                                                                                                                                                                                                                                                                                                                                                                                                                                                                                                                                                                                                                                                                                                                                                                                                                                                                                                                                                                                                                                                                                                                                                                                                                                                                                                                                                                                   | . Report or Other Data                                           |  |
| NOTICE OF IN                                                                 | The second secon | • the particul ♣ decision in the second control of the second of |  |
| PERFORM REMEDIAL WORK                                                        | PLUG AND ABANDON REMEDIAL WOL                                                                                                                                                                                                                                                                                                                                                                                                                                                                                                                                                                                                                                                                                                                                                                                                                                                                                                                                                                                                                                                                                                                                                                                                                                                                                                                                                                                                                                                                                                                                                                                                                                                                                                                                                                                                                                                                                                                                                                                                                                                                                                  | BSEQUENT REPORT OF:  RK □ ALTERING CASING □                      |  |
| TEMPORARILY ABANDON                                                          | CHANGE PLANS COMMENCE DE                                                                                                                                                                                                                                                                                                                                                                                                                                                                                                                                                                                                                                                                                                                                                                                                                                                                                                                                                                                                                                                                                                                                                                                                                                                                                                                                                                                                                                                                                                                                                                                                                                                                                                                                                                                                                                                                                                                                                                                                                                                                                                       | RILLING OPNS, PANDA                                              |  |
| PULL OR ALTER CASING                                                         | MULTIPLE COMPL CASING/CEMEN                                                                                                                                                                                                                                                                                                                                                                                                                                                                                                                                                                                                                                                                                                                                                                                                                                                                                                                                                                                                                                                                                                                                                                                                                                                                                                                                                                                                                                                                                                                                                                                                                                                                                                                                                                                                                                                                                                                                                                                                                                                                                                    | NT JOB                                                           |  |
| DOWNHOLE COMMINGLE CLOSED-LOOP SYSTEM                                        |                                                                                                                                                                                                                                                                                                                                                                                                                                                                                                                                                                                                                                                                                                                                                                                                                                                                                                                                                                                                                                                                                                                                                                                                                                                                                                                                                                                                                                                                                                                                                                                                                                                                                                                                                                                                                                                                                                                                                                                                                                                                                                                                |                                                                  |  |
| OTHER:                                                                       | □ OTHER:                                                                                                                                                                                                                                                                                                                                                                                                                                                                                                                                                                                                                                                                                                                                                                                                                                                                                                                                                                                                                                                                                                                                                                                                                                                                                                                                                                                                                                                                                                                                                                                                                                                                                                                                                                                                                                                                                                                                                                                                                                                                                                                       |                                                                  |  |
|                                                                              | leted operations. (Clearly state all pertinent details, a                                                                                                                                                                                                                                                                                                                                                                                                                                                                                                                                                                                                                                                                                                                                                                                                                                                                                                                                                                                                                                                                                                                                                                                                                                                                                                                                                                                                                                                                                                                                                                                                                                                                                                                                                                                                                                                                                                                                                                                                                                                                      |                                                                  |  |
| of starting any proposed wo proposed completion or reco                      | ork). SEE RULE 19.15.7.14 NMAC. For Multiple Completion                                                                                                                                                                                                                                                                                                                                                                                                                                                                                                                                                                                                                                                                                                                                                                                                                                                                                                                                                                                                                                                                                                                                                                                                                                                                                                                                                                                                                                                                                                                                                                                                                                                                                                                                                                                                                                                                                                                                                                                                                                                                        | ompletions: Attach wellbore diagram of                           |  |
| proposed completion of rec                                                   | mpiction.                                                                                                                                                                                                                                                                                                                                                                                                                                                                                                                                                                                                                                                                                                                                                                                                                                                                                                                                                                                                                                                                                                                                                                                                                                                                                                                                                                                                                                                                                                                                                                                                                                                                                                                                                                                                                                                                                                                                                                                                                                                                                                                      |                                                                  |  |
|                                                                              | vice. ND WH. NU BOP.                                                                                                                                                                                                                                                                                                                                                                                                                                                                                                                                                                                                                                                                                                                                                                                                                                                                                                                                                                                                                                                                                                                                                                                                                                                                                                                                                                                                                                                                                                                                                                                                                                                                                                                                                                                                                                                                                                                                                                                                                                                                                                           |                                                                  |  |
| 3/9/21 RIH w/ 2-3/8" workst                                                  |                                                                                                                                                                                                                                                                                                                                                                                                                                                                                                                                                                                                                                                                                                                                                                                                                                                                                                                                                                                                                                                                                                                                                                                                                                                                                                                                                                                                                                                                                                                                                                                                                                                                                                                                                                                                                                                                                                                                                                                                                                                                                                                                |                                                                  |  |
|                                                                              | n fluid, mixed at 25 sx salt gel per 100 bbls brine                                                                                                                                                                                                                                                                                                                                                                                                                                                                                                                                                                                                                                                                                                                                                                                                                                                                                                                                                                                                                                                                                                                                                                                                                                                                                                                                                                                                                                                                                                                                                                                                                                                                                                                                                                                                                                                                                                                                                                                                                                                                            |                                                                  |  |
|                                                                              | pase of salt). Spot 25 sx CL C @ 1590' (top of sa                                                                                                                                                                                                                                                                                                                                                                                                                                                                                                                                                                                                                                                                                                                                                                                                                                                                                                                                                                                                                                                                                                                                                                                                                                                                                                                                                                                                                                                                                                                                                                                                                                                                                                                                                                                                                                                                                                                                                                                                                                                                              | it). Perf sqz holes @ 200°. EIR                                  |  |
| Pump 50 sx cmt, circ                                                         | ment was at surface. Installed 4" x 4' tall dry hole                                                                                                                                                                                                                                                                                                                                                                                                                                                                                                                                                                                                                                                                                                                                                                                                                                                                                                                                                                                                                                                                                                                                                                                                                                                                                                                                                                                                                                                                                                                                                                                                                                                                                                                                                                                                                                                                                                                                                                                                                                                                           | marker Cut off anchors                                           |  |
| 4714721) Sat Sil Wellinead, Sel                                              | Tient was at surface. Installed + X + tall dry hole                                                                                                                                                                                                                                                                                                                                                                                                                                                                                                                                                                                                                                                                                                                                                                                                                                                                                                                                                                                                                                                                                                                                                                                                                                                                                                                                                                                                                                                                                                                                                                                                                                                                                                                                                                                                                                                                                                                                                                                                                                                                            | marker. Out on anchors.                                          |  |
|                                                                              |                                                                                                                                                                                                                                                                                                                                                                                                                                                                                                                                                                                                                                                                                                                                                                                                                                                                                                                                                                                                                                                                                                                                                                                                                                                                                                                                                                                                                                                                                                                                                                                                                                                                                                                                                                                                                                                                                                                                                                                                                                                                                                                                |                                                                  |  |
|                                                                              |                                                                                                                                                                                                                                                                                                                                                                                                                                                                                                                                                                                                                                                                                                                                                                                                                                                                                                                                                                                                                                                                                                                                                                                                                                                                                                                                                                                                                                                                                                                                                                                                                                                                                                                                                                                                                                                                                                                                                                                                                                                                                                                                |                                                                  |  |
|                                                                              |                                                                                                                                                                                                                                                                                                                                                                                                                                                                                                                                                                                                                                                                                                                                                                                                                                                                                                                                                                                                                                                                                                                                                                                                                                                                                                                                                                                                                                                                                                                                                                                                                                                                                                                                                                                                                                                                                                                                                                                                                                                                                                                                |                                                                  |  |
| Spud Date:                                                                   | Rig Release Date:                                                                                                                                                                                                                                                                                                                                                                                                                                                                                                                                                                                                                                                                                                                                                                                                                                                                                                                                                                                                                                                                                                                                                                                                                                                                                                                                                                                                                                                                                                                                                                                                                                                                                                                                                                                                                                                                                                                                                                                                                                                                                                              |                                                                  |  |
|                                                                              |                                                                                                                                                                                                                                                                                                                                                                                                                                                                                                                                                                                                                                                                                                                                                                                                                                                                                                                                                                                                                                                                                                                                                                                                                                                                                                                                                                                                                                                                                                                                                                                                                                                                                                                                                                                                                                                                                                                                                                                                                                                                                                                                |                                                                  |  |
| The decidence of                                                             |                                                                                                                                                                                                                                                                                                                                                                                                                                                                                                                                                                                                                                                                                                                                                                                                                                                                                                                                                                                                                                                                                                                                                                                                                                                                                                                                                                                                                                                                                                                                                                                                                                                                                                                                                                                                                                                                                                                                                                                                                                                                                                                                |                                                                  |  |
| I hereby certify that the information                                        | above is true and complete to the best of my knowled                                                                                                                                                                                                                                                                                                                                                                                                                                                                                                                                                                                                                                                                                                                                                                                                                                                                                                                                                                                                                                                                                                                                                                                                                                                                                                                                                                                                                                                                                                                                                                                                                                                                                                                                                                                                                                                                                                                                                                                                                                                                           | ge and belief.                                                   |  |
| CICNIATION () - (                                                            | TITLE Office Manager                                                                                                                                                                                                                                                                                                                                                                                                                                                                                                                                                                                                                                                                                                                                                                                                                                                                                                                                                                                                                                                                                                                                                                                                                                                                                                                                                                                                                                                                                                                                                                                                                                                                                                                                                                                                                                                                                                                                                                                                                                                                                                           | 04/14/21                                                         |  |
| SIGNATURE                                                                    | THLE                                                                                                                                                                                                                                                                                                                                                                                                                                                                                                                                                                                                                                                                                                                                                                                                                                                                                                                                                                                                                                                                                                                                                                                                                                                                                                                                                                                                                                                                                                                                                                                                                                                                                                                                                                                                                                                                                                                                                                                                                                                                                                                           | DATE                                                             |  |
| Type or print name                                                           | E-mail address: Cind @ tho                                                                                                                                                                                                                                                                                                                                                                                                                                                                                                                                                                                                                                                                                                                                                                                                                                                                                                                                                                                                                                                                                                                                                                                                                                                                                                                                                                                                                                                                                                                                                                                                                                                                                                                                                                                                                                                                                                                                                                                                                                                                                                     | LUSDO PHONE: (432)683-887                                        |  |
| For State Use Only                                                           |                                                                                                                                                                                                                                                                                                                                                                                                                                                                                                                                                                                                                                                                                                                                                                                                                                                                                                                                                                                                                                                                                                                                                                                                                                                                                                                                                                                                                                                                                                                                                                                                                                                                                                                                                                                                                                                                                                                                                                                                                                                                                                                                |                                                                  |  |
| APPROVED BY: Conditions of Approval (if any)                                 | TITLE Compliance Officer                                                                                                                                                                                                                                                                                                                                                                                                                                                                                                                                                                                                                                                                                                                                                                                                                                                                                                                                                                                                                                                                                                                                                                                                                                                                                                                                                                                                                                                                                                                                                                                                                                                                                                                                                                                                                                                                                                                                                                                                                                                                                                       | A                                                                |  |
| Conditions of Approval (II ally                                              |                                                                                                                                                                                                                                                                                                                                                                                                                                                                                                                                                                                                                                                                                                                                                                                                                                                                                                                                                                                                                                                                                                                                                                                                                                                                                                                                                                                                                                                                                                                                                                                                                                                                                                                                                                                                                                                                                                                                                                                                                                                                                                                                |                                                                  |  |