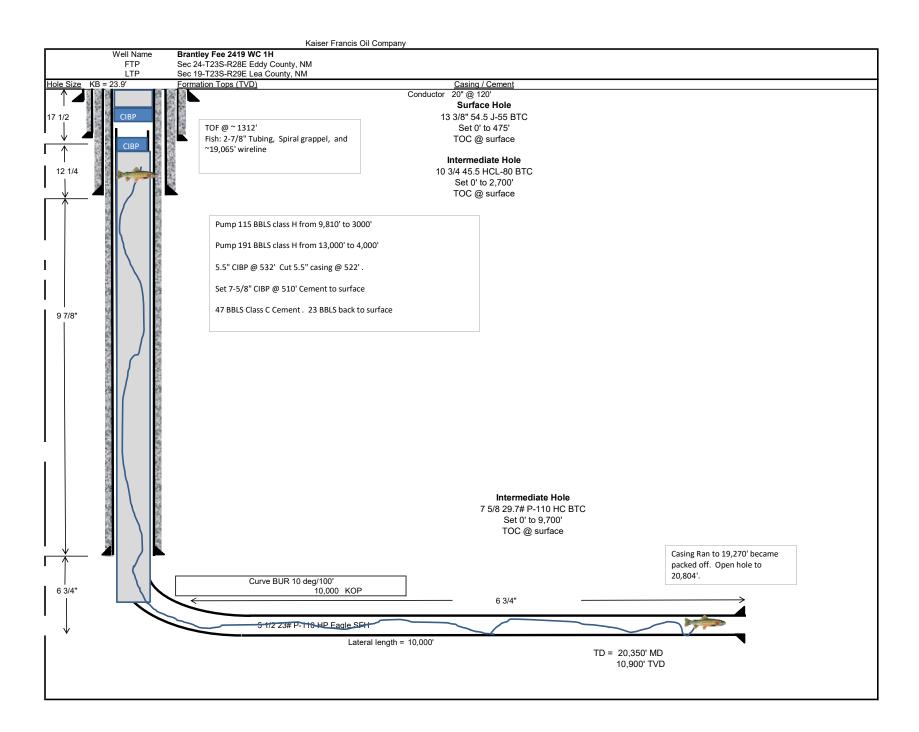

## 5-08-2021

Rig up VES to make back off in 2-7/8" tubbing at 1,312', Run 240 grain string shot to 1,312' put 2 turns to the left at 2k torque, shot charge and made a successful back off. Pull wire line from hole and rig down wire line truck.

Trip out of hole with 2-7/8 tubbing, total of 14 stds and single. Back off made were predicted.

Pick up 5.5" joint of casing and short joint to screw back into 5.5" casing and torque to 8k, Pick up to block weight and install casing cement head and iron, shut low torque valves on cement head.

## Rig up Spinnaker Cementers

PJSM with Spinnaker cement and rig team members, Test Line to 7000 psi,Set 1st Cement Plug,Pump 10 bbls @ 15ppg Power Spacer w/ Surf (15 gals of SS-3),475 sks of Class H 3.5% Gel, Mix at 14.8 ,115.9 bbls,Displace w/ 49.5 bbls of Brine,Plug set at 01:15 hour,f/ 9,810' t/ 3,000',Set 2nd Cement Plug 5 bbls and 15 ppg Power Spacer w/ 5 gals of SS-3,785 sks of Class H,3.5% Gel,Mix at 14.8,191.5 bbls,Displace w/ 84.8 bbls of Brine,Plug set 04:15 hour f/ 13,000' t/ 4,000'

Shut in and Wait on Cement & Monitor Well

5-09-2021

Wait on Cement 4 hrs for compressive strength and monitor well on annulus and inside 5.5" production casing.

Bleed off 5.5" production casing to 0 psi and received 1/4 bbl back at cement truck. No additional flow.

Rig down cement head and iron to casing. Rig up VES wire line lubricator and wire line sheaves. Run 5.5" cast iron bridge plug in hole and tag up at 533'. Set bridge plug at 532'. Set bridge plug and pull wire line from pipe.

Test 5.5" bridge plug to 500 psi for 30 min. Test good.

Make up VES casing cutter and run casing cutter in hole and make cut at 522', Pull wire line from hole. Rig down wire line truck.

Rig up Summit casing crew and lay down 522' of 5.5" production casing. Rig down Summit casing crew.

Rig up VES wire line truck and Run 7-5/8" guage ring run to planned setting depth of 510'. Run 7-5/8" bridge plug and set at 510'. Pull wire line and rig down VES wire line truck.

Test 7-5/8" Bridge plug to 500 psi for 30 min.

Run 2 stds of 2-7/8" tubing in hole and make up pump in swedge in top, Pump cement plug #3 in 2-7/8" tubing on top of bridge plugs and all way back to surface. Pump 5 bbls of fresh water and follow with 200 sacks (47 bbls) Class C cement at 14.8 ppg at 1.32 cubic feet per sack yield with 6.32 gal per sack. Displace with 1.5 bbls fresh water to balance cement plug. Received 23 bbls cement back to surface. TOOH with 2-7/8" tubing.

Pull 2 stds of tubing from plug #3 out of hole and rack in derrick.

Lay down 2-7/8" tubing from derrick.

Nipple down BOP's and cut well head off conductor and casing strings.

Cut off well head and weld on abandonment cap with state required information.