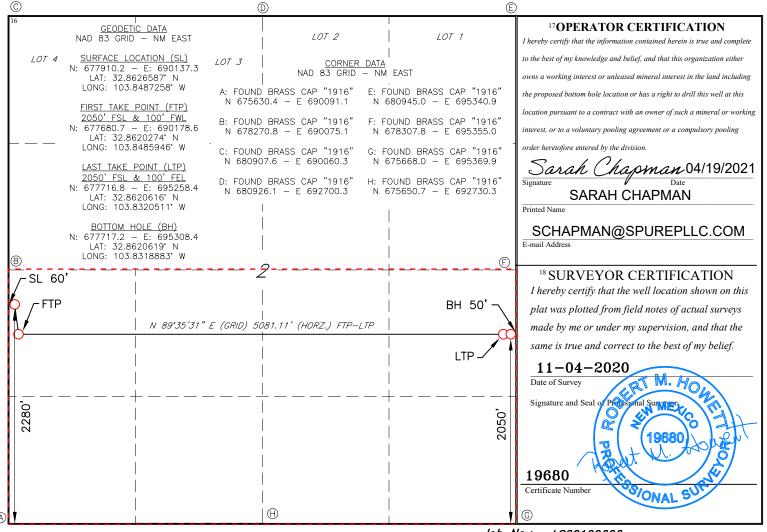

•

1625 N. French Dr., Hobbs, NM 88240

District I

Form C-102

| 23 K. French Dr., Hoot<br>oone: (575) 393-6161 F<br><u>strict II</u><br>1 S. First St., Artesia, N<br>oone: (575) 748-1283 Fa<br><u>strict III</u> | ax: (575) 393-4<br>IM 88210<br>Ix: (575) 748-9 | 0720         | Energy, Minerals & Natural Resources Department<br>OIL CONSERVATION DIVISION<br>1220 South St. Francis Dr. |           |                     | Subi                            | Revised August 1, 201<br>Submit one copy to appropriate<br>District Offic |           |                                     |  |
|----------------------------------------------------------------------------------------------------------------------------------------------------|------------------------------------------------|--------------|------------------------------------------------------------------------------------------------------------|-----------|---------------------|---------------------------------|---------------------------------------------------------------------------|-----------|-------------------------------------|--|
| 00 Rio Brazos Road, A.<br>one: (505) 334-6178 Fa<br>strict IV<br>20 S. St. Francis Dr., Sa<br>one: (505) 476-3460 Fa                               | ux: (505) 334-6<br>unta Fe, NM 87              | 5170<br>7505 |                                                                                                            |           | Santa Fo            | e, NM 87505                     |                                                                           |           | AMENDED REPOR                       |  |
|                                                                                                                                                    |                                                | 7            | WELL LO                                                                                                    | OCATIO    | N AND A             | CREAGE DEDIC                    | CATION PLA                                                                | Т         |                                     |  |
|                                                                                                                                                    | 1 API Numbe                                    | r            | 2Pool Code                                                                                                 |           |                     |                                 | 3 Pool Name                                                               |           |                                     |  |
| 30-0                                                                                                                                               | 15-4769                                        | 6            | 26770                                                                                                      |           |                     | FREN; GLORIETA-YESO             |                                                                           |           |                                     |  |
| <sup>4</sup> Property Co                                                                                                                           | × 3310                                         | 00           |                                                                                                            | BIG       |                     | rty Name<br><b>TY STATE COM</b> |                                                                           |           | <sup>6</sup> Well Number <b>51H</b> |  |
| <sup>7</sup> OGRID<br><b>3289</b>                                                                                                                  |                                                |              | <sup>8 Operator Name</sup><br>SPUR ENERGY PARTNERS LLC                                                     |           |                     |                                 |                                                                           |           | <sup>9</sup> Elevation <b>3976</b>  |  |
|                                                                                                                                                    |                                                |              |                                                                                                            |           | <sup>10</sup> Surfa | ce Location                     |                                                                           |           |                                     |  |
| UL or lot no.                                                                                                                                      | Section                                        | Township     | Range                                                                                                      | Lot Idn   | Feet from the       | he North/South line             | Feet From the                                                             | East/West | t line County                       |  |
| L                                                                                                                                                  | 2                                              | 17S          | 31E                                                                                                        |           | 2280                | SOUTH                           | 60                                                                        | WES'      | T EDDY                              |  |
|                                                                                                                                                    | •                                              |              | 11 ]                                                                                                       | Bottom H  | lole Locat          | ion If Different Fr             | om Surface                                                                |           |                                     |  |
| UL or lot no.                                                                                                                                      | Section                                        | Township     | Range                                                                                                      | Lot Idn   | Feet from the       | he North/South line             | Feet from the                                                             | East/West | t line County                       |  |
| I                                                                                                                                                  | 2                                              | 17S          | 31E                                                                                                        |           | 2050                | SOUTH                           | 50                                                                        | EAS       | Г EDDY                              |  |
| <sup>12</sup> Dedicated Acre<br><b>320</b>                                                                                                         | s <sup>13</sup> Joint                          | or Infill 14 | 4 Consolidation                                                                                            | Code 15 ( | Order No.           |                                 | · · · · ·                                                                 |           |                                     |  |