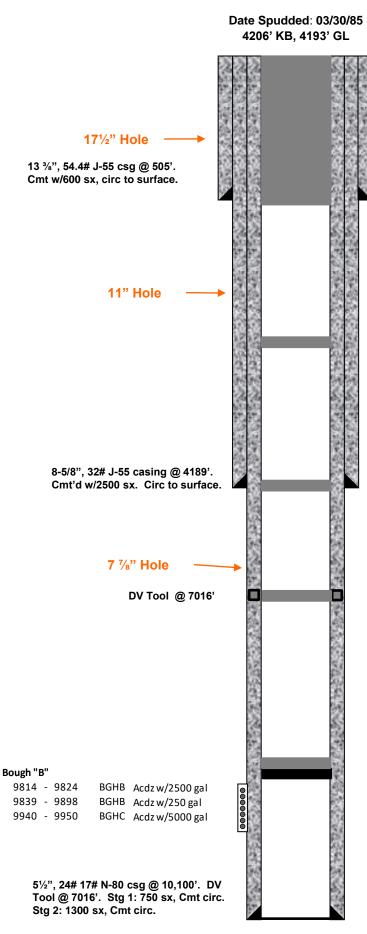

PBTD: 10,036'

1980' FNL, 2180' FEL, Sec. 14, T-14-S, R-33-E, Lea County, NM, API #30-025-29352

5. Spot 55 sx cmt @ 525' - surface.

4. Spot 25 sx cmt @ 1,900-1,750'. (Yates)

3. Spot 25 sx cmt @ 4,300-4,150'. (8 5/8" Shoe and San Andres)

2. Spot 25 sx cmt @ 7,050-6,900'. (Tubb)

1. Set 5  $\frac{1}{2}$ " CIBP @ 9,775'. Circ hole with MLF. Pressure test csg. Spot 25 sx cmt @ 9,775-9,625'.