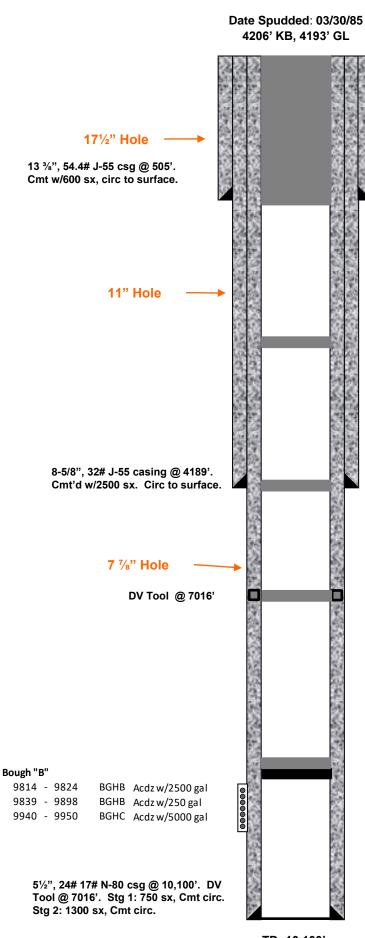

PBTD: 10,036'

1980' FNL, 2180' FEL, Sec. 14, T-14-S, R-33-E, Lea County, NM, API #30-025-29352

5. Spot 55 sx cmt @ 525' - surface.

4. Spot 25 sx cmt @ 1,900-1,750'. (Yates)

3. Spot 25 sx cmt @ 4,300-4,150'. (8 5/8" Shoe and San Andres)

2. Spot 25 sx cmt @ 7,050-6,900'. (Tubb)

1. Set 5  $\frac{1}{2}$ " CIBP @ 9,775'. Circ hole with MLF. Pressure test csg. Spot 25 sx cmt @ 9,775-9,625'.