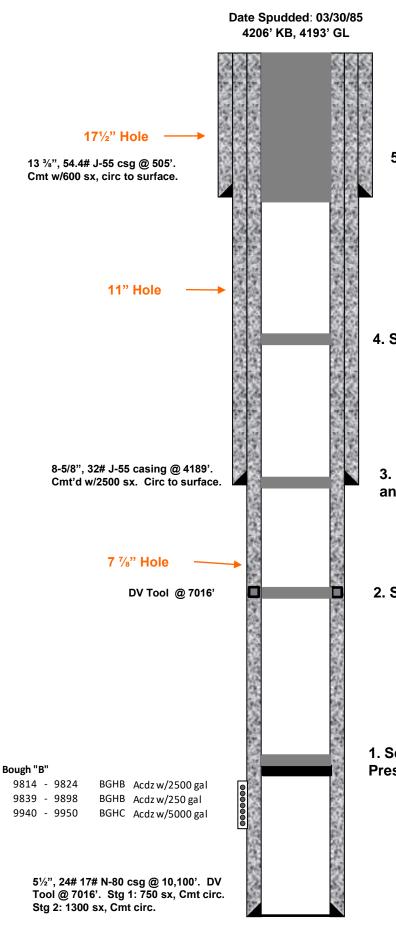

PBTD: 10,036'

1980' FNL, 2180' FEL, Sec. 14, T-14-S, R-33-E, Lea County, NM, API #30-025-29352

5. Spot 55 sx cmt @ 525' - surface.

4. Spot 25 sx cmt @ 1,900-1,750'. (Yates)

3. Spot 25 sx cmt @ 4,300-4,150'. (8 5/8" Shoe and San Andres)

2. Spot 25 sx cmt @ 7,050-6,900'. (Tubb)

1. Set 5  $\frac{1}{2}$ " CIBP @ 9,775'. Circ hole with MLF. Pressure test csg. Spot 25 sx cmt @ 9,775-9,625'.