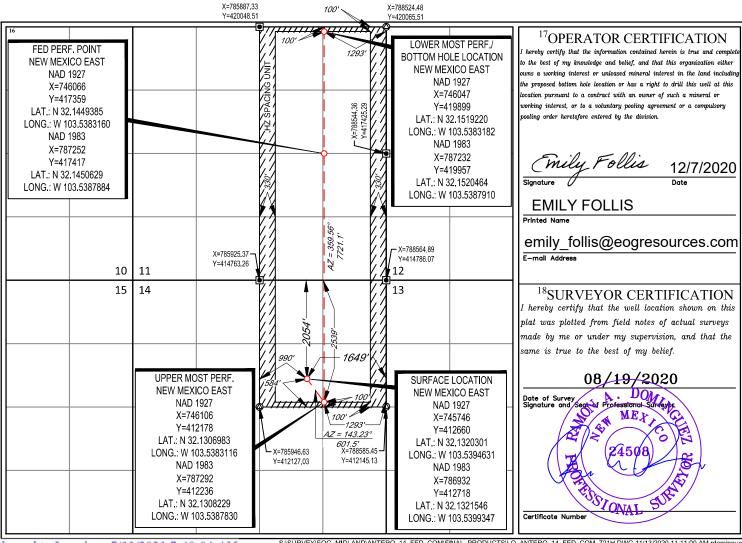

# WELL LOCATION AND ACREAGE DEDICATION PLAT

| 1                          | <sup>1</sup> API Numbe | ber <sup>2</sup> Pool Code |                            | <sup>3</sup> Pool Name |                          |  |
|----------------------------|------------------------|----------------------------|----------------------------|------------------------|--------------------------|--|
| <b>30-025-</b> 46630 98094 |                        | 98094                      | BOBCAT DRAW UPPER WOLFCAMP |                        |                          |  |
| Γ                          | ⁴Property Code         | <sup>5</sup> Pr            |                            | roperty Name           | <sup>6</sup> Well Number |  |
|                            | 326481                 |                            | ANTERO                     | 14 FED COM             | 721H                     |  |
| Γ                          | <sup>7</sup> OGRID No. |                            | <sup>8</sup> O             | perator Name           | <sup>9</sup> Elevation   |  |
| L                          | 7377                   |                            | EOG RES                    | SOURCES, INC.          | 3361'                    |  |

<sup>10</sup>Surface Location

| UL or lot no.     | Section                                                      | Township    | Range          | Lot Idn              | Feet from the | North/South line | Feet from the | East/West line | County |
|-------------------|--------------------------------------------------------------|-------------|----------------|----------------------|---------------|------------------|---------------|----------------|--------|
| G                 | 14                                                           | 25-S        | 33-E           | _                    | 2054'         | NORTH            | 1649'         | EAST           | LEA    |
|                   | <sup>11</sup> Bottom Hole Location If Different From Surface |             |                |                      |               |                  |               |                |        |
| UL or lot no.     | Section                                                      | Township    | Range          | Lot Idn              | Feet from the | North/South line | Feet from the | East/West line | County |
| A                 | 11                                                           | 25-S        | 33-E           | _                    | 100'          | NORTH            | 1293'         | EAST           | LEA    |
| 12Dedicated Acres | <sup>13</sup> Joint or l                                     | Infill 14Co | nsolidation Co | de <sup>15</sup> Ord | er No.        |                  |               |                |        |
| 480.00            |                                                              |             |                |                      |               |                  |               |                |        |
|                   |                                                              |             |                |                      |               |                  |               |                |        |

No allowable will be assigned to this completion until all interests have been consolidated or a non-standard unit has been approved by the division.

Released to Imaging: 7/13/2021 7:40:04 AM

S:\SURVEY\EOG\_MIDLAND\ANTERO\_14\_FED\_COM\FINAL\_PRODUCTS\LO\_ANTERO\_14\_FED\_COM\_721H.DWG 11/13/2020 11:11:00 AM rdomingu