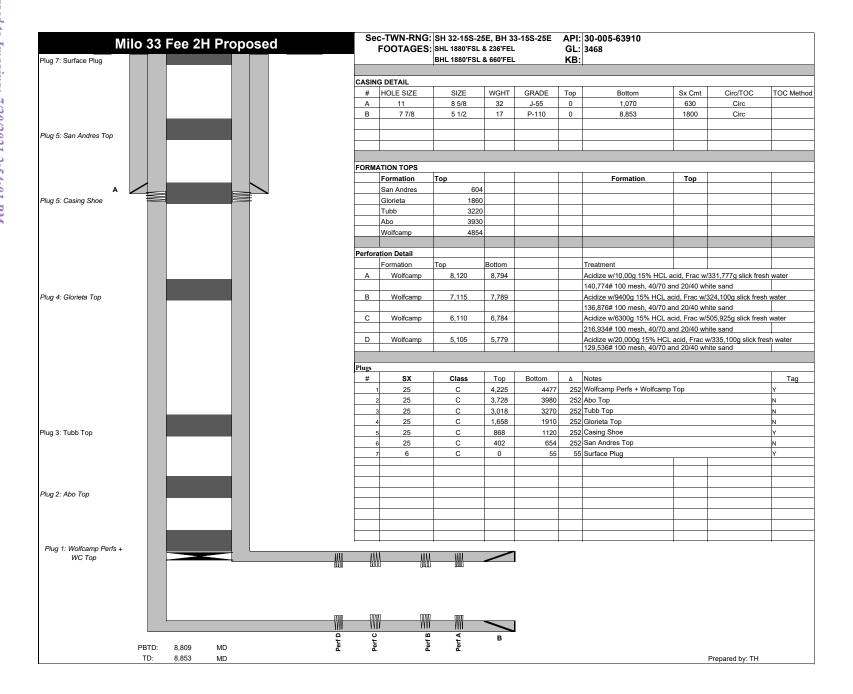

| Received by OCD: 7/8/2021 10:34:58 AM Submit 1 Copy To Appropriate District                                                                                                                                                                                                                                                                                                                                                                                                                                                                                                                                                                                                                                                                                                                                                                                                                                                                                                                                                                                                                                                                                                                                                                                                                                                                                                                                                                                                                                                                                                                                                                                                                                                                                                                                                                                                                                                                                                                                                                                                                                                              | State of New M                             | exico                |                               | Form C-103 of 8                       |  |  |  |  |
|------------------------------------------------------------------------------------------------------------------------------------------------------------------------------------------------------------------------------------------------------------------------------------------------------------------------------------------------------------------------------------------------------------------------------------------------------------------------------------------------------------------------------------------------------------------------------------------------------------------------------------------------------------------------------------------------------------------------------------------------------------------------------------------------------------------------------------------------------------------------------------------------------------------------------------------------------------------------------------------------------------------------------------------------------------------------------------------------------------------------------------------------------------------------------------------------------------------------------------------------------------------------------------------------------------------------------------------------------------------------------------------------------------------------------------------------------------------------------------------------------------------------------------------------------------------------------------------------------------------------------------------------------------------------------------------------------------------------------------------------------------------------------------------------------------------------------------------------------------------------------------------------------------------------------------------------------------------------------------------------------------------------------------------------------------------------------------------------------------------------------------------|--------------------------------------------|----------------------|-------------------------------|---------------------------------------|--|--|--|--|
| Office                                                                                                                                                                                                                                                                                                                                                                                                                                                                                                                                                                                                                                                                                                                                                                                                                                                                                                                                                                                                                                                                                                                                                                                                                                                                                                                                                                                                                                                                                                                                                                                                                                                                                                                                                                                                                                                                                                                                                                                                                                                                                                                                   | Energy, Minerals and Nat                   | ural Resources       | WELL API NO.                  | Revised July 18, 2013                 |  |  |  |  |
| <u>District I</u> – (575) 393-6161<br>1625 N. French Dr., Hobbs, NM 88240                                                                                                                                                                                                                                                                                                                                                                                                                                                                                                                                                                                                                                                                                                                                                                                                                                                                                                                                                                                                                                                                                                                                                                                                                                                                                                                                                                                                                                                                                                                                                                                                                                                                                                                                                                                                                                                                                                                                                                                                                                                                |                                            |                      | 30-005-63910                  |                                       |  |  |  |  |
| <u>District II</u> – (575) 748-1283                                                                                                                                                                                                                                                                                                                                                                                                                                                                                                                                                                                                                                                                                                                                                                                                                                                                                                                                                                                                                                                                                                                                                                                                                                                                                                                                                                                                                                                                                                                                                                                                                                                                                                                                                                                                                                                                                                                                                                                                                                                                                                      | OIL CONSERVATION                           |                      | 5. Indicate Type of Lease     |                                       |  |  |  |  |
| 811 S. First St., Artesia, NM 88210<br>District III – (505) 334-6178                                                                                                                                                                                                                                                                                                                                                                                                                                                                                                                                                                                                                                                                                                                                                                                                                                                                                                                                                                                                                                                                                                                                                                                                                                                                                                                                                                                                                                                                                                                                                                                                                                                                                                                                                                                                                                                                                                                                                                                                                                                                     | 1220 South St. Fra                         |                      | STATE FEE                     |                                       |  |  |  |  |
| 1000 Rio Brazos Rd., Aztec, NM 87410                                                                                                                                                                                                                                                                                                                                                                                                                                                                                                                                                                                                                                                                                                                                                                                                                                                                                                                                                                                                                                                                                                                                                                                                                                                                                                                                                                                                                                                                                                                                                                                                                                                                                                                                                                                                                                                                                                                                                                                                                                                                                                     | Santa Fe, NM 8                             | 7505                 | 6. State Oil & Gas Lease No.  |                                       |  |  |  |  |
| <u>District IV</u> – (505) 476-3460<br>1220 S. St. Francis Dr., Santa Fe, NM                                                                                                                                                                                                                                                                                                                                                                                                                                                                                                                                                                                                                                                                                                                                                                                                                                                                                                                                                                                                                                                                                                                                                                                                                                                                                                                                                                                                                                                                                                                                                                                                                                                                                                                                                                                                                                                                                                                                                                                                                                                             |                                            |                      |                               |                                       |  |  |  |  |
| 87505<br>SUNDRY NOTICES A                                                                                                                                                                                                                                                                                                                                                                                                                                                                                                                                                                                                                                                                                                                                                                                                                                                                                                                                                                                                                                                                                                                                                                                                                                                                                                                                                                                                                                                                                                                                                                                                                                                                                                                                                                                                                                                                                                                                                                                                                                                                                                                | AND REPORTS ON WELL                        | S                    | 7. Lease Name or Uni          | t Agreement Name                      |  |  |  |  |
| (DO NOT USE THIS FORM FOR PROPOSALS TO DRILL OR TO DEEPEN OR PLUG BACK TO A DIFFERENT RESERVOIR. USE "APPLICATION FOR PERMIT" (FORM C-101) FOR SUCH                                                                                                                                                                                                                                                                                                                                                                                                                                                                                                                                                                                                                                                                                                                                                                                                                                                                                                                                                                                                                                                                                                                                                                                                                                                                                                                                                                                                                                                                                                                                                                                                                                                                                                                                                                                                                                                                                                                                                                                      |                                            |                      | Milo 33 Fee                   | 8                                     |  |  |  |  |
| PROPOSALS.)                                                                                                                                                                                                                                                                                                                                                                                                                                                                                                                                                                                                                                                                                                                                                                                                                                                                                                                                                                                                                                                                                                                                                                                                                                                                                                                                                                                                                                                                                                                                                                                                                                                                                                                                                                                                                                                                                                                                                                                                                                                                                                                              | 8. Well Number<br>2H                       |                      |                               |                                       |  |  |  |  |
|                                                                                                                                                                                                                                                                                                                                                                                                                                                                                                                                                                                                                                                                                                                                                                                                                                                                                                                                                                                                                                                                                                                                                                                                                                                                                                                                                                                                                                                                                                                                                                                                                                                                                                                                                                                                                                                                                                                                                                                                                                                                                                                                          |                                            |                      |                               |                                       |  |  |  |  |
| 2. Name of Operator                                                                                                                                                                                                                                                                                                                                                                                                                                                                                                                                                                                                                                                                                                                                                                                                                                                                                                                                                                                                                                                                                                                                                                                                                                                                                                                                                                                                                                                                                                                                                                                                                                                                                                                                                                                                                                                                                                                                                                                                                                                                                                                      |                                            |                      | 9. OGRID Number               |                                       |  |  |  |  |
| EOG Resources, Inc. 3. Address of Operator                                                                                                                                                                                                                                                                                                                                                                                                                                                                                                                                                                                                                                                                                                                                                                                                                                                                                                                                                                                                                                                                                                                                                                                                                                                                                                                                                                                                                                                                                                                                                                                                                                                                                                                                                                                                                                                                                                                                                                                                                                                                                               |                                            |                      | 7377 10. Pool name or Wildcat |                                       |  |  |  |  |
|                                                                                                                                                                                                                                                                                                                                                                                                                                                                                                                                                                                                                                                                                                                                                                                                                                                                                                                                                                                                                                                                                                                                                                                                                                                                                                                                                                                                                                                                                                                                                                                                                                                                                                                                                                                                                                                                                                                                                                                                                                                                                                                                          | 104 South Fourth Street, Artesia, NM 88210 |                      |                               |                                       |  |  |  |  |
| 4. Well Location                                                                                                                                                                                                                                                                                                                                                                                                                                                                                                                                                                                                                                                                                                                                                                                                                                                                                                                                                                                                                                                                                                                                                                                                                                                                                                                                                                                                                                                                                                                                                                                                                                                                                                                                                                                                                                                                                                                                                                                                                                                                                                                         |                                            |                      |                               |                                       |  |  |  |  |
|                                                                                                                                                                                                                                                                                                                                                                                                                                                                                                                                                                                                                                                                                                                                                                                                                                                                                                                                                                                                                                                                                                                                                                                                                                                                                                                                                                                                                                                                                                                                                                                                                                                                                                                                                                                                                                                                                                                                                                                                                                                                                                                                          | feet from the South                        | line and             | feet from the                 | <u>East</u> line                      |  |  |  |  |
| Section 32                                                                                                                                                                                                                                                                                                                                                                                                                                                                                                                                                                                                                                                                                                                                                                                                                                                                                                                                                                                                                                                                                                                                                                                                                                                                                                                                                                                                                                                                                                                                                                                                                                                                                                                                                                                                                                                                                                                                                                                                                                                                                                                               | Township 15S Ra                            | ange 25E             | NMPM Chaves                   | County                                |  |  |  |  |
| 11.                                                                                                                                                                                                                                                                                                                                                                                                                                                                                                                                                                                                                                                                                                                                                                                                                                                                                                                                                                                                                                                                                                                                                                                                                                                                                                                                                                                                                                                                                                                                                                                                                                                                                                                                                                                                                                                                                                                                                                                                                                                                                                                                      | Elevation (Show whether DI                 |                      | )                             |                                       |  |  |  |  |
|                                                                                                                                                                                                                                                                                                                                                                                                                                                                                                                                                                                                                                                                                                                                                                                                                                                                                                                                                                                                                                                                                                                                                                                                                                                                                                                                                                                                                                                                                                                                                                                                                                                                                                                                                                                                                                                                                                                                                                                                                                                                                                                                          | 3459                                       | 9'GR                 |                               |                                       |  |  |  |  |
| 12. Check Appro                                                                                                                                                                                                                                                                                                                                                                                                                                                                                                                                                                                                                                                                                                                                                                                                                                                                                                                                                                                                                                                                                                                                                                                                                                                                                                                                                                                                                                                                                                                                                                                                                                                                                                                                                                                                                                                                                                                                                                                                                                                                                                                          | priate Box to Indicate N                   | Nature of Notice,    | Report or Other Data          | a                                     |  |  |  |  |
| NOTICE OF INTEN                                                                                                                                                                                                                                                                                                                                                                                                                                                                                                                                                                                                                                                                                                                                                                                                                                                                                                                                                                                                                                                                                                                                                                                                                                                                                                                                                                                                                                                                                                                                                                                                                                                                                                                                                                                                                                                                                                                                                                                                                                                                                                                          | _                                          |                      | SEQUENT REPOR                 |                                       |  |  |  |  |
|                                                                                                                                                                                                                                                                                                                                                                                                                                                                                                                                                                                                                                                                                                                                                                                                                                                                                                                                                                                                                                                                                                                                                                                                                                                                                                                                                                                                                                                                                                                                                                                                                                                                                                                                                                                                                                                                                                                                                                                                                                                                                                                                          | IG AND ABANDON ⊠                           | REMEDIAL WOR         | <del>_</del>                  |                                       |  |  |  |  |
| <del></del>                                                                                                                                                                                                                                                                                                                                                                                                                                                                                                                                                                                                                                                                                                                                                                                                                                                                                                                                                                                                                                                                                                                                                                                                                                                                                                                                                                                                                                                                                                                                                                                                                                                                                                                                                                                                                                                                                                                                                                                                                                                                                                                              | ANGE PLANS   _TIPLE COMPL                  | COMMENCE DR          | ILLING OPNS. P AND A          |                                       |  |  |  |  |
| DOWNHOLE COMMINGLE                                                                                                                                                                                                                                                                                                                                                                                                                                                                                                                                                                                                                                                                                                                                                                                                                                                                                                                                                                                                                                                                                                                                                                                                                                                                                                                                                                                                                                                                                                                                                                                                                                                                                                                                                                                                                                                                                                                                                                                                                                                                                                                       |                                            | CASING/CEIVIEN       | T JOB 📙                       |                                       |  |  |  |  |
| CLOSED-LOOP SYSTEM                                                                                                                                                                                                                                                                                                                                                                                                                                                                                                                                                                                                                                                                                                                                                                                                                                                                                                                                                                                                                                                                                                                                                                                                                                                                                                                                                                                                                                                                                                                                                                                                                                                                                                                                                                                                                                                                                                                                                                                                                                                                                                                       |                                            |                      | Notify OCD 24 hrs. prior      | to any work                           |  |  |  |  |
| OTHER:                                                                                                                                                                                                                                                                                                                                                                                                                                                                                                                                                                                                                                                                                                                                                                                                                                                                                                                                                                                                                                                                                                                                                                                                                                                                                                                                                                                                                                                                                                                                                                                                                                                                                                                                                                                                                                                                                                                                                                                                                                                                                                                                   |                                            | OTHER:               | done                          |                                       |  |  |  |  |
| 13. Describe proposed or completed of starting any proposed work). S                                                                                                                                                                                                                                                                                                                                                                                                                                                                                                                                                                                                                                                                                                                                                                                                                                                                                                                                                                                                                                                                                                                                                                                                                                                                                                                                                                                                                                                                                                                                                                                                                                                                                                                                                                                                                                                                                                                                                                                                                                                                     |                                            |                      |                               |                                       |  |  |  |  |
| proposed completion or recomple                                                                                                                                                                                                                                                                                                                                                                                                                                                                                                                                                                                                                                                                                                                                                                                                                                                                                                                                                                                                                                                                                                                                                                                                                                                                                                                                                                                                                                                                                                                                                                                                                                                                                                                                                                                                                                                                                                                                                                                                                                                                                                          | tion.                                      |                      |                               |                                       |  |  |  |  |
| EOG Resources, Inc. plans to plug and abanc                                                                                                                                                                                                                                                                                                                                                                                                                                                                                                                                                                                                                                                                                                                                                                                                                                                                                                                                                                                                                                                                                                                                                                                                                                                                                                                                                                                                                                                                                                                                                                                                                                                                                                                                                                                                                                                                                                                                                                                                                                                                                              | lon this well as follows:                  |                      |                               |                                       |  |  |  |  |
| EOO Resources, Inc. plans to plug and abanc                                                                                                                                                                                                                                                                                                                                                                                                                                                                                                                                                                                                                                                                                                                                                                                                                                                                                                                                                                                                                                                                                                                                                                                                                                                                                                                                                                                                                                                                                                                                                                                                                                                                                                                                                                                                                                                                                                                                                                                                                                                                                              | ion uns wen as follows.                    |                      |                               |                                       |  |  |  |  |
| 1. MIRU all safety equipment as needed. N                                                                                                                                                                                                                                                                                                                                                                                                                                                                                                                                                                                                                                                                                                                                                                                                                                                                                                                                                                                                                                                                                                                                                                                                                                                                                                                                                                                                                                                                                                                                                                                                                                                                                                                                                                                                                                                                                                                                                                                                                                                                                                |                                            |                      |                               |                                       |  |  |  |  |
| 2. Set a CIBP at 4477' with 25 sx Class "C                                                                                                                                                                                                                                                                                                                                                                                                                                                                                                                                                                                                                                                                                                                                                                                                                                                                                                                                                                                                                                                                                                                                                                                                                                                                                                                                                                                                                                                                                                                                                                                                                                                                                                                                                                                                                                                                                                                                                                                                                                                                                               |                                            |                      | ver Wolfcamp perfs and top    | ).                                    |  |  |  |  |
| <ul><li>3. Spot a 25 sx Class "C" cement plug from</li><li>4. Spot a 25 sx Class "C" cement plug from</li></ul>                                                                                                                                                                                                                                                                                                                                                                                                                                                                                                                                                                                                                                                                                                                                                                                                                                                                                                                                                                                                                                                                                                                                                                                                                                                                                                                                                                                                                                                                                                                                                                                                                                                                                                                                                                                                                                                                                                                                                                                                                          |                                            |                      |                               |                                       |  |  |  |  |
| 5. Spot a 25 sx Class "C" cement plug from                                                                                                                                                                                                                                                                                                                                                                                                                                                                                                                                                                                                                                                                                                                                                                                                                                                                                                                                                                                                                                                                                                                                                                                                                                                                                                                                                                                                                                                                                                                                                                                                                                                                                                                                                                                                                                                                                                                                                                                                                                                                                               | n 1910'-1658'. This will cover             | Glorieta top.        |                               |                                       |  |  |  |  |
| <ul><li>6. Perforate at 1120'. Spot a 25 sx Class "C</li><li>7. Spot a 25 sx Class "C" cement plug from the spot a 25 sx Class "C" cement plug from the spot a 25 sx Class "C" cement plug from the spot a 25 sx Class "C" cement plug from the spot a 25 sx Class "C" cement plug from the spot a 25 sx Class "C" cement plug from the spot a 25 sx Class "C" cement plug from the spot a 25 sx Class "C" cement plug from the spot a 25 sx Class "C" cement plug from the spot a 25 sx Class "C" cement plug from the spot a 25 sx Class "C" cement plug from the spot a 25 sx Class "C" cement plug from the spot a 25 sx Class "C" cement plug from the spot a 25 sx Class "C" cement plug from the spot a 25 sx Class "C" cement plug from the spot a 25 sx Class "C" cement plug from the spot a 25 sx Class "C" cement plug from the spot a 25 sx Class "C" cement plug from the spot a 25 sx Class "C" cement plug from the spot a 25 sx Class "C" cement plug from the spot a 25 sx Class "C" cement plug from the spot a 25 sx Class "C" cement plug from the spot a 25 sx Class "C" cement plug from the spot a 25 sx Class "C" cement plug from the spot a 25 sx Class "C" cement plug from the spot a 25 sx Class "C" cement plug from the spot a 25 sx Class "C" cement plug from the spot a 25 sx Class "C" cement plug from the spot a 25 sx Class "C" cement plug from the spot a 25 sx Class "C" cement plug from the spot a 25 sx Class "C" cement plug from the spot a 25 sx Class "C" cement plug from the spot a 25 sx Class "C" cement plug from the spot a 25 sx Class "C" cement plug from the spot a 25 sx Class "C" cement plug from the spot a 25 sx Class "C" cement plug from the spot a 25 sx Class "C" cement plug from the spot a 25 sx Class "C" cement plug from the spot a 25 sx Class "C" cement plug from the spot a 25 sx Class "C" cement plug from the spot a 25 sx Class "C" cement plug from the spot a 25 sx Class "C" cement plug from the spot a 25 sx Class "C" cement plug from the spot a 25 sx Class "C" cement plug from the spot a 25 sx Class "C" cement plug from the sp</li></ul> |                                            |                      | will cover casing shoe.       |                                       |  |  |  |  |
| 8. Spot a 6 sx Class "C" cement plug from                                                                                                                                                                                                                                                                                                                                                                                                                                                                                                                                                                                                                                                                                                                                                                                                                                                                                                                                                                                                                                                                                                                                                                                                                                                                                                                                                                                                                                                                                                                                                                                                                                                                                                                                                                                                                                                                                                                                                                                                                                                                                                |                                            |                      |                               |                                       |  |  |  |  |
| 9. Cut off wellhead and install dry hole ma                                                                                                                                                                                                                                                                                                                                                                                                                                                                                                                                                                                                                                                                                                                                                                                                                                                                                                                                                                                                                                                                                                                                                                                                                                                                                                                                                                                                                                                                                                                                                                                                                                                                                                                                                                                                                                                                                                                                                                                                                                                                                              | arker. Clean location as per regu          | ılated.              |                               |                                       |  |  |  |  |
| W 111 1 2 4 1 1                                                                                                                                                                                                                                                                                                                                                                                                                                                                                                                                                                                                                                                                                                                                                                                                                                                                                                                                                                                                                                                                                                                                                                                                                                                                                                                                                                                                                                                                                                                                                                                                                                                                                                                                                                                                                                                                                                                                                                                                                                                                                                                          |                                            |                      |                               |                                       |  |  |  |  |
| Wellbore schematics attached.                                                                                                                                                                                                                                                                                                                                                                                                                                                                                                                                                                                                                                                                                                                                                                                                                                                                                                                                                                                                                                                                                                                                                                                                                                                                                                                                                                                                                                                                                                                                                                                                                                                                                                                                                                                                                                                                                                                                                                                                                                                                                                            |                                            |                      |                               |                                       |  |  |  |  |
|                                                                                                                                                                                                                                                                                                                                                                                                                                                                                                                                                                                                                                                                                                                                                                                                                                                                                                                                                                                                                                                                                                                                                                                                                                                                                                                                                                                                                                                                                                                                                                                                                                                                                                                                                                                                                                                                                                                                                                                                                                                                                                                                          |                                            |                      |                               |                                       |  |  |  |  |
| Spud Date:                                                                                                                                                                                                                                                                                                                                                                                                                                                                                                                                                                                                                                                                                                                                                                                                                                                                                                                                                                                                                                                                                                                                                                                                                                                                                                                                                                                                                                                                                                                                                                                                                                                                                                                                                                                                                                                                                                                                                                                                                                                                                                                               | Rig Release D                              | Pate:                |                               |                                       |  |  |  |  |
| ****OFF ATTACHED COAL                                                                                                                                                                                                                                                                                                                                                                                                                                                                                                                                                                                                                                                                                                                                                                                                                                                                                                                                                                                                                                                                                                                                                                                                                                                                                                                                                                                                                                                                                                                                                                                                                                                                                                                                                                                                                                                                                                                                                                                                                                                                                                                    | ****                                       |                      | 7/40/0000                     |                                       |  |  |  |  |
| ****SEE ATTACHED COA                                                                                                                                                                                                                                                                                                                                                                                                                                                                                                                                                                                                                                                                                                                                                                                                                                                                                                                                                                                                                                                                                                                                                                                                                                                                                                                                                                                                                                                                                                                                                                                                                                                                                                                                                                                                                                                                                                                                                                                                                                                                                                                     |                                            | Must be plugged      | •                             |                                       |  |  |  |  |
| I hereby certify that the information above                                                                                                                                                                                                                                                                                                                                                                                                                                                                                                                                                                                                                                                                                                                                                                                                                                                                                                                                                                                                                                                                                                                                                                                                                                                                                                                                                                                                                                                                                                                                                                                                                                                                                                                                                                                                                                                                                                                                                                                                                                                                                              | is true and complete to the b              | est of my knowledg   | e and belief.                 |                                       |  |  |  |  |
| signature <u>Tina Huerta</u>                                                                                                                                                                                                                                                                                                                                                                                                                                                                                                                                                                                                                                                                                                                                                                                                                                                                                                                                                                                                                                                                                                                                                                                                                                                                                                                                                                                                                                                                                                                                                                                                                                                                                                                                                                                                                                                                                                                                                                                                                                                                                                             | TITLE <u>R</u>                             | egulatory Specialist | DATEJuly 8, 202               | <u>21</u>                             |  |  |  |  |
| Type or print name Tina Huerta For State Use Only                                                                                                                                                                                                                                                                                                                                                                                                                                                                                                                                                                                                                                                                                                                                                                                                                                                                                                                                                                                                                                                                                                                                                                                                                                                                                                                                                                                                                                                                                                                                                                                                                                                                                                                                                                                                                                                                                                                                                                                                                                                                                        | E-mail address: <u>t</u>                   | ina huerta@eogreso   | purces.com PHONE              | : <u>575-748-4168</u>                 |  |  |  |  |
| APPROVED BY:                                                                                                                                                                                                                                                                                                                                                                                                                                                                                                                                                                                                                                                                                                                                                                                                                                                                                                                                                                                                                                                                                                                                                                                                                                                                                                                                                                                                                                                                                                                                                                                                                                                                                                                                                                                                                                                                                                                                                                                                                                                                                                                             | TITLE                                      | Staff Man            | iger DATE                     | 7/16/2021                             |  |  |  |  |
| MITKUYEDDI.                                                                                                                                                                                                                                                                                                                                                                                                                                                                                                                                                                                                                                                                                                                                                                                                                                                                                                                                                                                                                                                                                                                                                                                                                                                                                                                                                                                                                                                                                                                                                                                                                                                                                                                                                                                                                                                                                                                                                                                                                                                                                                                              | IIILE                                      | / Y)                 | //DATE_                       | · · · · · · · · · · · · · · · · · · · |  |  |  |  |