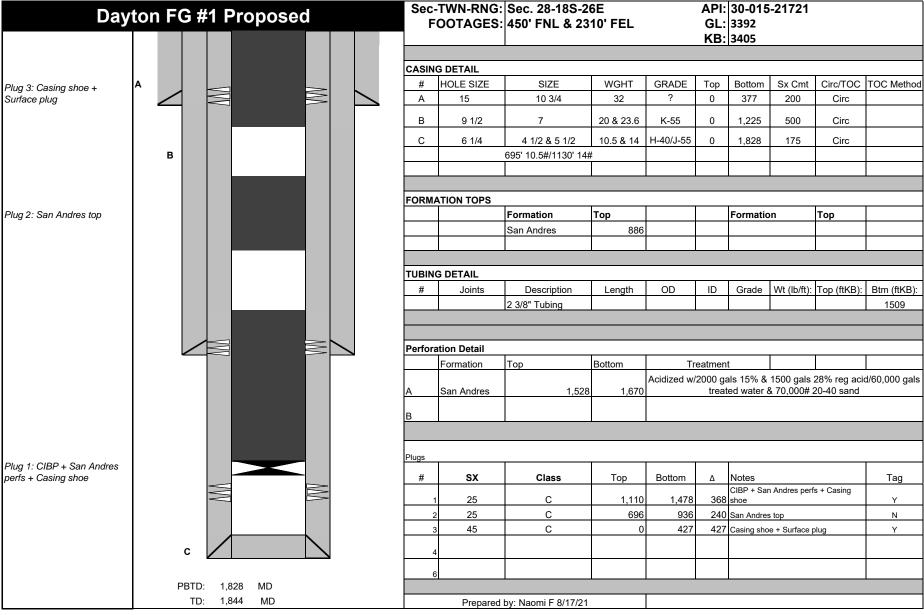

#### OCD - Southern District

The following is a guide or checklist in preparation of a plugging program, this is not all inclusive and care must be exercised in establishing special plugging programs in unique and unusual cases, Notify NMOCD District Office II at (575)-748-1283 at least 24 hours before beginning work. After MIRU rig will remain on well until it is plugged to surface. OCD is to be notified before rig down. Company representative will be on location during plugging procedures.