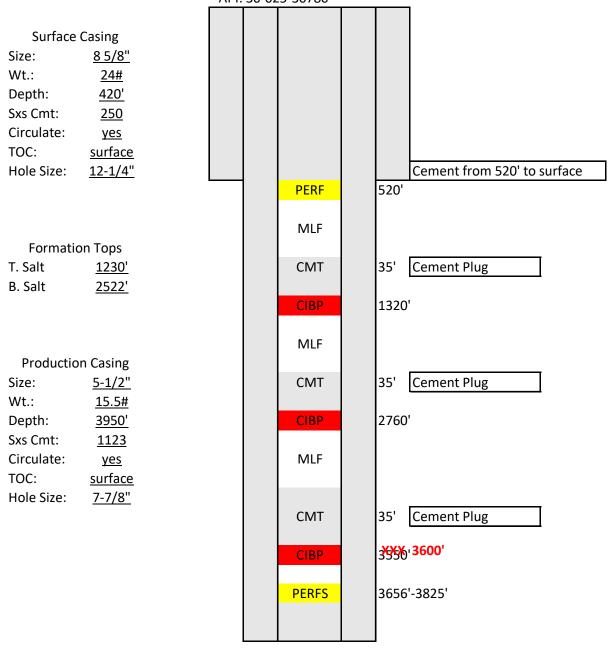

# WELLBORE DIAGRAM WEST DOLLARHIDE QUEEN SAND UNIT #155 CURRENT

API: 30-025-30780

|                                                                  |                                                      |  | <br>  |             |
|------------------------------------------------------------------|------------------------------------------------------|--|-------|-------------|
| Surface Size: Wt.: Depth: Sxs Cmt: Circulate: TOC: Hole Size:    | Casing  8 5/8"  24#  420'  250  yes  surface 12-1/4" |  |       |             |
| Formation<br>T. Salt<br>B. Salt                                  | on Tops<br><u>1230'</u><br><u>2522'</u>              |  |       |             |
| Production Size: Wt.: Depth: Sxs Cmt: Circulate: TOC: Hole Size: | on Casing 5-1/2" 15.5# 3950' 1123 yes surface 7-7/8" |  |       |             |
|                                                                  |                                                      |  | PERFS | 3656'-3825' |
|                                                                  |                                                      |  |       |             |

### WELLBORE DIAGRAM WEST DOLLARHIDE QUEEN SAND UNIT #155 PROPOSED

API: 30-025-30780