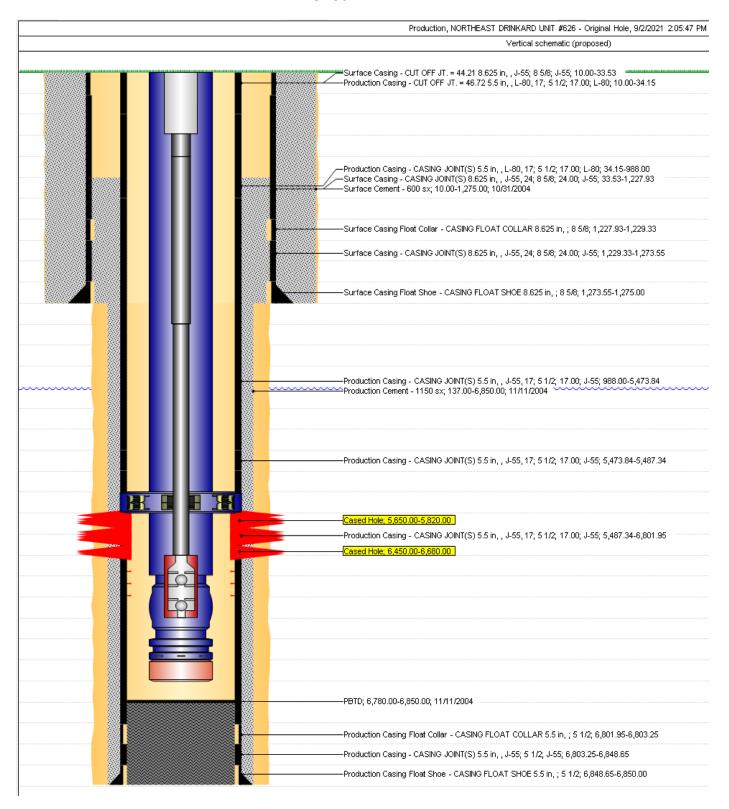

### **CURRENT WBD**

Production, NORTHEAST DRINKARD UNIT #626 - Original Hole, 9/2/2021 2:03:02 PM Vertical schematic (actual) 1,275.00; Depth Plug Drilled Out To:
Fluid: Displacement Fluid, Class: ,Amount , Yield , Dens:
Fluid: Work Fluid, Class: ,Amount , Yield , Dens:
Fluid: Work Fluid, Class: ,Amount , Yield , Dens:
Fluid: Cement Slurry, Class: CLASS C, Amount: 400sacks, Yield: 1.88ft/sack, Dens: 12.70lb/gal
Fluid: Cement Slurry, Class: CLASS C, Amount: 200sacks, Yield: 1.35ft/sack, Dens: 14.80lb/gal -12 1/4 in -Surface; 8 5/8 in; J-55; 24.00 lb/ft; 1,275.00 ftKB 6,850.00; Depth Plug Drilled Out To:
Fluid: Displacement Fluid; Class: ,Amount: , Yield: ,Dens: =
Fluid: Mud in Hole, Class: ,Amount: , Yield: ,Dens: =
Fluid: Cement Slurry, Class: CLASS C,Amount: 750sacks, Yield: 2.44ff 7 7/8 in

### **PROPOSED WBD**

District I
1625 N. French Dr., Hobbs, NM 88240
Phone: (575) 393-6161 Fax: (575) 393-0720

District II 811 S. First St., Artesia, NM 88210 Phone:(575) 748-1283 Fax:(575) 748-9720

District III 1000 Rio Brazos Rd., Aztec, NM 87410 Phone:(505) 334-6178 Fax:(505) 334-6170