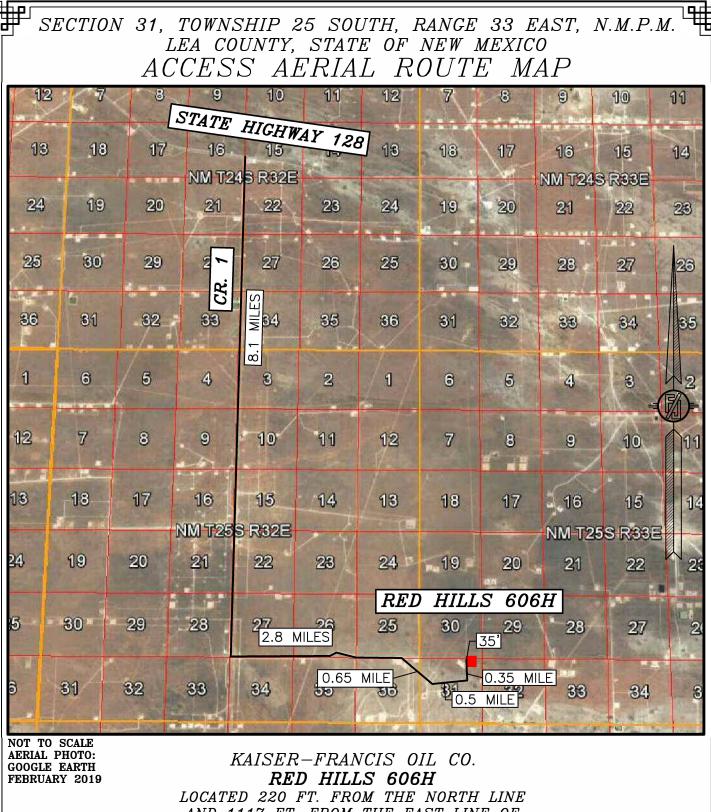

# SECTION 31, TOWNSHIP 25 SOUTH, RANGE 33 EAST, N.M.P.M. LEA COUNTY, STATE OF NEW MEXICO VICINITY MAP STATE HIGHWAY 128 JEEP RED HILLS 606H 2.8 MI 0.35 MI 0.65 MI

DISTANCES IN MILES

DIRECTIONS TO LOCATION
FROM THE INTERSECTION OF STATE HIGHWAY 128 AND CR. 1 GO
SOUTH ON CR. 1 FOR APPROX. 8.1 MILES, GO EAST ON CALICHE
LEASE ROAD APPROX. 2.8 MILES, CONTINUE SOUTHEAST ON CALICHE
LEASE ROAD APPROX. 0.65 OF A MILE, CONTINUE FAST ON CALICHE
LEASE ROAD APPROX. 0.5 OF A MILE TO BEGIN ROAD SURVEY, GO
FACT AND APPROX. 0.35 OF A MILE TO BEGIN ROAD SURVEY, GO
FACT AND APPROX. 0.35 OF A MILE TO BEGIN ROAD SURVEY, GO EAST APPROX. 35' TO THE NORTHWEST PAD CORNER FOR THIS LOCATION.