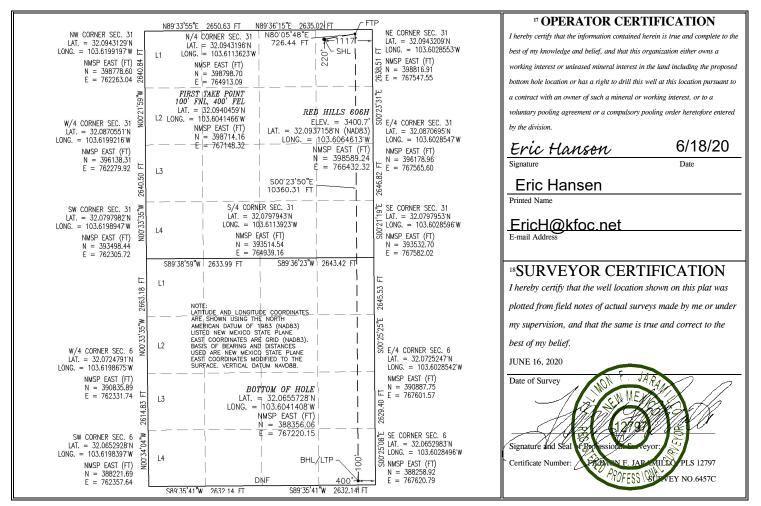

## WELL LOCATION AND ACREAGE DEDICATION PLAT

| 1                     | API Numbe | r        | <sup>2</sup> Pool Code <sup>3</sup> Pool Name     |          |               |                  |               |         |          |        |  |  |  |
|-----------------------|-----------|----------|---------------------------------------------------|----------|---------------|------------------|---------------|---------|----------|--------|--|--|--|
| 30-025                | 5-47185   | 5        |                                                   | Wolfcamp |               |                  |               |         |          |        |  |  |  |
| <sup>4</sup> Property | Code      |          | <sup>5</sup> Property Name                        |          |               |                  |               |         |          |        |  |  |  |
|                       |           |          | RED HILLS 606H                                    |          |               |                  |               |         |          |        |  |  |  |
| <sup>7</sup> OGRID    | No.       |          | <sup>8</sup> Operator Name <sup>9</sup> Elevation |          |               |                  |               |         |          |        |  |  |  |
| 12361                 |           |          | KAISER-FRANCIS OIL CO. 3400.7                     |          |               |                  |               |         |          | 3400.7 |  |  |  |
|                       |           |          | <sup>10</sup> Surface Location                    |          |               |                  |               |         |          |        |  |  |  |
| UL or lot no.         | Section   | Township | Range                                             | Lot Idn  | Feet from the | North/South line | Feet from the | East/We | est line | County |  |  |  |
| A                     | 31        | 25 S     | 5 S   33 E   220   NORTH   1117   EAS             |          |               |                  |               |         | ST       | LEA    |  |  |  |
|                       | •         | •        | 11 B                                              | ottom Ho | ole Location  | If Different Fr  | om Surface    | •       |          | •      |  |  |  |
|                       |           |          | _                                                 |          |               | ** ***           |               |         |          |        |  |  |  |

|                   | Bottom Hole Location If Different From Surface |           |               |         |               |                  |               |                |        |  |
|-------------------|------------------------------------------------|-----------|---------------|---------|---------------|------------------|---------------|----------------|--------|--|
| UL or lot no.     | Section                                        | Township  | Range         | Lot Idn | Feet from the | North/South line | Feet from the | East/West line | County |  |
| P                 | 6                                              | 26 S      | 33 E          |         | 100           | SOUTH            | 400           | EAST           | LEA    |  |
| 12 Dedicated Acre | s <sup>13</sup> Joint                          | or Infill | Consolidation | n Code  |               |                  | 15 Order No.  |                |        |  |
|                   |                                                |           |               |         |               |                  |               |                |        |  |
|                   |                                                |           |               |         |               |                  |               |                |        |  |

No allowable will be assigned to this completion until all interests have been consolidated or a non-standard unit has been approved by the division.

| Intent                 | ;                                     | As Drill            | led          |         |                    |                              |                      |                    |                         |                |                      |                |
|------------------------|---------------------------------------|---------------------|--------------|---------|--------------------|------------------------------|----------------------|--------------------|-------------------------|----------------|----------------------|----------------|
| API#                   |                                       |                     |              |         |                    |                              |                      |                    |                         |                |                      |                |
| Ope                    | rator Nar                             | ne:                 |              |         |                    | Propert                      | y Name:              |                    |                         |                |                      | Well Number    |
| KAISER-FRANCIS OIL CO. |                                       |                     |              |         |                    | F                            | RED HIL              | LS                 |                         |                |                      | 606H           |
| v: 1 0                 | · · · · · · · · · · · · · · · · · · · | (1400)              |              |         |                    |                              |                      |                    |                         |                |                      |                |
| UL                     | Off Point (                           | Township            | Range        | Lot     | Feet               | Fro                          | m N/S                | Feet               | F. F.                   | rom E/W        | County               |                |
| <b>A</b><br>Latitu     |                                       | 25S                 | 33Ĕ          |         | 220<br>Longitu     | ıde                          | ORTH                 | 111                | ./   E                  | AST            | NAD NAD              |                |
|                        | 32.09                                 | 37158               |              |         |                    | 103.6                        | 606461               | L3                 |                         |                | 83                   |                |
|                        | ake Poin                              |                     | T            |         |                    | ı                            |                      | _                  |                         |                |                      |                |
| UL<br><b>A</b>         | Section <b>31</b>                     | Township <b>25S</b> | Range<br>33E | Lot     | Feet<br><b>100</b> | Fro<br><b>N</b> (            | m N/S<br><b>DRTH</b> | Feet<br><b>400</b> | ) F                     | rom E/W<br>AST | County<br><b>LEA</b> |                |
| Latitu                 | <sup>de</sup><br><b>32.094</b>        | 0459                |              |         | Longitu            | <sup>ide</sup> <b>103.60</b> | )41466               | 6                  |                         |                | NAD<br>83            | }              |
| UL<br><b>P</b>         | Section <b>6</b>                      | Township 26S        | Range<br>33E | Lot     | Feet<br><b>100</b> | From N/                      | 'S Fee'              |                    | From E/V<br><b>EAST</b> | V Coun         | ity                  |                |
| Latitu                 |                                       | 655728              |              | •       | Longitu            |                              | 04140                | 8                  |                         | NAD            | 83                   |                |
| ls this                | well the                              | defining w          | ell for the  | : Horiz | ontal Spa          | acing Unit                   | ? [                  |                    |                         |                |                      |                |
| s this                 | well an i                             | nfill well?         |              |         |                    |                              |                      |                    |                         |                |                      |                |
|                        | I is yes p                            | olease prov         | vide API i   | f avail | able, Op           | erator Na                    | ame and              | d well             | number                  | for Def        | ining well           | for Horizontal |
| API#                   |                                       |                     |              |         |                    |                              |                      |                    |                         |                |                      |                |
| Ope                    | rator Nar                             | ne:                 | ı            |         |                    | Propert                      | y Name               | :                  |                         |                |                      | Well Number    |
|                        |                                       |                     |              |         |                    |                              |                      |                    |                         |                |                      | V7 06/20/201   |