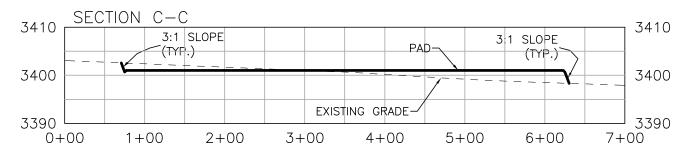

# SECTION 31, TOWNSHIP 25 SOUTH, RANGE 33 EAST, N.M.P.M. LEA COUNTY, STATE OF NEW MEXICO LOCATION VERIFICATION MAP

KAISER-FRANCIS OIL CO. RED HILLS 606H

LOCATED 220 FT. FROM THE NORTH LINE AND 1117 FT. FROM THE EAST LINE OF SECTION 31, TOWNSHIP 25 SOUTH, RANGE 33 EAST, N.M.P.M. LEA COUNTY, STATE OF NEW MEXICO

JUNE 16, 2020

SURVEY NO. 6457C

MADRON SURVEYING, INC. 301 SOUTH CANAL CARLSBAD, NEW MEXICO