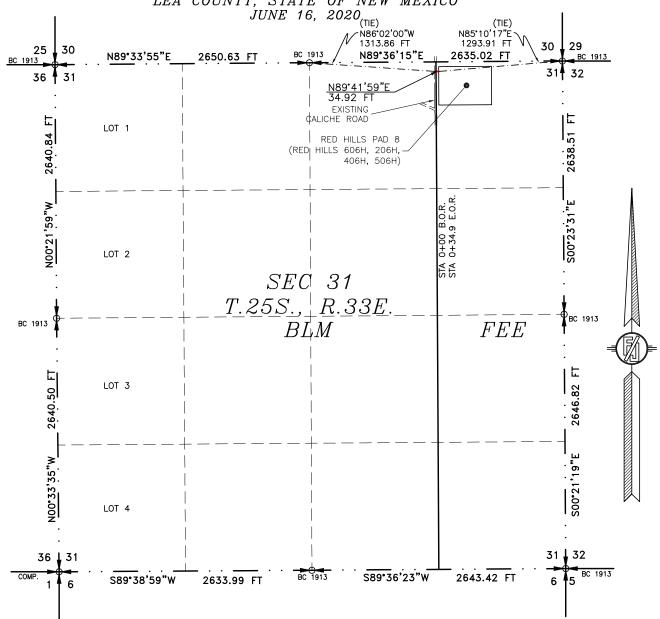

# SECTION 31, TOWNSHIP 25 SOUTH, RANGE 33 EAST, N.M.P.M. LEA COUNTY, STATE OF NEW MEXICO LOCATION VERIFICATION MAP

KAISER-FRANCIS OIL CO. RED HILLS 606H

LOCATED 220 FT. FROM THE NORTH LINE AND 1117 FT. FROM THE EAST LINE OF SECTION 31, TOWNSHIP 25 SOUTH, RANGE 33 EAST, N.M.P.M. LEA COUNTY, STATE OF NEW MEXICO

JUNE 16, 2020

SURVEY NO. 6457C

MADRON SURVEYING, INC. 301 SOUTH CANAL CARLSBAD, NEW MEXICO