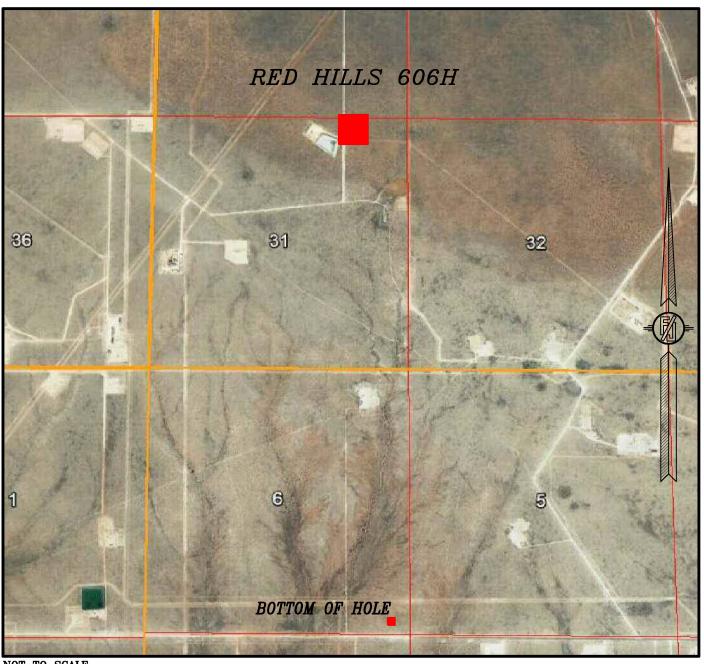

# SECTION 31, TOWNSHIP 25 SOUTH, RANGE 33 EAST, N.M.P.M. LEA COUNTY, STATE OF NEW MEXICO AERIAL PHOTO

NOT TO SCALE AERIAL PHOTO: GOOGLE EARTH FEBRUARY 2019

KAISER-FRANCIS OIL CO. RED HILLS 606H

LOCATED 220 FT. FROM THE NORTH LINE AND 1117 FT. FROM THE EAST LINE OF SECTION 31, TOWNSHIP 25 SOUTH, RANGE 33 EAST, N.M.P.M. LEA COUNTY, STATE OF NEW MEXICO

JUNE 16, 2020

SURVEY NO. 6457C

 ${\it MADRON~SURVEYING,~INC.}^{\rm 301~SOUTH~CANAL}_{\rm (575)} {\it 234-3341} {\it CARLSBAD,~NEW~MEXICO}$ 

LOCATED 220 FT. FROM THE NORTH LINE AND 1117 FT. FROM THE EAST LINE OF SECTION 31, TOWNSHIP 25 SOUTH, RANGE 33 EAST, N.M.P.M. LEA COUNTY, STATE OF NEW MEXICO