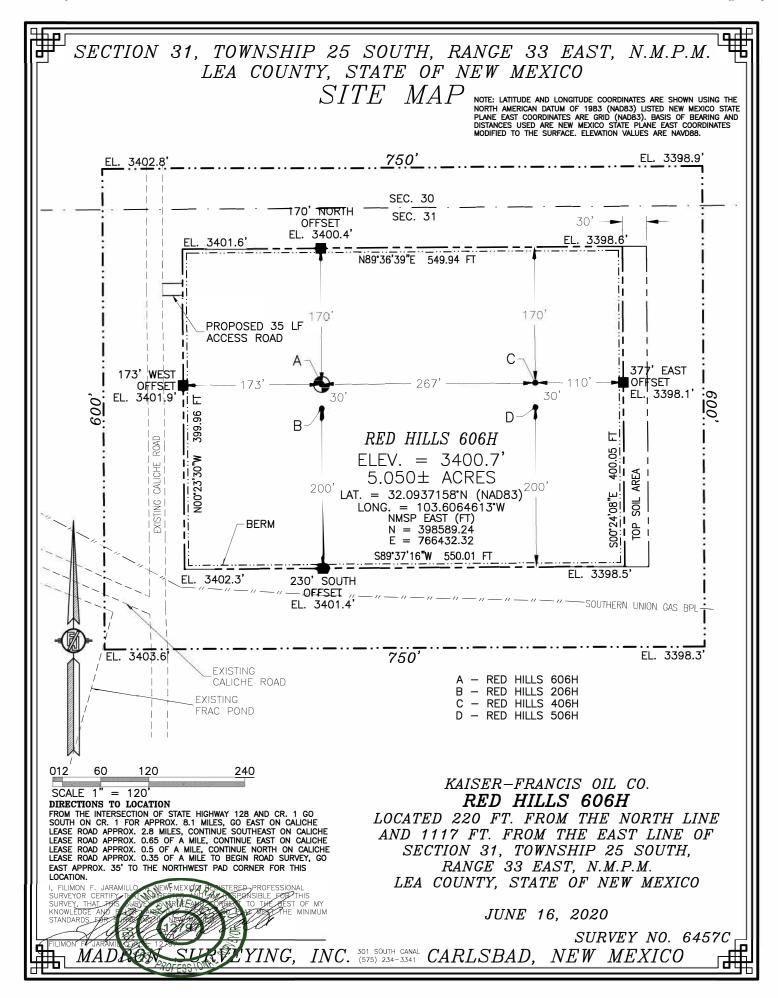

# SECTION 31, TOWNSHIP 25 SOUTH, RANGE 33 EAST, N.M.P.M. LEA COUNTY, STATE OF NEW MEXICO LOCATION VERIFICATION MAP

KAISER-FRANCIS OIL CO. RED HILLS 606H

LOCATED 220 FT. FROM THE NORTH LINE AND 1117 FT. FROM THE EAST LINE OF SECTION 31, TOWNSHIP 25 SOUTH, RANGE 33 EAST, N.M.P.M. LEA COUNTY, STATE OF NEW MEXICO

# SECTION 31, TOWNSHIP 25 SOUTH, RANGE 33 EAST, N.M.P.M. LEA COUNTY, STATE OF NEW MEXICO VICINITY MAP STATE HIGHWAY 128 JEEP RED HILLS 606H 2.8 MI 0.35 MI 0.65 MI

DISTANCES IN MILES

DIRECTIONS TO LOCATION
FROM THE INTERSECTION OF STATE HIGHWAY 128 AND CR. 1 GO
SOUTH ON CR. 1 FOR APPROX. 8.1 MILES, GO EAST ON CALICHE
LEASE ROAD APPROX. 2.8 MILES, CONTINUE SOUTHEAST ON CALICHE
LEASE ROAD APPROX. 0.65 OF A MILE, CONTINUE FAST ON CALICHE
LEASE ROAD APPROX. 0.5 OF A MILE TO BEGIN ROAD SURVEY, GO
FACT AND APPROX. 0.35 OF A MILE TO BEGIN ROAD SURVEY, GO
FACT AND APPROX. 0.35 OF A MILE TO BEGIN ROAD SURVEY, GO EAST APPROX. 35' TO THE NORTHWEST PAD CORNER FOR THIS LOCATION.