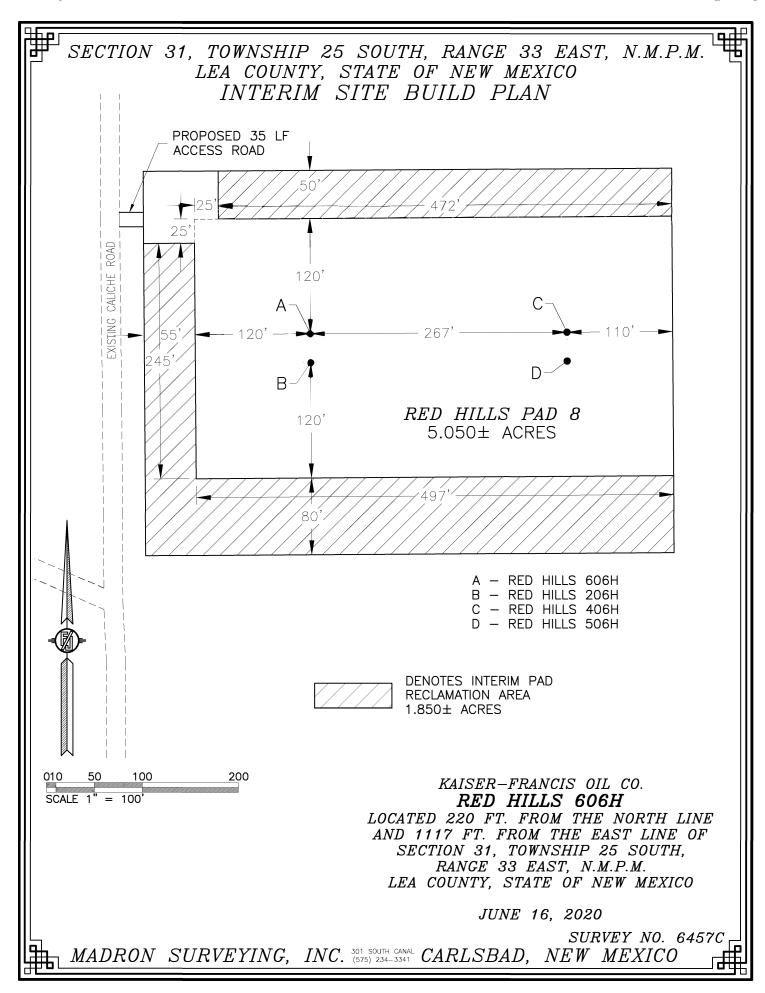

# SECTION 31, TOWNSHIP 25 SOUTH, RANGE 33 EAST, N.M.P.M. LEA COUNTY, STATE OF NEW MEXICO LOCATION VERIFICATION MAP

KAISER-FRANCIS OIL CO. RED HILLS 606H

LOCATED 220 FT. FROM THE NORTH LINE AND 1117 FT. FROM THE EAST LINE OF SECTION 31, TOWNSHIP 25 SOUTH, RANGE 33 EAST, N.M.P.M. LEA COUNTY, STATE OF NEW MEXICO

JUNE 16, 2020

SURVEY NO. 6457C

MADRON SURVEYING, INC. 301 SOUTH CANAL CARLSBAD, NEW MEXICO