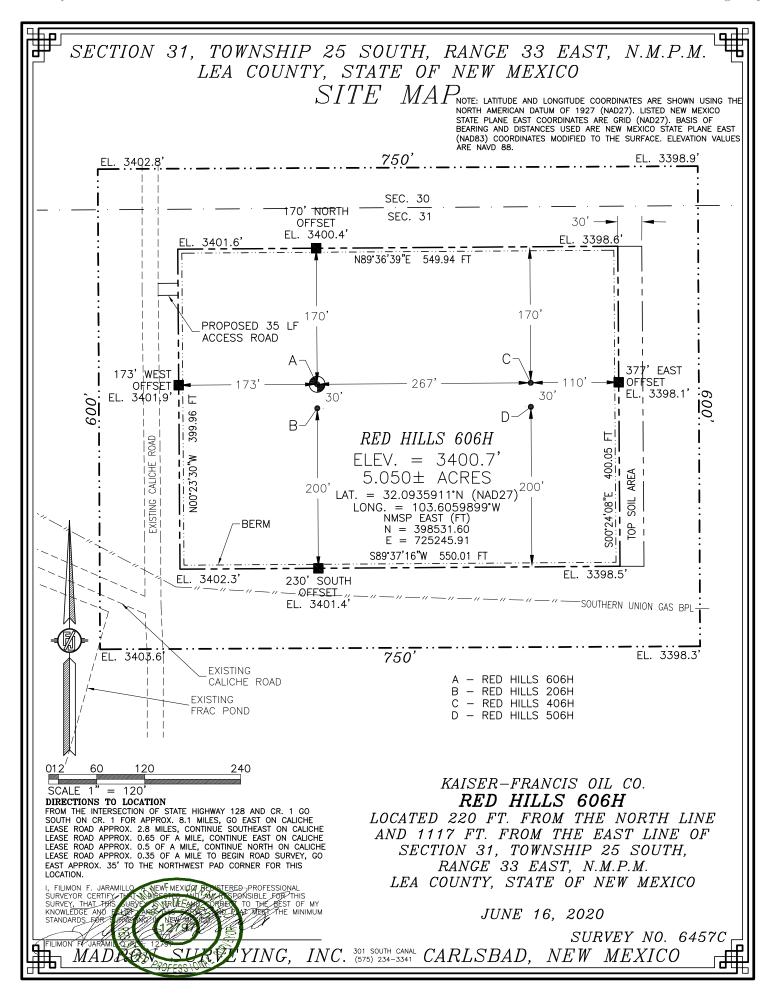

# SECTION 31, TOWNSHIP 25 SOUTH, RANGE 33 EAST, N.M.P.M. LEA COUNTY, STATE OF NEW MEXICO LOCATION VERIFICATION MAP

KAISER-FRANCIS OIL CO. RED HILLS 606H

LOCATED 220 FT. FROM THE NORTH LINE AND 1117 FT. FROM THE EAST LINE OF SECTION 31, TOWNSHIP 25 SOUTH, RANGE 33 EAST, N.M.P.M. LEA COUNTY, STATE OF NEW MEXICO

# SECTION 31, TOWNSHIP 25 SOUTH, RANGE 33 EAST, N.M.P.M. LEA COUNTY, STATE OF NEW MEXICO VICINITY MAP STATE HIGHWAY 128 JEEP RED HILLS 606H 2.8 MI 0.35 MI 0.65 MI

DISTANCES IN MILES

DIRECTIONS TO LOCATION
FROM THE INTERSECTION OF STATE HIGHWAY 128 AND CR. 1 GO
SOUTH ON CR. 1 FOR APPROX. 8.1 MILES, GO EAST ON CALICHE
LEASE ROAD APPROX. 2.8 MILES, CONTINUE SOUTHEAST ON CALICHE
LEASE ROAD APPROX. 0.65 OF A MILE, CONTINUE FAST ON CALICHE
LEASE ROAD APPROX. 0.5 OF A MILE TO BEGIN ROAD SURVEY, GO
FACT AND APPROX. 0.35 OF A MILE TO BEGIN ROAD SURVEY, GO
FACT AND APPROX. 0.35 OF A MILE TO BEGIN ROAD SURVEY, GO EAST APPROX. 35' TO THE NORTHWEST PAD CORNER FOR THIS LOCATION.