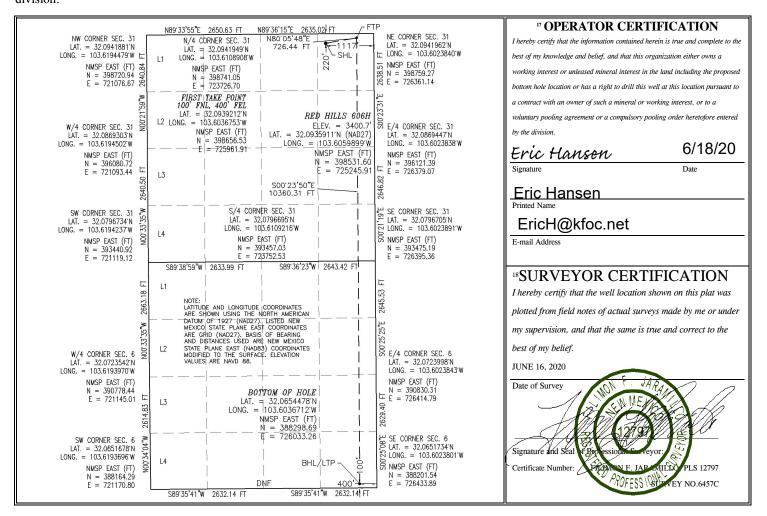

# WELL LOCATION AND ACREAGE DEDICATION PLAT

| <sup>1</sup> API Numbe     | -                 | <sup>2</sup> Pool Code       | <sup>3</sup> Pool Name      |          |  |  |  |  |
|----------------------------|-------------------|------------------------------|-----------------------------|----------|--|--|--|--|
| 30-025-471                 | 30-025-47185 9815 |                              | WC-025 G-09 S253236A; UPR W | VOLFCAMP |  |  |  |  |
| <sup>4</sup> Property Code |                   | <sup>5</sup> Pr              | <sup>6</sup> Well Number    |          |  |  |  |  |
| 5467                       |                   | RE                           | 606H                        |          |  |  |  |  |
| <sup>7</sup> OGRID No.     |                   | <sup>8</sup> Operator Name   |                             |          |  |  |  |  |
| 12361                      |                   | KAISER-FRANCIS OIL CO. 3400. |                             |          |  |  |  |  |

### ■ Surface Location

| UL or lot no.     | Section    | Township     | Range         | Lot Idn  | Feet from the | North/South line | Feet from the | East/West line | County |
|-------------------|------------|--------------|---------------|----------|---------------|------------------|---------------|----------------|--------|
| A                 | 31         | 25 S         | 33 E          |          | 220           | NORTH            | 1117          | EAST           | LEA    |
|                   |            |              | п <b>В</b> е  | ottom Ho | ole Location  | If Different Fr  | om Surface    |                |        |
| UL or lot no.     | Section    | Township     | Range         | Lot Idn  | Feet from the | North/South line | Feet from the | East/West line | County |
| P                 | 6          | 26 S         | 33 E          |          | 100           | SOUTH            | 400           | EAST           | LEA    |
| 12 Dedicated Acre | s 13 Joint | or Infill 14 | Consolidation | Code     |               | 1                | 15 Order No.  |                |        |
|                   |            |              |               |          |               |                  |               |                |        |

No allowable will be assigned to this completion until all interests have been consolidated or a non-standard unit has been approved by the division.

| Inten                  | ıt                        | As Dril             | ed                  |          |                    |                       |               |               |                      |                    |                   |                      |
|------------------------|---------------------------|---------------------|---------------------|----------|--------------------|-----------------------|---------------|---------------|----------------------|--------------------|-------------------|----------------------|
| API #                  | ‡                         |                     |                     |          |                    |                       |               |               |                      |                    |                   |                      |
| Оре                    | erator Nar                | ne:                 | I                   |          |                    | Property              | Name          | !             |                      |                    |                   | Well Number          |
| KAISER-FRANCIS OIL CO. |                           |                     |                     |          |                    | RI                    | D HIL         | LS            |                      |                    |                   | 606H                 |
|                        |                           |                     |                     |          |                    |                       |               |               |                      |                    |                   |                      |
| Viels (                | Off Doint                 | (KOD)               |                     |          |                    |                       |               |               |                      |                    |                   |                      |
| UL                     | Off Point (               | Township            | Range               | Lot      | Feet               | From                  | N/S           | Feet          | Fror                 | n E/W              | County            |                      |
| <b>A</b><br>Latit      | <b>31</b> ude             | 255                 | 33Ĕ                 |          | 220<br>Longitu     |                       | RŤH           | 117           | EA                   | 51                 | NAD               |                      |
|                        | 32.09                     | 35911               |                     |          |                    | 103.60                | )5989         | 99            |                      |                    | 27                |                      |
| First                  | Take Poin                 | t (FTP)             |                     |          |                    |                       |               |               |                      |                    |                   |                      |
| UL<br><b>A</b>         | Section <b>31</b>         | Township <b>25S</b> | Range<br><b>33E</b> | Lot      | Feet<br><b>100</b> | From <b>NO</b>        | N/S<br>RTH    | Feet<br>400   | Fror <b>EA</b>       | n E/W<br><b>ST</b> | County <b>LEA</b> |                      |
| Latit                  | ude<br><b>32.093</b>      |                     | l                   | 1        | Longitu            | Longitude 103.6036753 |               |               |                      |                    | NAD <b>27</b>     |                      |
|                        |                           |                     |                     |          |                    |                       |               |               |                      |                    |                   |                      |
| Last <sup>-</sup>      | Take Poin                 | t (LTP)             |                     |          |                    |                       |               |               |                      |                    |                   |                      |
| UL<br><b>P</b>         | Section <b>6</b>          | Township <b>26S</b> | Range<br><b>33E</b> | Lot      | Feet<br><b>100</b> | From N/S<br>SOUTH     | Fee <b>40</b> | t<br><b>)</b> | From E/W <b>EAST</b> | Count              | Σy                |                      |
| Latit                  |                           | 654478              |                     |          | Longitu            | 103.60                | 3671          | .2            | I                    | NAD                | 27                |                      |
|                        |                           |                     |                     |          |                    |                       |               |               |                      |                    |                   |                      |
|                        |                           |                     |                     |          |                    |                       |               |               |                      |                    |                   |                      |
| Is thi                 | s well the                | defining w          | ell for the         | e Horiz  | ontal Spa          | icing Unit?           |               |               | ]                    |                    |                   |                      |
|                        |                           |                     |                     |          | _                  |                       |               |               |                      |                    |                   |                      |
| Is thi                 | s well an i               | nfill well?         |                     |          |                    |                       |               |               |                      |                    |                   |                      |
| ıc • • c               |                           | .1                  | tile ADI            | ·C ·1    | .1.1. 0.           |                       |               |               |                      | . D. C             |                   | facility description |
|                        | iii is yes μ<br>ing Unit. | olease prov         | ide API             | ıt avalı | abie, Op           | erator Nar            | ne and        | ı well        | number to            | or Deti            | ning weii         | for Horizontal       |
| API #                  | ‡                         |                     |                     |          |                    |                       |               |               |                      |                    |                   |                      |
| Оре                    | erator Nar                | ne:                 |                     |          |                    | Property              | Name          | :             |                      |                    |                   | Well Number          |
|                        |                           |                     |                     |          |                    |                       |               |               |                      |                    |                   |                      |
|                        |                           |                     |                     |          |                    |                       |               |               |                      |                    |                   | K7 06/29/2018        |