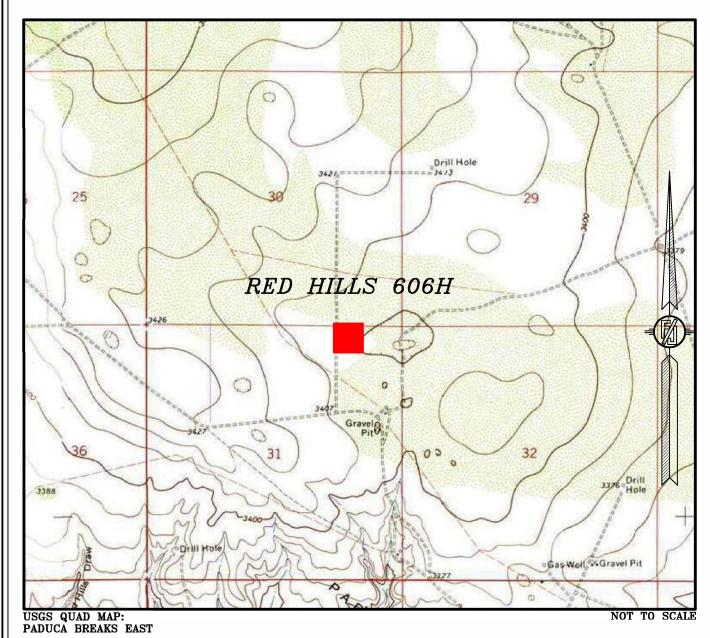

# SECTION 31, TOWNSHIP 25 SOUTH, RANGE 33 EAST, N.M.P.M. LEA COUNTY, STATE OF NEW MEXICO LOCATION VERIFICATION MAP

KAISER-FRANCIS OIL CO. RED HILLS 606H

LOCATED 220 FT. FROM THE NORTH LINE AND 1117 FT. FROM THE EAST LINE OF SECTION 31, TOWNSHIP 25 SOUTH, RANGE 33 EAST, N.M.P.M. LEA COUNTY, STATE OF NEW MEXICO

JUNE 16, 2020

SURVEY NO. 6457C

MADRON SURVEYING, INC. 301 SOUTH CANAL CARLSBAD, NEW MEXICO