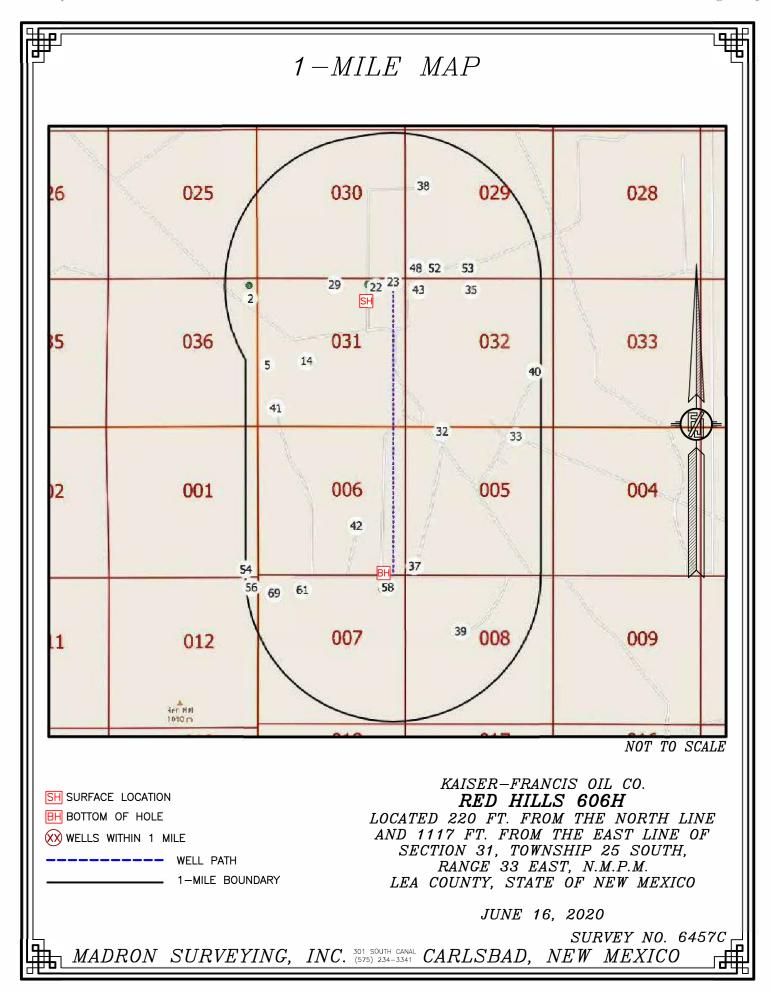

# SECTION 31, TOWNSHIP 25 SOUTH, RANGE 33 EAST, N.M.P.M. LEA COUNTY, STATE OF NEW MEXICO LOCATION VERIFICATION MAP

KAISER-FRANCIS OIL CO. RED HILLS 606H

LOCATED 220 FT. FROM THE NORTH LINE AND 1117 FT. FROM THE EAST LINE OF SECTION 31, TOWNSHIP 25 SOUTH, RANGE 33 EAST, N.M.P.M. LEA COUNTY, STATE OF NEW MEXICO

JUNE 16, 2020

SURVEY NO. 6457C

MADRON SURVEYING, INC. 301 SOUTH CANAL CARLSBAD, NEW MEXICO