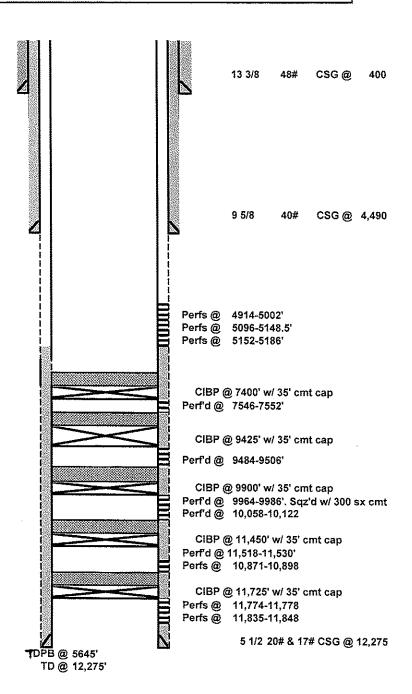

| cesuediby OGD a Sople 2021 Best 2:50 / Office                                                                                                                                                                                                                                                                                                                                                                                                                                                                                                                                                                                                                                                                                                                                                                                                                                                                                                                                                                                                                                                                                                                                                                                                                                                                                                                                                                                                                                                                                                                                                                                                                                                                                                                                                                                                                                                                                                                                                                                                                                                                                  | Dutto of 1 to 17 1710.               |                     | Form (24961)                                         |
|--------------------------------------------------------------------------------------------------------------------------------------------------------------------------------------------------------------------------------------------------------------------------------------------------------------------------------------------------------------------------------------------------------------------------------------------------------------------------------------------------------------------------------------------------------------------------------------------------------------------------------------------------------------------------------------------------------------------------------------------------------------------------------------------------------------------------------------------------------------------------------------------------------------------------------------------------------------------------------------------------------------------------------------------------------------------------------------------------------------------------------------------------------------------------------------------------------------------------------------------------------------------------------------------------------------------------------------------------------------------------------------------------------------------------------------------------------------------------------------------------------------------------------------------------------------------------------------------------------------------------------------------------------------------------------------------------------------------------------------------------------------------------------------------------------------------------------------------------------------------------------------------------------------------------------------------------------------------------------------------------------------------------------------------------------------------------------------------------------------------------------|--------------------------------------|---------------------|------------------------------------------------------|
| <u>District I</u> – (575) 393-6161<br>1625 N. French Dr., Hobbs, NM 88240                                                                                                                                                                                                                                                                                                                                                                                                                                                                                                                                                                                                                                                                                                                                                                                                                                                                                                                                                                                                                                                                                                                                                                                                                                                                                                                                                                                                                                                                                                                                                                                                                                                                                                                                                                                                                                                                                                                                                                                                                                                      | Energy, Minerals and Natur           | rai Resources       | Revised July 18, 2013 WELL API NO.                   |
| <u>District II</u> – (575) 748-1283                                                                                                                                                                                                                                                                                                                                                                                                                                                                                                                                                                                                                                                                                                                                                                                                                                                                                                                                                                                                                                                                                                                                                                                                                                                                                                                                                                                                                                                                                                                                                                                                                                                                                                                                                                                                                                                                                                                                                                                                                                                                                            | OIL CONSERVATION                     | DIVISION            | 30-025-27685                                         |
| 811 S. First St., Artesia, NM 88210<br><u>District III</u> – (505) 334-6178                                                                                                                                                                                                                                                                                                                                                                                                                                                                                                                                                                                                                                                                                                                                                                                                                                                                                                                                                                                                                                                                                                                                                                                                                                                                                                                                                                                                                                                                                                                                                                                                                                                                                                                                                                                                                                                                                                                                                                                                                                                    | 1220 South St. Fran                  |                     | 5. Indicate Type of Lease                            |
| 1000 Rio Brazos Rd., Aztec, NM 87410                                                                                                                                                                                                                                                                                                                                                                                                                                                                                                                                                                                                                                                                                                                                                                                                                                                                                                                                                                                                                                                                                                                                                                                                                                                                                                                                                                                                                                                                                                                                                                                                                                                                                                                                                                                                                                                                                                                                                                                                                                                                                           | Santa Fe, NM 87                      |                     | STATE STEE                                           |
| <u>District IV</u> – (505) 476-3460<br>1220 S. St. Francis Dr., Santa Fe, NM<br>87505                                                                                                                                                                                                                                                                                                                                                                                                                                                                                                                                                                                                                                                                                                                                                                                                                                                                                                                                                                                                                                                                                                                                                                                                                                                                                                                                                                                                                                                                                                                                                                                                                                                                                                                                                                                                                                                                                                                                                                                                                                          | Santa 1 C, 14141 67                  | 303                 | 6. State Oil & Gas Lease No. VB-1454                 |
| SUNDRY NOTION (DO NOT USE THIS FORM FOR PROPOSE DIFFERENT RESERVOIR. USE "APPLICATION OF THE PROPOSE OF THE PRO |                                      |                     | 7. Lease Name or Unit Agreement Name  Buckskin State |
| PROPOSALS.)  1. Type of Well: Oil Well                                                                                                                                                                                                                                                                                                                                                                                                                                                                                                                                                                                                                                                                                                                                                                                                                                                                                                                                                                                                                                                                                                                                                                                                                                                                                                                                                                                                                                                                                                                                                                                                                                                                                                                                                                                                                                                                                                                                                                                                                                                                                         | Gas Well  Other                      |                     | 8. Well Number #1                                    |
| 2. Name of Operator  Mack Energy Corporation                                                                                                                                                                                                                                                                                                                                                                                                                                                                                                                                                                                                                                                                                                                                                                                                                                                                                                                                                                                                                                                                                                                                                                                                                                                                                                                                                                                                                                                                                                                                                                                                                                                                                                                                                                                                                                                                                                                                                                                                                                                                                   |                                      |                     | 9. OGRID Number<br>013837                            |
| 3. Address of Operator                                                                                                                                                                                                                                                                                                                                                                                                                                                                                                                                                                                                                                                                                                                                                                                                                                                                                                                                                                                                                                                                                                                                                                                                                                                                                                                                                                                                                                                                                                                                                                                                                                                                                                                                                                                                                                                                                                                                                                                                                                                                                                         |                                      |                     | 10. Pool name or Wildcat                             |
| P.O. Box 960 Artesia,NM 88210                                                                                                                                                                                                                                                                                                                                                                                                                                                                                                                                                                                                                                                                                                                                                                                                                                                                                                                                                                                                                                                                                                                                                                                                                                                                                                                                                                                                                                                                                                                                                                                                                                                                                                                                                                                                                                                                                                                                                                                                                                                                                                  |                                      |                     | Vacuu; GRBG- SA                                      |
| 4. Well Location                                                                                                                                                                                                                                                                                                                                                                                                                                                                                                                                                                                                                                                                                                                                                                                                                                                                                                                                                                                                                                                                                                                                                                                                                                                                                                                                                                                                                                                                                                                                                                                                                                                                                                                                                                                                                                                                                                                                                                                                                                                                                                               |                                      |                     | <u></u>                                              |
| Unit Letter L:                                                                                                                                                                                                                                                                                                                                                                                                                                                                                                                                                                                                                                                                                                                                                                                                                                                                                                                                                                                                                                                                                                                                                                                                                                                                                                                                                                                                                                                                                                                                                                                                                                                                                                                                                                                                                                                                                                                                                                                                                                                                                                                 | 2310 feet from the S                 | line and            | 660 feet from the W line                             |
| Section 31                                                                                                                                                                                                                                                                                                                                                                                                                                                                                                                                                                                                                                                                                                                                                                                                                                                                                                                                                                                                                                                                                                                                                                                                                                                                                                                                                                                                                                                                                                                                                                                                                                                                                                                                                                                                                                                                                                                                                                                                                                                                                                                     |                                      | e 36E               | NMPM County Lea                                      |
|                                                                                                                                                                                                                                                                                                                                                                                                                                                                                                                                                                                                                                                                                                                                                                                                                                                                                                                                                                                                                                                                                                                                                                                                                                                                                                                                                                                                                                                                                                                                                                                                                                                                                                                                                                                                                                                                                                                                                                                                                                                                                                                                | 11. Elevation (Show whether DR,      |                     |                                                      |
|                                                                                                                                                                                                                                                                                                                                                                                                                                                                                                                                                                                                                                                                                                                                                                                                                                                                                                                                                                                                                                                                                                                                                                                                                                                                                                                                                                                                                                                                                                                                                                                                                                                                                                                                                                                                                                                                                                                                                                                                                                                                                                                                | 3883'                                | GK                  |                                                      |
| 12 Check A                                                                                                                                                                                                                                                                                                                                                                                                                                                                                                                                                                                                                                                                                                                                                                                                                                                                                                                                                                                                                                                                                                                                                                                                                                                                                                                                                                                                                                                                                                                                                                                                                                                                                                                                                                                                                                                                                                                                                                                                                                                                                                                     | ppropriate Box to Indicate N         | oture of Notice     | Penart or Other Data                                 |
| 12. CHECK A                                                                                                                                                                                                                                                                                                                                                                                                                                                                                                                                                                                                                                                                                                                                                                                                                                                                                                                                                                                                                                                                                                                                                                                                                                                                                                                                                                                                                                                                                                                                                                                                                                                                                                                                                                                                                                                                                                                                                                                                                                                                                                                    | ppropriate Box to indicate in        | ature of Nonce,     | Report of Other Data                                 |
| NOTICE OF IN                                                                                                                                                                                                                                                                                                                                                                                                                                                                                                                                                                                                                                                                                                                                                                                                                                                                                                                                                                                                                                                                                                                                                                                                                                                                                                                                                                                                                                                                                                                                                                                                                                                                                                                                                                                                                                                                                                                                                                                                                                                                                                                   |                                      | SUB                 | SEQUENT REPORT OF:                                   |
| PERFORM REMEDIAL WORK                                                                                                                                                                                                                                                                                                                                                                                                                                                                                                                                                                                                                                                                                                                                                                                                                                                                                                                                                                                                                                                                                                                                                                                                                                                                                                                                                                                                                                                                                                                                                                                                                                                                                                                                                                                                                                                                                                                                                                                                                                                                                                          | PLUG AND ABANDON                     | REMEDIAL WOR        |                                                      |
| TEMPORARILY ABANDON                                                                                                                                                                                                                                                                                                                                                                                                                                                                                                                                                                                                                                                                                                                                                                                                                                                                                                                                                                                                                                                                                                                                                                                                                                                                                                                                                                                                                                                                                                                                                                                                                                                                                                                                                                                                                                                                                                                                                                                                                                                                                                            | CHANGE PLANS                         | COMMENCE DRI        | <del>-</del>                                         |
| PULL OR ALTER CASING DOWNHOLE COMMINGLE                                                                                                                                                                                                                                                                                                                                                                                                                                                                                                                                                                                                                                                                                                                                                                                                                                                                                                                                                                                                                                                                                                                                                                                                                                                                                                                                                                                                                                                                                                                                                                                                                                                                                                                                                                                                                                                                                                                                                                                                                                                                                        | MULTIPLE COMPL                       | CASING/CEMEN        | T JOB 📋                                              |
| DOWNHOLE COMMINGLE CLOSED-LOOP SYSTEM                                                                                                                                                                                                                                                                                                                                                                                                                                                                                                                                                                                                                                                                                                                                                                                                                                                                                                                                                                                                                                                                                                                                                                                                                                                                                                                                                                                                                                                                                                                                                                                                                                                                                                                                                                                                                                                                                                                                                                                                                                                                                          |                                      |                     |                                                      |
| OTHER:                                                                                                                                                                                                                                                                                                                                                                                                                                                                                                                                                                                                                                                                                                                                                                                                                                                                                                                                                                                                                                                                                                                                                                                                                                                                                                                                                                                                                                                                                                                                                                                                                                                                                                                                                                                                                                                                                                                                                                                                                                                                                                                         |                                      | OTHER:              |                                                      |
|                                                                                                                                                                                                                                                                                                                                                                                                                                                                                                                                                                                                                                                                                                                                                                                                                                                                                                                                                                                                                                                                                                                                                                                                                                                                                                                                                                                                                                                                                                                                                                                                                                                                                                                                                                                                                                                                                                                                                                                                                                                                                                                                |                                      |                     | d give pertinent dates, including estimated date     |
|                                                                                                                                                                                                                                                                                                                                                                                                                                                                                                                                                                                                                                                                                                                                                                                                                                                                                                                                                                                                                                                                                                                                                                                                                                                                                                                                                                                                                                                                                                                                                                                                                                                                                                                                                                                                                                                                                                                                                                                                                                                                                                                                |                                      | C. For Multiple Co  | mpletions: Attach wellbore diagram of                |
| proposed completion or reco                                                                                                                                                                                                                                                                                                                                                                                                                                                                                                                                                                                                                                                                                                                                                                                                                                                                                                                                                                                                                                                                                                                                                                                                                                                                                                                                                                                                                                                                                                                                                                                                                                                                                                                                                                                                                                                                                                                                                                                                                                                                                                    | ompletion.                           |                     |                                                      |
| 1. Tag CIBP @ 7400' w/ 35'                                                                                                                                                                                                                                                                                                                                                                                                                                                                                                                                                                                                                                                                                                                                                                                                                                                                                                                                                                                                                                                                                                                                                                                                                                                                                                                                                                                                                                                                                                                                                                                                                                                                                                                                                                                                                                                                                                                                                                                                                                                                                                     | cmt cap on top. Spot 25 sx cmt       | 6970 T. Bone Spring | gs Spot 25 sx cmt 6240 Glorieta                      |
|                                                                                                                                                                                                                                                                                                                                                                                                                                                                                                                                                                                                                                                                                                                                                                                                                                                                                                                                                                                                                                                                                                                                                                                                                                                                                                                                                                                                                                                                                                                                                                                                                                                                                                                                                                                                                                                                                                                                                                                                                                                                                                                                | irc hole w/ MLF. Pressure test cs    | g. Spot 25 sx cmt ( | @ 4865-4665°.                                        |
|                                                                                                                                                                                                                                                                                                                                                                                                                                                                                                                                                                                                                                                                                                                                                                                                                                                                                                                                                                                                                                                                                                                                                                                                                                                                                                                                                                                                                                                                                                                                                                                                                                                                                                                                                                                                                                                                                                                                                                                                                                                                                                                                | 540-4340'. WOC & Tag (9 5/8" SI      | hoe)                | -                                                    |
|                                                                                                                                                                                                                                                                                                                                                                                                                                                                                                                                                                                                                                                                                                                                                                                                                                                                                                                                                                                                                                                                                                                                                                                                                                                                                                                                                                                                                                                                                                                                                                                                                                                                                                                                                                                                                                                                                                                                                                                                                                                                                                                                | 340-3140'. WOC & Tag (B/Salt)        |                     |                                                      |
| 5. Perf & Sqz 50 sx cmt @ 22<br>6. Perf & Sqz 100 sx cmt @ 4                                                                                                                                                                                                                                                                                                                                                                                                                                                                                                                                                                                                                                                                                                                                                                                                                                                                                                                                                                                                                                                                                                                                                                                                                                                                                                                                                                                                                                                                                                                                                                                                                                                                                                                                                                                                                                                                                                                                                                                                                                                                   | 215-2015'. WOC & Tag (T/Salt)        |                     | NOTE CHANGES TO PROCEDURE                            |
|                                                                                                                                                                                                                                                                                                                                                                                                                                                                                                                                                                                                                                                                                                                                                                                                                                                                                                                                                                                                                                                                                                                                                                                                                                                                                                                                                                                                                                                                                                                                                                                                                                                                                                                                                                                                                                                                                                                                                                                                                                                                                                                                | mt @ surface, weld on Dry Hole l     | Marker              |                                                      |
|                                                                                                                                                                                                                                                                                                                                                                                                                                                                                                                                                                                                                                                                                                                                                                                                                                                                                                                                                                                                                                                                                                                                                                                                                                                                                                                                                                                                                                                                                                                                                                                                                                                                                                                                                                                                                                                                                                                                                                                                                                                                                                                                |                                      | TAMI HOSS           |                                                      |
|                                                                                                                                                                                                                                                                                                                                                                                                                                                                                                                                                                                                                                                                                                                                                                                                                                                                                                                                                                                                                                                                                                                                                                                                                                                                                                                                                                                                                                                                                                                                                                                                                                                                                                                                                                                                                                                                                                                                                                                                                                                                                                                                |                                      |                     |                                                      |
| 411 - 12 - 1 - 1 - 4   4 - 11 - 41                                                                                                                                                                                                                                                                                                                                                                                                                                                                                                                                                                                                                                                                                                                                                                                                                                                                                                                                                                                                                                                                                                                                                                                                                                                                                                                                                                                                                                                                                                                                                                                                                                                                                                                                                                                                                                                                                                                                                                                                                                                                                             |                                      |                     |                                                      |
| 4" diameter 4" tall A                                                                                                                                                                                                                                                                                                                                                                                                                                                                                                                                                                                                                                                                                                                                                                                                                                                                                                                                                                                                                                                                                                                                                                                                                                                                                                                                                                                                                                                                                                                                                                                                                                                                                                                                                                                                                                                                                                                                                                                                                                                                                                          | pove Ground Marker                   |                     | TACHED CONDITIONS                                    |
| Spud Date:                                                                                                                                                                                                                                                                                                                                                                                                                                                                                                                                                                                                                                                                                                                                                                                                                                                                                                                                                                                                                                                                                                                                                                                                                                                                                                                                                                                                                                                                                                                                                                                                                                                                                                                                                                                                                                                                                                                                                                                                                                                                                                                     | Rig Release Da                       | OF APP              | ROVAL                                                |
| 1                                                                                                                                                                                                                                                                                                                                                                                                                                                                                                                                                                                                                                                                                                                                                                                                                                                                                                                                                                                                                                                                                                                                                                                                                                                                                                                                                                                                                                                                                                                                                                                                                                                                                                                                                                                                                                                                                                                                                                                                                                                                                                                              |                                      |                     |                                                      |
|                                                                                                                                                                                                                                                                                                                                                                                                                                                                                                                                                                                                                                                                                                                                                                                                                                                                                                                                                                                                                                                                                                                                                                                                                                                                                                                                                                                                                                                                                                                                                                                                                                                                                                                                                                                                                                                                                                                                                                                                                                                                                                                                |                                      |                     |                                                      |
| I hereby certify that the information                                                                                                                                                                                                                                                                                                                                                                                                                                                                                                                                                                                                                                                                                                                                                                                                                                                                                                                                                                                                                                                                                                                                                                                                                                                                                                                                                                                                                                                                                                                                                                                                                                                                                                                                                                                                                                                                                                                                                                                                                                                                                          | above is true and complete to the be | est of my knowledg  | e and belief.                                        |
|                                                                                                                                                                                                                                                                                                                                                                                                                                                                                                                                                                                                                                                                                                                                                                                                                                                                                                                                                                                                                                                                                                                                                                                                                                                                                                                                                                                                                                                                                                                                                                                                                                                                                                                                                                                                                                                                                                                                                                                                                                                                                                                                |                                      | -                   |                                                      |
| SIGNATURE Delilah Flor                                                                                                                                                                                                                                                                                                                                                                                                                                                                                                                                                                                                                                                                                                                                                                                                                                                                                                                                                                                                                                                                                                                                                                                                                                                                                                                                                                                                                                                                                                                                                                                                                                                                                                                                                                                                                                                                                                                                                                                                                                                                                                         | es TITLE Reg                         | ulatory Technicia   | n I DATE 8/11/2021                                   |
| Type or print name Delilah Flores                                                                                                                                                                                                                                                                                                                                                                                                                                                                                                                                                                                                                                                                                                                                                                                                                                                                                                                                                                                                                                                                                                                                                                                                                                                                                                                                                                                                                                                                                                                                                                                                                                                                                                                                                                                                                                                                                                                                                                                                                                                                                              | E-mail address                       | s: delilah@mec.d    | com PHONE: 575-748-1288                              |
| For State Use Only                                                                                                                                                                                                                                                                                                                                                                                                                                                                                                                                                                                                                                                                                                                                                                                                                                                                                                                                                                                                                                                                                                                                                                                                                                                                                                                                                                                                                                                                                                                                                                                                                                                                                                                                                                                                                                                                                                                                                                                                                                                                                                             | _                                    |                     |                                                      |
| APPROVED BY:                                                                                                                                                                                                                                                                                                                                                                                                                                                                                                                                                                                                                                                                                                                                                                                                                                                                                                                                                                                                                                                                                                                                                                                                                                                                                                                                                                                                                                                                                                                                                                                                                                                                                                                                                                                                                                                                                                                                                                                                                                                                                                                   | Forther TITLE Com                    | pliance Officer A   | 0/47/04                                              |
|                                                                                                                                                                                                                                                                                                                                                                                                                                                                                                                                                                                                                                                                                                                                                                                                                                                                                                                                                                                                                                                                                                                                                                                                                                                                                                                                                                                                                                                                                                                                                                                                                                                                                                                                                                                                                                                                                                                                                                                                                                                                                                                                | TITLE Com                            | pliance Officer A   | DATE 9/17/21                                         |
| Conditions of Approval (if any).                                                                                                                                                                                                                                                                                                                                                                                                                                                                                                                                                                                                                                                                                                                                                                                                                                                                                                                                                                                                                                                                                                                                                                                                                                                                                                                                                                                                                                                                                                                                                                                                                                                                                                                                                                                                                                                                                                                                                                                                                                                                                               |                                      |                     |                                                      |