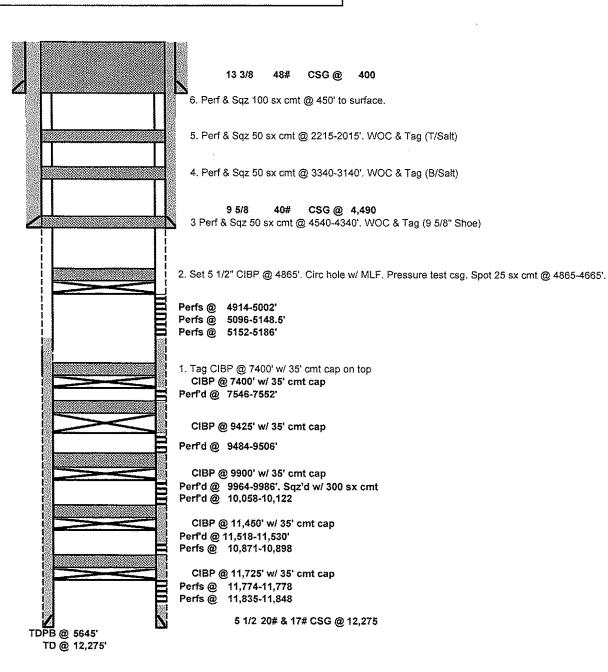

| cesuediby OGD a Sople 2021 Best 2:50 / Office                                                                                                                                                                                                                                                                                                                                                                                                                                                                                                                                                                                                                                                                                                                                                                                                                                                                                                                                                                                                                                                                                                                                                                                                                                                                                                                                                                                                                                                                                                                                                                                                                                                                                                                                                                                                                                                                                                                                                                                                                                                                                  | Dutto of 1 to 17 1710.               |                     | Form (24961)                                         |
|--------------------------------------------------------------------------------------------------------------------------------------------------------------------------------------------------------------------------------------------------------------------------------------------------------------------------------------------------------------------------------------------------------------------------------------------------------------------------------------------------------------------------------------------------------------------------------------------------------------------------------------------------------------------------------------------------------------------------------------------------------------------------------------------------------------------------------------------------------------------------------------------------------------------------------------------------------------------------------------------------------------------------------------------------------------------------------------------------------------------------------------------------------------------------------------------------------------------------------------------------------------------------------------------------------------------------------------------------------------------------------------------------------------------------------------------------------------------------------------------------------------------------------------------------------------------------------------------------------------------------------------------------------------------------------------------------------------------------------------------------------------------------------------------------------------------------------------------------------------------------------------------------------------------------------------------------------------------------------------------------------------------------------------------------------------------------------------------------------------------------------|--------------------------------------|---------------------|------------------------------------------------------|
| <u>District I</u> – (575) 393-6161<br>1625 N. French Dr., Hobbs, NM 88240                                                                                                                                                                                                                                                                                                                                                                                                                                                                                                                                                                                                                                                                                                                                                                                                                                                                                                                                                                                                                                                                                                                                                                                                                                                                                                                                                                                                                                                                                                                                                                                                                                                                                                                                                                                                                                                                                                                                                                                                                                                      | Energy, Minerals and Natur           | rai Resources       | Revised July 18, 2013 WELL API NO.                   |
| <u>District II</u> – (575) 748-1283                                                                                                                                                                                                                                                                                                                                                                                                                                                                                                                                                                                                                                                                                                                                                                                                                                                                                                                                                                                                                                                                                                                                                                                                                                                                                                                                                                                                                                                                                                                                                                                                                                                                                                                                                                                                                                                                                                                                                                                                                                                                                            | OIL CONSERVATION                     | DIVISION            | 30-025-27685                                         |
| 811 S. First St., Artesia, NM 88210<br><u>District III</u> – (505) 334-6178                                                                                                                                                                                                                                                                                                                                                                                                                                                                                                                                                                                                                                                                                                                                                                                                                                                                                                                                                                                                                                                                                                                                                                                                                                                                                                                                                                                                                                                                                                                                                                                                                                                                                                                                                                                                                                                                                                                                                                                                                                                    | 1220 South St. Fran                  |                     | 5. Indicate Type of Lease                            |
| 1000 Rio Brazos Rd., Aztec, NM 87410                                                                                                                                                                                                                                                                                                                                                                                                                                                                                                                                                                                                                                                                                                                                                                                                                                                                                                                                                                                                                                                                                                                                                                                                                                                                                                                                                                                                                                                                                                                                                                                                                                                                                                                                                                                                                                                                                                                                                                                                                                                                                           | Santa Fe, NM 87                      |                     | STATE STEE                                           |
| <u>District IV</u> – (505) 476-3460<br>1220 S. St. Francis Dr., Santa Fe, NM<br>87505                                                                                                                                                                                                                                                                                                                                                                                                                                                                                                                                                                                                                                                                                                                                                                                                                                                                                                                                                                                                                                                                                                                                                                                                                                                                                                                                                                                                                                                                                                                                                                                                                                                                                                                                                                                                                                                                                                                                                                                                                                          | Santa 1 C, 14141 67                  | 303                 | 6. State Oil & Gas Lease No. VB-1454                 |
| SUNDRY NOTION (DO NOT USE THIS FORM FOR PROPOSE DIFFERENT RESERVOIR. USE "APPLICATION OF THE PROPOSE OF THE PRO |                                      |                     | 7. Lease Name or Unit Agreement Name  Buckskin State |
| PROPOSALS.)  1. Type of Well: Oil Well                                                                                                                                                                                                                                                                                                                                                                                                                                                                                                                                                                                                                                                                                                                                                                                                                                                                                                                                                                                                                                                                                                                                                                                                                                                                                                                                                                                                                                                                                                                                                                                                                                                                                                                                                                                                                                                                                                                                                                                                                                                                                         | Gas Well  Other                      |                     | 8. Well Number #1                                    |
| 2. Name of Operator  Mack Energy Corporation                                                                                                                                                                                                                                                                                                                                                                                                                                                                                                                                                                                                                                                                                                                                                                                                                                                                                                                                                                                                                                                                                                                                                                                                                                                                                                                                                                                                                                                                                                                                                                                                                                                                                                                                                                                                                                                                                                                                                                                                                                                                                   |                                      |                     | 9. OGRID Number<br>013837                            |
| 3. Address of Operator                                                                                                                                                                                                                                                                                                                                                                                                                                                                                                                                                                                                                                                                                                                                                                                                                                                                                                                                                                                                                                                                                                                                                                                                                                                                                                                                                                                                                                                                                                                                                                                                                                                                                                                                                                                                                                                                                                                                                                                                                                                                                                         |                                      |                     | 10. Pool name or Wildcat                             |
| P.O. Box 960 Artesia,NM 88210                                                                                                                                                                                                                                                                                                                                                                                                                                                                                                                                                                                                                                                                                                                                                                                                                                                                                                                                                                                                                                                                                                                                                                                                                                                                                                                                                                                                                                                                                                                                                                                                                                                                                                                                                                                                                                                                                                                                                                                                                                                                                                  |                                      |                     | Vacuu; GRBG- SA                                      |
| 4. Well Location                                                                                                                                                                                                                                                                                                                                                                                                                                                                                                                                                                                                                                                                                                                                                                                                                                                                                                                                                                                                                                                                                                                                                                                                                                                                                                                                                                                                                                                                                                                                                                                                                                                                                                                                                                                                                                                                                                                                                                                                                                                                                                               |                                      |                     | <u></u>                                              |
| Unit Letter L:                                                                                                                                                                                                                                                                                                                                                                                                                                                                                                                                                                                                                                                                                                                                                                                                                                                                                                                                                                                                                                                                                                                                                                                                                                                                                                                                                                                                                                                                                                                                                                                                                                                                                                                                                                                                                                                                                                                                                                                                                                                                                                                 | 2310 feet from the S                 | line and            | 660 feet from the W line                             |
| Section 31                                                                                                                                                                                                                                                                                                                                                                                                                                                                                                                                                                                                                                                                                                                                                                                                                                                                                                                                                                                                                                                                                                                                                                                                                                                                                                                                                                                                                                                                                                                                                                                                                                                                                                                                                                                                                                                                                                                                                                                                                                                                                                                     |                                      | e 36E               | NMPM County Lea                                      |
|                                                                                                                                                                                                                                                                                                                                                                                                                                                                                                                                                                                                                                                                                                                                                                                                                                                                                                                                                                                                                                                                                                                                                                                                                                                                                                                                                                                                                                                                                                                                                                                                                                                                                                                                                                                                                                                                                                                                                                                                                                                                                                                                | 11. Elevation (Show whether DR,      |                     |                                                      |
|                                                                                                                                                                                                                                                                                                                                                                                                                                                                                                                                                                                                                                                                                                                                                                                                                                                                                                                                                                                                                                                                                                                                                                                                                                                                                                                                                                                                                                                                                                                                                                                                                                                                                                                                                                                                                                                                                                                                                                                                                                                                                                                                | 3883'                                | GK                  |                                                      |
| 12 Check A                                                                                                                                                                                                                                                                                                                                                                                                                                                                                                                                                                                                                                                                                                                                                                                                                                                                                                                                                                                                                                                                                                                                                                                                                                                                                                                                                                                                                                                                                                                                                                                                                                                                                                                                                                                                                                                                                                                                                                                                                                                                                                                     | ppropriate Box to Indicate N         | oture of Notice     | Penart or Other Data                                 |
| 12. CHECK A                                                                                                                                                                                                                                                                                                                                                                                                                                                                                                                                                                                                                                                                                                                                                                                                                                                                                                                                                                                                                                                                                                                                                                                                                                                                                                                                                                                                                                                                                                                                                                                                                                                                                                                                                                                                                                                                                                                                                                                                                                                                                                                    | ppropriate Box to indicate in        | ature of Nonce,     | Report of Other Data                                 |
| NOTICE OF IN                                                                                                                                                                                                                                                                                                                                                                                                                                                                                                                                                                                                                                                                                                                                                                                                                                                                                                                                                                                                                                                                                                                                                                                                                                                                                                                                                                                                                                                                                                                                                                                                                                                                                                                                                                                                                                                                                                                                                                                                                                                                                                                   |                                      | SUB                 | SEQUENT REPORT OF:                                   |
| PERFORM REMEDIAL WORK                                                                                                                                                                                                                                                                                                                                                                                                                                                                                                                                                                                                                                                                                                                                                                                                                                                                                                                                                                                                                                                                                                                                                                                                                                                                                                                                                                                                                                                                                                                                                                                                                                                                                                                                                                                                                                                                                                                                                                                                                                                                                                          | PLUG AND ABANDON                     | REMEDIAL WOR        |                                                      |
| TEMPORARILY ABANDON                                                                                                                                                                                                                                                                                                                                                                                                                                                                                                                                                                                                                                                                                                                                                                                                                                                                                                                                                                                                                                                                                                                                                                                                                                                                                                                                                                                                                                                                                                                                                                                                                                                                                                                                                                                                                                                                                                                                                                                                                                                                                                            | CHANGE PLANS                         | COMMENCE DRI        | <del>-</del>                                         |
| PULL OR ALTER CASING DOWNHOLE COMMINGLE                                                                                                                                                                                                                                                                                                                                                                                                                                                                                                                                                                                                                                                                                                                                                                                                                                                                                                                                                                                                                                                                                                                                                                                                                                                                                                                                                                                                                                                                                                                                                                                                                                                                                                                                                                                                                                                                                                                                                                                                                                                                                        | MULTIPLE COMPL                       | CASING/CEMEN        | T JOB 📋                                              |
| DOWNHOLE COMMINGLE CLOSED-LOOP SYSTEM                                                                                                                                                                                                                                                                                                                                                                                                                                                                                                                                                                                                                                                                                                                                                                                                                                                                                                                                                                                                                                                                                                                                                                                                                                                                                                                                                                                                                                                                                                                                                                                                                                                                                                                                                                                                                                                                                                                                                                                                                                                                                          |                                      |                     |                                                      |
| OTHER:                                                                                                                                                                                                                                                                                                                                                                                                                                                                                                                                                                                                                                                                                                                                                                                                                                                                                                                                                                                                                                                                                                                                                                                                                                                                                                                                                                                                                                                                                                                                                                                                                                                                                                                                                                                                                                                                                                                                                                                                                                                                                                                         |                                      | OTHER:              |                                                      |
|                                                                                                                                                                                                                                                                                                                                                                                                                                                                                                                                                                                                                                                                                                                                                                                                                                                                                                                                                                                                                                                                                                                                                                                                                                                                                                                                                                                                                                                                                                                                                                                                                                                                                                                                                                                                                                                                                                                                                                                                                                                                                                                                |                                      |                     | d give pertinent dates, including estimated date     |
|                                                                                                                                                                                                                                                                                                                                                                                                                                                                                                                                                                                                                                                                                                                                                                                                                                                                                                                                                                                                                                                                                                                                                                                                                                                                                                                                                                                                                                                                                                                                                                                                                                                                                                                                                                                                                                                                                                                                                                                                                                                                                                                                |                                      | C. For Multiple Co  | mpletions: Attach wellbore diagram of                |
| proposed completion or reco                                                                                                                                                                                                                                                                                                                                                                                                                                                                                                                                                                                                                                                                                                                                                                                                                                                                                                                                                                                                                                                                                                                                                                                                                                                                                                                                                                                                                                                                                                                                                                                                                                                                                                                                                                                                                                                                                                                                                                                                                                                                                                    | ompletion.                           |                     |                                                      |
| 1. Tag CIBP @ 7400' w/ 35'                                                                                                                                                                                                                                                                                                                                                                                                                                                                                                                                                                                                                                                                                                                                                                                                                                                                                                                                                                                                                                                                                                                                                                                                                                                                                                                                                                                                                                                                                                                                                                                                                                                                                                                                                                                                                                                                                                                                                                                                                                                                                                     | cmt cap on top. Spot 25 sx cmt       | 6970 T. Bone Spring | gs Spot 25 sx cmt 6240 Glorieta                      |
|                                                                                                                                                                                                                                                                                                                                                                                                                                                                                                                                                                                                                                                                                                                                                                                                                                                                                                                                                                                                                                                                                                                                                                                                                                                                                                                                                                                                                                                                                                                                                                                                                                                                                                                                                                                                                                                                                                                                                                                                                                                                                                                                | irc hole w/ MLF. Pressure test cs    | g. Spot 25 sx cmt ( | @ 4865-4665°.                                        |
|                                                                                                                                                                                                                                                                                                                                                                                                                                                                                                                                                                                                                                                                                                                                                                                                                                                                                                                                                                                                                                                                                                                                                                                                                                                                                                                                                                                                                                                                                                                                                                                                                                                                                                                                                                                                                                                                                                                                                                                                                                                                                                                                | 540-4340'. WOC & Tag (9 5/8" SI      | hoe)                | -                                                    |
|                                                                                                                                                                                                                                                                                                                                                                                                                                                                                                                                                                                                                                                                                                                                                                                                                                                                                                                                                                                                                                                                                                                                                                                                                                                                                                                                                                                                                                                                                                                                                                                                                                                                                                                                                                                                                                                                                                                                                                                                                                                                                                                                | 340-3140'. WOC & Tag (B/Salt)        |                     |                                                      |
| 5. Perf & Sqz 50 sx cmt @ 22<br>6. Perf & Sqz 100 sx cmt @ 4                                                                                                                                                                                                                                                                                                                                                                                                                                                                                                                                                                                                                                                                                                                                                                                                                                                                                                                                                                                                                                                                                                                                                                                                                                                                                                                                                                                                                                                                                                                                                                                                                                                                                                                                                                                                                                                                                                                                                                                                                                                                   | 215-2015'. WOC & Tag (T/Salt)        |                     | NOTE CHANGES TO PROCEDURE                            |
|                                                                                                                                                                                                                                                                                                                                                                                                                                                                                                                                                                                                                                                                                                                                                                                                                                                                                                                                                                                                                                                                                                                                                                                                                                                                                                                                                                                                                                                                                                                                                                                                                                                                                                                                                                                                                                                                                                                                                                                                                                                                                                                                | mt @ surface, weld on Dry Hole l     | Marker              |                                                      |
|                                                                                                                                                                                                                                                                                                                                                                                                                                                                                                                                                                                                                                                                                                                                                                                                                                                                                                                                                                                                                                                                                                                                                                                                                                                                                                                                                                                                                                                                                                                                                                                                                                                                                                                                                                                                                                                                                                                                                                                                                                                                                                                                |                                      | TAMI HOSS           |                                                      |
|                                                                                                                                                                                                                                                                                                                                                                                                                                                                                                                                                                                                                                                                                                                                                                                                                                                                                                                                                                                                                                                                                                                                                                                                                                                                                                                                                                                                                                                                                                                                                                                                                                                                                                                                                                                                                                                                                                                                                                                                                                                                                                                                |                                      |                     |                                                      |
| 411 - 12 - 1 - 1 - 4   4 - 11 - 41                                                                                                                                                                                                                                                                                                                                                                                                                                                                                                                                                                                                                                                                                                                                                                                                                                                                                                                                                                                                                                                                                                                                                                                                                                                                                                                                                                                                                                                                                                                                                                                                                                                                                                                                                                                                                                                                                                                                                                                                                                                                                             |                                      |                     |                                                      |
| 4" diameter 4" tall A                                                                                                                                                                                                                                                                                                                                                                                                                                                                                                                                                                                                                                                                                                                                                                                                                                                                                                                                                                                                                                                                                                                                                                                                                                                                                                                                                                                                                                                                                                                                                                                                                                                                                                                                                                                                                                                                                                                                                                                                                                                                                                          | pove Ground Marker                   |                     | TACHED CONDITIONS                                    |
| Spud Date:                                                                                                                                                                                                                                                                                                                                                                                                                                                                                                                                                                                                                                                                                                                                                                                                                                                                                                                                                                                                                                                                                                                                                                                                                                                                                                                                                                                                                                                                                                                                                                                                                                                                                                                                                                                                                                                                                                                                                                                                                                                                                                                     | Rig Release Da                       | OF APP              | ROVAL                                                |
| 1                                                                                                                                                                                                                                                                                                                                                                                                                                                                                                                                                                                                                                                                                                                                                                                                                                                                                                                                                                                                                                                                                                                                                                                                                                                                                                                                                                                                                                                                                                                                                                                                                                                                                                                                                                                                                                                                                                                                                                                                                                                                                                                              |                                      |                     |                                                      |
|                                                                                                                                                                                                                                                                                                                                                                                                                                                                                                                                                                                                                                                                                                                                                                                                                                                                                                                                                                                                                                                                                                                                                                                                                                                                                                                                                                                                                                                                                                                                                                                                                                                                                                                                                                                                                                                                                                                                                                                                                                                                                                                                |                                      |                     |                                                      |
| I hereby certify that the information                                                                                                                                                                                                                                                                                                                                                                                                                                                                                                                                                                                                                                                                                                                                                                                                                                                                                                                                                                                                                                                                                                                                                                                                                                                                                                                                                                                                                                                                                                                                                                                                                                                                                                                                                                                                                                                                                                                                                                                                                                                                                          | above is true and complete to the be | est of my knowledg  | e and belief.                                        |
|                                                                                                                                                                                                                                                                                                                                                                                                                                                                                                                                                                                                                                                                                                                                                                                                                                                                                                                                                                                                                                                                                                                                                                                                                                                                                                                                                                                                                                                                                                                                                                                                                                                                                                                                                                                                                                                                                                                                                                                                                                                                                                                                |                                      | -                   |                                                      |
| SIGNATURE Delilah Flor                                                                                                                                                                                                                                                                                                                                                                                                                                                                                                                                                                                                                                                                                                                                                                                                                                                                                                                                                                                                                                                                                                                                                                                                                                                                                                                                                                                                                                                                                                                                                                                                                                                                                                                                                                                                                                                                                                                                                                                                                                                                                                         | es TITLE Reg                         | ulatory Technicia   | n I DATE 8/11/2021                                   |
| Type or print name Delilah Flores                                                                                                                                                                                                                                                                                                                                                                                                                                                                                                                                                                                                                                                                                                                                                                                                                                                                                                                                                                                                                                                                                                                                                                                                                                                                                                                                                                                                                                                                                                                                                                                                                                                                                                                                                                                                                                                                                                                                                                                                                                                                                              | E-mail address                       | s: delilah@mec.d    | com PHONE: 575-748-1288                              |
| For State Use Only                                                                                                                                                                                                                                                                                                                                                                                                                                                                                                                                                                                                                                                                                                                                                                                                                                                                                                                                                                                                                                                                                                                                                                                                                                                                                                                                                                                                                                                                                                                                                                                                                                                                                                                                                                                                                                                                                                                                                                                                                                                                                                             | _                                    |                     |                                                      |
| APPROVED BY:                                                                                                                                                                                                                                                                                                                                                                                                                                                                                                                                                                                                                                                                                                                                                                                                                                                                                                                                                                                                                                                                                                                                                                                                                                                                                                                                                                                                                                                                                                                                                                                                                                                                                                                                                                                                                                                                                                                                                                                                                                                                                                                   | Forther TITLE Com                    | pliance Officer A   | 0/47/04                                              |
|                                                                                                                                                                                                                                                                                                                                                                                                                                                                                                                                                                                                                                                                                                                                                                                                                                                                                                                                                                                                                                                                                                                                                                                                                                                                                                                                                                                                                                                                                                                                                                                                                                                                                                                                                                                                                                                                                                                                                                                                                                                                                                                                | TITLE Com                            | pliance Officer A   | DATE 9/17/21                                         |
| Conditions of Approval (if any).                                                                                                                                                                                                                                                                                                                                                                                                                                                                                                                                                                                                                                                                                                                                                                                                                                                                                                                                                                                                                                                                                                                                                                                                                                                                                                                                                                                                                                                                                                                                                                                                                                                                                                                                                                                                                                                                                                                                                                                                                                                                                               |                                      |                     |                                                      |