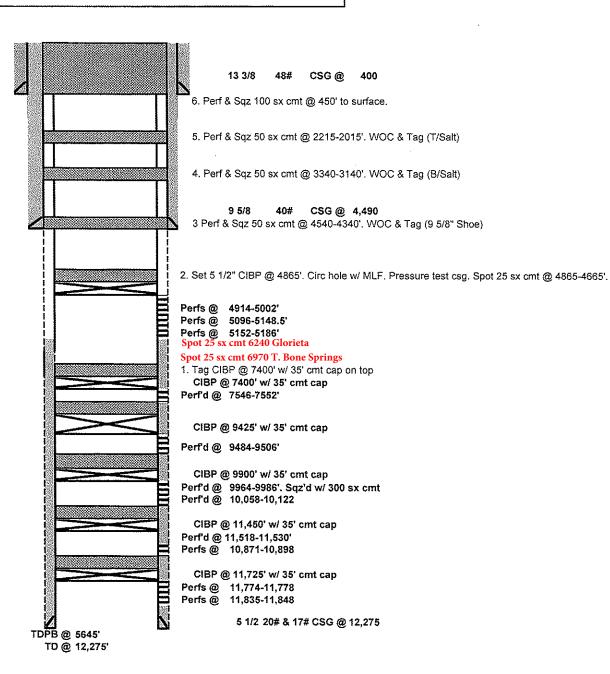

| cesuediby OGD a Sople 2021 Best 2:50 / Office                                                                                                                                                                                                                                                                                                                                                                                                                                                                                                                                                                                                                                                                                                                                                                                                                                                                                                                                                                                                                                                                                                                                                                                                                                                                                                                                                                                                                                                                                                                                                                                                                                                                                                                                                                                                                                                                                                                                                                                                                                                                                  | Dutto of 1 to 17 1710.               |                     | Form (24961)                                         |
|--------------------------------------------------------------------------------------------------------------------------------------------------------------------------------------------------------------------------------------------------------------------------------------------------------------------------------------------------------------------------------------------------------------------------------------------------------------------------------------------------------------------------------------------------------------------------------------------------------------------------------------------------------------------------------------------------------------------------------------------------------------------------------------------------------------------------------------------------------------------------------------------------------------------------------------------------------------------------------------------------------------------------------------------------------------------------------------------------------------------------------------------------------------------------------------------------------------------------------------------------------------------------------------------------------------------------------------------------------------------------------------------------------------------------------------------------------------------------------------------------------------------------------------------------------------------------------------------------------------------------------------------------------------------------------------------------------------------------------------------------------------------------------------------------------------------------------------------------------------------------------------------------------------------------------------------------------------------------------------------------------------------------------------------------------------------------------------------------------------------------------|--------------------------------------|---------------------|------------------------------------------------------|
| <u>District I</u> – (575) 393-6161<br>1625 N. French Dr., Hobbs, NM 88240                                                                                                                                                                                                                                                                                                                                                                                                                                                                                                                                                                                                                                                                                                                                                                                                                                                                                                                                                                                                                                                                                                                                                                                                                                                                                                                                                                                                                                                                                                                                                                                                                                                                                                                                                                                                                                                                                                                                                                                                                                                      | Energy, Minerals and Natur           | rai Resources       | Revised July 18, 2013 WELL API NO.                   |
| <u>District II</u> – (575) 748-1283                                                                                                                                                                                                                                                                                                                                                                                                                                                                                                                                                                                                                                                                                                                                                                                                                                                                                                                                                                                                                                                                                                                                                                                                                                                                                                                                                                                                                                                                                                                                                                                                                                                                                                                                                                                                                                                                                                                                                                                                                                                                                            | OIL CONSERVATION                     | DIVISION            | 30-025-27685                                         |
| 811 S. First St., Artesia, NM 88210<br><u>District III</u> – (505) 334-6178                                                                                                                                                                                                                                                                                                                                                                                                                                                                                                                                                                                                                                                                                                                                                                                                                                                                                                                                                                                                                                                                                                                                                                                                                                                                                                                                                                                                                                                                                                                                                                                                                                                                                                                                                                                                                                                                                                                                                                                                                                                    | 1220 South St. Fran                  |                     | 5. Indicate Type of Lease                            |
| 1000 Rio Brazos Rd., Aztec, NM 87410                                                                                                                                                                                                                                                                                                                                                                                                                                                                                                                                                                                                                                                                                                                                                                                                                                                                                                                                                                                                                                                                                                                                                                                                                                                                                                                                                                                                                                                                                                                                                                                                                                                                                                                                                                                                                                                                                                                                                                                                                                                                                           | Santa Fe, NM 87                      |                     | STATE STEE                                           |
| <u>District IV</u> – (505) 476-3460<br>1220 S. St. Francis Dr., Santa Fe, NM<br>87505                                                                                                                                                                                                                                                                                                                                                                                                                                                                                                                                                                                                                                                                                                                                                                                                                                                                                                                                                                                                                                                                                                                                                                                                                                                                                                                                                                                                                                                                                                                                                                                                                                                                                                                                                                                                                                                                                                                                                                                                                                          | Santa 1 C, 14141 67                  | 303                 | 6. State Oil & Gas Lease No. VB-1454                 |
| SUNDRY NOTION (DO NOT USE THIS FORM FOR PROPOSE DIFFERENT RESERVOIR. USE "APPLICATION OF THE PROPOSE OF THE PRO |                                      |                     | 7. Lease Name or Unit Agreement Name  Buckskin State |
| PROPOSALS.)  1. Type of Well: Oil Well                                                                                                                                                                                                                                                                                                                                                                                                                                                                                                                                                                                                                                                                                                                                                                                                                                                                                                                                                                                                                                                                                                                                                                                                                                                                                                                                                                                                                                                                                                                                                                                                                                                                                                                                                                                                                                                                                                                                                                                                                                                                                         | Gas Well  Other                      |                     | 8. Well Number #1                                    |
| 2. Name of Operator  Mack Energy Corporation                                                                                                                                                                                                                                                                                                                                                                                                                                                                                                                                                                                                                                                                                                                                                                                                                                                                                                                                                                                                                                                                                                                                                                                                                                                                                                                                                                                                                                                                                                                                                                                                                                                                                                                                                                                                                                                                                                                                                                                                                                                                                   |                                      |                     | 9. OGRID Number<br>013837                            |
| 3. Address of Operator                                                                                                                                                                                                                                                                                                                                                                                                                                                                                                                                                                                                                                                                                                                                                                                                                                                                                                                                                                                                                                                                                                                                                                                                                                                                                                                                                                                                                                                                                                                                                                                                                                                                                                                                                                                                                                                                                                                                                                                                                                                                                                         |                                      |                     | 10. Pool name or Wildcat                             |
| P.O. Box 960 Artesia,NM 88210                                                                                                                                                                                                                                                                                                                                                                                                                                                                                                                                                                                                                                                                                                                                                                                                                                                                                                                                                                                                                                                                                                                                                                                                                                                                                                                                                                                                                                                                                                                                                                                                                                                                                                                                                                                                                                                                                                                                                                                                                                                                                                  |                                      |                     | Vacuu; GRBG- SA                                      |
| 4. Well Location                                                                                                                                                                                                                                                                                                                                                                                                                                                                                                                                                                                                                                                                                                                                                                                                                                                                                                                                                                                                                                                                                                                                                                                                                                                                                                                                                                                                                                                                                                                                                                                                                                                                                                                                                                                                                                                                                                                                                                                                                                                                                                               |                                      |                     | <u></u>                                              |
| Unit Letter L:                                                                                                                                                                                                                                                                                                                                                                                                                                                                                                                                                                                                                                                                                                                                                                                                                                                                                                                                                                                                                                                                                                                                                                                                                                                                                                                                                                                                                                                                                                                                                                                                                                                                                                                                                                                                                                                                                                                                                                                                                                                                                                                 | 2310 feet from the S                 | line and            | 660 feet from the W line                             |
| Section 31                                                                                                                                                                                                                                                                                                                                                                                                                                                                                                                                                                                                                                                                                                                                                                                                                                                                                                                                                                                                                                                                                                                                                                                                                                                                                                                                                                                                                                                                                                                                                                                                                                                                                                                                                                                                                                                                                                                                                                                                                                                                                                                     |                                      | e 36E               | NMPM County Lea                                      |
|                                                                                                                                                                                                                                                                                                                                                                                                                                                                                                                                                                                                                                                                                                                                                                                                                                                                                                                                                                                                                                                                                                                                                                                                                                                                                                                                                                                                                                                                                                                                                                                                                                                                                                                                                                                                                                                                                                                                                                                                                                                                                                                                | 11. Elevation (Show whether DR,      |                     |                                                      |
|                                                                                                                                                                                                                                                                                                                                                                                                                                                                                                                                                                                                                                                                                                                                                                                                                                                                                                                                                                                                                                                                                                                                                                                                                                                                                                                                                                                                                                                                                                                                                                                                                                                                                                                                                                                                                                                                                                                                                                                                                                                                                                                                | 3883'                                | GK                  |                                                      |
| 12 Check A                                                                                                                                                                                                                                                                                                                                                                                                                                                                                                                                                                                                                                                                                                                                                                                                                                                                                                                                                                                                                                                                                                                                                                                                                                                                                                                                                                                                                                                                                                                                                                                                                                                                                                                                                                                                                                                                                                                                                                                                                                                                                                                     | ppropriate Box to Indicate N         | oture of Notice     | Penart or Other Data                                 |
| 12. CHECK A                                                                                                                                                                                                                                                                                                                                                                                                                                                                                                                                                                                                                                                                                                                                                                                                                                                                                                                                                                                                                                                                                                                                                                                                                                                                                                                                                                                                                                                                                                                                                                                                                                                                                                                                                                                                                                                                                                                                                                                                                                                                                                                    | ppropriate Box to indicate in        | ature of Nonce,     | Report of Other Data                                 |
| NOTICE OF IN                                                                                                                                                                                                                                                                                                                                                                                                                                                                                                                                                                                                                                                                                                                                                                                                                                                                                                                                                                                                                                                                                                                                                                                                                                                                                                                                                                                                                                                                                                                                                                                                                                                                                                                                                                                                                                                                                                                                                                                                                                                                                                                   |                                      | SUB                 | SEQUENT REPORT OF:                                   |
| PERFORM REMEDIAL WORK                                                                                                                                                                                                                                                                                                                                                                                                                                                                                                                                                                                                                                                                                                                                                                                                                                                                                                                                                                                                                                                                                                                                                                                                                                                                                                                                                                                                                                                                                                                                                                                                                                                                                                                                                                                                                                                                                                                                                                                                                                                                                                          | PLUG AND ABANDON                     | REMEDIAL WOR        |                                                      |
| TEMPORARILY ABANDON                                                                                                                                                                                                                                                                                                                                                                                                                                                                                                                                                                                                                                                                                                                                                                                                                                                                                                                                                                                                                                                                                                                                                                                                                                                                                                                                                                                                                                                                                                                                                                                                                                                                                                                                                                                                                                                                                                                                                                                                                                                                                                            | CHANGE PLANS                         | COMMENCE DRI        | <del>-</del>                                         |
| PULL OR ALTER CASING DOWNHOLE COMMINGLE                                                                                                                                                                                                                                                                                                                                                                                                                                                                                                                                                                                                                                                                                                                                                                                                                                                                                                                                                                                                                                                                                                                                                                                                                                                                                                                                                                                                                                                                                                                                                                                                                                                                                                                                                                                                                                                                                                                                                                                                                                                                                        | MULTIPLE COMPL                       | CASING/CEMEN        | T JOB 📋                                              |
| DOWNHOLE COMMINGLE CLOSED-LOOP SYSTEM                                                                                                                                                                                                                                                                                                                                                                                                                                                                                                                                                                                                                                                                                                                                                                                                                                                                                                                                                                                                                                                                                                                                                                                                                                                                                                                                                                                                                                                                                                                                                                                                                                                                                                                                                                                                                                                                                                                                                                                                                                                                                          |                                      |                     |                                                      |
| OTHER:                                                                                                                                                                                                                                                                                                                                                                                                                                                                                                                                                                                                                                                                                                                                                                                                                                                                                                                                                                                                                                                                                                                                                                                                                                                                                                                                                                                                                                                                                                                                                                                                                                                                                                                                                                                                                                                                                                                                                                                                                                                                                                                         |                                      | OTHER:              |                                                      |
|                                                                                                                                                                                                                                                                                                                                                                                                                                                                                                                                                                                                                                                                                                                                                                                                                                                                                                                                                                                                                                                                                                                                                                                                                                                                                                                                                                                                                                                                                                                                                                                                                                                                                                                                                                                                                                                                                                                                                                                                                                                                                                                                |                                      |                     | d give pertinent dates, including estimated date     |
|                                                                                                                                                                                                                                                                                                                                                                                                                                                                                                                                                                                                                                                                                                                                                                                                                                                                                                                                                                                                                                                                                                                                                                                                                                                                                                                                                                                                                                                                                                                                                                                                                                                                                                                                                                                                                                                                                                                                                                                                                                                                                                                                |                                      | C. For Multiple Co  | mpletions: Attach wellbore diagram of                |
| proposed completion or reco                                                                                                                                                                                                                                                                                                                                                                                                                                                                                                                                                                                                                                                                                                                                                                                                                                                                                                                                                                                                                                                                                                                                                                                                                                                                                                                                                                                                                                                                                                                                                                                                                                                                                                                                                                                                                                                                                                                                                                                                                                                                                                    | ompletion.                           |                     |                                                      |
| 1. Tag CIBP @ 7400' w/ 35'                                                                                                                                                                                                                                                                                                                                                                                                                                                                                                                                                                                                                                                                                                                                                                                                                                                                                                                                                                                                                                                                                                                                                                                                                                                                                                                                                                                                                                                                                                                                                                                                                                                                                                                                                                                                                                                                                                                                                                                                                                                                                                     | cmt cap on top. Spot 25 sx cmt       | 6970 T. Bone Spring | gs Spot 25 sx cmt 6240 Glorieta                      |
|                                                                                                                                                                                                                                                                                                                                                                                                                                                                                                                                                                                                                                                                                                                                                                                                                                                                                                                                                                                                                                                                                                                                                                                                                                                                                                                                                                                                                                                                                                                                                                                                                                                                                                                                                                                                                                                                                                                                                                                                                                                                                                                                | irc hole w/ MLF. Pressure test cs    | g. Spot 25 sx cmt ( | @ 4865-4665°.                                        |
|                                                                                                                                                                                                                                                                                                                                                                                                                                                                                                                                                                                                                                                                                                                                                                                                                                                                                                                                                                                                                                                                                                                                                                                                                                                                                                                                                                                                                                                                                                                                                                                                                                                                                                                                                                                                                                                                                                                                                                                                                                                                                                                                | 540-4340'. WOC & Tag (9 5/8" SI      | hoe)                | -                                                    |
|                                                                                                                                                                                                                                                                                                                                                                                                                                                                                                                                                                                                                                                                                                                                                                                                                                                                                                                                                                                                                                                                                                                                                                                                                                                                                                                                                                                                                                                                                                                                                                                                                                                                                                                                                                                                                                                                                                                                                                                                                                                                                                                                | 340-3140'. WOC & Tag (B/Salt)        |                     |                                                      |
| 5. Perf & Sqz 50 sx cmt @ 22<br>6. Perf & Sqz 100 sx cmt @ 4                                                                                                                                                                                                                                                                                                                                                                                                                                                                                                                                                                                                                                                                                                                                                                                                                                                                                                                                                                                                                                                                                                                                                                                                                                                                                                                                                                                                                                                                                                                                                                                                                                                                                                                                                                                                                                                                                                                                                                                                                                                                   | 215-2015'. WOC & Tag (T/Salt)        |                     | NOTE CHANGES TO PROCEDURE                            |
|                                                                                                                                                                                                                                                                                                                                                                                                                                                                                                                                                                                                                                                                                                                                                                                                                                                                                                                                                                                                                                                                                                                                                                                                                                                                                                                                                                                                                                                                                                                                                                                                                                                                                                                                                                                                                                                                                                                                                                                                                                                                                                                                | mt @ surface, weld on Dry Hole l     | Marker              |                                                      |
|                                                                                                                                                                                                                                                                                                                                                                                                                                                                                                                                                                                                                                                                                                                                                                                                                                                                                                                                                                                                                                                                                                                                                                                                                                                                                                                                                                                                                                                                                                                                                                                                                                                                                                                                                                                                                                                                                                                                                                                                                                                                                                                                |                                      | TAMI HOSS           |                                                      |
|                                                                                                                                                                                                                                                                                                                                                                                                                                                                                                                                                                                                                                                                                                                                                                                                                                                                                                                                                                                                                                                                                                                                                                                                                                                                                                                                                                                                                                                                                                                                                                                                                                                                                                                                                                                                                                                                                                                                                                                                                                                                                                                                |                                      |                     |                                                      |
| 411 - 12 - 1 - 1 - 4   4 - 11 - 41                                                                                                                                                                                                                                                                                                                                                                                                                                                                                                                                                                                                                                                                                                                                                                                                                                                                                                                                                                                                                                                                                                                                                                                                                                                                                                                                                                                                                                                                                                                                                                                                                                                                                                                                                                                                                                                                                                                                                                                                                                                                                             |                                      |                     |                                                      |
| 4" diameter 4" tall A                                                                                                                                                                                                                                                                                                                                                                                                                                                                                                                                                                                                                                                                                                                                                                                                                                                                                                                                                                                                                                                                                                                                                                                                                                                                                                                                                                                                                                                                                                                                                                                                                                                                                                                                                                                                                                                                                                                                                                                                                                                                                                          | pove Ground Marker                   |                     | TACHED CONDITIONS                                    |
| Spud Date:                                                                                                                                                                                                                                                                                                                                                                                                                                                                                                                                                                                                                                                                                                                                                                                                                                                                                                                                                                                                                                                                                                                                                                                                                                                                                                                                                                                                                                                                                                                                                                                                                                                                                                                                                                                                                                                                                                                                                                                                                                                                                                                     | Rig Release Da                       | OF APP              | ROVAL                                                |
| 1                                                                                                                                                                                                                                                                                                                                                                                                                                                                                                                                                                                                                                                                                                                                                                                                                                                                                                                                                                                                                                                                                                                                                                                                                                                                                                                                                                                                                                                                                                                                                                                                                                                                                                                                                                                                                                                                                                                                                                                                                                                                                                                              |                                      |                     |                                                      |
|                                                                                                                                                                                                                                                                                                                                                                                                                                                                                                                                                                                                                                                                                                                                                                                                                                                                                                                                                                                                                                                                                                                                                                                                                                                                                                                                                                                                                                                                                                                                                                                                                                                                                                                                                                                                                                                                                                                                                                                                                                                                                                                                |                                      |                     |                                                      |
| I hereby certify that the information                                                                                                                                                                                                                                                                                                                                                                                                                                                                                                                                                                                                                                                                                                                                                                                                                                                                                                                                                                                                                                                                                                                                                                                                                                                                                                                                                                                                                                                                                                                                                                                                                                                                                                                                                                                                                                                                                                                                                                                                                                                                                          | above is true and complete to the be | est of my knowledg  | e and belief.                                        |
|                                                                                                                                                                                                                                                                                                                                                                                                                                                                                                                                                                                                                                                                                                                                                                                                                                                                                                                                                                                                                                                                                                                                                                                                                                                                                                                                                                                                                                                                                                                                                                                                                                                                                                                                                                                                                                                                                                                                                                                                                                                                                                                                |                                      | -                   |                                                      |
| SIGNATURE Delilah Flor                                                                                                                                                                                                                                                                                                                                                                                                                                                                                                                                                                                                                                                                                                                                                                                                                                                                                                                                                                                                                                                                                                                                                                                                                                                                                                                                                                                                                                                                                                                                                                                                                                                                                                                                                                                                                                                                                                                                                                                                                                                                                                         | es TITLE Reg                         | ulatory Technicia   | n I DATE 8/11/2021                                   |
| Type or print name Delilah Flores                                                                                                                                                                                                                                                                                                                                                                                                                                                                                                                                                                                                                                                                                                                                                                                                                                                                                                                                                                                                                                                                                                                                                                                                                                                                                                                                                                                                                                                                                                                                                                                                                                                                                                                                                                                                                                                                                                                                                                                                                                                                                              | E-mail address                       | s: delilah@mec.d    | com PHONE: 575-748-1288                              |
| For State Use Only                                                                                                                                                                                                                                                                                                                                                                                                                                                                                                                                                                                                                                                                                                                                                                                                                                                                                                                                                                                                                                                                                                                                                                                                                                                                                                                                                                                                                                                                                                                                                                                                                                                                                                                                                                                                                                                                                                                                                                                                                                                                                                             | _                                    |                     |                                                      |
| APPROVED BY:                                                                                                                                                                                                                                                                                                                                                                                                                                                                                                                                                                                                                                                                                                                                                                                                                                                                                                                                                                                                                                                                                                                                                                                                                                                                                                                                                                                                                                                                                                                                                                                                                                                                                                                                                                                                                                                                                                                                                                                                                                                                                                                   | Forther TITLE Com                    | pliance Officer A   | 0/47/04                                              |
|                                                                                                                                                                                                                                                                                                                                                                                                                                                                                                                                                                                                                                                                                                                                                                                                                                                                                                                                                                                                                                                                                                                                                                                                                                                                                                                                                                                                                                                                                                                                                                                                                                                                                                                                                                                                                                                                                                                                                                                                                                                                                                                                | TITLE Com                            | pliance Officer A   | DATE 9/17/21                                         |
| Conditions of Approval (if any).                                                                                                                                                                                                                                                                                                                                                                                                                                                                                                                                                                                                                                                                                                                                                                                                                                                                                                                                                                                                                                                                                                                                                                                                                                                                                                                                                                                                                                                                                                                                                                                                                                                                                                                                                                                                                                                                                                                                                                                                                                                                                               |                                      |                     |                                                      |