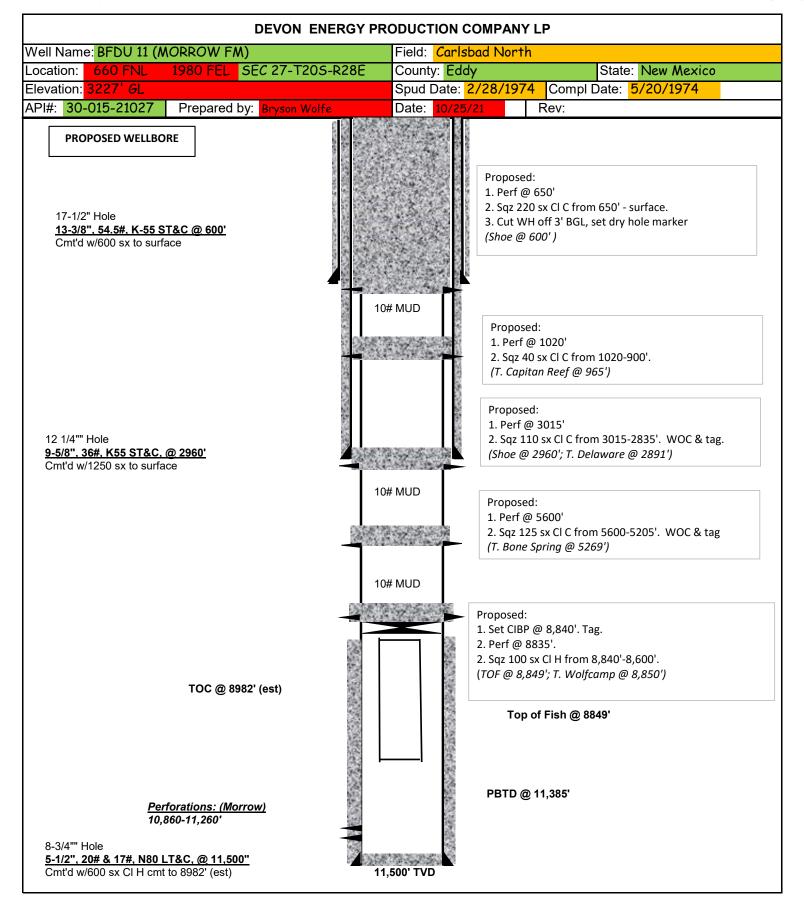

|                 | CD: 10/25/2021 1                        | ·36·34 PM                                                                                                                                                                                                                                                                                                                                                                                                                                                                                                                                                                                                                                                                                           | State of New M          |                   |                        | Form (                 |                 |  |
|-----------------|-----------------------------------------|-----------------------------------------------------------------------------------------------------------------------------------------------------------------------------------------------------------------------------------------------------------------------------------------------------------------------------------------------------------------------------------------------------------------------------------------------------------------------------------------------------------------------------------------------------------------------------------------------------------------------------------------------------------------------------------------------------|-------------------------|-------------------|------------------------|------------------------|-----------------|--|
| District I - (5 | 575) 393-6161                           | Energy                                                                                                                                                                                                                                                                                                                                                                                                                                                                                                                                                                                                                                                                                              | y, Minerals and Nat     | tural Resources   | WELL API NO.           | Revised July 18        | 8, 2013         |  |
|                 | ch Dr., Hobbs, NM 882                   | :40                                                                                                                                                                                                                                                                                                                                                                                                                                                                                                                                                                                                                                                                                                 |                         |                   | 30-015-21125           |                        |                 |  |
|                 | 575) 748-1283<br>St., Artesia, NM 88210 | and the second se | CT                      |                   |                        |                        |                 |  |
|                 | (505) 334-6178                          | 5. Indicate Type                                                                                                                                                                                                                                                                                                                                                                                                                                                                                                                                                                                                                                                                                    |                         |                   |                        |                        |                 |  |
|                 | zos Rd., Aztec, NM 874                  | STATE                                                                                                                                                                                                                                                                                                                                                                                                                                                                                                                                                                                                                                                                                               |                         |                   |                        |                        |                 |  |
|                 | (505) 476-3460                          | 14                                                                                                                                                                                                                                                                                                                                                                                                                                                                                                                                                                                                                                                                                                  | 6. State Oil & C        | ras Lease No.     |                        |                        |                 |  |
| 87505           | rancis Dr., Santa Fe, NM                | 891012391A                                                                                                                                                                                                                                                                                                                                                                                                                                                                                                                                                                                                                                                                                          |                         |                   |                        |                        |                 |  |
| 0,000           | SUNDRY                                  | NOTICES AND R                                                                                                                                                                                                                                                                                                                                                                                                                                                                                                                                                                                                                                                                                       | EPORTS ON WELL          | S                 | 7. Lease Name          | or Unit Agreement N    | ame             |  |
|                 | SE THIS FORM FOR P                      |                                                                                                                                                                                                                                                                                                                                                                                                                                                                                                                                                                                                                                                                                                     | U                       |                   |                        |                        |                 |  |
|                 | RESERVOIR. USE "/                       | Burton Flat Dee                                                                                                                                                                                                                                                                                                                                                                                                                                                                                                                                                                                                                                                                                     | p Unit                  |                   |                        |                        |                 |  |
| PROPOSALS       |                                         | 8. Well Number                                                                                                                                                                                                                                                                                                                                                                                                                                                                                                                                                                                                                                                                                      |                         |                   |                        |                        |                 |  |
| 1. Type of      | f Well: Oil Well [                      | 11                                                                                                                                                                                                                                                                                                                                                                                                                                                                                                                                                                                                                                                                                                  |                         |                   |                        |                        |                 |  |
| 2. Name c       | of Operator                             |                                                                                                                                                                                                                                                                                                                                                                                                                                                                                                                                                                                                                                                                                                     |                         |                   | 9. OGRID Num           | ber                    |                 |  |
|                 | ergy Production Co                      | mpany, LP                                                                                                                                                                                                                                                                                                                                                                                                                                                                                                                                                                                                                                                                                           |                         |                   | 6137                   |                        |                 |  |
|                 | s of Operator                           |                                                                                                                                                                                                                                                                                                                                                                                                                                                                                                                                                                                                                                                                                                     |                         |                   | 10. Pool name of       | or Wildcat             |                 |  |
|                 |                                         | lahoma City, OK                                                                                                                                                                                                                                                                                                                                                                                                                                                                                                                                                                                                                                                                                     | 73102                   |                   | BURTON FLAT            | - MORROW               |                 |  |
| 4. Well La      |                                         |                                                                                                                                                                                                                                                                                                                                                                                                                                                                                                                                                                                                                                                                                                     |                         |                   |                        |                        |                 |  |
|                 |                                         | . 660 foot f                                                                                                                                                                                                                                                                                                                                                                                                                                                                                                                                                                                                                                                                                        | rom the NORTH           | line and 1        | 080 feet from          | the EAST lin           | ne              |  |
|                 |                                         |                                                                                                                                                                                                                                                                                                                                                                                                                                                                                                                                                                                                                                                                                                     |                         |                   |                        |                        |                 |  |
| Se              | ection 27                               | and the second se | Township 20S            | Range 28E         | NMPM                   | Eddy County, NM        | L CALLER DO NO. |  |
|                 |                                         | A TO DO                                                                                                                                                                                                                                                                                                                                                                                                                                                                                                                                                                                                                                                         | on (Show whether D      | R, RKB, RT, GR,   | etc.)                  |                        |                 |  |
|                 |                                         | 3227'                                                                                                                                                                                                                                                                                                                                                                                                                                                                                                                                                                                                                                                                                               |                         |                   | 1 T T T                |                        |                 |  |
|                 |                                         |                                                                                                                                                                                                                                                                                                                                                                                                                                                                                                                                                                                                                                                                                                     |                         |                   |                        |                        |                 |  |
|                 | 12. Cho                                 | eck Appropriate                                                                                                                                                                                                                                                                                                                                                                                                                                                                                                                                                                                                                                                                                     | Box to Indicate 1       | Nature of Notic   | ce, Report or Othe     | r Data                 |                 |  |
|                 |                                         | · · ·                                                                                                                                                                                                                                                                                                                                                                                                                                                                                                                                                                                                                                                                                               |                         |                   |                        |                        |                 |  |
|                 | NOTICE O                                | F INTENTION                                                                                                                                                                                                                                                                                                                                                                                                                                                                                                                                                                                                                                                                                         | TO:                     | S                 | JBSEQUENT R            |                        |                 |  |
| PERFORM         | I REMEDIAL WOR                          | K 🔲 🛛 PLUG AND                                                                                                                                                                                                                                                                                                                                                                                                                                                                                                                                                                                                                                                                                      | ) ABANDON 🛛             | REMEDIAL W        | ORK                    | ALTERING CASIN         | G 🗌             |  |
| TEMPORA         | <b>RILY ABANDON</b>                     | CHANGE F                                                                                                                                                                                                                                                                                                                                                                                                                                                                                                                                                                                                                                                                                            | PLANS 🗌                 | COMMENCE          | DRILLING OPNS.         | LLING OPNS. P AND A    |                 |  |
| PULL OR         | ALTER CASING                            | MULTIPLE                                                                                                                                                                                                                                                                                                                                                                                                                                                                                                                                                                                                                                                                                            | COMPL                   | CASING/CEM        | ENT JOB                |                        |                 |  |
| DOWNHO          | LE COMMINGLE                            |                                                                                                                                                                                                                                                                                                                                                                                                                                                                                                                                                                                                                                                                                                     |                         |                   | Notify OCD 24 brs      | prior to any work      | ]               |  |
| CLOSED-L        | OOP SYSTEM                              |                                                                                                                                                                                                                                                                                                                                                                                                                                                                                                                                                                                                                                                                                                     |                         |                   | Notify OCD 24 hrs.     |                        |                 |  |
| OTHER:          |                                         |                                                                                                                                                                                                                                                                                                                                                                                                                                                                                                                                                                                                                                                                                                     |                         | OTHER:            | done                   |                        |                 |  |
| 13. Des         | scribe proposed or                      | completed operatic                                                                                                                                                                                                                                                                                                                                                                                                                                                                                                                                                                                                                                                                                  | ons. (Clearly state all | pertinent details | and give pertinent da  | tes, including estimat | ted date        |  |
|                 |                                         |                                                                                                                                                                                                                                                                                                                                                                                                                                                                                                                                                                                                                                                                                                     | ILE 19.15.7.14 NMA      | C. For Multiple   | Completions: Attach    | wellbore diagram of    |                 |  |
| pro             | posed completion                        | or recompletion.                                                                                                                                                                                                                                                                                                                                                                                                                                                                                                                                                                                                                                                                                    | Missing pape            | rwork on fish ir  | hole Clean o           | ut well and Run Cl     | BL              |  |
|                 |                                         |                                                                                                                                                                                                                                                                                                                                                                                                                                                                                                                                                                                                                                                                                                     |                         | 10000 w/25 c      | x cl H cmt - WOC 8     | tog                    |                 |  |
|                 |                                         | 2-7/8" tubing from 88                                                                                                                                                                                                                                                                                                                                                                                                                                                                                                                                                                                                                                                                               |                         |                   |                        | -                      |                 |  |
|                 |                                         |                                                                                                                                                                                                                                                                                                                                                                                                                                                                                                                                                                                                                                                                                                     |                         |                   | '; T. Wolfcamp @ 8,850 | 2                      |                 |  |
|                 | -                                       |                                                                                                                                                                                                                                                                                                                                                                                                                                                                                                                                                                                                                                                                                                     | 5'. WOC & tag (T. Bone  |                   | 0 2004/1               |                        |                 |  |
|                 |                                         |                                                                                                                                                                                                                                                                                                                                                                                                                                                                                                                                                                                                                                                                                                     | '. WOC & tag. (Shoe @   |                   | 2 @ 2891')             |                        |                 |  |
|                 |                                         |                                                                                                                                                                                                                                                                                                                                                                                                                                                                                                                                                                                                                                                                                                     | (T. Capitan Reef @ 965  | Spot 2            | 25 sx cl H Cmt @ 1     | 0506' - 10406', T      | of Atok         |  |
|                 |                                         | CI C from 650' - surfa                                                                                                                                                                                                                                                                                                                                                                                                                                                                                                                                                                                                                                                                              | ice. (Snoe @ 600 )      |                   |                        |                        |                 |  |
| 7. Cut          | WH off 3' BGL, set di                   | ry nole marker.                                                                                                                                                                                                                                                                                                                                                                                                                                                                                                                                                                                                                                                                                     |                         | Spot 2            | 25 sx cl H Cmt @ 9     | 980' - 10080'. To      | f Straw         |  |
|                 |                                         |                                                                                                                                                                                                                                                                                                                                                                                                                                                                                                                                                                                                                                                                                                     |                         |                   | Ŭ                      |                        |                 |  |
|                 |                                         |                                                                                                                                                                                                                                                                                                                                                                                                                                                                                                                                                                                                                                                                                                     |                         |                   |                        |                        |                 |  |
|                 |                                         |                                                                                                                                                                                                                                                                                                                                                                                                                                                                                                                                                                                                                                                                                                     |                         |                   |                        |                        |                 |  |
|                 | 0/00/54                                 |                                                                                                                                                                                                                                                                                                                                                                                                                                                                                                                                                                                                                                                                                                     |                         |                   | 6                      |                        |                 |  |
| Spud Date:      | 2/28/74                                 |                                                                                                                                                                                                                                                                                                                                                                                                                                                                                                                                                                                                                                                                                                     | Rig Release D           | Date:             |                        |                        |                 |  |
|                 |                                         |                                                                                                                                                                                                                                                                                                                                                                                                                                                                                                                                                                                                                                                                                                     |                         |                   |                        |                        |                 |  |
|                 | ****SEE ATTA                            | CHED COA's**                                                                                                                                                                                                                                                                                                                                                                                                                                                                                                                                                                                                                                                                                        | ***                     | Must be pluc      | ged by 10/29/202       | 22                     |                 |  |
| haraby car      | tify that the inform                    | ation above is true                                                                                                                                                                                                                                                                                                                                                                                                                                                                                                                                                                                                                                                                                 | and complete to the l   |                   |                        |                        |                 |  |
| I hereby cert   | ing mat me morma                        |                                                                                                                                                                                                                                                                                                                                                                                                                                                                                                                                                                                                                                                                                                     | and complete to the t   | Dest of my known  | cuge and bener.        |                        |                 |  |
|                 | 10                                      | 7,111                                                                                                                                                                                                                                                                                                                                                                                                                                                                                                                                                                                                                                                                                               |                         |                   |                        |                        |                 |  |
| SIGNATUR        |                                         | 1/1/1-                                                                                                                                                                                                                                                                                                                                                                                                                                                                                                                                                                                                                                                                                              | ТІТІ Б 📭                | oduction Enginee  | r DATH                 | E 10/25/2021           |                 |  |
| SIGNATUR        | - d                                     | -01                                                                                                                                                                                                                                                                                                                                                                                                                                                                                                                                                                                                                                                                                                 | IIILEPR                 | outenon Enginee   |                        | 10/23/2021             |                 |  |
| Tune or ani-    | t name Drage                            | Walfe Emailar                                                                                                                                                                                                                                                                                                                                                                                                                                                                                                                                                                                                                                                                                       | drees brusse wal        | feadure com DU    | ONE: _405-552-7857     |                        |                 |  |
|                 |                                         | wonee-man ac                                                                                                                                                                                                                                                                                                                                                                                                                                                                                                                                                                                                                                                                                        | JuressDryson.won        | Course of the     | UIIL105-552-7657       |                        |                 |  |
| For State U     | se Uniy                                 |                                                                                                                                                                                                                                                                                                                                                                                                                                                                                                                                                                                                                                                                                                     |                         |                   |                        |                        |                 |  |
|                 | DBY: AR                                 | 001                                                                                                                                                                                                                                                                                                                                                                                                                                                                                                                                                                                                                                                                                                 |                         | Sta 117           | Managan D              | ATE 10/29/202          | 1               |  |
| <b>MITRUVEL</b> |                                         |                                                                                                                                                                                                                                                                                                                                                                                                                                                                                                                                                                                                                                                                                                     |                         |                   |                        |                        |                 |  |
| Tom dist.       | of Approval (if any                     | ).                                                                                                                                                                                                                                                                                                                                                                                                                                                                                                                                                                                                                                                                                                  |                         | Sapp              | Nanager D.             |                        | -               |  |

•

| DEVON ENERGY PRODUCTION COMPANY LP                                                                                                                                                         |                                                                                    |  |  |  |  |
|--------------------------------------------------------------------------------------------------------------------------------------------------------------------------------------------|------------------------------------------------------------------------------------|--|--|--|--|
| Well Name: BFDU 11 (MORROW FM)                                                                                                                                                             | Field: Carlsbad North                                                              |  |  |  |  |
| Location: 660 FNL 1980 FEL SEC 27-T20S-R28E                                                                                                                                                | County: Eddy State: New Mexico                                                     |  |  |  |  |
| Elevation: 3227' GL                                                                                                                                                                        | Spud Date: 2/28/1974 Compl Date: 5/20/1974                                         |  |  |  |  |
| API#: 30-015-21027 Prepared by: Bryson Wolfe                                                                                                                                               | Date: 10/25/21 Rev:                                                                |  |  |  |  |
| Image: Current WellBore   17-1/2" Hole   13-3/8", 54.5#, K-55 ST&C @ 600'   Cmt'd w/600 sx to surface                                                                                      |                                                                                    |  |  |  |  |
| TOC @ 8982' (est)<br><u>Perforations: (Morrow)</u><br>10,860-11,260'<br>8-3/4"'' Hole<br><u>5-1/2'', 20# &amp; 17#, N80 LT&amp;C, @ 11,500''</u><br>Cmt'd w/600 sx Cl H cmt to 8982' (est) | EOT @ 8830 <sup>°</sup><br>Top of Fish @ 8849'<br>PBTD @ 11,385'<br>CIBP @ 11,145' |  |  |  |  |